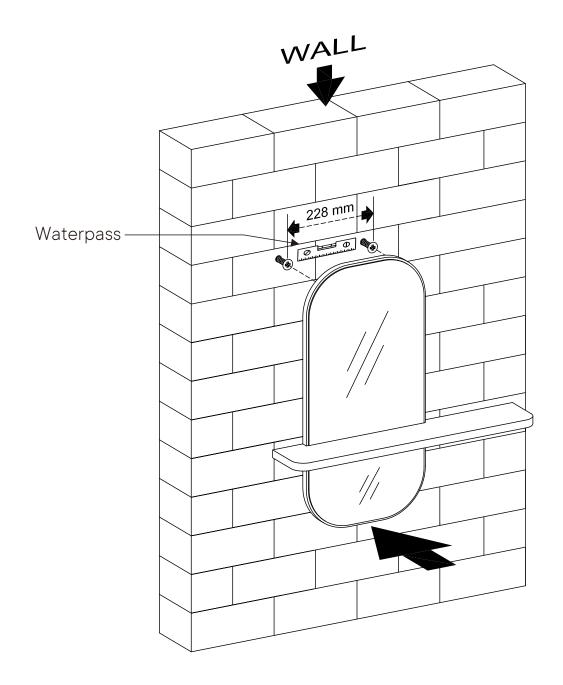

# HARDWARE Screw M 8 x 38 mm x2 Fisher Ø8 mm x2

Different wall materials require unique wall fasteners. The wall plugs (I) and screws (C) are designed for fixing to concrete walls only.

Please consult your local hardware store to ensure you are using the correct hardware for your wall type.