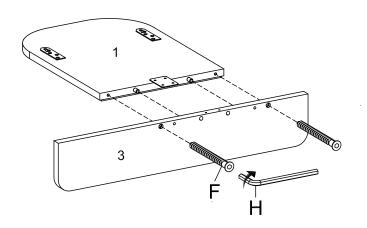

f children or animals to avoid risk of choking or suffocation.

## Furniture components:

| 1 | Top Mirror Board    | х1 |
|---|---------------------|----|
| 2 | Bottom Mirror Board | x1 |
| 3 | Shelf               | х1 |

#### Provided hardware:



#### What you need:



#### You may also need:

- + Power Drill
- + Level





Missing parts or hardware? Need assistance?
Contact us before returning your item. We're here to help!
609.256.9000 • cs@modway.com

# Step 1

#### **HARDWARE** B Cam Bolt Ø7.5 x 32 mm х6 Plastic Dowel Ø8 x 32 mm Screw M 6 x 13 mm х6 Screw M 4 x 12 mm **x2 Hanging Plates Mending Plate x1** COMPONENTS **Top Mirror Board x1 Bottom Mirror Board** x1 Shelf x1



## Step 2

| x2        |
|-----------|
| x1        |
|           |
| <b>x1</b> |
| x1        |
|           |



# Step 3





## Step 4



## Step 5

# HARDWARE Screw M 8 x 38 mm x2 Fisher Ø8 mm x2

Different wall materials require unique wall fasteners. The wall plugs (I) and screws (C) are designed for fixing to concrete walls only.

Please consult your local hardware store to ensure you are using the correct hardware for your wall type.





## Great job!

Mirror assembly is complete



#### **CARING FOR YOUR ITEM**

Indoor use only.

Not contract grade.

Clean using a non-abrasive cloth and a mild cleaner.

Never use harsh chemicals, as they could damage the finish or integrity of the item.

CONNECT WITH US! (a)





Tag us @modway\_furniture and #modway for a chance to be featured.