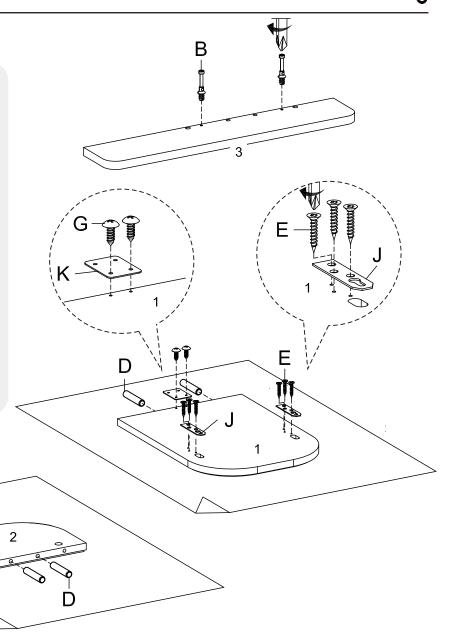

# Step 1

#### **HARDWARE** B Cam Bolt Ø7.5 x 32 mm х6 Plastic Dowel Ø8 x 32 mm Screw M 6 x 13 mm х6 Screw M 4 x 12 mm **x2 Hanging Plates Mending Plate x1** COMPONENTS **Top Mirror Board x1 Bottom Mirror Board** x1 Shelf x1