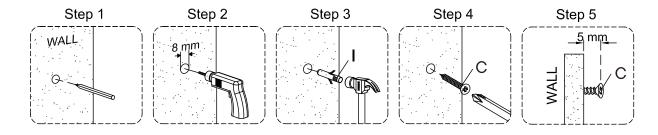

# HARDWARE Screw M 8 x 38 mm x2 Fisher Ø8 mm x2

Different wall materials require unique wall fasteners. The wall plugs (I) and screws (C) are designed for fixing to concrete walls only.

Please consult your local hardware store to ensure you are using the correct hardware for your wall type.