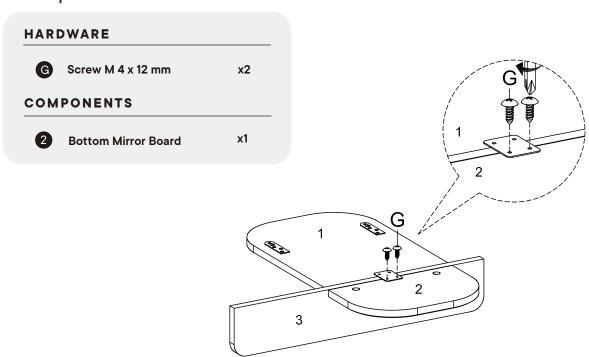

#### **HARDWARE** B Cam Bolt Ø7.5 x 32 mm х6 Plastic Dowel Ø8 x 32 mm Screw M 6 x 13 mm х6 Screw M 4 x 12 mm **x2 Hanging Plates Mending Plate x1** COMPONENTS **Top Mirror Board x1 Bottom Mirror Board** x1 Shelf x1