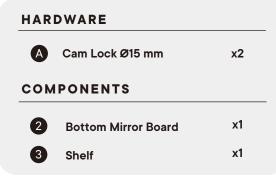

## Furniture components:

| 1 | Top Mirror Board    | х1 |
|---|---------------------|----|
| 2 | Bottom Mirror Board | x1 |
| 3 | Shelf               | х1 |