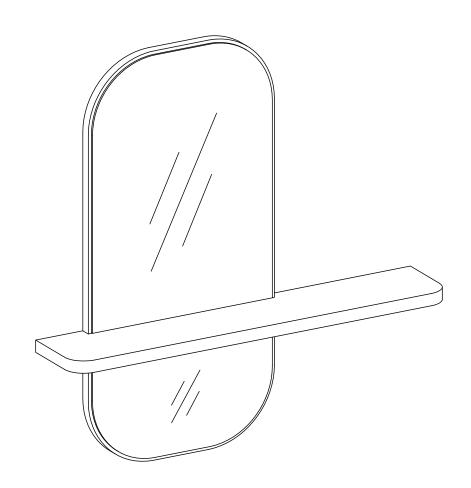

## Furniture components:

| 1 | Top Mirror Board    | х1 |
|---|---------------------|----|
| 2 | Bottom Mirror Board | x1 |
| 3 | Shelf               | х1 |