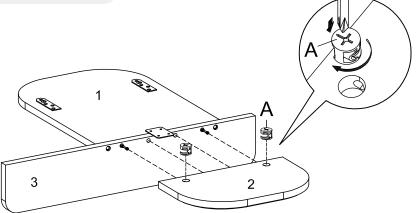

## Step 2

| x2        |
|-----------|
| x1        |
|           |
| <b>x1</b> |
| x1        |
|           |