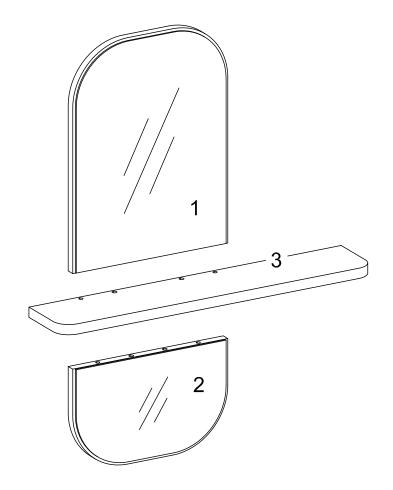

## Furniture components:

| 1 | Top Mirror Board    | х1 |
|---|---------------------|----|
| 2 | Bottom Mirror Board | x1 |
| 3 | Shelf               | х1 |