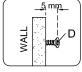

# Step 4

| HARDWARE |                   |    |  |
|----------|-------------------|----|--|
| D        | Screw M 8 x 38 mm | x2 |  |
| Ð        | Fisher Ø8 mm      | x2 |  |

Different wall materials require unique wall fasteners. The wall plugs (H) and screws (D) are designed for fixing to concrete walls only.

Please consult your local hardware store to ensure you are using the correct hardware for your wall type.

Step 1

Step 3

Step 4

Step 5