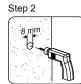

|





# Step 2





# Step 3

#### HARDWARE

| B<br>G     | Screw M 6.3 x 50 mm<br>Allen Key | x2<br>x1 |  |
|------------|----------------------------------|----------|--|
| COMPONENTS |                                  |          |  |
| 1          | Mirror Board                     | x1       |  |
| 2          | Shelf                            | x1       |  |



# Step 4

| HARDWARE |                   |    |  |
|----------|-------------------|----|--|
| D        | Screw M 8 x 38 mm | x2 |  |
| Ð        | Fisher Ø8 mm      | x2 |  |

Different wall materials require unique wall fasteners. The wall plugs (H) and screws (D) are designed for fixing to concrete walls only.

Please consult your local hardware store to ensure you are using the correct hardware for your wall type.



Step 1



Step 3



Step 4



Step 5



### Great job!

Mirror assembly is complete

#### CARING FOR YOUR ITEM

Indoor use only.

Not contract grade.

Clean using a non-abrasive cloth and a mild cleaner.

Never use harsh chemicals, as they could damage the finish or integrity of the item.

#### CONNECT WITH US! O f P

Tag us **@modway\_furniture** and **#modway** for a chance to be featured.