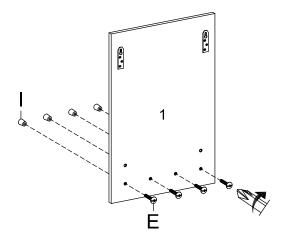

# Step 1

| HARDWARE   |                          |    |  |
|------------|--------------------------|----|--|
| A          | Plastic Dowel Ø8 x 32 mm | x2 |  |
| C          | Screw M 6 x 13 mm        | x6 |  |
| Ð          | Hanging Plates           | x2 |  |
| COMPONENTS |                          |    |  |
| 1          | Mirror Board             | x1 |  |
| 2          | Shelf                    | x1 |  |
|            |                          |    |  |