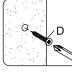

#### HARDWARE

| B<br>G     | Screw M 6.3 x 50 mm<br>Allen Key | x2<br>x1 |  |
|------------|----------------------------------|----------|--|
| COMPONENTS |                                  |          |  |
| 1          | Mirror Board                     | x1       |  |
| 2          | Shelf                            | x1       |  |