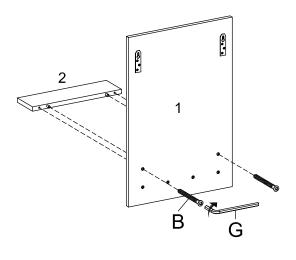

#### HARDWARE

| B<br>G     | Screw M 6.3 x 50 mm<br>Allen Key | x2<br>x1 |  |
|------------|----------------------------------|----------|--|
| COMPONENTS |                                  |          |  |
| 1          | Mirror Board                     | x1       |  |
| 2          | Shelf                            | x1       |  |