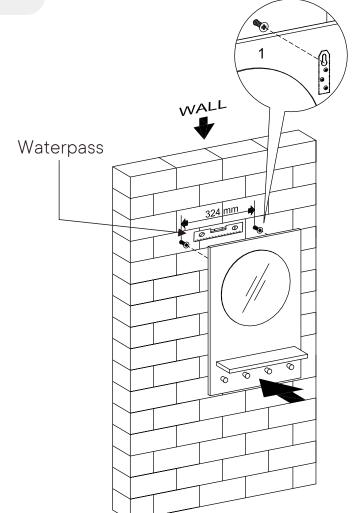

# Step 1

| HARDWARE   |                          |    |  |
|------------|--------------------------|----|--|
| A          | Plastic Dowel Ø8 x 32 mm | x2 |  |
| C          | Screw M 6 x 13 mm        | x6 |  |
| Ð          | Hanging Plates           | x2 |  |
| COMPONENTS |                          |    |  |
| 1          | Mirror Board             | x1 |  |
| 2          | Shelf                    | x1 |  |
|            |                          |    |  |

#### HARDWARE

| B<br>G     | Screw M 6.3 x 50 mm<br>Allen Key | x2<br>x1 |  |
|------------|----------------------------------|----------|--|
| COMPONENTS |                                  |          |  |
| 1          | Mirror Board                     | x1       |  |
| 2          | Shelf                            | x1       |  |

# Step 4

| HARDWARE |                   |    |  |
|----------|-------------------|----|--|
| D        | Screw M 8 x 38 mm | x2 |  |
| Ð        | Fisher Ø8 mm      | x2 |  |

Different wall materials require unique wall fasteners. The wall plugs (H) and screws (D) are designed for fixing to concrete walls only.