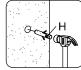

tep 2





# Step 3

#### HARDWARE

| B<br>G     | Screw M 6.3 x 50 mm<br>Allen Key | x2<br>x1 |  |
|------------|----------------------------------|----------|--|
| COMPONENTS |                                  |          |  |
| 1          | Mirror Board                     | x1       |  |
| 2          | Shelf                            | x1       |  |



# Step 4

| HARDWARE |                   |    |  |
|----------|-------------------|----|--|
| D        | Screw M 8 x 38 mm | x2 |  |
| Ð        | Fisher Ø8 mm      | x2 |  |

Different wall materials require unique wall fasteners. The wall plugs (H) and screws (D) are designed for fixing to concrete walls only.

Please consult your local hardware store to ensure you are using the correct hardware for your wall type.



Step 1



Step 3



Step 4



Step 5



### Great job!

Mirror assembly is complete

#### CARING FOR YOUR ITEM

Indoor use only.

Not contract grade.

Clean using a non-abrasive cloth and a mild cleaner.

Never use harsh chemicals, as they could damage the finish or integrity of the item.

#### CONNECT WITH US! O f P

Tag us **@modway\_furniture** and **#modway** for a chance to be featured.