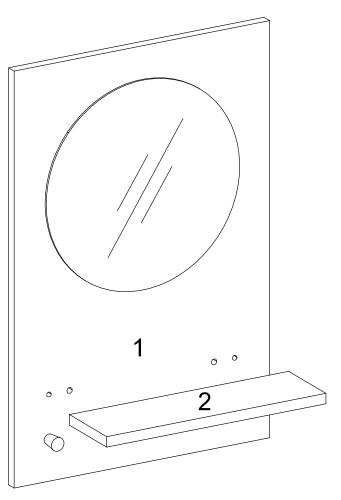

# Step 1

| HARDWARE   |                          |    |  |
|------------|--------------------------|----|--|
| A          | Plastic Dowel Ø8 x 32 mm | x2 |  |
| C          | Screw M 6 x 13 mm        | x6 |  |
| Ð          | Hanging Plates           | x2 |  |
| COMPONENTS |                          |    |  |
| 1          | Mirror Board             | x1 |  |
| 2          | Shelf                    | x1 |  |
|            |                          |    |  |