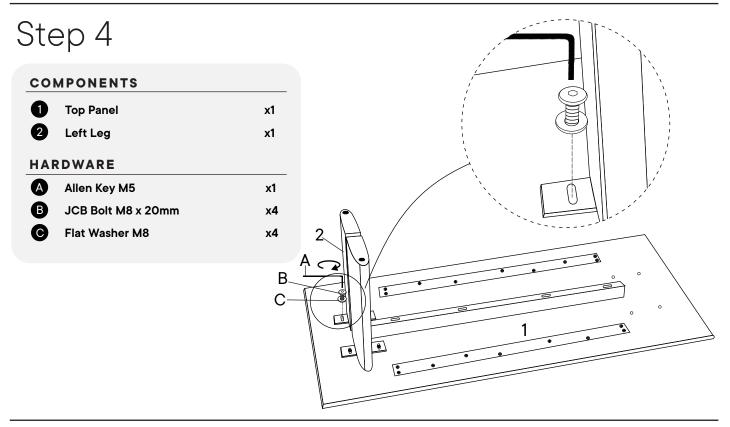

| x1 |  |  |
| HARDWARE   |                                 |    |  |  |
| A          | Allen Key M5                    | x1 |  |  |
| Ø          | Top Fixing Plate 150 x 50 x 4mm | x2 |  |  |
| Ð          | CSK Bolt M8 x 25mm              | x2 |  |  |
|            |                                 |    |  |  |



# Step 2

| COMPONENTS |                                 |    |  |  |
|------------|---------------------------------|----|--|--|
| 3          | Right Leg                       | x1 |  |  |
| HARDWARE   |                                 |    |  |  |
| A          | Allen Key M5                    | x1 |  |  |
| Ø          | Top Fixing Plate 150 x 50 x 4mm | x2 |  |  |
| Ø          | CSK Bolt M8 x 25 mm             | x2 |  |  |



## Step 3



### \*modway



### Step 4



### Great job!

Bench assembly is complete

#### $\bigcirc$ caring for your item

Indoor use only.

Not contract grade.

Clean using a non-abrasive cloth and a mild cleaner.

Never use harsh chemicals, as they could damage the finish or integrity of the item.



Tag us **@modway\_furniture** and **#modway** for a chance to be featured.