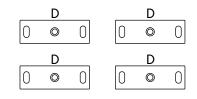

JCB Bolt M8 x 50mm

0 • 0 Top Fixing Plate 150 x 50 x 4mm

CSK Bolt M8 x 25mm

Leveler Ø12 x 6mm

(Pre Assembled)

Flat Washer M8

Wait!

Α

в

С

D

Е

F

G

Missing parts or hardware? Need assistance? Contact us before returning your item. We're here to help! 609.256.9000 • cs@modway.com F

F