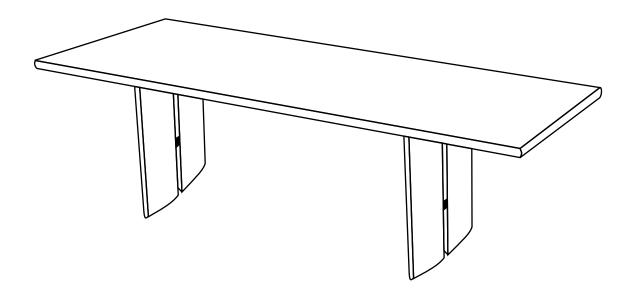

#### Furniture components:

| 1 | Top Panel      | x1 |
|---|----------------|----|
| 2 | Left Leg       | x1 |
| 3 | Right Leg      | x1 |
| 4 | Bottom Support | x1 |

Provided hardware:

Allen Key M5

JCB Bolt M8 x 20mm