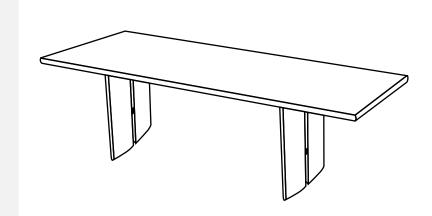

PONENTS |                                 |    |  |  |
|------------|---------------------------------|----|--|--|
| 3          | Right Leg                       | x1 |  |  |
| HARDWARE   |                                 |    |  |  |
| A          | Allen Key M5                    | x1 |  |  |
| Ø          | Top Fixing Plate 150 x 50 x 4mm | x2 |  |  |
| Ø          | CSK Bolt M8 x 25 mm             | x2 |  |  |



## Step 3



### \*modway



### Step 4



### Great job!

Bench assembly is complete

#### $\bigcirc$ caring for your item

Indoor use only.

Not contract grade.

Clean using a non-abrasive cloth and a mild cleaner.

Never use harsh chemicals, as they could damage the finish or integrity of the item.



Tag us **@modway\_furniture** and **#modway** for a chance to be featured.