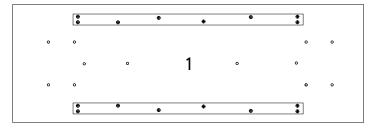

#### Furniture components:

| 1 | Top Panel      | x1 |
|---|----------------|----|
| 2 | Left Leg       | x1 |
| 3 | Right Leg      | x1 |
| 4 | Bottom Support | x1 |

Provided hardware:

Allen Key M5

JCB Bolt M8 x 20mm

JCB Bolt M8 x 50mm

0 • 0 Top Fixing Plate 150 x 50 x 4mm

CSK Bolt M8 x 25mm

Leveler Ø12 x 6mm

(Pre Assembled)

Flat Washer M8

Wait!

Α