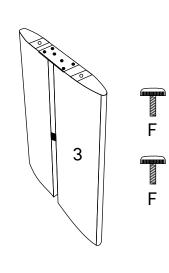

#### Furniture components:

| 1 | Top Panel      | x1 |
|---|----------------|----|
| 2 | Left Leg       | x1 |
| 3 | Right Leg      | x1 |
| 4 | Bottom Support | x1 |

Provided hardware:

Allen Key M5

JCB Bolt M8 x 20mm