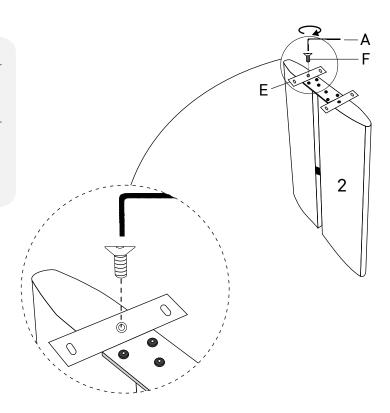

# Step 1

| COMPONENTS |                                 |    |  |  |
|------------|---------------------------------|----|--|--|
| 2          | Left Leg                        | x1 |  |  |
| HARDWARE   |                                 |    |  |  |
| A          | Allen Key M5                    | x1 |  |  |
| Ø          | Top Fixing Plate 150 x 50 x 4mm | x2 |  |  |
| Ð          | CSK Bolt M8 x 25mm              | x2 |  |  |
|            |                                 |    |  |  |