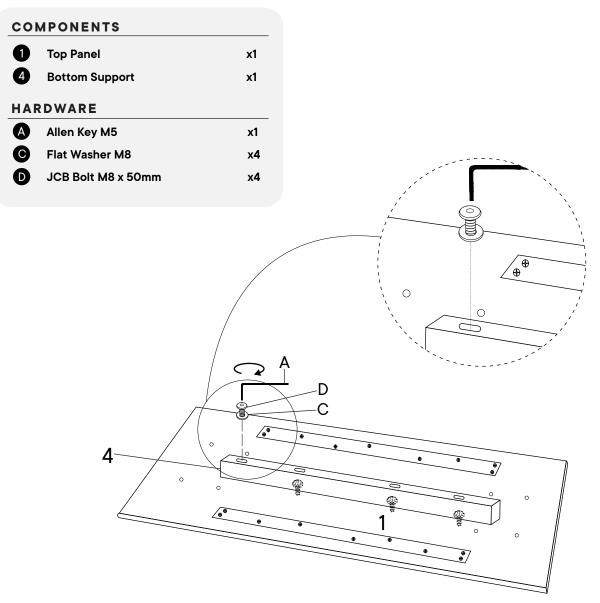

| Left Leg                        | x1 |  |  |
| HARDWARE   |                                 |    |  |  |
| A          | Allen Key M5                    | x1 |  |  |
| Ø          | Top Fixing Plate 150 x 50 x 4mm | x2 |  |  |
| Ð          | CSK Bolt M8 x 25mm              | x2 |  |  |
|            |                                 |    |  |  |



# Step 2

| COMPONENTS |                                 |    |  |  |
|------------|---------------------------------|----|--|--|
| 3          | Right Leg                       | x1 |  |  |
| HARDWARE   |                                 |    |  |  |
| A          | Allen Key M5                    | x1 |  |  |
| Ø          | Top Fixing Plate 150 x 50 x 4mm | x2 |  |  |
| Ø          | CSK Bolt M8 x 25 mm             | x2 |  |  |



## Step 3



### \*modway



### Step 4



### Great job!

Bench assembly is complete

#### $\bigcirc$ caring for your item

Indoor use only.

Not contract grade.

Clean using a non-abrasive cloth and a mild cleaner.

Never use harsh chemicals, as they could damage the finish or integrity of the item.



Tag us **@modway\_furniture** and **#modway** for a chance to be featured.