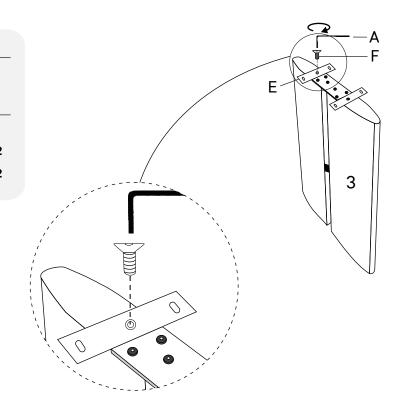

# Step 2

| COMPONENTS |                                 |    |  |  |
|------------|---------------------------------|----|--|--|
| 3          | Right Leg                       | x1 |  |  |
| HARDWARE   |                                 |    |  |  |
| A          | Allen Key M5                    | x1 |  |  |
| Ø          | Top Fixing Plate 150 x 50 x 4mm | x2 |  |  |
| Ø          | CSK Bolt M8 x 25 mm             | x2 |  |  |