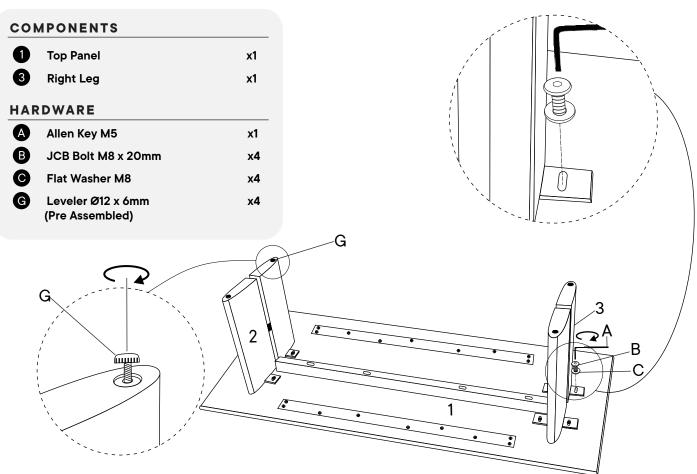

| x1 |  |  |
| HARDWARE   |                                 |    |  |  |
| A          | Allen Key M5                    | x1 |  |  |
| Ø          | Top Fixing Plate 150 x 50 x 4mm | x2 |  |  |
| Ð          | CSK Bolt M8 x 25mm              | x2 |  |  |
|            |                                 |    |  |  |



# Step 2

| COMPONENTS |                                 |    |  |  |
|------------|---------------------------------|----|--|--|
| 3          | Right Leg                       | x1 |  |  |
| HARDWARE   |                                 |    |  |  |
| A          | Allen Key M5                    | x1 |  |  |
| Ø          | Top Fixing Plate 150 x 50 x 4mm | x2 |  |  |
| Ø          | CSK Bolt M8 x 25 mm             | x2 |  |  |



## Step 3



### \*modway



### Step 4



### Great job!

Bench assembly is complete

#### $\bigcirc$ caring for your item

Indoor use only.

Not contract grade.

Clean using a non-abrasive cloth and a mild cleaner.

Never use harsh chemicals, as they could damage the finish or integrity of the item.



Tag us **@modway\_furniture** and **#modway** for a chance to be featured.