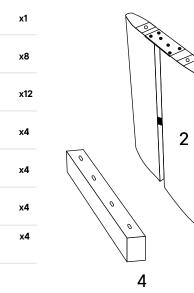

# Step 1

| COMPONENTS |                                 |    |  |  |
|------------|---------------------------------|----|--|--|
| 2          | Left Leg                        | x1 |  |  |
| HARDWARE   |                                 |    |  |  |
| A          | Allen Key M5                    | x1 |  |  |
| Ø          | Top Fixing Plate 150 x 50 x 4mm | x2 |  |  |
| Ð          | CSK Bolt M8 x 25mm              | x2 |  |  |
|            |                                 |    |  |  |

# Step 2

| COMPONENTS |                                 |    |  |  |
|------------|---------------------------------|----|--|--|
| 3          | Right Leg                       | x1 |  |  |
| HARDWARE   |                                 |    |  |  |
| A          | Allen Key M5                    | x1 |  |  |
| Ø          | Top Fixing Plate 150 x 50 x 4mm | x2 |  |  |
| Ø          | CSK Bolt M8 x 25 mm             | x2 |  |  |