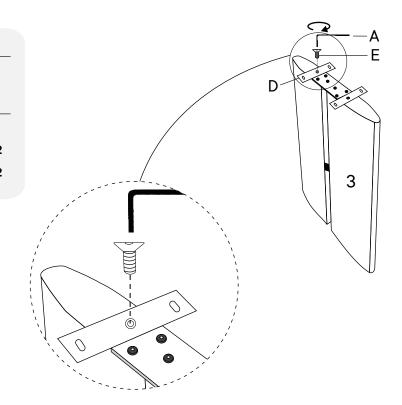

## Step 2

| COMPONENTS |                                          |    |  |
|------------|------------------------------------------|----|--|
| 3          | Right Leg                                | x1 |  |
| HARDWARE   |                                          |    |  |
| A          | Allen Key M5                             | x1 |  |
| D          | <b>D</b> Top Fixing Plate 150 x 50 x 4mm |    |  |
| Ø          | CSK Bolt M8 x 25 mm                      | x2 |  |