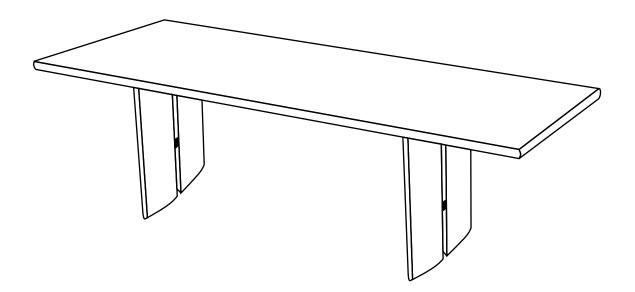

#### Furniture components:

| 1 | Top Panel | x1 |
|---|-----------|----|
| 2 | Left Leg  | x1 |
| 3 | Right Leg | x1 |