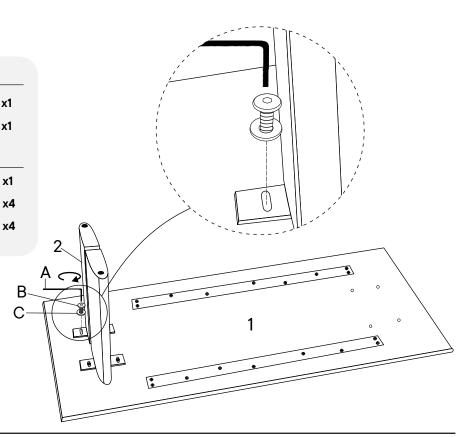

## Step 3

| COMPONENTS |                    |   |
|------------|--------------------|---|
| 0          | Top Panel          | x |
| 2          | Left Leg           | x |
| HAF        | DWARE              |   |
| A          | Allen Key M5       | > |
| B          | JCB Bolt M8 x 20mm |   |
| C          | Flat Washer M8     | ) |
|            |                    |   |
|            |                    |   |