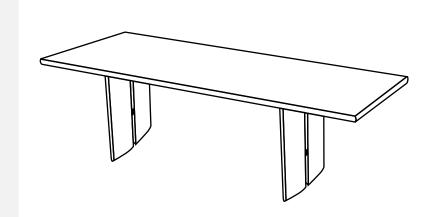

#### Furniture components:

| 1 | Top Panel | x1 |
|---|-----------|----|
| 2 | Left Leg  | x1 |
| 3 | Right Leg | x1 |