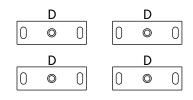

# Step 1

| COMPONENTS |                                 |    |
|------------|---------------------------------|----|
| 2          | Left Leg                        | x1 |
| HARDWARE   |                                 |    |
| A          | Allen Key M5                    | x1 |
| D          | Top Fixing Plate 150 x 50 x 4mm | x2 |
| Ø          | CSK Bolt M8 x 25mm              | x2 |
|            |                                 |    |

## Step 2

| COMPONENTS |                                          |    |  |
|------------|------------------------------------------|----|--|
| 3          | Right Leg                                | x1 |  |
| HARDWARE   |                                          |    |  |
| A          | Allen Key M5                             | x1 |  |
| D          | <b>D</b> Top Fixing Plate 150 x 50 x 4mm |    |  |
| Ø          | CSK Bolt M8 x 25 mm                      | x2 |  |