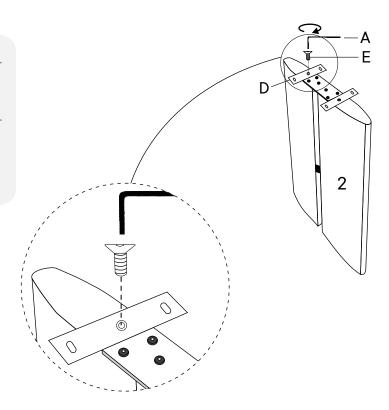

# Step 1

| COMPONENTS |                                 |    |
|------------|---------------------------------|----|
| 2          | Left Leg                        | x1 |
| HARDWARE   |                                 |    |
| A          | Allen Key M5                    | x1 |
| D          | Top Fixing Plate 150 x 50 x 4mm | x2 |
| Ø          | CSK Bolt M8 x 25mm              | x2 |
|            |                                 |    |