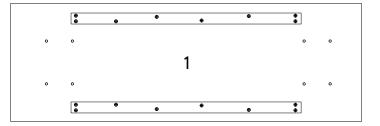

#### Provided hardware:

Wait!

| A | $\square$  | Allen Key M5                         | x1 |
|---|------------|--------------------------------------|----|
| в |            | JCB Bolt M8 x 20mm                   | x8 |
| с | $\bigcirc$ | Flat Washer M8                       | x8 |
| D | 0 • 0      | Top Fixing Plate 150 x 50 x 4mm      | x4 |
| Е |            | CSK Bolt M8 x 25mm                   | x4 |
| F |            | Leveler Ø12 x 6mm<br>(Pre Assembled) | x4 |