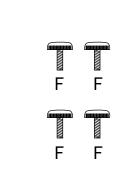

#### Provided hardware:

Wait!

| A | $\square$  | Allen Key M5                         | x1 |
|---|------------|--------------------------------------|----|
| в |            | JCB Bolt M8 x 20mm                   | x8 |
| с | $\bigcirc$ | Flat Washer M8                       | x8 |
| D | 0 • 0      | Top Fixing Plate 150 x 50 x 4mm      | x4 |
| Е |            | CSK Bolt M8 x 25mm                   | x4 |
| F |            | Leveler Ø12 x 6mm<br>(Pre Assembled) | x4 |