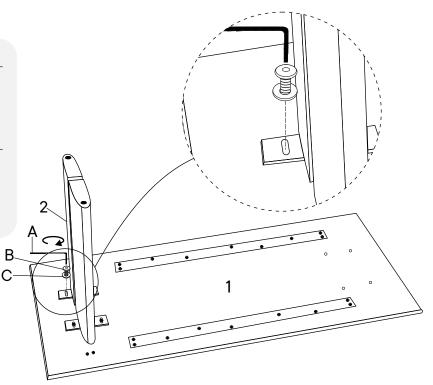

## Step 3

| 1  | Top Panel          | x1 |
|----|--------------------|----|
| 2  | Left Leg           | x1 |
| HA | RDWARE             |    |
| A  | Allen Key M5       | x1 |
| B  | JCB Bolt M8 x 20mm | x4 |
| C  | Flat Washer M8     | x4 |
|    |                    |    |