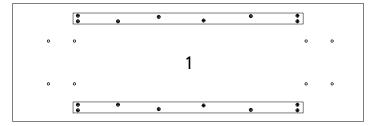

### Furniture components:

| 1 | Top Panel | x1 |
|---|-----------|----|
| 2 | Left Leg  | x1 |
| 3 | Right Leg | x1 |