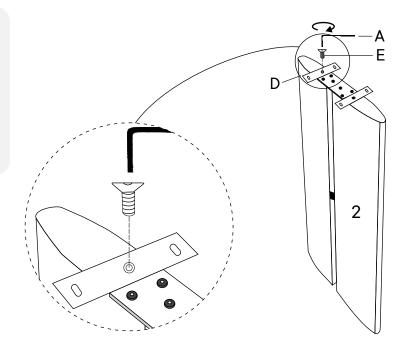

# Step 1

| COI | MPONENTS                        |    |
|-----|---------------------------------|----|
| 2   | Left Leg                        | x1 |
| HAF | RDWARE                          |    |
| A   | Allen Key M5                    | x1 |
| D   | Top Fixing Plate 150 x 50 x 4mm | x2 |
| Ø   | CSK Bolt M8 x 25mm              | x2 |
|     |                                 |    |