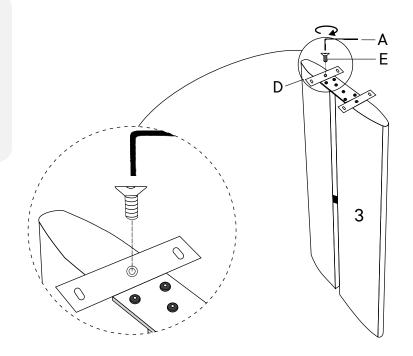

## Step 2

| COMPONENTS |                                 |    |
|------------|---------------------------------|----|
| 3          | Right Leg                       | x1 |
| HAR        | DWARE                           |    |
| A          | Allen Key M5                    | x1 |
| D          | Top Fixing Plate 150 x 50 x 4mm | x2 |
| Ø          | CSK Bolt M8 x 25 mm             | x2 |