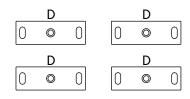

#### Provided hardware:

| A | $\square$  | Allen Key M5                         | x1 |
|---|------------|--------------------------------------|----|
| в |            | JCB Bolt M8 x 20mm                   | x8 |
| с | $\bigcirc$ | Flat Washer M8                       | x8 |
| D | 0 • 0      | Top Fixing Plate 150 x 50 x 4mm      | x4 |
| Е |            | CSK Bolt M8 x 25mm                   | x4 |
| F |            | Leveler Ø12 x 6mm<br>(Pre Assembled) | x4 |