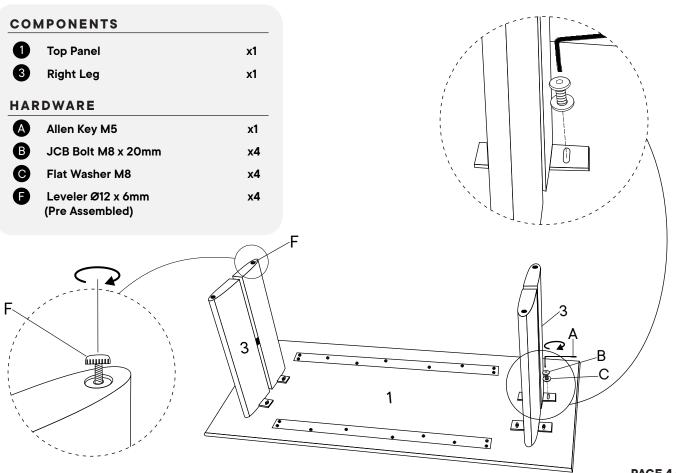

## Step 4

## Step 2

| COMPONENTS |                                 |    |
|------------|---------------------------------|----|
| 3          | Right Leg                       | x1 |
| HAR        | DWARE                           |    |
| A          | Allen Key M5                    | x1 |
| D          | Top Fixing Plate 150 x 50 x 4mm | x2 |
| Ø          | CSK Bolt M8 x 25 mm             | x2 |