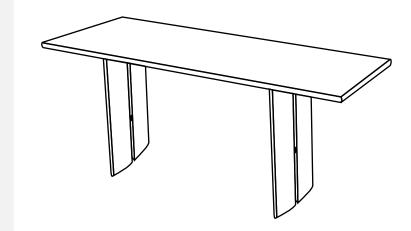

Allen Key M5                    | x1 |
| D          | Top Fixing Plate 150 x 50 x 4mm | x2 |
| Ø          | CSK Bolt M8 x 25 mm             | x2 |



## \*modway

## Step 3

| 1  | Top Panel          | x1 |
|----|--------------------|----|
| 2  | Left Leg           | x1 |
| HA | RDWARE             |    |
| A  | Allen Key M5       | x1 |
| B  | JCB Bolt M8 x 20mm | x4 |
| C  | Flat Washer M8     | x4 |
|    |                    |    |



## Step 4



## Great job!

Console table assembly is complete

#### $\bigcirc$ caring for your item

Indoor use only.

Not contract grade.

Clean using a non-abrasive cloth and a mild cleaner.

Never use harsh chemicals, as they could damage the finish or integrity of the item.



Tag us **@modway\_furniture** and **#modway** for a chance to be featured.