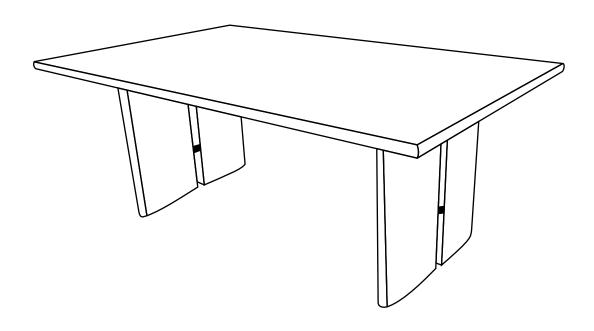

#### Furniture components:

| 1 | Top Panel | х1 |
|---|-----------|----|
| 2 | Left Leg  | х1 |
| 3 | Right Leg | х1 |