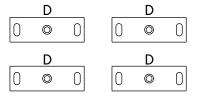

#### Provided hardware:

| A |       | Allen Key M5                         | x1         |
|---|-------|--------------------------------------|------------|
| В |       | JCB Bolt M8 x 20mm                   | х8         |
| С |       | Flat Washer M8                       | х8         |
| D | 0 • 0 | Top Fixing Plate 150 x 50 x 4mm      | x <b>4</b> |
| E |       | CSK Bolt M8 x 25mm                   | x4         |
| F |       | Leveler Ø12 x 6mm<br>(Pre Assembled) | х4         |