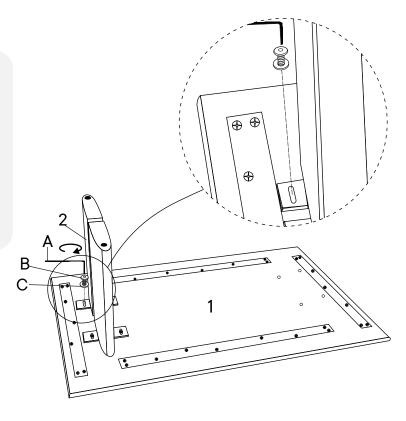

## Step 3

| 0 | Top Panel           | x1 |
|---|---------------------|----|
| 2 | Left Leg            | х1 |
| A | RDWARE Allen Key M5 | x1 |
| A | Allen Key M5        | x1 |
| B | JCB Bolt M8 x 20mm  | x4 |