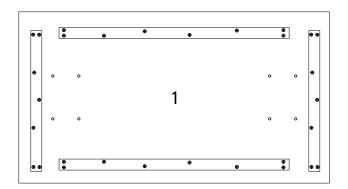

#### Furniture components:

| 1 | Top Panel | х1 |
|---|-----------|----|
| 2 | Left Leg  | х1 |
| 3 | Right Leg | х1 |