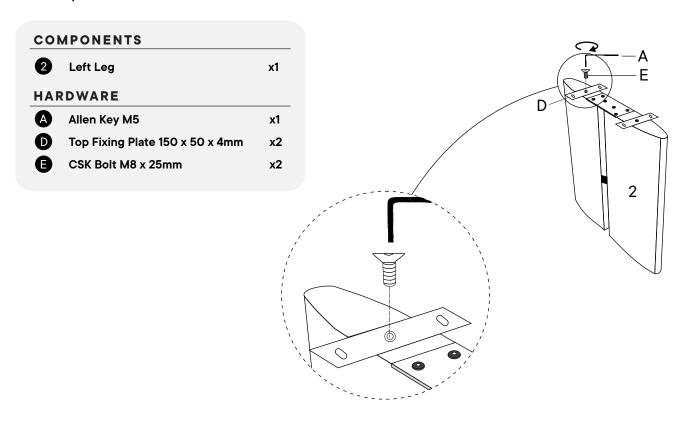

## Step 1

#### Furniture components:

| 1 | Top Panel | х1 |
|---|-----------|----|
| 2 | Left Leg  | х1 |
| 3 | Right Leg | х1 |

#### Provided hardware:

| A |       | Allen Key M5                         | x1         |
|---|-------|--------------------------------------|------------|
| В |       | JCB Bolt M8 x 20mm                   | х8         |
| С |       | Flat Washer M8                       | х8         |
| D | 0 • 0 | Top Fixing Plate 150 x 50 x 4mm      | x <b>4</b> |
| E |       | CSK Bolt M8 x 25mm                   | x4         |
| F |       | Leveler Ø12 x 6mm<br>(Pre Assembled) | х4         |