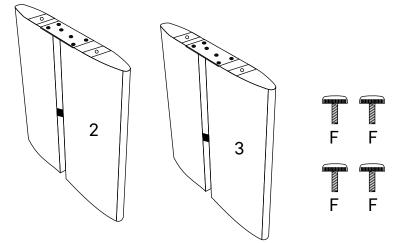

#### Furniture components:

| 1 | Top Panel | х1 |
|---|-----------|----|
| 2 | Left Leg  | х1 |
| 3 | Right Leg | х1 |