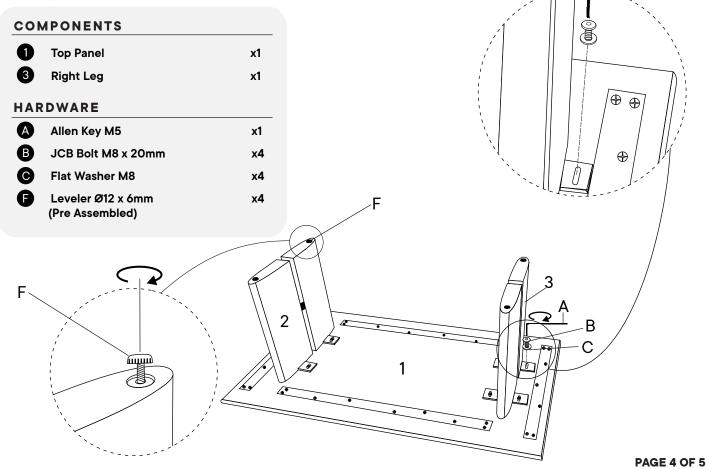

# Step 4

#### Furniture components:

| 1 | Top Panel | х1 |
|---|-----------|----|
| 2 | Left Leg  | х1 |
| 3 | Right Leg | х1 |

#### Provided hardware:

| A |       | Allen Key M5                         | x1         |
|---|-------|--------------------------------------|------------|
| В |       | JCB Bolt M8 x 20mm                   | х8         |
| С |       | Flat Washer M8                       | х8         |
| D | 0 • 0 | Top Fixing Plate 150 x 50 x 4mm      | x <b>4</b> |
| E |       | CSK Bolt M8 x 25mm                   | x4         |
| F |       | Leveler Ø12 x 6mm<br>(Pre Assembled) | х4         |