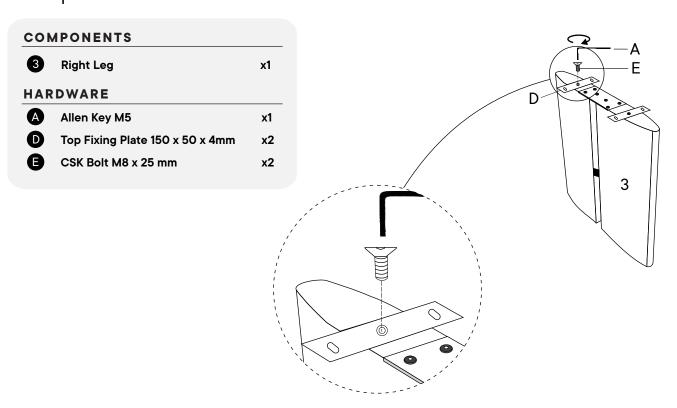

### Step 2

#### Furniture components:

| 1 | Top Panel | х1 |
|---|-----------|----|
| 2 | Left Leg  | х1 |
| 3 | Right Leg | х1 |

#### Provided hardware:

| A |       | Allen Key M5                         | x1         |
|---|-------|--------------------------------------|------------|
| В |       | JCB Bolt M8 x 20mm                   | х8         |
| С |       | Flat Washer M8                       | х8         |
| D | 0 • 0 | Top Fixing Plate 150 x 50 x 4mm      | x <b>4</b> |
| E |       | CSK Bolt M8 x 25mm                   | x4         |
| F |       | Leveler Ø12 x 6mm<br>(Pre Assembled) | х4         |