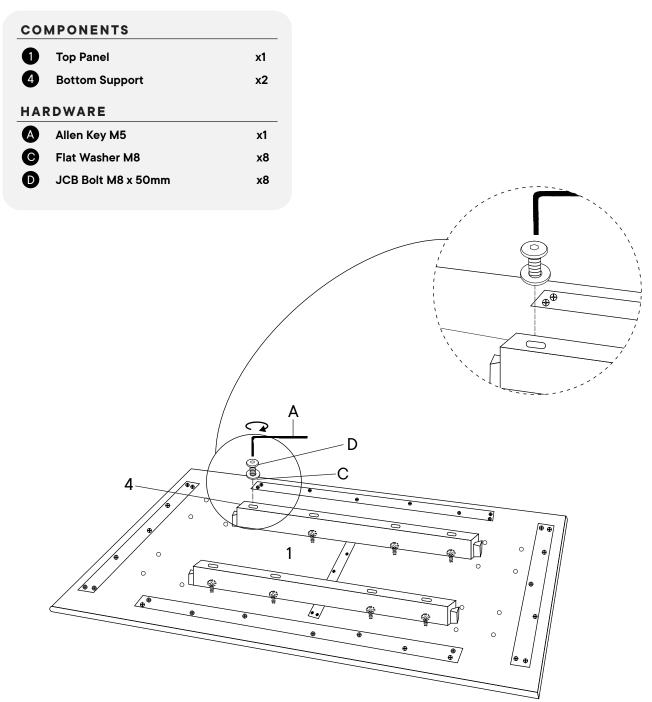

#### Furniture components:

| 1 | Top Panel      | <b>x1</b>  |
|---|----------------|------------|
| 2 | Left Leg       | <b>x</b> 1 |
| 3 | Right Leg      | x1         |
| 4 | Bottom Support | <b>x2</b>  |

#### Provided hardware:

| Α | $\overline{}$ | Allen Key M5                         | x1  |
|---|---------------|--------------------------------------|-----|
| В |               | JCB Bolt M8 x 20mm                   | x16 |
| С |               | Flat Washer M8                       | x24 |
| D |               | JCB Bolt M8 x 50mm                   | х8  |
| E | 0 • 0         | Top Fixing Plate 150 x 50 x 4mm      | х8  |
| F |               | CSK Bolt M8 x 25mm                   | х8  |
| G |               | Leveler Ø12 x 6mm<br>(Pre Assembled) | x4  |