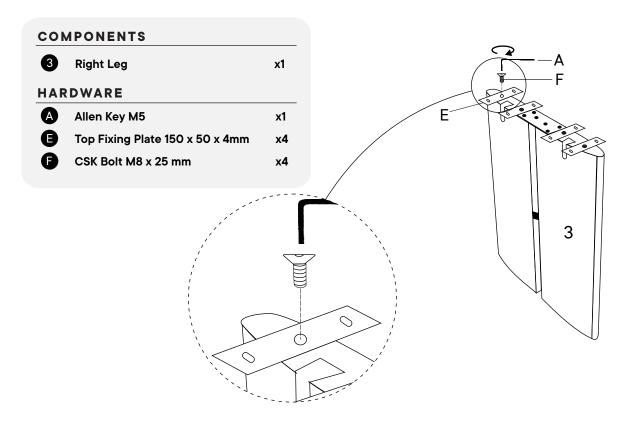

### \*modway

|     | MPONENTS                             |            |  |
|-----|--------------------------------------|------------|--|
| 0   | Top Panel                            | x1         |  |
| 3   | Right Leg                            | x1         |  |
| HAF | RDWARE                               |            |  |
| A   | Allen Key M5                         | <b>x</b> 1 |  |
| ₿   | JCB Bolt M8 x 20mm                   | x8         |  |
| 0   | Flat Washer M8                       | х8         |  |
| G   | Leveler Ø12 x 6mm<br>(Pre Assembled) | x4         |  |