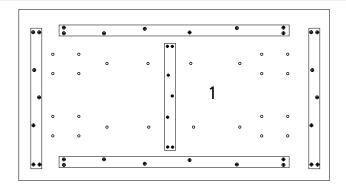

#### Furniture components:

| 1 | Top Panel      | <b>x1</b>  |
|---|----------------|------------|
| 2 | Left Leg       | <b>x</b> 1 |
| 3 | Right Leg      | x1         |
| 4 | Bottom Support | <b>x2</b>  |

|   | Е |   |   | Е |   |   | Е |   |   | Е |   |
|---|---|---|---|---|---|---|---|---|---|---|---|
| 0 | 0 | 0 | 0 | 0 | 0 | 0 | 0 | 0 | 0 | 0 | 0 |
|   | Е |   |   | Ε |   |   | Ε |   |   | Е |   |
| 0 | 0 | 0 | 0 | 0 | 0 | 0 | 0 | 0 | 0 | 0 | 0 |