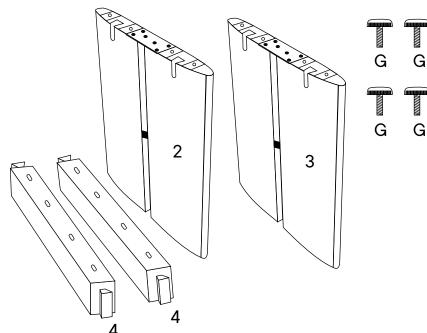

#### Furniture components:

| 1 | Top Panel      | <b>x1</b>  |
|---|----------------|------------|
| 2 | Left Leg       | <b>x</b> 1 |
| 3 | Right Leg      | x1         |
| 4 | Bottom Support | <b>x2</b>  |

#### Provided hardware:

| Α | $\overline{}$ | Allen Key M5                         | x1  |
|---|---------------|--------------------------------------|-----|
| В |               | JCB Bolt M8 x 20mm                   | x16 |
| С |               | Flat Washer M8                       | x24 |
| D |               | JCB Bolt M8 x 50mm                   | х8  |
| E | 0 • 0         | Top Fixing Plate 150 x 50 x 4mm      | х8  |
| F |               | CSK Bolt M8 x 25mm                   | х8  |
| G |               | Leveler Ø12 x 6mm<br>(Pre Assembled) | x4  |