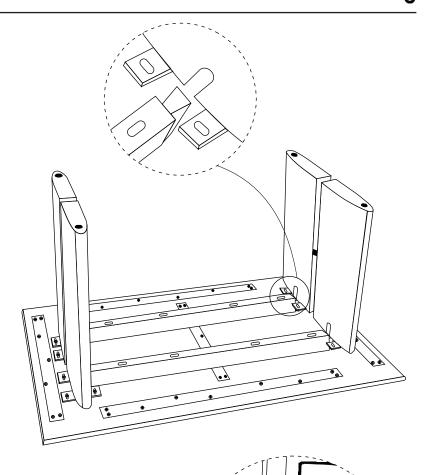

### Step 1

| OMPONENTS          |                                           |   |
|--------------------|-------------------------------------------|---|
| Top Panel          | x1                                        |   |
| Left Leg           | <b>x1</b>                                 |   |
| ARDWARE            |                                           |   |
| Allen Key M5       | x1                                        |   |
| JCB Bolt M8 x 20mm | x1<br>x8                                  |   |
| Flat Washer M8     | x8                                        | 2 |
|                    |                                           |   |
|                    |                                           |   |
|                    | 2 A C S S S S S S S S S S S S S S S S S S |   |