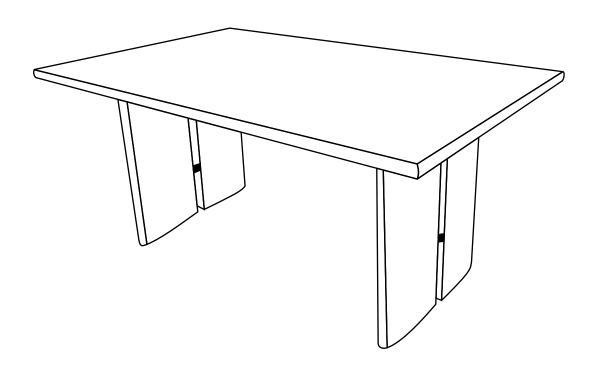

#### **ASSEMBLY INSTRUCTIONS**

# EEI-6339/6340

V1.01.01.24





### Let's get started!

#### \*modway



Read through all of the instructions before starting



Approx. 30 minutes assembly time



2 people recommended for assembly



Care instructions are listed in the last step of this manual



Make sure you have all parts and components before discarding any packing materials **Only use hand tools to assemble this item**. Do not use power tools. Do not tighten bolts or screws completely until all hardware is lined up and inserted into the holes.

Do not over-tighten screws and bolts to avoid stripping the hardware or cracking the item.

Assemble your item on a flat, carpeted area, with plenty of space to work. This will prevent damage and scratches to your floors or the item while you're assembling the product.

Keep all components and packaging