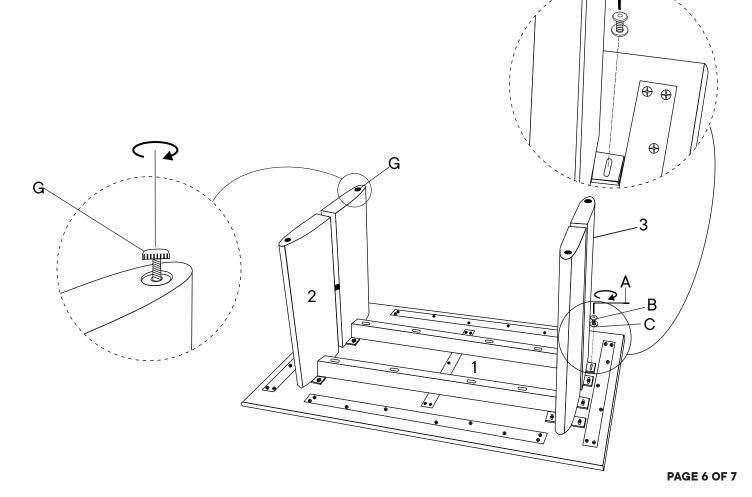

### \*modway

|     | MPONENTS                             |            |  |
|-----|--------------------------------------|------------|--|
| 0   | Top Panel                            | x1         |  |
| 3   | Right Leg                            | x1         |  |
| HAF | RDWARE                               |            |  |
| A   | Allen Key M5                         | <b>x</b> 1 |  |
| ₿   | JCB Bolt M8 x 20mm                   | x8         |  |
| 0   | Flat Washer M8                       | х8         |  |
| G   | Leveler Ø12 x 6mm<br>(Pre Assembled) | x4         |  |