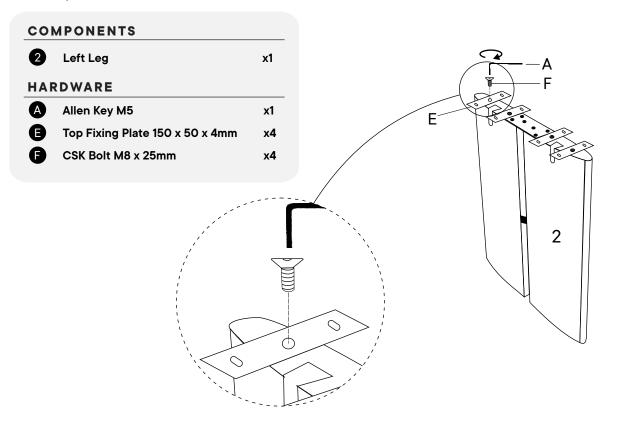

### Step 1

| OMPONENTS          |                                           |   |
|--------------------|-------------------------------------------|---|
| Top Panel          | x1                                        |   |
| Left Leg           | <b>x1</b>                                 |   |
| ARDWARE            |                                           |   |
| Allen Key M5       | x1                                        |   |
| JCB Bolt M8 x 20mm | x1<br>x8                                  |   |
| Flat Washer M8     | x8                                        | 2 |
|                    |                                           |   |
|                    |                                           |   |
|                    | 2 A C S S S S S S S S S S S S S S S S S S |   |