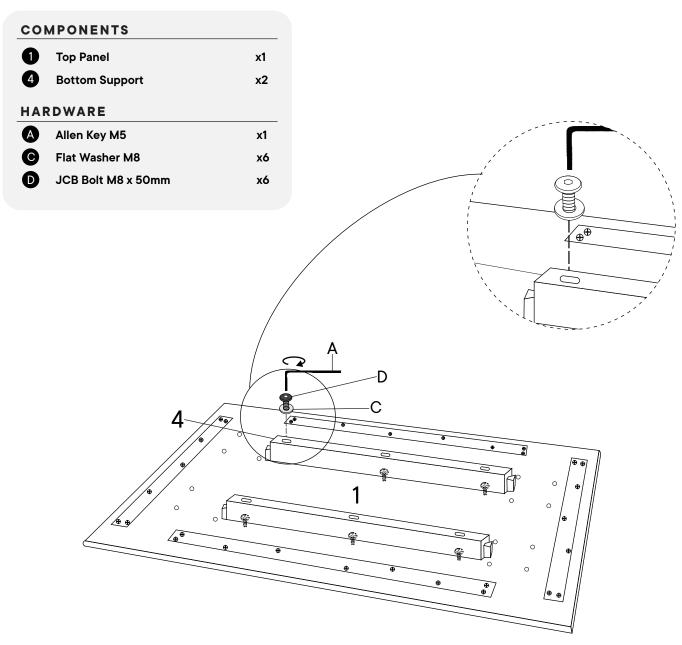

#### Furniture components:

| 1 | Top Panel      | x1        |
|---|----------------|-----------|
| 2 | Left Leg       | <b>x1</b> |
| 3 | Right Leg      | <b>x1</b> |
| 4 | Bottom Support | <b>x2</b> |

#### Provided hardware:

| A |       | Allen Key M5                        | х1  |
|---|-------|-------------------------------------|-----|
| В |       | JCB Bolt M8 x 20mm                  | x16 |
| С |       | Flat Washer M8                      | x22 |
| D |       | JCB Bolt M8 x 50mm                  | х6  |
| E | 0 • 0 | Top Fixing Plate 150 x 50 x 4mm     | x8  |
| F |       | CSK Bolt M8 x 25mm                  | x8  |
| G |       | Leveler Ø12x6 mm<br>(Pre Assembled) | x4  |