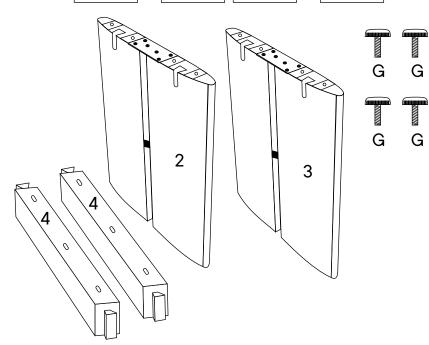

#### Furniture components:

| 1 | Top Panel      | x1        |
|---|----------------|-----------|
| 2 | Left Leg       | <b>x1</b> |
| 3 | Right Leg      | <b>x1</b> |
| 4 | Bottom Support | <b>x2</b> |

#### Provided hardware:

| A |       | Allen Key M5                        | х1  |
|---|-------|-------------------------------------|-----|
| В |       | JCB Bolt M8 x 20mm                  | x16 |
| С |       | Flat Washer M8                      | x22 |
| D |       | JCB Bolt M8 x 50mm                  | х6  |
| E | 0 • 0 | Top Fixing Plate 150 x 50 x 4mm     | x8  |
| F |       | CSK Bolt M8 x 25mm                  | x8  |
| G |       | Leveler Ø12x6 mm<br>(Pre Assembled) | x4  |