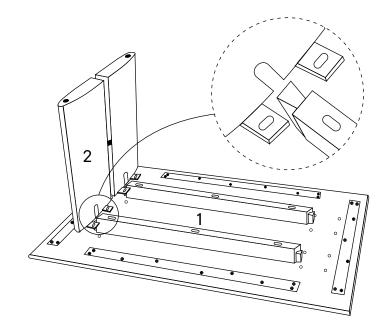

#### Furniture components:

| 1 | Top Panel      | x1        |
|---|----------------|-----------|
| 2 | Left Leg       | <b>x1</b> |
| 3 | Right Leg      | <b>x1</b> |
| 4 | Bottom Support | <b>x2</b> |

#### Provided hardware:

| A |       | Allen Key M5                        | х1  |
|---|-------|-------------------------------------|-----|
| В |       | JCB Bolt M8 x 20mm                  | x16 |
| С |       | Flat Washer M8                      | x22 |
| D |       | JCB Bolt M8 x 50mm                  | х6  |
| E | 0 • 0 | Top Fixing Plate 150 x 50 x 4mm     | x8  |
| F |       | CSK Bolt M8 x 25mm                  | x8  |
| G |       | Leveler Ø12x6 mm<br>(Pre Assembled) | x4  |