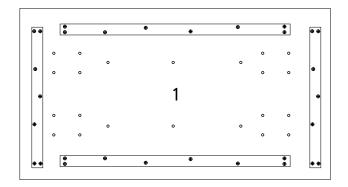

#### Furniture components:

| 1 | Top Panel      | x1        |
|---|----------------|-----------|
| 2 | Left Leg       | <b>x1</b> |
| 3 | Right Leg      | <b>x1</b> |
| 4 | Bottom Support | <b>x2</b> |

|   | Ε |   |   | Е |   |   | Е |   |   | Е |   |
|---|---|---|---|---|---|---|---|---|---|---|---|
| 0 | 0 | 0 | 0 | 0 | 0 | 0 | 0 | 0 | 0 | 0 | 0 |
|   |   |   |   |   |   |   |   |   |   |   |   |
|   | E |   |   | Е |   |   | Е |   |   | Ε |   |