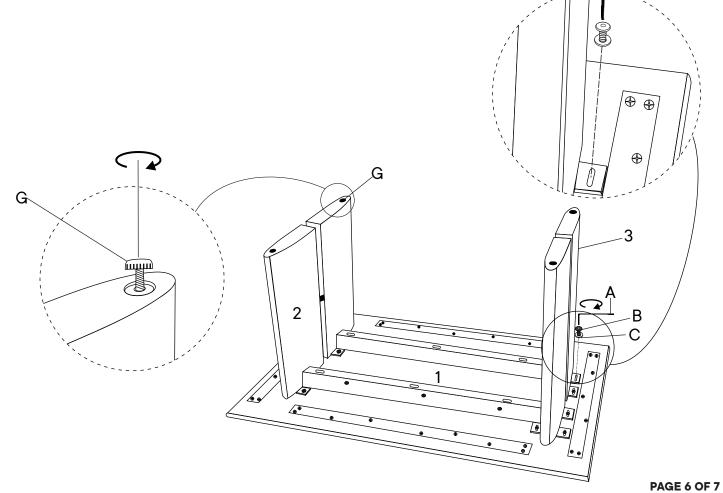

### Step 1

| 0   | Top Panel           | x1         |
|-----|---------------------|------------|
| 2   | Left Leg            | <b>x</b> 1 |
| HAF | RDWARE Allen Key M5 | x1         |
| B   | JCB Bolt M8 x 20mm  | 8x         |
| _   | Flat Washer M8      | 8x         |

## \*modway

| COI | MPONENTS                             |           |
|-----|--------------------------------------|-----------|
| 0   | Top Panel                            | <b>x1</b> |
| 3   | Right Leg                            | x1        |
| HAF | RDWARE                               |           |
| A   | Allen Key M5                         | х1        |
| B   | JCB Bolt M8 x 20mm                   | х8        |
| 0   | Flat Washer M8                       | х8        |
| G   | Leveler Ø12 x 6mm<br>(Pre Assembled) | <b>x4</b> |