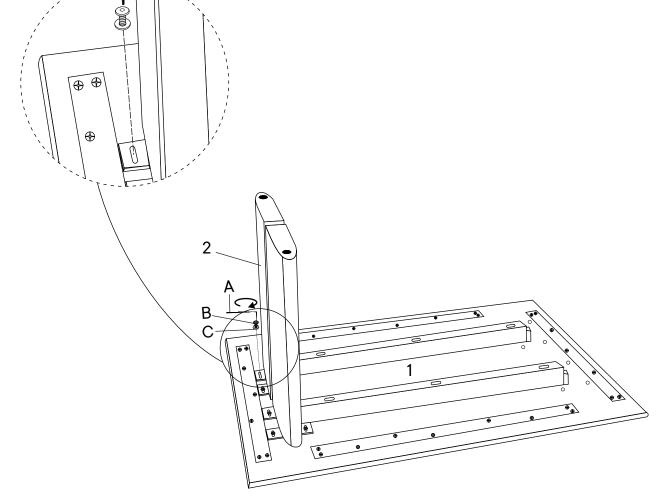

### Step 1

| 0   | Top Panel           | x1         |
|-----|---------------------|------------|
| 2   | Left Leg            | <b>x</b> 1 |
| HAF | RDWARE Allen Key M5 | x1         |
| B   | JCB Bolt M8 x 20mm  | 8x         |
| _   | Flat Washer M8      | 8x         |

## \*modway

| COI | MPONENTS                             |           |
|-----|--------------------------------------|-----------|
| 0   | Top Panel                            | <b>x1</b> |
| 3   | Right Leg                            | x1        |
| HAF | RDWARE                               |           |
| A   | Allen Key M5                         | х1        |
| B   | JCB Bolt M8 x 20mm                   | х8        |
| 0   | Flat Washer M8                       | х8        |
| G   | Leveler Ø12 x 6mm<br>(Pre Assembled) | <b>x4</b> |