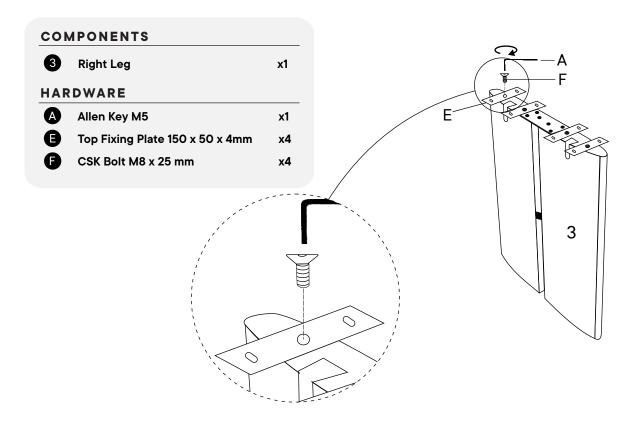

## \*modway

| COI | MPONENTS                             |           |
|-----|--------------------------------------|-----------|
| 0   | Top Panel                            | <b>x1</b> |
| 3   | Right Leg                            | x1        |
| HAF | RDWARE                               |           |
| A   | Allen Key M5                         | х1        |
| B   | JCB Bolt M8 x 20mm                   | х8        |
| 0   | Flat Washer M8                       | х8        |
| G   | Leveler Ø12 x 6mm<br>(Pre Assembled) | <b>x4</b> |