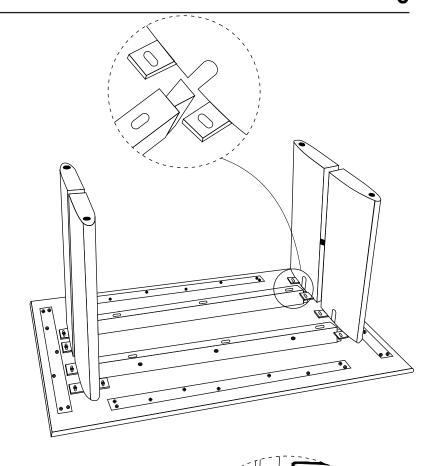

### Step 1

| 0   | Top Panel           | x1         |
|-----|---------------------|------------|
| 2   | Left Leg            | <b>x</b> 1 |
| HAF | RDWARE Allen Key M5 | x1         |
| B   | JCB Bolt M8 x 20mm  | 8x         |
| _   | Flat Washer M8      | 8x         |

## \*modway

| COI | MPONENTS                             |           |
|-----|--------------------------------------|-----------|
| 0   | Top Panel                            | <b>x1</b> |
| 3   | Right Leg                            | x1        |
| HAF | RDWARE                               |           |
| A   | Allen Key M5                         | х1        |
| B   | JCB Bolt M8 x 20mm                   | х8        |
| 0   | Flat Washer M8                       | х8        |
| G   | Leveler Ø12 x 6mm<br>(Pre Assembled) | <b>x4</b> |