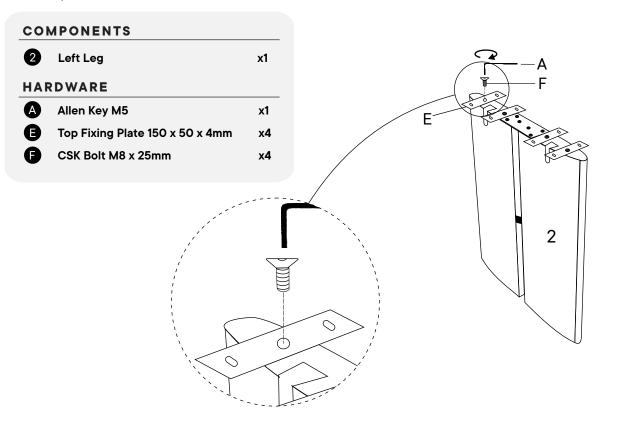

### Step 1

| 0   | Top Panel           | x1         |
|-----|---------------------|------------|
| 2   | Left Leg            | <b>x</b> 1 |
| HAF | RDWARE Allen Key M5 | x1         |
| B   | JCB Bolt M8 x 20mm  | 8x         |
| _   | Flat Washer M8      | 8x         |