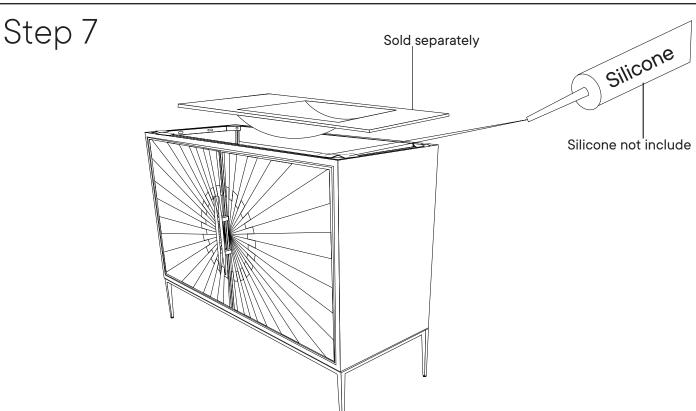

Apply a thin bead of silicone compound around the vanity base and set the vanity top carefully in place. Remove any axcess silicone compound with a wet rag.