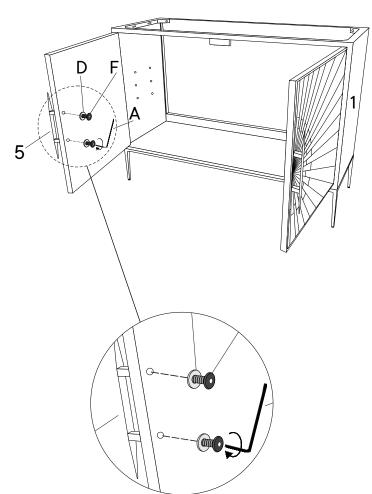

#### Provided hardware:

| A |   | Allen Key | 4 mm     | x1  |
|---|---|-----------|----------|-----|
| В |   | Bolt      | M6x15 mm | x12 |
| С |   | Bolt      | M6x10 mm | х8  |
| D | 0 | Washer    | Ø16x2 mm | x16 |
| Е |   | Shelf Pin | 5 mm     | х4  |
| F |   | Bolt      | M6x40 mm | x4  |

| Н | ARDWARE      |          |    |
|---|--------------|----------|----|
| A | Allen Key    | 4 mm     | x1 |
| Ð | Bolt         | M6x40 mm | x4 |
| D | Washer       | Ø16x2 mm | x4 |
| C | OMPONENTS    |          |    |
| 0 | Cabinet      |          | x1 |
| 5 | Metal Handle |          | x2 |
|   |              |          |    |