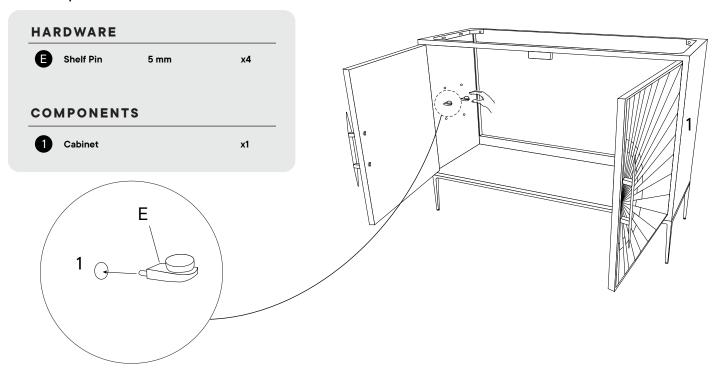

#### Provided hardware:

| A |   | Allen Key | 4 mm     | x1  |
|---|---|-----------|----------|-----|
| В |   | Bolt      | M6x15 mm | x12 |
| С |   | Bolt      | M6x10 mm | х8  |
| D | 0 | Washer    | Ø16x2 mm | x16 |
| Е |   | Shelf Pin | 5 mm     | х4  |
| F |   | Bolt      | M6x40 mm | x4  |