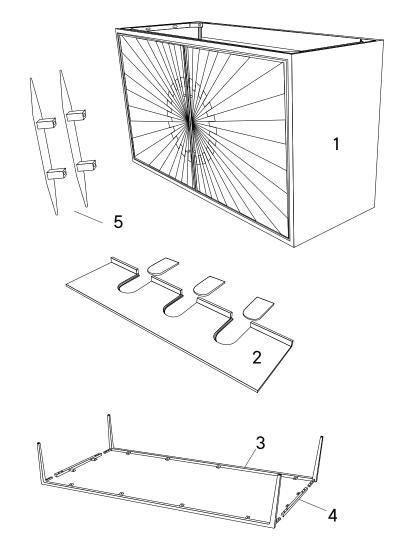

#### Furniture components:

| 1 | Cabinet      | x1        |
|---|--------------|-----------|
| 2 | Wooden Shelf | <b>x1</b> |
| 3 | Metal Legs   | x2        |
| 4 | Metal Pipe   | x2        |
| 5 | Metal Handle | x2        |