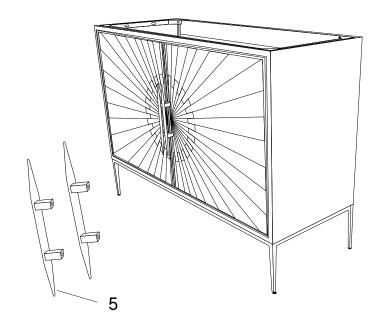

#### Furniture components:

| 1 | Cabinet      | x1        |
|---|--------------|-----------|
| 2 | Wooden Shelf | <b>x1</b> |
| 3 | Metal Legs   | x2        |
| 4 | Metal Pipe   | x2        |
| 5 | Metal Handle | x2        |