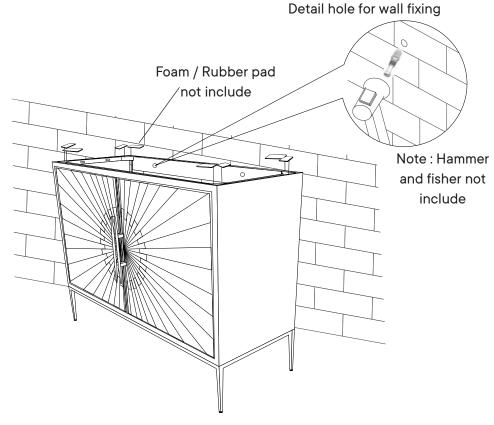

Attachment of Furniture: This furniture may represent a danger for your security if it's attachment on the wall has been done in an incorrect way. This attachment must be done by a person with great expertise who will make sure adequacy between the device of fixing and the wall. Please source the right fitting according to the wall type. For your safety, it is imperative to fix your furniture to the wall