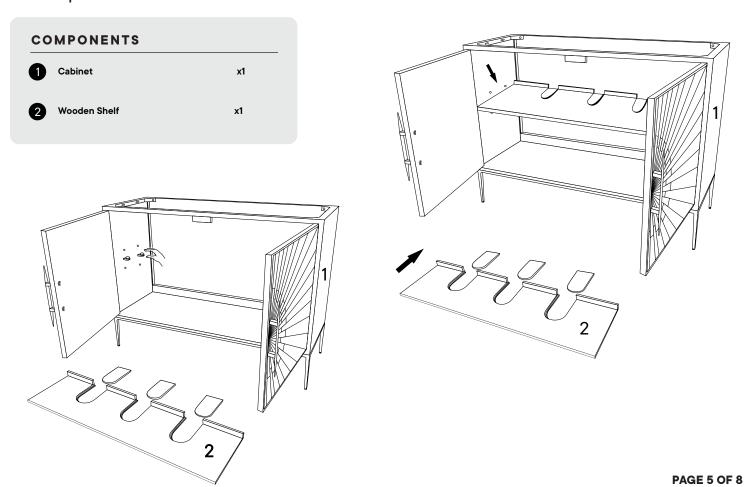

#### Furniture components:

| 1 | Cabinet      | x1        |
|---|--------------|-----------|
| 2 | Wooden Shelf | <b>x1</b> |
| 3 | Metal Legs   | x2        |
| 4 | Metal Pipe   | x2        |
| 5 | Metal Handle | x2        |