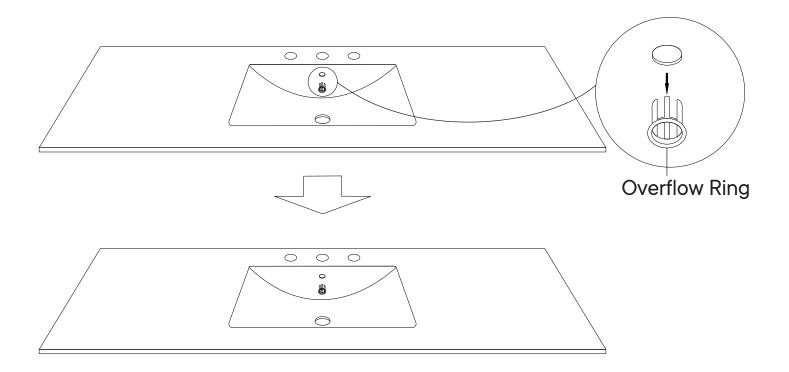

# A quick note...

Your sink basin comes complete with a silver overflow ring. If you'd like to remove this overflow ring, you can do so by hand.