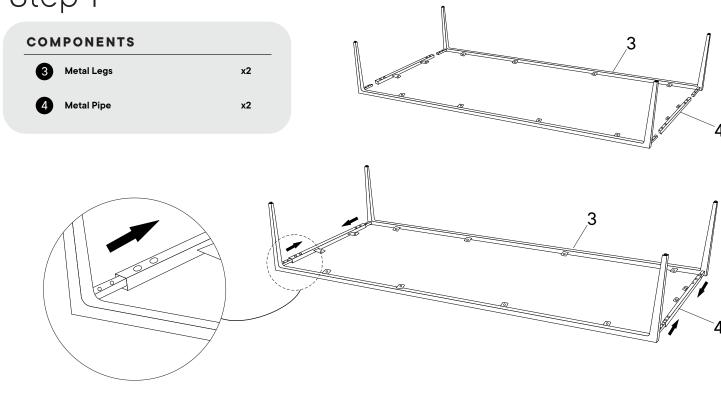

#### Furniture components:

| 1 | Cabinet      | x1        |
|---|--------------|-----------|
| 2 | Wooden Shelf | <b>x1</b> |
| 3 | Metal Legs   | x2        |
| 4 | Metal Pipe   | x2        |
| 5 | Metal Handle | x2        |