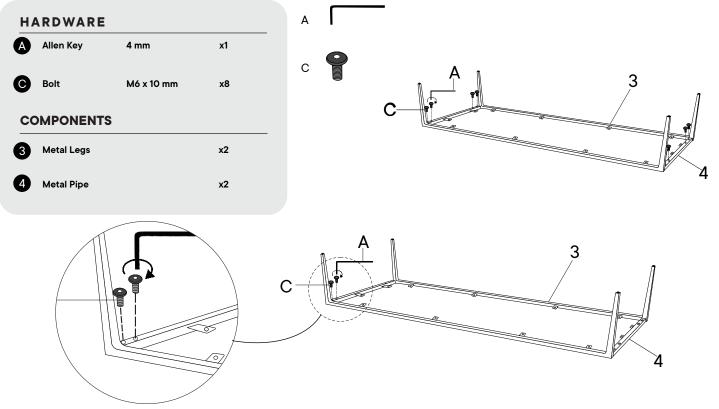

#### Provided hardware:

| A |   | Allen Key | 4 mm     | x1  |
|---|---|-----------|----------|-----|
| В |   | Bolt      | M6x15 mm | x12 |
| С |   | Bolt      | M6x10 mm | х8  |
| D | 0 | Washer    | Ø16x2 mm | x16 |
| Е |   | Shelf Pin | 5 mm     | х4  |
| F |   | Bolt      | M6x40 mm | x4  |

| Н | ARDWARE               | !          |     |
|---|-----------------------|------------|-----|
| A | Allen Key             | 4 mm       | x1  |
| B | Bolt                  | M6 x 15 mm | x12 |
| O | Washer                | Ø16x2 mm   | x12 |
| C | OMPONENT              | 'S         |     |
| 0 | Cabinet               |            | х1  |
| 3 | Metal Legs (Assembly) |            | x1  |
|   |                       |            |     |