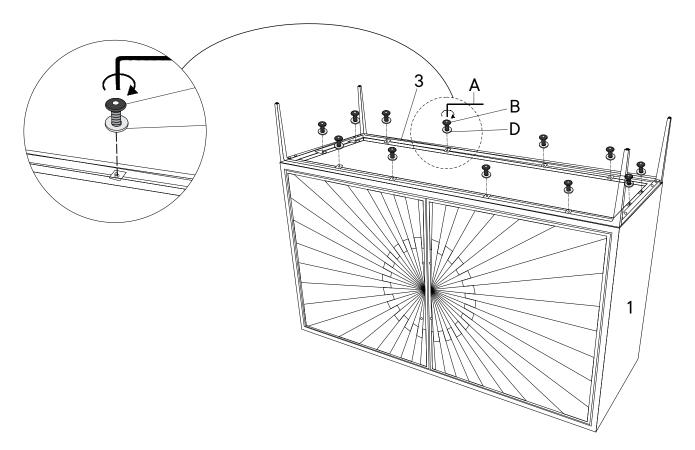

#### Provided hardware:

| A |   | Allen Key | 4 mm     | x1  |
|---|---|-----------|----------|-----|
| В |   | Bolt      | M6x15 mm | x12 |
| С |   | Bolt      | M6x10 mm | х8  |
| D | 0 | Washer    | Ø16x2 mm | x16 |
| Е |   | Shelf Pin | 5 mm     | х4  |
| F |   | Bolt      | M6x40 mm | x4  |

| Н | ARDWARE               | !          |     |
|---|-----------------------|------------|-----|
| A | Allen Key             | 4 mm       | x1  |
| B | Bolt                  | M6 x 15 mm | x12 |
| O | Washer                | Ø16x2 mm   | x12 |
| C | OMPONENT              | 'S         |     |
| 0 | Cabinet               |            | х1  |
| 3 | Metal Legs (Assembly) |            | x1  |
|   |                       |            |     |