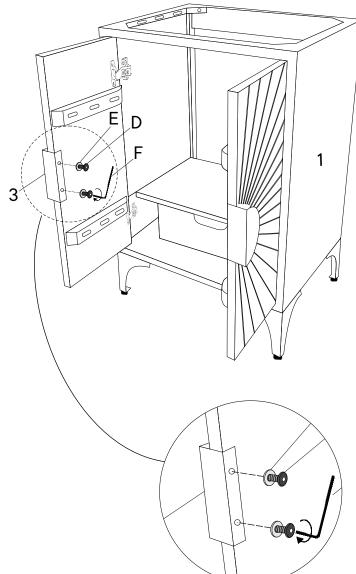

### Provided hardware:

| A |   | Allen Key         | 5 mm     | x1        |
|---|---|-------------------|----------|-----------|
| В |   | Bolt              | M8x20 mm | x12       |
| С | 0 | Washer            | Ø20x2 mm | x12       |
| D |   | Bolt              | M6x15 mm | <b>x4</b> |
| E | 0 | Washer            | Ø16x2 mm | x4        |
| F |   | Allen Key         | 4 mm     | x1        |
| G |   | Leveler (Pre Asse | mbled)   | x4        |

# Step 2

| HAR | HARDWARE     |            |    |  |  |  |  |
|-----|--------------|------------|----|--|--|--|--|
| D   | Bolt         | M6 x 15 mm | х4 |  |  |  |  |
| •   | Washer       | Ø16 x 2 mm | х4 |  |  |  |  |
| •   | Allen Key    | 4 mm       | x1 |  |  |  |  |
| СОМ | COMPONENTS   |            |    |  |  |  |  |
| 0   | Cabinet      |            | x1 |  |  |  |  |
| 3   | Metal Handle |            | x2 |  |  |  |  |