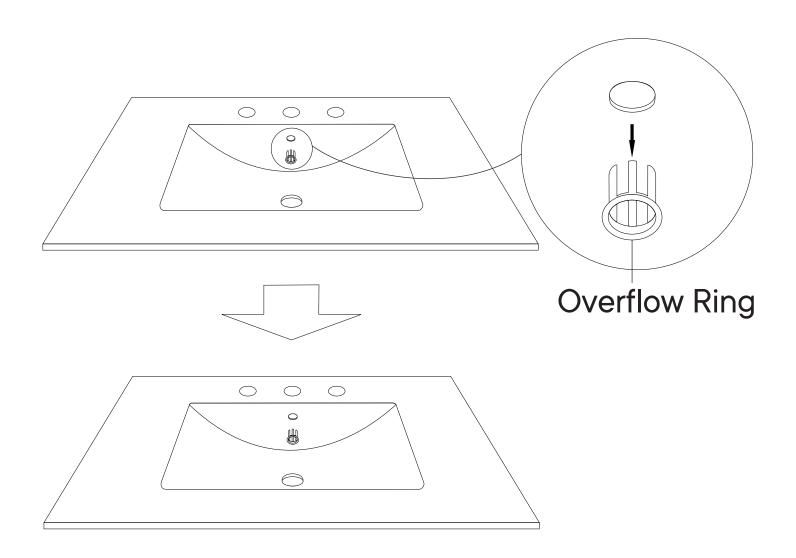

# A quick note...

Your sink basin comes complete with a silver overflow ring. If you'd like to remove this overflow ring, you can do so by hand.