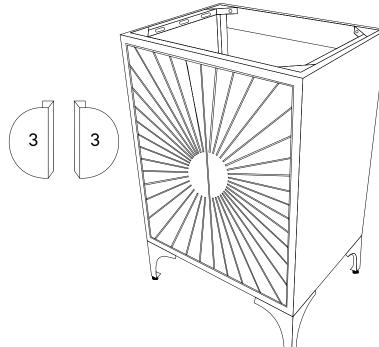

### Furniture components:

| 1 | Cabinet      | x1 |
|---|--------------|----|
| 2 | Metal Legs   | x4 |
| 3 | Metal Handle | x2 |

### Provided hardware:

| A |   | Allen Key         | 5 mm     | x1        |
|---|---|-------------------|----------|-----------|
| В |   | Bolt              | M8x20 mm | x12       |
| С | 0 | Washer            | Ø20x2 mm | x12       |
| D |   | Bolt              | M6x15 mm | <b>x4</b> |
| E | 0 | Washer            | Ø16x2 mm | x4        |
| F |   | Allen Key         | 4 mm     | x1        |
| G |   | Leveler (Pre Asse | mbled)   | x4        |