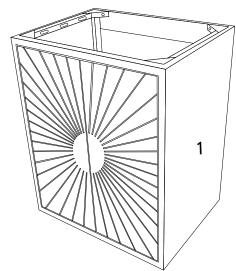

### Furniture components:

| 1 | Cabinet      | x1 |
|---|--------------|----|
| 2 | Metal Legs   | x4 |
| 3 | Metal Handle | x2 |

# Step 2

| HAR | HARDWARE     |            |    |  |  |  |  |
|-----|--------------|------------|----|--|--|--|--|
| D   | Bolt         | M6 x 15 mm | х4 |  |  |  |  |
| •   | Washer       | Ø16 x 2 mm | х4 |  |  |  |  |
| •   | Allen Key    | 4 mm       | x1 |  |  |  |  |
| СОМ | COMPONENTS   |            |    |  |  |  |  |
| 0   | Cabinet      |            | x1 |  |  |  |  |
| 3   | Metal Handle |            | x2 |  |  |  |  |