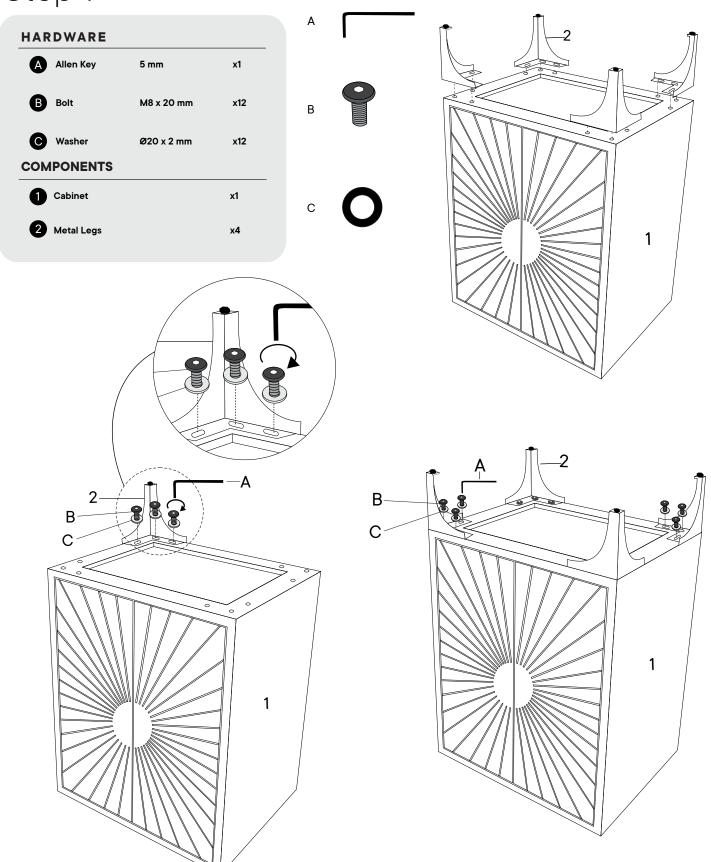

# Step 1

### Furniture components:

| 1 | Cabinet      | x1 |
|---|--------------|----|
| 2 | Metal Legs   | x4 |
| 3 | Metal Handle | x2 |

### Provided hardware:

| A |   | Allen Key         | 5 mm     | x1        |
|---|---|-------------------|----------|-----------|
| В |   | Bolt              | M8x20 mm | x12       |
| С | 0 | Washer            | Ø20x2 mm | x12       |
| D |   | Bolt              | M6x15 mm | <b>x4</b> |
| E | 0 | Washer            | Ø16x2 mm | x4        |
| F |   | Allen Key         | 4 mm     | x1        |
| G |   | Leveler (Pre Asse | mbled)   | x4        |