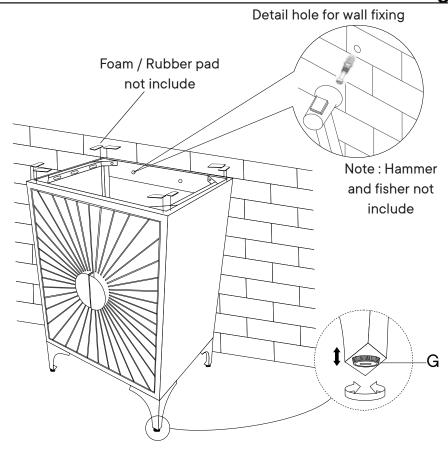

## Step 3

Attachment of Furniture: This furniture may represent a danger for your security if it's attachment on the wall has been done in an incorrect way. This attachment must be done by a person with great expertise who will make sure adequacy between the device of fixing and the wall. Please source the right fitting according to the wall type. For your safety, it is imperative to fix your furniture to the wall