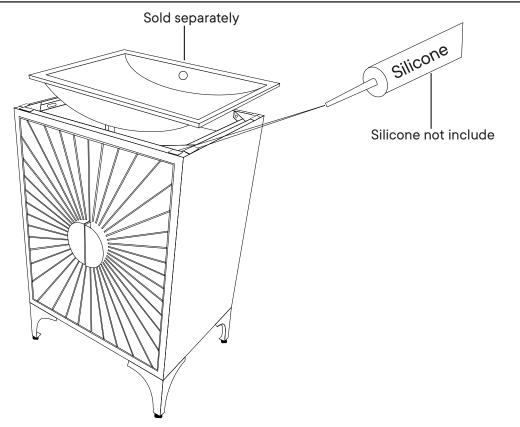

Step 4

Apply a thin bead of silicone compound around the vanity base and set the vanity top carefully in place. Remove any axcess silicone compound with a wet rag.