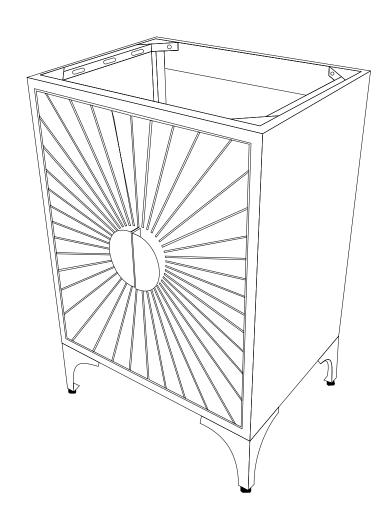

### Furniture components:

| 1 | Cabinet      | x1 |
|---|--------------|----|
| 2 | Metal Legs   | x4 |
| 3 | Metal Handle | x2 |

## Great job!

Vanity Cabinet assembly is complete