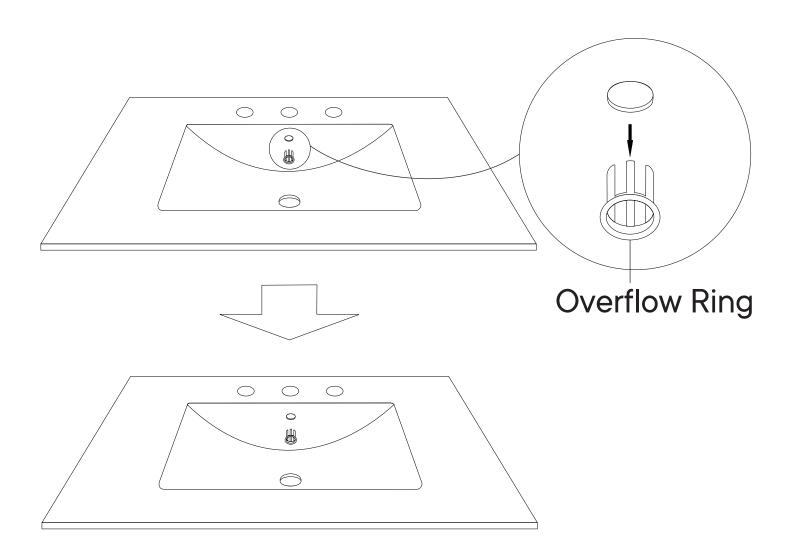

# A quick note...

Your sink basin comes complete with a silver overflow ring. If you'd like to remove this overflow ring, you can do so by hand.