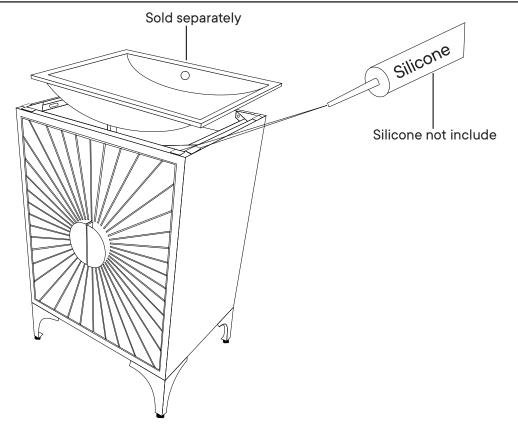

Apply a thin bead of silicone compound around the vanity base and set the vanity top carefully in place. Remove any axcess silicone compound with a wet rag.