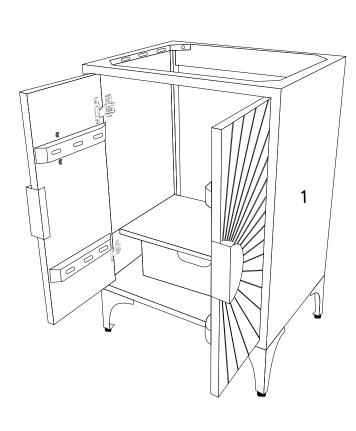

## Step 3

Attachment of Furniture: This furniture may represent a danger for your security if it's attachment on the wall has been done in an incorrect way. This attachment must be done by a person with great expertise who will make sure adequacy between the device of fixing and the wall. Please source the right fitting according to the wall type. For your safety, it is imperative to fix your furniture to the wall