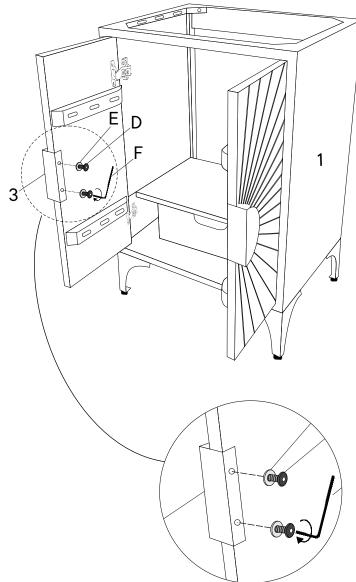

#### Provided hardware:

| A |   | Allen Key | 5 mm     | <b>x1</b> |
|---|---|-----------|----------|-----------|
| В |   | Bolt      | M8x20 mm | x12       |
| С | 0 | Washer    | Ø20x2 mm | x12       |
| D | 9 | Bolt      | M6x15 mm | x4        |
| E | 0 | Washer    | Ø16x2 mm | x4        |
| F |   | Allen Key | 4 mm     | <b>x1</b> |

## Step 2

\*modway