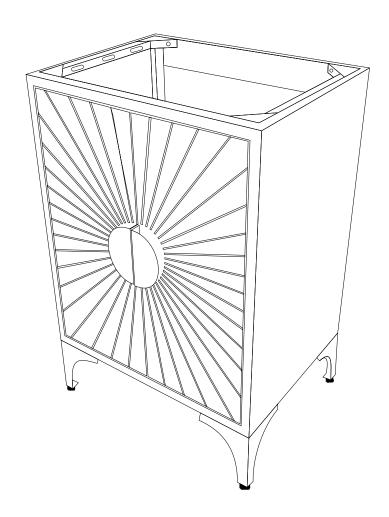

#### Furniture components:

| 1 | Cabinet      | x1 |
|---|--------------|----|
| 2 | Metal Legs   | х4 |
| 3 | Metal Handle | x2 |