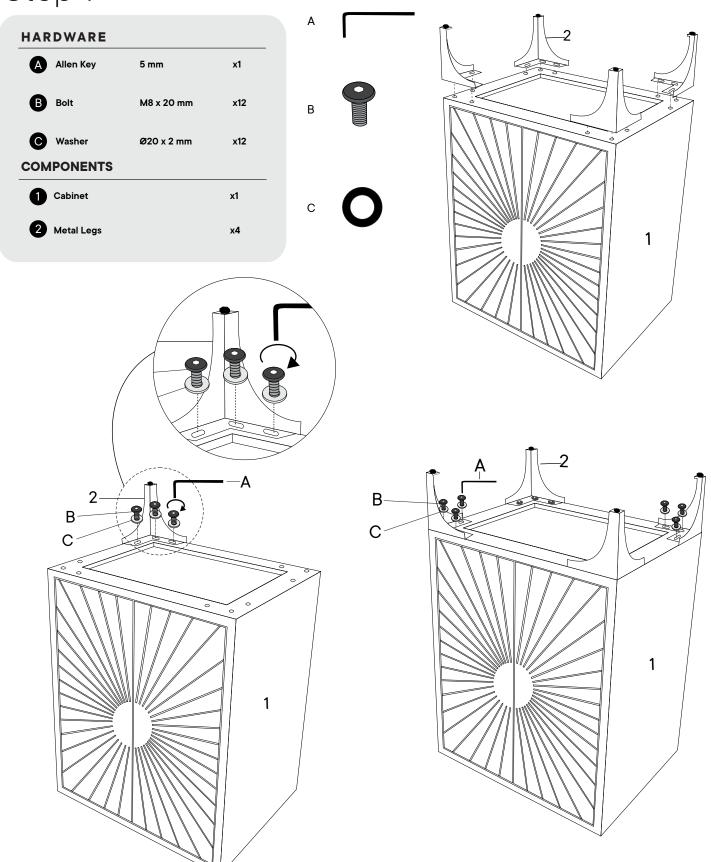

#### Provided hardware:

| A |   | Allen Key | 5 mm     | <b>x1</b> |
|---|---|-----------|----------|-----------|
| В |   | Bolt      | M8x20 mm | x12       |
| С | 0 | Washer    | Ø20x2 mm | x12       |
| D | 9 | Bolt      | M6x15 mm | x4        |
| E | 0 | Washer    | Ø16x2 mm | x4        |
| F |   | Allen Key | 4 mm     | <b>x1</b> |

## Step 1