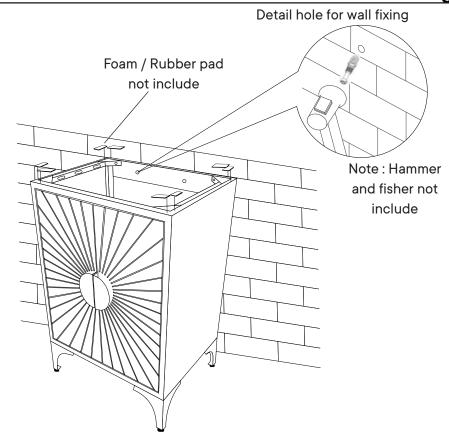

## Step 3

Attachment of Furniture: This furniture may represent a danger for your security if it's attachment on the wall has been done in an incorrect way. This attachment must be done by a person with great expertise who will make sure adequacy between the device of fixing and the wall. Please source the right fitting according to the wall type. For your safety, it is imperative to fix your furniture to the wall