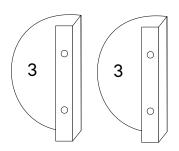

#### Furniture components:

| 1 | Cabinet      | x1 |
|---|--------------|----|
| 2 | Metal Legs   | х4 |
| 3 | Metal Handle | x2 |