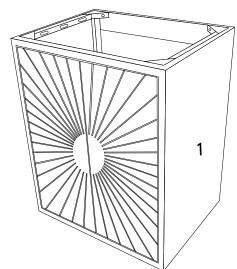

#### Furniture components:

| 1 | Cabinet      | x1 |
|---|--------------|----|
| 2 | Metal Legs   | х4 |
| 3 | Metal Handle | x2 |