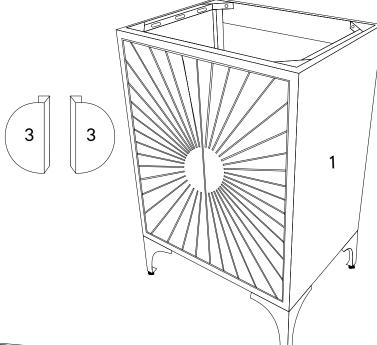

#### Furniture components:

| 1 | Cabinet      | x1 |
|---|--------------|----|
| 2 | Metal Legs   | х4 |
| 3 | Metal Handle | x2 |

## Step 1