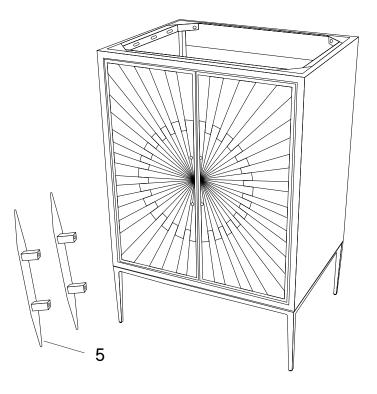

| Ø16x2 mm | x10 |  |  |  |
| COMPONENTS |                       |          |     |  |  |  |
| 0          | Cabinet               |          | x1  |  |  |  |
| 3          | Metal Legs (Assembly) |          | x1  |  |  |  |
|            |                       |          |     |  |  |  |





| Н          | HARDWARE     |          |    |  |  |  |
|------------|--------------|----------|----|--|--|--|
| A          | Allen Key    | 4 mm     | x1 |  |  |  |
| G          | Bolt         | Móx40 mm | x4 |  |  |  |
| D          | Washer       | Ø16x2 mm | x4 |  |  |  |
| COMPONENTS |              |          |    |  |  |  |
| 0          | Cabinet      |          | x1 |  |  |  |
| 6          | Metal Handle |          | x2 |  |  |  |
|            |              |          |    |  |  |  |







### Step 5









### Step 7

Attachment of Furniture : This furniture may represent a danger for your security if it's attachment on the wall has been done in an incorrect way. This attachment must be done by a person with great expertise who will make sure adequacy between the device of fixing and the wall. Please source the right fitting according to the wall type. For your safety, it is imperative to fix your furniture to the wall





Apply a thin bead of silicone compound around the vanity base and set the vanity top carefully in place. Remove any axcess silicone compound with a wet rag.

# A quick note...

Your sink basin comes complete with a silver overflow ring. If you'd like to remove this overflow ring, you can do so by hand.



Missing parts or hardware? Need assistance?