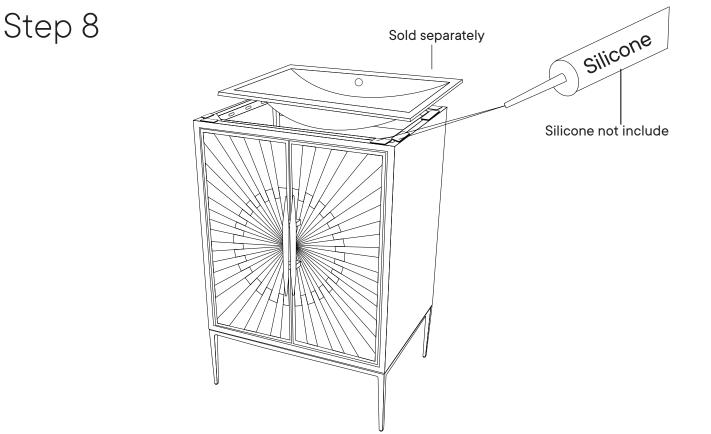

Apply a thin bead of silicone compound around the vanity base and set the vanity top carefully in place. Remove any axcess silicone compound with a wet rag.