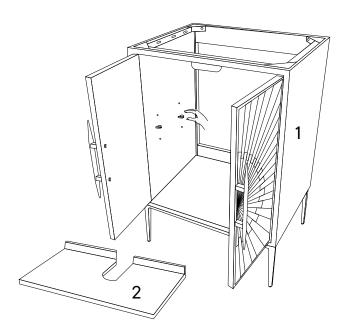

#### Furniture components:

| 1 | Cabinet      | x1 |
|---|--------------|----|
| 2 | Wooden Shelf | x1 |
| 3 | Metal Legs   | x2 |
| 4 | Metal Pipe   | x2 |
| 5 | Metal Handle | x2 |