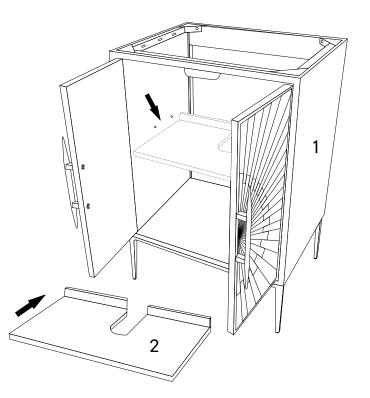

x10 |  |  |  |
| COMPONENTS |                       |          |     |  |  |  |
| 0          | Cabinet               |          | x1  |  |  |  |
| 3          | Metal Legs (Assembly) |          | x1  |  |  |  |
|            |                       |          |     |  |  |  |





| Н          | HARDWARE     |          |    |  |  |  |
|------------|--------------|----------|----|--|--|--|
| A          | Allen Key    | 4 mm     | x1 |  |  |  |
| G          | Bolt         | Móx40 mm | x4 |  |  |  |
| D          | Washer       | Ø16x2 mm | x4 |  |  |  |
| COMPONENTS |              |          |    |  |  |  |
| 0          | Cabinet      |          | x1 |  |  |  |
| 6          | Metal Handle |          | x2 |  |  |  |
|            |              |          |    |  |  |  |







### Step 5









### Step 7

Attachment of Furniture : This furniture may represent a danger for your security if it's attachment on the wall has been done in an incorrect way. This attachment must be done by a person with great expertise who will make sure adequacy between the device of fixing and the wall. Please source the right fitting according to the wall type. For your safety, it is imperative to fix your furniture to the wall





Apply a thin bead of silicone compound around the vanity base and set the vanity top carefully in place. Remove any axcess silicone compound with a wet rag.

# A quick note...

Your sink basin comes complete with a silver overflow ring. If you'd like to remove this overflow ring, you can do so by hand.



Missing parts or hardware? Need assistance? Contact us before ret