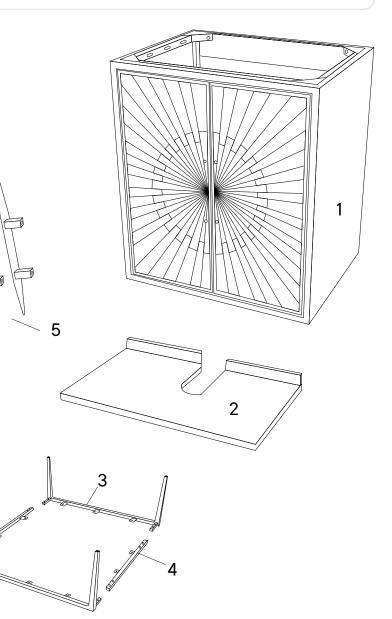

#### Furniture components:

| 1 | Cabinet      | x1 |
|---|--------------|----|
| 2 | Wooden Shelf | x1 |
| 3 | Metal Legs   | x2 |
| 4 | Metal Pipe   | x2 |
| 5 | Metal Handle | x2 |