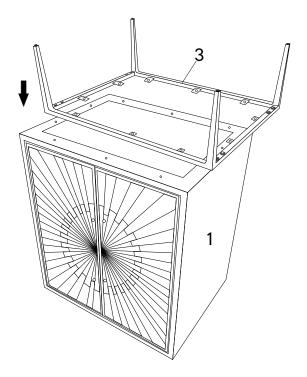

#### Step 1 Metal Legs x2 Metal Pipe x2

| Н          | HARDWARE              |          |     |  |  |  |
|------------|-----------------------|----------|-----|--|--|--|
| A          | Allen Key             | 4 mm     | x1  |  |  |  |
| B          | Bolt                  | M6x15 mm | x10 |  |  |  |
| D          | Washer                | Ø16x2 mm | x10 |  |  |  |
| COMPONENTS |                       |          |     |  |  |  |
| 0          | Cabinet               |          | x1  |  |  |  |
| 3          | Metal Legs (Assembly) |          | x1  |  |  |  |
|            |                       |          |     |  |  |  |