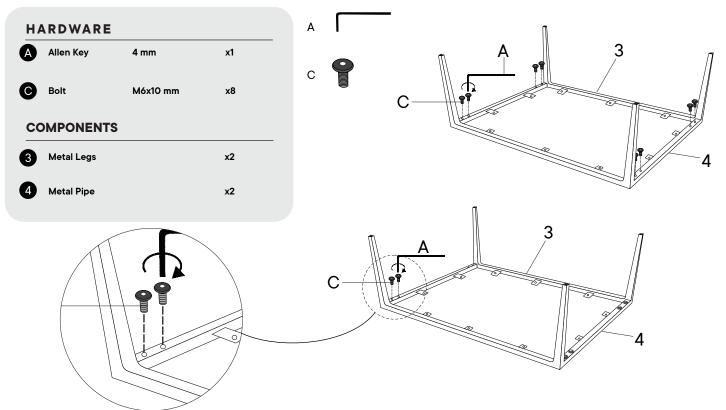

#### Provided hardware:

Wait!

| A |   | Allen Key | 4 mm     | x1  |
|---|---|-----------|----------|-----|
| в | 0 | Bolt      | M6x15 mm | x10 |
| с | Ŷ | Bolt      | M6x10 mm | x8  |
| D | 0 | Washer    | Ø16x2 mm | x14 |
| Е |   | Shelf Pin | 5 mm     | x4  |
| F |   | Bolt      | M6x40 mm | x4  |

#### Step 1 Metal Legs x2 Metal Pipe x2

| Н          | HARDWARE              |          |     |  |  |  |
|------------|-----------------------|----------|-----|--|--|--|
| A          | Allen Key             | 4 mm     | x1  |  |  |  |
| B          | Bolt                  | M6x15 mm | x10 |  |  |  |
| D          | Washer                | Ø16x2 mm | x10 |  |  |  |
| COMPONENTS |                       |          |     |  |  |  |
| 0          | Cabinet               |          | x1  |  |  |  |
| 3          | Metal Legs (Assembly) |          | x1  |  |  |  |
|            |                       |          |     |  |  |  |