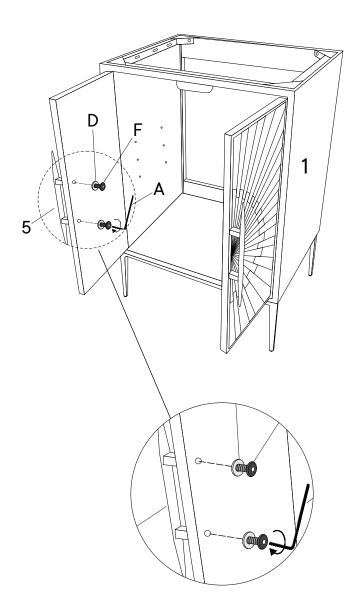

| Н          | HARDWARE     |          |    |  |  |  |
|------------|--------------|----------|----|--|--|--|
| A          | Allen Key    | 4 mm     | x1 |  |  |  |
| G          | Bolt         | Móx40 mm | x4 |  |  |  |
| D          | Washer       | Ø16x2 mm | x4 |  |  |  |
| COMPONENTS |              |          |    |  |  |  |
| 0          | Cabinet      |          | x1 |  |  |  |
| 6          | Metal Handle |          | x2 |  |  |  |
|            |              |          |    |  |  |  |