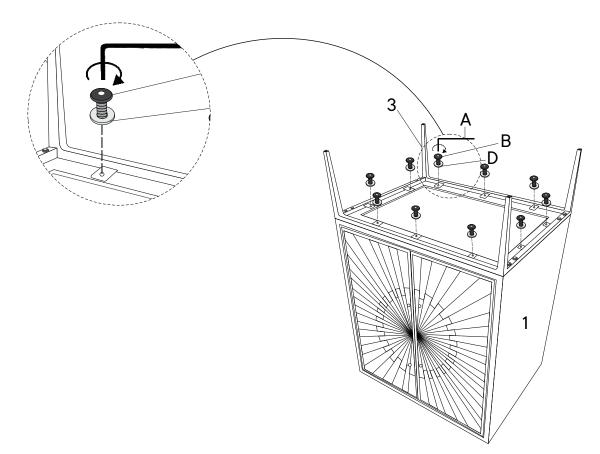

#### Step 1 Metal Legs x2 Metal Pipe x2

| Н          | HARDWARE              |          |     |  |  |  |
|------------|-----------------------|----------|-----|--|--|--|
| A          | Allen Key             | 4 mm     | x1  |  |  |  |
| B          | Bolt                  | M6x15 mm | x10 |  |  |  |
| D          | Washer                | Ø16x2 mm | x10 |  |  |  |
| COMPONENTS |                       |          |     |  |  |  |
| 0          | Cabinet               |          | x1  |  |  |  |
| 3          | Metal Legs (Assembly) |          | x1  |  |  |  |
|            |                       |          |     |  |  |  |