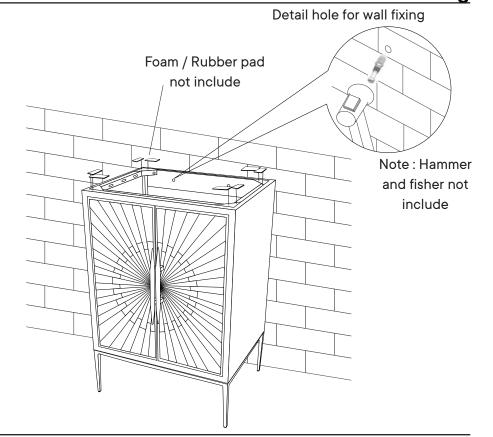

### Step 7

Attachment of Furniture : This furniture may represent a danger for your security if it's attachment on the wall has been done in an incorrect way. This attachment must be done by a person with great expertise who will make sure adequacy between the device of fixing and the wall. Please source the right fitting according to the wall type. For your safety, it is imperative to fix your furniture to the wall