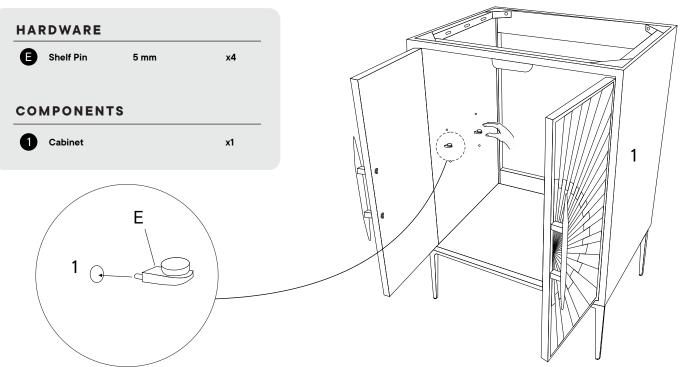

#### Furniture components:

| 1 | Cabinet      | x1 |
|---|--------------|----|
| 2 | Wooden Shelf | x1 |
| 3 | Metal Legs   | x2 |
| 4 | Metal Pipe   | x2 |
| 5 | Metal Handle | x2 |

#### Provided hardware:

Wait!

| A |   | Allen Key | 4 mm     | x1  |
|---|---|-----------|----------|-----|
| в | 0 | Bolt      | M6x15 mm | x10 |
| с | Ŷ | Bolt      | M6x10 mm | x8  |
| D | 0 | Washer    | Ø16x2 mm | x14 |
| Е |   | Shelf Pin | 5 mm     | x4  |
| F |   | Bolt      | M6x40 mm | x4  |