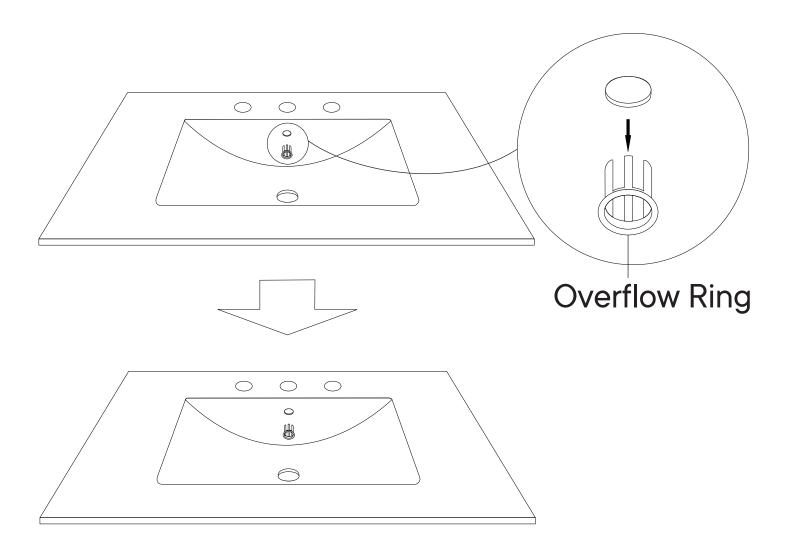

# A quick note...

Your sink basin comes complete with a silver overflow ring. If you'd like to remove this overflow ring, you can do so by hand.

Missing parts or hardware? Need assistance? Contact us before returning your item. We're here to help! 609.256.9000 • cs@modway.com