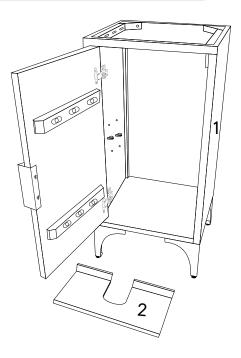

## Step 4

#### Furniture components:

| 1 | Cabinet      | x1 |
|---|--------------|----|
| 2 | Wooden Shelf | x1 |
| 3 | Metal Legs   | x4 |
| 4 | Metal Handle | x1 |