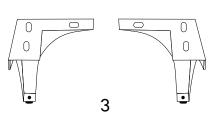

# Step 1

| HARDWARE     |            |     |
|--------------|------------|-----|
| A Allen Key  | 5 mm       | x1  |
| B Bolt       | M8 x 20 mm | x12 |
| C Washer     | Ø20 x 2 mm | x12 |
| COMPONENTS   |            |     |
| 1 Cabinet    |            | x1  |
| 3 Metal Legs |            | x4  |