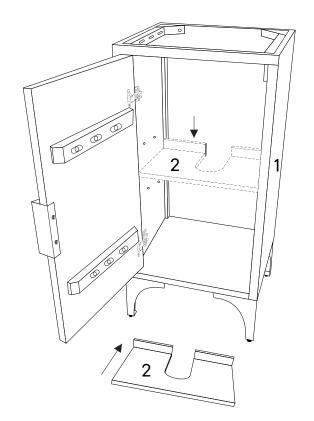

# Step 1

| HARDWARE     |            |     |
|--------------|------------|-----|
| A Allen Key  | 5 mm       | x1  |
| B Bolt       | M8 x 20 mm | x12 |
| C Washer     | Ø20 x 2 mm | x12 |
| COMPONENTS   |            |     |
| 1 Cabinet    |            | x1  |
| 3 Metal Legs |            | x4  |

# Step 2

| HARDWARE   |              |            |    |  |  |  |
|------------|--------------|------------|----|--|--|--|
| 0          | Bolt         | M6 x 15 mm | x2 |  |  |  |
| F          | Washer       | Ø16 x 2 mm | x2 |  |  |  |
| G          | Allen Key    | 4 mm       | x1 |  |  |  |
| COMPONENTS |              |            |    |  |  |  |
| 0          | Cabinet      |            | x1 |  |  |  |
| 4          | Metal Handle |            | x1 |  |  |  |