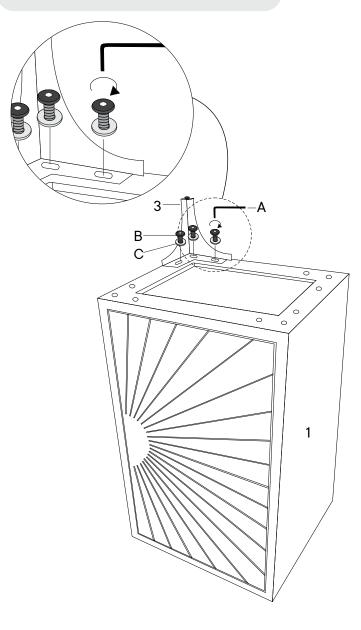

# Step 1

| HARDWARE     |            |     |
|--------------|------------|-----|
| A Allen Key  | 5 mm       | x1  |
| B Bolt       | M8 x 20 mm | x12 |
| C Washer     | Ø20 x 2 mm | x12 |
| COMPONENTS   |            |     |
| 1 Cabinet    |            | x1  |
| 3 Metal Legs |            | x4  |