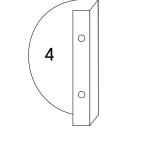

# Step 2

| HARDWARE   |              |            |    |  |  |  |
|------------|--------------|------------|----|--|--|--|
| 0          | Bolt         | M6 x 15 mm | x2 |  |  |  |
| F          | Washer       | Ø16 x 2 mm | x2 |  |  |  |
| G          | Allen Key    | 4 mm       | x1 |  |  |  |
| COMPONENTS |              |            |    |  |  |  |
| 0          | Cabinet      |            | x1 |  |  |  |
| 4          | Metal Handle |            | x1 |  |  |  |