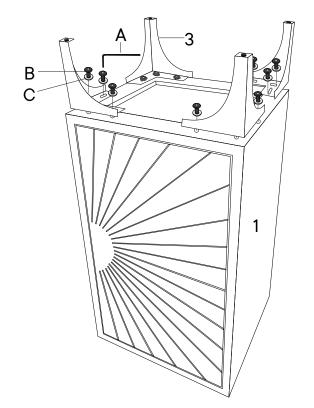

# Step 1

| HARDWARE     |            |     |
|--------------|------------|-----|
| A Allen Key  | 5 mm       | x1  |
| B Bolt       | M8 x 20 mm | x12 |
| C Washer     | Ø20 x 2 mm | x12 |
| COMPONENTS   |            |     |
| 1 Cabinet    |            | x1  |
| 3 Metal Legs |            | x4  |