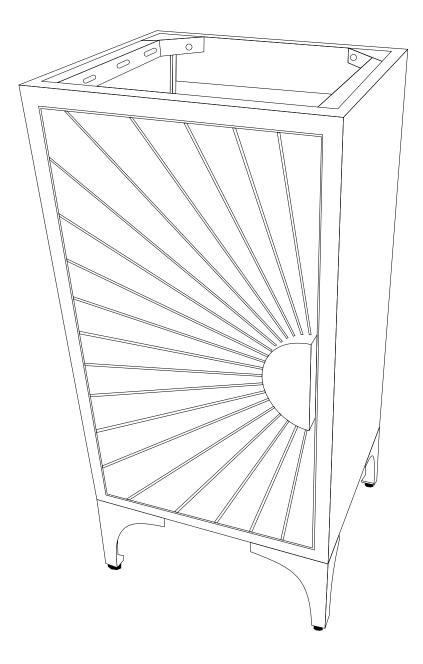

# ASSEMBLY INSTRUCTIONS EEI-6164

V1.07.12.22



#### **Questions? Contact us!**

609.256.9000 • cs@modway.com www.modway.com

\*modway

### Let's get started!

### \*modway



Read through all of the instructions before starting



Approx. 30 minutes assembly time



2 people recommended for assembly

#### Furniture components:

| 1 | Cabinet      | x1 |
|---|--------------|----|
| 2 | Wooden Shelf | x1 |
| 3 | Metal Legs   | x4 |
| 4 | Metal Handle | x1 |

#### Provided hardware:

| Α |   | Allen Key | 5 mm     | x1  |
|---|---|-----------|----------|-----|
| в |   | Bolt      | M8x20 mm | x12 |
| с | 0 | Washer    | Ø20x2 mm | x12 |
| D |   | Shelf Pin | 5 mm     | x4  |
| E | Ŷ | Bolt      | Móx15 mm | x2  |
| F | 0 | Washer    | Ø16x2 mm | x2  |
| G |   | Allen Key | 4 mm     | x1  |

Care instructions are listed in the last step