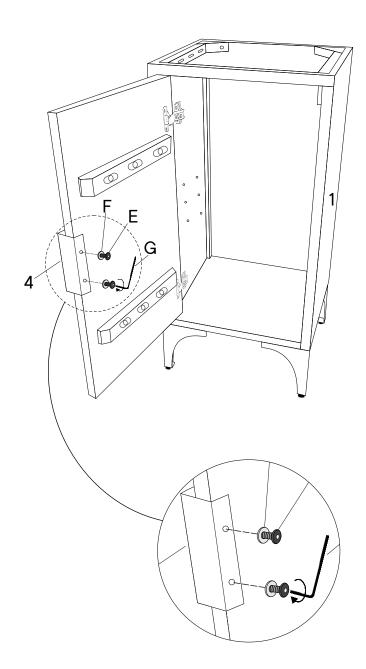

# Step 2

| HARDWARE   |              |            |    |  |  |  |
|------------|--------------|------------|----|--|--|--|
| 0          | Bolt         | M6 x 15 mm | x2 |  |  |  |
| F          | Washer       | Ø16 x 2 mm | x2 |  |  |  |
| G          | Allen Key    | 4 mm       | x1 |  |  |  |
| COMPONENTS |              |            |    |  |  |  |
| 0          | Cabinet      |            | x1 |  |  |  |
| 4          | Metal Handle |            | x1 |  |  |  |