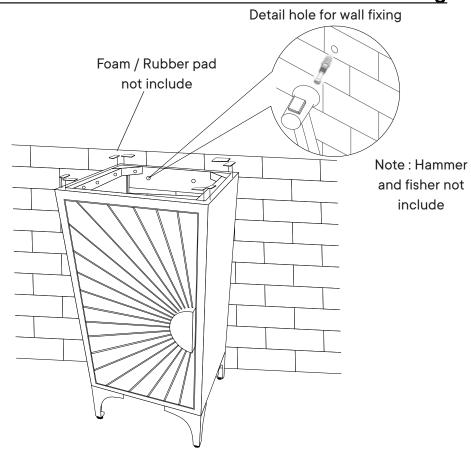

# Step 5

Attachment of Furniture : This furniture may represent a danger for your security if it's attachment on the wall has been done in an incorrect way. This attachment must be done by a person with great expertise who will make sure adequacy between the device of fixing and the wall. Please source the right fitting according to the wall type. For your safety, it is imperative to fix your furniture to the wall