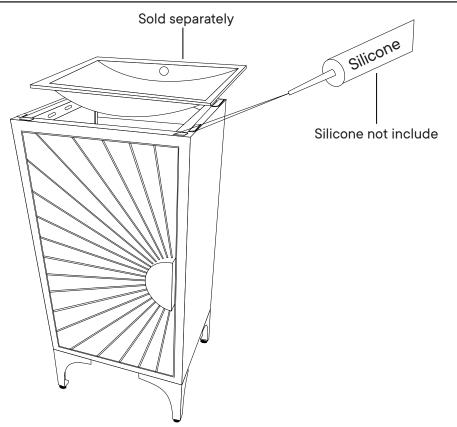

Apply a thin bead of silicone compound around the vanity base and set the vanity top carefully in place. Remove any axcess silicone compound with a wet rag.