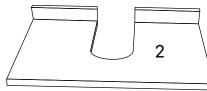

#### Furniture components:

| 1 | Cabinet      | x1 |
|---|--------------|----|
| 2 | Wooden Shelf | x1 |
| 3 | Metal Legs   | x4 |
| 4 | Metal Handle | x1 |