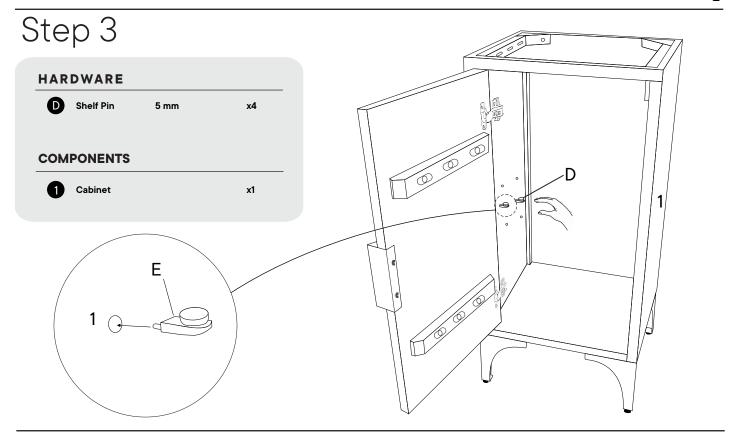

#### Provided hardware:

| Α |   | Allen Key | 5 mm     | x1  |
|---|---|-----------|----------|-----|
| в |   | Bolt      | M8x20 mm | x12 |
| с | 0 | Washer    | Ø20x2 mm | x12 |
| D |   | Shelf Pin | 5 mm     | x4  |
| E | Ŷ | Bolt      | Móx15 mm | x2  |
| F | 0 | Washer    | Ø16x2 mm | x2  |
| G |   | Allen Key | 4 mm     | x1  |