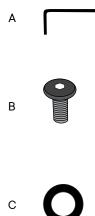

#### Provided hardware:

| Α |   | Allen Key | 5 mm     | x1  |
|---|---|-----------|----------|-----|
| в |   | Bolt      | M8x20 mm | x12 |
| с | 0 | Washer    | Ø20x2 mm | x12 |
| D |   | Shelf Pin | 5 mm     | x4  |
| E | Ŷ | Bolt      | Móx15 mm | x2  |
| F | 0 | Washer    | Ø16x2 mm | x2  |
| G |   | Allen Key | 4 mm     | x1  |