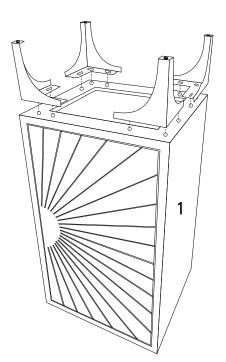

# Step 1

| HARDWARE     |            |     |
|--------------|------------|-----|
| A Allen Key  | 5 mm       | x1  |
| B Bolt       | M8 x 20 mm | x12 |
| C Washer     | Ø20 x 2 mm | x12 |
| COMPONENTS   |            |     |
| 1 Cabinet    |            | x1  |
| 3 Metal Legs |            | x4  |