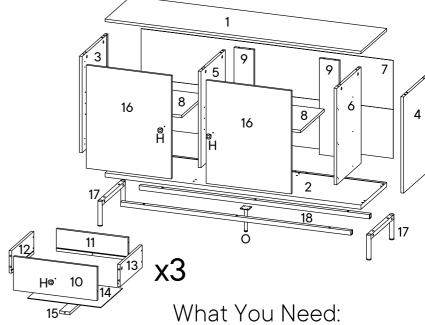

#### Furniture components:

| 1 | Top Panel        | x1 | 10 | Drawer Front      | х3 |
|---|------------------|----|----|-------------------|----|
| 2 | Bottom Panel     | x1 | 11 | Drawer Back       | х3 |
| 3 | Side Panel - L   | x1 | 12 | Drawer Side - L   | х3 |
| 4 | Side Panel - R   | x1 | 13 | Drawer Side - R   | х3 |
| 5 | Center Panel - L | x1 | 14 | Drawer Bottom     | х3 |
| 6 | Center Panel - R | x1 | 15 | Drawer Support    | х3 |
| 7 | Back Panel       | x1 | 16 | Door Panel        | x2 |
| 8 | Shelf Panel      | x2 | 17 | Metal Leg         | x2 |
| 9 | Body Support     | x2 | 18 | Metal Leg Support | x2 |