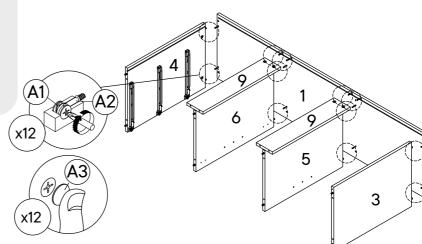

# Step 5

| A3  | Plastic Cap      | x12 |
|-----|------------------|-----|
| D   | Allen Key M4     | x1  |
| COM | IPONENTS         |     |
| 1   | Top Panel        | x1  |
| 3   | Side Panel - L   | x1  |
| 4   | Side Panel - R   | x1  |
| 5   | Center Panel - L | x1  |
| 6   | Center Panel - R | x1  |
| 9   | Body Support     | x2  |