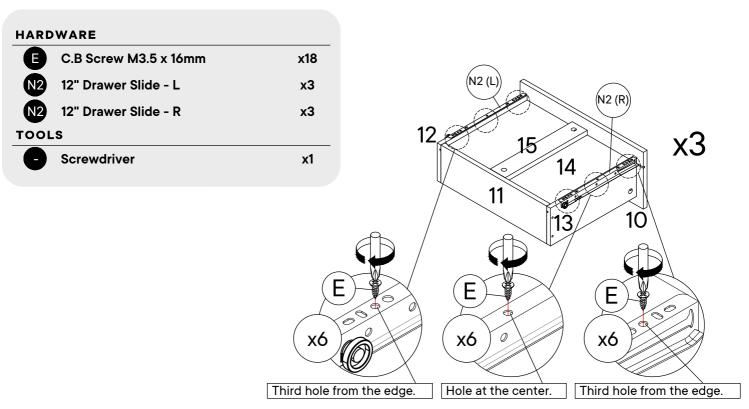

| <b>3</b> | C.B Screw M3.5 x 16mm | x24       |
|----------|-----------------------|-----------|
| N1       | 12" Drawer Slide - L  | х3        |
| N1       | 12" Drawer Slide - R  | х3        |
| СОМ      | PONENTS               |           |
| 4        | Side Panel - R        | x1        |
| 6        | Center Panel - R      | <b>x1</b> |
| тоо      | LS                    |           |
|          | Screwdriver           | x1        |