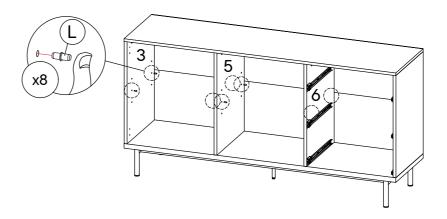

Fix hardware M into panel (3) and (6) by using hardware E. (Repeat 4 times for each hardware.)

Tighten or loosen the screw to adjust position of panel (16). (Do only when needed.)

| A1        | Cam Lock             | x12 |
|-----------|----------------------|-----|
| <b>A2</b> | Minifix Screw        | x12 |
| B         | Wood Dowel M8 x 30mm | х6  |
| сом       | PONENTS              |     |
| 10        | Drawer Front         | х3  |
| 11        | Drawer Back          | х3  |
| 12        | Drawer Side - L      | х3  |
| 13        | Drawer Side - R      | х3  |
| 15        | Drawer Support       | х3  |
| тоо       | LS                   |     |
|           | Screwdriver          | x1  |