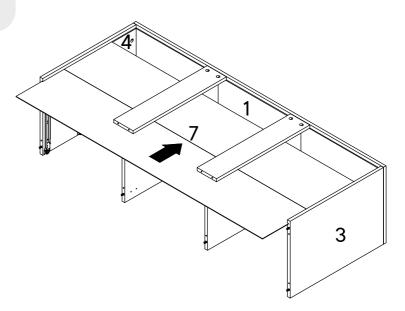

------|
| N1       | 12" Drawer Slide - L  | х3        |
| N1       | 12" Drawer Slide - R  | х3        |
| СОМ      | PONENTS               |           |
| 4        | Side Panel - R        | x1        |
| 6        | Center Panel - R      | <b>x1</b> |
| тоо      | LS                    |           |
|          | Screwdriver           | x1        |



# Step 5

| A3  | Plastic Cap      | x12 |
|-----|------------------|-----|
| D   | Allen Key M4     | x1  |
| COM | IPONENTS         |     |
| 1   | Top Panel        | x1  |
| 3   | Side Panel - L   | x1  |
| 4   | Side Panel - R   | x1  |
| 5   | Center Panel - L | x1  |
| 6   | Center Panel - R | x1  |
| 9   | Body Support     | x2  |



| СОМЕ | PONENTS    |           |
|------|------------|-----------|
| Ø    | Back Panel | <b>x1</b> |



# Step 7

| HARDWARE |                              |           |  |  |  |
|----------|------------------------------|-----------|--|--|--|
| 0        | CSK Cap Wood Screw M6 x 60mm | x12       |  |  |  |
| D        | Allen Key M4                 | <b>x1</b> |  |  |  |
| СОМІ     | COMPONENTS                   |           |  |  |  |
| 2        | Bottom Panel                 | х1        |  |  |  |



| HARD       | WARE                 |           |  |  |
|------------|----------------------|-----------|--|--|
| D          | Allen Key M4         | x1        |  |  |
| K          | JCBC Screw M6 x 50mm | <b>x4</b> |  |  |
| COMPONENTS |                      |           |  |  |
| 7          | Metal Leg            | x2        |  |  |
| 18         | Metal Leg Support    | <b>x2</b> |  |  |
|