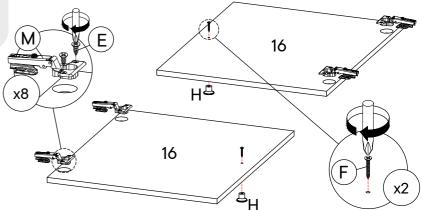

# Step 13

| СОМ | PONENTS     |    |
|-----|-------------|----|
| 8   | Shelf Panel | x2 |

| HARI | OWARE                   |           |
|------|-------------------------|-----------|
| •    | C.B Screw M3.5 x 16mm   | x8        |
| •    | C.B Screw M4 x 25mm     | <b>x2</b> |
|      | Handle 209 Knob         | <b>x2</b> |
| M    | Soft Closing 5/8 Hinges | <b>x4</b> |
| СОМ  | PONENTS                 |           |
| 16   | Door Panel              | <b>x2</b> |
| тоо  | LS                      |           |
|      | Screwdriver             | x1        |
|      |                         |           |

Fix hardware M into panel (3) and (6) by using hardware E. (Repeat 4 times for each hardware.)

Tighten or loosen the screw to adjust position of panel (16). (Do only when needed.)

| A1        | Cam Lock             | x12 |
|-----------|----------------------|-----|
| <b>A2</b> | Minifix Screw        | x12 |
| B         | Wood Dowel M8 x 30mm | х6  |
| сом       | PONENTS              |     |
| 10        | Drawer Front         | х3  |
| 11        | Drawer Back          | х3  |
| 12        | Drawer Side - L      | х3  |
| 13        | Drawer Side - R      | х3  |
| 15        | Drawer Support       | х3  |
| тоо       | LS                   |     |
|           | Screwdriver          | x1  |