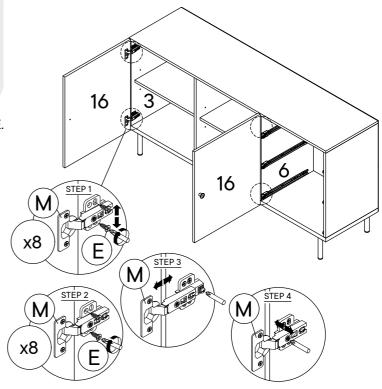

Fix hardware M into panel (3) and (6) by using hardware E. (Repeat 4 times for each hardware.)

Tighten or loosen the screw to adjust position of panel (16). (Do only when needed.)

| A1        | Cam Lock             | x12 |
|-----------|----------------------|-----|
| <b>A2</b> | Minifix Screw        | x12 |
| B         | Wood Dowel M8 x 30mm | х6  |
| сом       | PONENTS              |     |
| 10        | Drawer Front         | х3  |
| 11        | Drawer Back          | х3  |
| 12        | Drawer Side - L      | х3  |
| 13        | Drawer Side - R      | х3  |
| 15        | Drawer Support       | х3  |
| тоо       | LS                   |     |
|           | Screwdriver          | x1  |