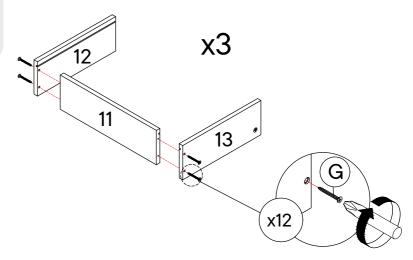

# Step 17

| G    | C.B Screw M4 x 38mm | x12 |
|------|---------------------|-----|
| СОМ  | PONENTS             |     |
| 1    | Drawer Back         | х3  |
| 12   | Drawer Side - L     | х3  |
| 13   | Drawer Side - R     | х3  |
| TOOL | .s                  |     |
| TOOL | Screwdriver         |     |