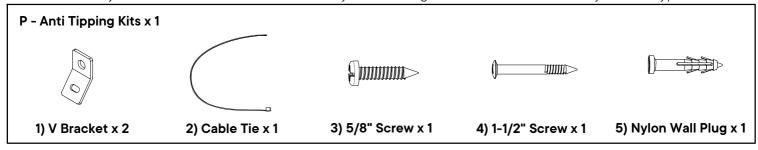

#### Provided hardware:

|            |                      | a manaman e.                    |     |    |                         | 10                      |     |
|------------|----------------------|---------------------------------|-----|----|-------------------------|-------------------------|-----|
| <b>A</b> 1 |                      | Cam Lock                        | x24 | l1 | <b>©</b>                | Stud                    | x10 |
| A2         |                      | Minifix Screw                   | x24 | 12 | -                       | Stud Screw              | x10 |
| А3         | 9                    | Plastic Cap                     | x12 | J  |                         | JCBC Screw M6 x 35mm    | x10 |
| A4         | 9                    | Plastic Cap                     | x12 | K  | (a) 2011001100110011000 | JCBC Screw M6 x 50mm    | x4  |
| В          |                      | Wood Dowel M8 x 30mm            | x22 | L  |                         | Metal Shelf Support     | х8  |
| С          |                      | CSK Cap Wood Screw<br>M6 x 60mm | x12 | М  |                         | Soft Closing 5/8 Hinges | x4  |
| D          |                      | Allen Key M4                    | x1  | N1 | <u> </u>                | 12" Drawer Slide - L/R  | x6  |
| E          | <del></del>          | C.B Screw M3.5 x 16mm           | x70 | N2 | 6····=                  | 12" Drawer Slide - L/R  | x6  |
| F          | <del>(</del> )mmmmm> | C.B Screw M4 x 25mm             | х5  | 0  |                         | Metal Leg               | x1  |
| G          | <b></b>              | C.B Screw M4 x 38mm             | x12 | P  | \$\text{8}              | Anti - Tipping Kit      | x1  |
| Н          | 90                   | Handle 209 Knob                 | x5  |    |                         |                         |     |