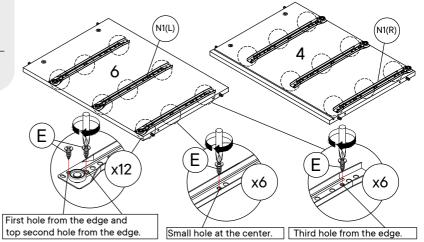

| <b>3</b> | C.B Screw M3.5 x 16mm | x24       |
|----------|-----------------------|-----------|
| N1       | 12" Drawer Slide - L  | х3        |
| N1       | 12" Drawer Slide - R  | х3        |
| СОМ      | PONENTS               |           |
| 4        | Side Panel - R        | x1        |
| 6        | Center Panel - R      | <b>x1</b> |
| тоо      | LS                    |           |
|          | Screwdriver           | x1        |