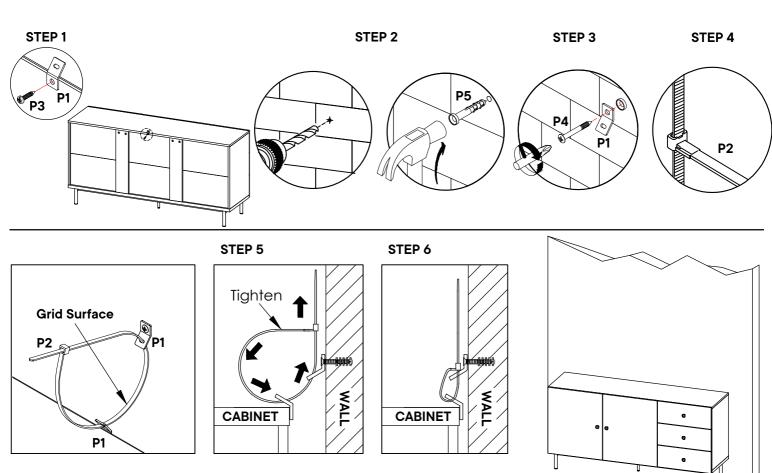

#### TIPPING RESTRAINTS KIT INSTALLATION GUIDANCE

Different wall materials require unique wall fasteners.

The wall plugs (P5) are designed for fixing to concrete walls only.

Please consult your local hardware store to ensure you are using the correct hardware for your wall type

#### **Installation Instruction:**

- 1. Attach a bracket (P1) securely to the back top rail of the furniture using screw (P3) provided through the smaller hole.
- 2. Make a hole for wall plugs (P5) position on the wall above the bracket (P1) that secured to the back unit. Attach the wall plug (P5) into the hole by hammer. Fix the other bracket (P1) to the wall plug (P5) through the smaller hole using screw (P4).
- 3. Place the furniture unit into position so both mounting brackets are vertically in line.
- 4. Lace the end of cable tie (P2) through the larger hole in each mounting bracket, bring both ends together and slide the flat end through the locking end and draw it through until all slack is removed.
- 5. Make sure the strap is securely laced and locked.