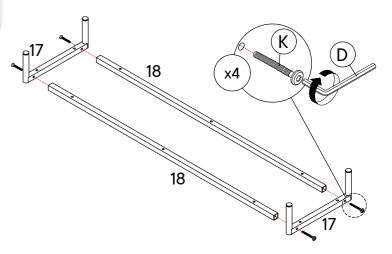

| HARD       | WARE                 |           |  |  |
|------------|----------------------|-----------|--|--|
| D          | Allen Key M4         | x1        |  |  |
| K          | JCBC Screw M6 x 50mm | <b>x4</b> |  |  |
| COMPONENTS |                      |           |  |  |
| 7          | Metal Leg            | x2        |  |  |
| 18         | Metal Leg Support    | <b>x2</b> |  |  |
|            |                      |           |  |  |