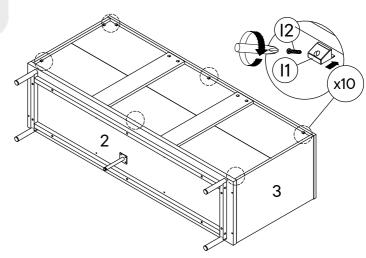

# Step 11

| HAR | OWARE       |     |
|-----|-------------|-----|
| 1   | Stud        | x10 |
| 12  | Stud Screw  | x10 |
| TOO | LS          |     |
| •   | Screwdriver | x1  |

| HARE | DWARE               |    |
|------|---------------------|----|
| 0    | Metal Shelf Support | x8 |