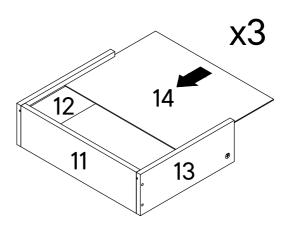

| COMPONENTS |               |    |
|------------|---------------|----|
| 14         | Drawer Bottom | х3 |