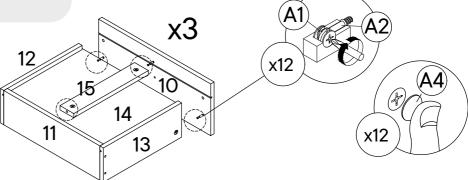

Fix hardware M into panel (3) and (6) by using hardware E. (Repeat 4 times for each hardware.)

Tighten or loosen the screw to adjust position of panel (16). (Do only when needed.)

| A1        | Cam Lock             | x12 |
|-----------|----------------------|-----|
| <b>A2</b> | Minifix Screw        | x12 |
| B         | Wood Dowel M8 x 30mm | х6  |
| сом       | PONENTS              |     |
| 10        | Drawer Front         | х3  |
| 11        | Drawer Back          | х3  |
| 12        | Drawer Side - L      | х3  |
| 13        | Drawer Side - R      | х3  |
| 15        | Drawer Support       | х3  |
| тоо       | LS                   |     |
|           | Screwdriver          | x1  |