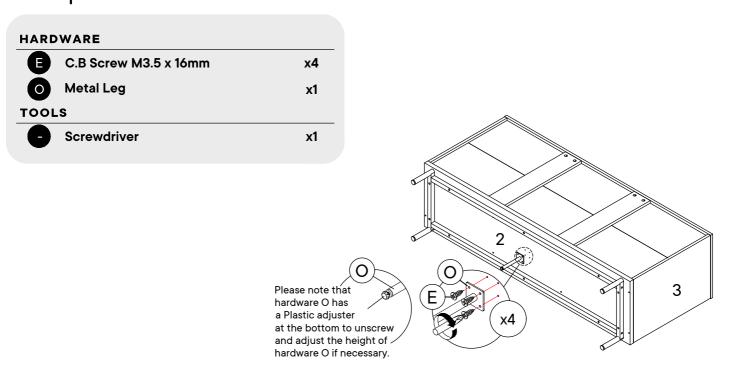

Fix hardware M into panel (3) and (6) by using hardware E. (Repeat 4 times for each hardware.)

Tighten or loosen the screw to adjust position of panel (16). (Do only when needed.)

| A1        | Cam Lock             | x12 |
|-----------|----------------------|-----|
| <b>A2</b> | Minifix Screw        | x12 |
| B         | Wood Dowel M8 x 30mm | х6  |
| сом       | PONENTS              |     |
| 10        | Drawer Front         | х3  |
| 11        | Drawer Back          | х3  |
| 12        | Drawer Side - L      | х3  |
| 13        | Drawer Side - R      | х3  |
| 15        | Drawer Support       | х3  |
| тоо       | LS                   |     |
|           | Screwdriver          | x1  |