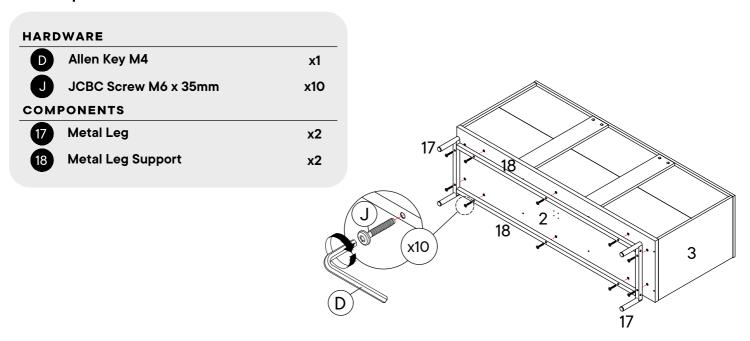

| HARD       | WARE                 |           |  |  |
|------------|----------------------|-----------|--|--|
| D          | Allen Key M4         | x1        |  |  |
| K          | JCBC Screw M6 x 50mm | <b>x4</b> |  |  |
| COMPONENTS |                      |           |  |  |
| 7          | Metal Leg            | x2        |  |  |
| 18         | Metal Leg Support    | <b>x2</b> |  |  |
|            |                      |           |  |  |