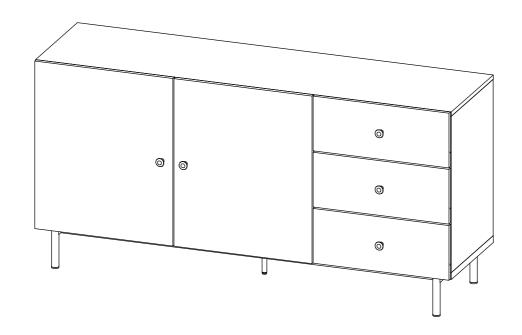

#### **ASSEMBLY INSTRUCTIONS**

# EEI-6283

V1.15.01.23





### Let's get started!

#### \*modway



Read through all of the instructions before starting



Care instructions are listed in the last step of this manual



Make sure you have all parts and components before discarding any packing materials **Only use hand tools to assemble this item.** Do not use power tools. Do not tighten bolts or screws completely until all hardware is lined up and inserted into the holes.

Do not over-tighten screws and bolts to avoid stripping the hardware or cracking the item.

Assemble your item on a flat, carpeted area, with plenty of space to work. This will prevent damage and scratches to your floors or the item while you're assembling the product.

Keep all components and packaging out of reach of children or animals to avoid risk of choking or suffocat