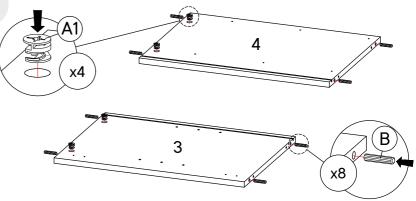

| HAR | DWARE                |           |
|-----|----------------------|-----------|
| A1  | Cam Lock             | <b>x4</b> |
| B   | Wood Dowel M8 x 30mm | х8        |
| СОМ | PONENTS              |           |
| 3   | Side Panel - L       | <b>x1</b> |
| 4   | Side Panel - R       | x1        |
|     |                      |           |