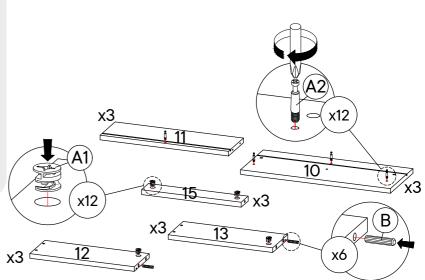

Fix hardware M into panel (3) and (6) by using hardware E. (Repeat 4 times for each hardware.)

Tighten or loosen the screw to adjust position of panel (16). (Do only when needed.)

| A1        | Cam Lock             | x12 |
|-----------|----------------------|-----|
| <b>A2</b> | Minifix Screw        | x12 |
| B         | Wood Dowel M8 x 30mm | х6  |
| сом       | PONENTS              |     |
| 10        | Drawer Front         | х3  |
| 11        | Drawer Back          | х3  |
| 12        | Drawer Side - L      | х3  |
| 13        | Drawer Side - R      | х3  |
| 15        | Drawer Support       | х3  |
| тоо       | LS                   |     |
|           | Screwdriver          | x1  |

# Step 17

| G    | C.B Screw M4 x 38mm | x12 |
|------|---------------------|-----|
| СОМ  | PONENTS             |     |
| 1    | Drawer Back         | х3  |
| 12   | Drawer Side - L     | х3  |
| 13   | Drawer Side - R     | х3  |
| TOOL | .s                  |     |
| TOOL | Screwdriver         |     |