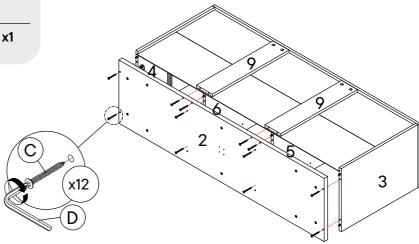

## Step 1

| HARD       | OWARE               |           |  |
|------------|---------------------|-----------|--|
| A1         | Cam Lock            | x4        |  |
| A2         | Minifix Screw       | x12       |  |
| COMPONENTS |                     |           |  |
| 1          | Top Panel           | x1        |  |
| 9          | <b>Body Support</b> | <b>x2</b> |  |
|            |                     |           |  |

| HAR | DWARE                |           |
|-----|----------------------|-----------|
| A1  | Cam Lock             | <b>x4</b> |
| B   | Wood Dowel M8 x 30mm | х8        |
| СОМ | PONENTS              |           |
| 3   | Side Panel - L       | <b>x1</b> |
| 4   | Side Panel - R       | x1        |
|     |                      |           |

## Step 3

| HARDWARE   |                      |           |  |  |
|------------|----------------------|-----------|--|--|
| A1         | Cam Lock             | <b>x4</b> |  |  |
| B          | Wood Dowel M8 x 30mm | x8        |  |  |
| COMPONENTS |                      |           |  |  |
| 5          | Center Panel - L     | <b>x1</b> |  |  |
| 6          | Center Panel - R     | x1        |  |  |
|            |                      |           |  |  |

# Step 5

| A3  | Plastic Cap      | x12 |
|-----|------------------|-----|
| D   | Allen Key M4     | x1  |
| COM | IPONENTS         |     |
| 1   | Top Panel        | x1  |
| 3   | Side Panel - L   | x1  |
| 4   | Side Panel - R   | x1  |
| 5   | Center Panel - L | x1  |
| 6   | Center Panel - R | x1  |
| 9   | Body Support     | x2  |