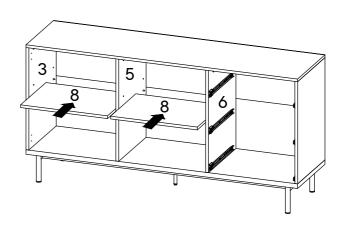

Fix hardware M into panel (3) and (6) by using hardware E. (Repeat 4 times for each hardware.)

Tighten or loosen the screw to adjust position of panel (16). (Do only when needed.)

| A1        | Cam Lock             | x12 |
|-----------|----------------------|-----|
| <b>A2</b> | Minifix Screw        | x12 |
| B         | Wood Dowel M8 x 30mm | х6  |
| сом       | PONENTS              |     |
| 10        | Drawer Front         | х3  |
| 11        | Drawer Back          | х3  |
| 12        | Drawer Side - L      | х3  |
| 13        | Drawer Side - R      | х3  |
| 15        | Drawer Support       | х3  |
| тоо       | LS                   |     |
|           | Screwdriver          | x1  |