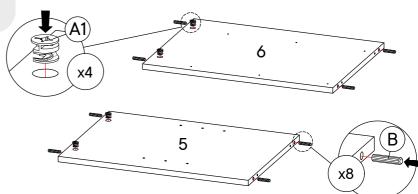

| HAR | DWARE                |           |
|-----|----------------------|-----------|
| A1  | Cam Lock             | <b>x4</b> |
| B   | Wood Dowel M8 x 30mm | х8        |
| СОМ | PONENTS              |           |
| 3   | Side Panel - L       | <b>x1</b> |
| 4   | Side Panel - R       | x1        |
|     |                      |           |

## Step 3

| HARDWARE   |                      |           |  |  |
|------------|----------------------|-----------|--|--|
| A1         | Cam Lock             | <b>x4</b> |  |  |
| B          | Wood Dowel M8 x 30mm | x8        |  |  |
| COMPONENTS |                      |           |  |  |
| 5          | Center Panel - L     | <b>x1</b> |  |  |
| 6          | Center Panel - R     | x1        |  |  |
|            |                      |           |  |  |