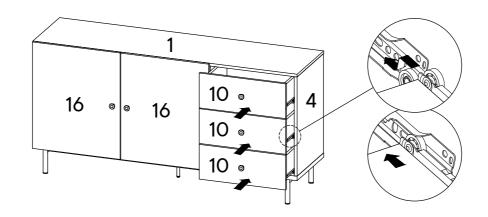

awer Side - R     | х3  |
| TOOL | .s                  |     |
| TOOL | Screwdriver         |     |



| COMPONENTS |               |    |
|------------|---------------|----|
| 14         | Drawer Bottom | х3 |



## Step 19

| <b>A4</b> | Plastic Cap    | x12 |
|-----------|----------------|-----|
| сом       | PONENTS        |     |
| 10        | Drawer Front   | х3  |
| 15        | Drawer Support | х3  |
| τοοι      | .s             |     |
|           | Screwdriver    | x1  |





### Step 21

| HARD       | WARE                |    |
|------------|---------------------|----|
| •          | C.B Screw M4 x 25mm | х3 |
| <b>(1)</b> | Handle 209 Knob     | х3 |
| TOOL       | _s                  |    |
| 0          | Screwdriver         | x1 |
|            |                     |    |





### Great job!

Your new cabinet is ready.



#### CARING FOR YOUR ITEM

Depending on use, it may be necessary to tighten the hardware from time to time, so please save the tools that have been provided.

Not contract grade.

Clean using a non-abrasive cloth and a mild cleaner.

#### CONNECT WITH US! (1) (1)







Tag us @modway\_furniture and #modway for a chance to be featured.



#### TIPPING RESTRAINTS KIT INSTALLATION GUIDANCE

Different wall materials require unique wall fasteners.

The wall plugs (P5) are designed for fixing to concrete walls only.

Please consult your local hardware store to ensure you are using the correct hardware for your wall type





#### **Installation Instruction:**

- 1. Attach a bracket (P1) securely to the back top rail of the furniture using screw (P