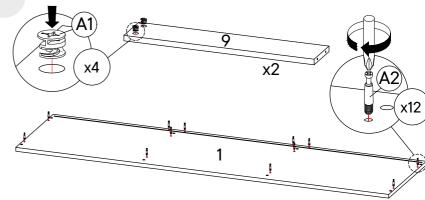

## Step 1

| HARD       | OWARE               |           |  |
|------------|---------------------|-----------|--|
| A1         | Cam Lock            | x4        |  |
| A2         | Minifix Screw       | x12       |  |
| COMPONENTS |                     |           |  |
| 1          | Top Panel           | x1        |  |
| 9          | <b>Body Support</b> | <b>x2</b> |  |
|            |                     |           |  |