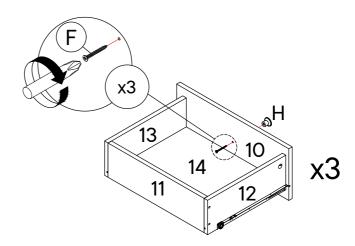

# Step 17

| G    | C.B Screw M4 x 38mm | x12 |
|------|---------------------|-----|
| СОМ  | PONENTS             |     |
| 1    | Drawer Back         | х3  |
| 12   | Drawer Side - L     | х3  |
| 13   | Drawer Side - R     | х3  |
| TOOL | .s                  |     |
| TOOL | Screwdriver         |     |

### Step 21

| HARD       | WARE                |    |
|------------|---------------------|----|
| •          | C.B Screw M4 x 25mm | х3 |
| <b>(1)</b> | Handle 209 Knob     | х3 |
| TOOL       | _s                  |    |
| 0          | Screwdriver         | x1 |
|            |                     |    |