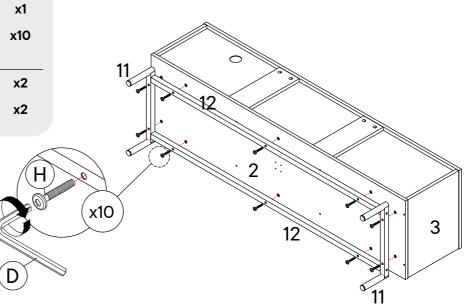

### Step 6

| D   | Allen Key M4         | x1 |
|-----|----------------------|----|
| 0   | JCBC Screw M6 x 50mm | x4 |
| сом | PONENTS              |    |
| 11  | Metal Leg            | x2 |
| 12  | Metal Leg Support    | x2 |