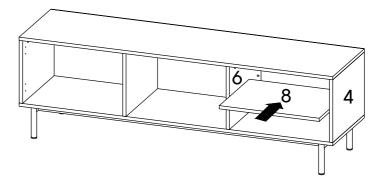

|       |
|      |                       |                                                                      |       |
|      |                       |                                                                      |       |
|      |                       | M                                                                    |       |
|      |                       | Please note that hardware M has                                      | x4    |
|      |                       | a Plastic adjuster<br>at the bottom to unsc<br>and adjust the height | of /  |
|      |                       | hardware M if necessa                                                | ry.   |

#### HARDWARE

J Metal Shelf Support

x4



# Step 10

#### COMPONENTS

8 Shelf Panel

x1



#### HARDWARE

| E          | C.B Screw M3.5 x 16mm   | x8 |  |  |  |
|------------|-------------------------|----|--|--|--|
| F          | C.B Screw M4 x 25mm     | x2 |  |  |  |
| K          | Handle 209 Knob         | x2 |  |  |  |
| C          | Soft Closing 5/8 Hinges | x4 |  |  |  |
| COMPONENTS |                         |    |  |  |  |
| 9          | Door Panel              | x2 |  |  |  |



### Step 12

#### HARDWARE

Ê

C.B Screw M3.5 x 16mm

x16

Fix hardware L into panel (3) and (6) by using hardware E. (Repeat 4 times for each hardware.)

Tighten or loosen the screw to adjust position of panel (9). (Do only when needed.)



### Great job!

Your new tv cabinet is ready.

#### igodot caring for your item

Depending on use, it may be necessary to tighten the hardware from time