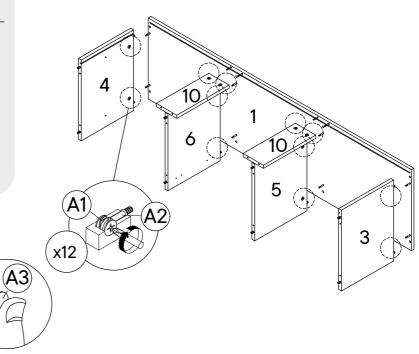

# Step 2

| A1  | Cam Lock             | x12 |
|-----|----------------------|-----|
| B   | Wood Dowel M8 x 30mm | x16 |
| сом | PONENTS              |     |
| 3   | Side Panel - L       | x1  |
| 4   | Side Panel - R       | x1  |
| 5   | Center Panel - L     | x1  |
| 6   | Center Panel - R     | x1  |
| 10  | Body Support         | x2  |