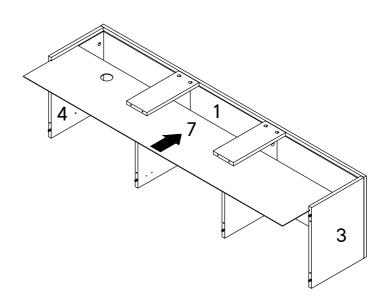

-----|
| B   | Wood Dowel M8 x 30mm | x16 |
| сом | PONENTS              |     |
| 3   | Side Panel - L       | x1  |
| 4   | Side Panel - R       | x1  |
| 5   | Center Panel - L     | x1  |
| 6   | Center Panel - R     | x1  |
| 10  | Body Support         | x2  |



| A3         | Plastic Cap      | x12 |  |  |  |  |
|------------|------------------|-----|--|--|--|--|
| COMPONENTS |                  |     |  |  |  |  |
| 1          | Top Panel        | x1  |  |  |  |  |
| 3          | Side Panel - L   | x1  |  |  |  |  |
| 4          | Side Panel - R   | x1  |  |  |  |  |
| 5          | Center Panel - L | x1  |  |  |  |  |
| 6          | Center Panel - R | x1  |  |  |  |  |
| 10         | Body Support     | x2  |  |  |  |  |



### Step 4

#### COMPONENTS

7 Back Panel

**x1** 

P

x12



#### HARDWARE

| C          | CSK Cap Wood Screw M6 x 50mm | x12 |  |  |  |
|------------|------------------------------|-----|--|--|--|
| D          | Allen Key M4                 | x1  |  |  |  |
| COMPONENTS |                              |     |  |  |  |
| 2          | Bottom Panel                 | x1  |  |  |  |
|            |                              |     |  |  |  |



### Step 6

| D   | Allen Key M4         | x1 |
|-----|----------------------|----|
| 0   | JCBC Screw M6 x 50mm | x4 |
| сом | PONENTS              |    |
| 11  | Metal Leg            | x2 |
| 12  | Metal Leg Support    | x2 |

| Allen Key M4         | x1                                           |
|----------------------|----------------------------------------------|
| JCBC Screw M6 x 35mm | x10