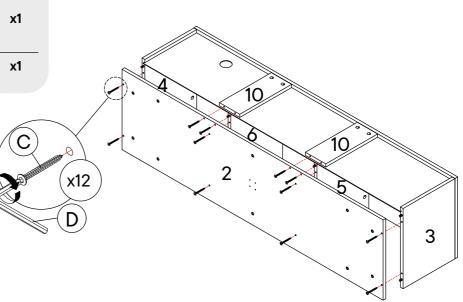

#### HARDWARE

| C          | CSK Cap Wood Screw M6 x 50mm | x12 |  |  |  |
|------------|------------------------------|-----|--|--|--|
| D          | Allen Key M4                 | x1  |  |  |  |
| COMPONENTS |                              |     |  |  |  |
| 2          | Bottom Panel                 | x1  |  |  |  |
|            |                              |     |  |  |  |