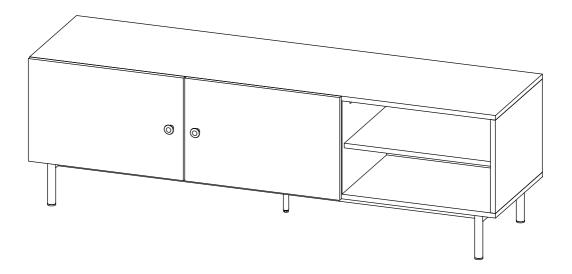

### ASSEMBLY INSTRUCTIONS EEI-6282

V1.15.01.23



Questions? Contact us!

609.256.9000 • cs@modway.com www.modway.com

\*modway

#### Let's get started!

Care instructions are

listed in the last step

Make sure you have all

parts and components before discarding any packing materials

of this manual

\*modway



Read through all of the instructions before starting

Approx. 60 minutes assembly time



2 people recommended for assembly

#### Furniture components:

| 1 Top Panel        | x1 | 10 | Body Support      | x2 |
|--------------------|----|----|-------------------|----|
| 2 Bottom Panel     | x1 | 11 | Metal Leg         | x2 |
| 3 Side Panel - L   | x1 | 12 | Metal Leg Support | x2 |
| 4 Side Panel - R   | x1 |    |                   |    |
| 5 Center Panel - L | x1 |    |                   |    |
| 6 Center Panel - R | x1 |