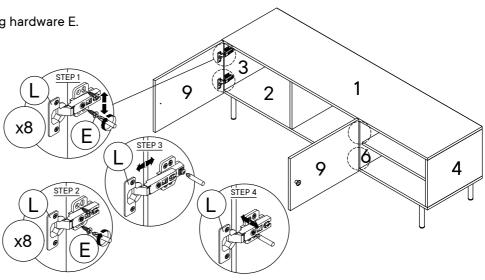

#### HARDWARE

Ê

C.B Screw M3.5 x 16mm

x16

Fix hardware L into panel (3) and (6) by using hardware E. (Repeat 4 times for each hardware.)

Tighten or loosen the screw to adjust position of panel (9). (Do only when needed.)