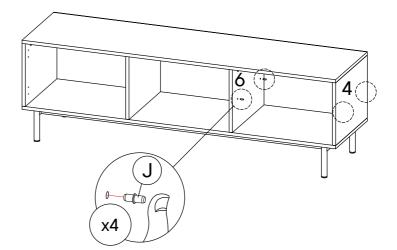

|                                                                      |       |
|      |                       |                                                                      |       |
|      |                       |                                                                      |       |
|      |                       | M                                                                    |       |
|      |                       | Please note that hardware M has                                      | x4    |
|      |                       | a Plastic adjuster<br>at the bottom to unsc<br>and adjust the height | of /  |
|      |                       | hardware M if necessa                                                | ry.   |

#### HARDWARE

J Metal Shelf Support

x4



# Step 10

#### COMPONENTS

8 Shelf Panel

x1



#### HARDWARE

| E          | C.B Screw M3.5 x 16mm   | x8 |  |  |  |
|------------|-------------------------|----|--|--|--|
| F          | C.B Screw M4 x 25mm     | x2 |  |  |  |
| K          | Handle 209 Knob         | x2 |  |  |  |
| C          | Soft Closing 5/8 Hinges | x4 |  |  |  |
| COMPONENTS |                         |    |  |  |  |
| 9          | Door Panel              | x2 |  |  |  |



### Step 12

#### HARDWARE

Ê

C.B Screw M3.5 x 16mm

x16

Fix hardware L into panel (3) and (6) by using hardware E. (Repeat 4 times for each hardware.)

Tighten or loosen the screw to adjust position of panel (9). (Do only when needed.)



### Great job!

Your new tv cabinet is ready.

#### igodot caring for your item

Depending on use, it ma