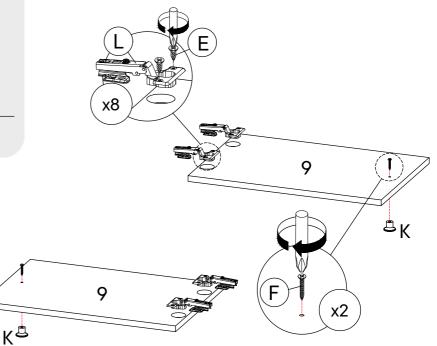

#### HARDWARE

| E          | C.B Screw M3.5 x 16mm   | x8 |  |  |  |
|------------|-------------------------|----|--|--|--|
| F          | C.B Screw M4 x 25mm     | x2 |  |  |  |
| K          | Handle 209 Knob         | x2 |  |  |  |
| C          | Soft Closing 5/8 Hinges | x4 |  |  |  |
| COMPONENTS |                         |    |  |  |  |
| 9          | Door Panel              | x2 |  |  |  |