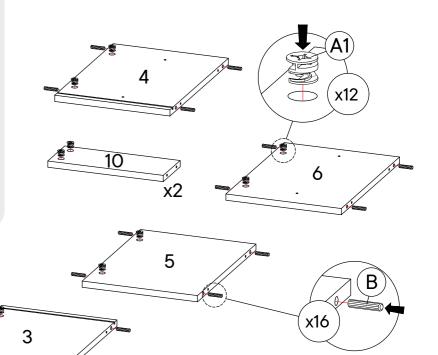

# Step 2

| A1  | Cam Lock             | x12 |
|-----|----------------------|-----|
| B   | Wood Dowel M8 x 30mm | x16 |
| сом | PONENTS              |     |
| 3   | Side Panel - L       | x1  |
| 4   | Side Panel - R       | x1  |
| 5   | Center Panel - L     | x1  |
| 6   | Center Panel - R     | x1  |
| 10  | Body Support         | x2  |