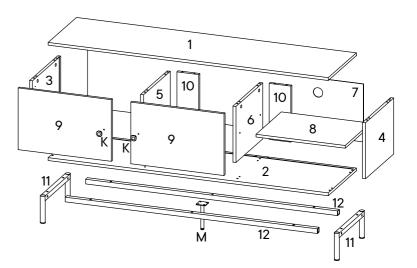

#### Furniture components:

| 1 Top Panel        | x1 | 10 | Body Support      | x2 |
|--------------------|----|----|-------------------|----|
| 2 Bottom Panel     | x1 | 11 | Metal Leg         | x2 |
| 3 Side Panel - L   | x1 | 12 | Metal Leg Support | x2 |
| 4 Side Panel - R   | x1 |    |                   |    |
| 5 Center Panel - L | x1 |    |                   |    |
| 6 Center Panel - R | x1 |    |                   |    |
| 7 Back Panel       | x1 |    |                   |    |
| 8 Shelf Panel      | x1 |    |                   |    |
| 9 Door Panel       | x2 |    |                   |    |