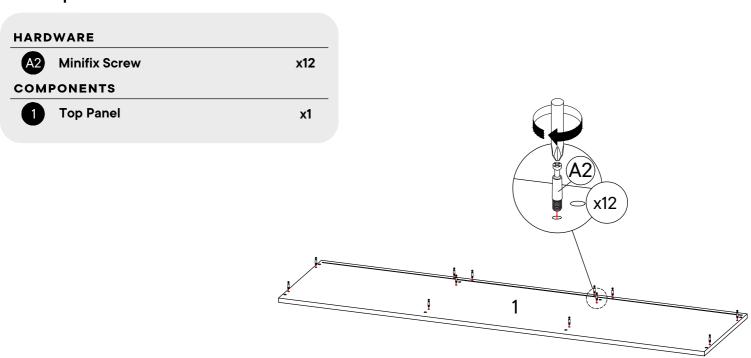

| A3         | Plastic Cap      | x12 |  |  |  |  |
|------------|------------------|-----|--|--|--|--|
| COMPONENTS |                  |     |  |  |  |  |
| 1          | Top Panel        | x1  |  |  |  |  |
| 3          | Side Panel - L   | x1  |  |  |  |  |
| 4          | Side Panel - R   | x1  |  |  |  |  |
| 5          | Center Panel - L | x1  |  |  |  |  |
| 6          | Center Panel - R | x1  |  |  |  |  |
| 10         | Body Support     | x2  |  |  |  |  |