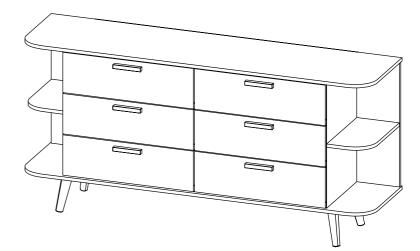

>     | ۰ | •   | 12" Drawer Slide - R |



| HARD | OWARE               |     |
|------|---------------------|-----|
| G    | C.B Screw M4 x 32mm | x12 |
| K    | Wood Handle (126MM) | х6  |
| сом  | PONENTS             |     |
| 10   | Drawer Front - L    | х3  |
| 1    | Drawer Front - R    | х3  |
|      |                     |     |



### Step 20



Put all the drawer in place along the drawer slides.

#### Great job!

Your new sideboard is ready.



#### CARING FOR YOUR ITEM

Depending on use, it may be necessary to tighten the hardware from time to time, so please save the tools that have been provided.

Not contract grade.

Clean using a non-abrasive cloth and a mild cleaner.

#### CONNECT WITH US! (1) (1)







Tag us @modway\_furniture and #modway for a chance to be featured.



#### TIPPING RESTRAINTS KIT INSTALLATION GUIDANCE

Different wall materials require unique wall fasteners.

The wall plugs (not included) are designed for fixing to concrete walls only.

Please consult your local hardware store to ensure you are using the correct hardware for your wall type





#### **Installation Instruction:**

N<sub>1</sub>

- 1. Attach a bracket (N1) securely to the back top rail of the furniture using screw (N3) provided through the smaller hole.
- 2. Make a hole for wall plugs (not included) position on the wall above the bracket (N1) that secured to the back unit. Attach the wall plug (not included) into the hole by hammer. Fix the other bracket (N1) to the wall plug (not included) through the smaller hole using screw (N4).
- 3. Place the furniture unit into posi