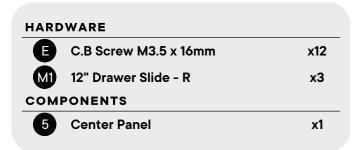

### Step 4

| LADI | OWARE                 |            |
|------|-----------------------|------------|
| B    | C.B Screw M3.5 x 16mm | x36        |
| M    | 12" Drawer Slide - L  | х6         |
| M1   | 12" Drawer Slide - R  | х3         |
| сом  | PONENTS               |            |
| 3    | Side Panel - L        | <b>x</b> 1 |
| 4    | Side Panel - R        | <b>x</b> 1 |
| 5    | Center Panel          | <b>x1</b>  |
|      |                       |            |