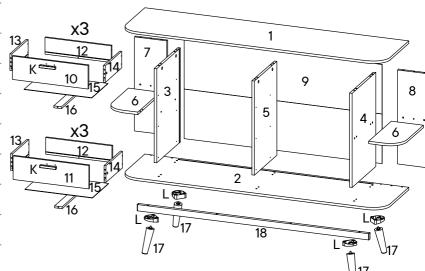

#### Furniture components:

| 1 | Top Panel          | <b>x1</b>  | 10 | Drawer Front - L | х3 |
|---|--------------------|------------|----|------------------|----|
| 2 | Bottom Panel       | x1         | 11 | Drawer Front - R | х3 |
| 3 | Side Panel - L     | <b>x</b> 1 | 12 | Drawer Back      | х6 |
| 4 | Side Panel - R     | <b>x1</b>  | 13 | Drawer Side - L  | х6 |
| 5 | Center Panel       | <b>x</b> 1 | 14 | Drawer Side - R  | х6 |
| 6 | Middle Panel - L/R | x2         | 15 | Drawer Bottom    | х6 |
| 7 | Back Support - L   | <b>x1</b>  | 16 | Drawer Support   | х6 |
| 8 | Back Support - R   | x1         | 17 | Cabinet Leg      | x4 |
| 9 | Back Panel         | <b>x</b> 1 | 18 | Metal Support    | x1 |
|   |                    |            |    |                  |    |

#### Provided hardware:

| A1 |                      | Cam Lock                        | x34       | 12 | <b></b>  | Tapping Screw          |
|----|----------------------|---------------------------------|-----------|----|----------|------------------------|
| A2 |                      | Minifix Screw                   | x34       | J  |          | JCBC Screw M6 X 50MM   |
| А3 |                      | Plastic Cap                     | x34       | K  |          | Wood Handle (126MM)    |
| В  |                      | Wood Dowel M8 x 30mm            | x48       | L  |          | Support Leg MT81       |
| С  | ()                   | CSK Cap Wood Screw<br>M6 x 50mm | x16       | M1 | <b>2</b> | 12" Drawer Slide - L/R |
| D  |                      | Allen Key M4                    | <b>x1</b> | М2 |          | 12" Drawer Slide - L/R |
| E  | <del>D</del> amo-    | C.B Screw M3.5 x 16mm           | x84       | N  | , ŠE     | Anti - Tipping Kit     |
| F  | <del></del>          | C.B Screw M4 x 20mm             | x16       |    |          |                        |
| G  | <del>D</del> ammanan | C.B Screw M4 x 32mm             | x12       |    |          |                        |
| н  | <del>()</del>        | C.B Screw M4 x 38mm             | x24       |    |          |                        |
|    |                      |                                 |           |    |          |                        |