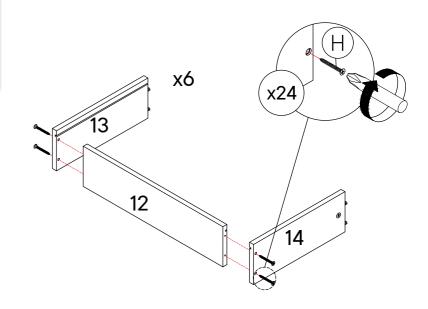

| HARD       | WARE                  |    |  |  |
|------------|-----------------------|----|--|--|
| <b>(1)</b> | H C.B Screw M4 x 38mm |    |  |  |
| сомі       | PONENTS               |    |  |  |
| 12         | Drawer Back           | х6 |  |  |
| 13         | Drawer Side - L       | х6 |  |  |
| 14         | Drawer Side - R       | х6 |  |  |
|            |                       |    |  |  |