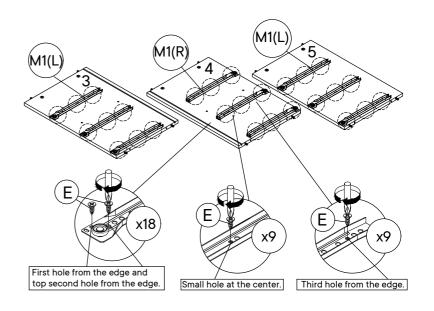

### Step 4

| LADI | OWARE                 |            |
|------|-----------------------|------------|
| B    | C.B Screw M3.5 x 16mm | x36        |
| M    | 12" Drawer Slide - L  | х6         |
| M1   | 12" Drawer Slide - R  | х3         |
| сом  | PONENTS               |            |
| 3    | Side Panel - L        | <b>x</b> 1 |
| 4    | Side Panel - R        | <b>x</b> 1 |
| 5    | Center Panel          | <b>x1</b>  |
|      |                       |            |