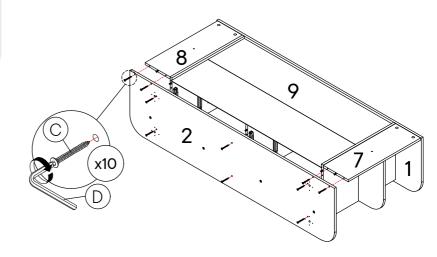

| A1  | Cam Lock             | хб        |
|-----|----------------------|-----------|
| B   | Wood Dowel M8 x 30mm | х8        |
| сом | PONENTS              |           |
| 5   | Center Panel         | <b>x1</b> |
| 7   | Back Support - L     | <b>x1</b> |
| 8   | Back Support - R     | x1        |