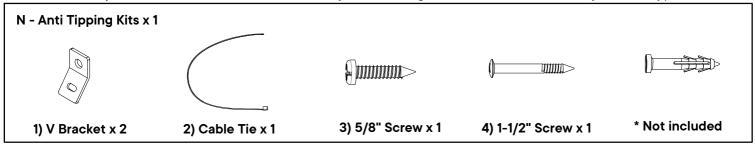

#### TIPPING RESTRAINTS KIT INSTALLATION GUIDANCE

Different wall materials require unique wall fasteners.

The wall plugs (not included) are designed for fixing to concrete walls only.

Please consult your local hardware store to ensure you are using the correct hardware for your wall type

#### **Installation Instruction:**

N<sub>1</sub>

- 1. Attach a bracket (N1) securely to the back top rail of the furniture using screw (N3) provided through the smaller hole.
- 2. Make a hole for wall plugs (not included) position on the wall above the bracket (N1) that secured to the back unit. Attach the wall plug (not included) into the hole by hammer. Fix the other bracket (N1) to the wall plug (not included) through the smaller hole using screw (N4).
- 3. Place the furniture unit into position so both mounting brackets are vertically in line.
- 4. Lace the end of cable tie (N2) through the larger hole in each mounting bracket, bring both ends together and slide the flat end through the locking end and draw it through until all slack is removed.
- 5. Make sure the strap is securely laced and locked.