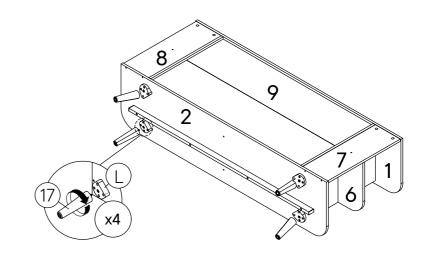

| СОМ | PONENTS     |    |
|-----|-------------|----|
| 17  | Cabinet Leg | х4 |

| Al        | Cam Lock             | x24 |  |
|-----------|----------------------|-----|--|
| <b>A2</b> | Minifix Screw        | x24 |  |
| B         | Wood Dowel M8 x 30mm | x24 |  |
| сом       | PONENTS              |     |  |
| 10        | Drawer Front - L     | х3  |  |
| 1         | Drawer Front - R     | х3  |  |
| 12        | Drawer Back          | х6  |  |
| 13        | Drawer Side - L      | х6  |  |
| 14        | Drawer Side - R      | х6  |  |
| 16        | Drawer Support       | х6  |  |