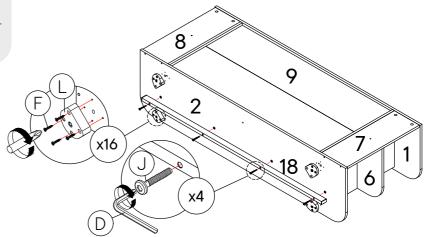

## Step 11

| HARDWARE |               |    |  |  |  |
|----------|---------------|----|--|--|--|
| 0        | Stud 192      | x8 |  |  |  |
| 12       | Tapping Screw | x8 |  |  |  |

| D    | Allen Key M4         | x1        |
|------|----------------------|-----------|
| Ð    | C.B Screw M4 x 20mm  | x16       |
| 0    | Support Leg MT81     | <b>x4</b> |
| 0    | JCBC Screw M6 x 50MM | x4        |
| сомі | PONENTS              |           |
| 18   | Metal Support        | x1        |