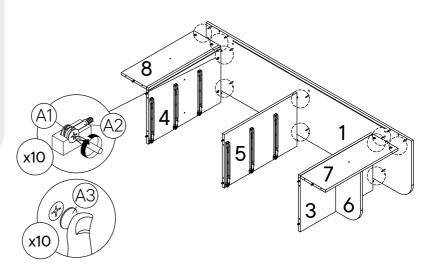

## Step 11

| HARDWARE |               |    |  |  |  |
|----------|---------------|----|--|--|--|
| 0        | Stud 192      | x8 |  |  |  |
| 12       | Tapping Screw | x8 |  |  |  |

| D    | Allen Key M4         | x1        |
|------|----------------------|-----------|
| Ð    | C.B Screw M4 x 20mm  | x16       |
| 0    | Support Leg MT81     | <b>x4</b> |
| 0    | JCBC Screw M6 x 50MM | x4        |
| сомі | PONENTS              |           |
| 18   | Metal Support        | x1        |

| СОМ | PONENTS     |    |
|-----|-------------|----|
| 17  | Cabinet Leg | х4 |

| Al        | Cam Lock             | x24 |  |
|-----------|----------------------|-----|--|
| <b>A2</b> | Minifix Screw        | x24 |  |
| B         | Wood Dowel M8 x 30mm | x24 |  |
| сом       | PONENTS              |     |  |
| 10        | Drawer Front - L     | х3  |  |
| 1         | Drawer Front - R     | х3  |  |
| 12        | Drawer Back          | х6  |  |
| 13        | Drawer Side - L      | х6  |  |
| 14        | Drawer Side - R      | х6  |  |
| 16        | Drawer Support       | х6  |  |