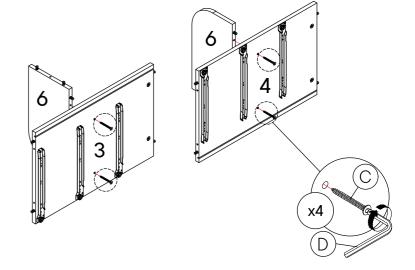

| HARD       | WARE                 |           |  |  |
|------------|----------------------|-----------|--|--|
| A1         | Cam Lock             | <b>x4</b> |  |  |
| B          | Wood Dowel M8 x 30mm | <b>x8</b> |  |  |
| COMPONENTS |                      |           |  |  |
| 3          | Side Panel - L       | x1        |  |  |
| 4          | Side Panel - R       | <b>x1</b> |  |  |
|            |                      |           |  |  |

| A1  | Cam Lock             | хб        |
|-----|----------------------|-----------|
| B   | Wood Dowel M8 x 30mm | х8        |
| сом | PONENTS              |           |
| 5   | Center Panel         | <b>x1</b> |
| 7   | Back Support - L     | <b>x1</b> |
| 8   | Back Support - R     | x1        |

#### Notes 12" Drawer Slide - R

| 0   | CSK Cap Wood Screw M6 x 50mm | <b>x4</b>  |
|-----|------------------------------|------------|
| D   | Allen Key M4                 | <b>x1</b>  |
| сом | PONENTS                      |            |
| 3   | Side Panel - L               | <b>x</b> 1 |
| 4   | Side Panel - R               | <b>x1</b>  |
| 6   | Middle Panel - L/R           | <b>x2</b>  |

| HARD       | WARE                         |           |  |  |
|------------|------------------------------|-----------|--|--|
| 0          | CSK Cap Wood Screw M6 x 50mm | <b>x2</b> |  |  |
| D          | Allen Key M4                 | <b>x1</b> |  |  |
| COMPONENTS |                              |           |  |  |
| 7          | Back Support - L             | x1        |  |  |
| 8          | Back Support - R             | <b>x1</b> |  |  |
|            |                              |           |  |  |

| <b>A3</b> | Plastic Cap      | x10       |
|-----------|------------------|-----------|
| сом       | PONENTS          |           |
| 3         | Side Panel - L   | x1        |
| 4         | Side Panel - R   | <b>x1</b> |
| 5         | Center Panel     | <b>x1</b> |
| 7         | Back Support - L | x1        |
| 8         | Back Support - R | x1        |