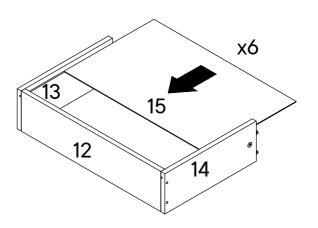

## Step 16

COMPONENTS

15 Drawer Bottom x6

| <b>A3</b> | A3 Plastic Cap   |    |  |  |
|-----------|------------------|----|--|--|
| сом       | PONENTS          |    |  |  |
| 10        | Drawer Front - L | х3 |  |  |
| 1         | Drawer Front - R | х3 |  |  |
| 16        | Drawer Support   | х6 |  |  |