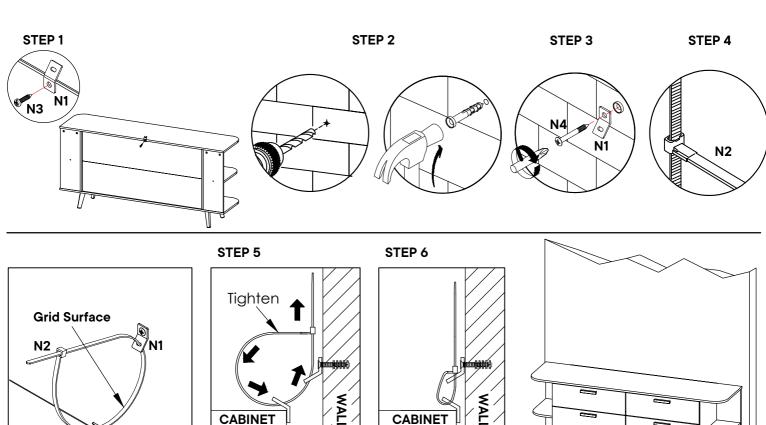

#### **Installation Instruction:**

N<sub>1</sub>

- 1. Attach a bracket (N1) securely to the back top rail of the furniture using screw (N3) provided through the smaller hole.
- 2. Make a hole for wall plugs (not included) position on the wall above the bracket (N1) that secured to the back unit. Attach the wall plug (not included) into the hole by hammer. Fix the other bracket (N1) to the wall plug (not included) through the smaller hole using screw (N4).
- 3. Place the furniture unit into position so both mounting brackets are vertically in line.
- 4. Lace the end of cable tie (N2) through the larger hole in each mounting bracket, bring both ends together and slide the flat end through the locking end and draw it through until all slack is removed.
- 5. Make sure the strap is securely laced and locked.