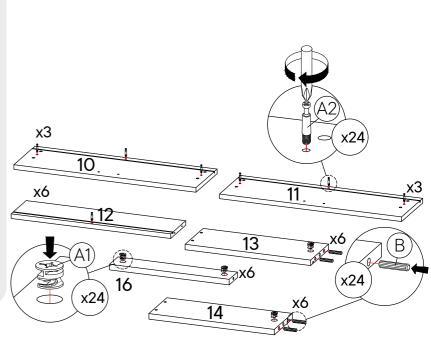

| СОМ | PONENTS     |    |
|-----|-------------|----|
| 17  | Cabinet Leg | х4 |

| Al        | Cam Lock             | x24 |  |
|-----------|----------------------|-----|--|
| <b>A2</b> | Minifix Screw        | x24 |  |
| B         | Wood Dowel M8 x 30mm | x24 |  |
| сом       | PONENTS              |     |  |
| 10        | Drawer Front - L     | х3  |  |
| 1         | Drawer Front - R     | х3  |  |
| 12        | Drawer Back          | х6  |  |
| 13        | Drawer Side - L      | х6  |  |
| 14        | Drawer Side - R      | х6  |  |
| 16        | Drawer Support       | х6  |  |

| HARD       | WARE                  |    |  |  |
|------------|-----------------------|----|--|--|
| <b>(1)</b> | H C.B Screw M4 x 38mm |    |  |  |
| сомі       | PONENTS               |    |  |  |
| 12         | Drawer Back           | х6 |  |  |
| 13         | Drawer Side - L       | х6 |  |  |
| 14         | Drawer Side - R       | х6 |  |  |
|            |                       |    |  |  |