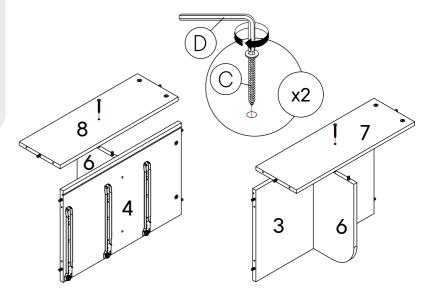

x12

x1

Stud 192

Missing parts or hardware? Need assistance?
Contact us before returning your item. We're here to help!
609.256.9000 • cs@modway.com

х8

| HARD      | WARE                 |           |
|-----------|----------------------|-----------|
| <b>A2</b> | Minifix Screw        | x10       |
| B         | Wood Dowel M8 x 30mm | x8        |
| сом       | PONENTS              |           |
| 0         | Top Panel            | x1        |
| 6         | Middle Panel - L/R   | <b>x2</b> |
|           |                      |           |

### Step 4

| LADI | OWARE                 |            |
|------|-----------------------|------------|
| B    | C.B Screw M3.5 x 16mm | x36        |
| M    | 12" Drawer Slide - L  | х6         |
| M1   | 12" Drawer Slide - R  | х3         |
| сом  | PONENTS               |            |
| 3    | Side Panel - L        | <b>x</b> 1 |
| 4    | Side Panel - R        | <b>x</b> 1 |
| 5    | Center Panel          | <b>x1</b>  |
|      |                       |            |

| HARDWARE   |                              |           |  |  |
|------------|------------------------------|-----------|--|--|
| 0          | CSK Cap Wood Screw M6 x 50mm | x10       |  |  |
| D          | Allen Key M4                 | <b>x1</b> |  |  |
| COMPONENTS |                              |           |  |  |
| 2          | Bottom Panel                 | x1        |  |  |