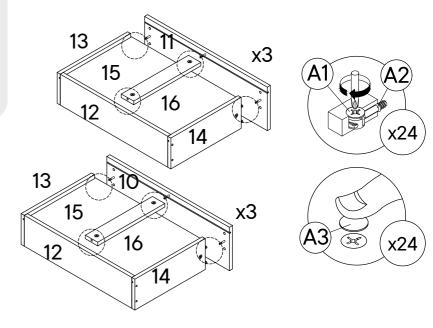

| СОМ | PONENTS     |    |
|-----|-------------|----|
| 17  | Cabinet Leg | х4 |

| Al        | Cam Lock             | x24 |  |
|-----------|----------------------|-----|--|
| <b>A2</b> | Minifix Screw        | x24 |  |
| B         | Wood Dowel M8 x 30mm | x24 |  |
| сом       | PONENTS              |     |  |
| 10        | Drawer Front - L     | х3  |  |
| 1         | Drawer Front - R     | х3  |  |
| 12        | Drawer Back          | х6  |  |
| 13        | Drawer Side - L      | х6  |  |
| 14        | Drawer Side - R      | х6  |  |
| 16        | Drawer Support       | х6  |  |

| HARD       | WARE                  |    |  |  |
|------------|-----------------------|----|--|--|
| <b>(1)</b> | H C.B Screw M4 x 38mm |    |  |  |
| сомі       | PONENTS               |    |  |  |
| 12         | Drawer Back           | х6 |  |  |
| 13         | Drawer Side - L       | х6 |  |  |
| 14         | Drawer Side - R       | х6 |  |  |
|            |                       |    |  |  |

## Step 16

COMPONENTS

15 Drawer Bottom x6

| <b>A3</b> | A3 Plastic Cap   |    |  |  |
|-----------|------------------|----|--|--|
| сом       | PONENTS          |    |  |  |
| 10        | Drawer Front - L | х3 |  |  |
| 1         | Drawer Front - R | х3 |  |  |
| 16        | Drawer Support   | х6 |  |  |