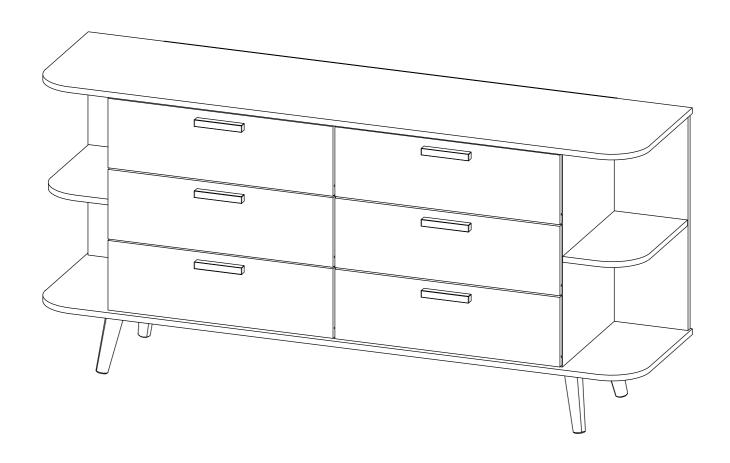

#### Furniture components:

| 1 | Top Panel          | <b>x1</b>  | 10 | Drawer Front - L | х3 |
|---|--------------------|------------|----|------------------|----|
| 2 | Bottom Panel       | x1         | 11 | Drawer Front - R | х3 |
| 3 | Side Panel - L     | <b>x</b> 1 | 12 | Drawer Back      | х6 |
| 4 | Side Panel - R     | <b>x1</b>  | 13 | Drawer Side - L  | х6 |
| 5 | Center Panel       | <b>x</b> 1 | 14 | Drawer Side - R  | х6 |
| 6 | Middle Panel - L/R | x2         | 15 | Drawer Bottom    | х6 |
| 7 | Back Support - L   | <b>x1</b>  | 16 | Drawer Support   | х6 |
| 8 | Back Support - R   | x1         | 17 | Cabinet Leg      | x4 |
| 9 | Back Panel         | <b>x</b> 1 | 18 | Metal Support    | x1 |
|   |                    |            |    |                  |    |