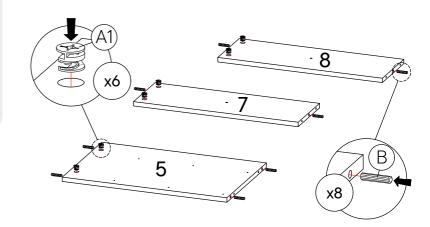

| A1  | Cam Lock             | хб        |
|-----|----------------------|-----------|
| B   | Wood Dowel M8 x 30mm | х8        |
| сом | PONENTS              |           |
| 5   | Center Panel         | <b>x1</b> |
| 7   | Back Support - L     | <b>x1</b> |
| 8   | Back Support - R     | x1        |