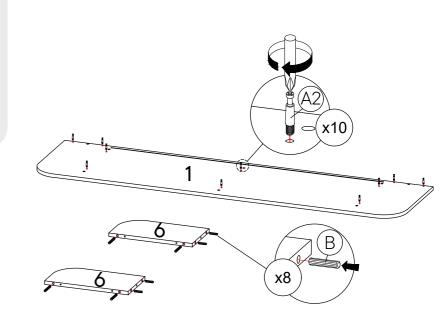

#### Furniture components:

| 1 | Top Panel          | <b>x1</b>  | 10 | Drawer Front - L | х3 |
|---|--------------------|------------|----|------------------|----|
| 2 | Bottom Panel       | x1         | 11 | Drawer Front - R | х3 |
| 3 | Side Panel - L     | <b>x</b> 1 | 12 | Drawer Back      | х6 |
| 4 | Side Panel - R     | <b>x1</b>  | 13 | Drawer Side - L  | х6 |
| 5 | Center Panel       | <b>x</b> 1 | 14 | Drawer Side - R  | х6 |
| 6 | Middle Panel - L/R | x2         | 15 | Drawer Bottom    | х6 |
| 7 | Back Support - L   | <b>x1</b>  | 16 | Drawer Support   | х6 |
| 8 | Back Support - R   | x1         | 17 | Cabinet Leg      | x4 |
| 9 | Back Panel         | <b>x</b> 1 | 18 | Metal Support    | x1 |
|   |                    |            |    |                  |    |

#### Provided hardware:

| A1 |                      | Cam Lock                        | x34       | 12 | <b></b>  | Tapping Screw          |
|----|----------------------|---------------------------------|-----------|----|----------|------------------------|
| A2 |                      | Minifix Screw                   | x34       | J  |          | JCBC Screw M6 X 50MM   |
| А3 |                      | Plastic Cap                     | x34       | K  |          | Wood Handle (126MM)    |
| В  |                      | Wood Dowel M8 x 30mm            | x48       | L  |          | Support Leg MT81       |
| С  | ()                   | CSK Cap Wood Screw<br>M6 x 50mm | x16       | M1 | <b>2</b> | 12" Drawer Slide - L/R |
| D  |                      | Allen Key M4                    | <b>x1</b> | М2 |          | 12" Drawer Slide - L/R |
| E  | <del>D</del> amo-    | C.B Screw M3.5 x 16mm           | x84       | N  | , ŠE     | Anti - Tipping Kit     |
| F  | <del></del>          | C.B Screw M4 x 20mm             | x16       |    |          |                        |
| G  | <del>D</del> ammanan | C.B Screw M4 x 32mm             | x12       |    |          |                        |
| н  | <del>()</del>        | C.B Screw M4 x 38mm             | x24       |    |          |                        |
|    |                      |                                 |           |    |          |                        |