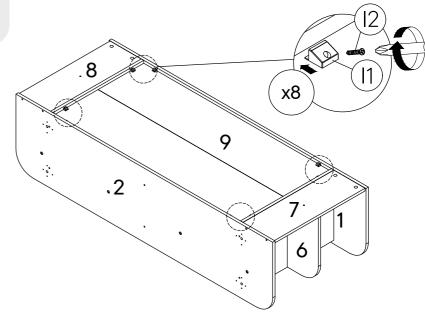

| HARD       | WARE                         |           |  |  |
|------------|------------------------------|-----------|--|--|
| 0          | CSK Cap Wood Screw M6 x 50mm | <b>x2</b> |  |  |
| D          | Allen Key M4                 | <b>x1</b> |  |  |
| COMPONENTS |                              |           |  |  |
| 7          | Back Support - L             | x1        |  |  |
| 8          | Back Support - R             | <b>x1</b> |  |  |
|            |                              |           |  |  |