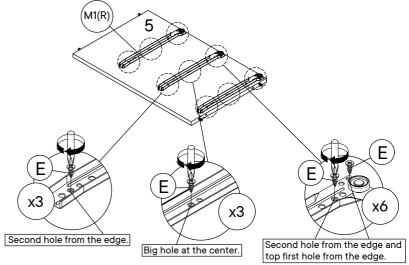

### Step 4

| LADI | OWARE                 |            |
|------|-----------------------|------------|
| B    | C.B Screw M3.5 x 16mm | x36        |
| M    | 12" Drawer Slide - L  | х6         |
| M1   | 12" Drawer Slide - R  | х3         |
| сом  | PONENTS               |            |
| 3    | Side Panel - L        | <b>x</b> 1 |
| 4    | Side Panel - R        | <b>x</b> 1 |
| 5    | Center Panel          | <b>x1</b>  |
|      |                       |            |