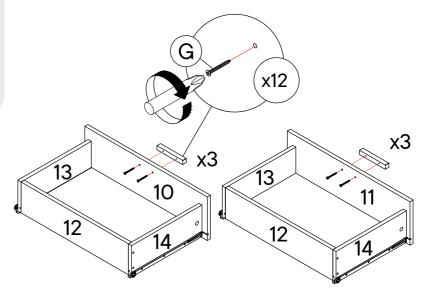

#### Notes

| M2 | <b>©</b> ••• | 0 | • 🕽 | 12" Drawer Slide - L |
|----|--------------|---|-----|----------------------|
| M2 | <u> </u>     | ۰ | •   | 12" Drawer Slide - R |

| HARD | OWARE               |     |
|------|---------------------|-----|
| G    | C.B Screw M4 x 32mm | x12 |
| K    | Wood Handle (126MM) | х6  |
| сом  | PONENTS             |     |
| 10   | Drawer Front - L    | х3  |
| 1    | Drawer Front - R    | х3  |
|      |                     |     |