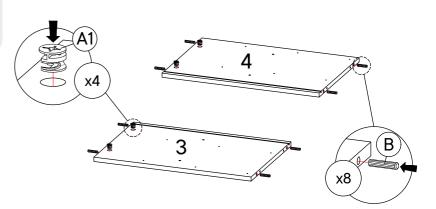

| HARD       | WARE                 |           |  |  |
|------------|----------------------|-----------|--|--|
| A1         | Cam Lock             | <b>x4</b> |  |  |
| B          | Wood Dowel M8 x 30mm | <b>x8</b> |  |  |
| COMPONENTS |                      |           |  |  |
| 3          | Side Panel - L       | x1        |  |  |
| 4          | Side Panel - R       | <b>x1</b> |  |  |
|            |                      |           |  |  |

#### Provided hardware:

| A1 |                      | Cam Lock                        | x34       | 12 | <b></b>  | Tapping Screw          |
|----|----------------------|---------------------------------|-----------|----|----------|------------------------|
| A2 |                      | Minifix Screw                   | x34       | J  |          | JCBC Screw M6 X 50MM   |
| А3 |                      | Plastic Cap                     | x34       | K  |          | Wood Handle (126MM)    |
| В  |                      | Wood Dowel M8 x 30mm            | x48       | L  |          | Support Leg MT81       |
| С  | ()                   | CSK Cap Wood Screw<br>M6 x 50mm | x16       | M1 | <b>2</b> | 12" Drawer Slide - L/R |
| D  |                      | Allen Key M4                    | <b>x1</b> | М2 |          | 12" Drawer Slide - L/R |
| E  | <del>D</del> amo-    | C.B Screw M3.5 x 16mm           | x84       | N  | , ŠE     | Anti - Tipping Kit     |
| F  | <del></del>          | C.B Screw M4 x 20mm             | x16       |    |          |                        |
| G  | <del>D</del> ammanan | C.B Screw M4 x 32mm             | x12       |    |          |                        |
| н  | <del>()</del>        | C.B Screw M4 x 38mm             | x24       |    |          |                        |
|    |                      |                                 |           |    |          |                        |