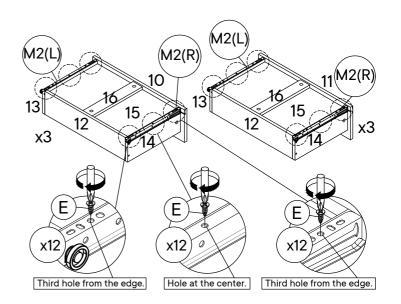

### Step 18

| HARDWARE              |                                               |  |
|-----------------------|-----------------------------------------------|--|
| C.B Screw M3.5 x 16mm | x36                                           |  |
| 12" Drawer Slide - L  | х6                                            |  |
| 12" Drawer Slide - R  | х6                                            |  |
|                       | C.B Screw M3.5 x 16mm<br>12" Drawer Slide - L |  |

#### Notes

| M2 | <b>©</b> ••• | 0 | • 🕽 | 12" Drawer Slide - L |
|----|--------------|---|-----|----------------------|
| M2 | <u> </u>     | ۰ | •   | 12" Drawer Slide - R |

| HARD | OWARE               |     |
|------|---------------------|-----|
| G    | C.B Screw M4 x 32mm | x12 |
| K    | Wood Handle (126MM) | х6  |
| сом  | PONENTS             |     |
| 10   | Drawer Front - L    | х3  |
| 1    | Drawer Front - R    | х3  |
|      |                     |     |