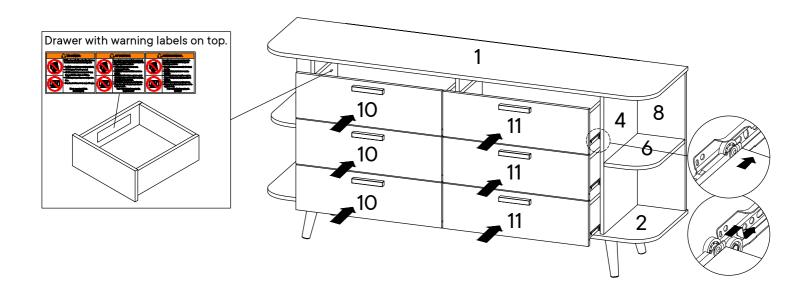

### Step 20

Put all the drawer in place along the drawer slides.

#### Great job!

Your new sideboard is ready.