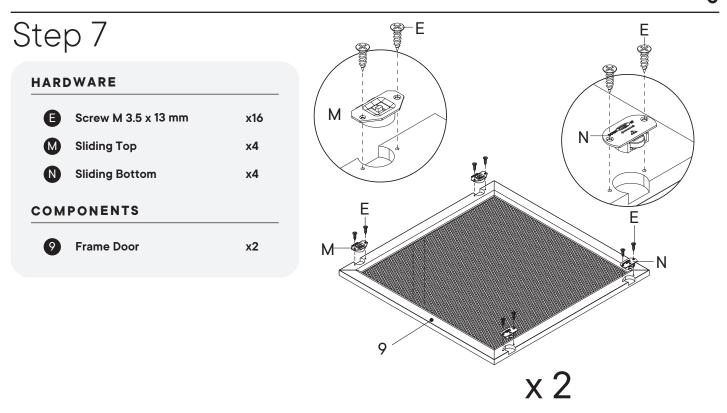

ime



2 people recommended for assembly

#### Furniture components:

Care instructions are listed in the last step



of this manual

Make sure you have all parts and components before discarding any packing materials **Only use hand tools to assemble this item**. Do not use power tools. Do not tighten bolts or screws completely until all hardware is lined up and inserted into the holes.

Do not over-tighten screws and bolts to avoid stripping the hardware or cracking the item.

Assemble your item on a flat, carpeted area, with plenty of space to work. This will prevent damage and scratches to your floors or the item while you're assembling the product.

Keep all components and packaging out of reach of children or animals to avoid risk of choking or suffocation.





# Step 2













# Step 8



PAGE 6 OF 8

## Step 9



# Step 10

#### HARDWARE

 Wedge
 x32

 Screw M 3.5 x 15.5 mm
 x32





### Great job!

Sideboard assembly is complete.

#### $\bigcirc$ caring for your item

Indoor use only.

Not contract grade.

Clean using a non-abrasive cloth and a mild cleaner.

Never use harsh chemicals, as they could damage the finish or integrity of the item.

### CONNECT WITH US!

Tag us **@modway\_furniture** and **#modway** for a chance to be featured.



#### TIPPING RESTRAINTS KIT INSTALLATION GUIDANCE

Different wall materials require unique wall fasteners.

The wall plugs (AA2) and screws (AA3) are designed for fixing to concrete walls only.

Please consult your local hardware store to ensure you are using the correct hardware for you wall type.



#### Installation I