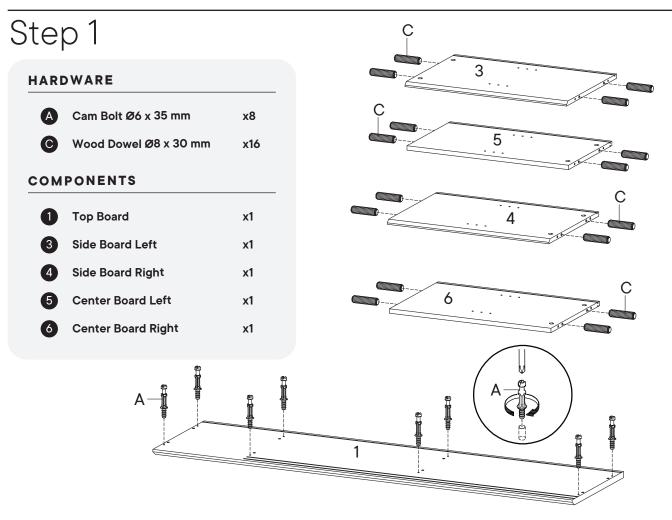

60 minutes assembly time



2 people recommended for assembly

#### Furniture components:

Care instructions are listed in the last step



of this manual

Make sure you have all parts and components before discarding any packing materials **Only use hand tools to assemble this item**. Do not use power tools. Do not tighten bolts or screws completely until all hardware is lined up and inserted into the holes.

Do not over-tighten screws and bolts to avoid stripping the hardware or cracking the item.

Assemble your item on a flat, carpeted area, with plenty of space to work. This will prevent damage and scratches to your floors or the item while you're assembling the product.

Keep all components and packaging out of reach of children or animals to avoid risk of choking or suffocation.





# Step 2













# Step 8



PAGE 6 OF 8

## Step 9



# Step 10

#### HARDWARE

 Wedge
 x32

 Screw M 3.5 x 15.5 mm
 x32





### Great job!

Sideboard assembly is complete.

#### $\bigcirc$ caring for your item

Indoor use only.

Not contract grade.

Clean using a non-abrasive cloth and a mild cleaner.

Never use harsh chemicals, as they could damage the finish or integrity of the item.

### CONNECT WITH US!

Tag us **@modway\_furniture** and **#modway** for a chance to be featured.



#### TIPPING RESTRAINTS KIT INSTALLATION GUIDANCE

Different wall materials require unique wall fasteners.

The wall plugs (AA2) and screws (AA3) are designed for fixing to concrete walls only.

Please consult your local hardware store to ensure you are using the correct hardware for you wall type.