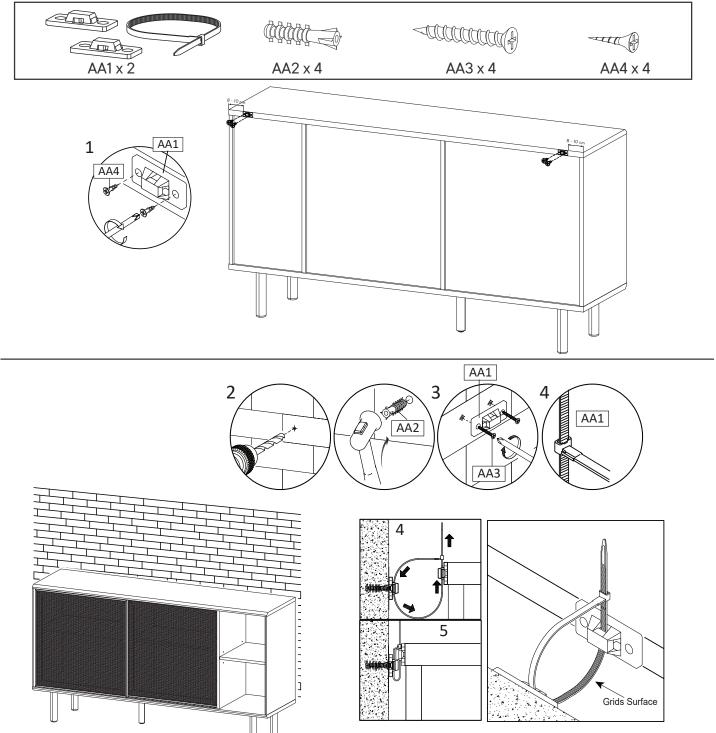

#### TIPPING RESTRAINTS KIT INSTALLATION GUIDANCE

Different wall materials require unique wall fasteners.

The wall plugs (AA2) and screws (AA3) are designed for fixing to concrete walls only.

Please consult your local hardware store to ensure you are using the correct hardware for you wall type.

#### Installation Instructions :

- 1. Attach bracket (AA1) securely to the back top of the furniture using screw (AA4) provided. Allow 8 10 cm from each side.
- 2. Please make a hole for wall plugs position on the wall and minimum 15 mm below bracket secured to the back of unit attach the wall plugs (AA2).
- 3. Locate the other bracket (AA1) on the wall over wall plugs (AA2). Place furniture into position so both brackets (AA1) are vertically in the line.
- 4. Lace the end of the restrains strap through the larger hole in each bracket. Ensure the restrains strap with grids surface facing the inner loops. Bring both ends together and slide the flat end through the locking end and draw it through until all slack is removed.
- 5. Make sure that the strap is securely laced & locked.