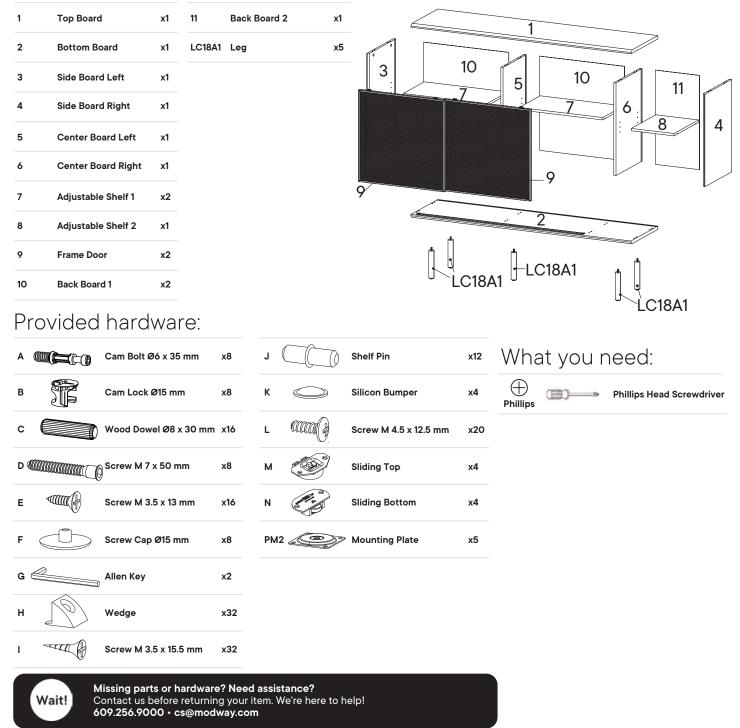

#### Furniture components:

Care instructions are listed in the last step

of this manual

Make sure you have all parts and components before discarding any packing materials **Only use hand tools to assemble this item**. Do not use power tools. Do not tighten bolts or screws completely until all hardware is lined up and inserted into the holes.