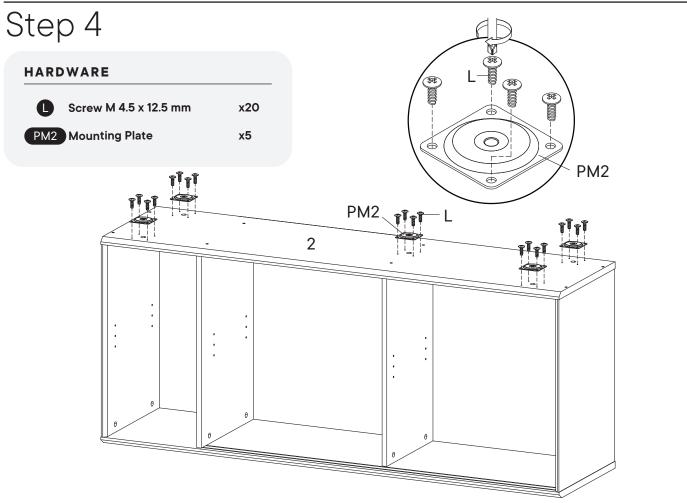

ly time



2 people recommended for assembly

#### Furniture components:

Care instructions are listed in the last step



of this manual

Make sure you have all parts and components before discarding any packing materials **Only use hand tools to assemble this item**. Do not use power tools. Do not tighten bolts or screws completely until all hardware is lined up and inserted into the holes.

Do not over-tighten screws and bolts to avoid stripping the hardware or cracking the item.

Assemble your item on a flat, carpeted area, with plenty of space to work. This will prevent damage and scratches to your floors or the item while you're assembling the product.

Keep all components and packaging out of reach of children or animals to avoid risk of choking or suffocation.





# Step 2













# Step 8



PAGE 6 OF 8

## Step 9



# Step 10

#### HARDWARE

 Wedge
 x32

 Screw M 3.5 x 15.5 mm
 x32





### Great job!

Sideboard assembly is complete.

#### $\bigcirc$ caring for your item

Indoor use only.

Not contract grade.

Clean using a non-abrasive cloth and a mild cleaner.

Never use harsh chemicals, as they could damage the finish or integrity of the item.

### CONNECT WITH US!

Tag us **@modway\_furniture** and **#modway** for a chance to be featured.



#### TIPPING RESTRAINTS KIT INSTALLATION GUIDANCE

Different wall materials require unique wall fasteners.

The wall plugs (AA2) and screws (AA3) are designed for fixing to concrete walls only.

Please consult your local hardware store to ensure you are using the correct hardware for you wall type.



#### Installati