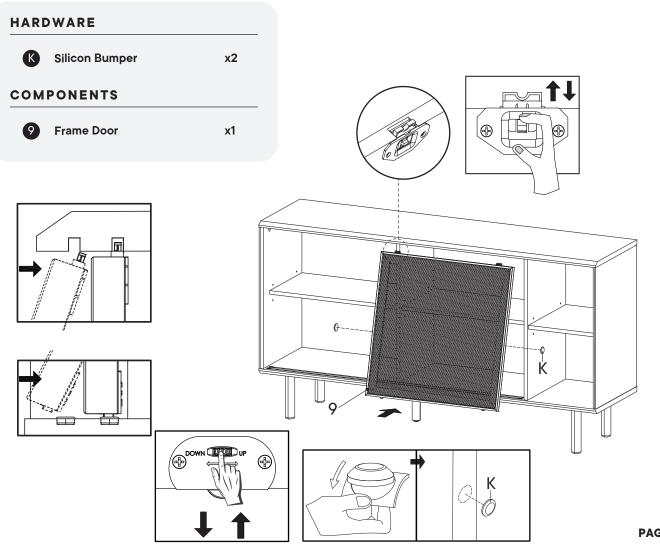

ple recommended for assembly

#### Furniture components:

Care instructions are listed in the last step



of this manual

Make sure you have all parts and components before discarding any packing materials **Only use hand tools to assemble this item**. Do not use power tools. Do not tighten bolts or screws completely until all hardware is lined up and inserted into the holes.

Do not over-tighten screws and bolts to avoid stripping the hardware or cracking the item.

Assemble your item on a flat, carpeted area, with plenty of space to work. This will prevent damage and scratches to your floors or the item while you're assembling the product.

Keep all components and packaging out of reach of children or animals to avoid risk of choking or suffocation.





# Step 2













# Step 8



PAGE 6 OF 8

## Step 9



# Step 10

#### HARDWARE

 Wedge
 x32

 Screw M 3.5 x 15.5 mm
 x32





### Great job!

Sideboard assembly is complete.

#### $\bigcirc$ caring for your item

Indoor use only.

Not contract grade.

Clean using a non-abrasive cloth and a mild cleaner.

Never use harsh chemicals, as they could damage the finish or integrity of the item.

### CONNECT WITH US!

Tag us **@modway\_furniture** and **#modway** for a chance to be featured.



#### TIPPING RESTRAINTS KIT INSTALLATION GUIDANCE

Different wall materials require unique wall fasteners.

The wall plugs (AA2) and screws (AA3) are designed for fixing to concrete walls only.

Please consult your local hardware store to ensure you are using the correct hardware for you wall type.



#### Installation Instructions