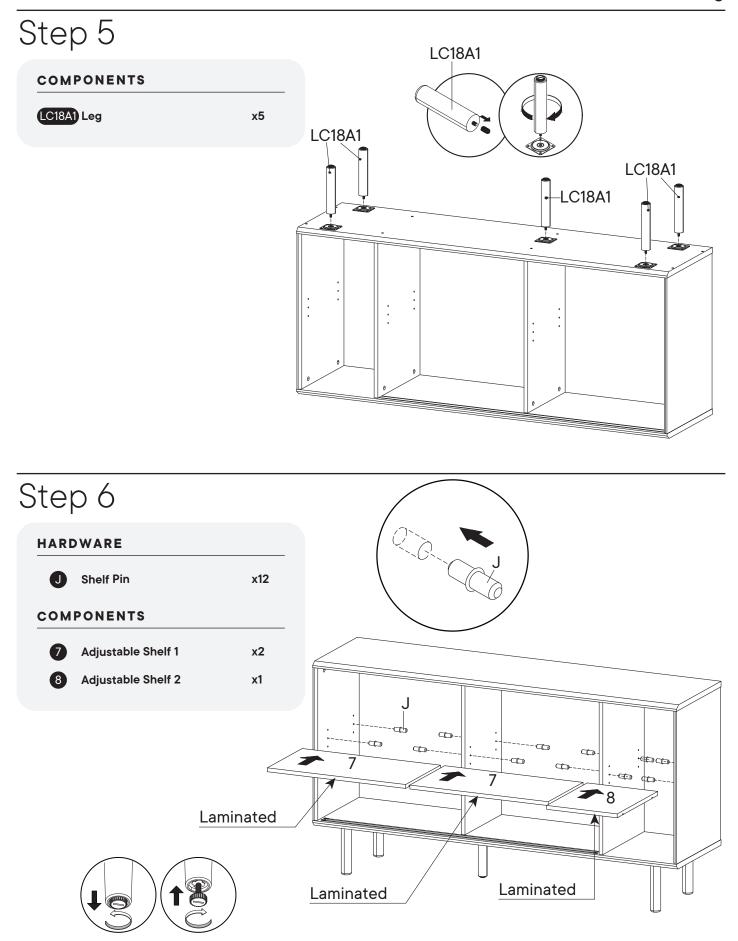

time



2 people recommended for assembly

#### Furniture components:

Care instructions are listed in the last step



of this manual

Make sure you have all parts and components before discarding any packing materials **Only use hand tools to assemble this item**. Do not use power tools. Do not tighten bolts or screws completely until all hardware is lined up and inserted into the holes.

Do not over-tighten screws and bolts to avoid stripping the hardware or cracking the item.

Assemble your item on a flat, carpeted area, with plenty of space to work. This will prevent damage and scratches to your floors or the item while you're assembling the product.

Keep all components and packaging out of reach of children or animals to avoid risk of choking or suffocation.





# Step 2













# Step 8



PAGE 6 OF 8

## Step 9



# Step 10

#### HARDWARE

 Wedge
 x32

 Screw M 3.5 x 15.5 mm
 x32





### Great job!

Sideboard assembly is complete.

#### $\bigcirc$ caring for your item

Indoor use only.

Not contract grade.

Clean using a non-abrasive cloth and a mild cleaner.

Never use harsh chemicals, as they could damage the finish or integrity of the item.

### CONNECT WITH US!

Tag us **@modway\_furniture** and **#modway** for a chance to be featured.



#### TIPPING RESTRAINTS KIT INSTALLATION GUIDANCE

Different wall materials require unique wall fasteners.

The wall plugs (AA2) and screws (AA3) are designed for fixing to concrete walls only.

Please consult your local hardware store to ensure you are using the correct hardware for you wall type.



#### Installation