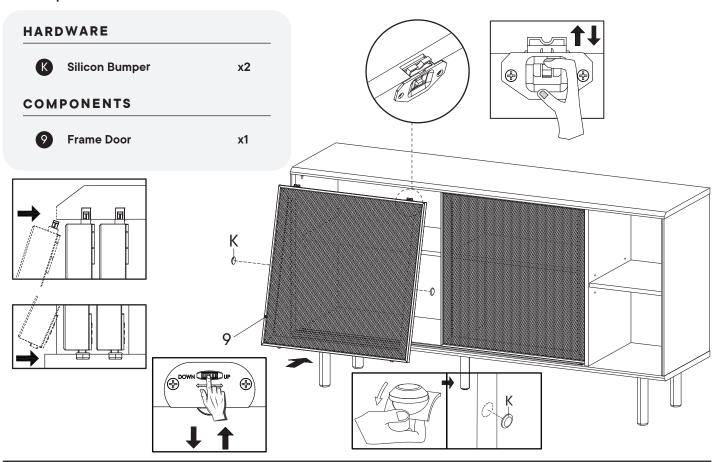

ly

#### Furniture components:

Care instructions are listed in the last step



of this manual

Make sure you have all parts and components before discarding any packing materials **Only use hand tools to assemble this item**. Do not use power tools. Do not tighten bolts or screws completely until all hardware is lined up and inserted into the holes.

Do not over-tighten screws and bolts to avoid stripping the hardware or cracking the item.

Assemble your item on a flat, carpeted area, with plenty of space to work. This will prevent damage and scratches to your floors or the item while you're assembling the product.

Keep all components and packaging out of reach of children or animals to avoid risk of choking or suffocation.





# Step 2













# Step 8



PAGE 6 OF 8

## Step 9



# Step 10

#### HARDWARE

 Wedge
 x32

 Screw M 3.5 x 15.5 mm
 x32





### Great job!

Sideboard assembly is complete.

#### $\bigcirc$ caring for your item

Indoor use only.

Not contract grade.

Clean using a non-abrasive cloth and a mild cleaner.

Never use harsh chemicals, as they could damage the finish or integrity of the item.

### CONNECT WITH US!

Tag us **@modway\_furniture** and **#modway** for a chance to be featured.



#### TIPPING RESTRAINTS KIT INSTALLATION GUIDANCE

Different wall materials require unique wall fasteners.

The wall plugs (AA2) and screws (AA3) are designed for fixing to concrete walls only.

Please consult your local hardware store to ensure you are using the correct hardware for you wall type.



#### Installation Instructions :

- 1. Attach bracket (AA