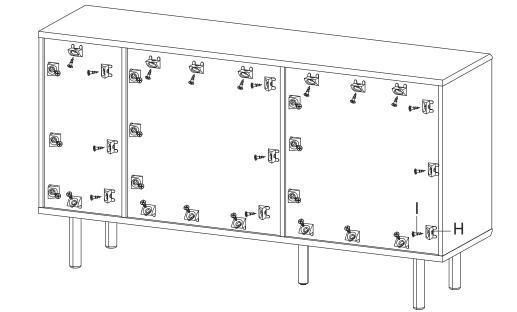

step



of this manual

Make sure you have all parts and components before discarding any packing materials **Only use hand tools to assemble this item**. Do not use power tools. Do not tighten bolts or screws completely until all hardware is lined up and inserted into the holes.

Do not over-tighten screws and bolts to avoid stripping the hardware or cracking the item.

Assemble your item on a flat, carpeted area, with plenty of space to work. This will prevent damage and scratches to your floors or the item while you're assembling the product.

Keep all components and packaging out of reach of children or animals to avoid risk of choking or suffocation.





# Step 2













# Step 8



PAGE 6 OF 8

## Step 9



# Step 10

#### HARDWARE

 Wedge
 x32

 Screw M 3.5 x 15.5 mm
 x32





### Great job!

Sideboard assembly is complete.

#### $\bigcirc$ caring for your item

Indoor use only.

Not contract grade.

Clean using a non-abrasive cloth and a mild cleaner.

Never use harsh chemicals, as they could damage the finish or integrity of the item.

### CONNECT WITH US!

Tag us **@modway\_furniture** and **#modway** for a chance to be featured.



#### TIPPING RESTRAINTS KIT INSTALLATION GUIDANCE

Different wall materials require unique wall fasteners.

The wall plugs (AA2) and screws (AA3) are designed for fixing to concrete walls only.

Please consult your local hardware store to ensure you are using the correct hardware for you wall type.



#### Installation Instructions :

- 1. Attach bracket (AA1) securely to the back top of the furniture using screw (AA4) provided.