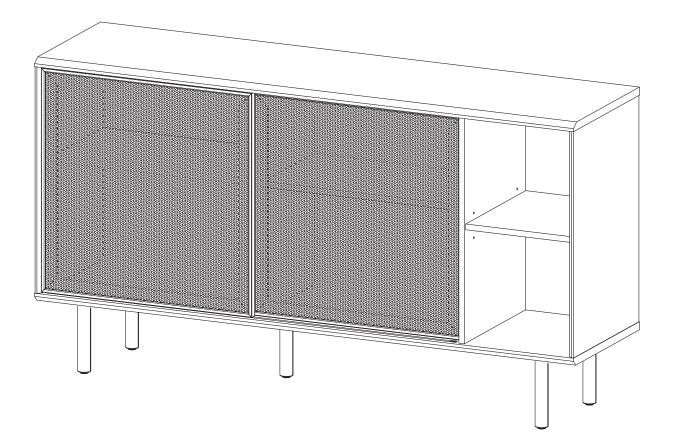

# ASSEMBLY INSTRUCTIONS EEI-6235

V0.01.26.23



Questions? Contact us! 609.256.9000 • cs@modway.com www.modway.com



### Let's get started!

### \*modway



Read through all of the instructions before starting



Approx. 60 minutes assembly time



2 people recommended for assembly

#### Furniture components:

Care instructions are listed in the last step



of this manual

Make sure you have all parts and components before discarding any packing materials **Only use hand tools to assemble this item**. Do not use power tools. Do not tighten bolts or screws completely until all hardware is lined up and inserted into the holes.

Do not over-tighten screws and bolts to avoid stripping the hardware or cracking the item.

Assemble your item on a flat, carpeted area, with plenty of space to work. This will prevent damage and scratches to y