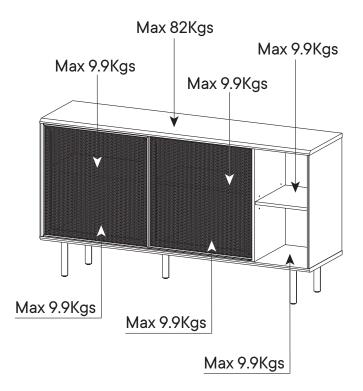

#### Furniture components:

Care instructions are listed in the last step

of this manual

Make sure you have all parts and components before discarding any packing materials **Only use hand tools to assemble this item**. Do not use power tools. Do not tighten bolts or screws completely until all hardware is lined up and inserted into the holes.