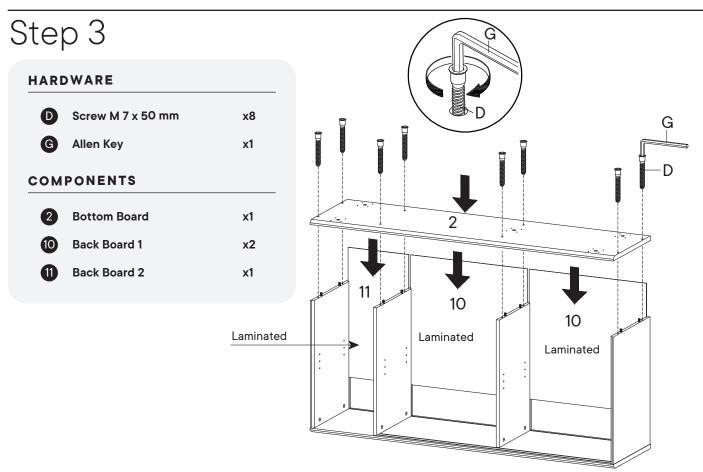

mbly time



2 people recommended for assembly

#### Furniture components:

Care instructions are listed in the last step



of this manual

Make sure you have all parts and components before discarding any packing materials **Only use hand tools to assemble this item**. Do not use power tools. Do not tighten bolts or screws completely until all hardware is lined up and inserted into the holes.

Do not over-tighten screws and bolts to avoid stripping the hardware or cracking the item.

Assemble your item on a flat, carpeted area, with plenty of space to work. This will prevent damage and scratches to your floors or the item while you're assembling the product.

Keep all components and packaging out of reach of children or animals to avoid risk of choking or suffocation.





# Step 2













# Step 8



PAGE 6 OF 8

## Step 9



# Step 10

#### HARDWARE

 Wedge
 x32

 Screw M 3.5 x 15.5 mm
 x32





### Great job!

Sideboard assembly is complete.

#### $\bigcirc$ caring for your item

Indoor use only.

Not contract grade.

Clean using a non-abrasive cloth and a mild cleaner.

Never use harsh chemicals, as they could damage the finish or integrity of the item.

### CONNECT WITH US!

Tag us **@modway\_furniture** and **#modway** for a chance to be featured.



#### TIPPING RESTRAINTS KIT INSTALLATION GUIDANCE

Different wall materials require unique wall fasteners.

The wall plugs (AA2) and screws (AA3) are designed for fixing to concrete walls only.

Please consult your local hardware store to ensure you are using the correct hardware for you wall type.



#### Installa