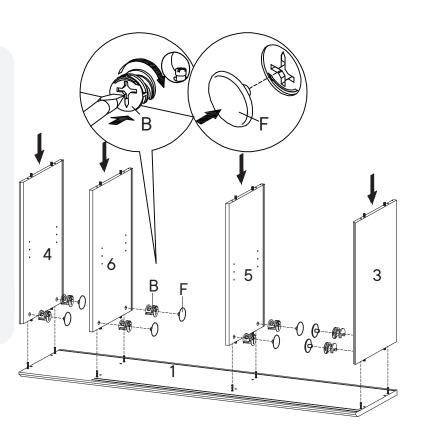

sembly time



2 people recommended for assembly

#### Furniture components:

Care instructions are listed in the last step



of this manual

Make sure you have all parts and components before discarding any packing materials **Only use hand tools to assemble this item**. Do not use power tools. Do not tighten bolts or screws completely until all hardware is lined up and inserted into the holes.

Do not over-tighten screws and bolts to avoid stripping the hardware or cracking the item.

Assemble your item on a flat, carpeted area, with plenty of space to work. This will prevent damage and scratches to your floors or the item while you're assembling the product.

Keep all components and packaging out of reach of children or animals to avoid risk of choking or suffocation.





# Step 2













# Step 8



PAGE 6 OF 8

## Step 9



# Step 10

#### HARDWARE

 Wedge
 x32

 Screw M 3.5 x 15.5 mm
 x32





### Great job!

Sideboard assembly is complete.

#### $\bigcirc$ caring for your item

Indoor use only.

Not contract grade.

Clean using a non-abrasive cloth and a mild cleaner.

Never use harsh chemicals, as they could damage the finish or integrity of the item.

### CONNECT WITH US!

Tag us **@modway\_furniture** and **#modway** for a chance to be featured.



#### TIPPING RESTRAINTS KIT INSTALLATION GUIDANCE

Different wall materials require unique wall fasteners.

The wall plugs (AA2) and screws (AA3) are designed for fixing to concrete walls only.

Please consult your local hardware store to ensure you are using the correct hardware for you wall type.



#### Instal