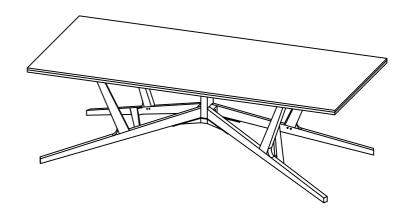

Key 4 MM                   | XI         |
|          | MPONENTS  Top                    | x1         |



## Step 5

| A Socket Head Allen Bolt M | 18 X 75 MM x2 |
|----------------------------|---------------|
| B Socket Head Allen Bolt M | 18 X 60 MM x2 |
| Washer M8 X 20 MM          | x4            |
| Allen Key 6 MM             | x1            |
| COMPONENTS                 |               |
| <b>1</b> Top               | x1            |
| Leg                        | x2            |



## Step 6



Note:- Full Tighten All Bolt.

## Great job!

Dining Table assembly is complete.



#### CARING FOR YOUR ITEM

Indoor use only.

Not contract grade.

Clean using a non-abrasive cloth and a mild cleaner.

Never use harsh chemicals, as they could damage the finish or integrity of the item.



**CONNECT WITH US!** 







Tag us @modway\_furniture and #modway for a chance to be featured.