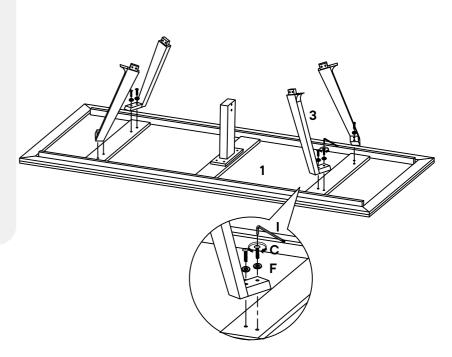

# Step 3

| 0        | Round Head Allen Bolt M8 X 40 MM | χ  |
|----------|----------------------------------|----|
| <b>3</b> | Washer M8 X 20 MM                | х8 |
| •        | Allen Key 5 MM                   | x1 |
| U        | ·                                | ^: |
|          | MPONENTS                         |    |
|          | ·                                | x1 |