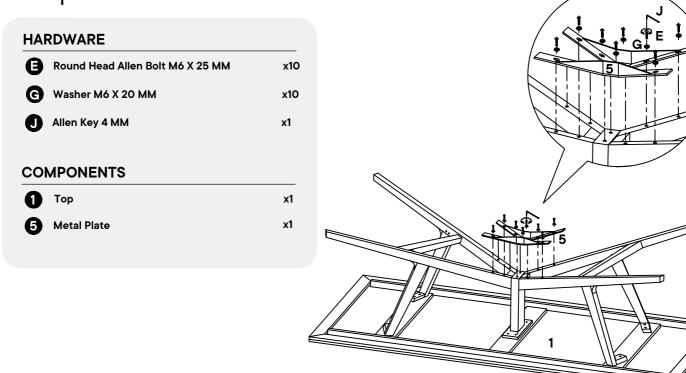

| x1 |



# Step 4

| 0        | Round Head Allen Bolt M6 X 30 MM | <b>x</b> 8 |
|----------|----------------------------------|------------|
| <b>(</b> | Washer M6 X 20 MM                | <b>x</b> 8 |
| •        | Allow May A MANA                 | x1         |
| <b>.</b> | Allen Key 4 MM                   | XI         |
|          | MPONENTS  Top                    | x1         |



## Step 5

| A Socket Head Allen Bolt M | 18 X 75 MM x2 |
|----------------------------|---------------|
| B Socket Head Allen Bolt M | 18 X 60 MM x2 |
| Washer M8 X 20 MM          | x4            |
| Allen Key 6 MM             | x1            |
| COMPONENTS                 |               |
| <b>1</b> Top               | x1            |
| Leg                        | x2            |



## Step 6



Note:- Full Tighten All Bolt.

## Great job!

Dining Table assembly is complete.



#### CARING FOR YOUR ITEM

Indoor use only.

Not contract grade.

Clean using a non-abrasive cloth and a mild cleaner.

Never use harsh chemicals, as they could damage the finish or integrity of the item.



**CONNECT WITH US!** 







Tag us @modway\_furniture and #modway for a chance to be featured.