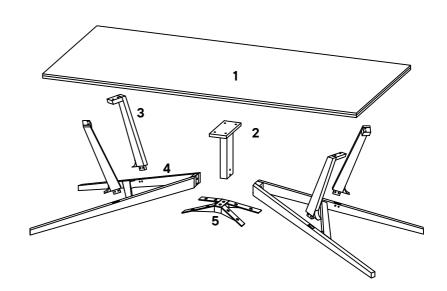

### Furniture component:

| 1 Top                | <b>x1</b>  |
|----------------------|------------|
| 2 Leg Bottom Support | <b>x</b> 1 |
| 3 Leg Support        | x4         |
| 4 Leg                | x2         |
| 5 Metal Plate        | <b>x1</b>  |
|                      |            |

#### Provided hardware:

| A |   | Socket Head Allen Bolt M8 X 75 MM | x2         |
|---|---|-----------------------------------|------------|
| В |   | Socket Head Allen Bolt M8 X 60 MM | x2         |
| С |   | Round Head Allen Bolt M8 X 40 MM  | x12        |
| D |   | Round Head Allen Bolt M6 X 30 MM  | х8         |
| E |   | Round Head Allen Bolt M6 X 25 MM  | x10        |
| F |   | Washer M8 X 20 MM                 | x16        |
| G |   | Washer M6 X 20 MM                 | x18        |
| Н |   | Allen Key 6 MM                    | <b>x</b> 1 |
| ı |   | Allen Key 5 MM                    | <b>x</b> 1 |
|   | 1 | Allen Key 4 MM                    | x1         |