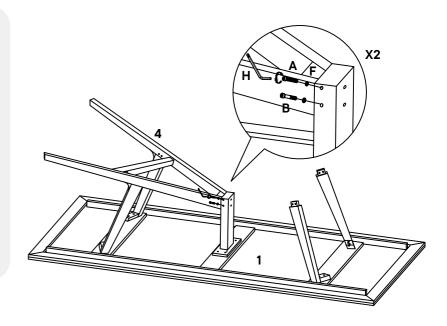

## Step 5

| A Socket Head Allen Bolt M | 18 X 75 MM x2 |
|----------------------------|---------------|
| B Socket Head Allen Bolt M | 18 X 60 MM x2 |
| Washer M8 X 20 MM          | x4            |
| Allen Key 6 MM             | x1            |
| COMPONENTS                 |               |
| <b>1</b> Top               | x1            |
| Leg                        | x2            |