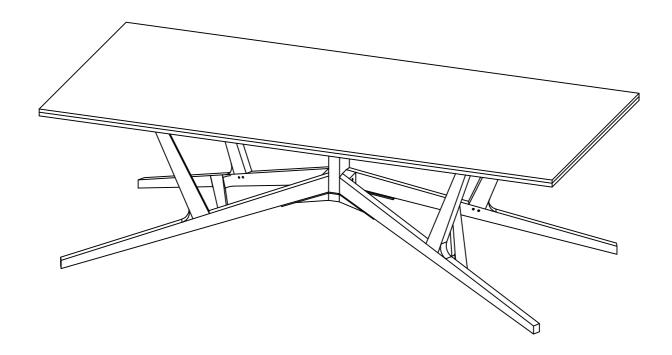

#### **ASSEMBLY INSTRUCTIONS**

EEI-6227



#### **Questions? Contact us!**

609.256.9000 • cs@modway.com www.modway.com



## Let's get started!





Read through all of the instructions befor starting



Approx. 60 minutes assembly time



2 people recommended for assembly



Care instructions are listed in the last step of this manual



Make sure you have all parts and components before discarding any packing materials Only use hand tools to assemble this item. Do not use power tools. Do not tighten bolts or screw completely until all hardware is lined up and inserted into the holes.

Do not over-tighten screw and bolts to avoid stripping the hardware or cracking the item

Assemble your item on a flat carpeted area, with plenty of space to work. this will prevent damage and scratches to your floors or the item while you're ass