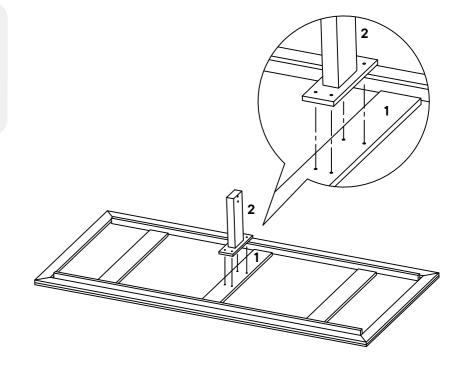

## Step 2

|     | Round Head Allen Bolt M8 X 40 MM | x4        |
|-----|----------------------------------|-----------|
| Ð   | Washer M8 X 20 MM                | x4        |
| 0   | Allen Key 5 MM                   | <b>x1</b> |
| CON | MPONENTS                         |           |
| 0   | Тор                              | x1        |
| 0   | Leg Bottom Support               | x1        |
|     |                                  |           |
|     |                                  |           |
|     |                                  | 4         |
|     |                                  |           |