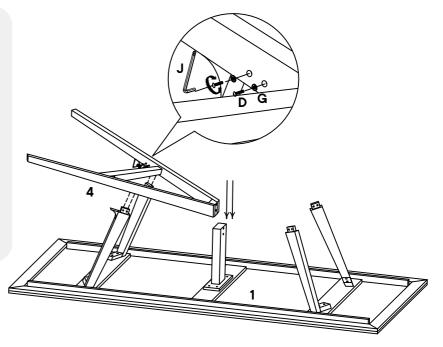

# Step 3

| 0        | Round Head Allen Bolt M8 X 40 MM | χ  |
|----------|----------------------------------|----|
| <b>3</b> | Washer M8 X 20 MM                | х8 |
| •        | Allen Key 5 MM                   | x1 |
| U        | ·                                | ^: |
|          | MPONENTS                         |    |
|          | ·                                | x1 |

# Step 4

| 0        | Round Head Allen Bolt M6 X 30 MM | <b>x</b> 8 |
|----------|----------------------------------|------------|
| <b>(</b> | Washer M6 X 20 MM                | <b>x</b> 8 |
| •        | Allow May A MANA                 | x1         |
| <b>.</b> | Allen Key 4 MM                   | XI         |
|          | MPONENTS  Top                    | x1         |