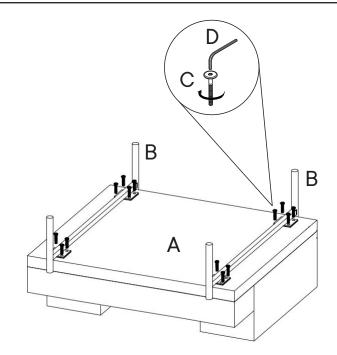

## Provided hardware:

| С | <b>@</b> | Bolt M8x25mm | x16       |
|---|----------|--------------|-----------|
| D |          | M5 Allen Key | <b>x1</b> |

# Step 1

| IPONENTS       |                                  |
|----------------|----------------------------------|
| Chair Body     | x1                               |
| Chair Leg      | x2                               |
| OWARE          |                                  |
| Bolt M8 x 25mm | x16                              |
| M5 Allen Key   | x1                               |
|                | Chair Leg  DWARE  Bolt M8 x 25mm |