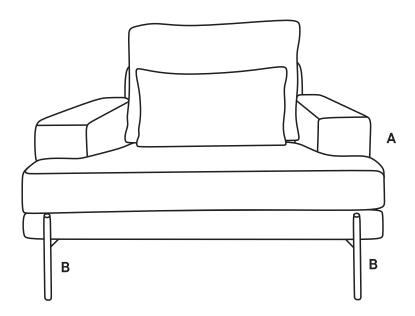

## Furniture components:

| Α | Chair Body | x1 |
|---|------------|----|
| В | Chair Leg  | х2 |