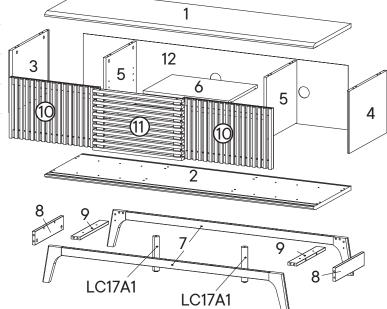

#### Furniture components:

| 1 | Top Board        | x1 |
|---|------------------|----|
| 2 | Bottom Board     | х1 |
| 3 | Side Board Left  | х1 |
| 4 | Side Board Right | х1 |
| 5 | Center Board     | x2 |
| 6 | Adjustable Shelf | х1 |
| 7 | Assembly Leg     | x2 |
| 8 | Support Board 1  | x2 |
| 9 | Support Board 2  | x2 |
|   |                  |    |

| 10     | Frame Door 1 | x2         |
|--------|--------------|------------|
| 11     | Frame Door 2 | <b>x</b> 1 |
| 12     | Back Board   | <b>x</b> 1 |
| LC17A1 | Center Leg   | x2         |

man ()

#### Provided hardware:

| Α | Cam Bolt Ø6 x 35 mm   | x12 |
|---|-----------------------|-----|
| В | Cam Lock Ø15 mm       | x12 |
| С | Wood Dowel Ø8 x 30 mm | x36 |
| D | Screw M 7 x 50 mm     | x8  |
| E | Allen Key             | x2  |
| F | Shelf Pin             | x4  |
| G | Silicon Bumper        | х5  |
| н | Pin Sliding Top       | х6  |
| ı | Pin Sliding Bottom    | х6  |

| J  |     | Screw M 4.5 x 12.5 mm | x8  |
|----|-----|-----------------------|-----|
| K  |     | Wedge                 | x12 |
| L  | - C | Screw M 3.5 x 15.5 mm | x12 |
| М  |     | Screw Cap Ø15 mm      | х8  |
| N  |     | Screw M 6.4 x 25 mm   | x4  |
| 0  |     | Screw M 6.4 x 53 mm   | х6  |
| P  |     | Floor Protector       | x4  |
| Q  |     | Divider Wire          | х6  |
| PN | M2  | Mounting Plate        | x2  |