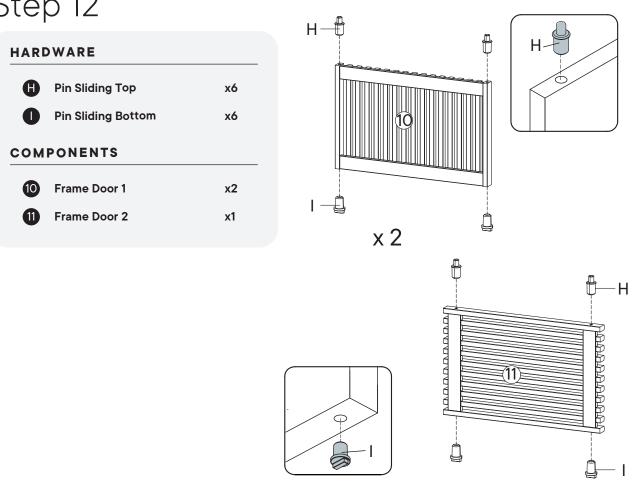

| 10     | Frame Door 1 | x2         |
|--------|--------------|------------|
| 11     | Frame Door 2 | <b>x</b> 1 |
| 12     | Back Board   | <b>x</b> 1 |
| LC17A1 | Center Leg   | x2         |

man ()

#### Provided hardware:

| Α | Cam Bolt Ø6 x 35 mm   | x12 |
|---|-----------------------|-----|
| В | Cam Lock Ø15 mm       | x12 |
| С | Wood Dowel Ø8 x 30 mm | x36 |
| D | Screw M 7 x 50 mm     | x8  |
| E | Allen Key             | x2  |
| F | Shelf Pin             | x4  |
| G | Silicon Bumper        | х5  |
| н | Pin Sliding Top       | х6  |
| ı | Pin Sliding Bottom    | х6  |