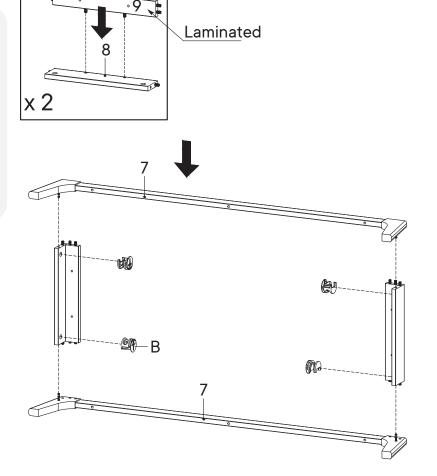

# B Cam Lock Ø15 mm x4 COMPONENTS 7 Assembly Leg x2 8 Support Board 1 x2 9 Support Board 2 x2