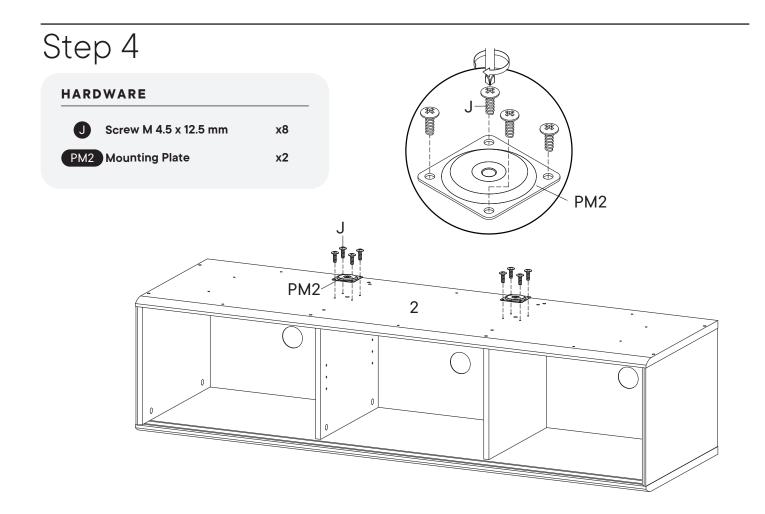

| J  |     | Screw M 4.5 x 12.5 mm | x8  |
|----|-----|-----------------------|-----|
| K  |     | Wedge                 | x12 |
| L  | - C | Screw M 3.5 x 15.5 mm | x12 |
| М  |     | Screw Cap Ø15 mm      | х8  |
| N  |     | Screw M 6.4 x 25 mm   | x4  |
| 0  |     | Screw M 6.4 x 53 mm   | х6  |
| P  |     | Floor Protector       | x4  |
| Q  |     | Divider Wire          | х6  |
| PN | M2  | Mounting Plate        | x2  |