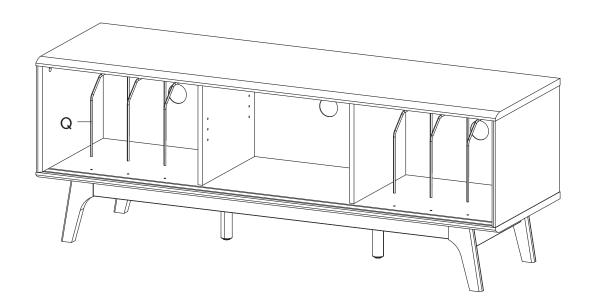

| J  |     | Screw M 4.5 x 12.5 mm | x8  |
|----|-----|-----------------------|-----|
| K  |     | Wedge                 | x12 |
| L  | - C | Screw M 3.5 x 15.5 mm | x12 |
| М  |     | Screw Cap Ø15 mm      | х8  |
| N  |     | Screw M 6.4 x 25 mm   | x4  |
| 0  |     | Screw M 6.4 x 53 mm   | х6  |
| P  |     | Floor Protector       | x4  |
| Q  |     | Divider Wire          | х6  |
| PN | M2  | Mounting Plate        | x2  |