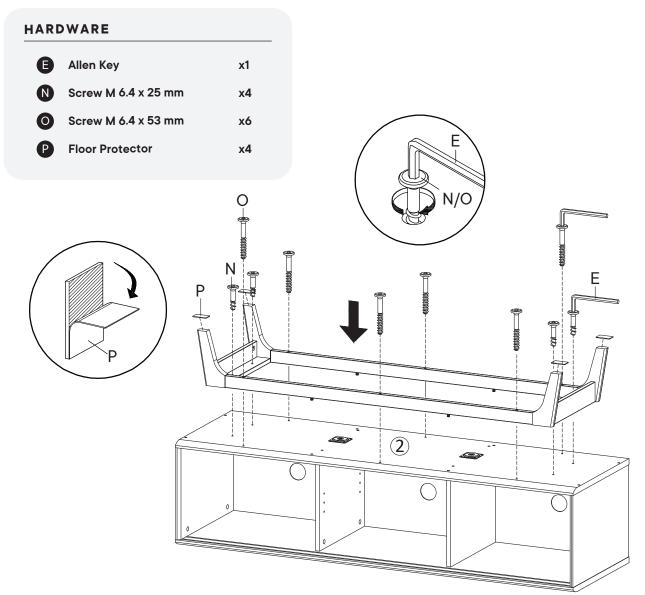

#### Provided hardware:

| Α | Cam Bolt Ø6 x 35 mm   | x12 |
|---|-----------------------|-----|
| В | Cam Lock Ø15 mm       | x12 |
| С | Wood Dowel Ø8 x 30 mm | x36 |
| D | Screw M 7 x 50 mm     | x8  |
| E | Allen Key             | x2  |
| F | Shelf Pin             | x4  |
| G | Silicon Bumper        | х5  |
| н | Pin Sliding Top       | х6  |
| ı | Pin Sliding Bottom    | х6  |

| J  |     | Screw M 4.5 x 12.5 mm | x8  |
|----|-----|-----------------------|-----|
| K  |     | Wedge                 | x12 |
| L  | - C | Screw M 3.5 x 15.5 mm | x12 |
| М  |     | Screw Cap Ø15 mm      | х8  |
| N  |     | Screw M 6.4 x 25 mm   | x4  |
| 0  |     | Screw M 6.4 x 53 mm   | х6  |
| P  |     | Floor Protector       | x4  |
| Q  |     | Divider Wire          | х6  |
| PN | M2  | Mounting Plate        | x2  |