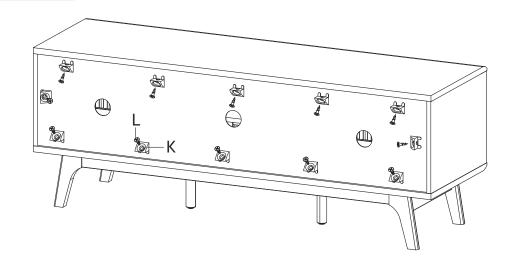

lt Ø6 x 35 mm x8 Wood Dowel Ø8 x 30 mm x16 COMPONENTS 1 Top Board x1 3 Side Board Left x1 4 Side Board Right x1 5 Center Board x2









| HARDWARE |                  |    |
|----------|------------------|----|
| B        | Cam Lock Ø15 mm  | x8 |
| M        | Screw Cap Ø15 mm | x8 |
| сом      | PONENTS          |    |
| 0        | Top Board        | x1 |
| 3        | Side Board Left  | x1 |
| 4        | Side Board Right | x1 |
| 5        | Center Board     | x2 |
|          |                  |    |











# B Cam Lock Ø15 mm x4 COMPONENTS 7 Assembly Leg x2 8 Support Board 1 x2 9 Support Board 2 x2









# COMPONENT COMPONENT LC17A1 LC17A1 LC17A1





# HARDWARE Shelf Pin **x4** COMPONENTS 6 Adjustable Shelf **x1**







#### HARDWARE

Wedge

x12

Screw M 3.5 x 15.5 mm

x12





#### Great job!

Tv Stand assembly is complete.

#### CARING FOR YOUR ITEM

Indoor use only.

Not contract grade.

Clean using a non-abrasive cloth and a mild cleaner.

Never use harsh chemicals, as they could damage the finish or integrity of the item.



#### CONNECT WITH US! (6) (7)







Tag us @modway\_furniture and #modway for a chance to be featured.