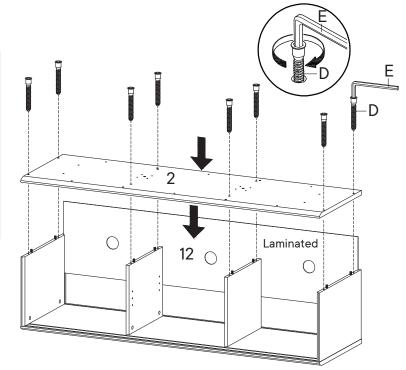

#### Provided hardware:

| Α | Cam Bolt Ø6 x 35 mm   | x12 |
|---|-----------------------|-----|
| В | Cam Lock Ø15 mm       | x12 |
| С | Wood Dowel Ø8 x 30 mm | x36 |
| D | Screw M 7 x 50 mm     | x8  |
| E | Allen Key             | x2  |
| F | Shelf Pin             | x4  |
| G | Silicon Bumper        | х5  |
| н | Pin Sliding Top       | х6  |
| ı | Pin Sliding Bottom    | х6  |

# A Cam Bolt Ø6 x 35 mm x8 Wood Dowel Ø8 x 30 mm x16 COMPONENTS 1 Top Board x1 3 Side Board Left x1 4 Side Board Right x1 5 Center Board x2

| HARDWARE |                  |    |
|----------|------------------|----|
| B        | Cam Lock Ø15 mm  | x8 |
| M        | Screw Cap Ø15 mm | x8 |
| сом      | PONENTS          |    |
| 0        | Top Board        | x1 |
| 3        | Side Board Left  | x1 |
| 4        | Side Board Right | x1 |
| 5        | Center Board     | x2 |
|          |                  |    |