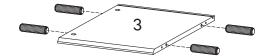

#### Furniture components:

| 1 | Top Board        | x1 |
|---|------------------|----|
| 2 | Bottom Board     | х1 |
| 3 | Side Board Left  | х1 |
| 4 | Side Board Right | х1 |
| 5 | Center Board     | x2 |
| 6 | Adjustable Shelf | х1 |
| 7 | Assembly Leg     | x2 |
| 8 | Support Board 1  | x2 |
| 9 | Support Board 2  | x2 |
|   |                  |    |

# A Cam Bolt Ø6 x 35 mm x8 Wood Dowel Ø8 x 30 mm x16 COMPONENTS 1 Top Board x1 3 Side Board Left x1 4 Side Board Right x1 5 Center Board x2

| HARDWARE |                  |    |
|----------|------------------|----|
| B        | Cam Lock Ø15 mm  | x8 |
| M        | Screw Cap Ø15 mm | x8 |
| сом      | PONENTS          |    |
| 0        | Top Board        | x1 |
| 3        | Side Board Left  | x1 |
| 4        | Side Board Right | x1 |
| 5        | Center Board     | x2 |
|          |                  |    |