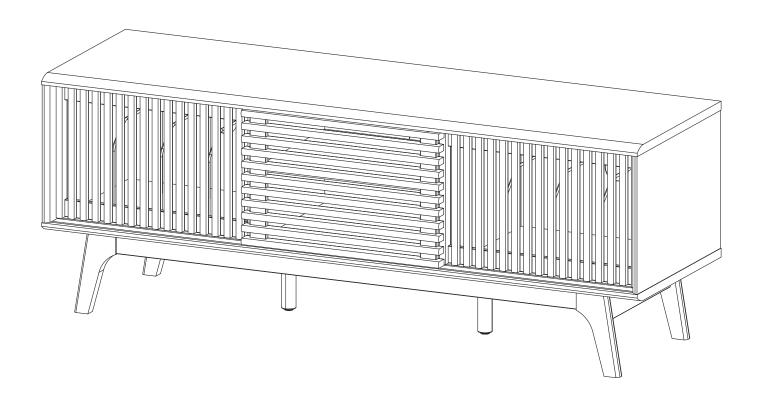

#### Let's get started!

Read through all of the instructions before starting

Approx. 60 minutes assembly time

2 people recommended for assembly

Care instructions are listed in the last step of this manual

#### Great job!

Tv Stand assembly is complete.