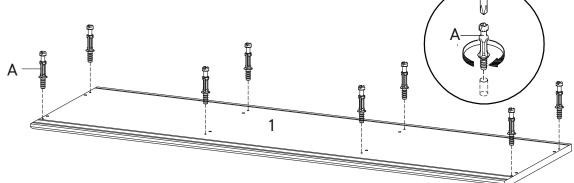

#### Provided hardware:

| Α | Cam Bolt Ø6 x 35 mm   | x12 |
|---|-----------------------|-----|
| В | Cam Lock Ø15 mm       | x12 |
| С | Wood Dowel Ø8 x 30 mm | x36 |
| D | Screw M 7 x 50 mm     | x8  |
| E | Allen Key             | x2  |
| F | Shelf Pin             | x4  |
| G | Silicon Bumper        | х5  |
| н | Pin Sliding Top       | х6  |
| ı | Pin Sliding Bottom    | х6  |

#### Furniture components:

| 1 | Top Board        | x1 |
|---|------------------|----|
| 2 | Bottom Board     | х1 |
| 3 | Side Board Left  | х1 |
| 4 | Side Board Right | х1 |
| 5 | Center Board     | x2 |
| 6 | Adjustable Shelf | х1 |
| 7 | Assembly Leg     | x2 |
| 8 | Support Board 1  | x2 |
| 9 | Support Board 2  | x2 |
|   |                  |    |