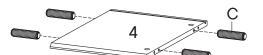

#### Provided hardware:

| Α | Cam Bolt Ø6 x 35 mm   | x12 |
|---|-----------------------|-----|
| В | Cam Lock Ø15 mm       | x12 |
| С | Wood Dowel Ø8 x 30 mm | x36 |
| D | Screw M 7 x 50 mm     | x8  |
| E | Allen Key             | x2  |
| F | Shelf Pin             | x4  |
| G | Silicon Bumper        | х5  |
| н | Pin Sliding Top       | х6  |
| ı | Pin Sliding Bottom    | х6  |