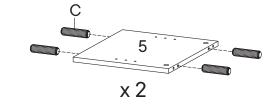

#### Furniture components:

| 1 | Top Board        | x1 |
|---|------------------|----|
| 2 | Bottom Board     | х1 |
| 3 | Side Board Left  | х1 |
| 4 | Side Board Right | х1 |
| 5 | Center Board     | x2 |
| 6 | Adjustable Shelf | х1 |
| 7 | Assembly Leg     | x2 |
| 8 | Support Board 1  | x2 |
| 9 | Support Board 2  | x2 |
|   |                  |    |

# A Cam Bolt Ø6 x 35 mm x8 Wood Dowel Ø8 x 30 mm x16 COMPONENTS 1 Top Board x1 3 Side Board Left x1 4 Side Board Right x1 5 Center Board x2

| HARDWARE |                  |    |
|----------|------------------|----|
| B        | Cam Lock Ø15 mm  | x8 |
| M        | Screw Cap Ø15 mm | x8 |
| сом      | PONENTS          |    |
| 0        | Top Board        | x1 |
| 3        | Side Board Left  | x1 |
| 4        | Side Board Right | x1 |
| 5        | Center Board     | x2 |
|          |                  |    |