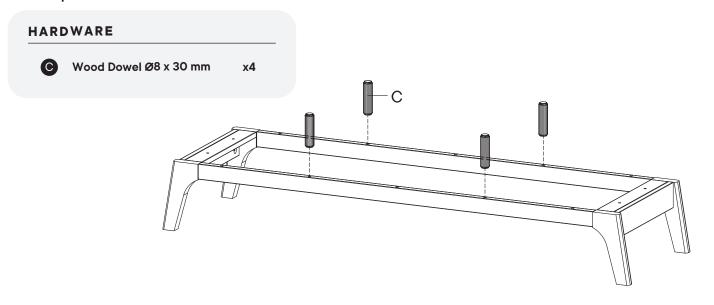

#### Provided hardware:

| Α | Cam Bolt Ø6 x 35 mm   | x12 |
|---|-----------------------|-----|
| В | Cam Lock Ø15 mm       | x12 |
| С | Wood Dowel Ø8 x 30 mm | x36 |
| D | Screw M 7 x 50 mm     | x8  |
| E | Allen Key             | x2  |
| F | Shelf Pin             | x4  |
| G | Silicon Bumper        | х5  |
| н | Pin Sliding Top       | х6  |
| ı | Pin Sliding Bottom    | х6  |