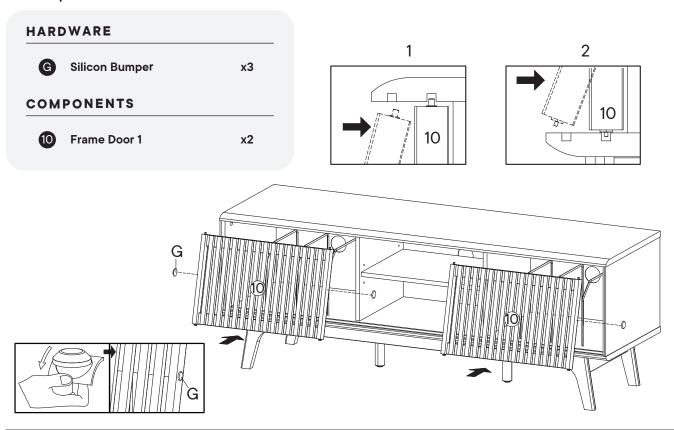

| 10     | Frame Door 1 | x2         |
|--------|--------------|------------|
| 11     | Frame Door 2 | <b>x</b> 1 |
| 12     | Back Board   | <b>x</b> 1 |
| LC17A1 | Center Leg   | x2         |

man ()

#### Provided hardware:

| Α | Cam Bolt Ø6 x 35 mm   | x12 |
|---|-----------------------|-----|
| В | Cam Lock Ø15 mm       | x12 |
| С | Wood Dowel Ø8 x 30 mm | x36 |
| D | Screw M 7 x 50 mm     | x8  |
| E | Allen Key             | x2  |
| F | Shelf Pin             | x4  |
| G | Silicon Bumper        | х5  |
| н | Pin Sliding Top       | х6  |
| ı | Pin Sliding Bottom    | х6  |