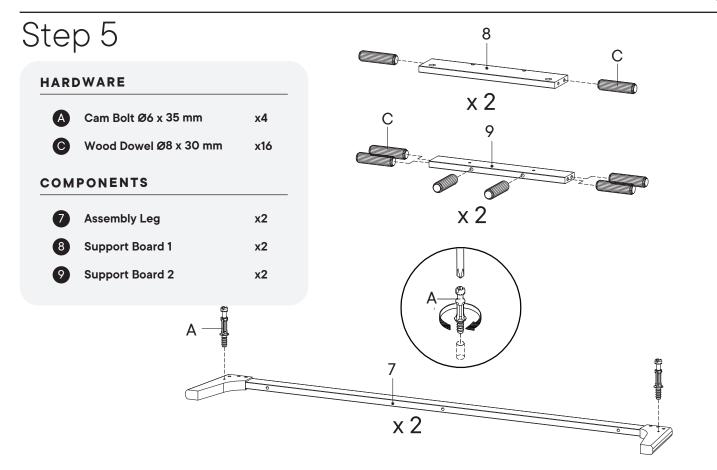

#### Provided hardware:

| Α | Cam Bolt Ø6 x 35 mm   | x12 |
|---|-----------------------|-----|
| В | Cam Lock Ø15 mm       | x12 |
| С | Wood Dowel Ø8 x 30 mm | x36 |
| D | Screw M 7 x 50 mm     | x8  |
| E | Allen Key             | x2  |
| F | Shelf Pin             | x4  |
| G | Silicon Bumper        | х5  |
| н | Pin Sliding Top       | х6  |
| ı | Pin Sliding Bottom    | х6  |

# B Cam Lock Ø15 mm x4 COMPONENTS 7 Assembly Leg x2 8 Support Board 1 x2 9 Support Board 2 x2