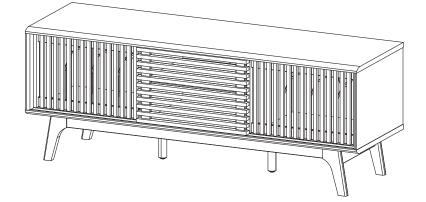

| Screw Cap Ø15 mm | x8 |
| сом      | PONENTS          |    |
| 0        | Top Board        | x1 |
| 3        | Side Board Left  | x1 |
| 4        | Side Board Right | x1 |
| 5        | Center Board     | x2 |
|          |                  |    |











# B Cam Lock Ø15 mm x4 COMPONENTS 7 Assembly Leg x2 8 Support Board 1 x2 9 Support Board 2 x2









# COMPONENT COMPONENT LC17A1 LC17A1 LC17A1





# HARDWARE Shelf Pin **x4** COMPONENTS 6 Adjustable Shelf **x1**







#### HARDWARE

Wedge

x12

Screw M 3.5 x 15.5 mm

x12





#### Great job!

Tv Stand assembly is complete.

#### CARING FOR YOUR ITEM

Indoor use only.

Not contract grade.

Clean using a non-abrasive cloth and a mild cleaner.

Never use harsh chemicals, as they could damage the finish or integrity of the item.



#### CONNECT WITH US! (6) (7)







Tag us @modway\_furniture and #modway for a chance to be featured.