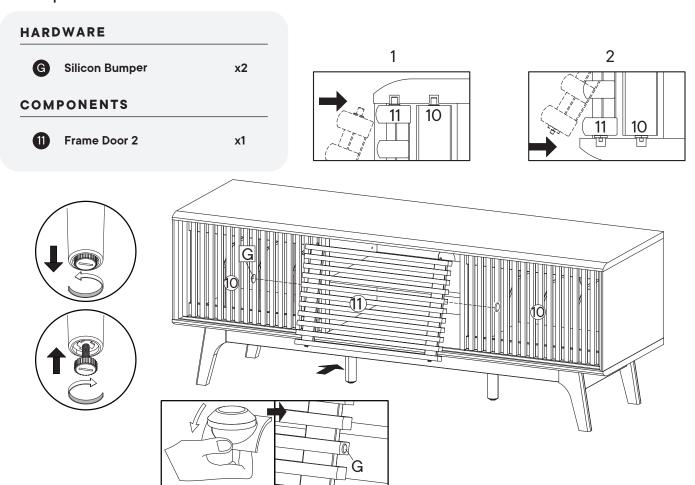

| 10     | Frame Door 1 | x2         |
|--------|--------------|------------|
| 11     | Frame Door 2 | <b>x</b> 1 |
| 12     | Back Board   | <b>x</b> 1 |
| LC17A1 | Center Leg   | x2         |

man ()

#### Provided hardware:

| Α | Cam Bolt Ø6 x 35 mm   | x12 |
|---|-----------------------|-----|
| В | Cam Lock Ø15 mm       | x12 |
| С | Wood Dowel Ø8 x 30 mm | x36 |
| D | Screw M 7 x 50 mm     | x8  |
| E | Allen Key             | x2  |
| F | Shelf Pin             | x4  |
| G | Silicon Bumper        | х5  |
| н | Pin Sliding Top       | х6  |
| ı | Pin Sliding Bottom    | х6  |