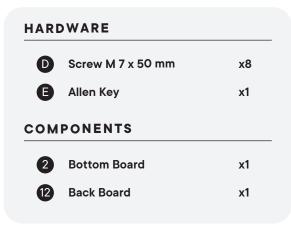

#### Provided hardware:

| Α | Cam Bolt Ø6 x 35 mm   | x12 |
|---|-----------------------|-----|
| В | Cam Lock Ø15 mm       | x12 |
| С | Wood Dowel Ø8 x 30 mm | x36 |
| D | Screw M 7 x 50 mm     | x8  |
| E | Allen Key             | x2  |
| F | Shelf Pin             | x4  |
| G | Silicon Bumper        | х5  |
| н | Pin Sliding Top       | х6  |
| ı | Pin Sliding Bottom    | х6  |

| 10     | Frame Door 1 | x2         |
|--------|--------------|------------|
| 11     | Frame Door 2 | <b>x</b> 1 |
| 12     | Back Board   | <b>x</b> 1 |
| LC17A1 | Center Leg   | x2         |

man ()