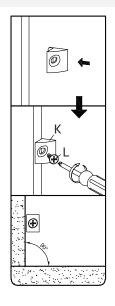

| J  |     | Screw M 4.5 x 12.5 mm | x8  |
|----|-----|-----------------------|-----|
| K  |     | Wedge                 | x12 |
| L  | - C | Screw M 3.5 x 15.5 mm | x12 |
| М  |     | Screw Cap Ø15 mm      | х8  |
| N  |     | Screw M 6.4 x 25 mm   | x4  |
| 0  |     | Screw M 6.4 x 53 mm   | х6  |
| P  |     | Floor Protector       | x4  |
| Q  |     | Divider Wire          | х6  |
| PN | M2  | Mounting Plate        | x2  |