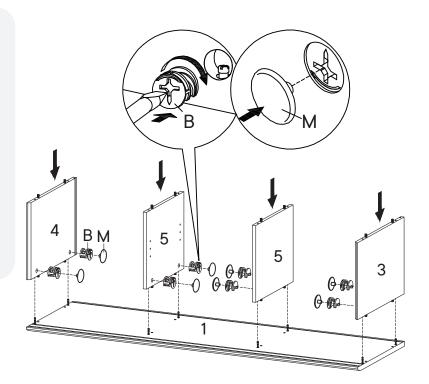

#### Provided hardware:

| Α | Cam Bolt Ø6 x 35 mm   | x12 |
|---|-----------------------|-----|
| В | Cam Lock Ø15 mm       | x12 |
| С | Wood Dowel Ø8 x 30 mm | x36 |
| D | Screw M 7 x 50 mm     | x8  |
| E | Allen Key             | x2  |
| F | Shelf Pin             | x4  |
| G | Silicon Bumper        | х5  |
| н | Pin Sliding Top       | х6  |
| ı | Pin Sliding Bottom    | х6  |

| J  |     | Screw M 4.5 x 12.5 mm | x8  |
|----|-----|-----------------------|-----|
| K  |     | Wedge                 | x12 |
| L  | - C | Screw M 3.5 x 15.5 mm | x12 |
| М  |     | Screw Cap Ø15 mm      | х8  |
| N  |     | Screw M 6.4 x 25 mm   | x4  |
| 0  |     | Screw M 6.4 x 53 mm   | х6  |
| P  |     | Floor Protector       | x4  |
| Q  |     | Divider Wire          | х6  |
| PN | M2  | Mounting Plate        | x2  |

#### Furniture components:

| 1 | Top Board        | x1 |
|---|------------------|----|
| 2 | Bottom Board     | х1 |
| 3 | Side Board Left  | х1 |
| 4 | Side Board Right | х1 |
| 5 | Center Board     | x2 |
| 6 | Adjustable Shelf | х1 |
| 7 | Assembly Leg     | x2 |
| 8 | Support Board 1  | x2 |
| 9 | Support Board 2  | x2 |
|   |                  |    |

| 10     | Frame Door 1 | x2         |
|--------|--------------|------------|
| 11     | Frame Door 2 | <b>x</b> 1 |
| 12     | Back Board   | <b>x</b> 1 |
| LC17A1 | Center Leg   | x2         |

man ()