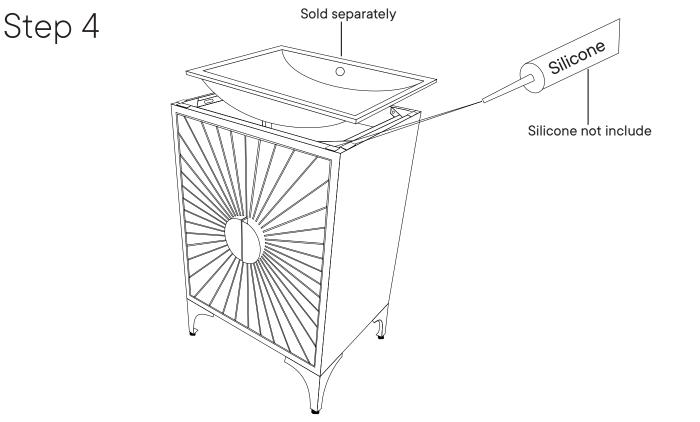

Apply a thin bead of silicone compound around the vanity base and set the vanity top carefully in place. Remove any axcess silicone compound with a wet rag.