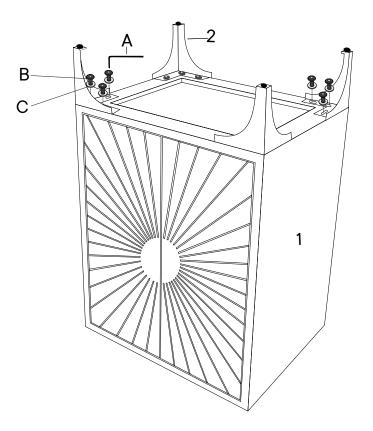

#### Furniture components:

| 1 | Cabinet      | x1 |
|---|--------------|----|
| 2 | Metal Legs   | x4 |
| 3 | Metal Handle | x2 |

#### Provided hardware:

Wait!

| A |   | Allen Key | 5 mm     | x1  |
|---|---|-----------|----------|-----|
| в |   | Bolt      | M8x20 mm | x12 |
| с | 0 | Washer    | Ø20x2 mm | x12 |
| D | 9 | Bolt      | M6x15 mm | x4  |
| Е | 0 | Washer    | Ø16x2 mm | x4  |
| F |   | Allen Key | 4 mm     | x1  |

|          | •          |            |     |  |
|----------|------------|------------|-----|--|
| HARDWARE |            |            |     |  |
| A        | Allen Key  | 5 mm       | x1  |  |
| B        | Bolt       | M8 x 20 mm | x12 |  |
| C        | Washer     | Ø20 x 2 mm | x12 |  |
| СОМ      | IPONENTS   |            |     |  |
| 1        | Cabinet    |            | x1  |  |
| 2        | Metal Legs |            | x4  |  |

А

В

С