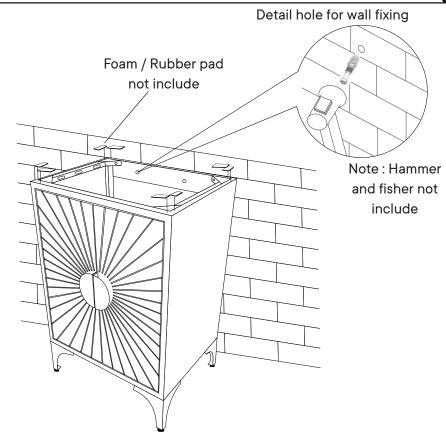

# Step 3

Attachment of Furniture : This furniture may represent a danger for your security if it's attachment on the wall has been done in an incorrect way. This attachment must be done by a person with great expertise who will make sure adequacy between the device of fixing and the wall. Please source the right fitting according to the wall type. For your safety, it is imperative to fix your furniture to the wall