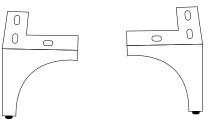

#### Furniture components:

| 1 | Cabinet      | x1 |
|---|--------------|----|
| 2 | Metal Legs   | x4 |
| 3 | Metal Handle | x2 |