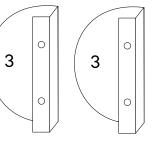

#### Furniture components:

| 1 | Cabinet      | x1 |
|---|--------------|----|
| 2 | Metal Legs   | x4 |
| 3 | Metal Handle | x2 |

# Step 2

| HARDWARE   |              |            |    |  |  |  |
|------------|--------------|------------|----|--|--|--|
| D          | Bolt         | M6 x 15 mm | x4 |  |  |  |
| Ø          | Washer       | Ø16 x 2 mm | x4 |  |  |  |
| ß          | Allen Key    | 4 mm       | x1 |  |  |  |
| COMPONENTS |              |            |    |  |  |  |
| 1          | Cabinet      |            | x1 |  |  |  |
| 3          | Metal Handle |            | x2 |  |  |  |