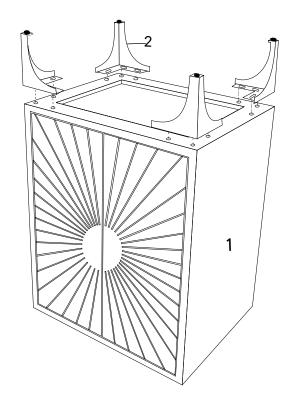

#### Provided hardware:

Wait!

| A |   | Allen Key | 5 mm     | x1  |
|---|---|-----------|----------|-----|
| в |   | Bolt      | M8x20 mm | x12 |
| с | 0 | Washer    | Ø20x2 mm | x12 |
| D | 9 | Bolt      | M6x15 mm | x4  |
| Е | 0 | Washer    | Ø16x2 mm | x4  |
| F |   | Allen Key | 4 mm     | x1  |

|          | •          |            |     |  |
|----------|------------|------------|-----|--|
| HARDWARE |            |            |     |  |
| A        | Allen Key  | 5 mm       | x1  |  |
| B        | Bolt       | M8 x 20 mm | x12 |  |
| C        | Washer     | Ø20 x 2 mm | x12 |  |
| СОМ      | IPONENTS   |            |     |  |
| 1        | Cabinet    |            | x1  |  |
| 2        | Metal Legs |            | x4  |  |