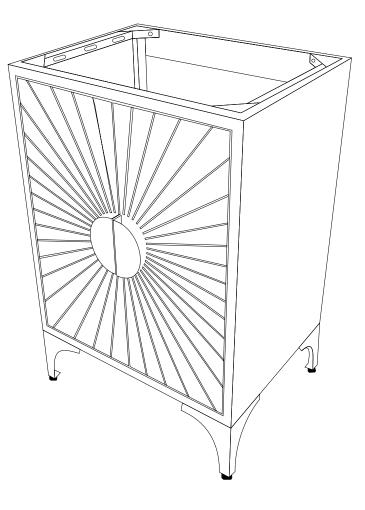

#### Furniture components:

| 1 | Cabinet      | x1 |
|---|--------------|----|
| 2 | Metal Legs   | x4 |
| 3 | Metal Handle | x2 |