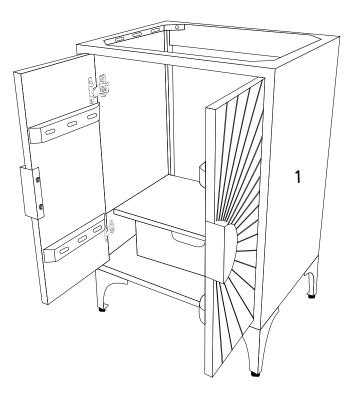

#### Furniture components:

| 1 | Cabinet      | x1 |
|---|--------------|----|
| 2 | Metal Legs   | x4 |
| 3 | Metal Handle | x2 |

#### Provided hardware:

Wait!

| A |   | Allen Key | 5 mm     | x1  |
|---|---|-----------|----------|-----|
| в |   | Bolt      | M8x20 mm | x12 |
| с | 0 | Washer    | Ø20x2 mm | x12 |
| D | 9 | Bolt      | M6x15 mm | x4  |
| Е | 0 | Washer    | Ø16x2 mm | x4  |
| F |   | Allen Key | 4 mm     | x1  |