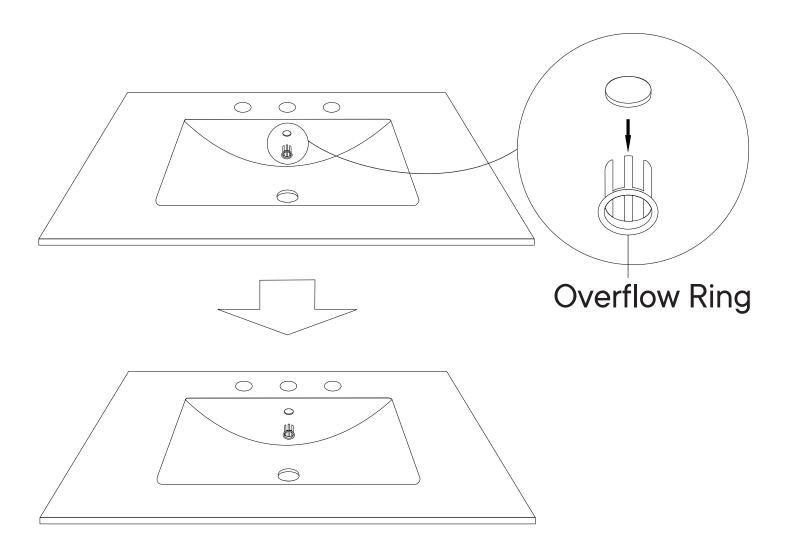

# A quick note...

Your sink basin comes complete with a silver overflow ring. If you'd like to remove this overflow ring, you can do so by hand.

Missing parts or hardware? Need assistance? Contact us before returning your item. We're here to help! 609.256.9000 • cs@modway.com