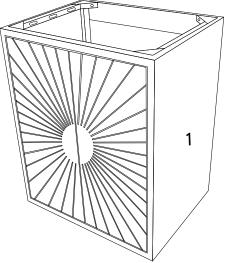

#### Furniture components:

| 1 | Cabinet      | x1 |
|---|--------------|----|
| 2 | Metal Legs   | x4 |
| 3 | Metal Handle | x2 |

|          | •          |            |     |  |
|----------|------------|------------|-----|--|
| HARDWARE |            |            |     |  |
| A        | Allen Key  | 5 mm       | x1  |  |
| B        | Bolt       | M8 x 20 mm | x12 |  |
| C        | Washer     | Ø20 x 2 mm | x12 |  |
| СОМ      | IPONENTS   |            |     |  |
| 1        | Cabinet    |            | x1  |  |
| 2        | Metal Legs |            | x4  |  |