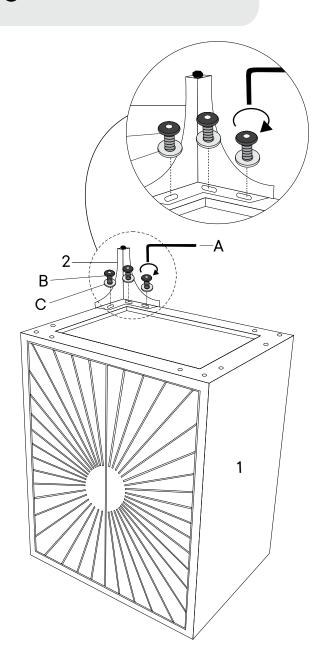

#### Provided hardware:

Wait!

| A |   | Allen Key | 5 mm     | x1  |
|---|---|-----------|----------|-----|
| в |   | Bolt      | M8x20 mm | x12 |
| с | 0 | Washer    | Ø20x2 mm | x12 |
| D | 9 | Bolt      | M6x15 mm | x4  |
| Е | 0 | Washer    | Ø16x2 mm | x4  |
| F |   | Allen Key | 4 mm     | x1  |

|          | •          |            |     |  |
|----------|------------|------------|-----|--|
| HARDWARE |            |            |     |  |
| A        | Allen Key  | 5 mm       | x1  |  |
| B        | Bolt       | M8 x 20 mm | x12 |  |
| C        | Washer     | Ø20 x 2 mm | x12 |  |
| СОМ      | IPONENTS   |            |     |  |
| 1        | Cabinet    |            | x1  |  |
| 2        | Metal Legs |            | x4  |  |

А

В

С