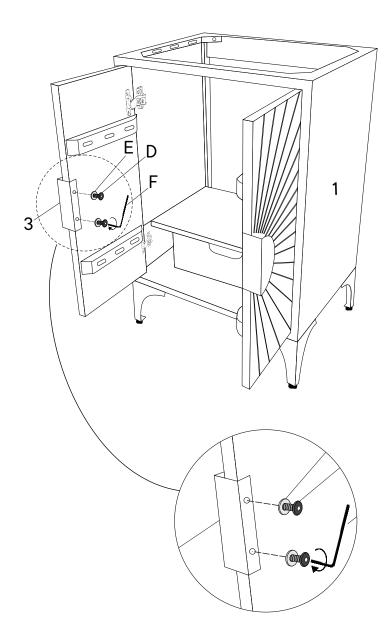

# Step 2

| HARDWARE   |              |            |    |  |  |  |
|------------|--------------|------------|----|--|--|--|
| D          | Bolt         | M6 x 15 mm | x4 |  |  |  |
| Ø          | Washer       | Ø16 x 2 mm | x4 |  |  |  |
| ß          | Allen Key    | 4 mm       | x1 |  |  |  |
| COMPONENTS |              |            |    |  |  |  |
| 1          | Cabinet      |            | x1 |  |  |  |
| 3          | Metal Handle |            | x2 |  |  |  |