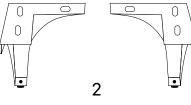

#### Furniture components:

| 1 | Cabinet      | x1 |
|---|--------------|----|
| 2 | Metal Legs   | x4 |
| 3 | Metal Handle | x2 |