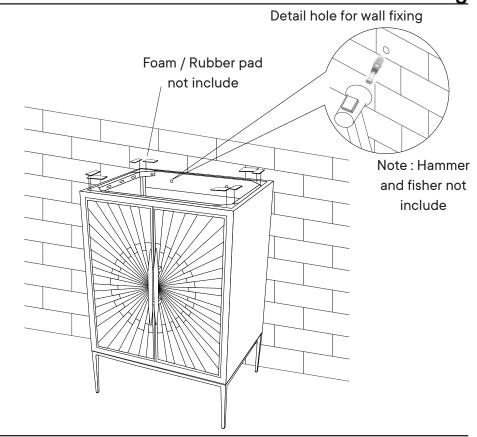

Attachment of Furniture: This furniture may represent a danger for your security if it's attachment on the wall has been done in an incorrect way. This attachment must be done by a person with great expertise who will make sure adequacy between the device of fixing and the wall. Please source the right fitting according to the wall type. For your safety, it is imperative to fix your furniture to the wall