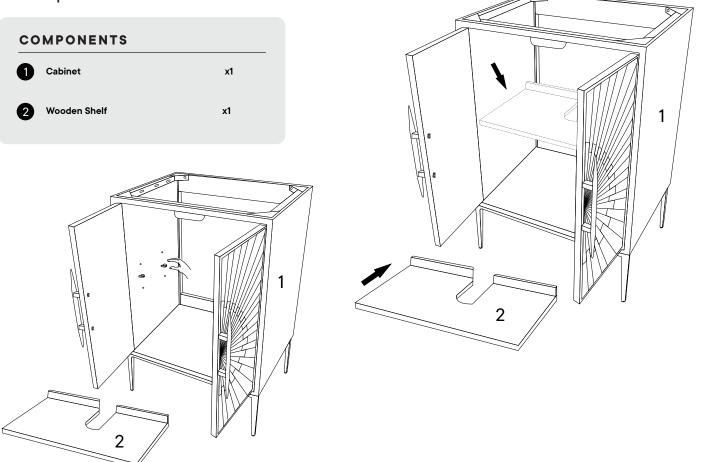

#### Furniture components:

| 1 | Cabinet      | <b>x1</b> |
|---|--------------|-----------|
| 2 | Wooden Shelf | <b>x1</b> |
| 3 | Metal Legs   | x2        |
| 4 | Metal Pipe   | <b>x2</b> |
| 5 | Metal Handle | <b>x2</b> |