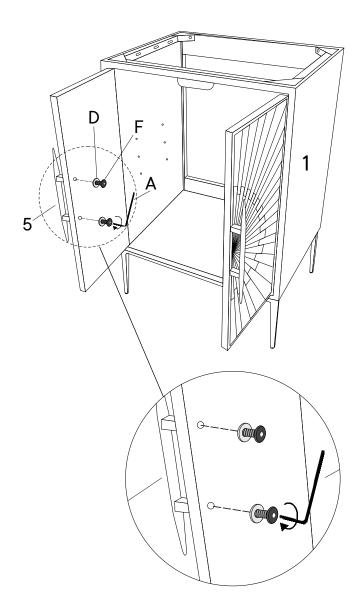

| Н | ARDWARE      |          |           |
|---|--------------|----------|-----------|
| A | Allen Key    | 4 mm     | x1        |
| Ð | Bolt         | M6x40 mm | x4        |
| O | Washer       | Ø16x2 mm | <b>x4</b> |
| C | OMPONENTS    |          |           |
| 0 | Cabinet      |          | x1        |
| 6 | Metal Handle |          | x2        |
|   |              |          |           |

#### Furniture components:

| 1 | Cabinet      | <b>x1</b> |
|---|--------------|-----------|
| 2 | Wooden Shelf | <b>x1</b> |
| 3 | Metal Legs   | x2        |
| 4 | Metal Pipe   | <b>x2</b> |
| 5 | Metal Handle | <b>x2</b> |