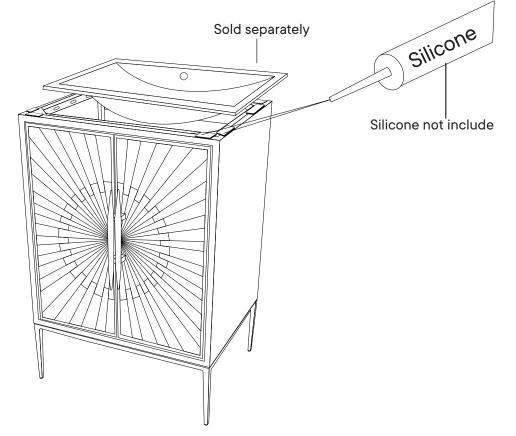

Step 8

Apply a thin bead of silicone compound around the vanity base and set the vanity top carefully in place. Remove any axcess silicone compound with a wet rag.