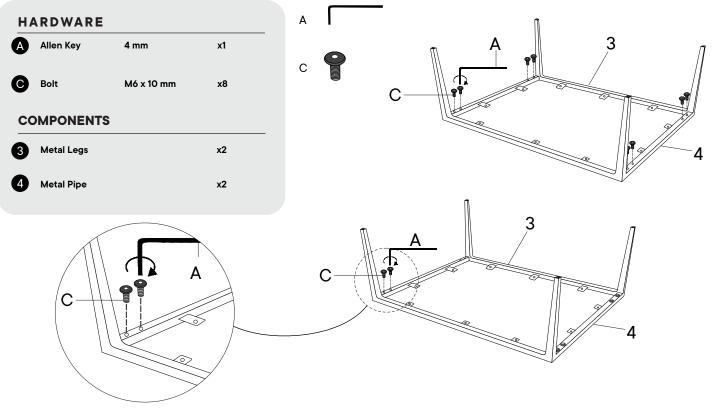

#### Provided hardware:

| A |   | Allen Key | 4 mm     | x1  |
|---|---|-----------|----------|-----|
| В |   | Bolt      | M6x15 mm | x10 |
| С |   | Bolt      | M6x10 mm | х8  |
| D | 0 | Washer    | Ø16x2 mm | x14 |
| E |   | Shelf Pin | 5 mm     | x4  |
| F |   | Bolt      | M6x40 mm | x4  |

#### Furniture components:

| 1 | Cabinet      | <b>x1</b> |
|---|--------------|-----------|
| 2 | Wooden Shelf | <b>x1</b> |
| 3 | Metal Legs   | x2        |
| 4 | Metal Pipe   | <b>x2</b> |
| 5 | Metal Handle | <b>x2</b> |