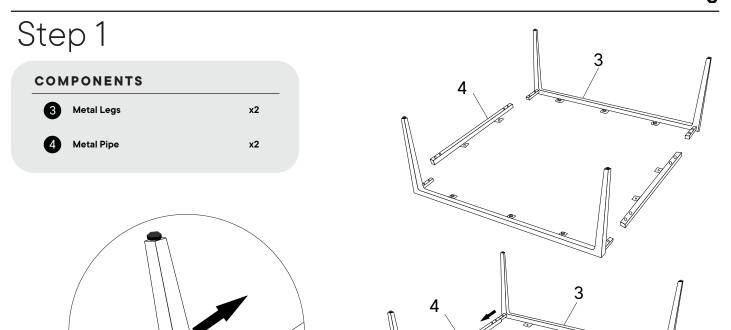

#### Furniture components:

| 1 | Cabinet      | <b>x1</b> |
|---|--------------|-----------|
| 2 | Wooden Shelf | <b>x1</b> |
| 3 | Metal Legs   | x2        |
| 4 | Metal Pipe   | <b>x2</b> |
| 5 | Metal Handle | <b>x2</b> |

#### Provided hardware:

| A |   | Allen Key | 4 mm     | x1  |
|---|---|-----------|----------|-----|
| В |   | Bolt      | M6x15 mm | x10 |
| С |   | Bolt      | M6x10 mm | х8  |
| D | 0 | Washer    | Ø16x2 mm | x14 |
| E |   | Shelf Pin | 5 mm     | x4  |
| F |   | Bolt      | M6x40 mm | x4  |