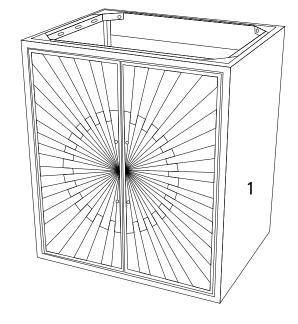

#### Furniture components:

| 1 | Cabinet      | <b>x1</b> |
|---|--------------|-----------|
| 2 | Wooden Shelf | <b>x1</b> |
| 3 | Metal Legs   | x2        |
| 4 | Metal Pipe   | <b>x2</b> |
| 5 | Metal Handle | <b>x2</b> |

| <b>A B O</b> | OMPONENT                   | 4 mm<br>M6 x 15 mm<br>Ø16x2 mm | x1<br>x10<br>x10 | 3     |
|--------------|----------------------------|--------------------------------|------------------|-------|
| <b>B</b>     | Bolt Washer OMPONENT       | M6 x 15 mm<br>Ø16x2 mm         | x10              | 3     |
| 0            | Washer  OMPONENT           | Ø16x2 mm                       |                  |       |
|              | OMPONENT                   |                                | x10              |       |
| С            |                            | ^                              |                  |       |
| _            |                            | 5                              |                  |       |
| 0            | Cabinet                    |                                | x1               |       |
| 3            | 3 Metal Legs (Assembly) x1 |                                | x1               | 1     |
|              |                            |                                |                  |       |
|              |                            |                                |                  |       |
|              |                            |                                |                  |       |
|              |                            |                                |                  |       |
| Λ            | $/$ $\square$              | 3                              |                  |       |
|              | 9                          |                                |                  |       |
|              |                            |                                |                  | 3     |
| -            |                            |                                |                  | A     |
| F            |                            |                                |                  |       |
|              |                            |                                | /                |       |
|              |                            |                                |                  | 8 8 9 |
|              |                            |                                |                  |       |
|              |                            |                                |                  |       |
|              |                            |                                |                  | 1     |
|              |                            |                                |                  | 1     |
|              |                            |                                |                  |       |
|              |                            |                                |                  |       |
|              |                            |                                |                  |       |
|              |                            |                                |                  |       |