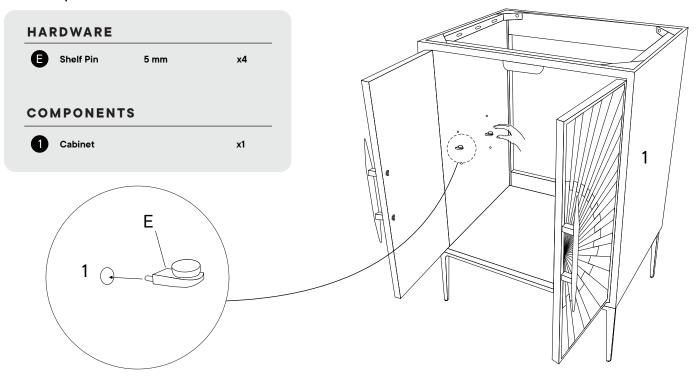

#### Provided hardware:

| A |   | Allen Key | 4 mm     | x1  |
|---|---|-----------|----------|-----|
| В |   | Bolt      | M6x15 mm | x10 |
| С |   | Bolt      | M6x10 mm | х8  |
| D | 0 | Washer    | Ø16x2 mm | x14 |
| E |   | Shelf Pin | 5 mm     | x4  |
| F |   | Bolt      | M6x40 mm | x4  |