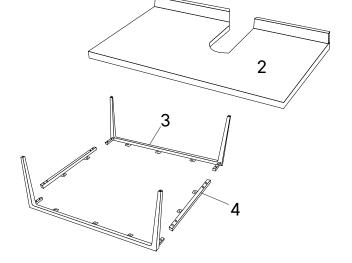

#### Furniture components:

| 1 | Cabinet      | <b>x1</b> |
|---|--------------|-----------|
| 2 | Wooden Shelf | <b>x1</b> |
| 3 | Metal Legs   | x2        |
| 4 | Metal Pipe   | <b>x2</b> |
| 5 | Metal Handle | <b>x2</b> |

| <b>A B O</b> | OMPONENT                   | 4 mm<br>M6 x 15 mm<br>Ø16x2 mm | x1<br>x10<br>x10 | 3     |
|--------------|----------------------------|--------------------------------|------------------|-------|
| <b>B</b>     | Bolt Washer OMPONENT       | M6 x 15 mm<br>Ø16x2 mm         | x10              | 3     |
| 0            | Washer  OMPONENT           | Ø16x2 mm                       |                  |       |
|              | OMPONENT                   |                                | x10              |       |
| С            |                            | ^                              |                  |       |
| _            |                            | 5                              |                  |       |
| 0            | Cabinet                    |                                | x1               |       |
| 3            | 3 Metal Legs (Assembly) x1 |                                | x1               | 1     |
|              |                            |                                |                  |       |
|              |                            |                                |                  |       |
|              |                            |                                |                  |       |
|              |                            |                                |                  |       |
| Λ            | $/$ $\square$              | 3                              |                  |       |
|              | 9                          |                                |                  |       |
|              |                            |                                |                  | 3     |
| -            |                            |                                |                  | A     |
| F            |                            |                                |                  |       |
|              |                            |                                | /                |       |
|              |                            |                                |                  | 8 8 9 |
|              |                            |                                |                  |       |
|              |                            |                                |                  |       |
|              |                            |                                |                  | 1     |
|              |                            |                                |                  | 1     |
|              |                            |                                |                  |       |
|              |                            |                                |                  |       |
|              |                            |                                |                  |       |
|              |                            |                                |                  |       |