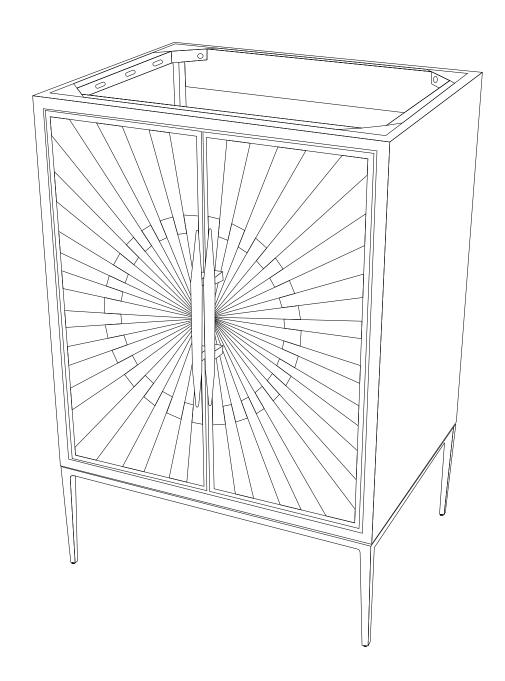

#### Furniture components:

| 1 | Cabinet      | <b>x1</b> |
|---|--------------|-----------|
| 2 | Wooden Shelf | <b>x1</b> |
| 3 | Metal Legs   | x2        |
| 4 | Metal Pipe   | <b>x2</b> |
| 5 | Metal Handle | <b>x2</b> |