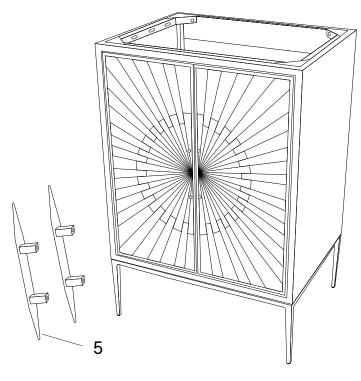

#### Furniture components:

| 1 | Cabinet      | <b>x1</b> |
|---|--------------|-----------|
| 2 | Wooden Shelf | <b>x1</b> |
| 3 | Metal Legs   | x2        |
| 4 | Metal Pipe   | <b>x2</b> |
| 5 | Metal Handle | <b>x2</b> |

| Н | ARDWARE      |          |           |
|---|--------------|----------|-----------|
| A | Allen Key    | 4 mm     | x1        |
| Ð | Bolt         | M6x40 mm | x4        |
| O | Washer       | Ø16x2 mm | <b>x4</b> |
| C | OMPONENTS    |          |           |
| 0 | Cabinet      |          | x1        |
| 6 | Metal Handle |          | x2        |
|   |              |          |           |