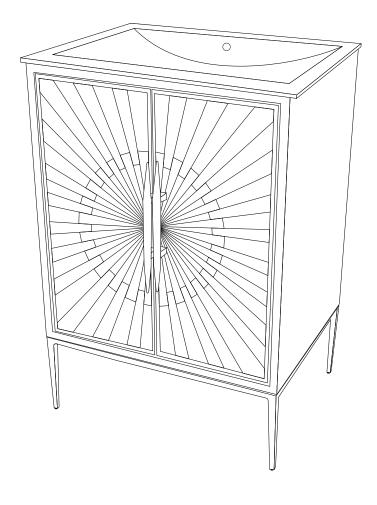

e source the right fitting according to the wall type. For your safety, it is imperative to fix your furniture to the wall



Step 8



Apply a thin bead of silicone compound around the vanity base and set the vanity top carefully in place. Remove any axcess silicone compound with a wet rag.

#### \*modway

# A quick note...

Your sink basin comes complete with a silver overflow ring. If you'd like to remove this overflow ring, you can do so by hand.



### Great job!

Vanity Cabinet assembly is complete



#### CARING FOR YOUR ITEM

Indoor use only.

Not contract grade.

Clean using a non-abrasive cloth and a mild cleaner.

Never use harsh chemicals, as they could damage the finish or integrity of the item.

#### 







Tag us @modway\_furniture and #modway for a chance to be featured.