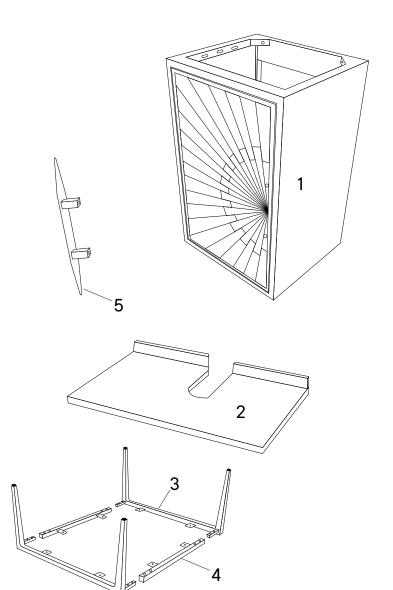

#### Furniture components:

| 1 | Cabinet      | x1        |
|---|--------------|-----------|
| 2 | Wooden Shelf | x1        |
| 3 | Metal Legs   | x2        |
| 4 | Metal Pipe   | x2        |
| 5 | Metal Handle | <b>x1</b> |

#### Provided hardware:

| A |   | Allen Key | 4 mm     | х1        |
|---|---|-----------|----------|-----------|
| В |   | Bolt      | M6x15 mm | х8        |
| С |   | Bolt      | M6x10 mm | х8        |
| D | 0 | Washer    | Ø16x2 mm | x10       |
| E |   | Shelf Pin | 5 mm     | х4        |
| F |   | Bolt      | M6x40 mm | <b>x2</b> |