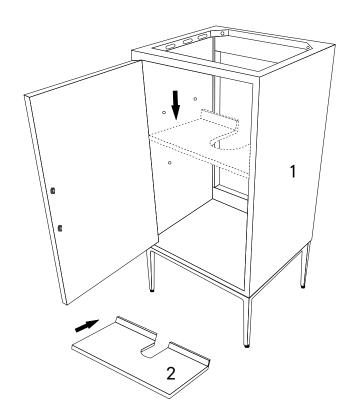

| H  | ARDWARE               |          |    |
|----|-----------------------|----------|----|
|    | Allen Key             | 4 mm     | x1 |
| 3  | Bolt                  | M6x15 mm | х8 |
| D  | Washer                | Ø16x2 mm | х8 |
| CC | OMPONENTS             | <b>3</b> |    |
| D  | Cabinet               |          | x1 |
| 3  | Metal Legs (Assembly) |          | x1 |
|    |                       |          |    |

| Н | ARDWARE      |          |    |
|---|--------------|----------|----|
| A | Allen Key    | 4 mm     | x1 |
| B | Bolt         | M6x40 mm | x2 |
| D | Washer       | Ø16x2 mm | x2 |
| C | OMPONENTS    |          |    |
| 0 | Cabinet      |          | x1 |
| 5 | Metal Handle |          | x1 |
|   |              |          |    |