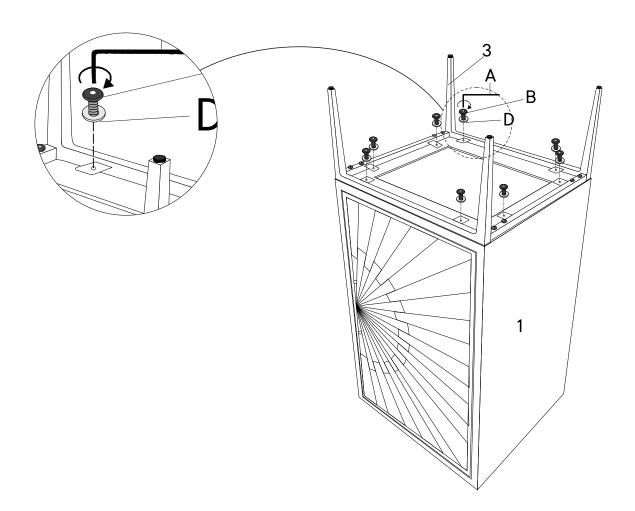

#### Provided hardware:

| A |   | Allen Key | 4 mm     | х1        |
|---|---|-----------|----------|-----------|
| В |   | Bolt      | M6x15 mm | х8        |
| С |   | Bolt      | M6x10 mm | х8        |
| D | 0 | Washer    | Ø16x2 mm | x10       |
| E |   | Shelf Pin | 5 mm     | х4        |
| F |   | Bolt      | M6x40 mm | <b>x2</b> |

| H  | ARDWARE               |          |    |
|----|-----------------------|----------|----|
|    | Allen Key             | 4 mm     | x1 |
| 3  | Bolt                  | M6x15 mm | х8 |
| D  | Washer                | Ø16x2 mm | х8 |
| CC | OMPONENTS             | <b>3</b> |    |
| D  | Cabinet               |          | x1 |
| 3  | Metal Legs (Assembly) |          | x1 |
|    |                       |          |    |