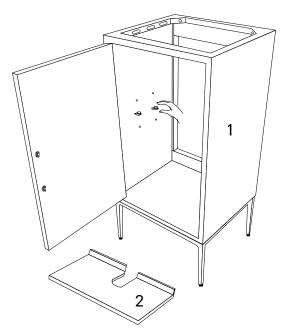

#### Furniture components:

| 1 | Cabinet      | x1        |
|---|--------------|-----------|
| 2 | Wooden Shelf | x1        |
| 3 | Metal Legs   | x2        |
| 4 | Metal Pipe   | x2        |
| 5 | Metal Handle | <b>x1</b> |

#### Provided hardware:

| A |   | Allen Key | 4 mm     | х1        |
|---|---|-----------|----------|-----------|
| В |   | Bolt      | M6x15 mm | х8        |
| С |   | Bolt      | M6x10 mm | х8        |
| D | 0 | Washer    | Ø16x2 mm | x10       |
| E |   | Shelf Pin | 5 mm     | х4        |
| F |   | Bolt      | M6x40 mm | <b>x2</b> |