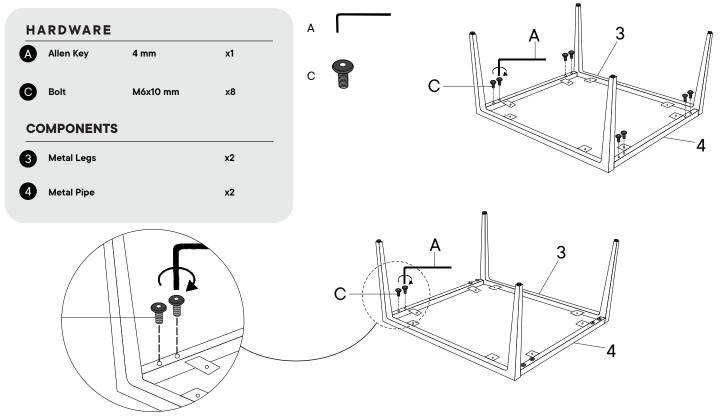

#### Provided hardware:

| A |   | Allen Key | 4 mm     | х1        |
|---|---|-----------|----------|-----------|
| В |   | Bolt      | M6x15 mm | х8        |
| С |   | Bolt      | M6x10 mm | х8        |
| D | 0 | Washer    | Ø16x2 mm | x10       |
| E |   | Shelf Pin | 5 mm     | х4        |
| F |   | Bolt      | M6x40 mm | <b>x2</b> |

| H  | ARDWARE               |          |    |
|----|-----------------------|----------|----|
|    | Allen Key             | 4 mm     | x1 |
| 3  | Bolt                  | M6x15 mm | х8 |
| D  | Washer                | Ø16x2 mm | х8 |
| CC | OMPONENTS             | <b>3</b> |    |
| D  | Cabinet               |          | x1 |
| 3  | Metal Legs (Assembly) |          | x1 |
|    |                       |          |    |