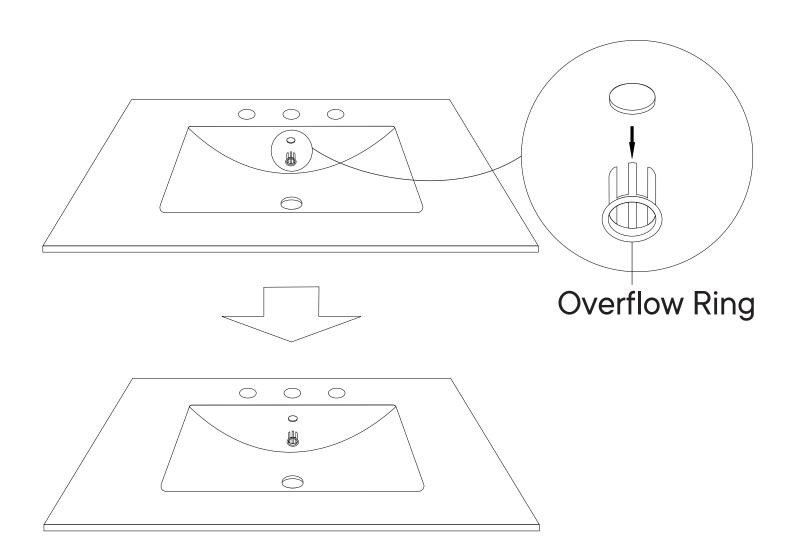

# A quick note...

Your sink basin comes complete with a silver overflow ring. If you'd like to remove this overflow ring, you can do so by hand.