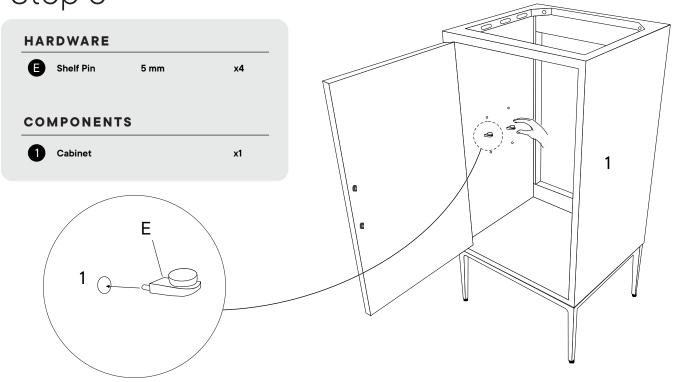

#### Provided hardware:

| A |   | Allen Key | 4 mm     | х1        |
|---|---|-----------|----------|-----------|
| В |   | Bolt      | M6x15 mm | х8        |
| С |   | Bolt      | M6x10 mm | х8        |
| D | 0 | Washer    | Ø16x2 mm | x10       |
| E |   | Shelf Pin | 5 mm     | х4        |
| F |   | Bolt      | M6x40 mm | <b>x2</b> |

#### Furniture components:

| 1 | Cabinet      | x1        |
|---|--------------|-----------|
| 2 | Wooden Shelf | x1        |
| 3 | Metal Legs   | x2        |
| 4 | Metal Pipe   | x2        |
| 5 | Metal Handle | <b>x1</b> |