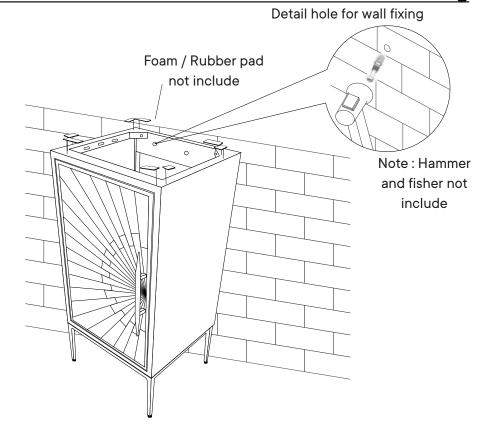

Attachment of Furniture: This furniture may represent a danger for your security if it's attachment on the wall has been done in an incorrect way. This attachment must be done by a person with great expertise who will make sure adequacy between the device of fixing and the wall. Please source the right fitting according to the wall type. For your safety, it is imperative to fix your furniture to the wall