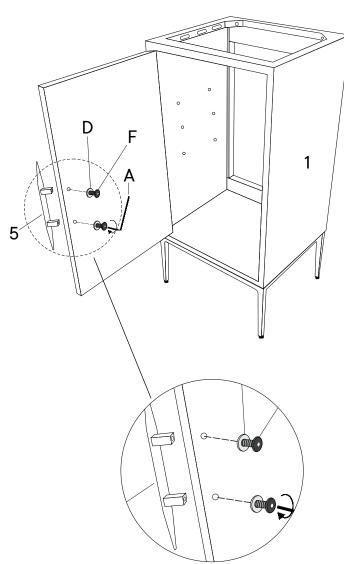

#### Provided hardware:

| A |   | Allen Key | 4 mm     | х1        |
|---|---|-----------|----------|-----------|
| В |   | Bolt      | M6x15 mm | х8        |
| С |   | Bolt      | M6x10 mm | х8        |
| D | 0 | Washer    | Ø16x2 mm | x10       |
| E |   | Shelf Pin | 5 mm     | х4        |
| F |   | Bolt      | M6x40 mm | <b>x2</b> |

| Н | ARDWARE      |          |    |
|---|--------------|----------|----|
| A | Allen Key    | 4 mm     | x1 |
| B | Bolt         | M6x40 mm | x2 |
| D | Washer       | Ø16x2 mm | x2 |
| C | OMPONENTS    |          |    |
| 0 | Cabinet      |          | x1 |
| 5 | Metal Handle |          | x1 |
|   |              |          |    |