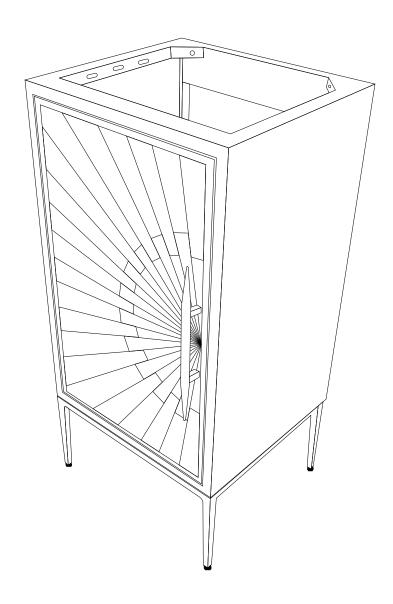

#### Furniture components:

| 1 | Cabinet      | x1        |
|---|--------------|-----------|
| 2 | Wooden Shelf | x1        |
| 3 | Metal Legs   | x2        |
| 4 | Metal Pipe   | x2        |
| 5 | Metal Handle | <b>x1</b> |