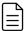

#### Furniture components:

| 1 | Cabinet      | x1        |
|---|--------------|-----------|
| 2 | Wooden Shelf | x1        |
| 3 | Metal Legs   | x2        |
| 4 | Metal Pipe   | x2        |
| 5 | Metal Handle | <b>x1</b> |