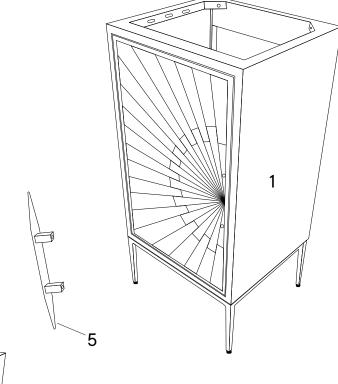

#### Furniture components:

| 1 | Cabinet      | x1        |
|---|--------------|-----------|
| 2 | Wooden Shelf | x1        |
| 3 | Metal Legs   | x2        |
| 4 | Metal Pipe   | x2        |
| 5 | Metal Handle | <b>x1</b> |

| Н | ARDWARE      |          |    |
|---|--------------|----------|----|
| A | Allen Key    | 4 mm     | x1 |
| B | Bolt         | M6x40 mm | x2 |
| D | Washer       | Ø16x2 mm | x2 |
| C | OMPONENTS    |          |    |
| 0 | Cabinet      |          | x1 |
| 5 | Metal Handle |          | x1 |
|   |              |          |    |