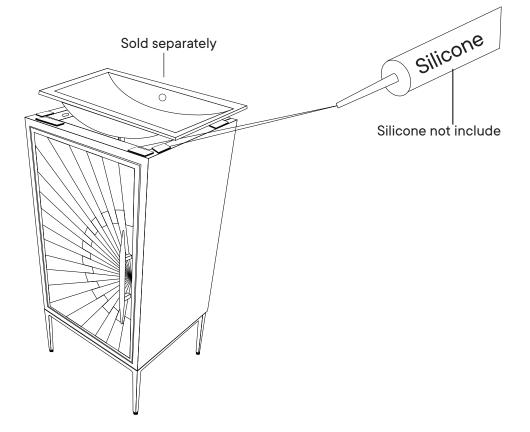

### Step 8

Apply a thin bead of silicone compound around the vanity base and set the vanity top carefully in place. Remove any axcess silicone compound with a wet rag.