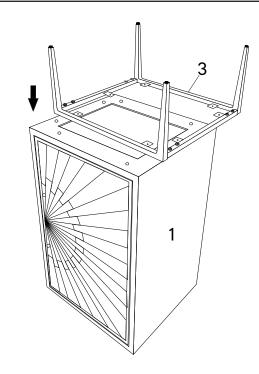

#### Furniture components:

| 1 | Cabinet      | x1        |
|---|--------------|-----------|
| 2 | Wooden Shelf | x1        |
| 3 | Metal Legs   | x2        |
| 4 | Metal Pipe   | x2        |
| 5 | Metal Handle | <b>x1</b> |

| H  | ARDWARE               |          |    |
|----|-----------------------|----------|----|
|    | Allen Key             | 4 mm     | x1 |
| 3  | Bolt                  | M6x15 mm | х8 |
| D  | Washer                | Ø16x2 mm | х8 |
| CC | OMPONENTS             | <b>3</b> |    |
| D  | Cabinet               |          | x1 |
| 3  | Metal Legs (Assembly) |          | x1 |
|    |                       |          |    |