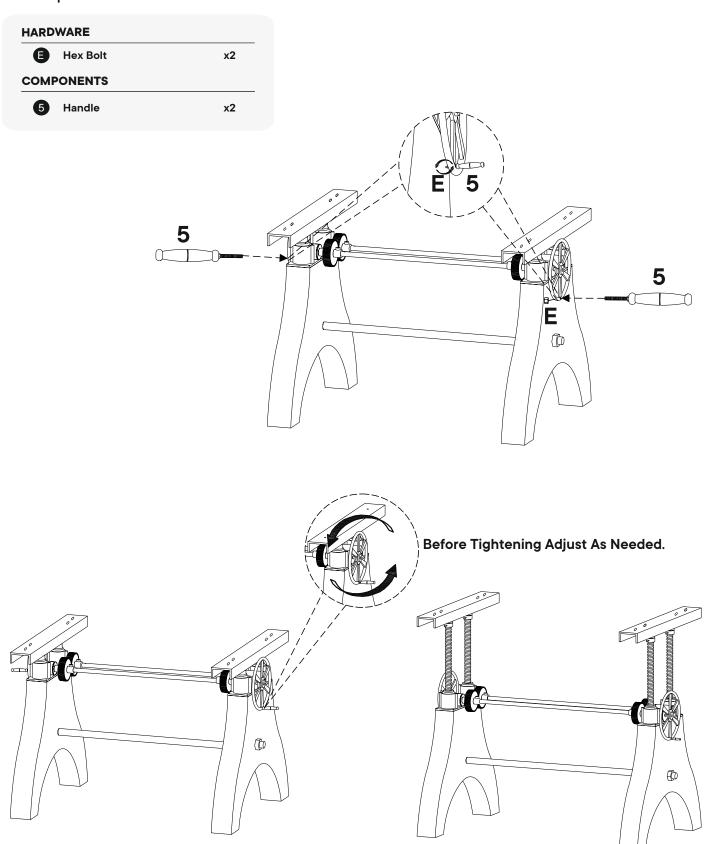

### What you need:

| IARD | WARE   |    |
|------|--------|----|
| •    | Bolt   | x2 |
| СОМЕ | ONENTS |    |
| 2    | Leg    | x2 |
| 3    | Rod    | x1 |

| D    | Allen Bolt Móx14mm<br>(Pre Assembled) | <b>x4</b> |
|------|---------------------------------------|-----------|
| G    | Allen Key M3/16                       | x1        |
| сомі | PONENTS                               |           |
| 2    | Leg                                   | x2        |
| 4    | Pipe                                  | x2        |