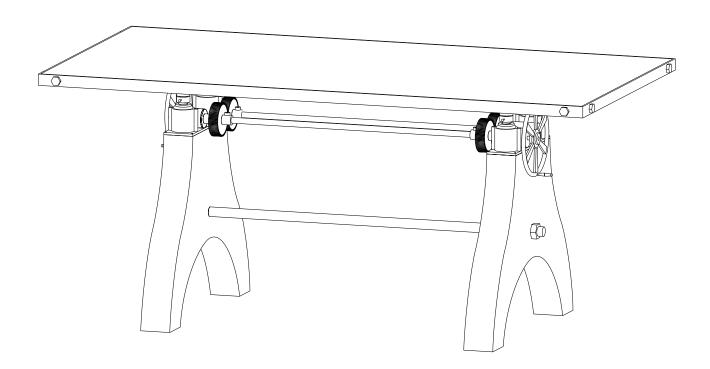

2    | Leg                                   | x2        |
| 4    | Pipe                                  | x2        |





| HARD | WARE                 |    |
|------|----------------------|----|
| A    | Allen Bolt M8 x 30mm | х8 |
| B    | Flat Washer M8       | х8 |
| 0    | Allen Key M6         | x1 |
| сомі | PONENTS              |    |
| 1    | Тор                  | x1 |
| 2    | Leg                  | x2 |







## Great job!

Dining Table assembly is complete.



#### **CARING FOR YOUR ITEM**

Indoor use only.

Not contract grade.

Clean using a non-abrasive cloth and a mild cleaner.

Never use harsh chemicals, as they could damage the finish or integrity of the item.

#### CONNECT WITH US! (6) (f) (9)







Tag us @modway\_furniture and #modway for a chance to be featured.