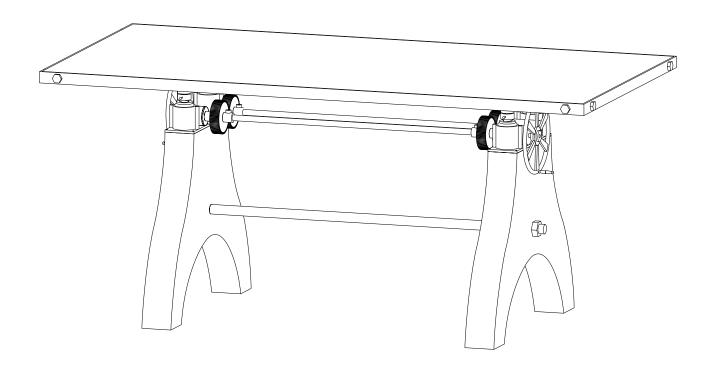

### **ASSEMBLY INSTRUCTIONS**

EEI-6148

V0.12.25.22





## Let's get started!

## \*modway



Read through all of the instructions before starting



Approx. 30 minutes assembly time



2 people recommended for assembly



Care instructions are listed in the last step of this manual



Make sure you have all parts and components before discarding any packing materials

Only use hand tools to assemble this item. Do not use power tools. Do not tighten bolts or screws completely until all hardware is lined up and inserted into the holes.

Do not over-tighten screws and bolts to avoid stripping the hardware or cracking the item.

Assemble your item on a flat, carpeted area, with plenty of space to work. This will prevent damage and scratches to your floors or the item while you're assembling the product.

Keep all components and packaging out o