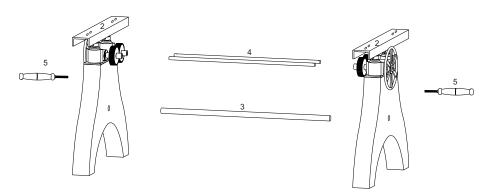

### Furniture components:

| 1 | Top Panel | x1 |
|---|-----------|----|
| 2 | Leg       | x2 |
| 3 | Rod       | x1 |
| 4 | Pipe      | x2 |
| 5 | Handle    | x2 |

#### Provided hardware:

| A      |   | Allen Bolt M8 x 30mm                    | х8       |
|--------|---|-----------------------------------------|----------|
| В      | 0 | Flat Washer M8                          | x8       |
| С      |   | Allen Key M6                            | x1       |
| D      |   | Allen Bolt M6 x 14mm<br>(Pre Assembled) | x4       |
|        |   | · · · · · · · · · · · · · · · · · · ·   |          |
| E      |   | Hex Nut                                 | x2       |
| E<br>F |   | Hex Nut                                 | x2<br>x2 |

### What you need:

| IARD | WARE   |    |
|------|--------|----|
| •    | Bolt   | x2 |
| СОМЕ | ONENTS |    |
| 2    | Leg    | x2 |
| 3    | Rod    | x1 |

| D    | Allen Bolt Móx14mm<br>(Pre Assembled) | <b>x4</b> |
|------|---------------------------------------|-----------|
| G    | Allen Key M3/16                       | x1        |
| сомі | PONENTS                               |           |
| 2    | Leg                                   | x2        |
| 4    | Pipe                                  | x2        |