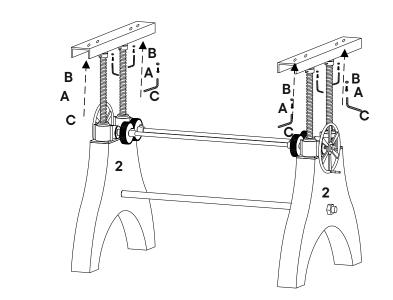

| HARD | WARE                 |    |
|------|----------------------|----|
| A    | Allen Bolt M8 x 30mm | х8 |
| B    | Flat Washer M8       | х8 |
| 0    | Allen Key M6         | x1 |
| сомі | PONENTS              |    |
| 1    | Тор                  | x1 |
| 2    | Leg                  | x2 |