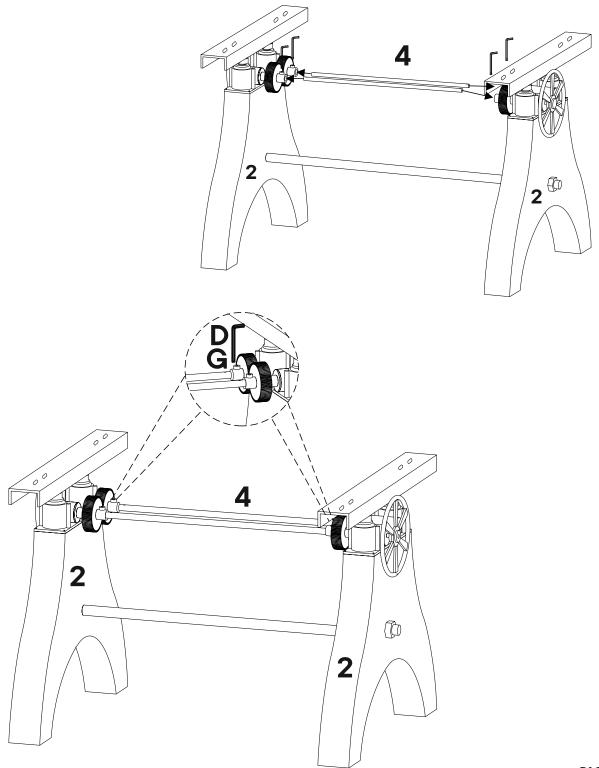

### What you need:

| IARD | WARE   |    |
|------|--------|----|
| •    | Bolt   | x2 |
| СОМЕ | ONENTS |    |
| 2    | Leg    | x2 |
| 3    | Rod    | x1 |

| D    | Allen Bolt Móx14mm<br>(Pre Assembled) | <b>x4</b> |
|------|---------------------------------------|-----------|
| G    | Allen Key M3/16                       | x1        |
| сомі | PONENTS                               |           |
| 2    | Leg                                   | x2        |
| 4    | Pipe                                  | x2        |