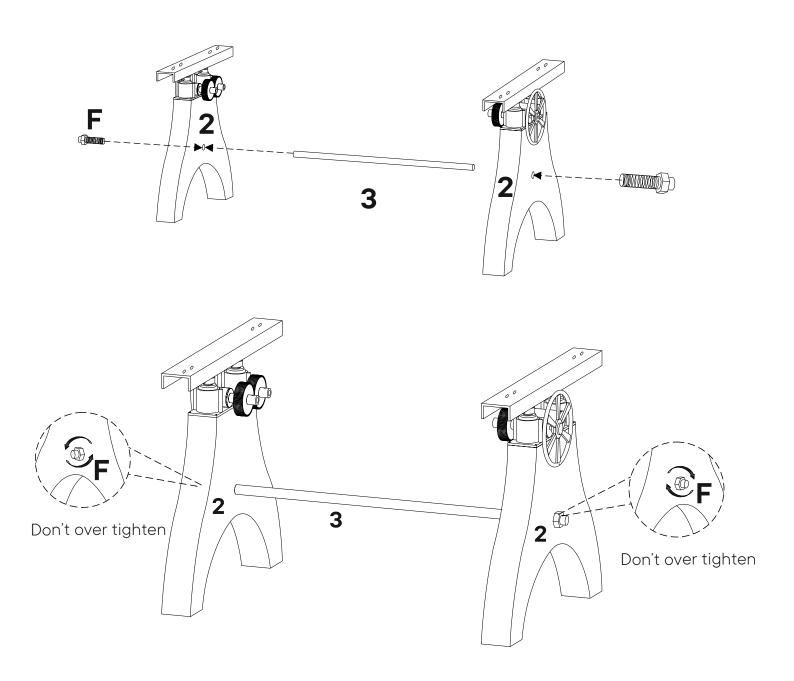

### Furniture components:

| 1 | Top Panel | x1 |
|---|-----------|----|
| 2 | Leg       | x2 |
| 3 | Rod       | x1 |
| 4 | Pipe      | x2 |
| 5 | Handle    | x2 |

#### Provided hardware:

| A      |   | Allen Bolt M8 x 30mm                    | х8       |
|--------|---|-----------------------------------------|----------|
| В      | 0 | Flat Washer M8                          | x8       |
| С      |   | Allen Key M6                            | x1       |
| D      |   | Allen Bolt M6 x 14mm<br>(Pre Assembled) | x4       |
|        |   | · · · · · · · · · · · · · · · · · · ·   |          |
| E      |   | Hex Nut                                 | x2       |
| E<br>F |   | Hex Nut                                 | x2<br>x2 |

### What you need:

| IARD | WARE   |    |
|------|--------|----|
| •    | Bolt   | x2 |
| СОМЕ | ONENTS |    |
| 2    | Leg    | x2 |
| 3    | Rod    | x1 |

| D    | Allen Bolt Móx14mm<br>(Pre Assembled) | <b>x4</b> |
|------|---------------------------------------|-----------|
| G    | Allen Key M3/16                       | x1        |
| сомі | PONENTS                               |           |
| 2    | Leg                                   | x2        |
| 4    | Pipe                                  | x2        |

Only use hand tools to assemble this item. Do not use power tools. Do not tighten bolts or screws completely until all hardware is lined up and inserted into the holes.

Do not over-tighten screws and bolts to avoid stripping the hardware or cracking the item.