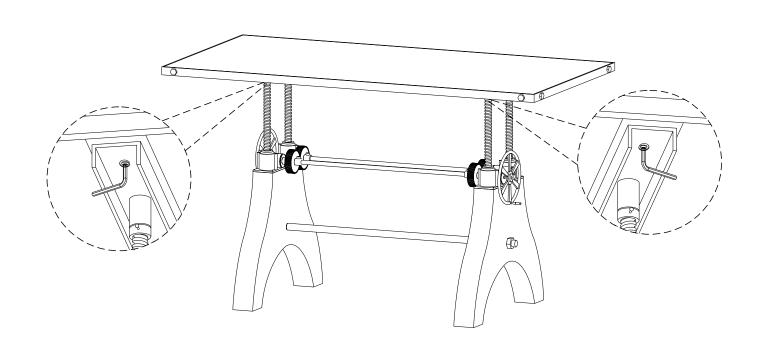

### Furniture components:

| 1 | Top Panel | x1 |
|---|-----------|----|
| 2 | Leg       | x2 |
| 3 | Rod       | x1 |
| 4 | Pipe      | x2 |
| 5 | Handle    | x2 |

#### Provided hardware:

| A      |   | Allen Bolt M8 x 30mm                    | х8       |
|--------|---|-----------------------------------------|----------|
| В      | 0 | Flat Washer M8                          | x8       |
| С      |   | Allen Key M6                            | x1       |
| D      |   | Allen Bolt M6 x 14mm<br>(Pre Assembled) | x4       |
|        |   | · · · · · · · · · · · · · · · · · · ·   |          |
| E      |   | Hex Nut                                 | x2       |
| E<br>F |   | Hex Nut                                 | x2<br>x2 |

| HARD | WARE                 |    |
|------|----------------------|----|
| A    | Allen Bolt M8 x 30mm | х8 |
| B    | Flat Washer M8       | х8 |
| 0    | Allen Key M6         | x1 |
| сомі | PONENTS              |    |
| 1    | Тор                  | x1 |
| 2    | Leg                  | x2 |