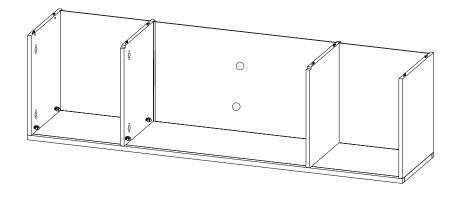

| HARDWARE |                  |    |
|----------|------------------|----|
| B        | Cam Lock Ø15mm   | x8 |
| CON      | IPONENTS         |    |
| 2        | Left Side Panel  | x1 |
| 3        | Right Side Panel | x1 |
| 4        | Middle Panel     | x2 |
| 5        | Top Panel        | x1 |
|          |                  |    |