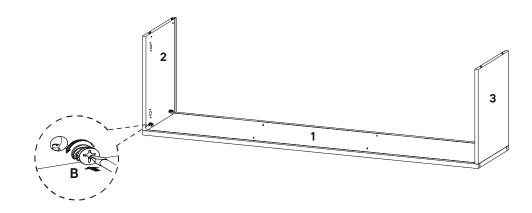

#### HARDWARE

| Cam Lock Ø 15mm  | x4                                         |
|------------------|--------------------------------------------|
| PONENTS          |                                            |
| Bottom Panel     | x1                                         |
| Left Side Panel  | x1                                         |
| Right Side Panel | x1                                         |
|                  | PONENTS<br>Bottom Panel<br>Left Side Panel |