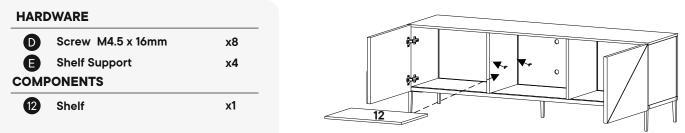

### HARDWARE D Screw M4.5 x 16mm x24 Hinge 0 x4 COMPONENTS Left Door 10 **x1** 1 **Right Door** x1 10 11 10 11

Attachment of Furniture: This furniture may represent a danger for your security ifi t's attachment on the wall has been done in an incorrect way. This attachment must be done by a person with great expertise who will make sure adequacy between the device of fixing and the wall. Please source the right fitting according to the wall type. For safety, it is imperative to fix your furniture to the wall.