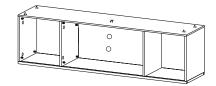

| HARDWARE |                  |    |
|----------|------------------|----|
| B        | Cam Lock Ø15mm   | x8 |
| CON      | IPONENTS         |    |
| 2        | Left Side Panel  | x1 |
| 3        | Right Side Panel | x1 |
| 4        | Middle Panel     | x2 |
| 5        | Top Panel        | x1 |
|          |                  |    |