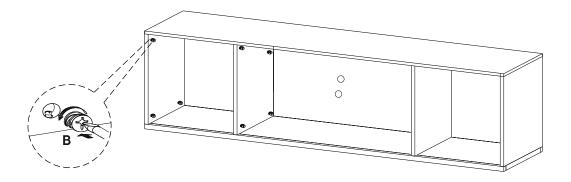

#### HARDWARE

| Cam Lock Ø 15mm  | x4                                         |
|------------------|--------------------------------------------|
| PONENTS          |                                            |
| Bottom Panel     | x1                                         |
| Left Side Panel  | x1                                         |
| Right Side Panel | x1                                         |
|                  | PONENTS<br>Bottom Panel<br>Left Side Panel |