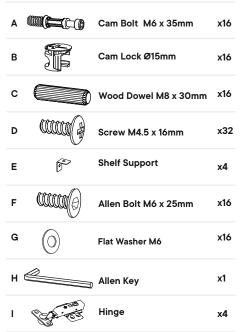

### Provided hardware:

Wait!

Missing parts or hardware? Need assistance?

609.256.9000 · cs@modway.com

Contact us before returning your item. We're here to help!