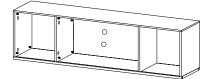

| HARDWARE |                  |    |
|----------|------------------|----|
| B        | Cam Lock Ø15mm   | x8 |
| CON      | IPONENTS         |    |
| 2        | Left Side Panel  | x1 |
| 3        | Right Side Panel | x1 |
| 4        | Middle Panel     | x2 |
| 5        | Top Panel        | x1 |
|          |                  |    |