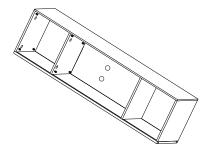

#### COMPONENTS

| 1 | Bottom Panel      | x1 |
|---|-------------------|----|
| 2 | left Side Panel   | x1 |
| 3 | Right Side Panel  | x1 |
| 4 | Middle Panel      | x2 |
| 6 | Back Middle Panel | x1 |
| 7 | Back Side Panel   | x2 |
|   |                   |    |