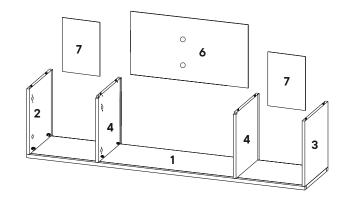

#### COMPONENTS

| 1 | Bottom Panel      | x1 |
|---|-------------------|----|
| 2 | left Side Panel   | x1 |
| 3 | Right Side Panel  | x1 |
| 4 | Middle Panel      | x2 |
| 6 | Back Middle Panel | x1 |
| 7 | Back Side Panel   | x2 |
|   |                   |    |