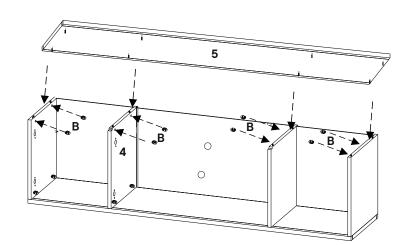

| HARDWARE |                  |    |
|----------|------------------|----|
| B        | Cam Lock Ø15mm   | x8 |
| CON      | IPONENTS         |    |
| 2        | Left Side Panel  | x1 |
| 3        | Right Side Panel | x1 |
| 4        | Middle Panel     | x2 |
| 5        | Top Panel        | x1 |
|          |                  |    |