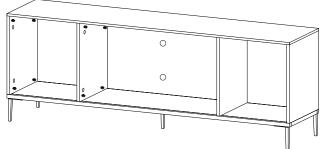

| HARD | HARDWARE             |     |  |  |
|------|----------------------|-----|--|--|
| F    | Allen Bolt M6 x 25mm | x16 |  |  |
| G    | Flat Washer M6       | x16 |  |  |
| Ð    | Allen Key            | x1  |  |  |
| СОМ  | PONENTS              |     |  |  |
| 8    | Leg                  | x4  |  |  |
| 9    | Center Leg           | x1  |  |  |
| -    |                      |     |  |  |