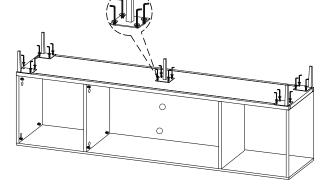

#### HARDWARE

| Cam Lock Ø 15mm  | x4                                         |
|------------------|--------------------------------------------|
| PONENTS          |                                            |
| Bottom Panel     | x1                                         |
| Left Side Panel  | x1                                         |
| Right Side Panel | x1                                         |
|                  | PONENTS<br>Bottom Panel<br>Left Side Panel |

| HARD |                |    |
|------|----------------|----|
| B    | Cam Lock Ø15mm | x4 |
| COMP |                |    |
| 1    | Bottom Panel   | x1 |
| 4    | Middle Panel   | x2 |
|      |                |    |

#### COMPONENTS

| 1 | Bottom Panel      | x1 |
|---|-------------------|----|
| 2 | left Side Panel   | x1 |
| 3 | Right Side Panel  | x1 |
| 4 | Middle Panel      | x2 |
| 6 | Back Middle Panel | x1 |
| 7 | Back Side Panel   | x2 |
|   |                   |    |

| HARDWARE |                  |    |
|----------|------------------|----|
| B        | Cam Lock Ø15mm   | x8 |
| CON      | IPONENTS         |    |
| 2        | Left Side Panel  | x1 |
| 3        | Right Side Panel | x1 |
| 4        | Middle Panel     | x2 |
| 5        | Top Panel        | x1 |
|          |                  |    |