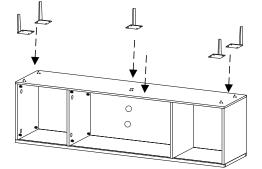

### Step 1 HARDWARE A Cam Bolt M6 x 35mm COMPONENTS

| 1 | Bottom Panel |
|---|--------------|
| 5 | Top Panel    |

**x1 x1** 

| С    | Wood Dowel M8 x 30mm | x16       |
|------|----------------------|-----------|
| СОМР | PONENTS              |           |
| 2    | Left Side Panel      | x1        |
| 3    | Right Side Panel     | <b>x1</b> |
| 4    | Middle Panel         | x2        |

#### HARDWARE

| Cam Lock Ø 15mm  | x4                                         |
|------------------|--------------------------------------------|
| PONENTS          |                                            |
| Bottom Panel     | x1                                         |
| Left Side Panel  | x1                                         |
| Right Side Panel | x1                                         |
|                  | PONENTS<br>Bottom Panel<br>Left Side Panel |

| HARD |                |    |
|------|----------------|----|
| B    | Cam Lock Ø15mm | x4 |
| COMP |                |    |
| 1    | Bottom Panel   | x1 |
| 4    | Middle Panel   | x2 |
|      |                |    |

#### COMPONENTS

| 1 | Bottom Panel      | x1 |
|---|-------------------|----|
| 2 | left Side Panel   | x1 |
| 3 | Right Side Panel  | x1 |
| 4 | Middle Panel      | x2 |
| 6 | Back Middle Panel | x1 |
| 7 | Back Side Panel   | x2 |
|   |                   |    |

| HARDWARE |                  |    |
|----------|------------------|----|
| B        | Cam Lock Ø15mm   | x8 |
| CON      | IPONENTS         |    |
| 2        | Left Side Panel  | x1 |
| 3        | Right Side Panel | x1 |
| 4        | Middle Panel     | x2 |
| 5        | Top Panel        | x1 |
|          |                  |    |