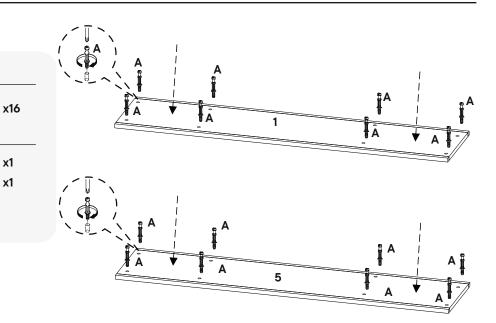

### Step 1 HARDWARE A Cam Bolt M6 x 35mm COMPONENTS

| 1 | Bottom Panel |
|---|--------------|
| 5 | Top Panel    |

**x1 x1** 

| С    | Wood Dowel M8 x 30mm | x16       |
|------|----------------------|-----------|
| СОМР | PONENTS              |           |
| 2    | Left Side Panel      | x1        |
| 3    | Right Side Panel     | <b>x1</b> |
| 4    | Middle Panel         | x2        |