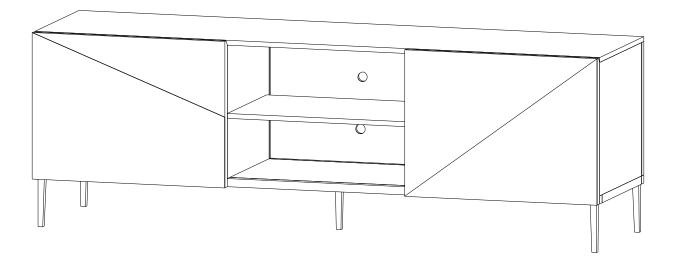

### **ASSEMBLY INSTRUCTIONS**

# EEI-6146

V0.12.25.22



Questions? Contact us! 609.256.9000 • cs@modway.com www.modway.com



### Let's get started!

### \*modway



Read through all of the instructions before starting



Approx. 60 minutes assembly time



2 people recommended for assembly

#### Care instructions are listed in the last step

listed in the last step of this manual



parts and components before discarding any packing materials **Only use hand tools to assemble this item**. Do not use power tools. Do not tighten bolts or screws completely until all hardware is lined up and inserted into the holes.

Do not over-tighten screws and bolts to avoid stripping the hardware or cracking the item.

For vanity and plumbing installation, we suggest hiring a professional contractor and plumber.

Assemble your item on a flat, carpeted area,