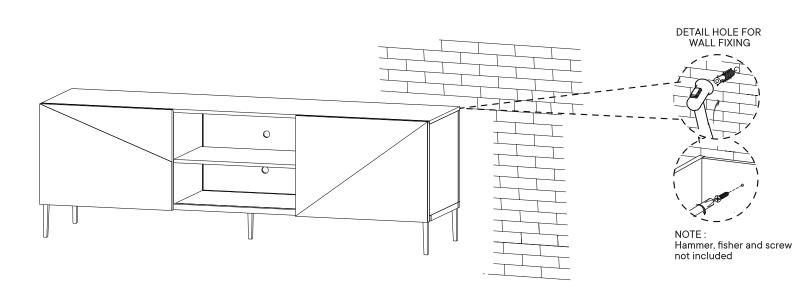

### You may also need:

- + Power Drill
- + Level
- + Silicone Adhesive or Caulk
- + Drywall Anchors and Screws
- + Other Wall-Mounting Hardware

### HARDWARE D Screw M4.5 x 16mm x24 Hinge 0 x4 COMPONENTS Left Door 10 **x1** 1 **Right Door** x1 10 11 10 11

Attachment of Furniture: This furniture may represent a danger for your security ifi t's attachment on the wall has been done in an incorrect way. This attachment must be done by a person with great expertise who will make sure adequacy between the device of fixing and the wall. Please source the right fitting according to the wall type. For safety, it is imperative to fix your furniture to the wall.