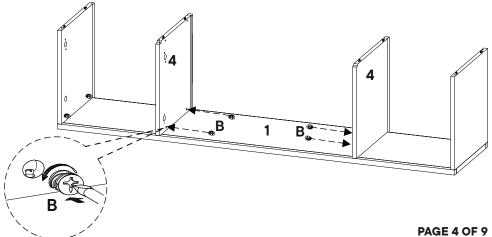

### Step 1 HARDWARE A Cam Bolt M6 x 35mm COMPONENTS

| 1 | Bottom Panel |
|---|--------------|
| 5 | Top Panel    |

**x1 x1** 

| С    | Wood Dowel M8 x 30mm | x16       |
|------|----------------------|-----------|
| СОМР | PONENTS              |           |
| 2    | Left Side Panel      | x1        |
| 3    | Right Side Panel     | <b>x1</b> |
| 4    | Middle Panel         | x2        |

#### HARDWARE

| Cam Lock Ø 15mm  | x4                                         |
|------------------|--------------------------------------------|
| PONENTS          |                                            |
| Bottom Panel     | x1                                         |
| Left Side Panel  | x1                                         |
| Right Side Panel | x1                                         |
|                  | PONENTS<br>Bottom Panel<br>Left Side Panel |

| HARD |                |    |
|------|----------------|----|
| B    | Cam Lock Ø15mm | x4 |
| COMP |                |    |
| 1    | Bottom Panel   | x1 |
| 4    | Middle Panel   | x2 |
|      |                |    |