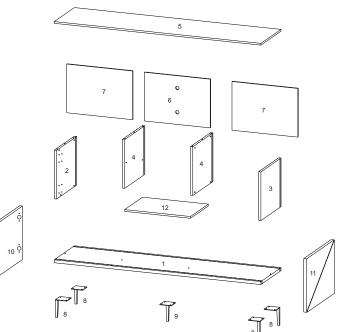

#### Furniture components:

| 1  | Bottom Panel      | x1 | 11 | Right Door |
|----|-------------------|----|----|------------|
| 2  | Left Side Panel   | x1 | 12 | Shelf      |
| 3  | Right Side Panel  | x1 |    |            |
| 4  | Middle Panel      | x2 |    |            |
| 5  | Top Panel         | x1 |    |            |
| 6  | Back Middle Panel | x1 |    |            |
| 7  | Back Side Panel   | x2 |    |            |
| 8  | Leg               | x4 |    |            |
| 9  | Centre Leg        | x1 |    |            |
| 10 | Left Door         | x1 |    |            |