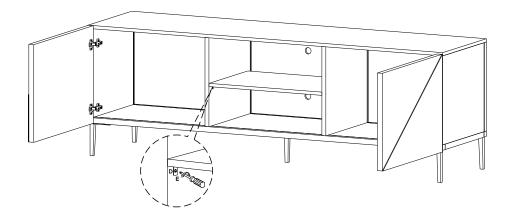

### HARDWARE D Screw M4.5 x 16mm x24 Hinge 0 x4 COMPONENTS Left Door 10 **x1** 1 **Right Door** x1 10 11 10 11

Attachment of Furniture: This furniture may represent a danger for your security ifi t's attachment on the wall has been done in an incorrect way. This attachment must be done by a person with great expertise who will make sure adequacy between the device of fixing and the wall. Please source the right fitting according to the wall type. For safety, it is imperative to fix your furniture to the wall.