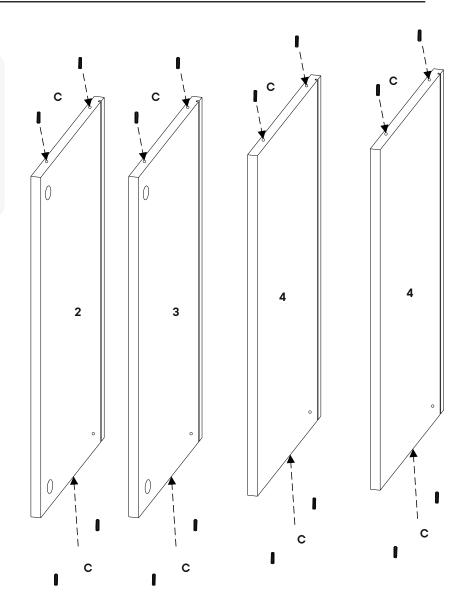

### Step 1 HARDWARE A Cam Bolt M6 x 35mm COMPONENTS

| 1 | Bottom Panel |
|---|--------------|
| 5 | Top Panel    |

**x1 x1** 

| С    | Wood Dowel M8 x 30mm | x16       |
|------|----------------------|-----------|
| СОМР | PONENTS              |           |
| 2    | Left Side Panel      | x1        |
| 3    | Right Side Panel     | <b>x1</b> |
| 4    | Middle Panel         | x2        |

#### HARDWARE

| Cam Lock Ø 15mm  | x4                                         |
|------------------|--------------------------------------------|
| PONENTS          |                                            |
| Bottom Panel     | x1                                         |
| Left Side Panel  | x1                                         |
| Right Side Panel | x1                                         |
|                  | PONENTS<br>Bottom Panel<br>Left Side Panel |

| HARD |                |    |
|------|----------------|----|
| B    | Cam Lock Ø15mm | x4 |
| COMP |                |    |
| 1    | Bottom Panel   | x1 |
| 4    | Middle Panel   | x2 |
|      |                |    |

#### COMPONENTS

| 1 | Bottom Panel      | x1 |
|---|-------------------|----|
| 2 | left Side Panel   | x1 |
| 3 | Right Side Panel  | x1 |
| 4 | Middle Panel      | x2 |
| 6 | Back Middle Panel | x1 |
| 7 | Back Side Panel   | x2 |
|   |                   |    |

| HARDWARE |                  |    |
|----------|------------------|----|
| B        | Cam Lock Ø15mm   | x8 |
| CON      | IPONENTS         |    |
| 2        | Left Side Panel  | x1 |
| 3        | Right Side Panel | x1 |
| 4        | Middle Panel     | x2 |
| 5        | Top Panel        | x1 |
|          |                  |    |