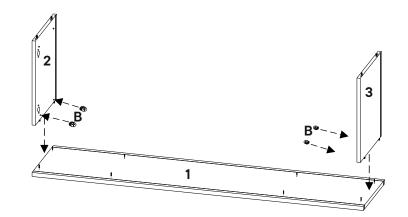

#### HARDWARE

| Cam Lock Ø 15mm  | x4                                         |
|------------------|--------------------------------------------|
| PONENTS          |                                            |
| Bottom Panel     | x1                                         |
| Left Side Panel  | x1                                         |
| Right Side Panel | x1                                         |
|                  | PONENTS<br>Bottom Panel<br>Left Side Panel |