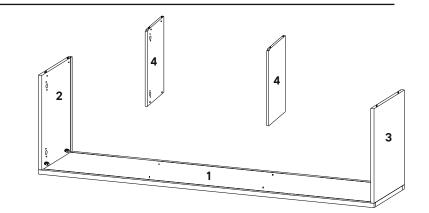

| HARDWARE |                  |    |
|----------|------------------|----|
| B        | Cam Lock Ø15mm   | x8 |
| CON      | IPONENTS         |    |
| 2        | Left Side Panel  | x1 |
| 3        | Right Side Panel | x1 |
| 4        | Middle Panel     | x2 |
| 5        | Top Panel        | x1 |
|          |                  |    |