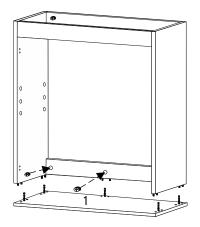

r Wall-Mounting Hardware

**PAGE 2 OF 11** 

Missing parts or hardware? Need assistance? Contact us before returning your item. We're here to help! 609.256.9000 • cs@modway.com

Cx2

### Step 1



| HARDWARE   |                      |     |
|------------|----------------------|-----|
| C          | Wood Dowel M8 x 30mm | x14 |
| COMPONENTS |                      |     |
| 5          | Top Back Panel       | x1  |
| 6          | Front Top Panel      | x1  |
| 7          | Bottom Back Panel    | x1  |



#### <u>Hardware</u>

В Cam Lock M15 хЗ COMPONENTS 2 **Right Side Panel x1 Top Back Panel** 5 x1 Front Top Panel 6 **x1** 7 **Bottom Back Panel x1** 









| B Cam Lock M15 x5<br>COMPONENTS |    |  |
|---------------------------------|----|--|
| 1 Bottom Panel                  | x1 |  |











| HARDWARE   |                        |    |
|------------|------------------------|----|
| 8          | Shelf Pin              | x4 |
| COMPONENTS |                        |    |
| 4          | Adjustable Shelf Panel | x1 |







#### HARDWARE

| D          | Screw M4.5 x 16mm                   | x8       |  |
|------------|-------------------------------------|----------|--|
| Ð          | Hinge                               | x4       |  |
| COMPONENTS |                                     |          |  |
| 8          | Left Door Panel<br>Right Door Panel | x1<br>x1 |  |
|            | Right Door Pallel                   | XI       |  |



| HARDWARE |                   |     |  |  |
|----------|-------------------|-----|--|--|
| D        | Screw M4.5 x 16mm | x16 |  |  |
| 0