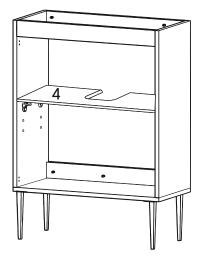

| HARDWARE   |                        |    |
|------------|------------------------|----|
| 8          | Shelf Pin              | x4 |
| COMPONENTS |                        |    |
| 4          | Adjustable Shelf Panel | x1 |