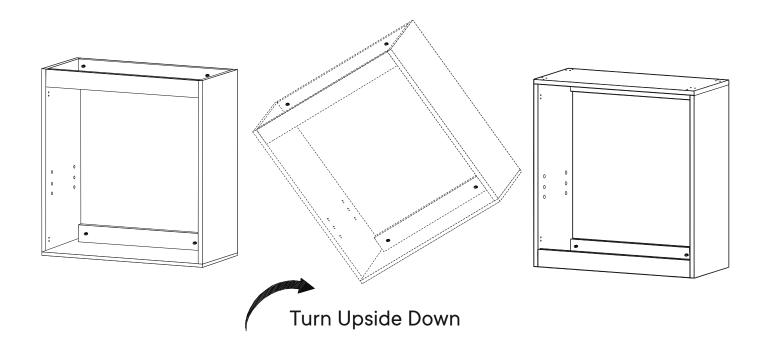

#### <u>Hardware</u>

В Cam Lock M15 хЗ COMPONENTS 2 **Right Side Panel x1 Top Back Panel** 5 x1 Front Top Panel 6 **x1** 7 **Bottom Back Panel x1** 

| B Cam Lock M15 x5<br>COMPONENTS |    |  |
|---------------------------------|----|--|
| 1 Bottom Panel                  | x1 |  |