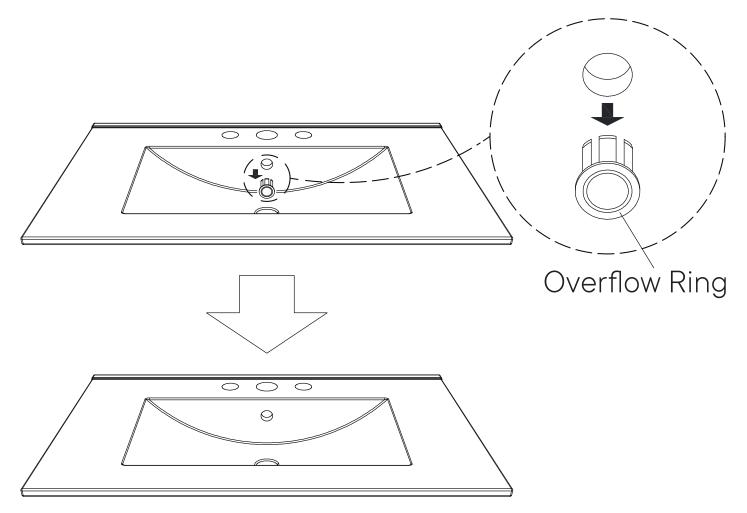

# A quick note...

Your sink basin comes complete with a silver overflow ring. If you'd like to remove this overflow ring, you can do so by hand.

Missing parts or hardware? Need assistance? Contact us before returning your item. We're here to help! <u>609.256.9000 · cs@modway.com</u>