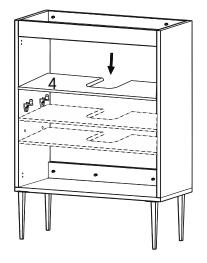

| HARDWARE   |                        |    |
|------------|------------------------|----|
| 8          | Shelf Pin              | x4 |
| COMPONENTS |                        |    |
| 4          | Adjustable Shelf Panel | x1 |