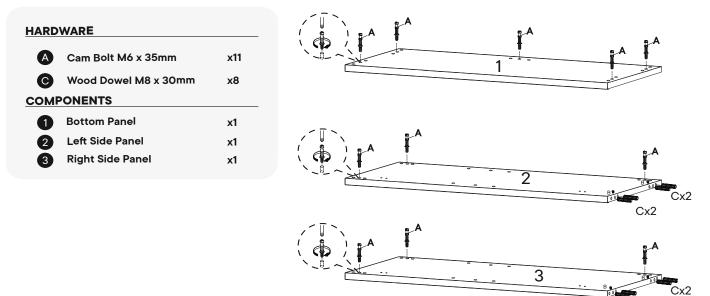

#### Provided hardware:

| A |            | Cam Bolt M6 x 35 mm  | x11 |
|---|------------|----------------------|-----|
| в | Ĩ          | Cam Lock M15         | x11 |
| с |            | Wood Dowel M8 x 30mm | x22 |
| D | aaaa z     | Screw M4.5 x 16mm    | x24 |
| Е | 5          | Shelf Pin            | x4  |
| F |            | Allen Bolt M6 x 25mm | x12 |
| G | $\bigcirc$ | Flat Washer M6       | x12 |
| н | Con les    | Hinge                | x4  |
| 1 |            | Allen Key            | x1  |

#### Furniture components:

| 1  | Bottom Panel           | x1 |
|----|------------------------|----|
| 2  | Left Side Panel        | x1 |
| 3  | Right Side Panel       | x1 |
| 4  | Adjustable Shelf Panel | x1 |
| 5  | Top Back Panel         | x1 |
| 6  | Front Top Panel        | x1 |
| 7  | Bottom Back Panel      | x1 |
| 8  | Left Door Panel        | x1 |
| 9  | Right Door Panel       | x1 |
| 10 | Leg                    | x4 |

#### <u>Hardware</u>

В Cam Lock M15 хЗ COMPONENTS 2 **Right Side Panel x1 Top Back Panel** 5 x1 Front Top Panel 6 **x1** 7 **Bottom Back Panel x1** 

| B Cam Lock M15 x5<br>COMPONENTS |    |  |
|---------------------------------|----|--|
| 1 Bottom Panel                  | x1 |  |