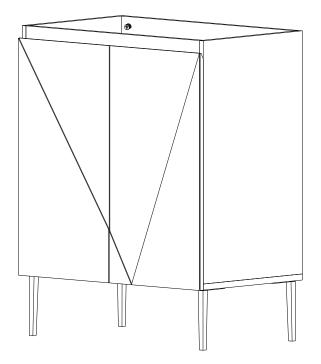

E |                   |     |  |  |
|----------|-------------------|-----|--|--|
| D        | Screw M4.5 x 16mm | x16 |  |  |
| 0        | Hinge             | x4  |  |  |
| COMF     | COMPONENTS        |     |  |  |
| 8        | Left Door Panel   | x1  |  |  |
| 9        | Right Door Panel  | x1  |  |  |
|          |                   |     |  |  |





Attachment of Furniture: This furniture may represent a danger for your security ifi t's attachment on the wall has been done in an incorrect way. This attachment must be done by a person with great expertise who will make sure adequacy between the device of fixing and the wall. Please source the right fitting according to the wall type. For safety, it is imperative to fix your furniture to the wall.



### Step 12

#### SOLD SEPARATELY





#### \*modway

# A quick note...

Your sink basin comes complete with a silver overflow ring. If you'd like to remove this overflow ring, you can do so by hand.





Missing parts or hardware? Need assistance? Contact us before returning your item. We're here to help! <u>609.256.9000 · cs@modway.com</u>

### Great job!

Vanity Cabinet assembly is complete.