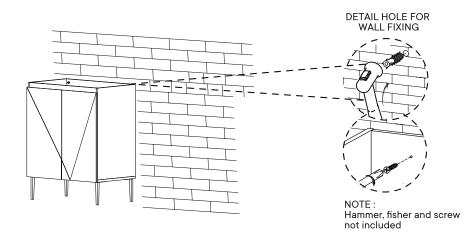

Attachment of Furniture: This furniture may represent a danger for your security ifi t's attachment on the wall has been done in an incorrect way. This attachment must be done by a person with great expertise who will make sure adequacy between the device of fixing and the wall. Please source the right fitting according to the wall type. For safety, it is imperative to fix your furniture to the wall.