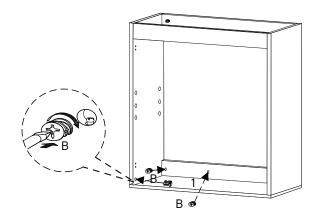

#### <u>Hardware</u>

В Cam Lock M15 хЗ COMPONENTS 2 **Right Side Panel x1 Top Back Panel** 5 x1 Front Top Panel 6 **x1** 7 **Bottom Back Panel x1** 

| B Cam Lock M15 x5<br>COMPONENTS |    |  |
|---------------------------------|----|--|
| 1 Bottom Panel                  | x1 |  |