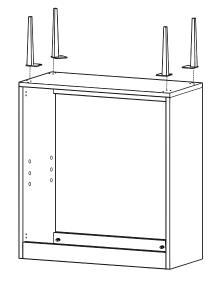

#### Furniture components:

| 1  | Bottom Panel           | x1 |
|----|------------------------|----|
| 2  | Left Side Panel        | x1 |
| 3  | Right Side Panel       | x1 |
| 4  | Adjustable Shelf Panel | x1 |
| 5  | Top Back Panel         | x1 |
| 6  | Front Top Panel        | x1 |
| 7  | Bottom Back Panel      | x1 |
| 8  | Left Door Panel        | x1 |
| 9  | Right Door Panel       | x1 |
| 10 | Leg                    | x4 |

#### Provided hardware:

| A |            | Cam Bolt M6 x 35 mm  | x11 |
|---|------------|----------------------|-----|
| в | Ĩ          | Cam Lock M15         | x11 |
| с |            | Wood Dowel M8 x 30mm | x22 |
| D | aaaa z     | Screw M4.5 x 16mm    | x24 |
| Е | 5          | Shelf Pin            | x4  |
| F |            | Allen Bolt M6 x 25mm | x12 |
| G | $\bigcirc$ | Flat Washer M6       | x12 |
| н | Con les    | Hinge                | x4  |
| 1 |            | Allen Key            | x1  |