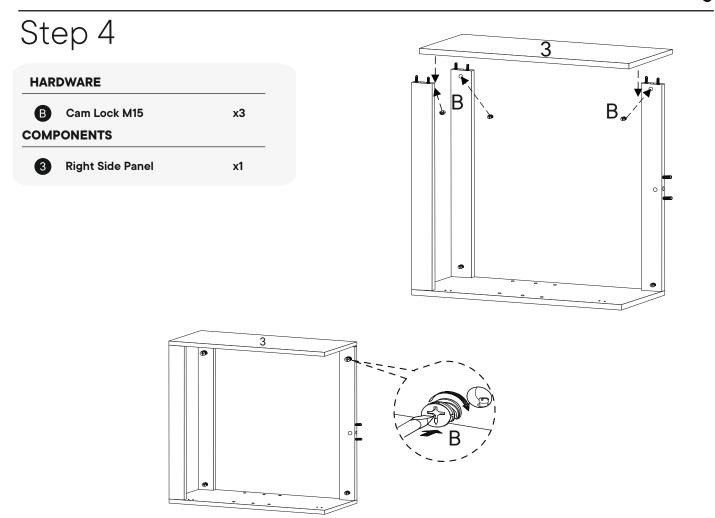

#### <u>Hardware</u>

В Cam Lock M15 хЗ COMPONENTS 2 **Right Side Panel x1 Top Back Panel** 5 x1 Front Top Panel 6 **x1** 7 **Bottom Back Panel x1** 

| B Cam Lock M15 x5<br>COMPONENTS |    |  |
|---------------------------------|----|--|
| 1 Bottom Panel                  | x1 |  |