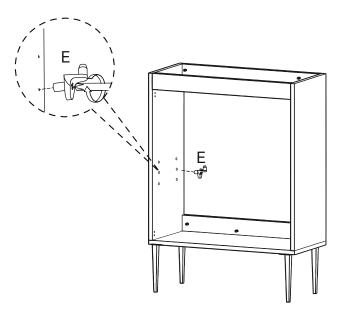

#### Provided hardware:

| A |            | Cam Bolt M6 x 35 mm  | x11 |
|---|------------|----------------------|-----|
| в | Ĩ          | Cam Lock M15         | x11 |
| с |            | Wood Dowel M8 x 30mm | x22 |
| D | aaaa z     | Screw M4.5 x 16mm    | x24 |
| Е | 5          | Shelf Pin            | x4  |
| F |            | Allen Bolt M6 x 25mm | x12 |
| G | $\bigcirc$ | Flat Washer M6       | x12 |
| н | Con les    | Hinge                | x4  |
| 1 |            | Allen Key            | x1  |