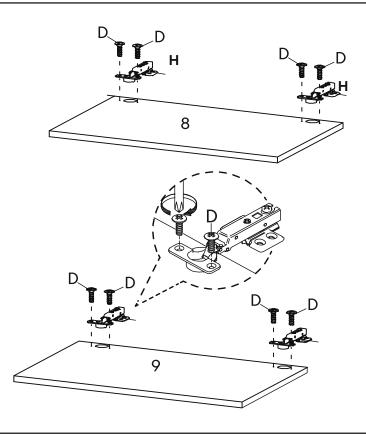

#### HARDWARE

| D          | Screw M4.5 x 16mm                   | x8       |  |
|------------|-------------------------------------|----------|--|
| Ð          | Hinge                               | x4       |  |
| COMPONENTS |                                     |          |  |
| 8          | Left Door Panel<br>Right Door Panel | x1<br>x1 |  |
|            | Right Door Pallel                   | XI       |  |

| HARDWARE |                   |     |  |  |
|----------|-------------------|-----|--|--|
| D        | Screw M4.5 x 16mm | x16 |  |  |
| 0        | Hinge             | x4  |  |  |
| COMF     | COMPONENTS        |     |  |  |
| 8        | Left Door Panel   | x1  |  |  |
| 9        | Right Door Panel  | x1  |  |  |
|          |                   |     |  |  |