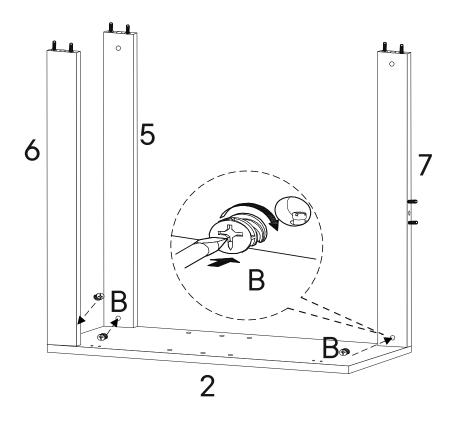

#### <u>Hardware</u>

В Cam Lock M15 хЗ COMPONENTS 2 **Right Side Panel x1 Top Back Panel** 5 x1 Front Top Panel 6 **x1** 7 **Bottom Back Panel x1** 

| B Cam Lock M15 x5<br>COMPONENTS |    |  |
|---------------------------------|----|--|
| 1 Bottom Panel                  | x1 |  |