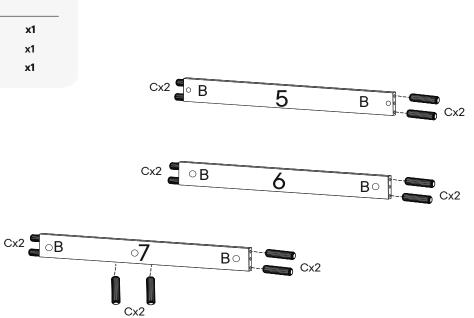

### Step 1

| HARDWARE   |                      |     |
|------------|----------------------|-----|
| C          | Wood Dowel M8 x 30mm | x14 |
| COMPONENTS |                      |     |
| 5          | Top Back Panel       | x1  |
| 6          | Front Top Panel      | x1  |
| 7          | Bottom Back Panel    | x1  |