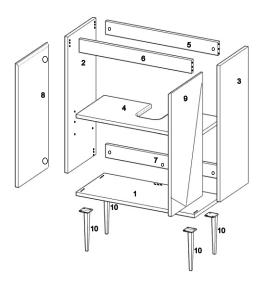

#### Furniture components:

| 1  | Bottom Panel           | x1 |
|----|------------------------|----|
| 2  | Left Side Panel        | x1 |
| 3  | Right Side Panel       | x1 |
| 4  | Adjustable Shelf Panel | x1 |
| 5  | Top Back Panel         | x1 |
| 6  | Front Top Panel        | x1 |
| 7  | Bottom Back Panel      | x1 |
| 8  | Left Door Panel        | x1 |
| 9  | Right Door Panel       | x1 |
| 10 | Leg                    | x4 |