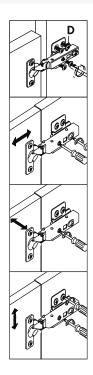

#### HARDWARE

| D          | Screw M4.5 x 16mm                   | x8       |  |
|------------|-------------------------------------|----------|--|
| Ð          | Hinge                               | x4       |  |
| COMPONENTS |                                     |          |  |
| 8          | Left Door Panel<br>Right Door Panel | x1<br>x1 |  |
|            | Right Door Pallel                   | XI       |  |

| HARDWARE |                   |     |  |  |
|----------|-------------------|-----|--|--|
| D        | Screw M4.5 x 16mm | x16 |  |  |
| 0        | Hinge             | x4  |  |  |
| COMF     | COMPONENTS        |     |  |  |
| 8        | Left Door Panel   | x1  |  |  |
| 9        | Right Door Panel  | x1  |  |  |
|          |                   |     |  |  |