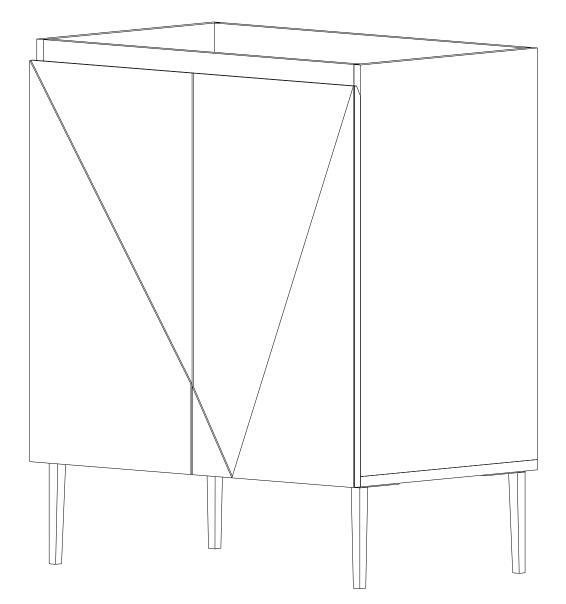

**ASSEMBLY INSTRUCTIONS** 





Questions? Contact us! 609.256.9000 • cs@modway.com www.modway.com



#### Let's get started!

#### \*modway



Read through all of the instructions before starting



Approx. 60 minutes assembly time



2 people recommended for assembly

#### Furniture components:

| 1  | Bottom Panel           | x1 |
|----|------------------------|----|
| 2  | Left Side Panel        | x1 |
| 3  | Right Side Panel       | x1 |
| 4  | Adjustable Shelf Panel | x1 |
| 5  | Top Back Panel         | x1 |
| 6  | Front Top Panel        | x1 |
| 7  | Bottom Back Panel      | x1 |
| 8  | Left Door Panel        | x1 |
| 9  | Right Door Panel       | x1 |
| 10 | Leg                    | x4 |

#### Provided hardware:

| A |            | Cam Bolt M6 x 35 mm  | x11 |
|---|------------|----------------------|-----|
|