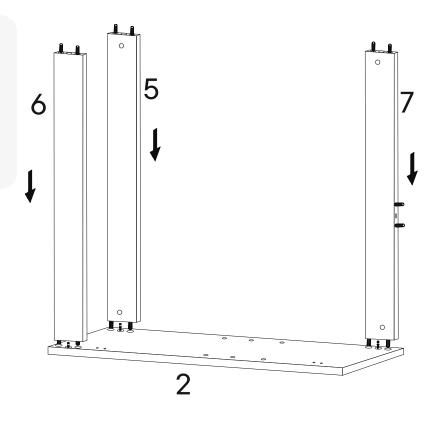

#### Furniture components:

| 1  | Bottom Panel           | x1 |
|----|------------------------|----|
| 2  | Left Side Panel        | x1 |
| 3  | Right Side Panel       | x1 |
| 4  | Adjustable Shelf Panel | x1 |
| 5  | Top Back Panel         | x1 |
| 6  | Front Top Panel        | x1 |
| 7  | Bottom Back Panel      | x1 |
| 8  | Left Door Panel        | x1 |
| 9  | Right Door Panel       | x1 |
| 10 | Leg                    | x4 |