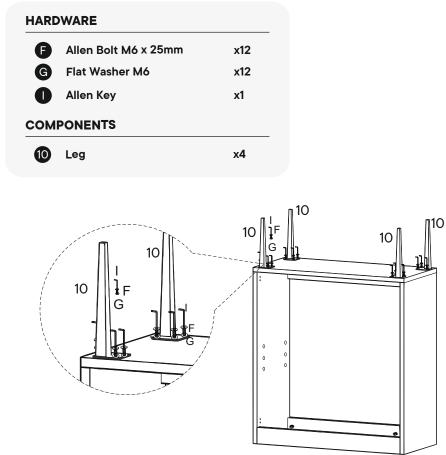

#### Furniture components:

| 1  | Bottom Panel           | x1 |
|----|------------------------|----|
| 2  | Left Side Panel        | x1 |
| 3  | Right Side Panel       | x1 |
| 4  | Adjustable Shelf Panel | x1 |
| 5  | Top Back Panel         | x1 |
| 6  | Front Top Panel        | x1 |
| 7  | Bottom Back Panel      | x1 |
| 8  | Left Door Panel        | x1 |
| 9  | Right Door Panel       | x1 |
| 10 | Leg                    | x4 |

#### Provided hardware:

| A |            | Cam Bolt M6 x 35 mm  | x11 |
|---|------------|----------------------|-----|
| в | Ĩ          | Cam Lock M15         | x11 |
| с |            | Wood Dowel M8 x 30mm | x22 |
| D | aaaa z     | Screw M4.5 x 16mm    | x24 |
| Е | 5          | Shelf Pin            | x4  |
| F |            | Allen Bolt M6 x 25mm | x12 |
| G | $\bigcirc$ | Flat Washer M6       | x12 |
| н | Con les    | Hinge                | x4  |
| 1 |            | Allen Key            | x1  |