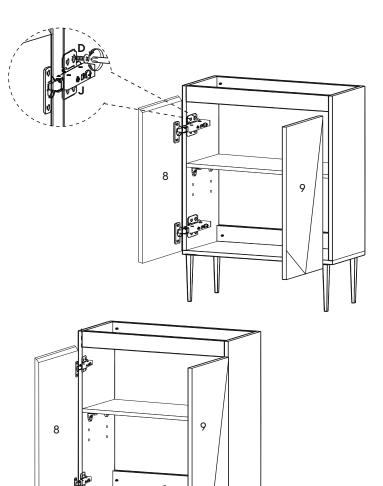

#### HARDWARE

| D          | Screw M4.5 x 16mm                   | x8       |  |
|------------|-------------------------------------|----------|--|
| Ð          | Hinge                               | x4       |  |
| COMPONENTS |                                     |          |  |
| 8          | Left Door Panel<br>Right Door Panel | x1<br>x1 |  |
|            | Right Door Pallel                   | XI       |  |

| HARDWARE |                   |     |  |  |
|----------|-------------------|-----|--|--|
| D        | Screw M4.5 x 16mm | x16 |  |  |
| 0        | Hinge             | x4  |  |  |
| COMF     | COMPONENTS        |     |  |  |
| 8        | Left Door Panel   | x1  |  |  |
| 9        | Right Door Panel  | x1  |  |  |
|          |                   |     |  |  |