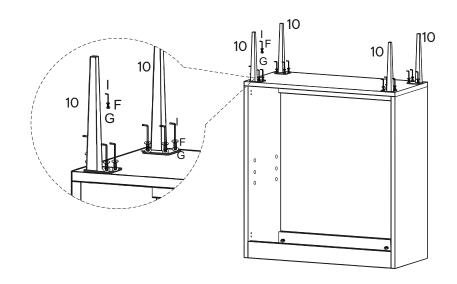

#### Furniture components:

| 1  | Bottom Panel           | x1 |
|----|------------------------|----|
| 2  | Left Side Panel        | x1 |
| 3  | Right Side Panel       | x1 |
| 4  | Adjustable Shelf Panel | x1 |
| 5  | Top Back Panel         | x1 |
| 6  | Front Top Panel        | x1 |
| 7  | Bottom Back Panel      | x1 |
| 8  | Left Door Panel        | x1 |
| 9  | Right Door Panel       | x1 |
| 10 | Leg                    | x4 |

| HARD | WARE                 |           |
|------|----------------------|-----------|
| A    | Cam Bolt M6 x 35mm   | x11       |
| 0    | Wood Dowel M8 x 30mm | х8        |
| СОМ  | PONENTS              |           |
| 0    | Bottom Panel         | x1        |
| 2    | Left Side Panel      | x1        |
| 3    | Right Side Panel     | <b>x1</b> |
|      |                      |           |