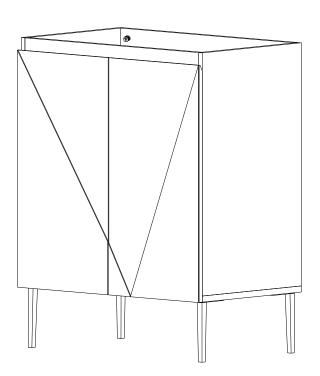

|
| 8    | Left Door Panel    | <b>x1</b> |
|      | Right Door Panel   | x1        |
| 9    | Rigitt Door Failer | A I       |



| D    | Screw M4.5 x 16mm | x16 |
|------|-------------------|-----|
| Œ    | Hinge             | x4  |
| СОМБ | PONENTS           |     |
| 8    | Left Door Panel   | x1  |
|      | Right Door Panel  |     |





Attachment of Furniture: This furniture may represent a danger for your security ifi t's attachment on the wall has been done in an incorrect way. This attachment must be done by a person with great expertise who will make sure adequacy between the device of fixing and the wall. Please source the right fitting according to the wall type. For safety, it is imperative to fix your furniture to the wall.



### Step 12

#### SOLD SEPARATELY





# A quick note...

Your sink basin comes complete with a silver overflow ring. If you'd like to remove this overflow ring, you can do so by hand.





### Great job!

Vanity Cabinet assembly is complete.



#### CARING FOR YOUR ITEM

Indoor use only.

Not contract grade.

Clean using a non-abrasive cloth and a mild cleaner.

Never use harsh chemicals, as they could damage the finish or integrity of the item.

#### CONNECT WITH US! (6) (7)







Tag us @modway\_furniture and #modway for a chance to be featured.