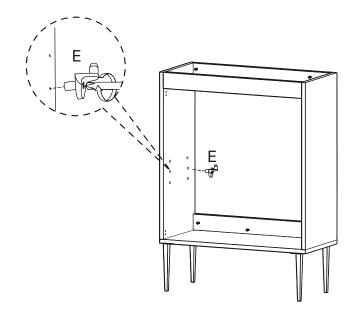

| HARDWARE  |                        |    |
|-----------|------------------------|----|
| <b>(3</b> | Shelf Pin              | х4 |
| СОМ       | PONENTS                |    |
| 4         | Adjustable Shelf Panel | x1 |