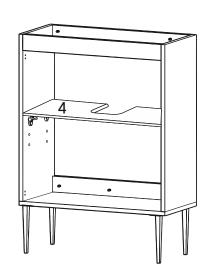

#### Furniture components:

| 1  | Bottom Panel           | x1 |
|----|------------------------|----|
| 2  | Left Side Panel        | x1 |
| 3  | Right Side Panel       | x1 |
| 4  | Adjustable Shelf Panel | x1 |
| 5  | Top Back Panel         | x1 |
| 6  | Front Top Panel        | x1 |
| 7  | Bottom Back Panel      | x1 |
| 8  | Left Door Panel        | x1 |
| 9  | Right Door Panel       | x1 |
| 10 | Leg                    | x4 |

| HARDWARE  |                        |    |
|-----------|------------------------|----|
| <b>(3</b> | Shelf Pin              | х4 |
| СОМ       | PONENTS                |    |
| 4         | Adjustable Shelf Panel | x1 |