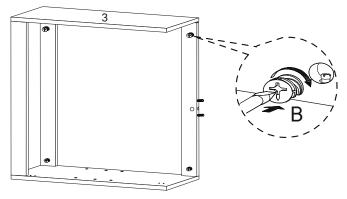

ottom Back Panel | <b>x</b> 1 | 1 |   |          |       |     | 1 |
|       |                   |            | • |   |          |       |     |   |
|       |                   |            |   |   |          |       |     |   |
|       |                   |            |   |   |          |       |     |   |
|       |                   |            |   | 0 |          |       |     |   |
|       |                   |            |   |   |          | 0 0   | 0   |   |
|       |                   |            |   |   |          | 0 0 0 | ••• |   |
|       |                   |            |   |   | 2        |       |     |   |



| HARI | DWARE            |    |
|------|------------------|----|
| B    | Cam Lock M15     | х3 |
| COMP | PONENTS          |    |
| 3    | Right Side Panel | x1 |





| HARDWARE       |    |
|----------------|----|
| B Cam Lock M15 | x5 |
| COMPONENTS     |    |
| 1 Bottom Panel | x1 |













| HARDWARE  |                        |    |
|-----------|------------------------|----|
| <b>(3</b> | Shelf Pin              | х4 |
| СОМ       | PONENTS                |    |
| 4         | Adjustable Shelf Panel | x1 |







| HARD | WARE               |           |
|------|--------------------|-----------|
| D    | Screw M4.5 x 16mm  | x8        |
|      | Hinge              | х4        |
| СОМЕ | PONENTS            |           |
| 8    | Left Door Panel    | <b>x1</b> |
|      | Right Door Panel   | x1        |
| 9    | Rigitt Door Failer | A I       |



| D    | Screw M4.5 x 16mm | x16 |
|------|-------------------|-----|
| Œ    | Hinge             |