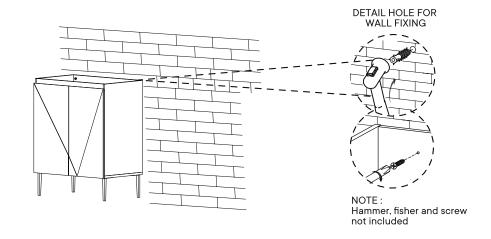

Attachment of Furniture: This furniture may represent a danger for your security ifi t's attachment on the wall has been done in an incorrect way. This attachment must be done by a person with great expertise who will make sure adequacy between the device of fixing and the wall. Please source the right fitting according to the wall type. For safety, it is imperative to fix your furniture to the wall.