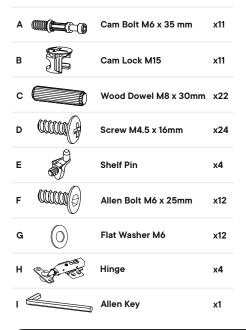

#### Provided hardware:

| HARD | WARE                 |           |
|------|----------------------|-----------|
| A    | Cam Bolt M6 x 35mm   | x11       |
| 0    | Wood Dowel M8 x 30mm | х8        |
| СОМ  | PONENTS              |           |
| 0    | Bottom Panel         | x1        |
| 2    | Left Side Panel      | x1        |
| 3    | Right Side Panel     | <b>x1</b> |
|      |                      |           |