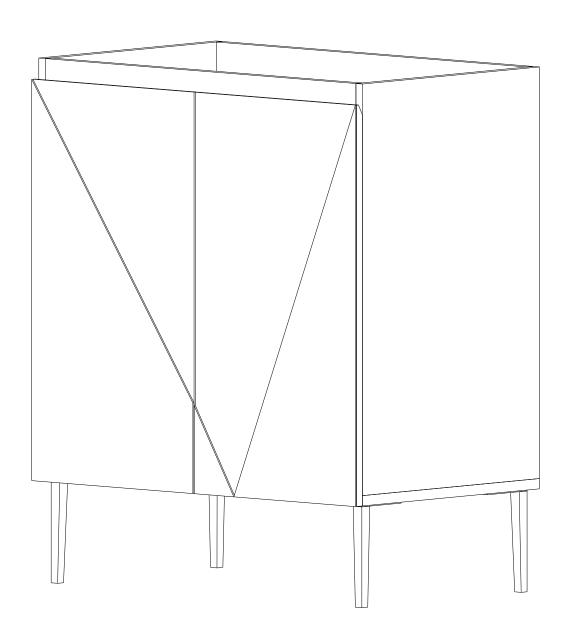

#### **ASSEMBLY INSTRUCTIONS**

EEI-6142

V1 22 12 22





#### Let's get started!





Read through all of the instructions before starting



Approx. 60 minutes assembly time



2 people recommended for assembly



Care instructions are listed in the last step of this manual



Make sure you have all parts and components before discarding any packing materials Only use hand tools to assemble this item. Do not use power tools. Do not tighten bolts or screws completely until all hardware is lined up and inserted into the holes.

Do not over-tighten screws and bolts to avoid stripping the hardware or cracking the item.

For vanity and plumbing installation, we suggest hiring a professional contractor and plumber.

Assemble your item on a flat, carpeted area, with plenty of space to work. This will prevent damage and scratches to your floors or