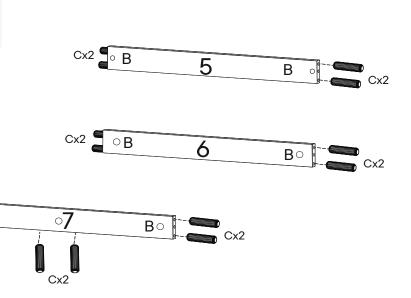

### Step 2

| HARD       | WARE                     |           |  |
|------------|--------------------------|-----------|--|
| 0          | Wood Dowel M8 x 30mm     | x14       |  |
| COMPONENTS |                          |           |  |
| 5          | Top Back Panel           | <b>x1</b> |  |
| 6          | Front Top Panel          | x1        |  |
| 7          | <b>Bottom Back Panel</b> | <b>x1</b> |  |
|            |                          |           |  |

Сх2

| Hardy | vare              |            |   |   |          |       |     |   |
|-------|-------------------|------------|---|---|----------|-------|-----|---|
| B     | Cam Lock M15      | х3         |   |   |          |       |     |   |
| СОМІ  | PONENTS           |            |   |   | 5        |       |     |   |
| 2     | Right Side Panel  | <b>x1</b>  | 6 |   |          |       |     | 7 |
| 5     | Top Back Panel    | <b>x1</b>  |   |   |          |       |     |   |
| 6     | Front Top Panel   | <b>x1</b>  |   |   | <b>∥</b> |       |     |   |
| 0     | Bottom Back Panel | <b>x</b> 1 | 1 |   |          |       |     | 1 |
|       |                   |            | • |   |          |       |     |   |
|       |                   |            |   |   |          |       |     |   |
|       |                   |            |   |   |          |       |     |   |
|       |                   |            |   | 0 |          |       |     |   |
|       |                   |            |   |   |          | 0 0   | 0   |   |
|       |                   |            |   |   |          | 0 0 0 | ••• |   |
|       |                   |            |   |   | 2        |       |     |   |