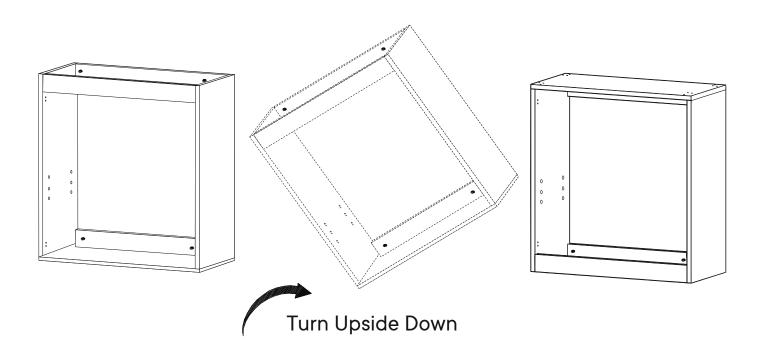

#### Furniture components:

| 1  | Bottom Panel           | x1 |
|----|------------------------|----|
| 2  | Left Side Panel        | x1 |
| 3  | Right Side Panel       | x1 |
| 4  | Adjustable Shelf Panel | x1 |
| 5  | Top Back Panel         | x1 |
| 6  | Front Top Panel        | x1 |
| 7  | Bottom Back Panel      | x1 |
| 8  | Left Door Panel        | x1 |
| 9  | Right Door Panel       | x1 |
| 10 | Leg                    | x4 |