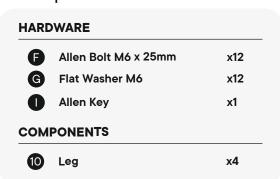

#### Furniture components:

| 1  | Bottom Panel           | x1 |
|----|------------------------|----|
| 2  | Left Side Panel        | x1 |
| 3  | Right Side Panel       | x1 |
| 4  | Adjustable Shelf Panel | x1 |
| 5  | Top Back Panel         | x1 |
| 6  | Front Top Panel        | x1 |
| 7  | Bottom Back Panel      | x1 |
| 8  | Left Door Panel        | x1 |
| 9  | Right Door Panel       | x1 |
| 10 | Leg                    | x4 |