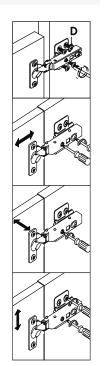

| HARD | WARE               |           |
|------|--------------------|-----------|
| D    | Screw M4.5 x 16mm  | x8        |
|      | Hinge              | х4        |
| СОМЕ | PONENTS            |           |
| 8    | Left Door Panel    | <b>x1</b> |
|      | Right Door Panel   | x1        |
| 9    | Rigitt Door Failer | A I       |

| D    | Screw M4.5 x 16mm | x16 |
|------|-------------------|-----|
| Œ    | Hinge             | x4  |
| СОМБ | PONENTS           |     |
| 8    | Left Door Panel   | x1  |
|      | Right Door Panel  |     |