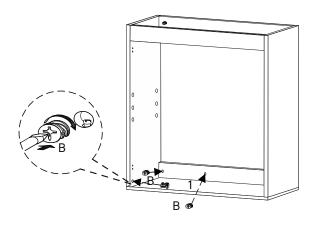

|       |     |   |
|       |                   |            |   |   |          |       |     |   |
|       |                   |            |   |   |          |       |     |   |
|       |                   |            |   | 0 |          |       |     |   |
|       |                   |            |   |   |          | 0 0   | 0   |   |
|       |                   |            |   |   |          | 0 0 0 | ••• |   |
|       |                   |            |   |   | 2        |       |     |   |



| HARI | DWARE            |    |
|------|------------------|----|
| B    | Cam Lock M15     | х3 |
| COMP | PONENTS          |    |
| 3    | Right Side Panel | x1 |





| HARDWARE       |    |
|----------------|----|
| B Cam Lock M15 | x5 |
| COMPONENTS     |    |
| 1 Bottom Panel | x1 |













| HARDWARE  |                        |    |
|-----------|------------------------|----|
| <b>(3</b> | Shelf Pin              | х4 |
| СОМ       | PONENTS                |    |
| 4         | Adjustable Shelf Panel | x1 |







| HARD | WARE               |           |
|------|--------------------|-----------|
| D    | Screw M4.5 x 16mm  | x8        |
|      | Hinge              | х4        |
| СОМЕ | PONENTS            |           |
| 8    | Left Door Panel    | <b>x1</b> |
|      | Right Door Panel   | x1        |
| 9    | Rigitt Door Failer | A I       |



| D    | Screw M4.5 x 16mm | x16 |
|------|-------------------|-----|
| Œ    | Hinge             | x4  |
| СОМБ | PONENTS           |     |
| 8    | Left Door Panel   | x1  |
|      | Right Door Panel  |     |





Attachmen