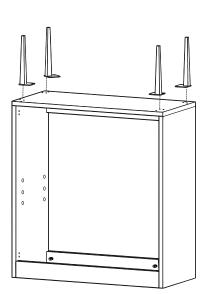

#### Furniture components:

| 1  | Bottom Panel           | x1 |
|----|------------------------|----|
| 2  | Left Side Panel        | x1 |
| 3  | Right Side Panel       | x1 |
| 4  | Adjustable Shelf Panel | x1 |
| 5  | Top Back Panel         | x1 |
| 6  | Front Top Panel        | x1 |
| 7  | Bottom Back Panel      | x1 |
| 8  | Left Door Panel        | x1 |
| 9  | Right Door Panel       | x1 |
| 10 | Leg                    | x4 |