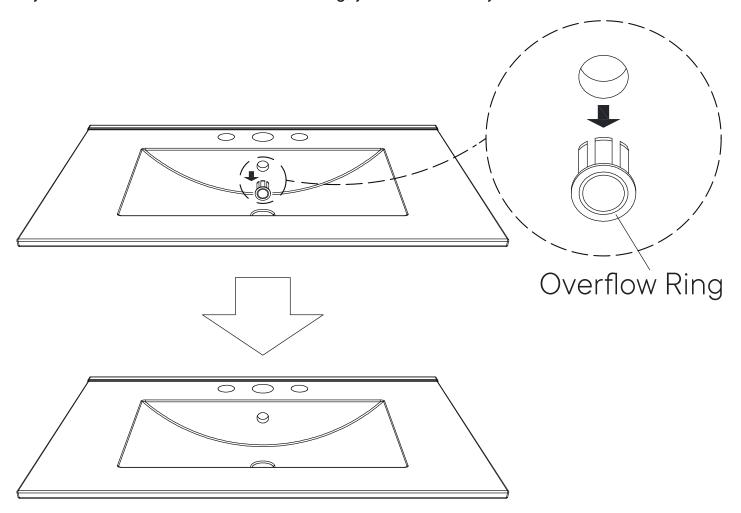

# A quick note...

Your sink basin comes complete with a silver overflow ring. If you'd like to remove this overflow ring, you can do so by hand.