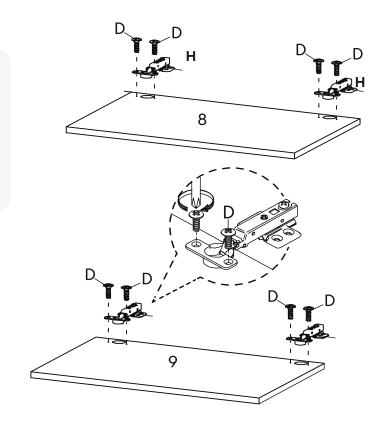

| HARD | WARE               |           |
|------|--------------------|-----------|
| D    | Screw M4.5 x 16mm  | x8        |
|      | Hinge              | х4        |
| СОМЕ | PONENTS            |           |
| 8    | Left Door Panel    | <b>x1</b> |
|      | Right Door Panel   | x1        |
| 9    | Rigitt Door Failer | A I       |

| D    | Screw M4.5 x 16mm | x16 |
|------|-------------------|-----|
| Œ    | Hinge             | x4  |
| СОМБ | PONENTS           |     |
| 8    | Left Door Panel   | x1  |
|      | Right Door Panel  |     |