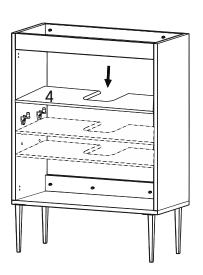

| HARDWARE  |                        |    |
|-----------|------------------------|----|
| <b>(3</b> | Shelf Pin              | х4 |
| СОМ       | PONENTS                |    |
| 4         | Adjustable Shelf Panel | x1 |