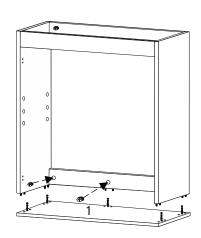

|       |     |   |
|       |                   |            |   |   |          |       |     |   |
|       |                   |            |   |   |          |       |     |   |
|       |                   |            |   | 0 |          |       |     |   |
|       |                   |            |   |   |          | 0 0   | 0   |   |
|       |                   |            |   |   |          | 0 0 0 | ••• |   |
|       |                   |            |   |   | 2        |       |     |   |



| HARI | DWARE            |    |
|------|------------------|----|
| B    | Cam Lock M15     | х3 |
| COMP | PONENTS          |    |
| 3    | Right Side Panel | x1 |





| HARDWARE       |    |
|----------------|----|
| B Cam Lock M15 | x5 |
| COMPONENTS     |    |
| 1 Bottom Panel | x1 |













| HARDWARE  |                        |    |
|-----------|------------------------|----|
| <b>(3</b> | Shelf Pin              | х4 |
| СОМ       | PONENTS                |    |
| 4         | Adjustable Shelf Panel | x1 |







| HARD | WARE               |           |
|------|--------------------|-----------|
| D    | Screw M4.5 x 16mm  | x8        |
|      | Hinge              | х4        |
| СОМЕ | PONENTS            |           |
| 8    | Left Door Panel    | <b>x1</b> |
|      | Right Door Panel   | x1        |
| 9    | Rigitt Door Failer | A I       |



| D    | Screw M4.5 x 16mm | x16 |
|------|-------------------|-----|
| Œ    | Hinge             | x4  |
| СОМБ | PONENTS           |     |
| 8    | Left Door Panel   | x1  |
|      | Right Door Panel  |     |





Attachm