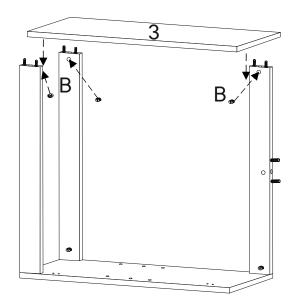

Bottom Back Panel | <b>x</b> 1 | 1 |   |          |       |     | 1 |
|       |                   |            | • |   |          |       |     |   |
|       |                   |            |   |   |          |       |     |   |
|       |                   |            |   |   |          |       |     |   |
|       |                   |            |   | 0 |          |       |     |   |
|       |                   |            |   |   |          | 0 0   | 0   |   |
|       |                   |            |   |   |          | 0 0 0 | ••• |   |
|       |                   |            |   |   | 2        |       |     |   |



| HARI | DWARE            |    |
|------|------------------|----|
| B    | Cam Lock M15     | х3 |
| COMP | PONENTS          |    |
| 3    | Right Side Panel | x1 |





| HARDWARE       |    |
|----------------|----|
| B Cam Lock M15 | x5 |
| COMPONENTS     |    |
| 1 Bottom Panel | x1 |













| HARDWARE  |                        |    |
|-----------|------------------------|----|
| <b>(3</b> | Shelf Pin              | х4 |
| СОМ       | PONENTS                |    |
| 4         | Adjustable Shelf Panel | x1 |







| HARD | WARE               |           |
|------|--------------------|-----------|
| D    | Screw M4.5 x 16mm  | x8        |
|      | Hinge              | х4        |
| СОМЕ | PONENTS            |           |
| 8    | Left Door Panel    | <b>x1</b> |
|      | Right Door Panel   | x1        |
| 9    | Rigitt Door Failer | A I       |



| D    | Screw M4.5 x 16mm | x16 |
|------|-------------------|-----|
| Œ    | Hinge