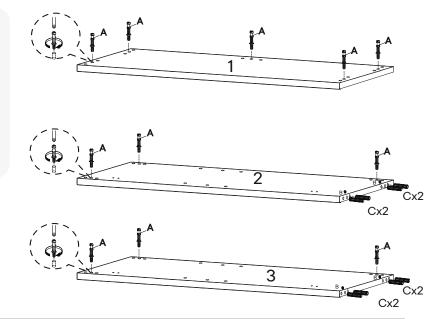

| HARD | WARE                 |           |
|------|----------------------|-----------|
| A    | Cam Bolt M6 x 35mm   | x11       |
| 0    | Wood Dowel M8 x 30mm | х8        |
| СОМ  | PONENTS              |           |
| 0    | Bottom Panel         | x1        |
| 2    | Left Side Panel      | x1        |
| 3    | Right Side Panel     | <b>x1</b> |
|      |                      |           |

### Step 2

| HARD       | WARE                     |           |  |
|------------|--------------------------|-----------|--|
| 0          | Wood Dowel M8 x 30mm     | x14       |  |
| COMPONENTS |                          |           |  |
| 5          | Top Back Panel           | <b>x1</b> |  |
| 6          | Front Top Panel          | x1        |  |
| 7          | <b>Bottom Back Panel</b> | <b>x1</b> |  |
|            |                          |           |  |

Сх2

| Hardy | vare              |            |   |   |          |       |     |   |
|-------|-------------------|------------|---|---|----------|-------|-----|---|
| B     | Cam Lock M15      | х3         |   |   |          |       |     |   |
| СОМІ  | PONENTS           |            |   |   | 5        |       |     |   |
| 2     | Right Side Panel  | <b>x1</b>  | 6 |   |          |       |     | 7 |
| 5     | Top Back Panel    | <b>x1</b>  |   |   |          |       |     |   |
| 6     | Front Top Panel   | <b>x1</b>  |   |   | <b>∥</b> |       |     |   |
| 0     | Bottom Back Panel | <b>x</b> 1 | 1 |   |          |       |     | 1 |
|       |                   |            | • |   |          |       |     |   |
|       |                   |            |   |   |          |       |     |   |
|       |                   |            |   |   |          |       |     |   |
|       |                   |            |   | 0 |          |       |     |   |
|       |                   |            |   |   |          | 0 0   | 0   |   |
|       |                   |            |   |   |          | 0 0 0 | ••• |   |
|       |                   |            |   |   | 2        |       |     |   |