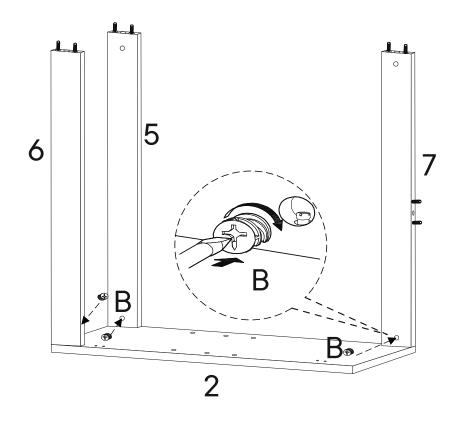

Сх2

| Hardy | vare              |            |   |   |          |       |     |   |
|-------|-------------------|------------|---|---|----------|-------|-----|---|
| B     | Cam Lock M15      | х3         |   |   |          |       |     |   |
| СОМІ  | PONENTS           |            |   |   | 5        |       |     |   |
| 2     | Right Side Panel  | <b>x1</b>  | 6 |   |          |       |     | 7 |
| 5     | Top Back Panel    | <b>x1</b>  |   |   |          |       |     |   |
| 6     | Front Top Panel   | <b>x1</b>  |   |   | <b>∥</b> |       |     |   |
| 0     | Bottom Back Panel | <b>x</b> 1 | 1 |   |          |       |     | 1 |
|       |                   |            | • |   |          |       |     |   |
|       |                   |            |   |   |          |       |     |   |
|       |                   |            |   |   |          |       |     |   |
|       |                   |            |   | 0 |          |       |     |   |
|       |                   |            |   |   |          | 0 0   | 0   |   |
|       |                   |            |   |   |          | 0 0 0 | ••• |   |
|       |                   |            |   |   | 2        |       |     |   |

| HARI | DWARE            |    |
|------|------------------|----|
| B    | Cam Lock M15     | х3 |
| COMP | PONENTS          |    |
| 3    | Right Side Panel | x1 |

| HARDWARE       |    |
|----------------|----|
| B Cam Lock M15 | x5 |
| COMPONENTS     |    |
| 1 Bottom Panel | x1 |