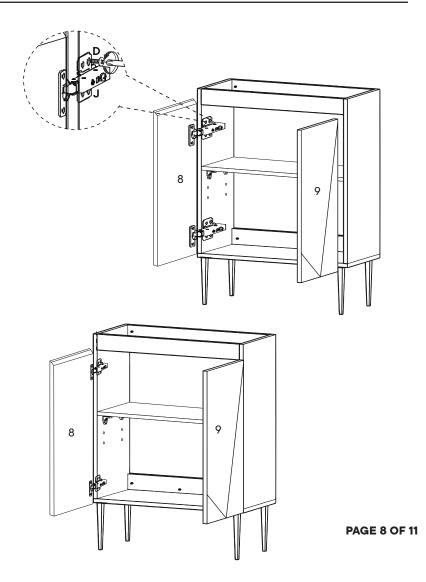

| x1 |













| HARDWARE  |                        |    |
|-----------|------------------------|----|
| <b>(3</b> | Shelf Pin              | х4 |
| СОМ       | PONENTS                |    |
| 4         | Adjustable Shelf Panel | x1 |







| HARD | WARE               |           |
|------|--------------------|-----------|
| D    | Screw M4.5 x 16mm  | x8        |
|      | Hinge              | х4        |
| СОМЕ | PONENTS            |           |
| 8    | Left Door Panel    | <b>x1</b> |
|      | Right Door Panel   | x1        |
| 9    | Rigitt Door Failer | A I       |



| D    | Screw M4.5 x 16mm | x16 |
|------|-------------------|-----|
| Œ    | Hinge             | x4  |
| СОМБ | PONENTS           |     |
| 8    | Left Door Panel   | x1  |
|      | Right Door Panel  |     |





Attachment of Furniture: This furniture may represent a danger for your security ifi t's attachment on the wall has been done in an incorrect way. This attachment must be done by a person with great expertise who will make sure adequacy between the device of fixing and the wall. Please source the right fitting according to the wall type. For safety, it is imperative to fix your furniture to the wall.



### Step 12

#### SOLD SEPARATELY





# A quick note...

Your sink basin comes complete with a silver overflow ring. If you'd like to remove this overflow ring, you can do so by hand.





### Great job!

Vanity Cabinet assembly is complete.



#### CARING FOR YOUR ITEM

Indoor use only.

Not contract grade.

Clean using a non-abrasive cloth and a mild cleaner.

Never use harsh chemicals