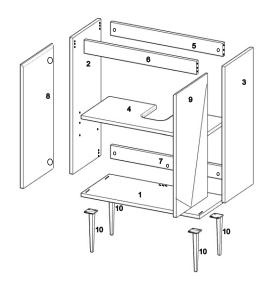

#### Furniture components:

| 1  | Bottom Panel           | x1 |
|----|------------------------|----|
| 2  | Left Side Panel        | x1 |
| 3  | Right Side Panel       | x1 |
| 4  | Adjustable Shelf Panel | x1 |
| 5  | Top Back Panel         | x1 |
| 6  | Front Top Panel        | x1 |
| 7  | Bottom Back Panel      | x1 |
| 8  | Left Door Panel        | x1 |
| 9  | Right Door Panel       | x1 |
| 10 | Leg                    | x4 |