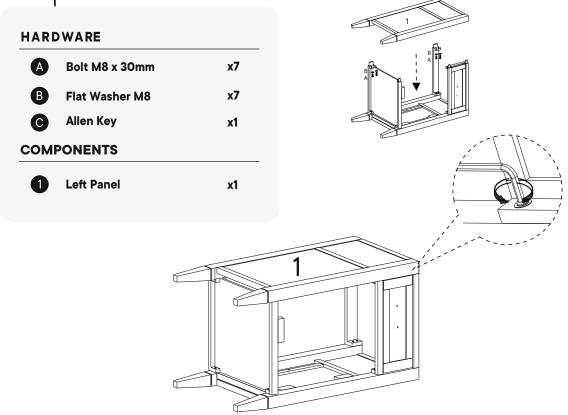

| HARD | OWARE          |     |
|------|----------------|-----|
| A    | Bolt M8 x 30mm | х 3 |
| B    | Flat Washer M8 | х 3 |
| 0    | Allen Key      | x 1 |
| сом  | PONENTS        |     |
| 2    | Right Panel    | x 1 |
| 4    | Bottom Panel   | x 1 |