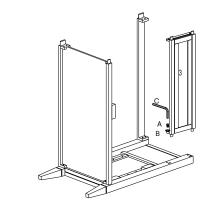

#### HARDWARE Screw M4 x 16mm x12 Hinge **x2** Handle **x1** Knob **x1** Screw M4 x 30mm **x1** Screw M4 x 15mm **x2** COMPONENTS **x1 Door Panel**