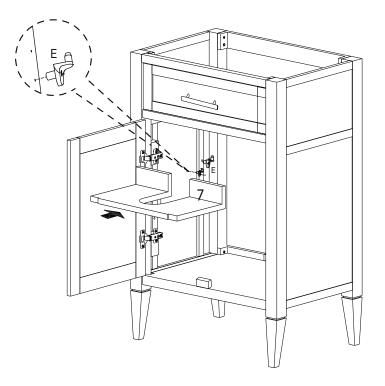

## Step 6

| HARI     | OWARE            |           |
|----------|------------------|-----------|
| <b>B</b> | Shelf Pin        | <b>x4</b> |
| СОМ      | PONENTS          |           |
| 7        | Adjustable Shelf | <b>x1</b> |