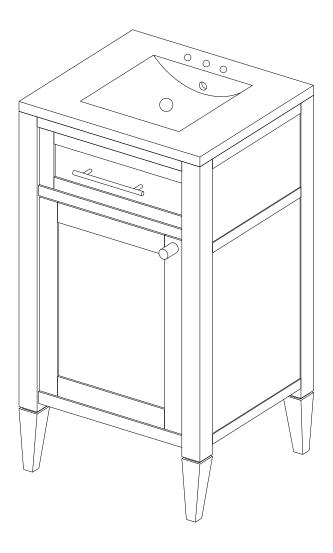

ent must be done by a person with great expertise who will make sure adequacy between the device of fixing and the wall. Please source the right fitting according to the wall type. For safety, it is imperative to fix your furniture to the wall.



### Step 8

#### **SOLD SEPARATELY**



# A quick note...

Your sink basin comes complete with a silver overflow ring. If you'd like to remove this overflow ring, you can do so by hand.



### Great job!

Vanity Cabinet assembly is complete.



#### CARING FOR YOUR ITEM

Indoor use only.

Not contract grade.

Clean using a non-abrasive cloth and a mild cleaner.

Never use harsh chemicals, as they could damage the finish or integrity of the item.

#### CONNECT WITH US! (6)







Tag us @modway\_furniture and #modway for a chance to be featured.