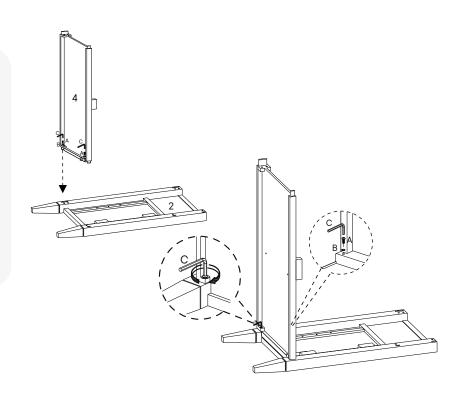

## Step 4

#### HARDWARE Screw M4 x 16mm x12 Hinge **x2** Handle **x1** Knob **x1** Screw M4 x 30mm **x1** Screw M4 x 15mm **x2** COMPONENTS **x1 Door Panel**