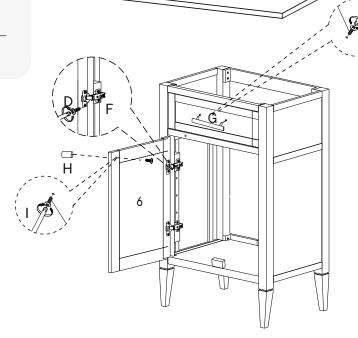

#### HARDWARE Screw M4 x 16mm x12 Hinge **x2** Handle **x1** Knob **x1** Screw M4 x 30mm **x1** Screw M4 x 15mm **x2** COMPONENTS **x1 Door Panel**