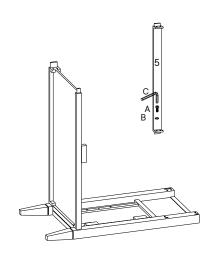

| HARD | OWARE          |     |
|------|----------------|-----|
| A    | Bolt M8 x 30mm | х 3 |
| B    | Flat Washer M8 | х 3 |
| 0    | Allen Key      | x 1 |
| сом  | PONENTS        |     |
| 2    | Right Panel    | x 1 |
| 4    | Bottom Panel   | x 1 |