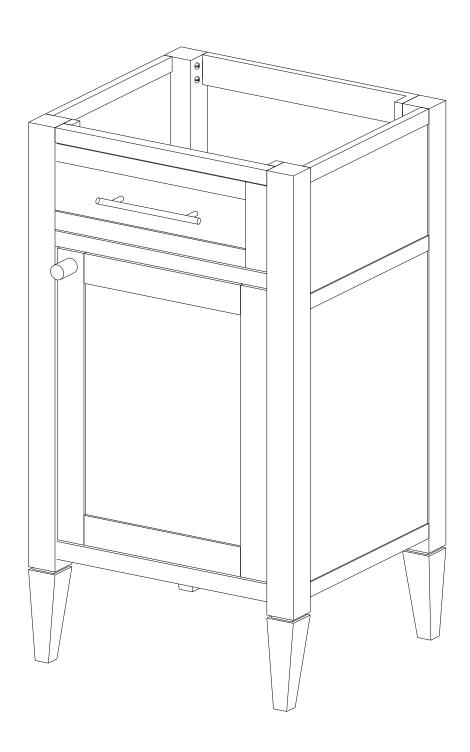

### **ASSEMBLY INSTRUCTIONS**

# EEI-6136

\/1 22 12 22





### Let's get started!





Read through all of the instructions before starting



Approx. 60 minutes assembly time



2 people recommended for assembly



Care instructions are listed in the last step of this manual



Make sure you have all parts and components before discarding any packing materials Only use hand tools to assemble this item. Do not use power tools. Do not tighten bolts or screws completely until all hardware is lined up and inserted into the holes.

Do not over-tighten screws and bolts to avoid stripping the hardware or cracking the item.

For vanity and plumbing installation, we suggest hiring a professional contractor and plumber.

Assemble your item on a flat, carpeted area, with plenty of space to work. This will prevent damage and scratches to your floors or t