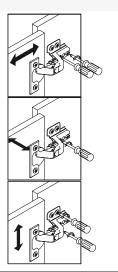

#### HARDWARE Screw M4 x 16mm x12 Hinge **x2** Handle **x1** Knob **x1** Screw M4 x 30mm **x1** Screw M4 x 15mm **x2** COMPONENTS **x1 Door Panel**