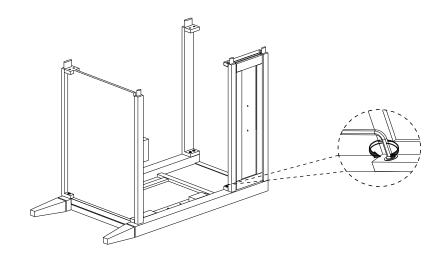

## Step 6

| HARI     | OWARE            |           |
|----------|------------------|-----------|
| <b>B</b> | Shelf Pin        | <b>x4</b> |
| СОМ      | PONENTS          |           |
| 7        | Adjustable Shelf | <b>x1</b> |