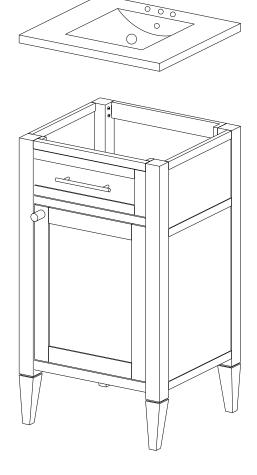

12 Hinge **x2** Handle **x1** Knob **x1** Screw M4 x 30mm **x1** Screw M4 x 15mm **x2** COMPONENTS **x1 Door Panel**





## Step 6

| HARI     | OWARE            |           |
|----------|------------------|-----------|
| <b>B</b> | Shelf Pin        | <b>x4</b> |
| СОМ      | PONENTS          |           |
| 7        | Adjustable Shelf | <b>x1</b> |



Attachment of Furniture: This furniture may represent a danger for your security ifit's attachment on the wall has been done in an incorrect way. This attachment must be done by a person with great expertise who will make sure adequacy between the device of fixing and the wall. Please source the right fitting according to the wall type. For safety, it is imperative to fix your furniture to the wall.



### Step 8

#### **SOLD SEPARATELY**



# A quick note...

Your sink basin comes complete with a silver overflow ring. If you'd like to remove this overflow ring, you can do so by hand.



### Great job!

Vanity Cabinet assembly is complete.



#### CARING FOR YOUR ITEM

Indoor use only.

Not contract grade.

Clean using a non-abrasive cloth and a mild cleaner.

Never use harsh chemicals, as they could damage the finish or integrity of the item.

#### CONNECT WITH US! (6)







Tag us @modway\_furniture and #modway for a chance to be featured.