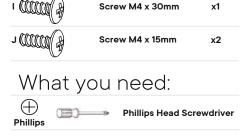

#### HARDWARE Screw M4 x 16mm x12 Hinge **x2** Handle **x1** Knob **x1** Screw M4 x 30mm **x1** Screw M4 x 15mm **x2** COMPONENTS **x1 Door Panel**