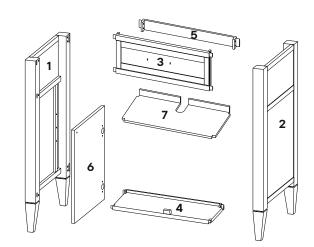

#### Furniture components:

| 1 | Left Panel       | х1 |
|---|------------------|----|
| 2 | Right Panel      | х1 |
| 3 | Front Panel      | х1 |
| 4 | Bottom Panel     | х1 |
| 5 | Back Panel       | х1 |
| 6 | Door Panel       | х1 |
| 7 | Adjustable Shelf | х1 |