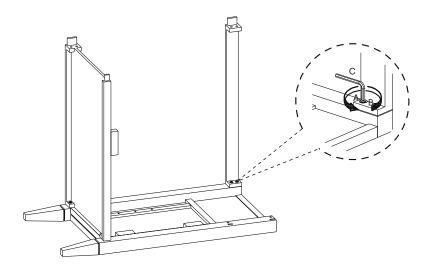

# Step 2

| A   | Bolt M8 x 30mm | <b>x2</b> |
|-----|----------------|-----------|
| B   | Flat Washer M8 | <b>x2</b> |
| 0   | Allen Key      | <b>x1</b> |
| СОМ | PONENTS        |           |
| 5   | Back Panel     | х1        |

| HARI | DWARE          |           |
|------|----------------|-----------|
| A    | Bolt M8 x 30mm | x2        |
| B    | Flat Washer M8 | <b>x2</b> |
| 0    | Allen Key      | <b>x1</b> |
| СОМ  | PONENTS        |           |
| 3    | Front Panel    | <b>x1</b> |