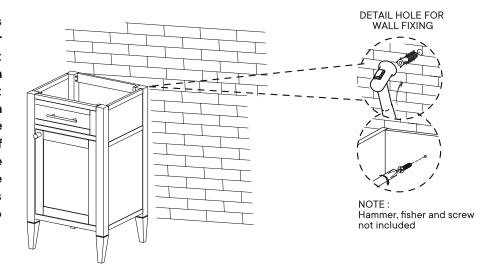

Attachment of Furniture: This furniture may represent a danger for your security ifit's attachment on the wall has been done in an incorrect way. This attachment must be done by a person with great expertise who will make sure adequacy between the device of fixing and the wall. Please source the right fitting according to the wall type. For safety, it is imperative to fix your furniture to the wall.