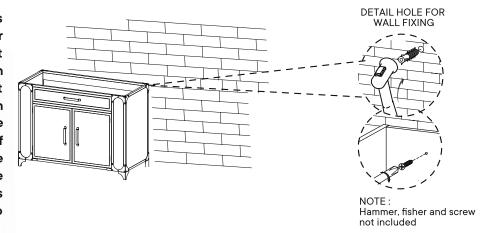

## Step 2

Attachment of Furniture: This furniture may represent a danger for your security ifi t's attachment on the wall has been done in an incorrect way. This attachment must be done by a person with great expertise who will make sure adequacy between the device of fixing and the wall. Please source the right fitting according to the wall type. For safety, it is imperative to fix your furniture to the wall.