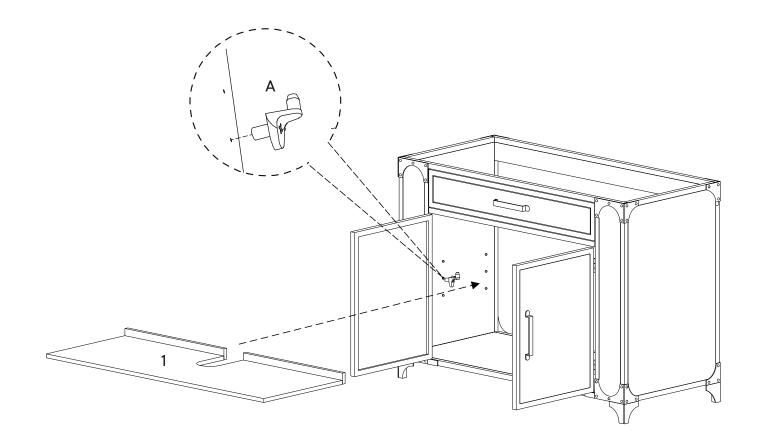

## Step 1

| HARDWARE |                  |           |
|----------|------------------|-----------|
| A        | Shelf Pin        | <b>x4</b> |
| сом      | PONENTS          |           |
|          | Adjustable Shelf | <b>v1</b> |

## Step 3