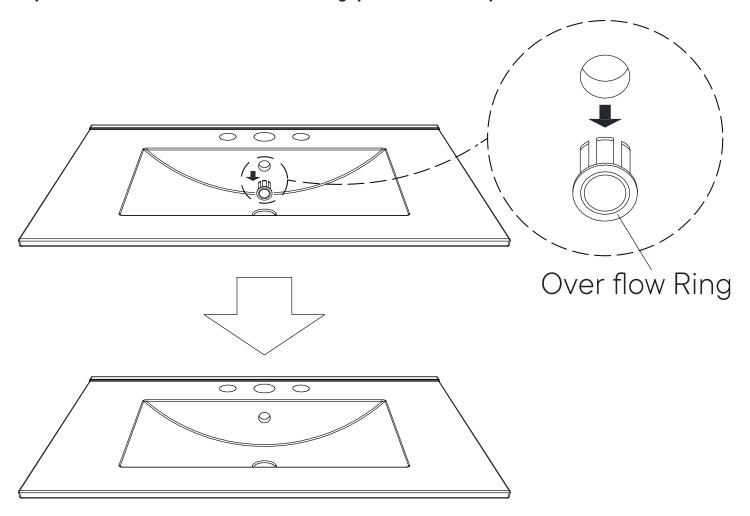

# A quick note...

Your sink basin comes complete with a silver overflow ring. If you'd like to remove this overflow ring, you can do so by hand.