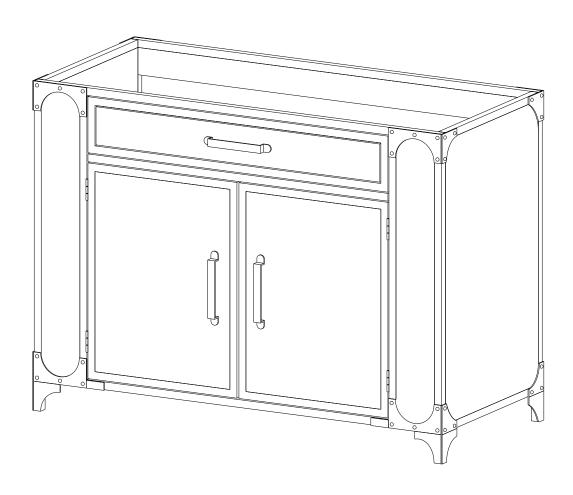

#### Provided hardware:

Α

Shelf Pin X

x4

## Step 1

| HARDWARE |                  |           |
|----------|------------------|-----------|
| A        | Shelf Pin        | <b>x4</b> |
| сом      | PONENTS          |           |
|          | Adjustable Shelf | <b>v1</b> |