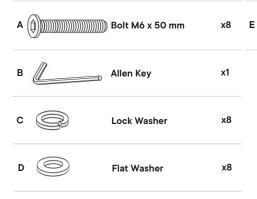

#### HARDWARE

Bolt M6 x 50 mm

**x4** 

Allen Key **x1** 

Lock Washer **x4** 

Flat Washer х4