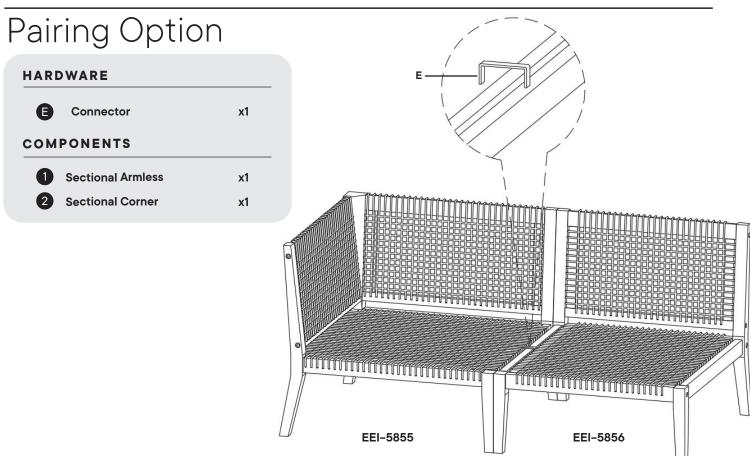

# Pairing Option

Connector

Missing parts or hardware? Need assistance? Contact us before returning your item. We're here to help! 609.256.9000 · cs@modway.com