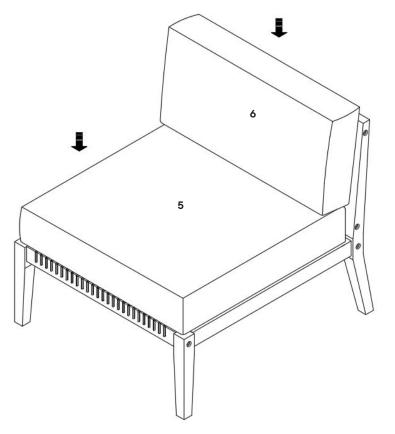

suffocation.

#### Furniture components:

| 1 | Backrest     | x1        |
|---|--------------|-----------|
| 2 | Seat         | x1        |
| 3 | Left Frame   | x1        |
| 4 | Right Frame  | x1        |
| 5 | Seat Cushion | x1        |
| 6 | Back Cushion | <b>x1</b> |







Connector





Missing parts or hardware? Need assistance? Contact us before returning your item. We're here to help! 609.256.9000 · cs@modway.com

# Step 1

#### COMPONENTS

Backrest

**x1** 

Seat

x1

**Right Frame** 

**x1** 



# Step 2

#### HARDWARE

Bolt M6 x 50 mm

**x4** 

Allen Key **x1** 

Lock Washer **x4** 

Flat Washer х4

#### COMPONENTS

3 Left Frame **x1** 



## \*modway



# Step 4

| СОМ | PONENTS      |    |
|-----|--------------|----|
| 5   | Seat Cushion | x1 |
| 6   | Back Cushion | x1 |



## Great job!

Your Sectional Armless assembly is complete



#### CARING FOR YOUR ITEM

Depending on use, it may be necessary to tighten the hardware from time to time, so please save the tools that have been provided.

Not contract grade.

Clean using a non-abrasive cloth and a mild cleaner.

Retain the rich wood color by occasionally sanding lightly and applying a teak cleaner and protectant. The oils nourish and help restore the original look.









Tag us @modway\_furniture and #modway for a chance to be featured.



# Pairing Option





**PAGE 7 OF 7** 





#### **ASSEMBLY INSTRUCTIONS**

EEI-5855

V1.21.03.21



## Let's get started!

### \*modway



Read through all of the instructions before starting



Approx. 30 minutes assembly time



2 people recommended for assembly