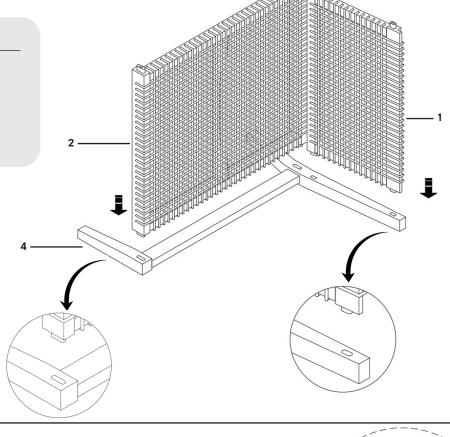

the item.

Assemble your item on a flat, carpeted area, with plenty of space to work. This will prevent damage and scratches to your floors or the item while you're assembling the product.

Keep all components and packaging out of reach of children or animals to avoid risk of choking or suffocation.

#### Furniture components:

| 1 | Backrest     | x1        |
|---|--------------|-----------|
| 2 | Seat         | x1        |
| 3 | Left Frame   | x1        |
| 4 | Right Frame  | x1        |
| 5 | Seat Cushion | x1        |
| 6 | Back Cushion | <b>x1</b> |







Connector





Missing parts or hardware? Need assistance? Contact us before returning your item. We're here to help! 609.256.9000 · cs@modway.com

# Step 1

#### COMPONENTS

Backrest

**x1** 

Seat

x1

**Right Frame** 

**x1** 



# Step 2

#### HARDWARE

Bolt M6 x 50 mm

**x4** 

Allen Key **x1** 

Lock Washer **x4** 

Flat Washer х4

#### COMPONENTS

3 Left Frame **x1** 



## \*modway



# Step 4

| СОМ | PONENTS      |    |
|-----|--------------|----|
| 5   | Seat Cushion | x1 |
| 6   | Back Cushion | x1 |



## Great job!

Your Sectional Armless assembly is complete



#### CARING FOR YOUR ITEM

Depending on use, it may be necessary to tighten the hardware from time to time, so please save the tools that have been provided.

Not contract grade.

Clean using a non-abrasive cloth and a mild cleaner.

Retain the rich wood color by occasionally sanding lightly and applying a teak cleaner and protectant. The oils nourish and help restore the original look.









Tag us @modway\_furniture and #modway for a chanc