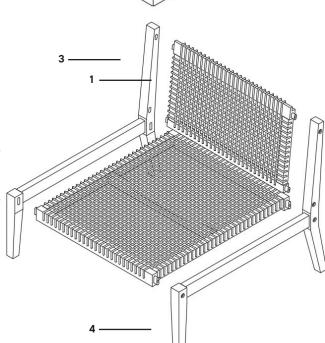

e this item. Do not use power tools. Do not tighten bolts or screws completely until all hardware is lined up and inserted into the holes.

Do not over-tighten screws and bolts to avoid stripping the hardware or cracking the item.

Assemble your item on a flat, carpeted area, with plenty of space to work. This will prevent damage and scratches to your floors or the item while you're assembling the product.

Keep all components and packaging out of reach of children or animals to avoid risk of choking or suffocation.

#### Furniture components:

| 1 | Backrest     | x1        |
|---|--------------|-----------|
| 2 | Seat         | x1        |
| 3 | Left Frame   | x1        |
| 4 | Right Frame  | x1        |
| 5 | Seat Cushion | x1        |
| 6 | Back Cushion | <b>x1</b> |







Connector





Missing parts or hardware? Need assistance? Contact us before returning your item. We're here to help! 609.256.9000 · cs@modway.com

# Step 1

#### COMPONENTS

Backrest

**x1** 

Seat

x1

**Right Frame** 

**x1** 



# Step 2

#### HARDWARE

Bolt M6 x 50 mm

**x4** 

Allen Key **x1** 

Lock Washer **x4** 

Flat Washer х4

#### COMPONENTS

3 Left Frame **x1** 



## \*modway



# Step 4

| СОМ | PONENTS      |    |
|-----|--------------|----|
| 5   | Seat Cushion | x1 |
| 6   | Back Cushion | x1 |



## Great job!

Your Sectional Armless assembly is complete



#### CARING FOR YOUR ITEM

Depending on use, it may be necessary to tighten the hardware from time to time, so please save the tools that have been provided.

Not contract grade.

Clean using a non-abrasive cloth and a mild clea