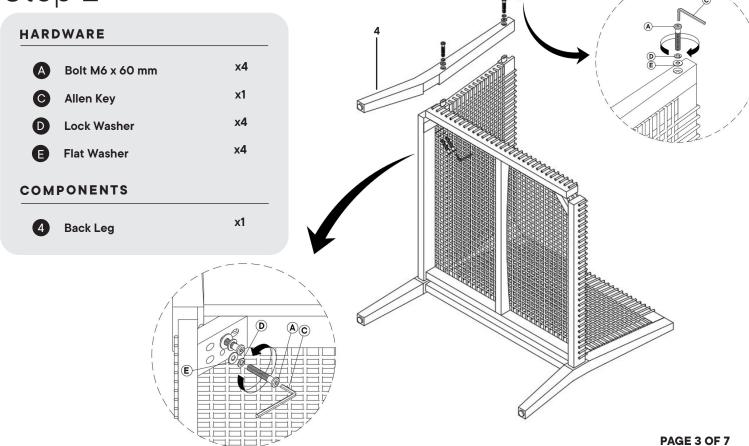

#### HARDWARE

Bolt M6 x 50 mm

**x4** 

Allen Key **x1** 

Lock Washer **x4** 

Flat Washer х4

#### COMPONENTS

3 Left Frame **x1** 