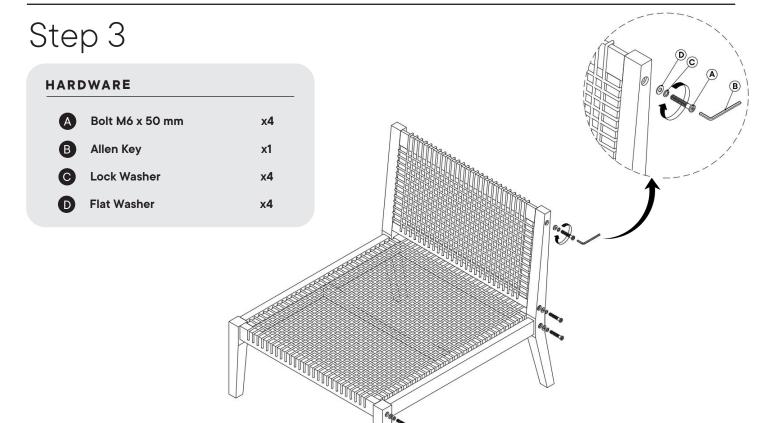

#### HARDWARE

Bolt M6 x 50 mm

**x4** 

Allen Key **x1** 

Lock Washer **x4** 

Flat Washer х4

#### COMPONENTS

3 Left Frame **x1** 