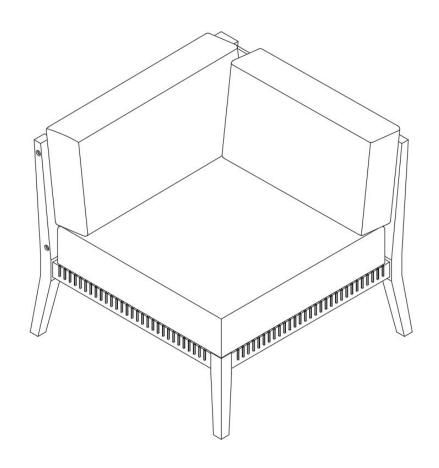

|
| сом      | PONENTS         |           |
| 0        | Backrest 1      | <b>x1</b> |
| 2        | Backrest 2      | <b>x1</b> |
| 3        | Seat            | x1        |



# Step 2



## \*modway

## Step 3





## Step 4

# 6 Back Cushion x2 Seat Cushion x1



## Great job!

Your Sectional Corner assembly is complete



#### CARING FOR YOUR ITEM

Depending on use, it may be necessary to tighten the hardware from time to time, so please save the tools that have been provided.

Not contract grade.

Clean using a non-abrasive cloth and a mild cleaner.

Retain the rich wood color by occasionally sanding lightly and applying a teak cleaner and protectant. The oils nourish and help restore the original look.









Tag us @modway\_furniture and #modway for a chance to be featured.



# Pairing Option





## Pairing Option

# 1 Sectional Corner x3 2 Sectional Corner x2