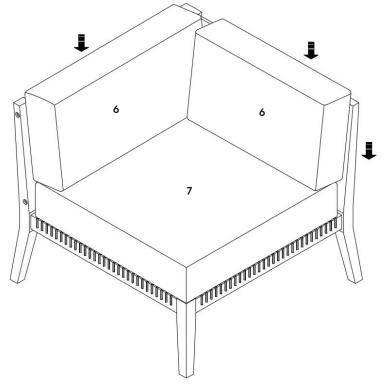

## Step 4

# 6 Back Cushion x2 Seat Cushion x1

## Great job!

Your Sectional Corner assembly is complete