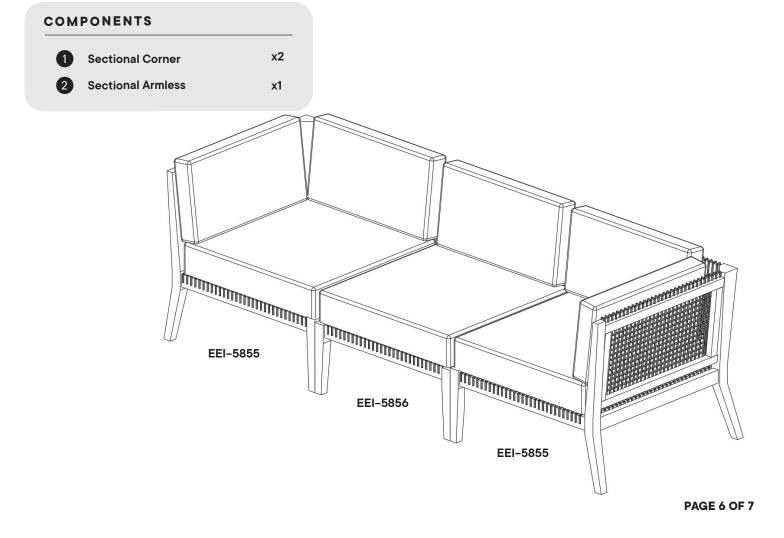

NENTS         |           |
| 0        | Backrest 1      | <b>x1</b> |
| 2        | Backrest 2      | <b>x1</b> |
| 3        | Seat            | x1        |



# Step 2



## \*modway

## Step 3





## Step 4

# 6 Back Cushion x2 Seat Cushion x1



## Great job!

Your Sectional Corner assembly is complete



#### CARING FOR YOUR ITEM

Depending on use, it may be necessary to tighten the hardware from time to time, so please save the tools that have been provided.

Not contract grade.

Clean using a non-abrasive cloth and a mild cleaner.

Retain the rich wood color by occasionally sanding lightly and applying a teak cleaner and protectant. The oils nourish and help restore the original look.









Tag us @modway\_furniture and #modway for a chance to be featured.



# Pairing Option





## Pairing Option

# 1 Sectional Corner x3 2 Sectional Corner x2