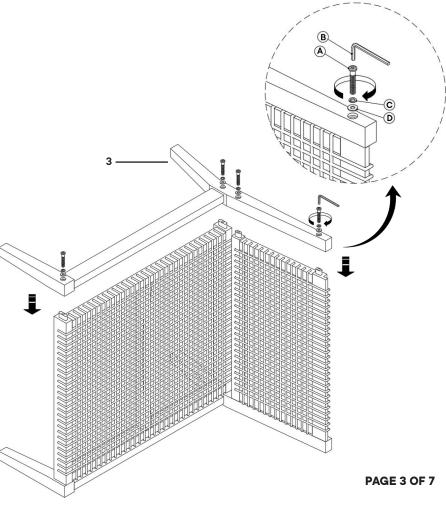

## Step 3

#### HARDWARE

Bolt M6 x 50 mm

**x4** 

Allen Key **x1** 

Lock Washer **x4** 

Flat Washer х4

#### COMPONENTS

3 Left Frame **x1** 