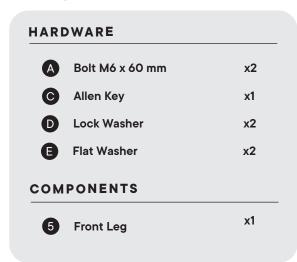

|
| E (   | Flat Washer     | x10    |                |    |                                         |



Missing parts or hardware? Need assistance? Contact us before returning your item. We're here to help! 609.256.9000 · cs@modway.com

## \*modway

# Step 1

| HAR      | DWARE           |           |
|----------|-----------------|-----------|
| A        | Bolt M6 x 60 mm | хЗ        |
| B        | Bolt M6 x 80 mm | x1        |
| 0        | Allen Key       | x1        |
| D        | Lock Washer     | x4        |
| <b>B</b> | Flat Washer     | x4        |
| сом      | PONENTS         |           |
| 0        | Backrest 1      | <b>x1</b> |
| 2        | Backrest 2      | <b>x1</b> |
| 3        | Seat            | x1        |



# Step 2



## \*modway

## Step 3





## Step 4

# 6 Back Cushion x2 Seat Cushion x1



## Great job!

Your Sectional Corner assembly is complete



#### CARING FOR YOUR ITEM

Depending on use, it may be necessary to tighten the hardware from time to time, so please save the tools that have been provided.

Not contract grade.

Clean using a non-abrasive cloth and a mild cleaner.

Retain the rich wood color by occasionally sanding lightly and applying a teak cleaner and protectant. The oils nourish and help restore the original look.









Tag us @modway\_furniture and #modway for a chance to be featured.



# Pairing Option





## Pairing Option

# 1 Sectional Corner x3 2 Sectional Corner x2