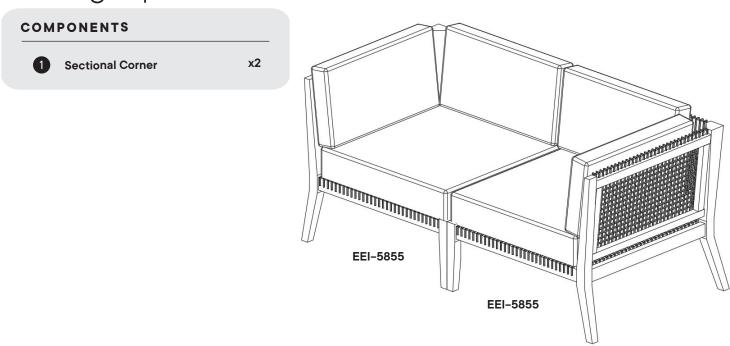

# Pairing Option

## Pairing Option

# 1 Sectional Corner x3 2 Sectional Corner x2