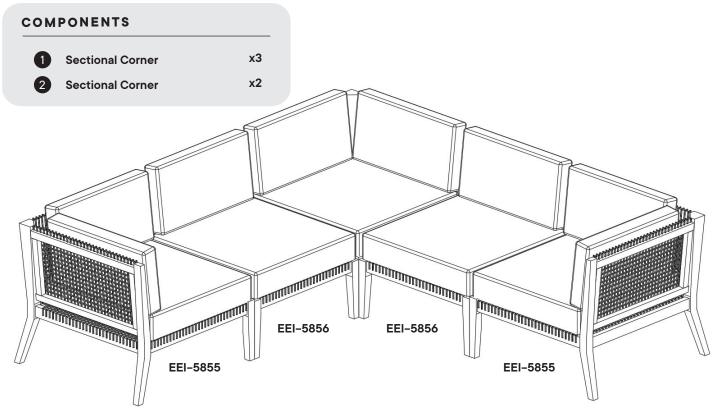

y **x1** 

Lock Washer **x4** 

Flat Washer х4

#### COMPONENTS

3 Left Frame **x1** 



## \*modway



# Step 4

| СОМ | PONENTS      |    |
|-----|--------------|----|
| 5   | Seat Cushion | x1 |
| 6   | Back Cushion | x1 |



## Great job!

Your Sectional Armless assembly is complete



#### CARING FOR YOUR ITEM

Depending on use, it may be necessary to tighten the hardware from time to time, so please save the tools that have been provided.

Not contract grade.

Clean using a non-abrasive cloth and a mild cleaner.

Retain the rich wood color by occasionally sanding lightly and applying a teak cleaner and protectant. The oils nourish and help restore the original look.









Tag us @modway\_furniture and #modway for a chance to be featured.



# Pairing Option





**PAGE 7 OF 7** 





#### **ASSEMBLY INSTRUCTIONS**

EEI-5855

V1.21.03.21



## Let's get started!

### \*modway



Read through all of the instructions before starting



Approx. 30 minutes assembly time



2 people recommended for assembly



Care instructions are listed in the last step of this manual



Make sure you have all parts and components before discarding any packing materials

Only use hand tools to assemble this item. Do not use power tools. Do not tighten bolts or screws completely until all hardware is lined up and inserted into the holes.

Do not over-tighten screws and bolts to avoid stripping the hardware or cracking the item.

Assemble your item on a flat, carpeted area, with plenty of space to work. This will prevent damage and scratches to your floors or the item while you're assemb