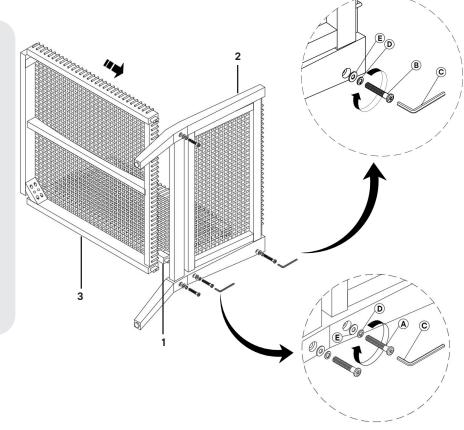

# Step 1

| HAR      | DWARE           |           |
|----------|-----------------|-----------|
| A        | Bolt M6 x 60 mm | хЗ        |
| B        | Bolt M6 x 80 mm | x1        |
| 0        | Allen Key       | x1        |
| D        | Lock Washer     | x4        |
| <b>B</b> | Flat Washer     | x4        |
| сом      | PONENTS         |           |
| 0        | Backrest 1      | <b>x1</b> |
| 2        | Backrest 2      | <b>x1</b> |
| 3        | Seat            | x1        |