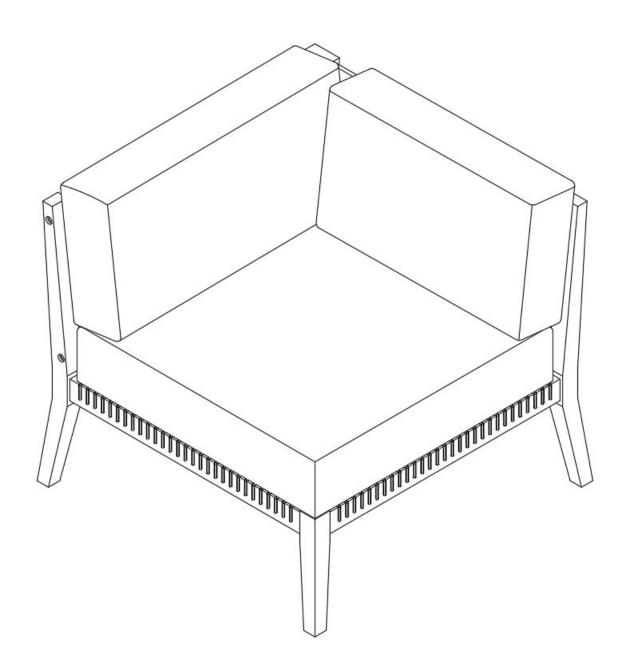

ENTS

3 Left Frame **x1** 



## \*modway



# Step 4

| СОМ | PONENTS      |    |
|-----|--------------|----|
| 5   | Seat Cushion | x1 |
| 6   | Back Cushion | x1 |



## Great job!

Your Sectional Armless assembly is complete



#### CARING FOR YOUR ITEM

Depending on use, it may be necessary to tighten the hardware from time to time, so please save the tools that have been provided.

Not contract grade.

Clean using a non-abrasive cloth and a mild cleaner.

Retain the rich wood color by occasionally sanding lightly and applying a teak cleaner and protectant. The oils nourish and help restore the original look.









Tag us @modway\_furniture and #modway for a chance to be featured.



# Pairing Option





**PAGE 7 OF 7** 





#### **ASSEMBLY INSTRUCTIONS**

EEI-5855

V1.21.03.21



## Let's get started!

### \*modway



Read through all of the instructions before starting



Approx. 30 minutes assembly time



2 people recommended for assembly



Care instructions are listed in the last step of this manual



Make sure you have all parts and components before discarding any packing materials

Only use hand tools to assemble this item. Do not use power tools. Do not tighten bolts or screws completely until all hardware is lined up and inserted into the holes.

Do not over-tighten screws and bolts to avoid stripping the hardware or cracking the item.

Assemble your item on a flat, carpeted area, with plenty of space to work. This will prevent damage and scratches to your floors or the item while you're assembling the product.

Keep all components and packaging out of