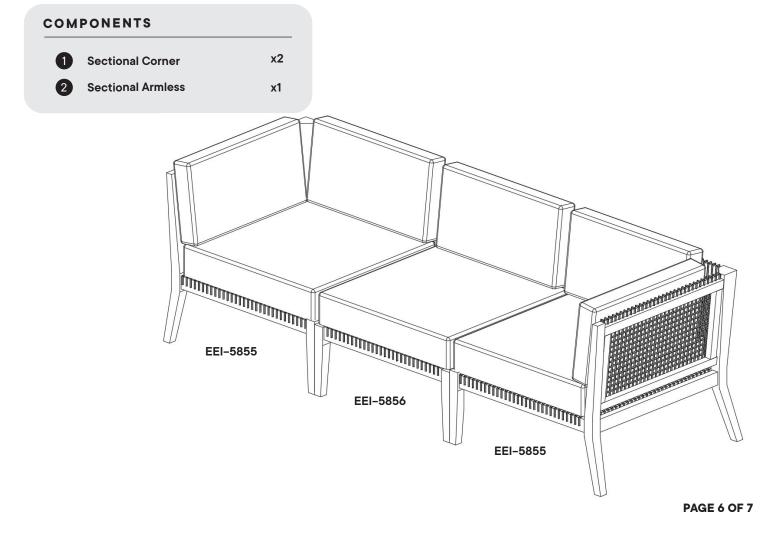

m

**x4** 

Allen Key **x1** 

Lock Washer **x4** 

Flat Washer х4

#### COMPONENTS

3 Left Frame **x1** 



## \*modway



# Step 4

| СОМ | PONENTS      |    |
|-----|--------------|----|
| 5   | Seat Cushion | x1 |
| 6   | Back Cushion | x1 |



## Great job!

Your Sectional Armless assembly is complete



#### CARING FOR YOUR ITEM

Depending on use, it may be necessary to tighten the hardware from time to time, so please save the tools that have been provided.

Not contract grade.

Clean using a non-abrasive cloth and a mild cleaner.

Retain the rich wood color by occasionally sanding lightly and applying a teak cleaner and protectant. The oils nourish and help restore the original look.









Tag us @modway\_furniture and #modway for a chance to be featured.



# Pairing Option





**PAGE 7 OF 7** 





#### **ASSEMBLY INSTRUCTIONS**

EEI-5855

V1.21.03.21



## Let's get started!

### \*modway



Read through all of the instructions before starting



Approx. 30 minutes assembly time



2 people recommended for assembly



Care instructions are listed in the last step of this manual



Make sure you have all parts and components before discarding any packing materials

Only use hand tools to assemble this item. Do not use power tools. Do not tighten bolts or screws completely until all hardware is lined up and inserted into the holes.

Do not over-tighten screws and bolts to avoid stripping the hardware or cracking the item.

Assemble your item on a flat, carpeted area, with plenty of space to work. This will prevent damage and scratches to your floors or the item