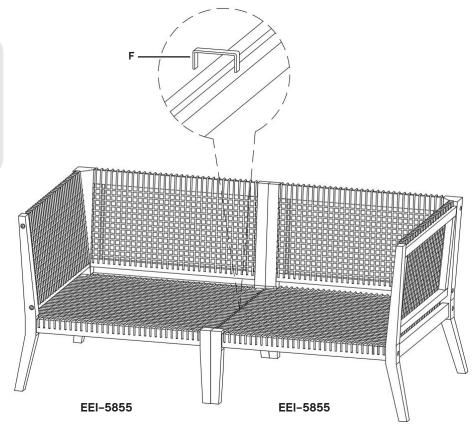

# Furniture components:

| rui   | mure compone    | 21165. |                |    |                                         |
|-------|-----------------|--------|----------------|----|-----------------------------------------|
| 1     | Backrest 1      | x1     | 7 Seat Cushion | x1 |                                         |
| 2     | Backrest 2      | х1     |                |    | 6 6                                     |
| 3     | Seat            | х1     |                |    | 7                                       |
| 4     | Back Leg        | x1     |                |    |                                         |
| 5     | Front Leg       | x1     |                |    |                                         |
| 6     | Back Cushion    | x2     |                |    | 2                                       |
| Pro   | vided hardware: |        |                |    | 1                                       |
| A (1) | Bolt M6 x 60 mm | х9     | F Connector    | x1 |                                         |
| В     | Bolt M6 x 80 mm | x1     |                | 4  |                                         |
| с 🧶   | Allen Key       | x1     |                |    | 3—————————————————————————————————————— |
| D @   | Lock Washer     | x10    |                |    | 5 ———                                   |
| E (   | Flat Washer     | x10    |                |    |                                         |