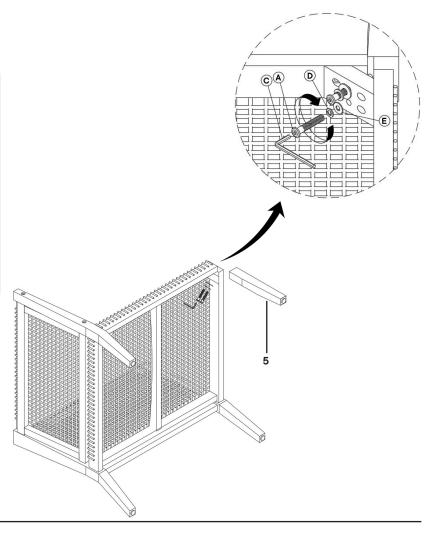

|
| E (   | Flat Washer     | x10    |                |    |                                         |



Missing parts or hardware? Need assistance? Contact us before returning your item. We're here to help! 609.256.9000 · cs@modway.com

## \*modway

# Step 1

| HAR      | DWARE           |           |
|----------|-----------------|-----------|
| A        | Bolt M6 x 60 mm | хЗ        |
| B        | Bolt M6 x 80 mm | x1        |
| 0        | Allen Key       | x1        |
| D        | Lock Washer     | x4        |
| <b>B</b> | Flat Washer     | x4        |
| сом      | PONENTS         |           |
| 0        | Backrest 1      | <b>x1</b> |
| 2        | Backrest 2      | <b>x1</b> |
| 3        | Seat            | x1        |



# Step 2



## \*modway

## Step 3





## Step 4

# 6 Back Cushion x2 Seat Cushion x1



## Great job!

Your Sectional Corner assembly is complete



#### CARING FOR YOUR ITEM

Depending on use, it may be necessary to tighten the hardware from time to time, so please save the tools that have been provided.

Not contract grade.

Clean using a non-abrasive cloth and a mild cleaner.

Retain the rich wood color by occasionally sanding lightly and applying a teak cleaner and protectant. The oils nourish and help restore the original look.









Tag us @modway\_furniture and #modway for a chance to be featured.



# Pairing Option





## Pairing Option

# 1 Sectional Corner x3 2 Sectional Corner x2