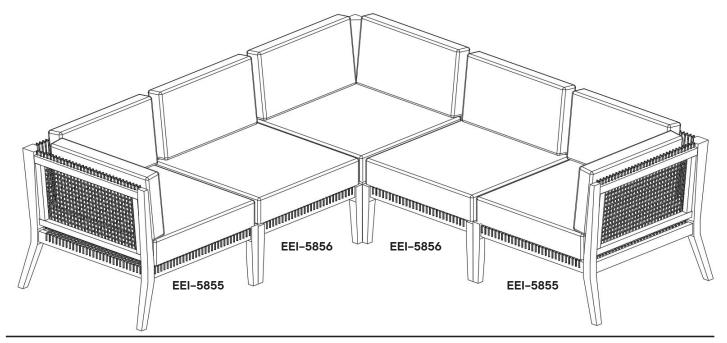

|
| 2        | Backrest 2      | <b>x1</b> |
| 3        | Seat            | x1        |



# Step 2



## \*modway

## Step 3





## Step 4

# 6 Back Cushion x2 Seat Cushion x1



## Great job!

Your Sectional Corner assembly is complete



#### CARING FOR YOUR ITEM

Depending on use, it may be necessary to tighten the hardware from time to time, so please save the tools that have been provided.

Not contract grade.

Clean using a non-abrasive cloth and a mild cleaner.

Retain the rich wood color by occasionally sanding lightly and applying a teak cleaner and protectant. The oils nourish and help restore the original look.









Tag us @modway\_furniture and #modway for a chance to be featured.



# Pairing Option





## Pairing Option

# 1 Sectional Corner x3 2 Sectional Corner x2