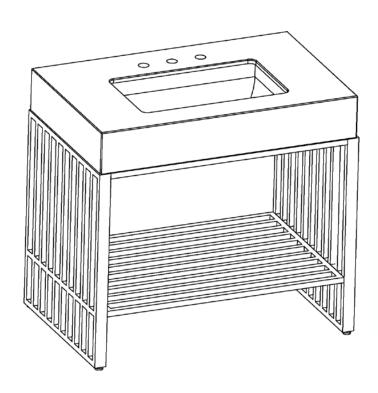

### Furniture components:

| 1 | Metal Frame Side   | x2 |
|---|--------------------|----|
| 2 | Metal Frame Bottom | x1 |
| 3 | Upper Bar Front    | x1 |
| 4 | Upper Bar Back     | x1 |
| 5 | Top with Basin     | x1 |

#### COMPONENTS

5 Top with Basin

x1