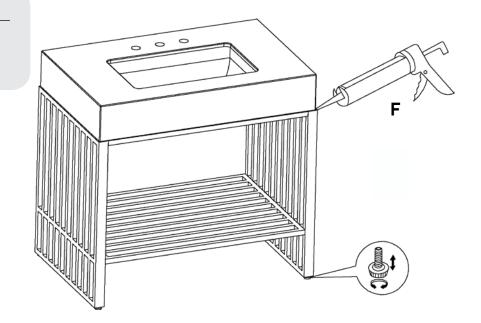

| Wall Anchor 8x60mm | x1  |

Wait!

Missing parts or hardware? Need assistance? Contact us before returning your item. We're here to help! 609.256.9000 • cs@modway.com



# Step 1

| HARDWARE   |                    |     |  |  |
|------------|--------------------|-----|--|--|
| A          | Bolt M6x10mm       | x20 |  |  |
| B          | Allen Key          | x1  |  |  |
| COMPONENTS |                    |     |  |  |
| 0          | Metal Frame Side   | x2  |  |  |
| 2          | Metal Frame Bottom | x1  |  |  |
| 3          | Upper Bar Front    | x1  |  |  |
| 4          | Upper Bar Back     | x1  |  |  |
|            |                    |     |  |  |





# Step 3

#### COMPONENTS

5 Top with Basin

x1



# Carefully



## Step 4

B

#### HARDWARE

Caulk (Not Provided)

**x1** 



## Great job!

Your vanity is complete and ready to enjoy.

#### CARING FOR YOUR ITEM

Indoor use only.

Not contract grade.

Spot clean using a non-abrasive cloth and a mild cleaner.

Never use harsh chemicals, as they could damage the finish or integrity of the item.

CONNECT WITH US! O f 🤊



Tag us @modway\_furniture and #modway for a chance to be featured.