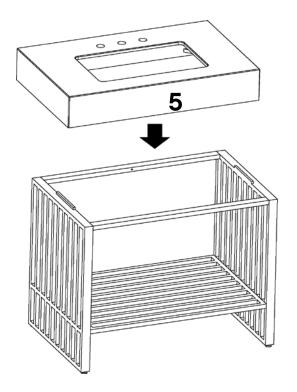

| Screw 4x90mm       | x1  |
| D | 0-10-10-                                | Wall Anchor 8x60mm | x1  |

Wait!

Missing parts or hardware? Need assistance? Contact us before returning your item. We're here to help! 609.256.9000 • cs@modway.com



# Step 1

| HARDWARE   |                    |     |  |  |
|------------|--------------------|-----|--|--|
| A          | Bolt M6x10mm       | x20 |  |  |
| B          | Allen Key          | x1  |  |  |
| COMPONENTS |                    |     |  |  |
| 0          | Metal Frame Side   | x2  |  |  |
| 2          | Metal Frame Bottom | x1  |  |  |
| 3          | Upper Bar Front    | x1  |  |  |
| 4          | Upper Bar Back     | x1  |  |  |
|            |                    |     |  |  |





# Step 3

#### COMPONENTS

5 Top with Basin

x1



# Carefully



## Step 4

B

#### HARDWARE

Caulk (Not Provided)

**x1** 



## Great job!

Your vanity is complete and ready to enjoy.

#### CARING FOR YOUR ITEM

Indoor use only.

Not contract grade.

Spot clean using a non-abrasive cloth and a mild cleaner.

Never use harsh chemicals, as they could damage the finish or integrity of the item.

CONNECT WITH US! O f 🤊



Tag us @modway\_furniture and #modway for a chance to be featured.