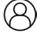

### Furniture components:

| 1 | Metal Frame Side   | x2 |
|---|--------------------|----|
| 2 | Metal Frame Bottom | x1 |
| 3 | Upper Bar Front    | x1 |
| 4 | Upper Bar Back     | x1 |
| 5 | Top with Basin     | x1 |

# Step 1

| HARDWARE   |                    |     |  |  |
|------------|--------------------|-----|--|--|
| A          | Bolt M6x10mm       | x20 |  |  |
| B          | Allen Key          | x1  |  |  |
| COMPONENTS |                    |     |  |  |
| 0          | Metal Frame Side   | x2  |  |  |
| 2          | Metal Frame Bottom | x1  |  |  |
| 3          | Upper Bar Front    | x1  |  |  |
| 4          | Upper Bar Back     | x1  |  |  |
|            |                    |     |  |  |