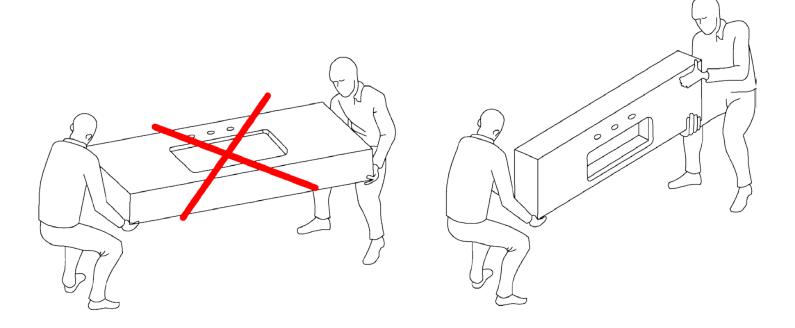

w 4x90mm       | x1  |
| D | 0-10-10-                                | Wall Anchor 8x60mm | x1  |

Wait!

Missing parts or hardware? Need assistance? Contact us before returning your item. We're here to help! 609.256.9000 • cs@modway.com



# Step 1

| HARDWARE   |                    |     |  |  |
|------------|--------------------|-----|--|--|
| A          | Bolt M6x10mm       | x20 |  |  |
| B          | Allen Key          | x1  |  |  |
| COMPONENTS |                    |     |  |  |
| 0          | Metal Frame Side   | x2  |  |  |
| 2          | Metal Frame Bottom | x1  |  |  |
| 3          | Upper Bar Front    | x1  |  |  |
| 4          | Upper Bar Back     | x1  |  |  |
|            |                    |     |  |  |





# Step 3

#### COMPONENTS

5 Top with Basin

x1



# Carefully



## Step 4

B

#### HARDWARE

Caulk (Not Provided)

**x1** 



## Great job!

Your vanity is complete and ready to enjoy.

#### CARING FOR YOUR ITEM

Indoor use only.

Not contract grade.

Spot clean using a non-abrasive cloth and a mild cleaner.

Never use harsh chemicals, as they could damage the finish or integrity of the item.

CONNECT WITH US! O f 🤊



Tag us @modway\_furniture and #modway for a chance to be featured.