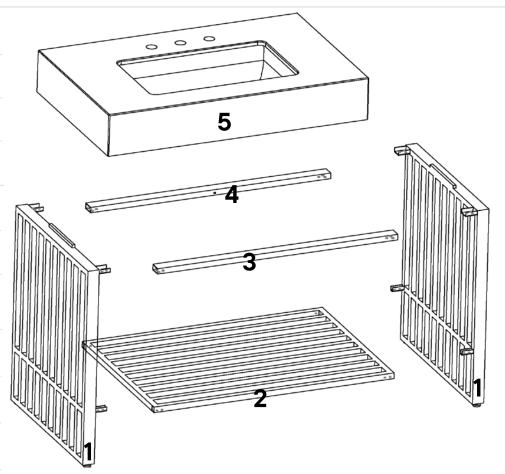

# Step 1

| HARDWARE   |                    |     |  |  |
|------------|--------------------|-----|--|--|
| A          | Bolt M6x10mm       | x20 |  |  |
| B          | Allen Key          | x1  |  |  |
| COMPONENTS |                    |     |  |  |
| 0          | Metal Frame Side   | x2  |  |  |
| 2          | Metal Frame Bottom | x1  |  |  |
| 3          | Upper Bar Front    | x1  |  |  |
| 4          | Upper Bar Back     | x1  |  |  |
|            |                    |     |  |  |