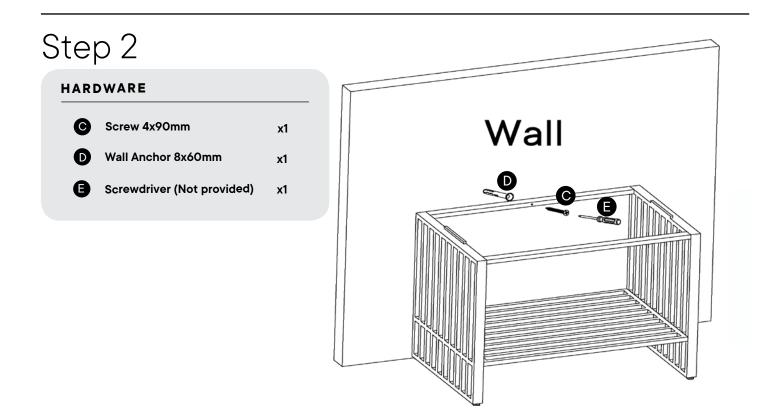

### Provided hardware:

| A | 000000000000000000000000000000000000000 | Bolt M6x10mm       | x20 |
|---|-----------------------------------------|--------------------|-----|
| в |                                         | Allen Key          | x1  |
| с | I)                                      | Screw 4x90mm       | x1  |
| D | 0-10-10-                                | Wall Anchor 8x60mm | x1  |

# Step 3