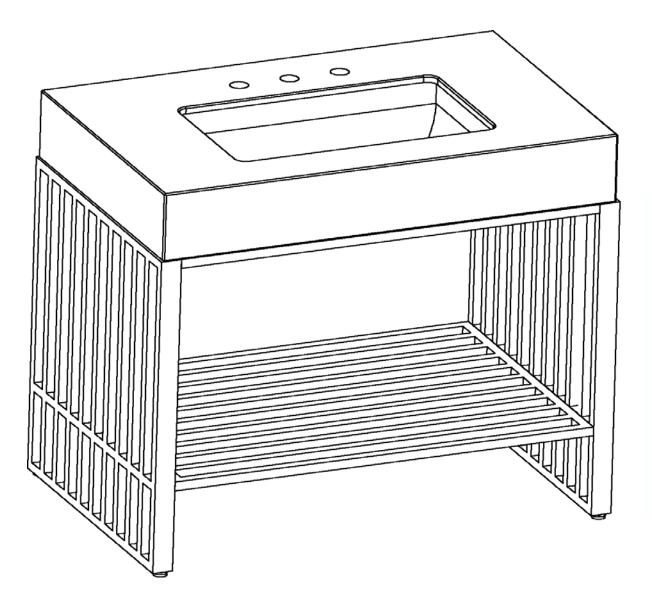

### **ASSEMBLY INSTRUCTIONS**

EEI-6083/6084/6085/6086/6087/6088/6089/6090/ 6091/6092/6093/6094/6095/6096/6097/6098

V1.05.28.22



**Questions? Contact us!** 

609.256.9000 • cs@modway.com www.modway.com

\*modway

## Let's get started!

## \*modway



Read through all of the instructions before starting



Approx. 15 minutes assembly time



2 people recommended for assembly



Care instructions are listed in the last step of this manual



Make sure you have all parts and components before discarding any packing materials **Only use hand tools to assemble this item**. Do not use power tools. Do not tighten bolts or screws completely until all hardware is lined up and inserted into the holes.

Do not over-tighten screws and bolts to avoid stripping the hardware or cracking the item.

Assemble your item on a flat, carpeted area, with plenty of space to work. This will prevent damage and scratches to your floors or t