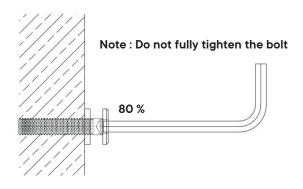

# Step 2

Note: To assist with leveling the chair, place a heavy object or have an adult sit on the Chair Seat (2) to press the chair for leveling, and fully tighten all bolts with Allen Key (D) to secure all legs.