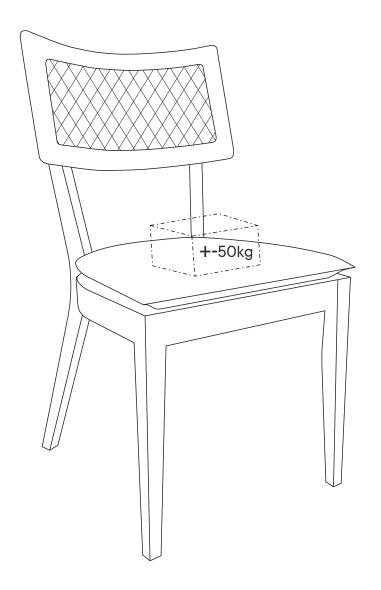

| Wrench        | х1 |





Missing parts or hardware? Need assistance?
Contact us before returning your item. We're here to help!
609.256.9000 • cs@modway.com

# Step 1

| A        | Bolt Ø6X50mm  | x4 |            |
|----------|---------------|----|------------|
| B        | Flat Washer   | х8 |            |
| 0        | Leaf Spring   | x8 |            |
| O        | Allen Key     | x1 |            |
| <b>3</b> | Bolt Ø6X100mm | x4 |            |
| •        | Screw Cup     | x4 |            |
| G        | Wrench        | x1 |            |
| COI      | MPONENTS      |    |            |
| 0        | Back Frame    |    | x1         |
| 2        | Seat          |    | <b>x</b> 1 |
|          |               |    | x2         |
| 3        | Front Leg     |    | ^=         |





# Step 2





Note: To assist with leveling the chair, place a heavy object or have an adult sit on the Chair Seat (2) to press the chair for leveling, and fully tighten all bolts with Allen Key (D) to secure all legs.

## Great job!

Your chair assembly is complete and ready to enjoy.



#### CARINGFORYOUR ITEM

Indoor use only

Not contract grade.

Clean using a non-abrasive cloth and a mild cleaner.

Never use harsh chemicals, as they could damage the fnish or integrity of the item.

### CONNECT WITH US! (i) (i) (ii) (iii) (iii







Tag us @modway\_furniture and #modway for a chance to be featured.