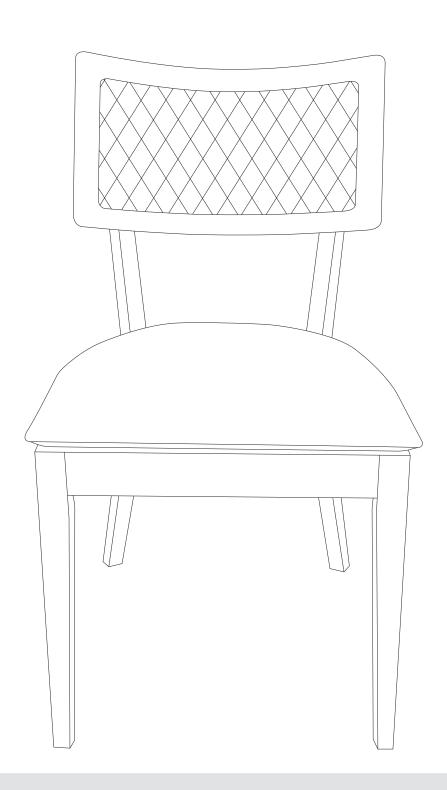

### Furniture components:

| 1 | Back Frame | x1 |
|---|------------|----|
| 2 | Seat       | x1 |
| 3 | Front Leg  | x2 |
| 4 | Cushion    | x1 |