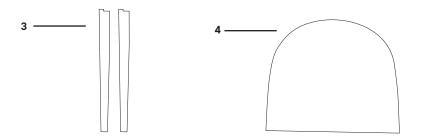

### Provided hardware:

| Α | ( <b>)</b>                             | Bolt Ø6X50mm  | x4 |
|---|----------------------------------------|---------------|----|
| В | 0                                      | Flat Washer   | х8 |
| С | 0                                      | Leaf Spring   | х8 |
| D |                                        | Allen Key     | х1 |
| E | 21111211111111111111111111111111111111 | Bolt Ø6X100mm | х4 |
| F |                                        | Screw Cup     | х4 |
| G | <u>D</u>                               | Wrench        | х1 |