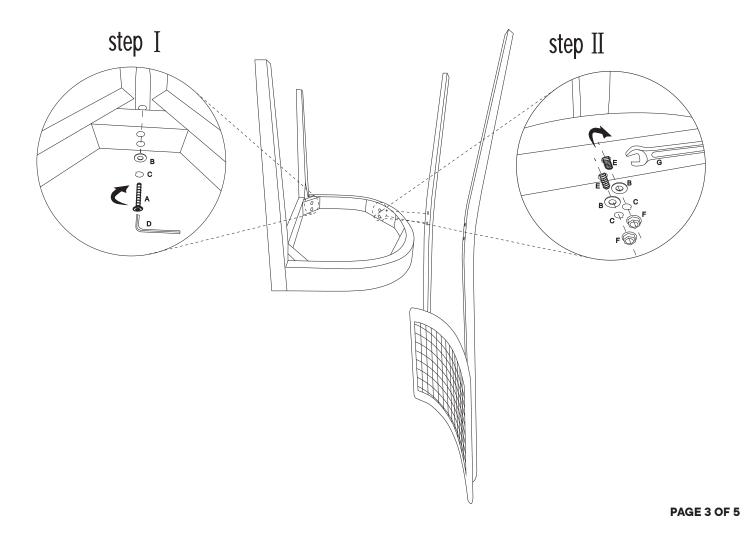

# Step 1

| A        | Bolt Ø6X50mm  | x4 |            |
|----------|---------------|----|------------|
| B        | Flat Washer   | х8 |            |
| 0        | Leaf Spring   | x8 |            |
| O        | Allen Key     | x1 |            |
| <b>3</b> | Bolt Ø6X100mm | x4 |            |
| •        | Screw Cup     | x4 |            |
| G        | Wrench        | x1 |            |
| COI      | MPONENTS      |    |            |
| 0        | Back Frame    |    | x1         |
| 2        | Seat          |    | <b>x</b> 1 |
|          |               |    | x2         |
| 3        | Front Leg     |    | ^=         |

# Step 2

Note: To assist with leveling the chair, place a heavy object or have an adult sit on the Chair Seat (2) to press the chair for leveling, and fully tighten all bolts with Allen Key (D) to secure all legs.