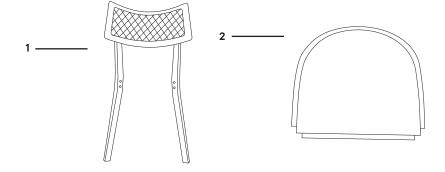

### Furniture components:

| 1 | Back Frame | x1 |
|---|------------|----|
| 2 | Seat       | x1 |
| 3 | Front Leg  | x2 |
| 4 | Cushion    | x1 |