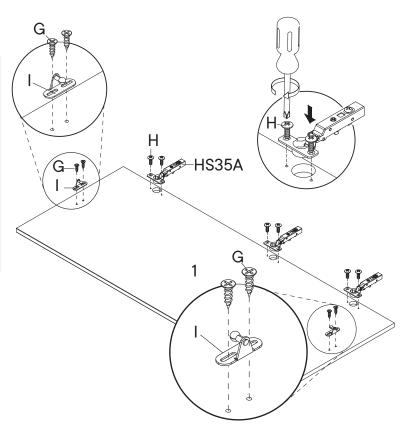

### F Silicon Bumper x5 G Screw M 3.5 x 13 mm x4 Lid Stays x2

### Step 14

### HARDWARE Lid Stays x2