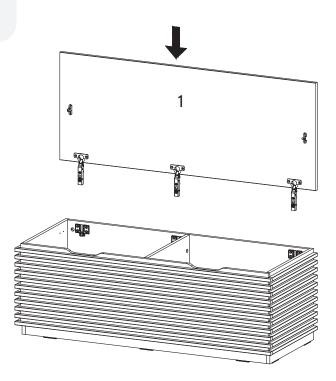

### COMPONENTS

1

Top Board

x1

### Great job!

Storage bench assembly is complete.