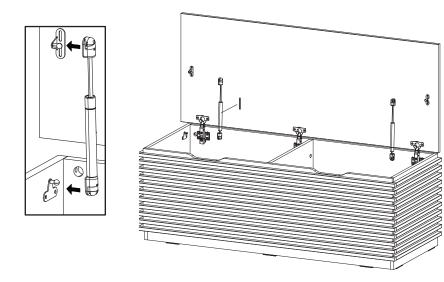

|









# HARDWARE ① Allen Key x1 ② Screw M 7 x 50 mm x2



## B Cam Lock Ø15 mm x8 Screw Cap Ø15 mm x10 COMPONENTS Front Board x1







### Step 12

### COMPONENTS

1

Top Board

x1







### F Silicon Bumper x5 G Screw M 3.5 x 13 mm x4 Lid Stays x2





### Step 14

### HARDWARE Lid Stays x2





### Great job!

Storage bench assembly is complete.



### CARING FOR YOUR ITEM

Indoor use only.

Not contract grade.

Clean using a non-abrasive cloth and a mild cleaner.

Never use harsh chemicals, as they could damage the finish or integrity of the item.









Tag us @modway\_furniture and #modway for a chance to be featured.