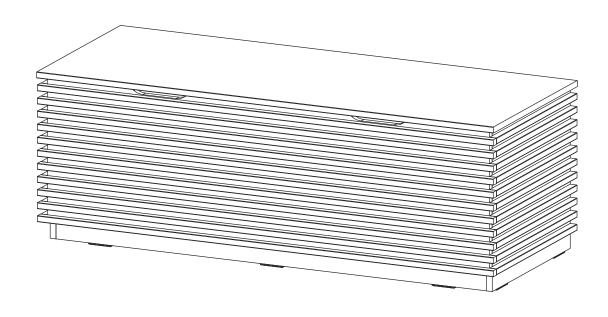

### **ASSEMBLY INSTRUCTIONS**

EEI-6057

V0.05.18.22





### Let's get started!





Read through all of the instructions before starting



Approx. 60 minutes assembly time



2 people recommended for assembly



Care instructions are listed in the last step of this manual



Make sure you have all parts and components before discarding any packing materials **Only use hand tools to assemble this item.** Do not use power tools. Do not tighten bolts or screws completely until all hardware is lined up and inserted into the holes.

Do not over-tighten screws and bolts to avoid stripping the hardware or cracking the item.

Assemble your item on a flat, carpeted area, with plenty of space to work. This will prevent damage and scratches to your floors or the item while you're assembling the product.

Keep all components and packaging out of reach