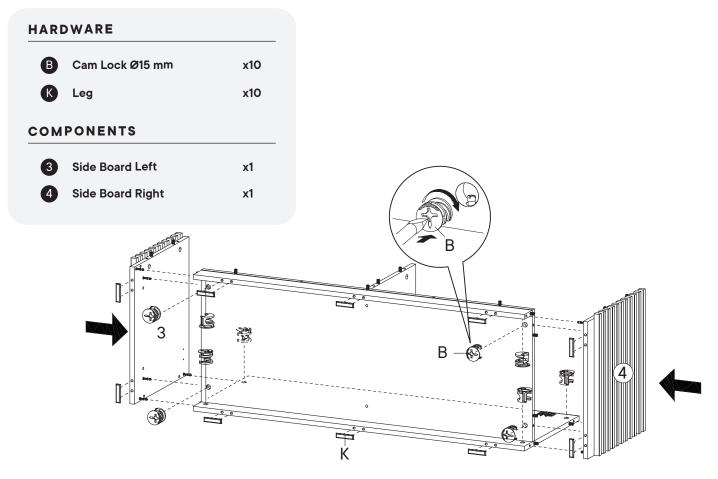

### Furniture components:

| 1 | Top Board        | x1        |
|---|------------------|-----------|
| 2 | Bottom Board     | <b>x1</b> |
| 3 | Side Board Left  | <b>x1</b> |
| 4 | Side Board Right | х1        |
| 5 | Center Board     | <b>x1</b> |
| 6 | Front Board      | х1        |
| 7 | Bottom Skirt     | <b>x1</b> |
| 8 | Back Board       | <b>x1</b> |
|   |                  |           |

### Provided hardware:

| Α | Cam Bolt Ø6 x 35 mm   | x22 |
|---|-----------------------|-----|
| В | Cam Lock Ø15 mm       | x22 |
| С | Wood Dowel Ø8 x 30 mm | x26 |
| D | Allen Key             | x2  |
| E | Screw M 7 x 50 mm     | x4  |
| F | Silicon Bumper        | х5  |
| G | Screw M 3.5 x 13 mm   | х8  |
| Н | Screw M 4.5 x 12.5 mm | x18 |
| L | Lid Stays             | x2  |