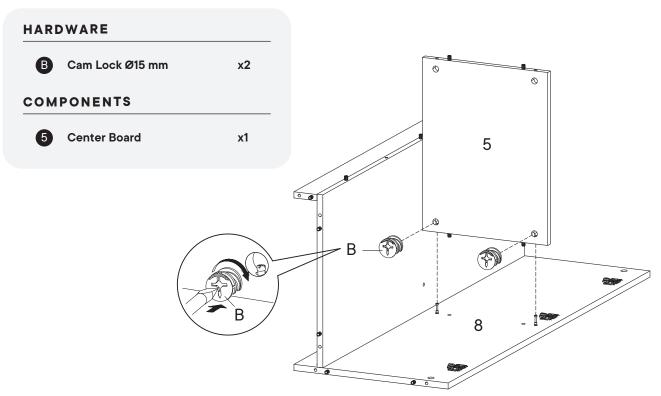

### Furniture components:

| 1 | Top Board        | x1        |
|---|------------------|-----------|
| 2 | Bottom Board     | <b>x1</b> |
| 3 | Side Board Left  | <b>x1</b> |
| 4 | Side Board Right | х1        |
| 5 | Center Board     | <b>x1</b> |
| 6 | Front Board      | х1        |
| 7 | Bottom Skirt     | <b>x1</b> |
| 8 | Back Board       | <b>x1</b> |
|   |                  |           |

### Provided hardware:

| Α | Cam Bolt Ø6 x 35 mm   | x22 |
|---|-----------------------|-----|
| В | Cam Lock Ø15 mm       | x22 |
| С | Wood Dowel Ø8 x 30 mm | x26 |
| D | Allen Key             | x2  |
| E | Screw M 7 x 50 mm     | x4  |
| F | Silicon Bumper        | х5  |
| G | Screw M 3.5 x 13 mm   | х8  |
| Н | Screw M 4.5 x 12.5 mm | x18 |
| L | Lid Stays             | x2  |