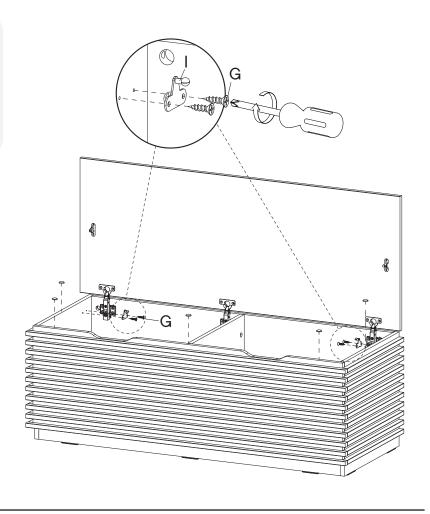

|









# HARDWARE ① Allen Key x1 ② Screw M 7 x 50 mm x2



## B Cam Lock Ø15 mm x8 Screw Cap Ø15 mm x10 COMPONENTS Front Board x1







### Step 12

### COMPONENTS

1

Top Board

x1







### F Silicon Bumper x5 G Screw M 3.5 x 13 mm x4 Lid Stays x2





### Step 14

### HARDWARE Lid Stays x2





### Great job!

Storage bench assembly is complete.



### CARING FOR YOUR ITEM

Indoor use only.

Not contract grade.

Clean using a non-abrasive cloth and a mild cleaner.

Never use harsh chemicals, as they could damage the finish or integrity of the item.









Tag us @modway\_furniture and #modway for a chance to be featured.