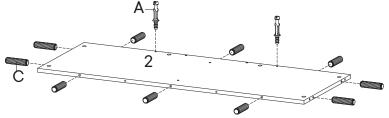

### Furniture components:

| 1 | Top Board        | x1        |
|---|------------------|-----------|
| 2 | Bottom Board     | <b>x1</b> |
| 3 | Side Board Left  | <b>x1</b> |
| 4 | Side Board Right | х1        |
| 5 | Center Board     | <b>x1</b> |
| 6 | Front Board      | х1        |
| 7 | Bottom Skirt     | <b>x1</b> |
| 8 | Back Board       | <b>x1</b> |
|   |                  |           |