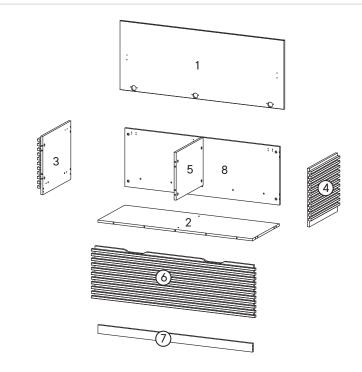

### Furniture components:

| 1 | Top Board        | x1        |
|---|------------------|-----------|
| 2 | Bottom Board     | <b>x1</b> |
| 3 | Side Board Left  | <b>x1</b> |
| 4 | Side Board Right | х1        |
| 5 | Center Board     | <b>x1</b> |
| 6 | Front Board      | х1        |
| 7 | Bottom Skirt     | <b>x1</b> |
| 8 | Back Board       | <b>x1</b> |
|   |                  |           |

### COMPONENTS

1

Top Board

x1