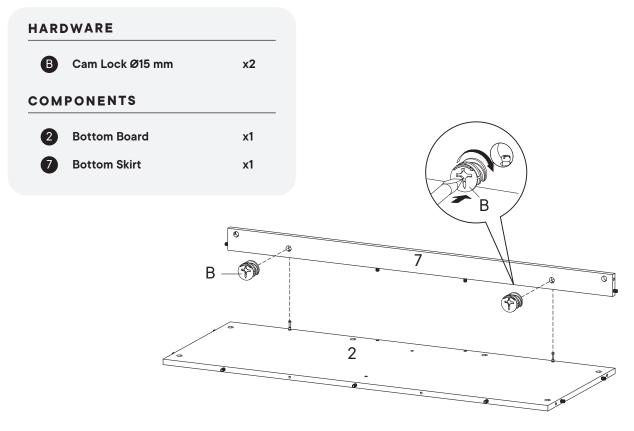

### Furniture components:

| 1 | Top Board        | x1        |
|---|------------------|-----------|
| 2 | Bottom Board     | <b>x1</b> |
| 3 | Side Board Left  | <b>x1</b> |
| 4 | Side Board Right | х1        |
| 5 | Center Board     | <b>x1</b> |
| 6 | Front Board      | х1        |
| 7 | Bottom Skirt     | <b>x1</b> |
| 8 | Back Board       | <b>x1</b> |
|   |                  |           |