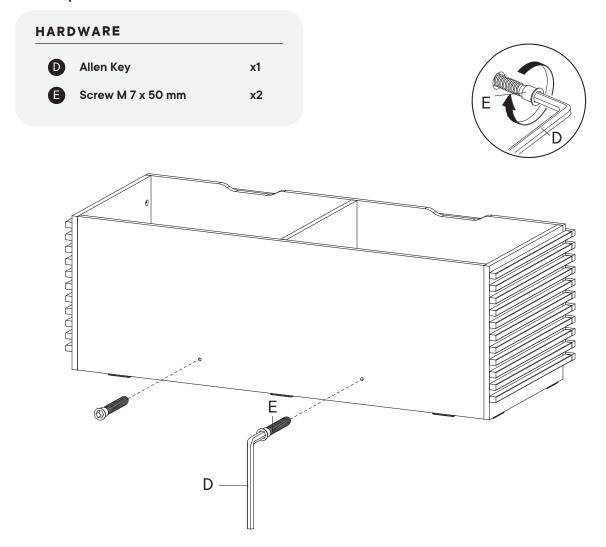

|









# HARDWARE ① Allen Key x1 ② Screw M 7 x 50 mm x2



## B Cam Lock Ø15 mm x8 Screw Cap Ø15 mm x10 COMPONENTS Front Board x1







### Step 12

### COMPONENTS

1

Top Board

x1







### F Silicon Bumper x5 G Screw M 3.5 x 13 mm x4 Lid Stays x2





### Step 14

### HARDWARE Lid Stays x2





### Great job!

Storage bench assembly is complete.



### CARING FOR YOUR ITEM

Indoor use only.

Not contract grade.

Clean using a non-abrasive cloth and a mild cleaner.

Never use harsh chemicals, as they could damage the finish or integrity of the item.









Tag us @modway\_furniture and #modway for a chance to be featured.