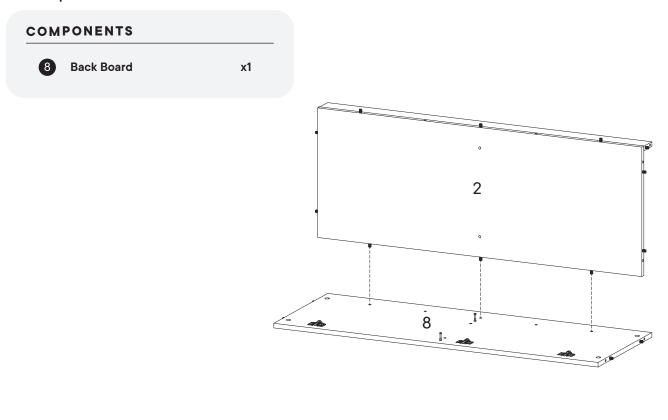

### Furniture components:

| 1 | Top Board        | x1        |
|---|------------------|-----------|
| 2 | Bottom Board     | <b>x1</b> |
| 3 | Side Board Left  | <b>x1</b> |
| 4 | Side Board Right | х1        |
| 5 | Center Board     | <b>x1</b> |
| 6 | Front Board      | х1        |
| 7 | Bottom Skirt     | <b>x1</b> |
| 8 | Back Board       | <b>x1</b> |
|   |                  |           |