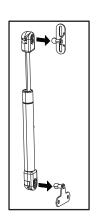

|









# HARDWARE ① Allen Key x1 ② Screw M 7 x 50 mm x2



## B Cam Lock Ø15 mm x8 Screw Cap Ø15 mm x10 COMPONENTS Front Board x1







### Step 12

### COMPONENTS

1

Top Board

x1







### F Silicon Bumper x5 G Screw M 3.5 x 13 mm x4 Lid Stays x2





### Step 14

### HARDWARE Lid Stays x2





### Great job!

Storage bench assembly is complete.



### CARING FOR YOUR ITEM

Indoor use only.

Not contract grade.

Clean using a non-abrasive cloth and a mild cleaner.

Never use harsh chemicals, as they could damage the finish or integrity of the item.









Tag us @modway\_furniture and #modway for a chance to be featured.