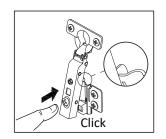

|









# HARDWARE ① Allen Key x1 ② Screw M 7 x 50 mm x2



## B Cam Lock Ø15 mm x8 Screw Cap Ø15 mm x10 COMPONENTS Front Board x1







### Step 12

### COMPONENTS

1

Top Board

x1







### F Silicon Bumper x5 G Screw M 3.5 x 13 mm x4 Lid Stays x2





### Step 14

### HARDWARE Lid Stays x2





### Great job!

Storage bench assembly is complete.



### CARING FOR YOUR ITEM

Indoor use only.

Not contract grade.

Clean using a non-abrasive cloth and a mild cleaner.

Never use harsh chemicals, as they could damage the finish or integrity of the item.









Tag us @modway\_furniture and #modway for a chance to be featured.