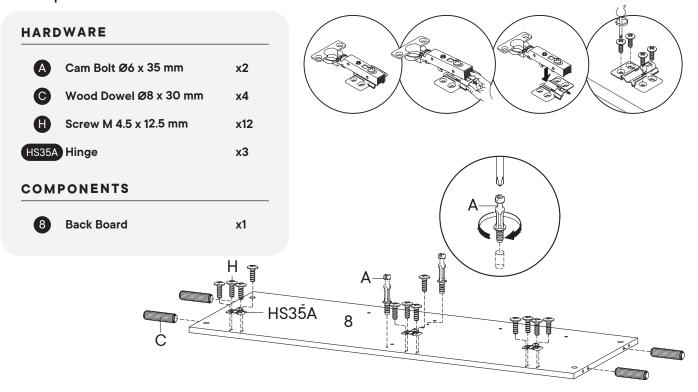

### Provided hardware:

| Α | Cam Bolt Ø6 x 35 mm   | x22 |
|---|-----------------------|-----|
| В | Cam Lock Ø15 mm       | x22 |
| С | Wood Dowel Ø8 x 30 mm | x26 |
| D | Allen Key             | x2  |
| E | Screw M 7 x 50 mm     | x4  |
| F | Silicon Bumper        | х5  |
| G | Screw M 3.5 x 13 mm   | х8  |
| Н | Screw M 4.5 x 12.5 mm | x18 |
| L | Lid Stays             | x2  |