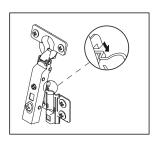

|









# HARDWARE ① Allen Key x1 ② Screw M 7 x 50 mm x2



## B Cam Lock Ø15 mm x8 Screw Cap Ø15 mm x10 COMPONENTS Front Board x1







### Step 12

### COMPONENTS

1

Top Board

x1







### F Silicon Bumper x5 G Screw M 3.5 x 13 mm x4 Lid Stays x2





### Step 14

### HARDWARE Lid Stays x2





### Great job!

Storage bench assembly is complete.



### CARING FOR YOUR ITEM

Indoor use only.

Not contract grade.

Clean using a non-abrasive cloth and a mild cleaner.

Never use harsh chemicals, as they could damage the finish or integrity of the item.









Tag us @modway\_furniture and #modway for a chance to be featured.