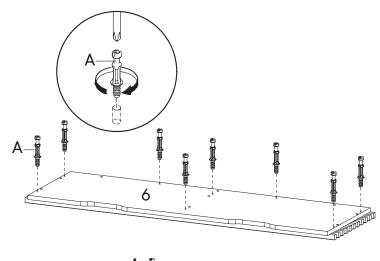

### A Cam Bolt Ø6 x 35 mm x10 Wood Dowel Ø8 x 30 mm x10 COMPONENTS 2 Bottom Board x1 6 Front Board x1

| HARE | OWARE                                      |            | A                                                                                                                                                                                                                                                                                                                                                                                                                                                                                                                                                                                                                                                                                                                                                                                                                                                                                                                                                                                                                                                                                                                                                                                                                                                                                                                                                                                                                                                                                                                                                                                                                                                                                                                                                                                                                                                                                                                                                                                                                                                                                                                              |
|------|--------------------------------------------|------------|--------------------------------------------------------------------------------------------------------------------------------------------------------------------------------------------------------------------------------------------------------------------------------------------------------------------------------------------------------------------------------------------------------------------------------------------------------------------------------------------------------------------------------------------------------------------------------------------------------------------------------------------------------------------------------------------------------------------------------------------------------------------------------------------------------------------------------------------------------------------------------------------------------------------------------------------------------------------------------------------------------------------------------------------------------------------------------------------------------------------------------------------------------------------------------------------------------------------------------------------------------------------------------------------------------------------------------------------------------------------------------------------------------------------------------------------------------------------------------------------------------------------------------------------------------------------------------------------------------------------------------------------------------------------------------------------------------------------------------------------------------------------------------------------------------------------------------------------------------------------------------------------------------------------------------------------------------------------------------------------------------------------------------------------------------------------------------------------------------------------------------|
| A    | Cam Bolt Ø6 x 35 mm  Wood Dowel Ø8 x 30 mm | x10<br>x12 |                                                                                                                                                                                                                                                                                                                                                                                                                                                                                                                                                                                                                                                                                                                                                                                                                                                                                                                                                                                                                                                                                                                                                                                                                                                                                                                                                                                                                                                                                                                                                                                                                                                                                                                                                                                                                                                                                                                                                                                                                                                                                                                                |
| СОМ  | PONENTS                                    |            | A                                                                                                                                                                                                                                                                                                                                                                                                                                                                                                                                                                                                                                                                                                                                                                                                                                                                                                                                                                                                                                                                                                                                                                                                                                                                                                                                                                                                                                                                                                                                                                                                                                                                                                                                                                                                                                                                                                                                                                                                                                                                                                                              |
| 3    | Side Board Left                            | x1         |                                                                                                                                                                                                                                                                                                                                                                                                                                                                                                                                                                                                                                                                                                                                                                                                                                                                                                                                                                                                                                                                                                                                                                                                                                                                                                                                                                                                                                                                                                                                                                                                                                                                                                                                                                                                                                                                                                                                                                                                                                                                                                                                |
| 4    | Side Board Right                           | x1         | 3 A                                                                                                                                                                                                                                                                                                                                                                                                                                                                                                                                                                                                                                                                                                                                                                                                                                                                                                                                                                                                                                                                                                                                                                                                                                                                                                                                                                                                                                                                                                                                                                                                                                                                                                                                                                                                                                                                                                                                                                                                                                                                                                                            |
| 5    | Center Board                               | x1         | The Contraction of the Contracti |
| 7    | Bottom Skirt                               | x1         | C C                                                                                                                                                                                                                                                                                                                                                                                                                                                                                                                                                                                                                                                                                                                                                                                                                                                                                                                                                                                                                                                                                                                                                                                                                                                                                                                                                                                                                                                                                                                                                                                                                                                                                                                                                                                                                                                                                                                                                                                                                                                                                                                            |
|      |                                            |            | C 5 C                                                                                                                                                                                                                                                                                                                                                                                                                                                                                                                                                                                                                                                                                                                                                                                                                                                                                                                                                                                                                                                                                                                                                                                                                                                                                                                                                                                                                                                                                                                                                                                                                                                                                                                                                                                                                                                                                                                                                                                                                                                                                                                          |
|      |                                            | <b>-</b>   | 7                                                                                                                                                                                                                                                                                                                                                                                                                                                                                                                                                                                                                                                                                                                                                                                                                                                                                                                                                                                                                                                                                                                                                                                                                                                                                                                                                                                                                                                                                                                                                                                                                                                                                                                                                                                                                                                                                                                                                                                                                                                                                                                              |