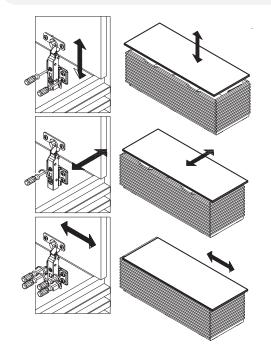

|









# HARDWARE ① Allen Key x1 ② Screw M 7 x 50 mm x2



## B Cam Lock Ø15 mm x8 Screw Cap Ø15 mm x10 COMPONENTS Front Board x1







### Step 12

### COMPONENTS

1

Top Board

x1







### F Silicon Bumper x5 G Screw M 3.5 x 13 mm x4 Lid Stays x2





### Step 14

### HARDWARE Lid Stays x2





### Great job!

Storage bench assembly is complete.



### CARING FOR YOUR ITEM

Indoor use only.

Not contract grade.

Clean using a non-abrasive cloth and a mild cleaner.

Never use harsh chemicals, as they could damage the finish or integrity of the item.









Tag us @modway\_furniture and #modway for a chance to be featured.