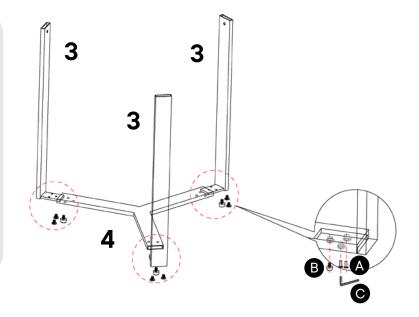

## Step 1

| HAR | DWARE                   |            |
|-----|-------------------------|------------|
| A   | Bolt Móxómm             | х6         |
| B   | Height Adjustable Glide | х3         |
| 0   | Allen Key               | <b>x</b> 1 |
| сом | PONENTS                 |            |
| 3   | Pole                    | х3         |
| 4   | Bottom Frame            | <b>x1</b>  |
|     |                         |            |

## Step 2

| A  | Bolt Móxómm | хЗ        |
|----|-------------|-----------|
| 0  | Allen Key   | <b>x1</b> |
| ЮМ | PONENTS     |           |