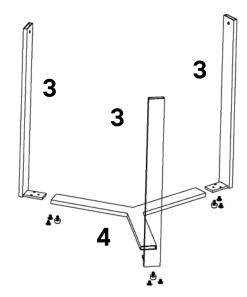

#### Furniture components:

| 1 | Tempered Glass | x1 |
|---|----------------|----|
| 2 | Top Ring       | х1 |
| 3 | Pole           | х3 |
| 4 | Bottom Frame   | x1 |