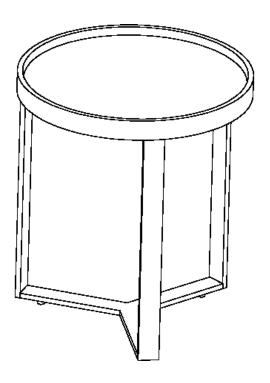

0   | Allen Key               | <b>x</b> 1 |
| сом | PONENTS                 |            |
| 3   | Pole                    | х3         |
| 4   | Bottom Frame            | <b>x1</b>  |
|     |                         |            |



## Step 2

| A  | Bolt Móxómm | хЗ        |
|----|-------------|-----------|
| 0  | Allen Key   | <b>x1</b> |
| ЮМ | PONENTS     |           |



## Step 3

# COMPONENTS 1 Tempered Glass x1



## Step 4



## Great job!

Your table is complete and ready to enjoy.



#### **CARING FOR YOUR ITEM**

Indoor use only.

Not contract grade.

Spot clean using a non-abrasive cloth and a mild cleaner.

Never use harsh chemicals, as they could damage the finish or integrity of the item.

#### 







Tag us @modway\_furniture and #modway for a chance to be featured.