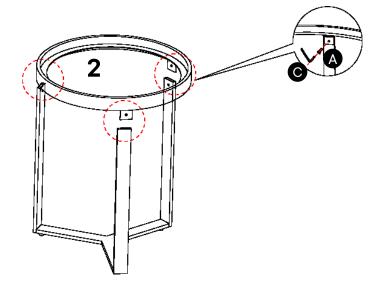

Pole           | х3 |
| 4 | Bottom Frame   | x1 |

#### Provided hardware:











Missing parts or hardware? Need assistance? Contact us before returning your item. We're here to help! 609.256.9000 • cs@modway.com

## Step 1

| HAR | DWARE                   |            |
|-----|-------------------------|------------|
| A   | Bolt Móxómm             | х6         |
| B   | Height Adjustable Glide | х3         |
| 0   | Allen Key               | <b>x</b> 1 |
| сом | PONENTS                 |            |
| 3   | Pole                    | х3         |
| 4   | Bottom Frame            | <b>x1</b>  |
|     |                         |            |



## Step 2

| A  | Bolt Móxómm | хЗ        |
|----|-------------|-----------|
| 0  | Allen Key   | <b>x1</b> |
| ЮМ | PONENTS     |           |



## Step 3

# COMPONENTS 1 Tempered Glass x1



## Step 4



## Great job!

Your table is complete and ready to enjoy.



#### **CARING FOR YOUR ITEM**

Indoor use only.

Not contract grade.

Spot clean using a non-abrasive cloth and a mild cleaner.

Never use harsh chemicals, as they could damage the finish or integrity of the item.

#### 







Tag us @modway\_furniture and #modway for a chance to be featured.