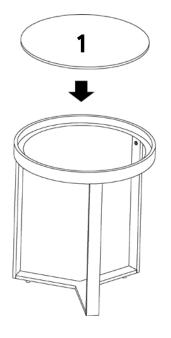

|

#### Provided hardware:











Missing parts or hardware? Need assistance? Contact us before returning your item. We're here to help! 609.256.9000 • cs@modway.com

## Step 1

| HAR | DWARE                   |            |
|-----|-------------------------|------------|
| A   | Bolt Móxómm             | х6         |
| B   | Height Adjustable Glide | х3         |
| 0   | Allen Key               | <b>x</b> 1 |
| сом | PONENTS                 |            |
| 3   | Pole                    | х3         |
| 4   | Bottom Frame            | <b>x1</b>  |
|     |                         |            |



## Step 2

| A  | Bolt Móxómm | хЗ        |
|----|-------------|-----------|
| 0  | Allen Key   | <b>x1</b> |
| ЮМ | PONENTS     |           |



## Step 3

# COMPONENTS 1 Tempered Glass x1



## Step 4



## Great job!

Your table is complete and ready to enjoy.



#### **CARING FOR YOUR ITEM**

Indoor use only.

Not contract grade.

Spot clean using a non-abrasive cloth and a mild cleaner.

Never use harsh chemicals, as they could damage the finish or integrity of the item.

#### 







Tag us @modway\_furniture and #modway for a chance to be featured.