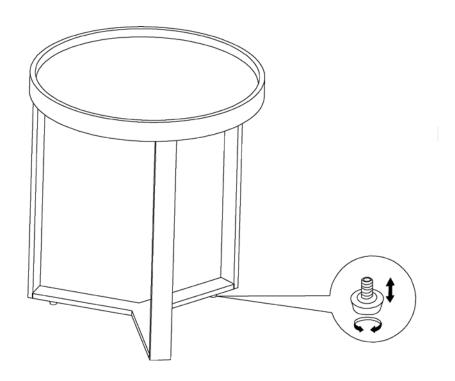

ided hardware:











Missing parts or hardware? Need assistance? Contact us before returning your item. We're here to help! 609.256.9000 • cs@modway.com

## Step 1

| HAR | DWARE                   |            |
|-----|-------------------------|------------|
| A   | Bolt Móxómm             | х6         |
| B   | Height Adjustable Glide | х3         |
| 0   | Allen Key               | <b>x</b> 1 |
| сом | PONENTS                 |            |
| 3   | Pole                    | х3         |
| 4   | Bottom Frame            | <b>x1</b>  |
|     |                         |            |



## Step 2

| A  | Bolt Móxómm | хЗ        |
|----|-------------|-----------|
| 0  | Allen Key   | <b>x1</b> |
| ЮМ | PONENTS     |           |



## Step 3

# COMPONENTS 1 Tempered Glass x1



## Step 4



## Great job!

Your table is complete and ready to enjoy.



#### **CARING FOR YOUR ITEM**

Indoor use only.

Not contract grade.

Spot clean using a non-abrasive cloth and a mild cleaner.

Never use harsh chemicals, as they could damage the finish or integrity of the item.

#### 







Tag us @modway\_furniture and #modway for a chance to be featured.