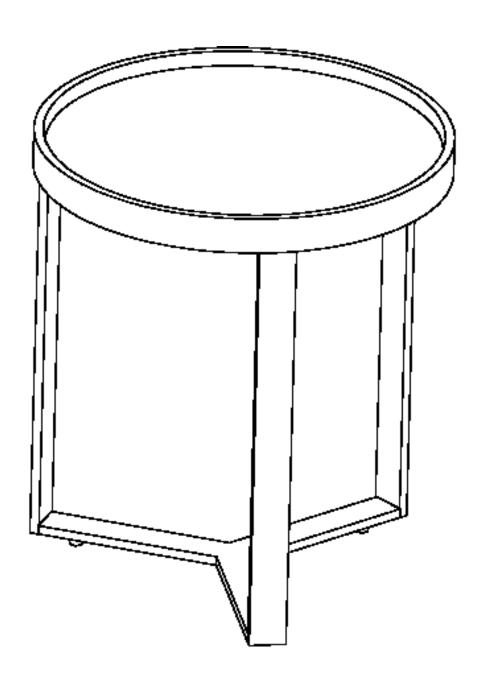

## Step 1

| HAR | DWARE                   |            |
|-----|-------------------------|------------|
| A   | Bolt Móxómm             | х6         |
| B   | Height Adjustable Glide | х3         |
| 0   | Allen Key               | <b>x</b> 1 |
| сом | PONENTS                 |            |
| 3   | Pole                    | х3         |
| 4   | Bottom Frame            | <b>x1</b>  |
|     |                         |            |

## Step 2

| A  | Bolt Móxómm | хЗ        |
|----|-------------|-----------|
| 0  | Allen Key   | <b>x1</b> |
| ЮМ | PONENTS     |           |