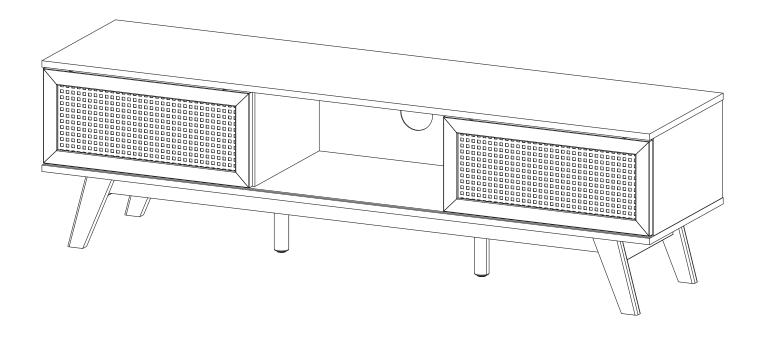

#### **ASSEMBLY INSTRUCTIONS**

EEI-6040

V0.03.14.22



For use with televisions weighing a maximum of 135 lb / 61.4 kg or less, with a maximum width of 50 inches / 127.0 cm.



#### Let's get started!





Read through all of the instructions before starting



Approx. 60 minutes assembly time



2 people recommended for assembly



Care instructions are listed in the last step of this manual



Make sure you have all parts and components before discarding any packing materials Only use hand tools to assemble this item. Do not use power tools. Do not tighten bolts or screws completely until all hardware is lined up and inserted into the holes.

Do not over-tighten screws and bolts to avoid stripping the hardware or cracking the item.

Assemble your item on a flat, carpeted area, with plenty of space to work. This will prevent damage and scra