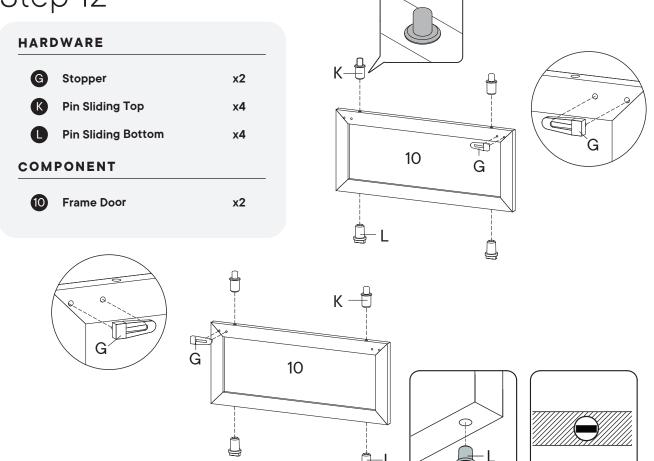

#### Provided hardware:

| Α |     | Cam Bolt Ø6 x 35 mm   | x16 |
|---|-----|-----------------------|-----|
| В |     | Cam Lock Ø15 mm       | x16 |
| С |     | Wood Dowel Ø8 x 30 mm | x44 |
| D |     | Allen Key             | x1  |
| E |     | Screw M 7 x 50 mm     | x6  |
| F |     | Screw Cap Ø15 mm      | х6  |
| G |     | Stopper               | x2  |
| н | 60° | Bracket               | x4  |
| 1 |     | Screw M 6.4 x 35 mm   | x4  |

| J   | Screw M 4.5 x 12.5 mm | x16 |
|-----|-----------------------|-----|
| K   | Pin Sliding Top       | х4  |
| L   | Pin Sliding Bottom    | х4  |
| М   | Silicon Bumper        | x1  |
| N   | Wedge                 | x12 |
| 0   | Screw M 3.5 x 15.5 mm | x12 |
| Р   | Floor Protector       | х4  |
| PM2 | Mounting Plate        | x2  |
|     |                       |     |