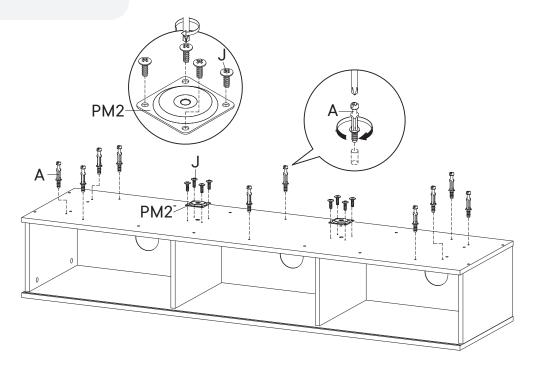

#### Provided hardware:

| Α |     | Cam Bolt Ø6 x 35 mm   | x16 |
|---|-----|-----------------------|-----|
| В |     | Cam Lock Ø15 mm       | x16 |
| С |     | Wood Dowel Ø8 x 30 mm | x44 |
| D |     | Allen Key             | x1  |
| E |     | Screw M 7 x 50 mm     | x6  |
| F |     | Screw Cap Ø15 mm      | х6  |
| G |     | Stopper               | x2  |
| н | 60° | Bracket               | x4  |
| 1 |     | Screw M 6.4 x 35 mm   | x4  |

| J   | Screw M 4.5 x 12.5 mm | x16 |
|-----|-----------------------|-----|
| K   | Pin Sliding Top       | х4  |
| L   | Pin Sliding Bottom    | х4  |
| М   | Silicon Bumper        | x1  |
| N   | Wedge                 | x12 |
| 0   | Screw M 3.5 x 15.5 mm | x12 |
| Р   | Floor Protector       | х4  |
| PM2 | Mounting Plate        | x2  |
|     |                       |     |

| HARDWARE              |                       |     |  |  |
|-----------------------|-----------------------|-----|--|--|
| A                     | Cam Bolt Ø6 x 35 mm   | x10 |  |  |
| 0                     | Screw M 4.5 x 12.5 mm | x8  |  |  |
| PM2 Mounting Plate x2 |                       |     |  |  |