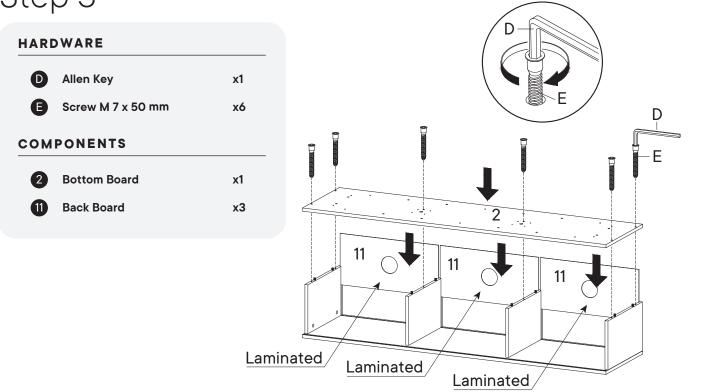

|       | •            |    |                 |
|-------|--------------|----|-----------------|
| 11    | Back Board   | х3 | 1               |
| .C16A | 1 Center Leg | x2 | 3 11 5          |
|       |              |    | 5 11 11         |
|       |              |    | 10              |
|       |              |    |                 |
|       |              |    | LC16A1 - LC16A1 |
|       |              | Ć  | 7 6 8           |
|       |              | [  |                 |
|       |              |    | 8               |