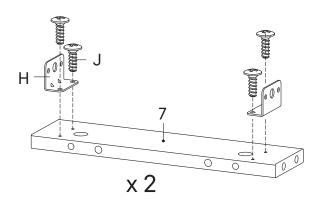

#### Furniture components:

| 1  | Top Board        | x1        |
|----|------------------|-----------|
| 2  | Bottom Board     | <b>x1</b> |
| 3  | Side Board Left  | x1        |
| 4  | Side Board Right | x1        |
| 5  | Center Board     | x2        |
| 6  | Bottom Skirt 1   | <b>x2</b> |
| 7  | Bottom Skirt 2   | <b>x2</b> |
| 8  | Leg 1            | x2        |
| 9  | Leg 2            | <b>x2</b> |
| 10 | Frame Door       | x2        |
|    |                  |           |

#### Provided hardware:

| Α |     | Cam Bolt Ø6 x 35 mm   | x16 |
|---|-----|-----------------------|-----|
| В |     | Cam Lock Ø15 mm       | x16 |
| С |     | Wood Dowel Ø8 x 30 mm | x44 |
| D |     | Allen Key             | x1  |
| E |     | Screw M 7 x 50 mm     | x6  |
| F |     | Screw Cap Ø15 mm      | х6  |
| G |     | Stopper               | x2  |
| н | 60° | Bracket               | x4  |
| 1 |     | Screw M 6.4 x 35 mm   | x4  |

| J   | Screw M 4.5 x 12.5 mm | x16 |
|-----|-----------------------|-----|
| K   | Pin Sliding Top       | х4  |
| L   | Pin Sliding Bottom    | х4  |
| М   | Silicon Bumper        | x1  |
| N   | Wedge                 | x12 |
| 0   | Screw M 3.5 x 15.5 mm | x12 |
| Р   | Floor Protector       | х4  |
| PM2 | Mounting Plate        | x2  |
|     |                       |     |

# HARDWARE © Wood Dowel Ø8 x 30 mm x16 P Floor Protector x4 COMPONENTS 8 Leg 1 x2 9 Leg 2 x2

| <b>(1)</b> | Bracket               | x4 |
|------------|-----------------------|----|
| 0          | Screw M 4.5 x 12.5 mm | х8 |
| ОМ         | PONENTS               |    |
| 7          | Bottom Skirt 2        | x2 |