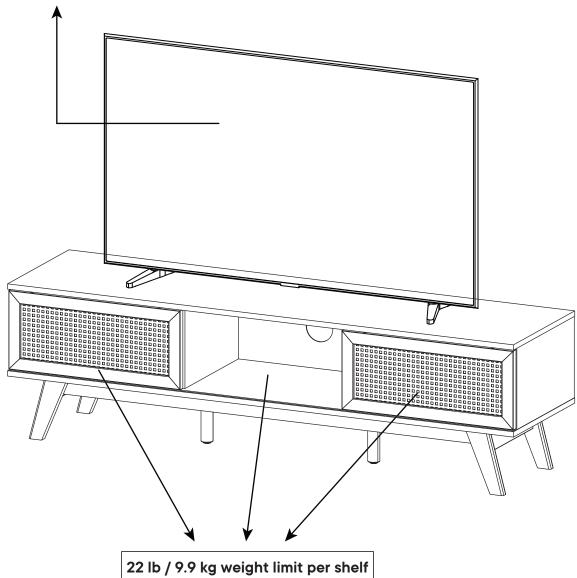

#### **ASSEMBLY INSTRUCTIONS**

EEI-6040

V0.03.14.22

For use with televisions weighing a maximum of 135 lb / 61.4 kg or less, with a maximum width of 50 inches / 127.0 cm.