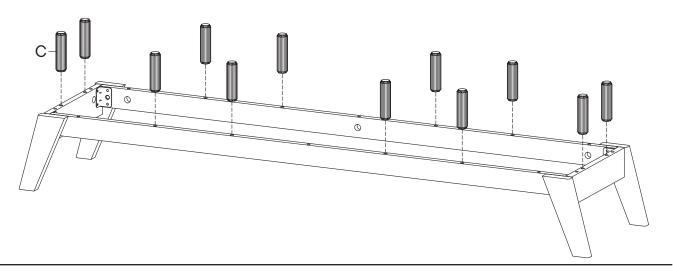

| Side Board Left                  | x1       |  |
| <b>3 4</b> | Side Board Left Side Board Right | x1<br>x1 |  |





| HARDWARE              |                       |     |  |  |
|-----------------------|-----------------------|-----|--|--|
| A                     | Cam Bolt Ø6 x 35 mm   | x10 |  |  |
| 0                     | Screw M 4.5 x 12.5 mm | x8  |  |  |
| PM2 Mounting Plate x2 |                       |     |  |  |



# HARDWARE © Wood Dowel Ø8 x 30 mm x16 P Floor Protector x4 COMPONENTS 8 Leg 1 x2 9 Leg 2 x2



| <b>(1)</b> | Bracket               | x4 |
|------------|-----------------------|----|
| 0          | Screw M 4.5 x 12.5 mm | х8 |
| ОМ         | PONENTS               |    |
| 7          | Bottom Skirt 2        | x2 |









# HARDWARE Wood Dowel Ø8 x 30 mm x12



#### Step 10

# B Cam Lock Ø15 mm x10



# D Allen Key x1 Screw M 6.4 x 35 mm x4 COMPONENTS C16A1 Center Leg x2







| HARI | DWARE                 |     |  |
|------|-----------------------|-----|--|
| N    | Wedge                 | x12 |  |
| 0    | Screw M 3.5 x 15.5 mm | x12 |  |





#### Great job!

TV Stand assembly is complete.



#### CARING FOR YOUR ITEM

Indoor use only.

Not contract grade.

Clean using a non-abrasive cloth and a mild cleaner.

Never use harsh chemicals, as they could damage the finish or integrity of the item.









Tag us @modway\_furniture and #modway for a chance to be featured.