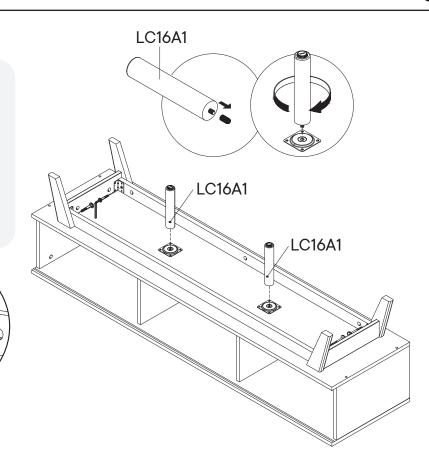

# D Allen Key x1 Screw M 6.4 x 35 mm x4 COMPONENTS C16A1 Center Leg x2

| HARI | DWARE                 |     |  |
|------|-----------------------|-----|--|
| N    | Wedge                 | x12 |  |
| 0    | Screw M 3.5 x 15.5 mm | x12 |  |