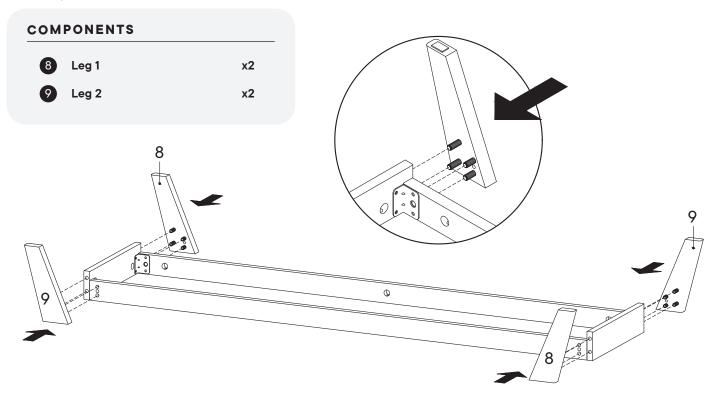

#### Furniture components:

| 1  | Top Board        | x1        |
|----|------------------|-----------|
| 2  | Bottom Board     | <b>x1</b> |
| 3  | Side Board Left  | x1        |
| 4  | Side Board Right | x1        |
| 5  | Center Board     | x2        |
| 6  | Bottom Skirt 1   | <b>x2</b> |
| 7  | Bottom Skirt 2   | <b>x2</b> |
| 8  | Leg 1            | x2        |
| 9  | Leg 2            | <b>x2</b> |
| 10 | Frame Door       | x2        |
|    |                  |           |

# HARDWARE © Wood Dowel Ø8 x 30 mm x16 P Floor Protector x4 COMPONENTS 8 Leg 1 x2 9 Leg 2 x2

| <b>(1)</b> | Bracket               | x4 |
|------------|-----------------------|----|
| 0          | Screw M 4.5 x 12.5 mm | х8 |
| ОМ         | PONENTS               |    |
| 7          | Bottom Skirt 2        | x2 |