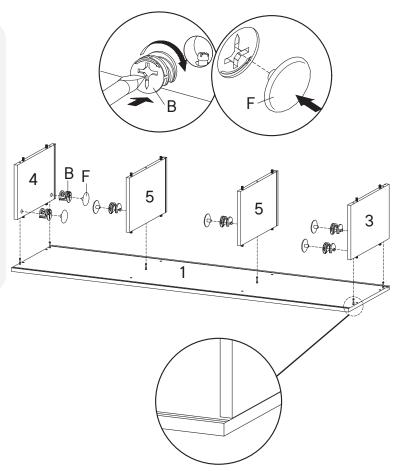

#### HARDWARE 3 Cam Bolt Ø6 x 35 mm х6 Wood Dowel Ø8 x 30 mm x16 COMPONENTS Top Board x1 Side Board Left **x1** Side Board Right x1 x 2 **Center Board x2**

| HARDWARE   |                                  |          |  |
|------------|----------------------------------|----------|--|
| B          | Cam Lock Ø15 mm                  | х6       |  |
| •          | Screw Cap Ø15 mm                 | х6       |  |
| сом        | PONENTS                          |          |  |
| 0          | Top Board                        | x1       |  |
|            |                                  |          |  |
| 3          | Side Board Left                  | x1       |  |
| <b>3 4</b> | Side Board Left Side Board Right | x1<br>x1 |  |