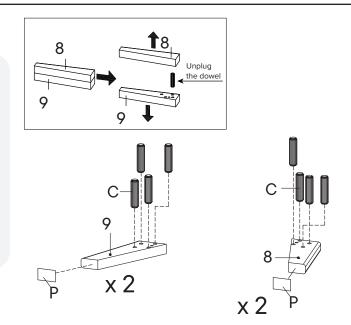

# HARDWARE © Wood Dowel Ø8 x 30 mm x16 P Floor Protector x4 COMPONENTS 8 Leg 1 x2 9 Leg 2 x2

| <b>(1)</b> | Bracket               | x4 |
|------------|-----------------------|----|
| 0          | Screw M 4.5 x 12.5 mm | х8 |
| ОМ         | PONENTS               |    |
| 7          | Bottom Skirt 2        | x2 |

# HARDWARE Wood Dowel Ø8 x 30 mm x12