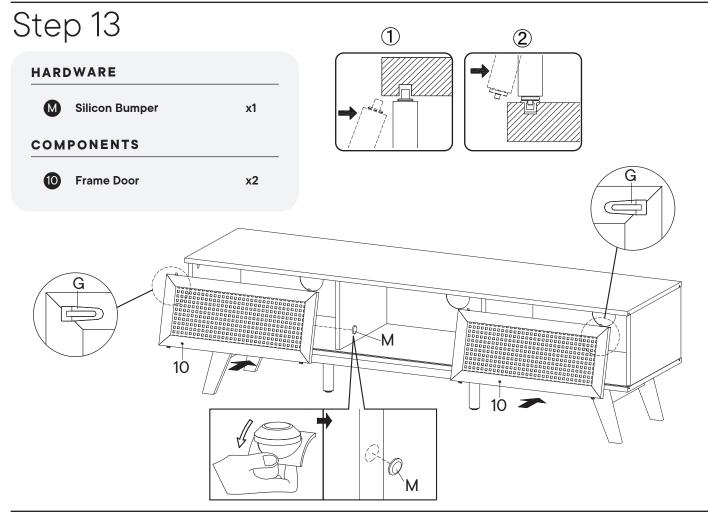

| J   | Screw M 4.5 x 12.5 mm | x16 |
|-----|-----------------------|-----|
| K   | Pin Sliding Top       | х4  |
| L   | Pin Sliding Bottom    | х4  |
| М   | Silicon Bumper        | x1  |
| N   | Wedge                 | x12 |
| 0   | Screw M 3.5 x 15.5 mm | x12 |
| Р   | Floor Protector       | х4  |
| PM2 | Mounting Plate        | x2  |
|     |                       |     |