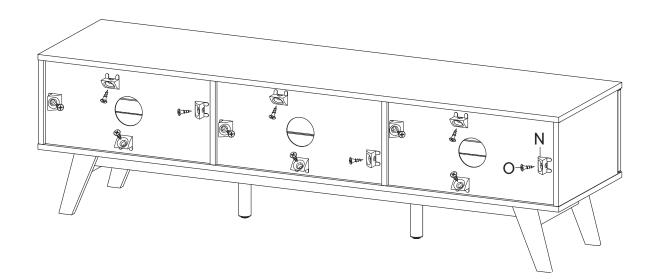

# D Allen Key x1 Screw M 6.4 x 35 mm x4 COMPONENTS C16A1 Center Leg x2

| HARI | DWARE                 |     |  |
|------|-----------------------|-----|--|
| N    | Wedge                 | x12 |  |
| 0    | Screw M 3.5 x 15.5 mm | x12 |  |