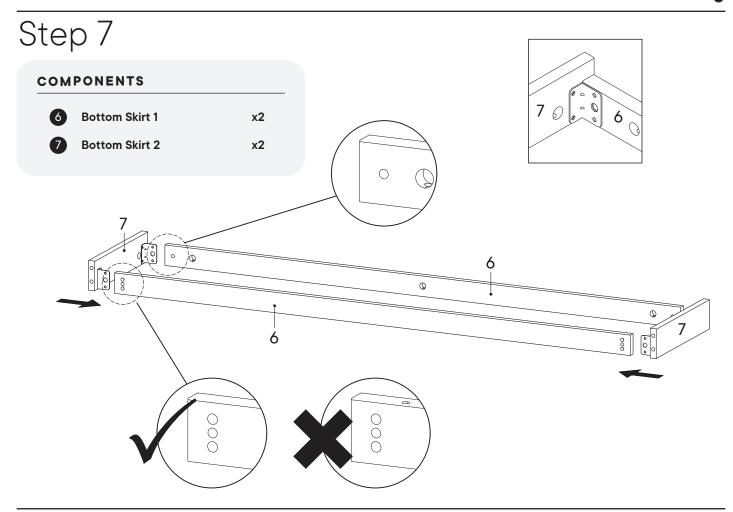

#### Furniture components:

| 1  | Top Board        | x1        |
|----|------------------|-----------|
| 2  | Bottom Board     | <b>x1</b> |
| 3  | Side Board Left  | x1        |
| 4  | Side Board Right | x1        |
| 5  | Center Board     | x2        |
| 6  | Bottom Skirt 1   | <b>x2</b> |
| 7  | Bottom Skirt 2   | <b>x2</b> |
| 8  | Leg 1            | x2        |
| 9  | Leg 2            | <b>x2</b> |
| 10 | Frame Door       | x2        |
|    |                  |           |

# HARDWARE © Wood Dowel Ø8 x 30 mm x16 P Floor Protector x4 COMPONENTS 8 Leg 1 x2 9 Leg 2 x2

| <b>(1)</b> | Bracket               | x4 |
|------------|-----------------------|----|
| 0          | Screw M 4.5 x 12.5 mm | х8 |
| ОМ         | PONENTS               |    |
| 7          | Bottom Skirt 2        | x2 |