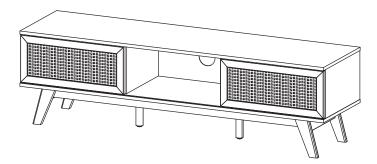

cket               | x4 |
|------------|-----------------------|----|
| 0          | Screw M 4.5 x 12.5 mm | х8 |
| ОМ         | PONENTS               |    |
| 7          | Bottom Skirt 2        | x2 |









# HARDWARE Wood Dowel Ø8 x 30 mm x12



#### Step 10

# B Cam Lock Ø15 mm x10



# D Allen Key x1 Screw M 6.4 x 35 mm x4 COMPONENTS C16A1 Center Leg x2







| HARI | DWARE                 |     |  |
|------|-----------------------|-----|--|
| N    | Wedge                 | x12 |  |
| 0    | Screw M 3.5 x 15.5 mm | x12 |  |





#### Great job!

TV Stand assembly is complete.



#### CARING FOR YOUR ITEM

Indoor use only.

Not contract grade.

Clean using a non-abrasive cloth and a mild cleaner.

Never use harsh chemicals, as they could damage the finish or integrity of the item.









Tag us @modway\_furniture and #modway for a chance to be featured.