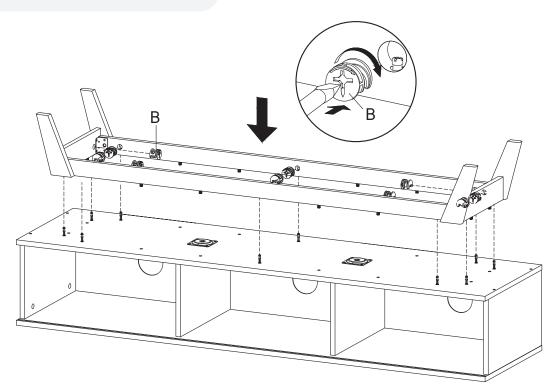

x1       |  |
| <b>3 4</b> | Side Board Left Side Board Right | x1<br>x1 |  |





| HARDWARE              |                       |     |  |  |
|-----------------------|-----------------------|-----|--|--|
| A                     | Cam Bolt Ø6 x 35 mm   | x10 |  |  |
| 0                     | Screw M 4.5 x 12.5 mm | x8  |  |  |
| PM2 Mounting Plate x2 |                       |     |  |  |



# HARDWARE © Wood Dowel Ø8 x 30 mm x16 P Floor Protector x4 COMPONENTS 8 Leg 1 x2 9 Leg 2 x2



| <b>(1)</b> | Bracket               | x4 |
|------------|-----------------------|----|
| 0          | Screw M 4.5 x 12.5 mm | х8 |
| ОМ         | PONENTS               |    |
| 7          | Bottom Skirt 2        | x2 |









# HARDWARE Wood Dowel Ø8 x 30 mm x12



#### Step 10

# B Cam Lock Ø15 mm x10



# D Allen Key x1 Screw M 6.4 x 35 mm x4 COMPONENTS C16A1 Center Leg x2







| HARI | DWARE                 |     |  |
|------|-----------------------|-----|--|
| N    | Wedge                 | x12 |  |
| 0    | Screw M 3.5 x 15.5 mm | x12 |  |





#### Great job!

TV Stand assembly is complete.



#### CARING FOR YOUR ITEM

Indoor use only.

Not contract grade.

Clean using a non-abrasive cloth and a mild cleaner.

Never use harsh chemicals, as they could damage the finish or integrity of the item.









Tag us @modway\_furniture and #modway for a chance to be featured.