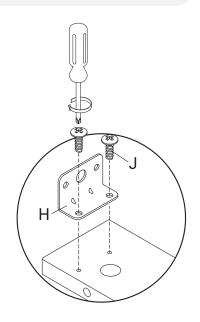

#### Provided hardware:

| Α |     | Cam Bolt Ø6 x 35 mm   | x16 |
|---|-----|-----------------------|-----|
| В |     | Cam Lock Ø15 mm       | x16 |
| С |     | Wood Dowel Ø8 x 30 mm | x44 |
| D |     | Allen Key             | x1  |
| E |     | Screw M 7 x 50 mm     | x6  |
| F |     | Screw Cap Ø15 mm      | х6  |
| G |     | Stopper               | x2  |
| н | 60° | Bracket               | x4  |
| 1 |     | Screw M 6.4 x 35 mm   | x4  |

| J   | Screw M 4.5 x 12.5 mm | x16 |
|-----|-----------------------|-----|
| K   | Pin Sliding Top       | х4  |
| L   | Pin Sliding Bottom    | х4  |
| М   | Silicon Bumper        | x1  |
| N   | Wedge                 | x12 |
| 0   | Screw M 3.5 x 15.5 mm | x12 |
| Р   | Floor Protector       | х4  |
| PM2 | Mounting Plate        | x2  |
|     |                       |     |

# HARDWARE © Wood Dowel Ø8 x 30 mm x16 P Floor Protector x4 COMPONENTS 8 Leg 1 x2 9 Leg 2 x2

| <b>(1)</b> | Bracket               | x4 |
|------------|-----------------------|----|
| 0          | Screw M 4.5 x 12.5 mm | х8 |
| ОМ         | PONENTS               |    |
| 7          | Bottom Skirt 2        | x2 |