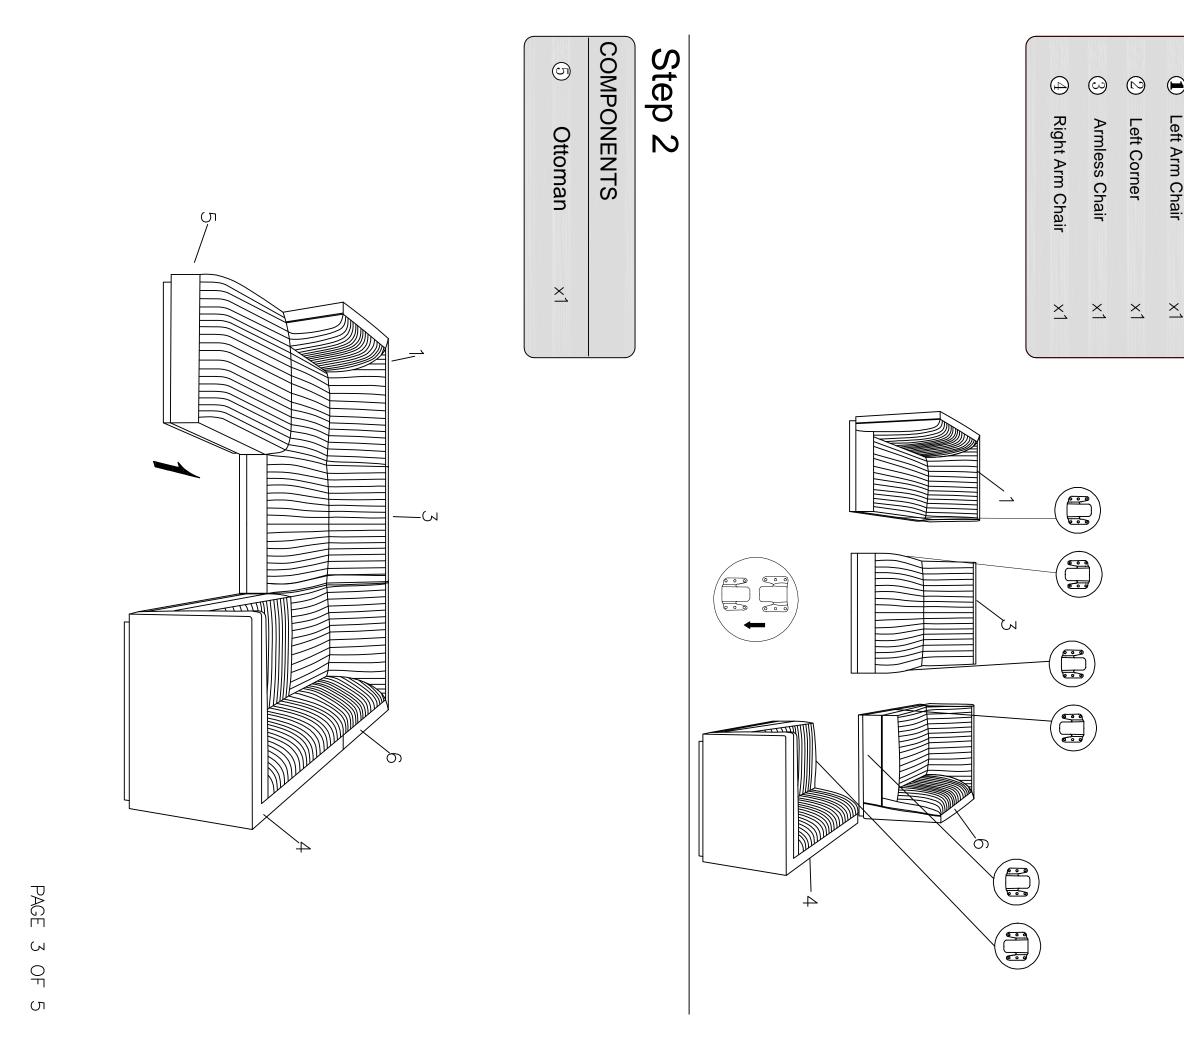

## NOTE: These steps are for the assembly of Configuration 1. For Configuration 2, skip ahead to the next set of steps.

# NOTE: These steps are for the assembly of Configuration 1. For Configuration 2, skip ahead to the next set of steps.