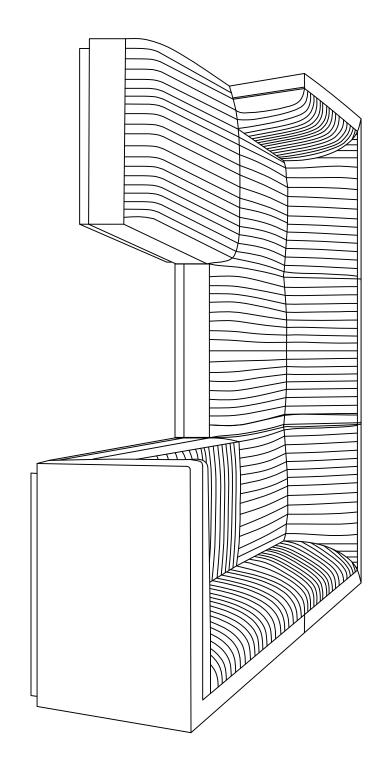

## NOTE: These steps are for the assembly of Configuration 1. For Configuration 2, skip ahead to the next set of steps.

# NOTE: These steps are for the assembly of Configuration 1. For Configuration 2, skip ahead to the next set of steps.