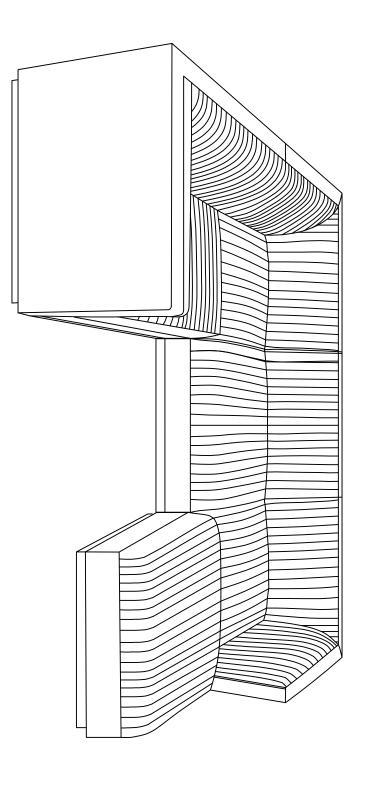

## NOTE: These steps are for the assembly of Configuration 1. For Configuration 2, skip ahead to the next set of steps.

# NOTE: These steps are for the assembly of Configuration 1. For Configuration 2, skip ahead to the next set of steps.