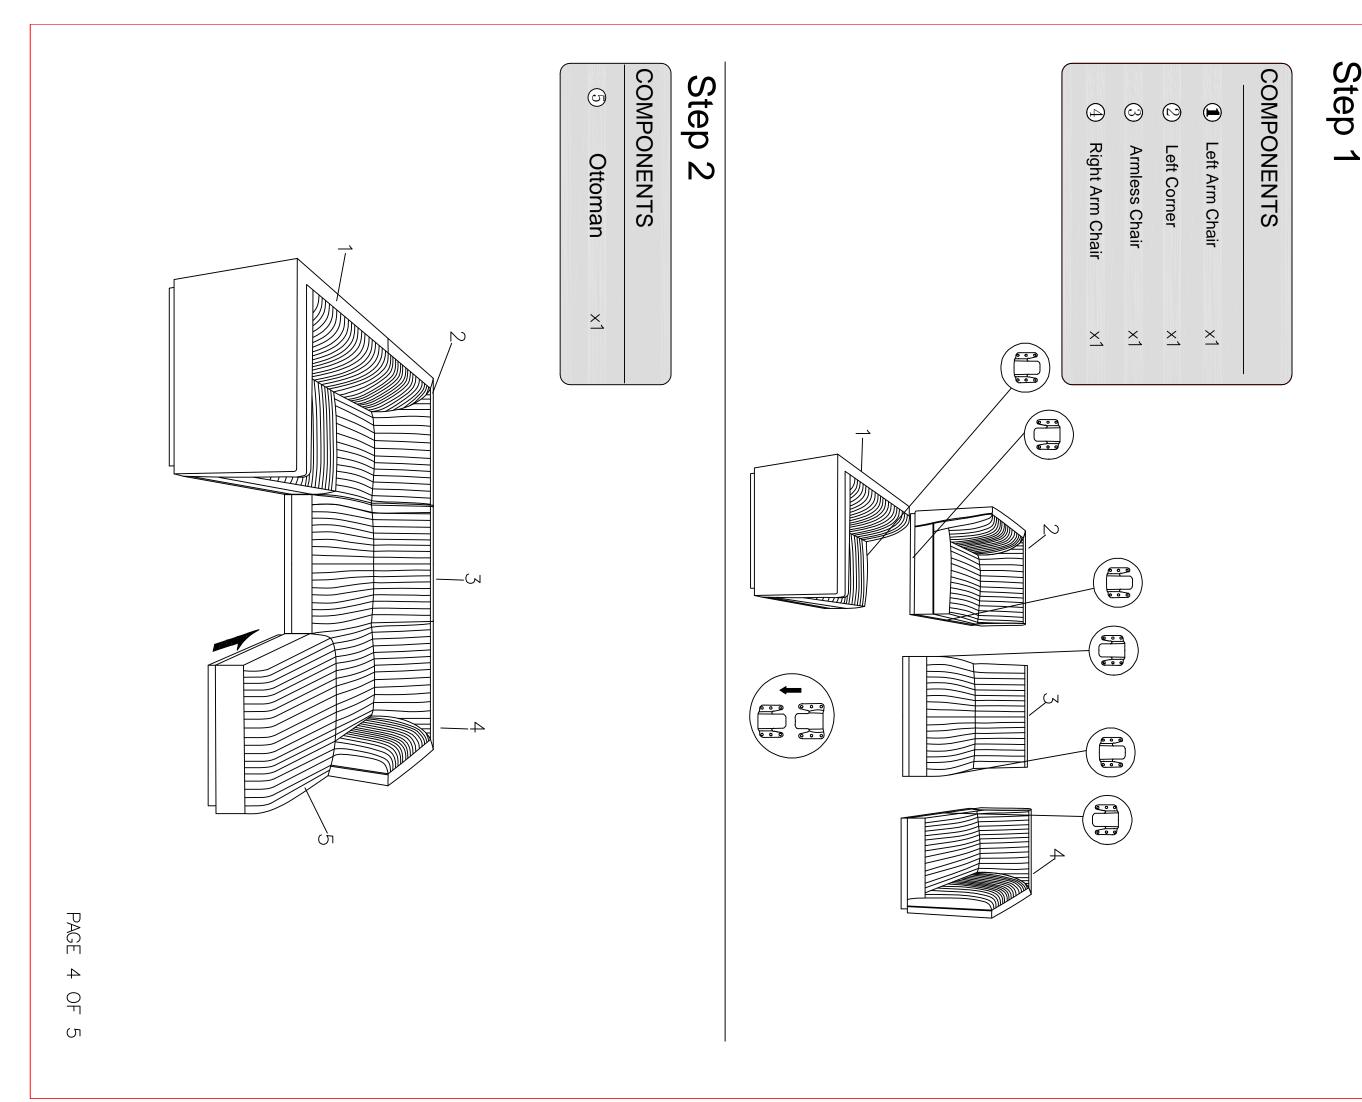

## NOTE: These steps are for the assembly of Configuration 1. For Configuration 2, skip ahead to the next set of steps.

# NOTE: These steps are for the assembly of Configuration 1. For Configuration 2, skip ahead to the next set of steps.