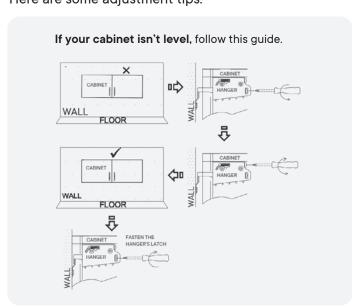

## Is the cabinet not hanging quite right? Here are some adjustment tips.

780-437MDC-0 PAGE 12 OF 17

install the latch covers.

NOTE: Mounting hardware and tools are not included.

We suggest professional installation.