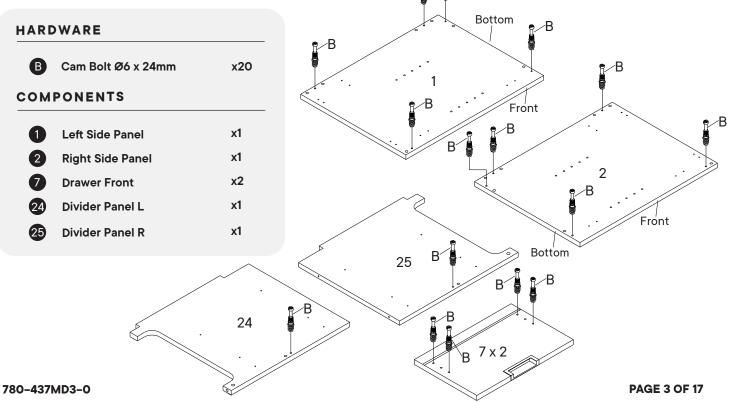

## Provided hardware:

| Α |                                                                                                                       | Wood Dowel M8 x 25mm    | x16     | 1 | <b>₹</b>                           | Screw 4 x 12mm       | x24 |
|---|-----------------------------------------------------------------------------------------------------------------------|-------------------------|---------|---|------------------------------------|----------------------|-----|
| В |                                                                                                                       | Cam Bolt Ø6 x 24mm      | x20     | J |                                    | Cam Lock Ø12         | х8  |
| С |                                                                                                                       | Cam Lock Ø15            | x12     | K |                                    | Wood Dowel M6 x 25mm | x4  |
| D |                                                                                                                       | Bracket/L-Hanger        | x2      | L | <b>∢mmmm</b> (8)                   | Screw 9 x 38mm       | x30 |
| E |                                                                                                                       | Bracket/R-Hanger        | x2      | М | <aaaa(\(\)\)< a=""></aaaa(\(\)\)<> | Screw 4 x 14mm       | x40 |
| F | <ammma(∅)< td=""><td>Screw 4 x 28mm</td><td>x8</td><td>N</td><td>2</td><td>Corner Bracket</td><td>х4</td></ammma(∅)<> | Screw 4 x 28mm          | x8      | N | 2                                  | Corner Bracket       | х4  |
| G | San San Francisco                                                                                                     | Bearing Runner<br>350mm | x1 Pair | 0 | <b>O</b>                           | Shelf Support        | x8  |
| н | S                                                                                                                     | Bearing Runner<br>300mm | x1 Pair | P |                                    | Door Hinge           | х4  |

# Step 15

| HARE | WARE             |    |
|------|------------------|----|
| 0    | Shelf Support    | x8 |
| СОМ  | PONENTS          |    |
| 0    | Left Side Panel  | x1 |
| 2    | Right Side Panel | x1 |
| 24   | Divider Panel L  | x1 |
| 25   | Divider Panel R  | x1 |
|      |                  |    |