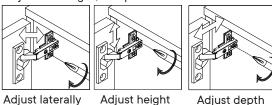

## Is the cabinet not hanging quite right? Here are some adjustment tips.

780-437MDC-0 PAGE 12 OF 17

install the latch covers.

NOTE: Mounting hardware and tools are not included.

We suggest professional installation.

## Step 25

Adjust the hinges, if required.

Temporarily remove/dismantle the Door & Shelf during Basin/Sink /Plumbing work installation work to prevent water damage.

780-437MDE-0 PAGE 14 OF 17

The drawer(s) can be removed, if ever required.