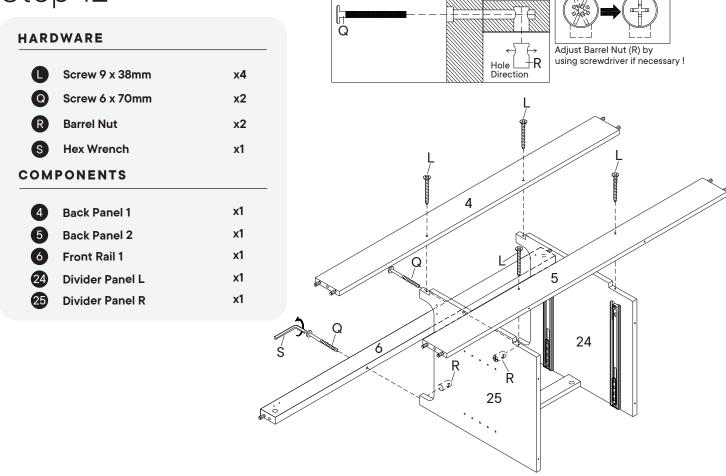

## Step 12

## Step 1

| A        | Wood Dowel M8 x 25mm | x16        |
|----------|----------------------|------------|
| K        | Wood Dowel M6 x 25mm | <b>x4</b>  |
| сом      | PONENTS              |            |
| 3        | Bottom Panel         | <b>x</b> 1 |
| 4        | Back Panel 1         | x1         |
| <b>5</b> | Back Panel 2         | x1         |
| 6        | Front Rail 1         | <b>x1</b>  |
| 8        | Drawer Side L 1      | x1         |
| 9        | Drawer Side R 1      | <b>x1</b>  |
| 16       | Drawer Side L 3      | <b>x1</b>  |
| 17       | Drawer Side R 3      | x1         |
| 21       | Front Rail 2         | x1         |