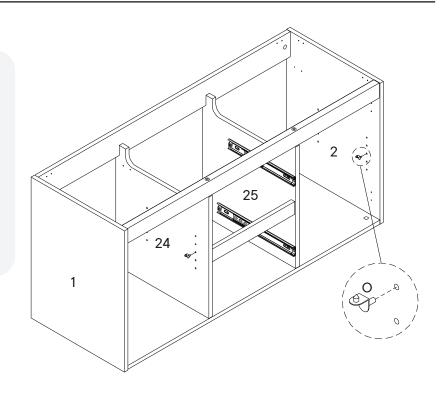

# Step 15

| HARE | WARE             |    |
|------|------------------|----|
| 0    | Shelf Support    | x8 |
| СОМ  | PONENTS          |    |
| 0    | Left Side Panel  | x1 |
| 2    | Right Side Panel | x1 |
| 24   | Divider Panel L  | x1 |
| 25   | Divider Panel R  | x1 |
|      |                  |    |