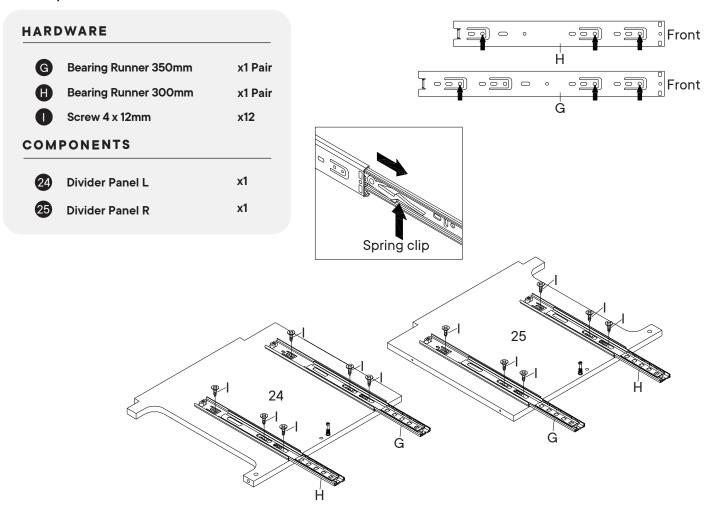

#### **HARDWARE** G **Bearing Runner 350mm** x1 Pair **Bearing Runner 300mm** x1 Pair Screw 4 x 12mm x12 COMPONENTS 8 Drawer Side L 1 Drawer Side R 1 **x1** Drawer Side L 3 Drawer Side R 3 **x1**

# Step 11

| am Lock Ø15    | x2                                                |
|----------------|---------------------------------------------------|
| DNENTS         |                                                   |
|                |                                                   |
| ront Rail 2    | <b>x1</b>                                         |
| ivider Panel L | x1                                                |
| ivider Panel R | x1                                                |
| )              | ront Rail 2<br>Divider Panel L<br>Divider Panel R |

Locate the spring clip on both sides on the drawer glide. At the same time, press the clips and pull the drawer out.

To reinsert, simply align the 2 sides of the drawer glides and slide in until fully inserted.