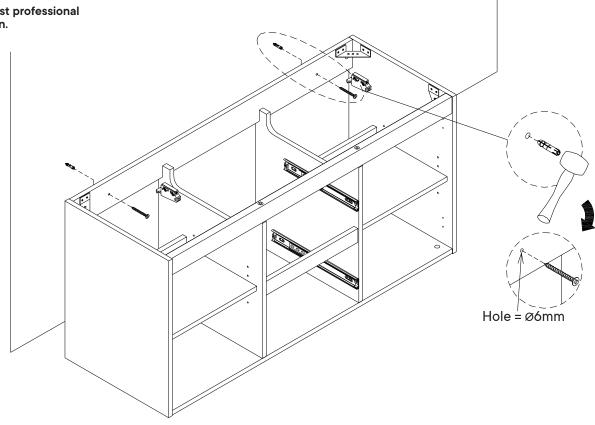

# Step 20

| D           | Bracket-L/Hanger | x2 |
|-------------|------------------|----|
| <b>3</b>    | Bracket-R/Hanger | x2 |
| <b>(3</b> ) | Screw 4 x 28mm   | х8 |
| сом         | PONENTS          |    |
| 1           | Left Side Panel  | x1 |
| 2           | Right Side Panel | х1 |
| 24          | Divider Panel L  | x1 |
| 25          | Divider Panel R  | x1 |

780-437MDB-0 PAGE 11 OF 17