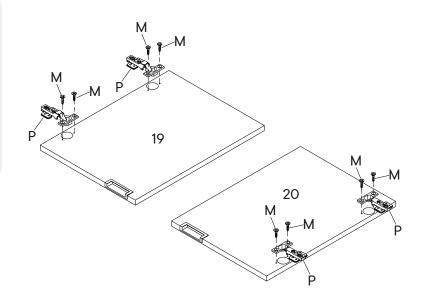

Step 23

780-437MDD-0 **PAGE 13 OF 17** 

| M          | Screw 4 x 14mm  | x8 |
|------------|-----------------|----|
| P          | Door Hinge      | x4 |
| COMPONENTS |                 |    |
| 19         | Door Panel Left | x1 |
|            |                 |    |