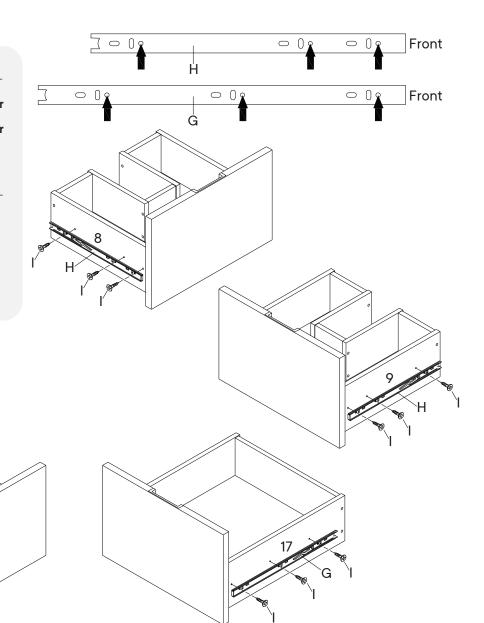

## Step 1

| A        | Wood Dowel M8 x 25mm | x16        |
|----------|----------------------|------------|
| K        | Wood Dowel M6 x 25mm | <b>x4</b>  |
| сом      | PONENTS              |            |
| 3        | Bottom Panel         | <b>x</b> 1 |
| 4        | Back Panel 1         | x1         |
| <b>5</b> | Back Panel 2         | x1         |
| 6        | Front Rail 1         | <b>x1</b>  |
| 8        | Drawer Side L 1      | x1         |
| 9        | Drawer Side R 1      | <b>x1</b>  |
| 16       | Drawer Side L 3      | <b>x1</b>  |
| 17       | Drawer Side R 3      | x1         |
| 21       | Front Rail 2         | x1         |

## Step 2

8

#### **HARDWARE** G **Bearing Runner 350mm** x1 Pair **Bearing Runner 300mm** x1 Pair Screw 4 x 12mm x12 COMPONENTS 8 Drawer Side L 1 Drawer Side R 1 **x1** Drawer Side L 3 Drawer Side R 3 **x1**