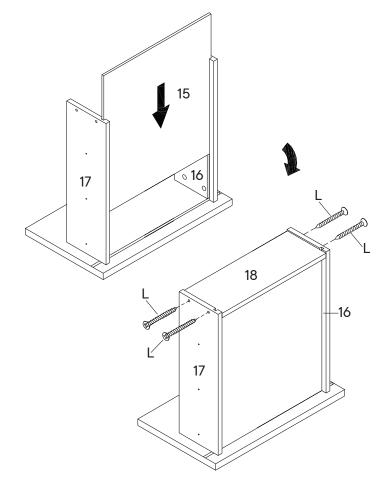

# Step 7

780-437MD5-0 PAGE 5 OF 17

| 0   | Cam Lock Ø12    | <b>x4</b> |
|-----|-----------------|-----------|
| сом | PONENTS         |           |
| 7   | Drawer Front    | x1        |
| 16  | Drawer Side L 3 | x1        |
| 17  | Drawer Side R 3 | x1        |

# Step 9

| HARI | OWARE          |           |
|------|----------------|-----------|
| •    | Screw 9 x 38mm | <b>x4</b> |
| сом  | PONENTS        |           |
| 15   | Drawer Panel 2 | x1        |
| 18   | Drawer Back 3  | x1        |
|      |                |           |