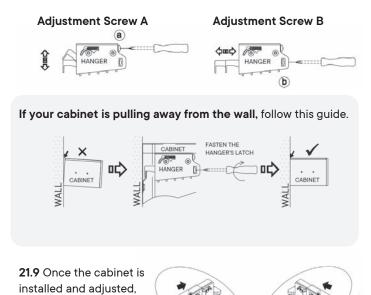

## Is the cabinet not hanging quite right? Here are some adjustment tips.

780-437MDC-0 PAGE 12 OF 17

install the latch covers.

NOTE: Mounting hardware and tools are not included.

We suggest professional installation.