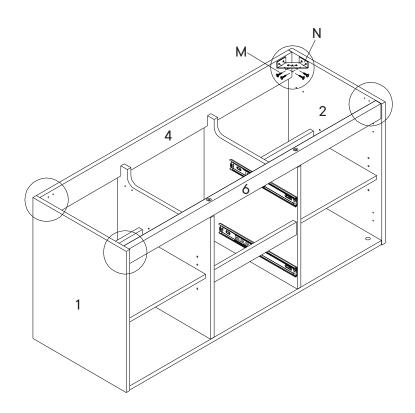

| M   | Screw 4 x 14mm   | x16 |
|-----|------------------|-----|
| N   | Corner Bracket   | x4  |
| сом | PONENTS          |     |
| 0   | Left Side Panel  | x1  |
|     | Right Side Panel | x1  |
| 2   |                  |     |
| 4   | Back Panel 1     | x1  |