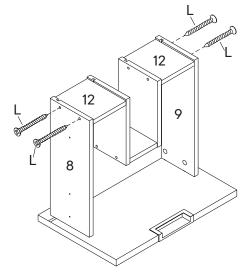

## Step 2

8

## Step 4

| 1   | Cam Lock Ø12    | x4 |
|-----|-----------------|----|
| сом | PONENTS         |    |
| 7   | Drawer Front    | x1 |
| 8   | Drawer Side L 1 | x1 |
|     |                 | x1 |

780-437MD4-0 PAGE 4 OF 17