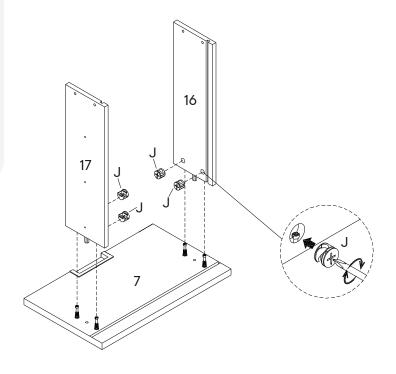

## Step 1

| A        | Wood Dowel M8 x 25mm | x16        |
|----------|----------------------|------------|
| K        | Wood Dowel M6 x 25mm | <b>x4</b>  |
| сом      | PONENTS              |            |
| 3        | Bottom Panel         | <b>x</b> 1 |
| 4        | Back Panel 1         | x1         |
| <b>5</b> | Back Panel 2         | x1         |
| 6        | Front Rail 1         | <b>x1</b>  |
| 8        | Drawer Side L 1      | x1         |
| 9        | Drawer Side R 1      | <b>x1</b>  |
| 16       | Drawer Side L 3      | <b>x1</b>  |
| 17       | Drawer Side R 3      | x1         |
| 21       | Front Rail 2         | x1         |

17

16