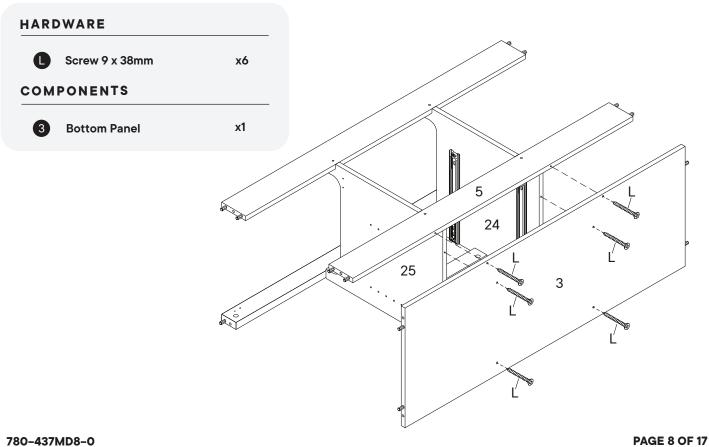

**Bearing Runner 350mm** x1 Pair **Bearing Runner 300mm** x1 Pair Screw 4 x 12mm x12 COMPONENTS 8 Drawer Side L 1 Drawer Side R 1 **x1** Drawer Side L 3 Drawer Side R 3 **x1**



# Step 11

| am Lock Ø15    | x2                                                |
|----------------|---------------------------------------------------|
| DNENTS         |                                                   |
|                |                                                   |
| ront Rail 2    | <b>x1</b>                                         |
| ivider Panel L | x1                                                |
| ivider Panel R | x1                                                |
| )              | ront Rail 2<br>Divider Panel L<br>Divider Panel R |



## \*modway

## Step 12



## Step 13



780-437MD8-0



# Step 15



| HARE | WARE             |    |
|------|------------------|----|
| 0    | Shelf Support    | x8 |
| СОМ  | PONENTS          |    |
| 0    | Left Side Panel  | x1 |
| 2    | Right Side Panel | x1 |
| 24   | Divider Panel L  | x1 |
| 25   | Divider Panel R  | x1 |
|      |                  |    |



# Step 17

| OWARE          |                     |
|----------------|---------------------|
| Screw 9 x 38mm | <b>x4</b>           |
| PONENTS        |                     |
| Shelf Panel    | x2                  |
| Base Panel     | x2                  |
|                | PONENTS Shelf Panel |





| M   | Screw 4 x 14mm   | x16 |
|-----|------------------|-----|
| N   | Corner Bracket   | x4  |
| сом | PONENTS          |     |
| 0   | Left Side Panel  | x1  |
|