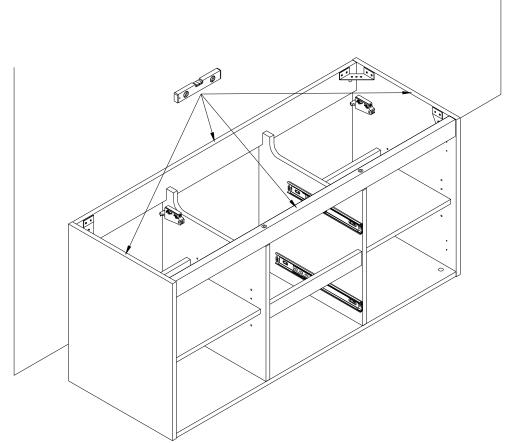

# Step 20

| D           | Bracket-L/Hanger | x2 |
|-------------|------------------|----|
| <b>3</b>    | Bracket-R/Hanger | x2 |
| <b>(3</b> ) | Screw 4 x 28mm   | х8 |
| сом         | PONENTS          |    |
| 1           | Left Side Panel  | x1 |
| 2           | Right Side Panel | х1 |
| 24          | Divider Panel L  | x1 |
| 25          | Divider Panel R  | x1 |

### Wall Bracket Installation Guide

21.1 Use a drill to make all pilot holes.

**21.2** Insert a Drywall Anchor into each of the nine holes.

**21.3** Install bracket with 3 screws. Repeat with other brackets.

**21.4** Ensure your bracket measurements are correct before moving on to attaching the cabinet to the wall.