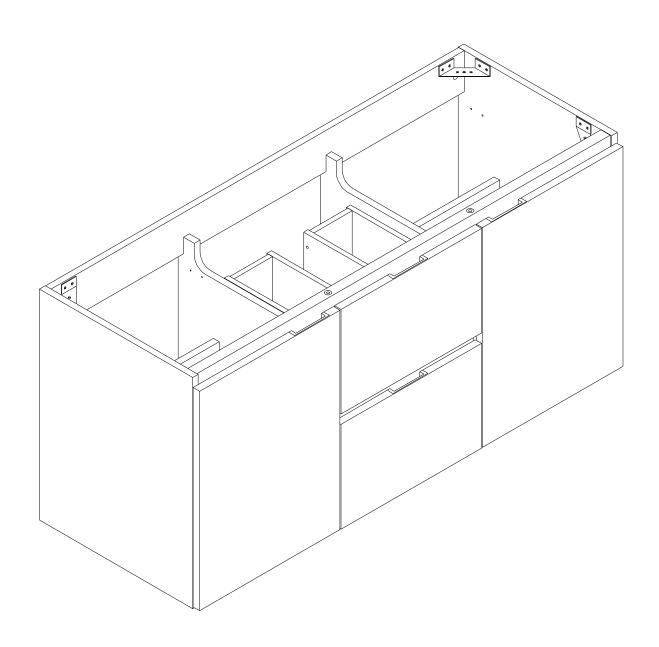

## **ASSEMBLY INSTRUCTIONS**

# EEI-5882

V1.01.24.22



#### **Questions? Contact us!**

609.256.9000 • cs@modway.com www.modway.com



## Let's get started!





Read through all of the instructions before starting



Approx. 120 minutes assembly time



2 people recommended for assembly



Care instructions are listed in the last step of this manual



Make sure you have all parts and components before discarding any packing materials Only use hand tools to assemble this item. Do not use power tools. Do not tighten bolts or screws completely until all hardware is lined up and inserted into the holes.

Do not over-tighten screws and bolts to avoid stripping the hardware or cracking the item.

For vanity and plumbing installation, we suggest hiring a professional contractor and plumber.

Assemble your item on a flat, carpeted area, with plent