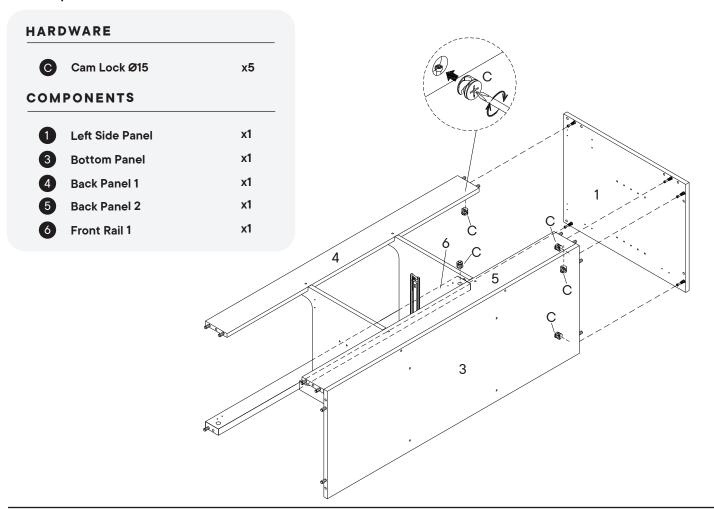

## Step 1

| A        | Wood Dowel M8 x 25mm | x16        |
|----------|----------------------|------------|
| K        | Wood Dowel M6 x 25mm | <b>x4</b>  |
| сом      | PONENTS              |            |
| 3        | Bottom Panel         | <b>x</b> 1 |
| 4        | Back Panel 1         | x1         |
| <b>5</b> | Back Panel 2         | x1         |
| 6        | Front Rail 1         | <b>x1</b>  |
| 8        | Drawer Side L 1      | x1         |
| 9        | Drawer Side R 1      | <b>x1</b>  |
| 16       | Drawer Side L 3      | <b>x1</b>  |
| 17       | Drawer Side R 3      | x1         |
| 21       | Front Rail 2         | x1         |