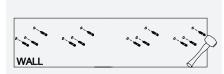

### Wall Bracket Installation Guide

21.1 Use a drill to make all pilot holes.

**21.2** Insert a Drywall Anchor into each of the nine holes.

**21.3** Install bracket with 3 screws. Repeat with other brackets.

**21.4** Ensure your bracket measurements are correct before moving on to attaching the cabinet to the wall.