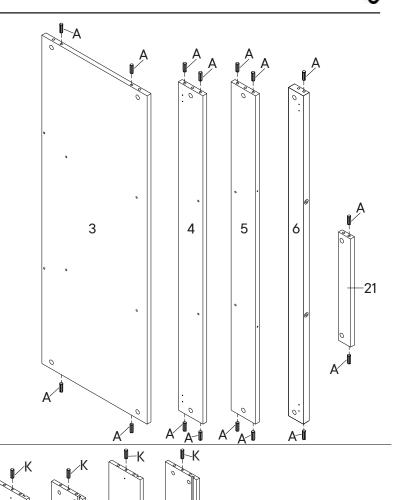

## Furniture components:

| 1  | Left Side Panel  | x1 | 12 | Drawer Back 1    | x2         |
|----|------------------|----|----|------------------|------------|
| 2  | Right Side Panel | x1 | 13 | Drawer Back 2    | <b>x</b> 1 |
| 3  | Bottom Panel     | x1 | 14 | Drawer Panel 1   | x1         |
| 4  | Back Panel 1     | x1 | 15 | Drawer Panel 2   | x1         |
| 5  | Back Panel 2     | x1 | 16 | Drawer Side L 3  | <b>x1</b>  |
| 6  | Front Rail 1     | x1 | 17 | Drawer Side R 3  | x1         |
| 7  | Drawer Front     | x2 | 18 | Drawer Back 3    | x1         |
| 8  | Drawer Side L 1  | x1 | 19 | Door Panel Left  | x1         |
| 9  | Drawer Side R 1  | x1 | 20 | Door Panel Right | x1         |
| 10 | Drawer Side L 2  | x1 | 21 | Front Rail 2     | x1         |
| 11 | Drawer Side R 2  | x1 | 22 | Shelf Panel      | x2         |
|    |                  |    |    |                  |            |

## Provided hardware:

| Α |                                                                                                                       | Wood Dowel M8 x 25mm    | x16     | 1 | <b>₹</b>                           | Screw 4 x 12mm       | x24 |
|---|-----------------------------------------------------------------------------------------------------------------------|-------------------------|---------|---|------------------------------------|----------------------|-----|
| В |                                                                                                                       | Cam Bolt Ø6 x 24mm      | x20     | J |                                    | Cam Lock Ø12         | х8  |
| С |                                                                                                                       | Cam Lock Ø15            | x12     | K |                                    | Wood Dowel M6 x 25mm | x4  |
| D |                                                                                                                       | Bracket/L-Hanger        | x2      | L | <b>∢mmmm</b> (8)                   | Screw 9 x 38mm       | x30 |
| E |                                                                                                                       | Bracket/R-Hanger        | x2      | М | <aaaa(\(\)\)< a=""></aaaa(\(\)\)<> | Screw 4 x 14mm       | x40 |
| F | <ammma(∅)< td=""><td>Screw 4 x 28mm</td><td>x8</td><td>N</td><td>2</td><td>Corner Bracket</td><td>х4</td></ammma(∅)<> | Screw 4 x 28mm          | x8      | N | 2                                  | Corner Bracket       | х4  |
| G | San San Francisco                                                                                                     | Bearing Runner<br>350mm | x1 Pair | 0 | <b>O</b>                           | Shelf Support        | x8  |
| н | S                                                                                                                     | Bearing Runner<br>300mm | x1 Pair | P |                                    | Door Hinge           | х4  |

## Step 1

| A        | Wood Dowel M8 x 25mm | x16        |
|----------|----------------------|------------|
| K        | Wood Dowel M6 x 25mm | <b>x4</b>  |
| сом      | PONENTS              |            |
| 3        | Bottom Panel         | <b>x</b> 1 |
| 4        | Back Panel 1         | x1         |
| <b>5</b> | Back Panel 2         | x1         |
| 6        | Front Rail 1         | <b>x1</b>  |
| 8        | Drawer Side L 1      | x1         |
| 9        | Drawer Side R 1      | <b>x1</b>  |
| 16       | Drawer Side L 3      | <b>x1</b>  |
| 17       | Drawer Side R 3      | x1         |
| 21       | Front Rail 2         | x1         |