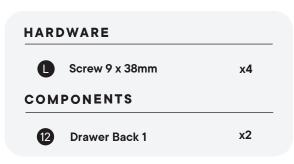

| O  | Screw 9 x 38mm  | 8x |
|----|-----------------|----|
| ОМ | PONENTS         |    |
| 10 | Drawer Side L 2 | x1 |
| 1  | Drawer Side R 2 | x1 |
| 12 | Drawer Back 1   | x2 |
|    | Drawer Back 2   | x1 |

# COMPONENTS 14 Drawer Panel 1 x1 12 Drawer Back 1 x2