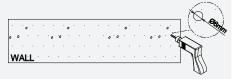

### Wall Bracket Installation Guide

21.1 Use a drill to make all pilot holes.

**21.2** Insert a Drywall Anchor into each of the nine holes.

**21.3** Install bracket with 3 screws. Repeat with other brackets.