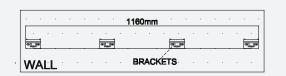

### Wall Bracket Installation Guide

21.1 Use a drill to make all pilot holes.

**21.2** Insert a Drywall Anchor into each of the nine holes.

**21.3** Install bracket with 3 screws. Repeat with other brackets.