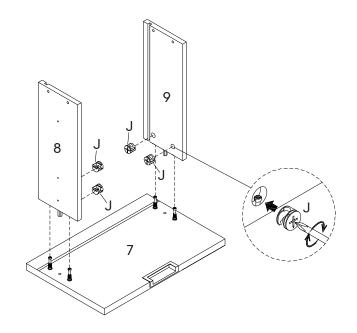

| M   | Screw 4 x 14mm   | x16 |
|-----|------------------|-----|
| N   | Corner Bracket   | x4  |
| сом | PONENTS          |     |
| 0   | Left Side Panel  | x1  |
|     | Right Side Panel | x1  |
| 2   |                  |     |
| 4   | Back Panel 1     | x1  |