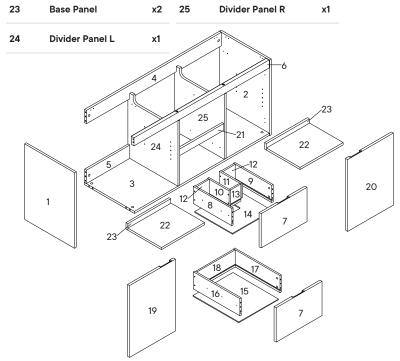

## Furniture components:

| 1  | Left Side Panel  | x1 | 12 | Drawer Back 1    | x2         |
|----|------------------|----|----|------------------|------------|
| 2  | Right Side Panel | x1 | 13 | Drawer Back 2    | <b>x</b> 1 |
| 3  | Bottom Panel     | x1 | 14 | Drawer Panel 1   | x1         |
| 4  | Back Panel 1     | x1 | 15 | Drawer Panel 2   | x1         |
| 5  | Back Panel 2     | x1 | 16 | Drawer Side L 3  | <b>x1</b>  |
| 6  | Front Rail 1     | x1 | 17 | Drawer Side R 3  | x1         |
| 7  | Drawer Front     | x2 | 18 | Drawer Back 3    | x1         |
| 8  | Drawer Side L 1  | x1 | 19 | Door Panel Left  | x1         |
| 9  | Drawer Side R 1  | x1 | 20 | Door Panel Right | x1         |
| 10 | Drawer Side L 2  | x1 | 21 | Front Rail 2     | x1         |
| 11 | Drawer Side R 2  | x1 | 22 | Shelf Panel      | x2         |
|    |                  |    |    |                  |            |

# Step 11

| am Lock Ø15    | x2                                                |
|----------------|---------------------------------------------------|
| DNENTS         |                                                   |
|                |                                                   |
| ront Rail 2    | <b>x1</b>                                         |
| ivider Panel L | x1                                                |
| ivider Panel R | x1                                                |
| )              | ront Rail 2<br>Divider Panel L<br>Divider Panel R |

# Step 15

| HARE | WARE             |    |
|------|------------------|----|
| 0    | Shelf Support    | x8 |
| СОМ  | PONENTS          |    |
| 0    | Left Side Panel  | x1 |
| 2    | Right Side Panel | x1 |
| 24   | Divider Panel L  | x1 |
| 25   | Divider Panel R  | x1 |
|      |                  |    |