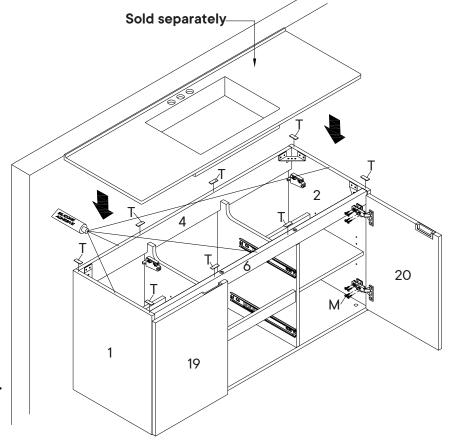

## Furniture components:

| 1  | Left Side Panel  | x1 | 12 | Drawer Back 1    | x2         |
|----|------------------|----|----|------------------|------------|
| 2  | Right Side Panel | x1 | 13 | Drawer Back 2    | <b>x</b> 1 |
| 3  | Bottom Panel     | x1 | 14 | Drawer Panel 1   | x1         |
| 4  | Back Panel 1     | x1 | 15 | Drawer Panel 2   | x1         |
| 5  | Back Panel 2     | x1 | 16 | Drawer Side L 3  | <b>x1</b>  |
| 6  | Front Rail 1     | x1 | 17 | Drawer Side R 3  | x1         |
| 7  | Drawer Front     | x2 | 18 | Drawer Back 3    | x1         |
| 8  | Drawer Side L 1  | x1 | 19 | Door Panel Left  | x1         |
| 9  | Drawer Side R 1  | x1 | 20 | Door Panel Right | x1         |
| 10 | Drawer Side L 2  | x1 | 21 | Front Rail 2     | x1         |
| 11 | Drawer Side R 2  | x1 | 22 | Shelf Panel      | x2         |
|    |                  |    |    |                  |            |

## Provided hardware:

| Α |                                                                                                                       | Wood Dowel M8 x 25mm    | x16     | 1 | <b>₹</b>                           | Screw 4 x 12mm       | x24 |
|---|-----------------------------------------------------------------------------------------------------------------------|-------------------------|---------|---|------------------------------------|----------------------|-----|
| В |                                                                                                                       | Cam Bolt Ø6 x 24mm      | x20     | J |                                    | Cam Lock Ø12         | х8  |
| С |                                                                                                                       | Cam Lock Ø15            | x12     | K |                                    | Wood Dowel M6 x 25mm | x4  |
| D |                                                                                                                       | Bracket/L-Hanger        | x2      | L | <b>∢mmmm</b> (8)                   | Screw 9 x 38mm       | x30 |
| E |                                                                                                                       | Bracket/R-Hanger        | x2      | М | <aaaa(\(\)\)< a=""></aaaa(\(\)\)<> | Screw 4 x 14mm       | x40 |
| F | <ammma(∅)< td=""><td>Screw 4 x 28mm</td><td>x8</td><td>N</td><td>2</td><td>Corner Bracket</td><td>х4</td></ammma(∅)<> | Screw 4 x 28mm          | x8      | N | 2                                  | Corner Bracket       | х4  |
| G | San San Francisco                                                                                                     | Bearing Runner<br>350mm | x1 Pair | 0 | <b>O</b>                           | Shelf Support        | x8  |
| н | S                                                                                                                     | Bearing Runner<br>300mm | x1 Pair | P |                                    | Door Hinge           | х4  |

R Barrel Nut x2

S Hex Wrench x1

T Rubber Pad x8