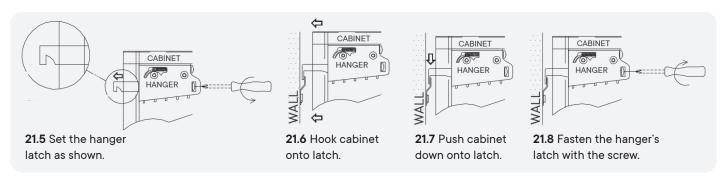

### Wall Bracket Installation Guide

21.1 Use a drill to make all pilot holes.

**21.2** Insert a Drywall Anchor into each of the nine holes.

**21.3** Install bracket with 3 screws. Repeat with other brackets.

**21.4** Ensure your bracket measurements are correct before moving on to attaching the cabinet to the wall.

#### Cabinet-to-Wall Installation Guide