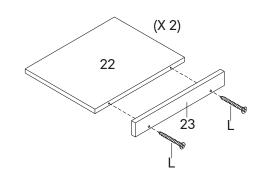

# Step 17

| OWARE          |                     |
|----------------|---------------------|
| Screw 9 x 38mm | <b>x4</b>           |
| PONENTS        |                     |
| Shelf Panel    | x2                  |
| Base Panel     | x2                  |
|                | PONENTS Shelf Panel |