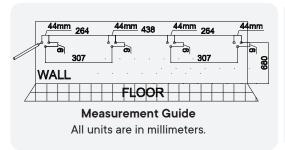

### Wall Bracket Installation Guide

21.1 Use a drill to make all pilot holes.

**21.2** Insert a Drywall Anchor into each of the nine holes.

**21.3** Install bracket with 3 screws. Repeat with other brackets.

**21.4** Ensure your bracket measurements are correct before moving on to attaching the cabinet to the wall.