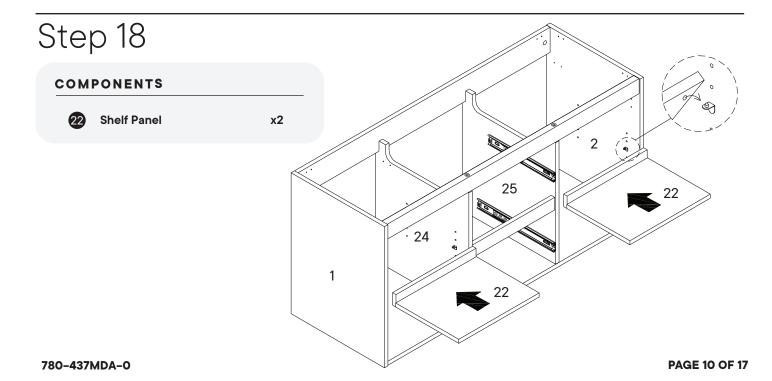

# Step 17

| OWARE          |                     |
|----------------|---------------------|
| Screw 9 x 38mm | <b>x4</b>           |
| PONENTS        |                     |
| Shelf Panel    | x2                  |
| Base Panel     | x2                  |
|                | PONENTS Shelf Panel |