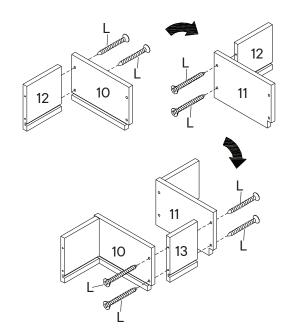

| Back Panel 2         | x1         |
| 6        | Front Rail 1         | <b>x1</b>  |
| 8        | Drawer Side L 1      | x1         |
| 9        | Drawer Side R 1      | <b>x1</b>  |
| 16       | Drawer Side L 3      | <b>x1</b>  |
| 17       | Drawer Side R 3      | x1         |
| 21       | Front Rail 2         | x1         |



17

16

## Step 2



8



## Step 4

| 1   | Cam Lock Ø12    | x4 |
|-----|-----------------|----|
| сом | PONENTS         |    |
| 7   | Drawer Front    | x1 |
| 8   | Drawer Side L 1 | x1 |
|     |                 | x1 |



780-437MD4-0 PAGE 4 OF 17

| O  | Screw 9 x 38mm  | 8x |
|----|-----------------|----|
| ОМ | PONENTS         |    |
| 10 | Drawer Side L 2 | x1 |
| 1  | Drawer Side R 2 | x1 |
| 12 | Drawer Back 1   | x2 |
|    | Drawer Back 2   | x1 |



## Step 6

# COMPONENTS 14 Drawer Panel 1 x1 12 Drawer Back 1 x2



# Step 7





780-437MD5-0 PAGE 5 OF 17

| 0   | Cam Lock Ø12    | <b>x4</b> |
|-----|-----------------|-----------|
| сом | PONENTS         |           |
| 7   | Drawer Front    | x1        |
| 16  | Drawer Side L 3 | x1        |
| 17  | Drawer Side R 3 | x1        |



# Step 9

| HARI | OWARE          |           |
|------|----------------|-----------|
| •    | Screw 9 x 38mm | <b>x4</b> |
| сом  | PONENTS        |           |
| 15   | Drawer Panel 2 | x1        |
| 18   | Drawer Back 3  | x1        |
|      |                |           |



780-437MD6-0 PAGE 6 OF 17

#### **HARDWARE** G **Bearing Runner 350mm** x1 Pair **Bearing Runner 300mm** x1 Pair Screw 4 x 12mm x12 COMPONENTS 8 Drawer Side L 1 Drawer Side R 1 **