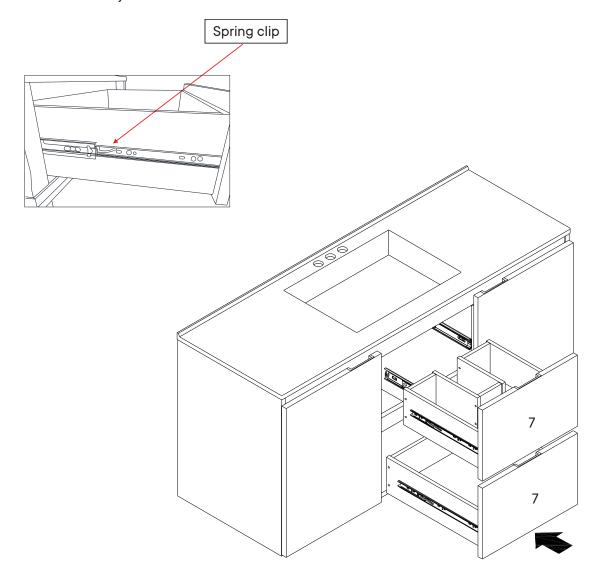

## Step 25

Adjust the hinges, if required.

Temporarily remove/dismantle the Door & Shelf during Basin/Sink /Plumbing work installation work to prevent water damage.

780-437MDE-0 PAGE 14 OF 17

The drawer(s) can be removed, if ever required.

Locate the spring clip on both sides on the drawer glide. At the same time, press the clips and pull the drawer out.

To reinsert, simply align the 2 sides of the drawer glides and slide in until fully inserted.