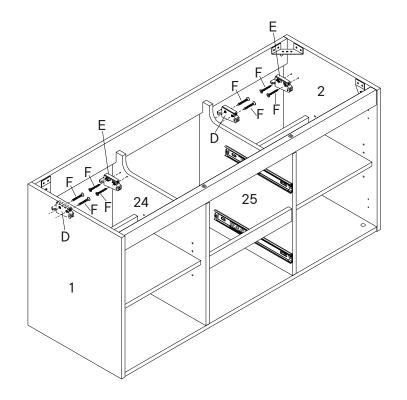

# Step 20

| D           | Bracket-L/Hanger | x2 |
|-------------|------------------|----|
| <b>3</b>    | Bracket-R/Hanger | x2 |
| <b>(3</b> ) | Screw 4 x 28mm   | х8 |
| сом         | PONENTS          |    |
| 1           | Left Side Panel  | x1 |
| 2           | Right Side Panel | х1 |
| 24          | Divider Panel L  | x1 |
| 25          | Divider Panel R  | x1 |