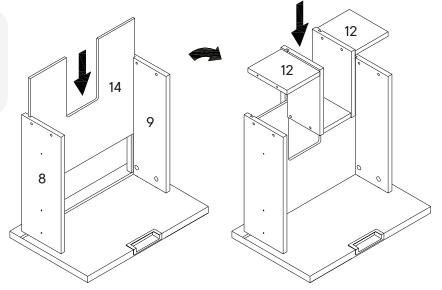

# COMPONENTS 14 Drawer Panel 1 x1 12 Drawer Back 1 x2

# Step 15

| HARE | WARE             |    |
|------|------------------|----|
| 0    | Shelf Support    | x8 |
| СОМ  | PONENTS          |    |
| 0    | Left Side Panel  | x1 |
| 2    | Right Side Panel | x1 |
| 24   | Divider Panel L  | x1 |
| 25   | Divider Panel R  | x1 |
|      |                  |    |