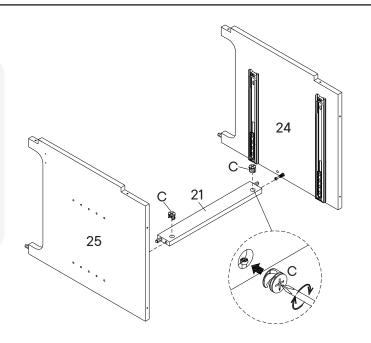

# Step 11

| am Lock Ø15    | x2                                                |
|----------------|---------------------------------------------------|
| DNENTS         |                                                   |
|                |                                                   |
| ront Rail 2    | <b>x1</b>                                         |
| ivider Panel L | x1                                                |
| ivider Panel R | x1                                                |
| )              | ront Rail 2<br>Divider Panel L<br>Divider Panel R |

# Step 15

| HARE | WARE             |    |
|------|------------------|----|
| 0    | Shelf Support    | x8 |
| СОМ  | PONENTS          |    |
| 0    | Left Side Panel  | x1 |
| 2    | Right Side Panel | x1 |
| 24   | Divider Panel L  | x1 |
| 25   | Divider Panel R  | x1 |
|      |                  |    |