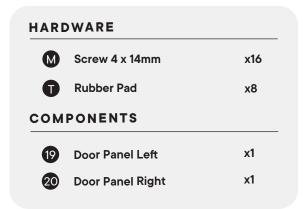

Step 23

780-437MDD-0 **PAGE 13 OF 17** 

| M          | Screw 4 x 14mm  | x8 |
|------------|-----------------|----|
| P          | Door Hinge      | x4 |
| COMPONENTS |                 |    |
| 19         | Door Panel Left | x1 |
|            |                 |    |