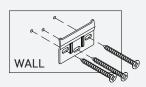

# Step 20

| D           | Bracket-L/Hanger | x2 |
|-------------|------------------|----|
| <b>3</b>    | Bracket-R/Hanger | x2 |
| <b>(3</b> ) | Screw 4 x 28mm   | х8 |
| сом         | PONENTS          |    |
| 1           | Left Side Panel  | x1 |
| 2           | Right Side Panel | х1 |
| 24          | Divider Panel L  | x1 |
| 25          | Divider Panel R  | x1 |