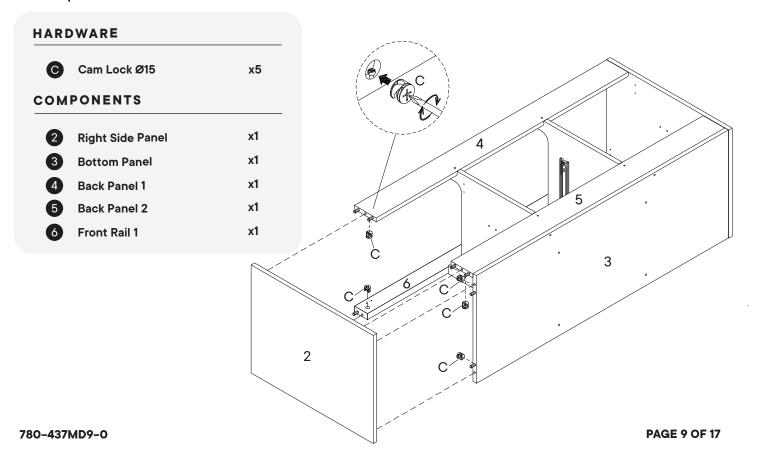

## Step 1

| A        | Wood Dowel M8 x 25mm | x16        |
|----------|----------------------|------------|
| K        | Wood Dowel M6 x 25mm | <b>x4</b>  |
| сом      | PONENTS              |            |
| 3        | Bottom Panel         | <b>x</b> 1 |
| 4        | Back Panel 1         | x1         |
| <b>5</b> | Back Panel 2         | x1         |
| 6        | Front Rail 1         | <b>x1</b>  |
| 8        | Drawer Side L 1      | x1         |
| 9        | Drawer Side R 1      | <b>x1</b>  |
| 16       | Drawer Side L 3      | <b>x1</b>  |
| 17       | Drawer Side R 3      | x1         |
| 21       | Front Rail 2         | x1         |