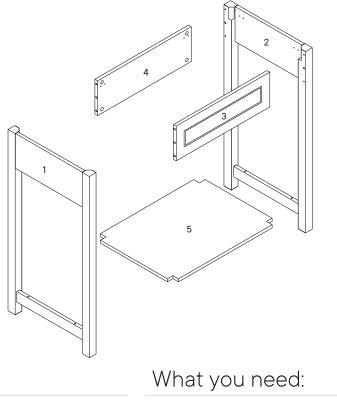

### \*modway

Read through all of the instructions before starting

Approx. 45 minutes assembly time

2 people recommended for assembly

Furniture components:

| 1 | Left Side Panel  | x1 |
|---|------------------|----|
| 2 | Right Side Panel | x1 |
| 3 | Front Panel      | x1 |
| 4 | Back Panel       | x1 |
| 5 | Shelf Panel      | x1 |