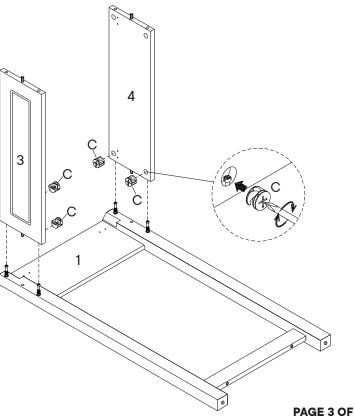

# Step 3

#### HARDWARE

| C                  | Cam Lock Ø15                                 | x4             |
|--------------------|----------------------------------------------|----------------|
| сом                | PONENTS                                      |                |
| <b>1</b><br>3<br>4 | Left Side Panel<br>Front Panel<br>Back Panel | x1<br>x1<br>x1 |