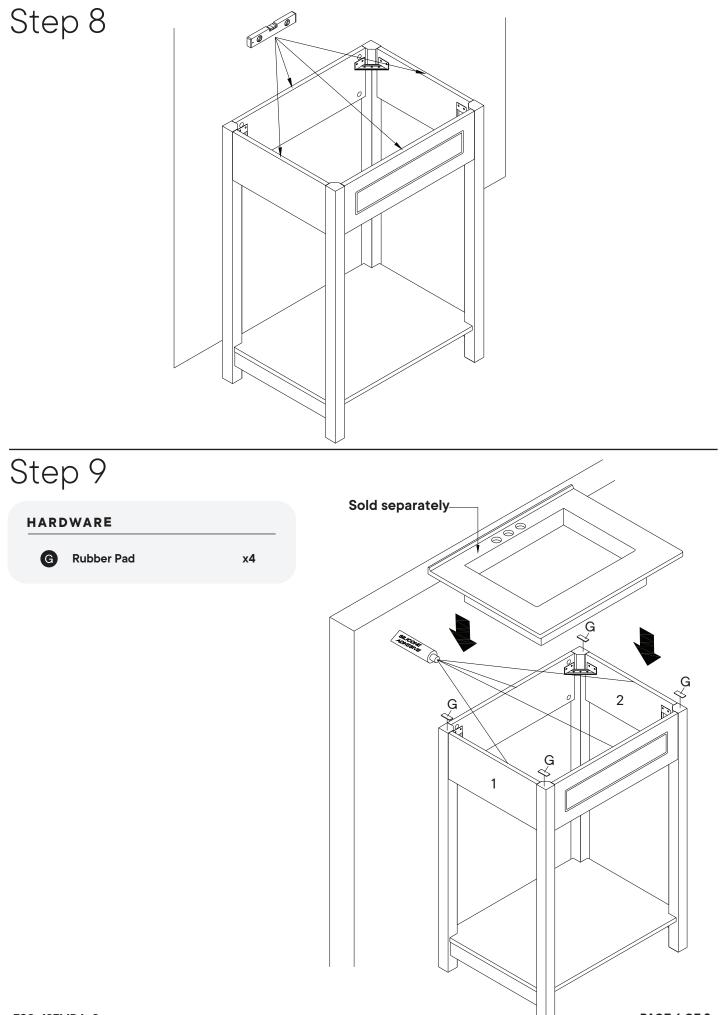

| Е | · · · · ·                                                           | Corner Bracket | x4 |
|---|---------------------------------------------------------------------|----------------|----|
| F | <aaaaaac(3)< th=""><th>Screw 8 x 25mm</th><th>x4</th></aaaaaac(3)<> | Screw 8 x 25mm | x4 |
| G | $\bigcirc$                                                          | Rubber Pad     | x4 |

# A quick note...

Your sink basin comes complete with a silver overflow ring. If you'd like to remove this overflow ring, you can do so by hand.

Missing parts or hardware? Need assistance? Contact us before returning your item. We're here to help! 609.256.9000 • cs@modway.com

### Great job!

Vanity Base assembly is complete.