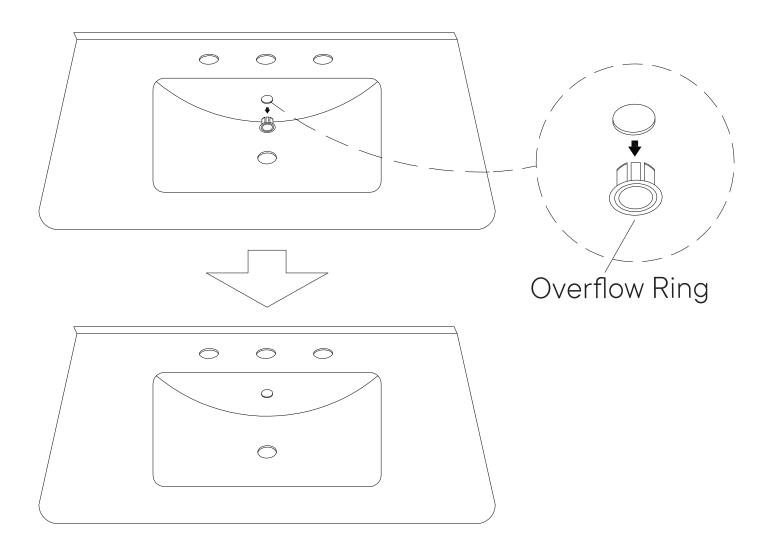

# A quick note...

Your sink basin comes complete with a silver overflow ring. If you'd like to remove this overflow ring, you can do so by hand.

Missing parts or hardware? Need assistance? Contact us before returning your item. We're here to help! 609.256.9000 • cs@modway.com