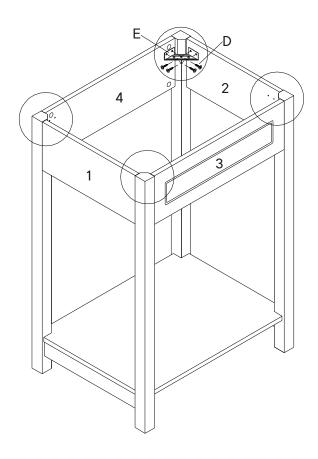

## Step 6

| HARDWARE |                  |            |
|----------|------------------|------------|
| D        | Screw 4 x 14mm   | x16        |
| Ð        | Corner Bracket   | x <b>4</b> |
| сом      | PONENTS          |            |
| 1        | Left Side Panel  | x1         |
| 2        | Right Side Panel | x1         |
| 3        | Front Panel      | x1         |
| 4        | Back Panel       | x1         |
| -        |                  |            |

# Step 7