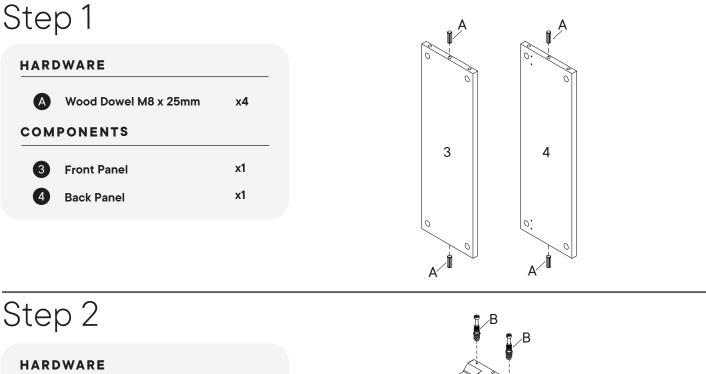

#### Provided hardware:

| A |     | Wood Dowel M8 x 25mm | x4  |
|---|-----|----------------------|-----|
| В |     | Cam Bolt Ø6 x 24mm   | x8  |
| с | SF) | Cam Lock Ø15         | x8  |
| D |     | Screw 4 x 14mm       | x16 |

#### HARDWARE

| C                  | Cam Lock Ø15                                 | x4             |
|--------------------|----------------------------------------------|----------------|
| сом                | PONENTS                                      |                |
| <b>1</b><br>3<br>4 | Left Side Panel<br>Front Panel<br>Back Panel | x1<br>x1<br>x1 |

#### HARDWARE

| C   | Cam Lock Ø15     | x4 |
|-----|------------------|----|
| сом | PONENTS          |    |
| 2   | Right Side Panel | x1 |
| 3   | Front Panel      | x1 |
| 4   | Back Panel       | x1 |