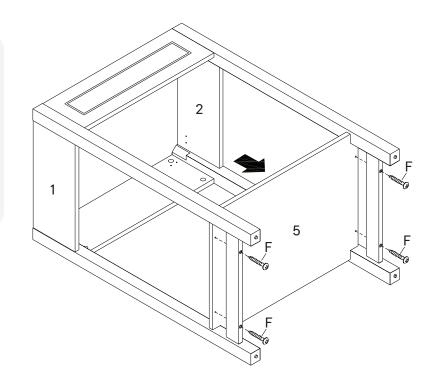

# Step 5

#### HARDWARE

| Ð                  | Screw 8 x 25mm                                     | x4             |
|--------------------|----------------------------------------------------|----------------|
| сом                | PONENTS                                            |                |
| <b>1</b><br>2<br>5 | Left Side Panel<br>Right Side Panel<br>Shelf Panel | x1<br>x1<br>x1 |