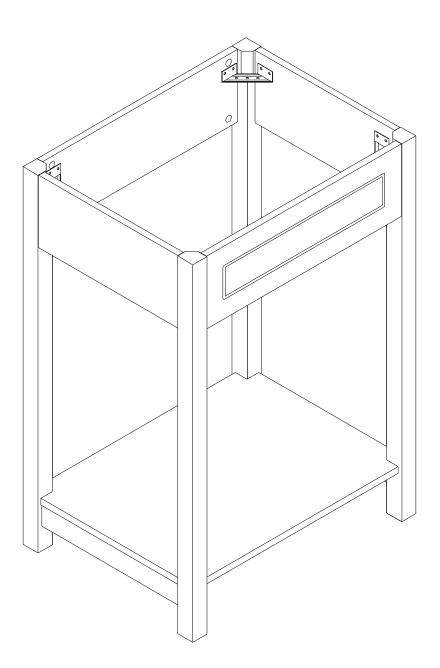

# ASSEMBLY INSTRUCTIONS EEI-5875

V1.01.24.22



**Questions? Contact us!** 

609.256.9000 • cs@modway.com www.modway.com



### Let's get started!

### \*modway



Read through all of the instructions before starting



Approx. 45 minutes assembly time



2 people recommended for assembly

Furniture components:

| 1 | Left Side Panel  | x1 |
|---|------------------|----|
| 2 | Right Side Panel | x1 |
| 3 | Front Panel      | x1 |
| 4 | Back Panel       | x1 |
| 5 | Shelf Panel      | x1 |





parts and components before discarding any packing materials **Only use hand tools to assemble this item**. Do not use power tools. Do not tighten bolts or screws completely until all hardware is lined up and inserted into the holes.

Do not over-tighten screws and bolts to avoid stripping the hardware or cracking the item.

For vanity and plumb