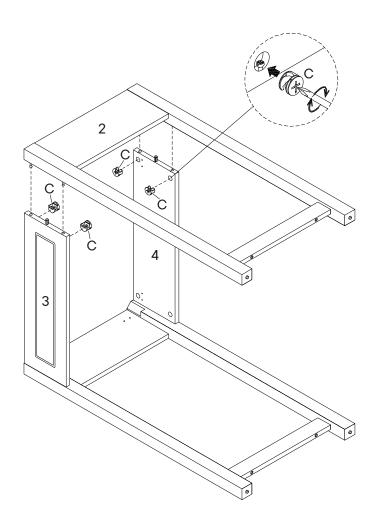

# Step 4

#### HARDWARE

| C   | Cam Lock Ø15     | x4 |
|-----|------------------|----|
| сом | PONENTS          |    |
| 2   | Right Side Panel | x1 |
| 3   | Front Panel      | x1 |
| 4   | Back Panel       | x1 |