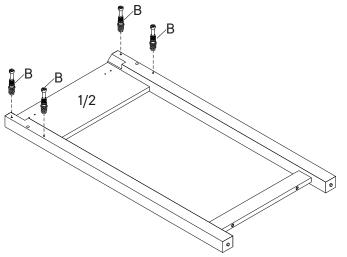

### \*modway

Read through all of the instructions before starting

Approx. 45 minutes assembly time

2 people recommended for assembly

Furniture components:

| 1 | Left Side Panel  | x1 |
|---|------------------|----|
| 2 | Right Side Panel | x1 |
| 3 | Front Panel      | x1 |
| 4 | Back Panel       | x1 |
| 5 | Shelf Panel      | x1 |