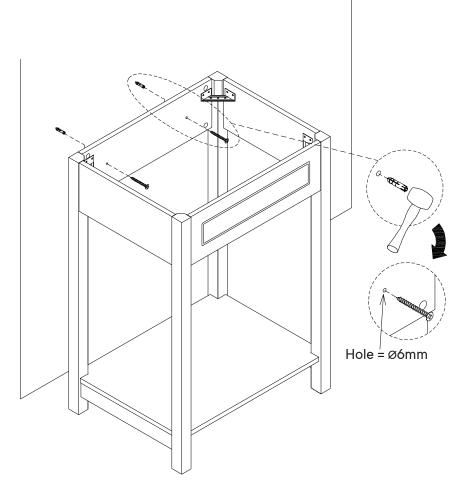

# Step 7

### NOTE: Mounting hardware and tools are not included.

We suggest professional installation.

\*modway