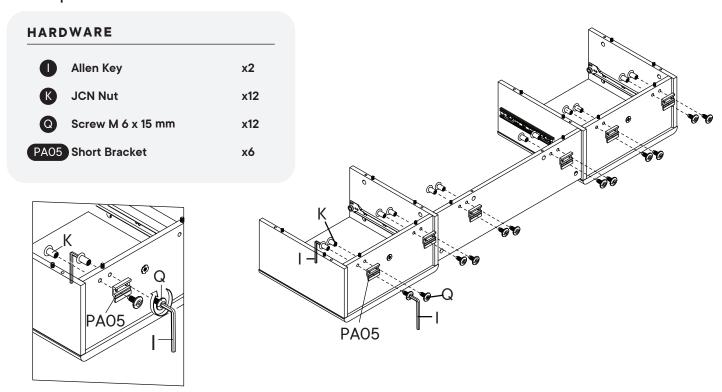

| S     | ()      | Screw M4 x 22 mm       | х2        |
|-------|---------|------------------------|-----------|
| RM30A |         | Drawer Runner          | <b>x2</b> |
| PA63  | 153     | Long Bracket           | x1        |
| PA37  |         | Medium Bracket         | x2        |
| PAO5  | · •     | Short Bracket          | х6        |
| RB25A | 1 1 1 1 | Keyboard Drawer Runner | x1        |

## G Screw M 3.5 x 13 mm x12 Drawer Knob x2 S Screw M4 x 22 mm x2 RM30A Drawer Runner x2