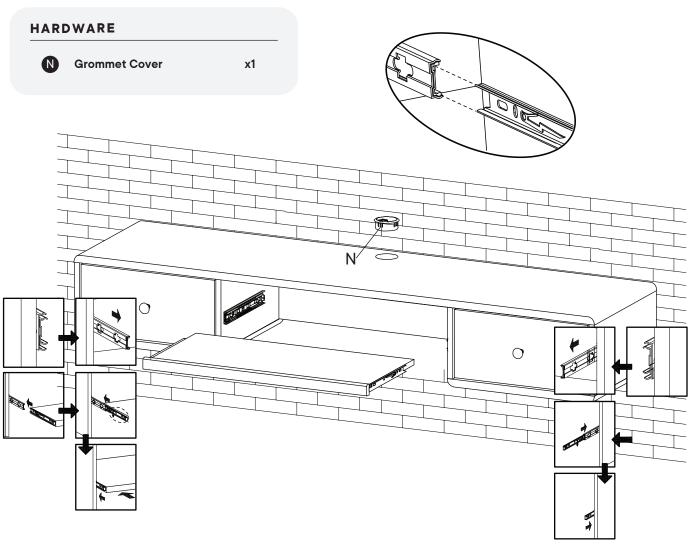

#### Provided hardware:

**Back Drawer** 

10

| Α | Cam Bolt Ø6 x 35 mm   | x31 |
|---|-----------------------|-----|
| В | Cam Lock Ø15 mm       | x23 |
| С | Cam Lock Ø12 mm       | x8  |
| D | Wood Dowel Ø8 x 30 mm | x40 |
| E | Wood Dowel Ø6 x 30 mm | x4  |
| F | Screw M 6 x 10.5 mm   | x20 |
| G | Screw M 3.5 x 13 mm   | x12 |
| н | Screw M 8 x 39 mm     | х8  |
| ı | Allen Key             | x2  |

# HARDWARE A Cam Bolt Ø6 x 35 mm x8 E Wood Dowel Ø6 x 30 mm x4 COMPONENTS 7 Front Drawer x2 8 Side Drawer Left x2

**x2** 

**Side Drawer Right** 

| HARL       | OWARE                |           |
|------------|----------------------|-----------|
| 0          | Cam Lock Ø12 mm      | x8        |
| <b>(1)</b> | Screw M 8 x 39 mm    | x8        |
| сом        | PONENTS              |           |
| 7          | Front Drawer         | x2        |
| 8          | Side Drawer Left     | <b>x2</b> |
| 9          | Side Drawer Right    | x2        |
| 10         | Back Drawer          | x2        |
| 0          | <b>Bottom Drawer</b> | <b>x2</b> |
|            |                      |           |