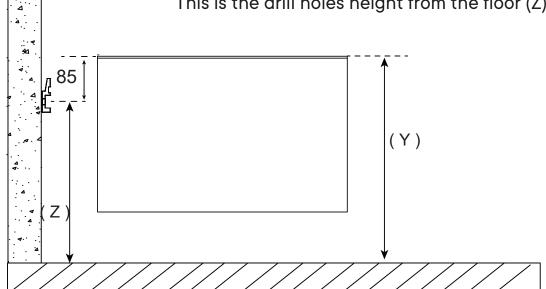

#### Step 16

Determine your desired height (Y), recommended at 760 mm, then subtract by 85 mm.

This is the drill holes height from the floor (Z).

Please use minimum 2 holes on each group of the Medium Bracket and Long Bracket, and minimum 1 hole, to apply the wall plug and screw. Use additional holes when necessary.

\* Long Bracket and Medium Bracket

Different wall materials require unique wall fasteners.

The wall plugs (P) and screws (O) are designed for fixing to concrete walls only. Please consult your local hardware store to ensure you are using the correct hardware for your wall type.