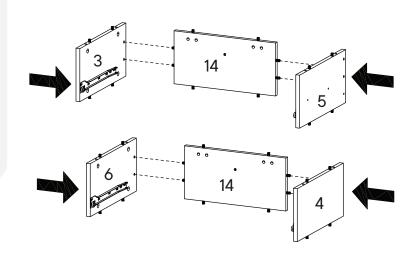

## COMPONENTS 3 Side Board Left x1 4 Side Board Right x1 5 Center Board Left x1 6 Center Board Right x1 14 Back Board Small x2

| HARI | OWARE  Cam Bolt Ø6 x 35 mm | x10 |
|------|----------------------------|-----|
| сом  | PONENTS                    |     |
| 0    | Top Board                  | x1  |