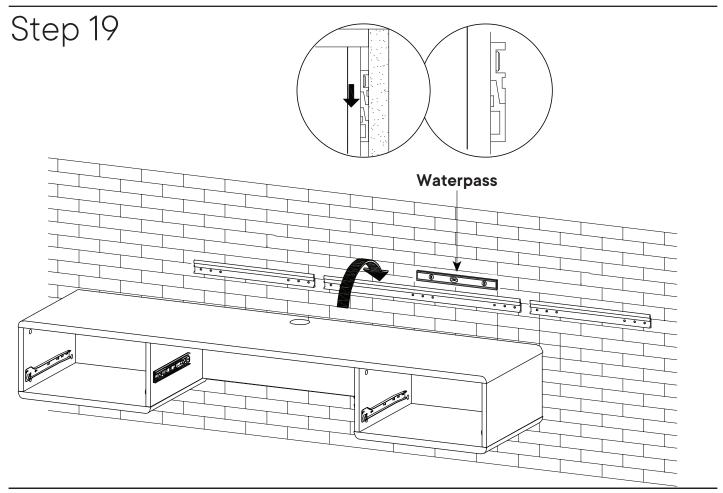

#### Step 16

Determine your desired height (Y), recommended at 760 mm, then subtract by 85 mm.

This is the drill holes height from the floor (Z).

Please use minimum 2 holes on each group of the Medium Bracket and Long Bracket, and minimum 1 hole, to apply the wall plug and screw. Use additional holes when necessary.

\* Long Bracket and Medium Bracket

Different wall materials require unique wall fasteners.

The wall plugs (P) and screws (O) are designed for fixing to concrete walls only. Please consult your local hardware store to ensure you are using the correct hardware for your wall type.