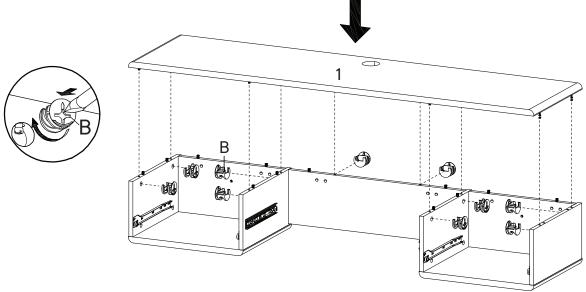

#### Step 4

**HARDWARE** 

#### **HARDWARE**

A Cam Bolt Ø6 x 35 mm x8

D Wood Dowel Ø8 x 30 mm x22

#### COMPONENTS

2 Bottom Board x2

Back Board Small x2

15 Back Board Big

x1