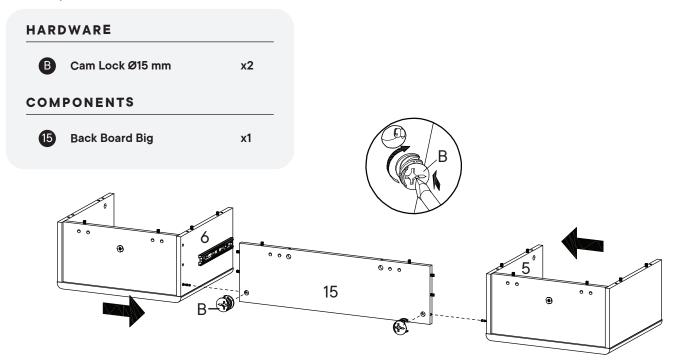

| x2        |
| 0          | <b>Bottom Drawer</b> | <b>x2</b> |
|            |                      |           |



## G Screw M 3.5 x 13 mm x12 Drawer Knob x2 S Screw M4 x 22 mm x2 RM30A Drawer Runner x2





#### Step 4

**HARDWARE** 





#### \*modway

#### Step 5



## Step 6



12

#### HARDWARE

D Wood Dowel Ø8 x 30 mm x16

F Screw M 6 x 10.5 mm x12

RM30A Drawer Runner x2

#### COMPONENTS

3 Side Board Left x1

4 Side Board Right x1

Center Board LeftCenter Board Right

RM30A

x1



#### Step 8

#### **HARDWARE**

A Cam Bolt Ø6 x 35 mm x8

D Wood Dowel Ø8 x 30 mm x22

#### COMPONENTS

2 Bottom Board x2

Back Board Small x2

15 Back Board Big



x1

## COMPONENTS 3 Side Board Left x1 4 Side Board Right x1 5 Center Board Left x1 6 Center Board Right x1 14 Back Board Small x2











| HARI | OWARE  Cam Bolt Ø6 x 35 mm | x10 |
|------|----------------------------|-----|
| сом  | PONENTS                    |     |
| 0    | Top Board                  | x1  |







#### Step 16

Determine your desired height (Y), recommended at 760 mm, then subtract by 85 mm.

This is the drill holes height from the floor (Z).



Please use minimum 2 holes on each group of the Medium Bracket and Long Bracket, and minimum 1 hole, to apply the wall plug and screw. Use additional holes when necessary.

\* Long Bracket and Medium Bracket



Different wall materials require unique wall fasteners.

The wall plugs (P) and screws (O) are designed for fixing to concrete walls only. Please consult your local hardware store to ensure you are using the correct hardware for your wall type.