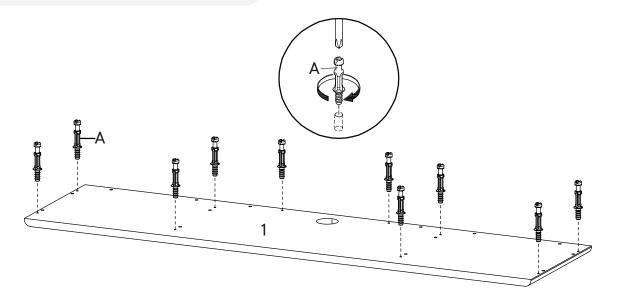

## COMPONENTS 3 Side Board Left x1 4 Side Board Right x1 5 Center Board Left x1 6 Center Board Right x1 14 Back Board Small x2

| HARI | OWARE  Cam Bolt Ø6 x 35 mm | x10 |
|------|----------------------------|-----|
| сом  | PONENTS                    |     |
| 0    | Top Board                  | x1  |