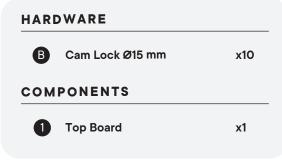

## COMPONENTS 3 Side Board Left x1 4 Side Board Right x1 5 Center Board Left x1 6 Center Board Right x1 14 Back Board Small x2

| HARI | OWARE  Cam Bolt Ø6 x 35 mm | x10 |
|------|----------------------------|-----|
| сом  | PONENTS                    |     |
| 0    | Top Board                  | x1  |