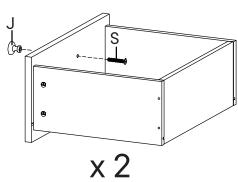

## G Screw M 3.5 x 13 mm x12 Drawer Knob x2 S Screw M4 x 22 mm x2 RM30A Drawer Runner x2