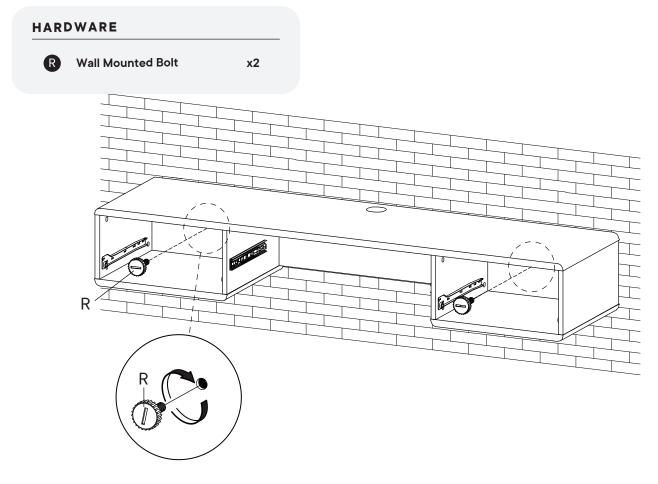

| HARI | OWARE  Cam Bolt Ø6 x 35 mm | x10 |
|------|----------------------------|-----|
| сом  | PONENTS                    |     |
| 0    | Top Board                  | x1  |







#### Step 16

Determine your desired height (Y), recommended at 760 mm, then subtract by 85 mm.

This is the drill holes height from the floor (Z).



Please use minimum 2 holes on each group of the Medium Bracket and Long Bracket, and minimum 1 hole, to apply the wall plug and screw. Use additional holes when necessary.

\* Long Bracket and Medium Bracket



Different wall materials require unique wall fasteners.

The wall plugs (P) and screws (O) are designed for fixing to concrete walls only. Please consult your local hardware store to ensure you are using the correct hardware for your wall type.









#### \*modway





#### Great job!

Desk assembly is complete.



#### CARING FOR YOUR ITEM

Indoor use only.

Not contract grade.

Clean using a non-abrasive cloth and a mild cleaner.

Never use harsh chemicals, as they could damage the finish or integrity of the item.



#### CONNECT WITH US! (6) (7)







Tag us @modway\_furniture and #modway for a chance to be featured.