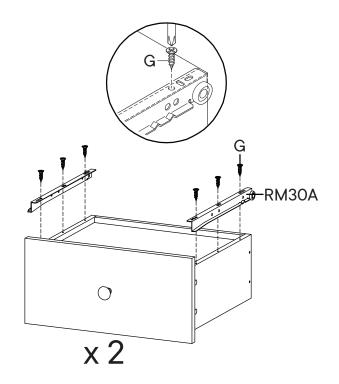

#### HARDWARE

D Wood Dowel Ø8 x 30 mm x16

F Screw M 6 x 10.5 mm x12

RM30A Drawer Runner x2

#### COMPONENTS

3 Side Board Left x1

4 Side Board Right x1

Center Board LeftCenter Board Right

RM30A

x1