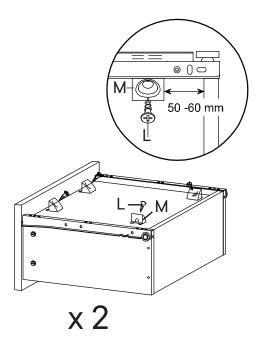

# HARDWARE A Cam Bolt Ø6 x 35 mm x8 E Wood Dowel Ø6 x 30 mm x4 COMPONENTS 7 Front Drawer x2 8 Side Drawer Left x2

**x2** 

**Side Drawer Right** 

| HARL       | OWARE                |           |
|------------|----------------------|-----------|
| 0          | Cam Lock Ø12 mm      | x8        |
| <b>(1)</b> | Screw M 8 x 39 mm    | x8        |
| сом        | PONENTS              |           |
| 7          | Front Drawer         | x2        |
| 8          | Side Drawer Left     | <b>x2</b> |
| 9          | Side Drawer Right    | x2        |
| 10         | Back Drawer          | x2        |
| 0          | <b>Bottom Drawer</b> | <b>x2</b> |
|            |                      |           |

## G Screw M 3.5 x 13 mm x12 Drawer Knob x2 S Screw M4 x 22 mm x2 RM30A Drawer Runner x2