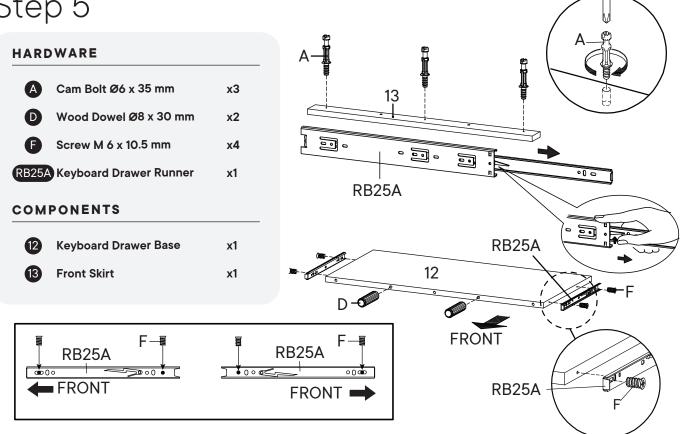

#### Step 5

#### HARDWARE

D Wood Dowel Ø8 x 30 mm x16

F Screw M 6 x 10.5 mm x12

RM30A Drawer Runner x2

#### COMPONENTS

3 Side Board Left x1

4 Side Board Right x1

Center Board LeftCenter Board Right

RM30A

x1