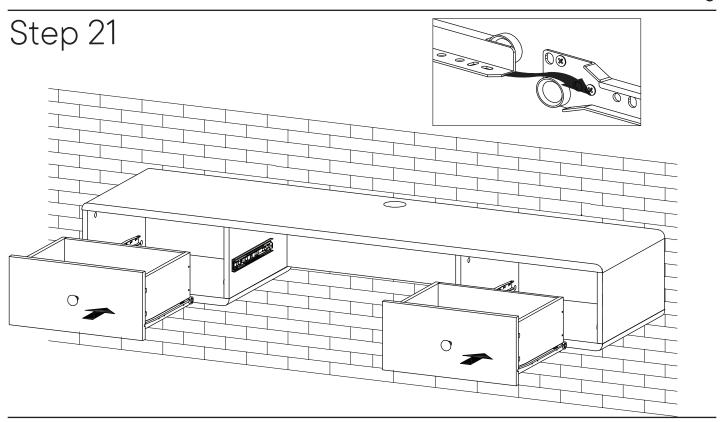

Cam Bolt Ø6 x 35 mm | x10 |
|------|----------------------------|-----|
| сом  | PONENTS                    |     |
| 0    | Top Board                  | x1  |







#### Step 16

Determine your desired height (Y), recommended at 760 mm, then subtract by 85 mm.

This is the drill holes height from the floor (Z).



Please use minimum 2 holes on each group of the Medium Bracket and Long Bracket, and minimum 1 hole, to apply the wall plug and screw. Use additional holes when necessary.

\* Long Bracket and Medium Bracket



Different wall materials require unique wall fasteners.

The wall plugs (P) and screws (O) are designed for fixing to concrete walls only. Please consult your local hardware store to ensure you are using the correct hardware for your wall type.









#### \*modway





#### Great job!

Desk assembly is complete.



#### CARING FOR YOUR ITEM

Indoor use only.

Not contract grade.

Clean using a non-abrasive cloth and a mild cleaner.

Never use harsh chemicals, as they could damage the finish or integrity of the item.



#### CONNECT WITH US! (6) (7)







Tag us @modway\_furniture and #modway for a chance to be featured.