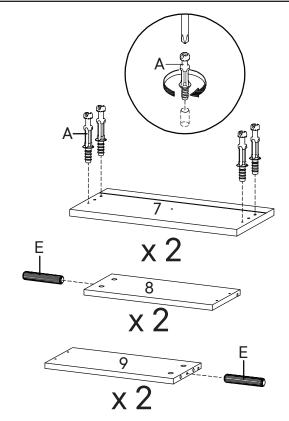

# HARDWARE A Cam Bolt Ø6 x 35 mm x8 E Wood Dowel Ø6 x 30 mm x4 COMPONENTS 7 Front Drawer x2 8 Side Drawer Left x2

**x2** 

**Side Drawer Right** 

| HARL       | OWARE                |           |
|------------|----------------------|-----------|
| 0          | Cam Lock Ø12 mm      | x8        |
| <b>(1)</b> | Screw M 8 x 39 mm    | x8        |
| сом        | PONENTS              |           |
| 7          | Front Drawer         | x2        |
| 8          | Side Drawer Left     | <b>x2</b> |
| 9          | Side Drawer Right    | x2        |
| 10         | Back Drawer          | x2        |
| 0          | <b>Bottom Drawer</b> | <b>x2</b> |
|            |                      |           |

## G Screw M 3.5 x 13 mm x12 Drawer Knob x2 S Screw M4 x 22 mm x2 RM30A Drawer Runner x2