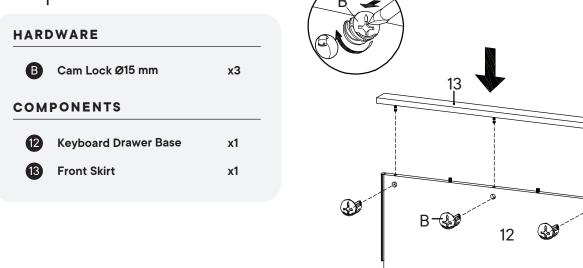

NTS 7 Front Drawer x2 8 Side Drawer Left x2

**x2** 

**Side Drawer Right** 



| HARL       | OWARE                |           |
|------------|----------------------|-----------|
| 0          | Cam Lock Ø12 mm      | x8        |
| <b>(1)</b> | Screw M 8 x 39 mm    | x8        |
| сом        | PONENTS              |           |
| 7          | Front Drawer         | x2        |
| 8          | Side Drawer Left     | <b>x2</b> |
| 9          | Side Drawer Right    | x2        |
| 10         | Back Drawer          | x2        |
| 0          | <b>Bottom Drawer</b> | <b>x2</b> |
|            |                      |           |



## G Screw M 3.5 x 13 mm x12 Drawer Knob x2 S Screw M4 x 22 mm x2 RM30A Drawer Runner x2





#### Step 4

**HARDWARE** 





#### \*modway

#### Step 5



## Step 6



12

#### HARDWARE

D Wood Dowel Ø8 x 30 mm x16

F Screw M 6 x 10.5 mm x12

RM30A Drawer Runner x2

#### COMPONENTS

3 Side Board Left x1

4 Side Board Right x1

Center Board LeftCenter Board Right

RM30A

x1



#### Step 8

#### **HARDWARE**

A Cam Bolt Ø6 x 35 mm x8

D Wood Dowel Ø8 x 30 mm x22

#### COMPONENTS

2 Bottom Board x2

Back Board Small x2

15 Back Board Big



x1

## COMPONENTS 3 Side Board Left x1 4 Side Board Right x1 5 Center Board Left x1 6 Center Board Right x1 14 Back Board Small x2











| HARI | OWARE  Cam Bolt Ø6 x 35 mm | x10 |
|------|----------------------------|-----|
| сом  | PONENTS                    |     |
| 0    | Top Board                  | x1  |







#### Step 16

Determine your desired height (Y), recommended at 760 mm, then subtract by 85 mm.