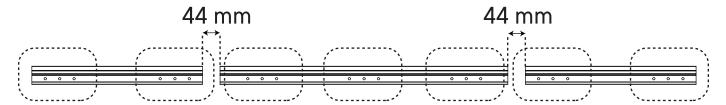

#### Step 16

Determine your desired height (Y), recommended at 760 mm, then subtract by 85 mm.

This is the drill holes height from the floor (Z).

Please use minimum 2 holes on each group of the Medium Bracket and Long Bracket, and minimum 1 hole, to apply the wall plug and screw. Use additional holes when necessary.

\* Long Bracket and Medium Bracket

Different wall materials require unique wall fasteners.

The wall plugs (P) and screws (O) are designed for fixing to concrete walls only. Please consult your local hardware store to ensure you are using the correct hardware for your wall type.