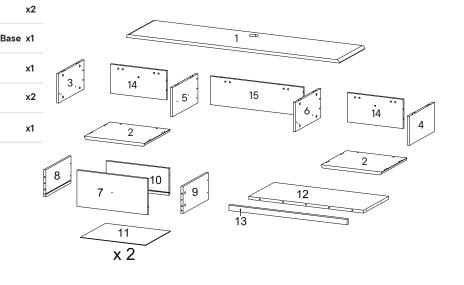

#### Furniture components:

| 1 | Top Board          | x1        | 11 | Bottom Drawer     |
|---|--------------------|-----------|----|-------------------|
| 2 | Bottom Board       | x2        | 12 | Keyboard Drawer E |
| 3 | Side Board Left    | <b>x1</b> | 13 | Front Skirt       |
| 4 | Side Board Right   | х1        | 14 | Back Board Small  |
| 5 | Center Board Left  | x1        | 15 | Back Board Big    |
| 6 | Center Board Right | x1        |    |                   |
| 7 | Front Drawer       | x2        |    |                   |
| 8 | Side Drawer Left   | x2        |    |                   |
| 9 | Side Drawer Right  | x2        |    |                   |
|   |                    |           |    |                   |