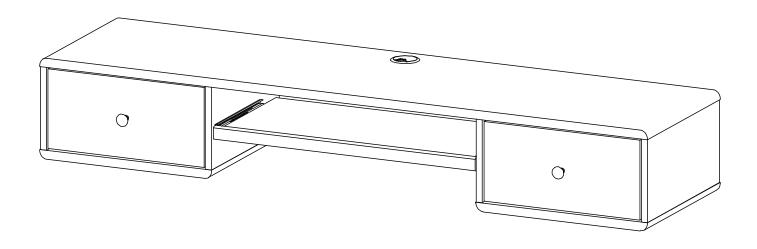

#### Furniture components:

| 1 | Top Board          | x1        | 11 | Bottom Drawer     |
|---|--------------------|-----------|----|-------------------|
| 2 | Bottom Board       | x2        | 12 | Keyboard Drawer E |
| 3 | Side Board Left    | <b>x1</b> | 13 | Front Skirt       |
| 4 | Side Board Right   | х1        | 14 | Back Board Small  |
| 5 | Center Board Left  | x1        | 15 | Back Board Big    |
| 6 | Center Board Right | x1        |    |                   |
| 7 | Front Drawer       | x2        |    |                   |
| 8 | Side Drawer Left   | x2        |    |                   |
| 9 | Side Drawer Right  | x2        |    |                   |
|   |                    |           |    |                   |