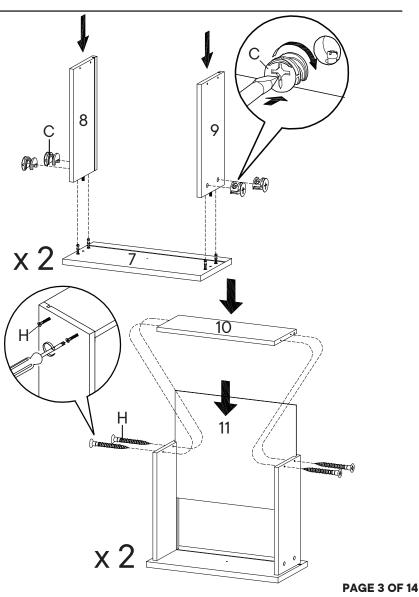

#### **HARDWARE**

A Cam Bolt Ø6 x 35 mm x8

D Wood Dowel Ø8 x 30 mm x22

#### COMPONENTS

2 Bottom Board x2

Back Board Small x2

15 Back Board Big

x1

## COMPONENTS 3 Side Board Left x1 4 Side Board Right x1 5 Center Board Left x1 6 Center Board Right x1 14 Back Board Small x2

| HARI | OWARE  Cam Bolt Ø6 x 35 mm | x10 |
|------|----------------------------|-----|
| сом  | PONENTS                    |     |
| 0    | Top Board                  | x1  |