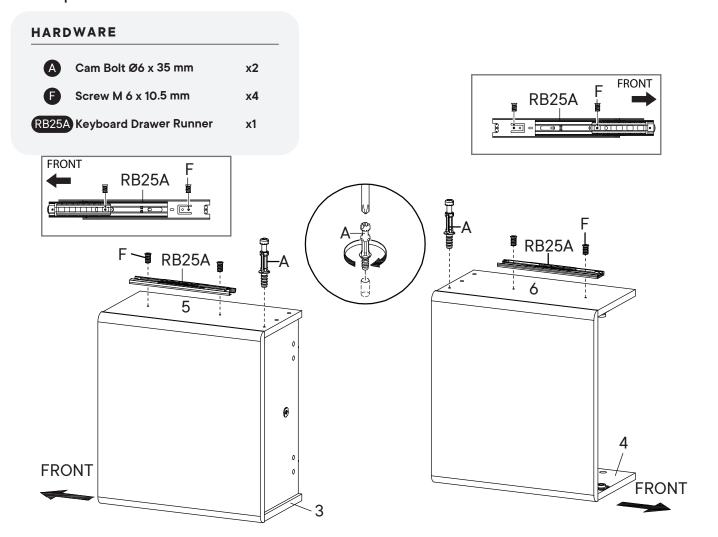

| S     | ()      | Screw M4 x 22 mm       | х2        |
|-------|---------|------------------------|-----------|
| RM30A |         | Drawer Runner          | <b>x2</b> |
| PA63  | 153     | Long Bracket           | x1        |
| PA37  |         | Medium Bracket         | x2        |
| PAO5  | · •     | Short Bracket          | х6        |
| RB25A | 1 1 1 1 | Keyboard Drawer Runner | x1        |