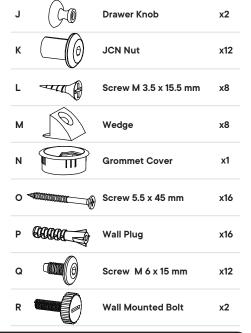

#### Provided hardware:

**Back Drawer** 

10

| Α | Cam Bolt Ø6 x 35 mm   | x31 |
|---|-----------------------|-----|
| В | Cam Lock Ø15 mm       | x23 |
| С | Cam Lock Ø12 mm       | x8  |
| D | Wood Dowel Ø8 x 30 mm | x40 |
| E | Wood Dowel Ø6 x 30 mm | x4  |
| F | Screw M 6 x 10.5 mm   | x20 |
| G | Screw M 3.5 x 13 mm   | x12 |
| н | Screw M 8 x 39 mm     | х8  |
| ı | Allen Key             | x2  |

| S     | ()      | Screw M4 x 22 mm       | х2        |
|-------|---------|------------------------|-----------|
| RM30A |         | Drawer Runner          | <b>x2</b> |
| PA63  | 153     | Long Bracket           | x1        |
| PA37  |         | Medium Bracket         | x2        |
| PAO5  | · •     | Short Bracket          | х6        |
| RB25A | 1 1 1 1 | Keyboard Drawer Runner | x1        |

## G Screw M 3.5 x 13 mm x12 Drawer Knob x2 S Screw M4 x 22 mm x2 RM30A Drawer Runner x2