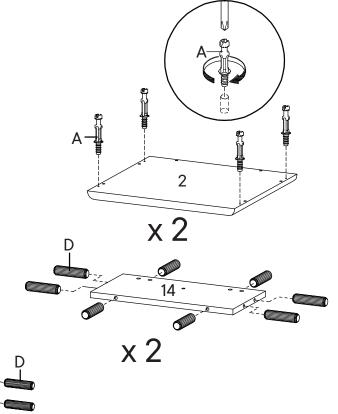

#### **HARDWARE**

A Cam Bolt Ø6 x 35 mm x8

D Wood Dowel Ø8 x 30 mm x22

#### COMPONENTS

2 Bottom Board x2

Back Board Small x2

15 Back Board Big

x1