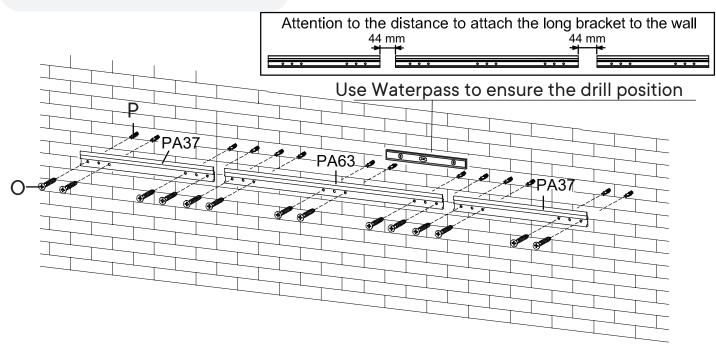

#### Step 16

Determine your desired height (Y), recommended at 760 mm, then subtract by 85 mm.

This is the drill holes height from the floor (Z).

Please use minimum 2 holes on each group of the Medium Bracket and Long Bracket, and minimum 1 hole, to apply the wall plug and screw. Use additional holes when necessary.

\* Long Bracket and Medium Bracket

Different wall materials require unique wall fasteners.

The wall plugs (P) and screws (O) are designed for fixing to concrete walls only. Please consult your local hardware store to ensure you are using the correct hardware for your wall type.