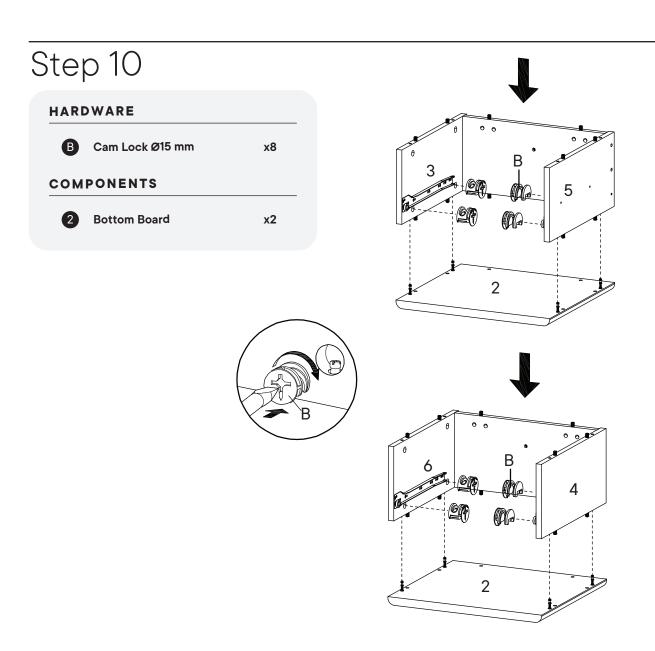

## COMPONENTS 3 Side Board Left x1 4 Side Board Right x1 5 Center Board Left x1 6 Center Board Right x1 14 Back Board Small x2

| HARI | OWARE  Cam Bolt Ø6 x 35 mm | x10 |
|------|----------------------------|-----|
| сом  | PONENTS                    |     |
| 0    | Top Board                  | x1  |