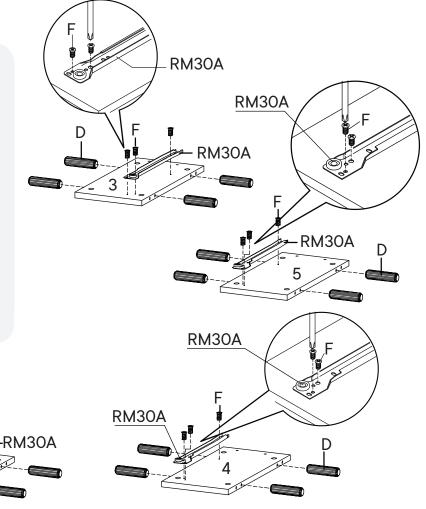

#### HARDWARE

D Wood Dowel Ø8 x 30 mm x16

F Screw M 6 x 10.5 mm x12

RM30A Drawer Runner x2

#### COMPONENTS

3 Side Board Left x1

4 Side Board Right x1

Center Board LeftCenter Board Right

RM30A

x1