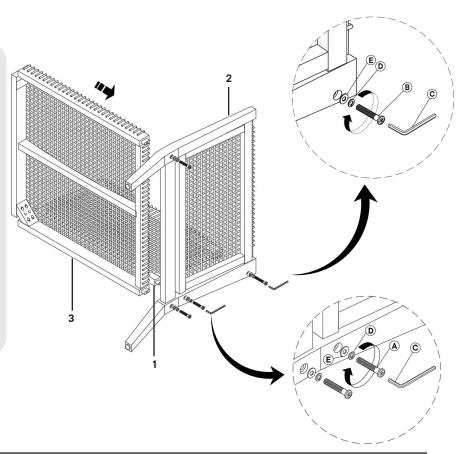

# Step 1

| HARDWARE   |                 |            |  |  |
|------------|-----------------|------------|--|--|
| A          | Bolt M6 x 60 mm | хЗ         |  |  |
| B          | Bolt M6 x 80 mm | x1         |  |  |
| C          | Allen Key       | x1         |  |  |
| D          | Lock Washer     | x <b>4</b> |  |  |
| Ð          | Flat Washer     | x4         |  |  |
| COMPONENTS |                 |            |  |  |
| 1          | Backrest 1      | x1         |  |  |
| 2          | Backrest 2      | x1         |  |  |
| 3          | Seat            | x1         |  |  |