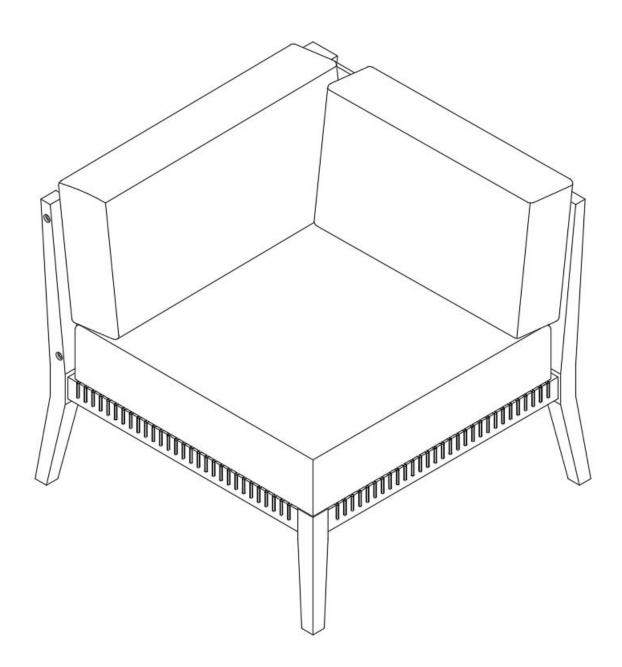

# Step 1

| HARDWARE   |                 |            |  |  |
|------------|-----------------|------------|--|--|
| A          | Bolt M6 x 60 mm | хЗ         |  |  |
| B          | Bolt M6 x 80 mm | x1         |  |  |
| C          | Allen Key       | x1         |  |  |
| D          | Lock Washer     | x <b>4</b> |  |  |
| Ð          | Flat Washer     | x4         |  |  |
| COMPONENTS |                 |            |  |  |
| 1          | Backrest 1      | x1         |  |  |
| 2          | Backrest 2      | x1         |  |  |
| 3          | Seat            | x1         |  |  |