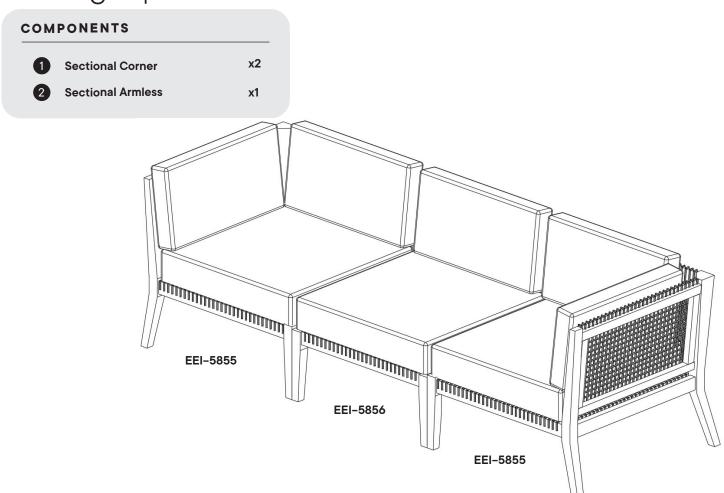

# Pairing Option

### Pairing Option COMPONENTS х3 **Sectional Corner** (1)x2 2 **Sectional Corner** EEI-5856 EEI-5856 EEI-5855 EEI-5855 Pairing Option HARDWARE **E** Connector **x1** COMPONENTS **Sectional Corner** 1 x2