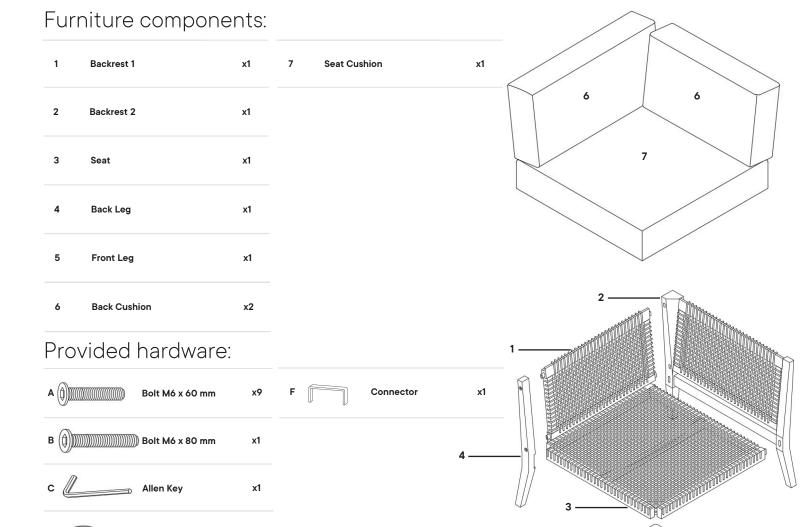

# Step 1

| HARDWARE   |                 |            |  |  |
|------------|-----------------|------------|--|--|
| A          | Bolt M6 x 60 mm | хЗ         |  |  |
| B          | Bolt M6 x 80 mm | x1         |  |  |
| C          | Allen Key       | x1         |  |  |
| D          | Lock Washer     | x <b>4</b> |  |  |
| Ð          | Flat Washer     | x4         |  |  |
| COMPONENTS |                 |            |  |  |
| 1          | Backrest 1      | x1         |  |  |
| 2          | Backrest 2      | x1         |  |  |
| 3          | Seat            | x1         |  |  |

#### COMPONENTS

| 6 | Back Cushion | x2 |
|---|--------------|----|
| 7 | Seat Cushion | x1 |