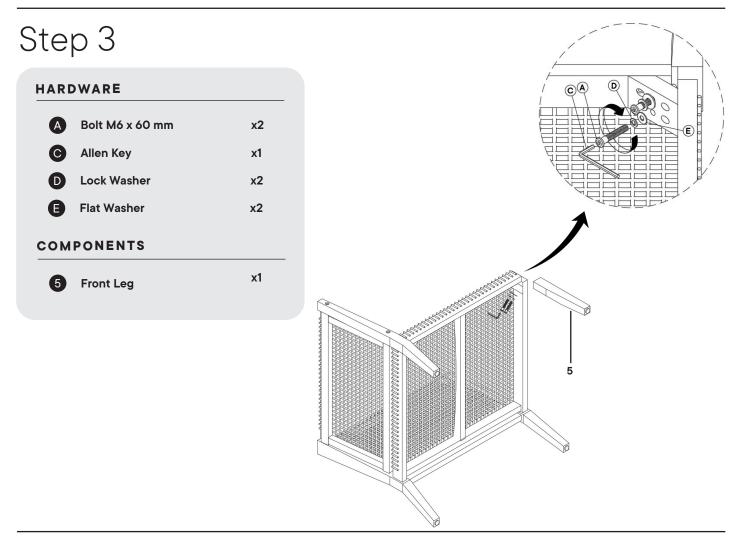

# Step 1

| HARDWARE   |                 |            |  |  |
|------------|-----------------|------------|--|--|
| A          | Bolt M6 x 60 mm | хЗ         |  |  |
| B          | Bolt M6 x 80 mm | x1         |  |  |
| C          | Allen Key       | x1         |  |  |
| D          | Lock Washer     | x <b>4</b> |  |  |
| Ð          | Flat Washer     | x4         |  |  |
| COMPONENTS |                 |            |  |  |
| 1          | Backrest 1      | x1         |  |  |
| 2          | Backrest 2      | x1         |  |  |
| 3          | Seat            | x1         |  |  |