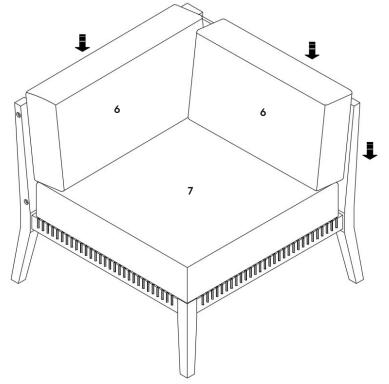

#### COMPONENTS

| 6 | Back Cushion | x2 |
|---|--------------|----|
| 7 | Seat Cushion | x1 |