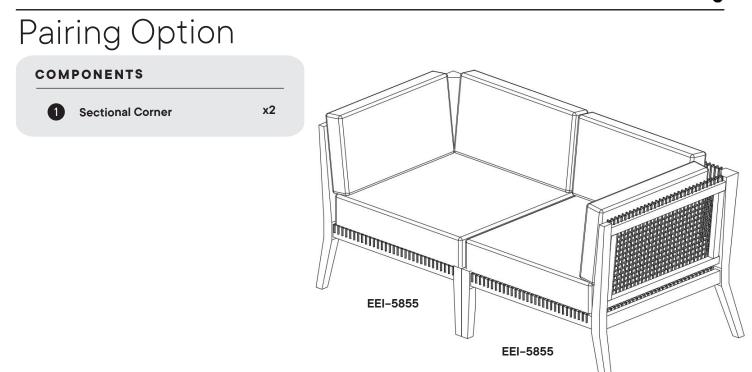

# Pairing Option

### Pairing Option COMPONENTS х3 **Sectional Corner** (1)x2 2 **Sectional Corner** EEI-5856 EEI-5856 EEI-5855 EEI-5855 Pairing Option HARDWARE **E** Connector **x1** COMPONENTS **Sectional Corner** 1 x2