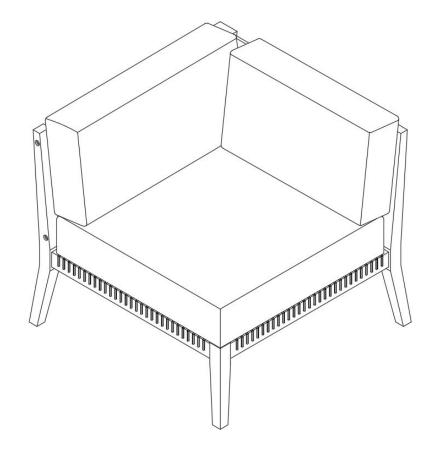

| x1         |  |  |
| 2          | Backrest 2      | x1         |  |  |
| 3          | Seat            | x1         |  |  |





## \*modway



## Step 4

#### COMPONENTS

| 6 | Back Cushion | x2 |
|---|--------------|----|
| 7 | Seat Cushion | x1 |



## Great job!

Your Sectional Corner assembly is complete

### ♥ CARING FOR YOUR ITEM

Depending on use, it may be necessary to tighten the hardware from time to time, so please save the tools that have been provided.

Not contract grade.

Clean using a non-abrasive cloth and a mild cleaner.

Retain the rich wood color by occasionally sanding lightly and applying a teak cleaner and protectant. The oils nourish and help restore the original look.

### CONNECT WITH US!



Tag us @modway\_furniture and #modway for a chance to be featured.





# Pairing Option



### Pairing Option COMPONENTS х3 **Sectional Corner** (1)x2 2 **Sectional Corner** EEI-5856 EEI-5856 EEI-5855 EEI-5855 Pairing Option HARDWARE **E** Connector **x1** COMPONENTS **Sectional Corner** 1 x2

EEI-5855

EEI-5855