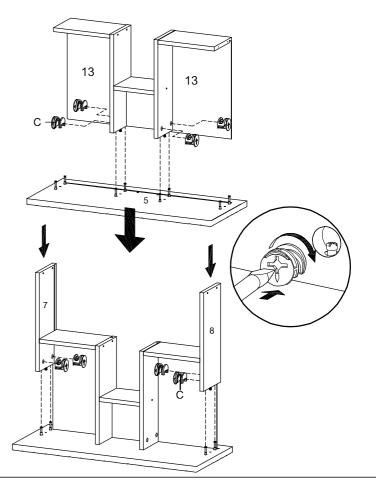

# Step 5

# HARDWARE K Screw M 8 x 39 mm COMPONENTS 9 Side Drawer Left B 10 Side Drawer Right B 11 Back Drawer Small

**x2** 

**x1** 

**x1** 

x2

# Step 6

12

14

### COMPONENT

Bottom Drawer Small x2

Support Drawer A Upper x1

Support Drawer B Upper x1