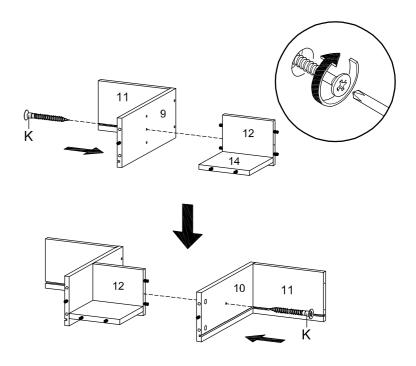

# Step 5

# HARDWARE K Screw M 8 x 39 mm COMPONENTS 9 Side Drawer Left B 10 Side Drawer Right B 11 Back Drawer Small

**x2** 

**x1** 

**x1** 

x2