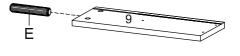

### COMPONENTS

| 7  | Side Drawer Left A  | x2 |
|----|---------------------|----|
| 8  | Side Drawer Right A | x2 |
| 9  | Side Drawer Left B  | x1 |
| 10 | Side Drawer Right B | x1 |

### COMPONENT

Bottom Drawer Small x2

Support Drawer A Upper x1

Support Drawer B Upper x1