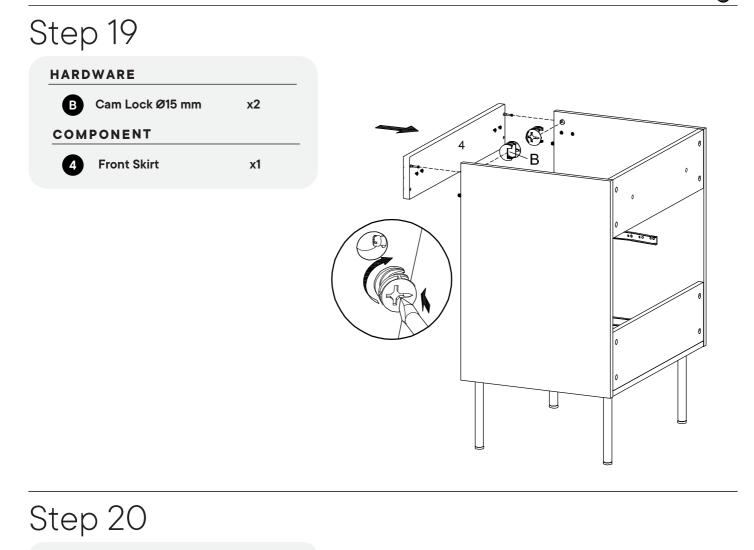

S             |    |
| 8   | Side Drawer Right A | x1 |
| 15  | Back Drawer Big     | x1 |



# Step 12

| HAR | OWARE                 |    |
|-----|-----------------------|----|
| 8   | Rail                  | x1 |
| J   | Screw M 3.5 x 13 mm   | x6 |
| C   | Handle                | x1 |
| M   | Screw M 4 x 25 mm     | x2 |
| R   | Screw M 3.5 x 15.5 mm | x4 |
| S   | Wedge                 | x4 |
|     |                       |    |







# Step 14

| HAR | DWARE             |    |
|-----|-------------------|----|
| P   | Screw M 7 x 50 mm | x2 |
| N   | Allen Key         | x1 |
| сом | PONENTS           |    |
| 3   | Bottom Board      | x1 |
| 18  | Back Board Lower  | x1 |
| •   |                   |    |









# Step 18

### HARDWARE



### COMPONENT

0

Side Board Left x1

x6





### HARDWARE



Corner Bracket

x4



NOTE Tighten all the screw



# Step 22

Apply a thin bead of silicone compound around the vanity base and set the vanity top carefully in place. Remove any excess silicone compound with a wet rag. Temporarily remove/dismantle all Drawers during Basin/Sink /Plumbing work installation work to prevent water damage.



Sold Separately

# A quick note...

Your sink basin comes complete with a silver overflow ring. If you'd like to remove this overflow ring, you can do so by hand.





Missing parts or hardware? Need assistance? Contact us before returning your item. We're here to help! 609.256.9000 • cs@modway.com

# Great job!

Cabinet assembly is complete.

### $\bigcirc$ caring for your item

Indoor use only.

Not contract grade.

Clean using a non-ab