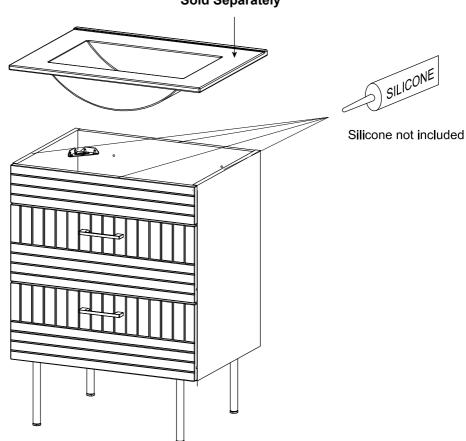

# Step 22

Apply a thin bead of silicone compound around the vanity base and set the vanity top carefully in place. Remove any excess silicone compound with a wet rag. Temporarily remove/dismantle all Drawers during Basin/Sink /Plumbing work installation work to prevent water damage.

Sold Separately