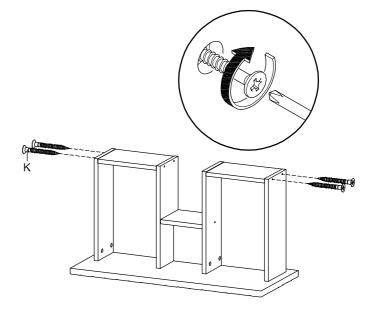

# Step 7

### HARDWARE

C Cam Lock Ø12 mm x8

### COMPONENTS

| 5 | Front Drawer Upper  | x1 |
|---|---------------------|----|
| 7 | Side Drawer Left A  | x1 |
| 8 | Side Drawer Right A | x1 |