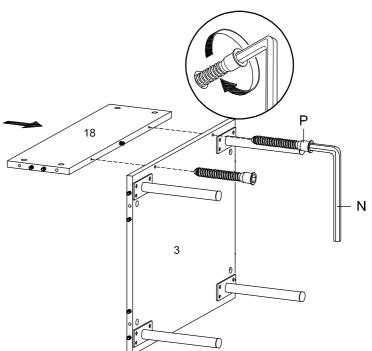

# Step 14

| HAR | DWARE             |    |
|-----|-------------------|----|
| P   | Screw M 7 x 50 mm | x2 |
| N   | Allen Key         | x1 |
| сом | PONENTS           |    |
| 3   | Bottom Board      | x1 |
| 18  | Back Board Lower  | x1 |
| •   |                   |    |