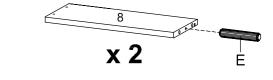

### COMPONENTS

| 7  | Side Drawer Left A  | x2 |
|----|---------------------|----|
| 8  | Side Drawer Right A | x2 |
| 9  | Side Drawer Left B  | x1 |
| 10 | Side Drawer Right B | x1 |

### COMPONENTS

| 5 | Front Drawer Upper  | x1 |
|---|---------------------|----|
| 7 | Side Drawer Left A  | x1 |
| 8 | Side Drawer Right A | x1 |