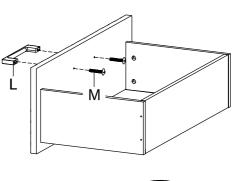

### HARDWARE

| K | Screw M 8 x 39 mm | x <b>4</b> |
|---|-------------------|------------|
| C | Handle            | x1         |
| Μ | Screw M 4 x 25 mm | x2         |

| HARD | WARE                  |    |
|------|-----------------------|----|
| Ð    | Rail                  | x1 |
| J    | Screw M 3.5 x 13 mm   | x6 |
| R    | Screw M 3.5 x 15.5 mm | x4 |
| S    | Wedge                 | x4 |