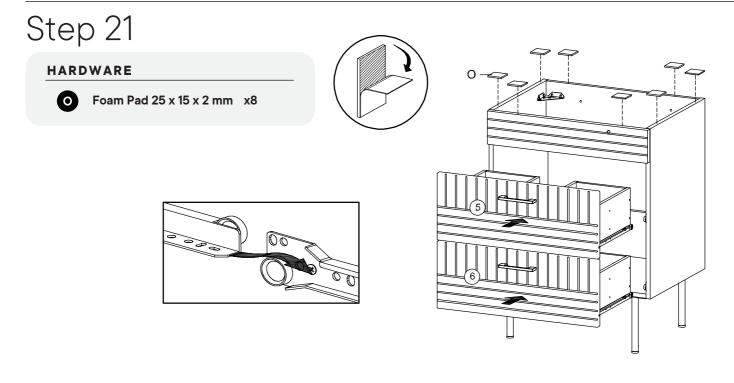

| •                 | Foam Pad 25 x 15 x 2 mm | x8 |
|-------------------|-------------------------|----|
| P 400000000000000 | Screw M 7 x 50 mm       | x2 |
| Q [               | Leg                     | x4 |
| R                 | Screw M 3.5 x 15.5 mm   | x8 |
| s j               | Wedge                   | x8 |
|                   |                         |    |