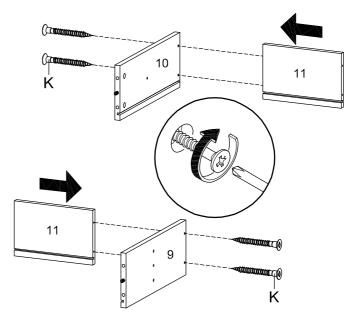

# HARDWARE K Screw M 8 x 39 mm COMPONENTS 9 Side Drawer Left B 10 Side Drawer Right B 11 Back Drawer Small

**x2** 

**x1** 

**x1** 

x2

### COMPONENT

Bottom Drawer Small x2

Support Drawer A Upper x1

Support Drawer B Upper x1