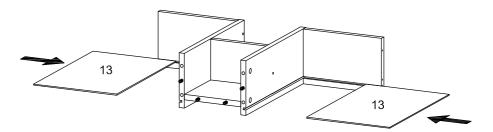

30 mm x6

### COMPONENTS

| 7  | Side Drawer Left A  | x2 |
|----|---------------------|----|
| 8  | Side Drawer Right A | x2 |
| 9  | Side Drawer Left B  | x1 |
| 10 | Side Drawer Right B | x1 |









# Step 3

### HARDWARE

K Screw M 8 x 39 mm x4 COMPONENTS

| 9  | Side Drawer Left B  | x1 |
|----|---------------------|----|
| 10 | Side Drawer Right B | x1 |
| 1  | Back Drawer Small   | x2 |



# Step 4

### HARDWARE



E Wood Dowel Ø6 x 30 mm x8

### COMPONENTS



Support Drawer A Upper x1

Support Drawer B Upper x1







# Step 5

# HARDWARE K Screw M 8 x 39 mm COMPONENTS 9 Side Drawer Left B 10 Side Drawer Right B 11 Back Drawer Small

**x2** 

**x1** 

**x1** 

x2



# Step 6

12

14

### COMPONENT



Bottom Drawer Small x2

Support Drawer A Upper x1

Support Drawer B Upper x1



# Step 7

### HARDWARE

C Cam Lock Ø12 mm x8

### COMPONENTS

| 5 | Front Drawer Upper  | x1 |
|---|---------------------|----|
| 7 | Side Drawer Left A  | x1 |
| 8 | Side Drawer Right A | x1 |



# Step 8

### HARDWARE

| K | Screw M 8 x 39 mm | x <b>4</b> |
|---|-------------------|------------|
| C | Handle            | x1         |
| Μ | Screw M 4 x 25 mm | x2         |





| HARD | WARE                  |    |
|------|-----------------------|----|
| Ð    | Rail                  | x1 |
| J    | Screw M 3.5 x 13 mm   | x6 |
| R    | Screw M 3.5 x 15.5 mm | x4 |
| S    | Wedge                 | x4 |



# Step 10

### HARDWARE

| C    | Cam Lock Ø12 mm    | x2 |
|------|--------------------|----|
| СОМР | ONENTS             |    |
| 6    | Front Drawer Lower | x1 |
| 7    | Side Drawer