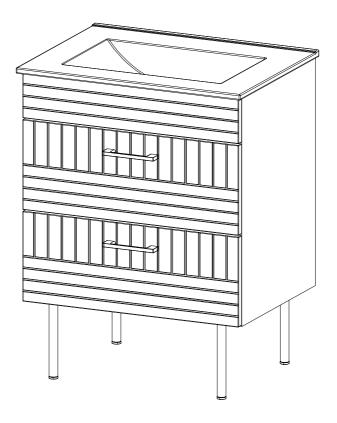

xcess silicone compound with a wet rag. Temporarily remove/dismantle all Drawers during Basin/Sink /Plumbing work installation work to prevent water damage.



Sold Separately

# A quick note...

Your sink basin comes complete with a silver overflow ring. If you'd like to remove this overflow ring, you can do so by hand.





Missing parts or hardware? Need assistance? Contact us before returning your item. We're here to help! 609.256.9000 • cs@modway.com

# Great job!

Cabinet assembly is complete.

### $\bigcirc$ caring for your item

Indoor use only.

Not contract grade.

Clean using a non-abrasive cloth and a mild cleaner.

Never use harsh chemicals, as they could damage the finish or integrity of the item.



Tag us **@modway\_furniture** and **#modway** for a chance to be featured.