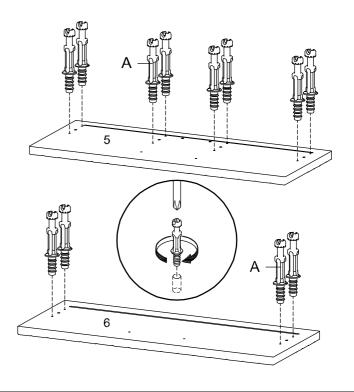

### HARDWARE

E Wood Dowel Ø6 x 30 mm x6

### COMPONENTS

| 7  | Side Drawer Left A  | x2 |
|----|---------------------|----|
| 8  | Side Drawer Right A | x2 |
| 9  | Side Drawer Left B  | x1 |
| 10 | Side Drawer Right B | x1 |