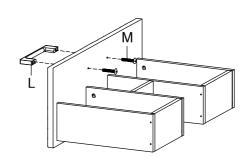

# Step 10

### HARDWARE

| C    | Cam Lock Ø12 mm    | x2 |
|------|--------------------|----|
| СОМР | ONENTS             |    |
| 6    | Front Drawer Lower | x1 |
| 7    | Side Drawer Left A | x1 |
| 16   | Bottom Drawer Big  | x1 |

### HARDWARE

| C   | Cam Lock Ø12 mm     | x2 |
|-----|---------------------|----|
| K   | Screw M 8 x 39 mm   | x4 |
| сом | PONENTS             |    |
| 8   | Side Drawer Right A | x1 |
| 15  | Back Drawer Big     | x1 |