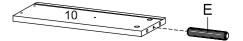

### COMPONENTS

| 7  | Side Drawer Left A  | x2 |
|----|---------------------|----|
| 8  | Side Drawer Right A | x2 |
| 9  | Side Drawer Left B  | x1 |
| 10 | Side Drawer Right B | x1 |

### COMPONENT

Bottom Drawer Small x2

Support Drawer A Upper x1

Support Drawer B Upper x1