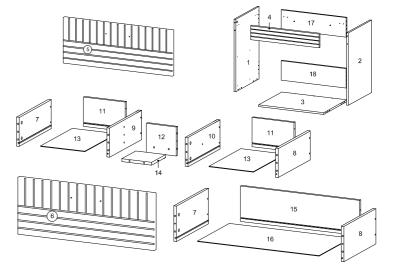

Keep all components and packaging out of reach of children or animals to avoid risk of choking or suffocation.

| 1 | Side Board Left     | x1 | 10 | Side Drawer Right B x1    |
|---|---------------------|----|----|---------------------------|
| 2 | Side Board Right    | x1 | 11 | Back Drawer Small x2      |
| 3 | Bottom Board        | x1 | 12 | Support Drawer A Upper x1 |
| 4 | Front Skirt         | x1 | 13 | Bottom Drawer Small x2    |
| 5 | Front Drawer Upper  | x1 | 14 | Support Drawer B Upper x1 |
| 6 | Front Drawer Lower  | x1 | 15 | Back Drawer Big x1        |
| 7 | Side Drawer Left A  | x2 | 16 | Bottom Drawer Big x1      |
| 8 | Side Drawer Right A | x2 | 17 | Back Board Upper x1       |
| 9 | Side Drawer Left B  | x1 | 18 | Back Board Lower x1       |