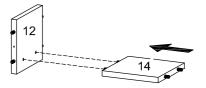

# Step 6

12

14

### COMPONENT

Bottom Drawer Small x2

Support Drawer A Upper x1

Support Drawer B Upper x1