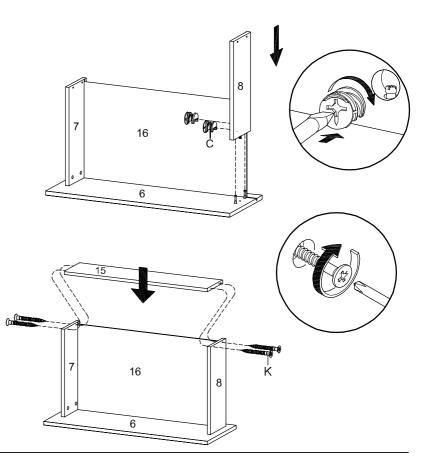

### COMPONENTS

| 5 | Front Drawer Upper  | x1 |
|---|---------------------|----|
| 7 | Side Drawer Left A  | x1 |
| 8 | Side Drawer Right A | x1 |

### HARDWARE

| K | Screw M 8 x 39 mm | x <b>4</b> |
|---|-------------------|------------|
| C | Handle            | x1         |
| Μ | Screw M 4 x 25 mm | x2         |

| HARD | WARE                  |    |
|------|-----------------------|----|
| Ð    | Rail                  | x1 |
| J    | Screw M 3.5 x 13 mm   | x6 |
| R    | Screw M 3.5 x 15.5 mm | x4 |
| S    | Wedge                 | x4 |