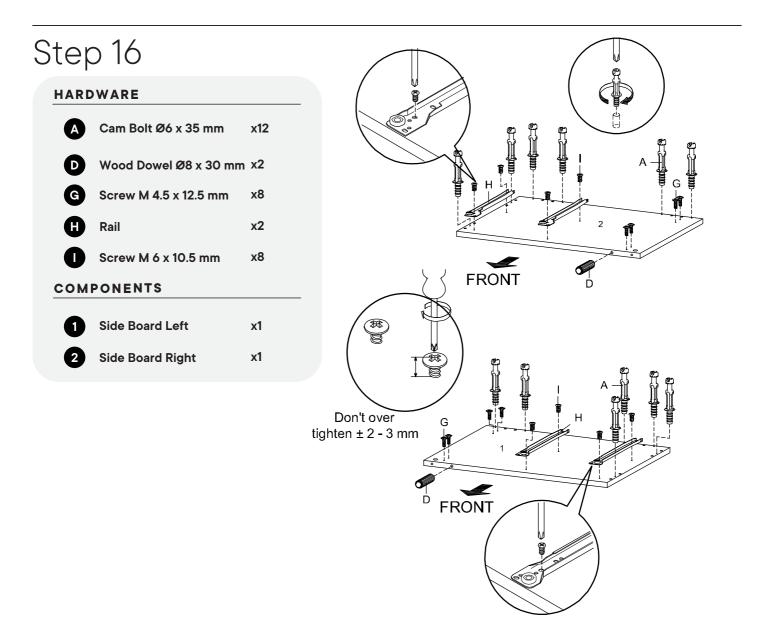

# Step 18

### HARDWARE

### COMPONENT

0

Side Board Left x1

x6

### HARDWARE

Corner Bracket

x4

NOTE Tighten all the screw