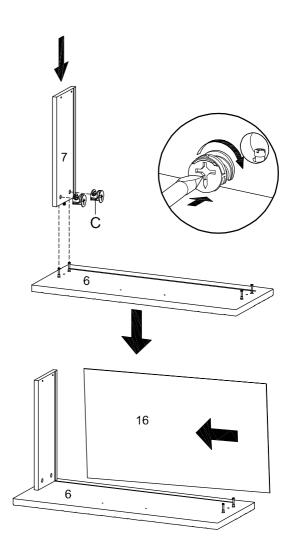

### HARDWARE

E Wood Dowel Ø6 x 30 mm x8

### COMPONENTS

Support Drawer A Upper x1

Support Drawer B Upper x1