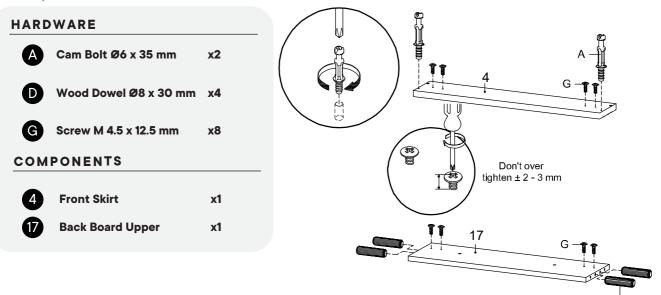

---------------------|----|
| K   | Screw M 8 x 39 mm   | x4 |
| сом | PONENTS             |    |
| 8   | Side Drawer Right A | x1 |
| 15  | Back Drawer Big     | x1 |



# Step 12

| HAR | OWARE                 |    |
|-----|-----------------------|----|
| 8   | Rail                  | x1 |
| J   | Screw M 3.5 x 13 mm   | x6 |
| C   | Handle                | x1 |
| M   | Screw M 4 x 25 mm     | x2 |
| R   | Screw M 3.5 x 15.5 mm | x4 |
| S   | Wedge                 | x4 |
|     |                       |    |







# Step 14

| HAR | DWARE             |    |
|-----|-------------------|----|
| P   | Screw M 7 x 50 mm | x2 |
| N   | Allen Key         | x1 |
| сом | PONENTS           |    |
| 3   | Bottom Board      | x1 |
| 18  | Back Board Lower  | x1 |
| •   |                   |    |









# Step 18

### HARDWARE



### COMPONENT

0

Side Board Left x1

x6





### HARDWARE



Corner Bracket

x4



NOTE Tighten all the screw



# Step 22

Apply a thin bead of silicone compound around the vanity base and set the vanity top carefully in place. Remove any excess silicone compound with a wet rag. Temporarily remove/dismantle all Drawers during Basin/Sink /Plumbing work installation work to prevent water damage.



Sold Separately

# A quick note...

Your sink basin comes complete with a silver overflow ring. If you'd like to remove this overflow ring, you can do so by hand.





Missing parts or hardware? Need assistance? Contact us before returning your item. We're here to help! 609.256.9000 • cs@modway.com

# Great job!

Cabinet assembly is complete.

### $\bigcirc$ cari