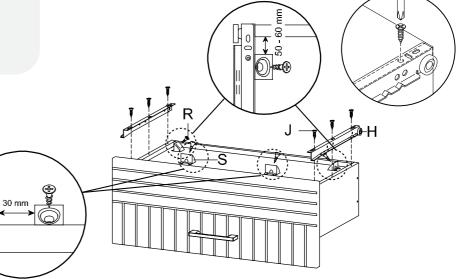

# Step 10

### HARDWARE

| C    | Cam Lock Ø12 mm    | x2 |
|------|--------------------|----|
| СОМР | ONENTS             |    |
| 6    | Front Drawer Lower | x1 |
| 7    | Side Drawer Left A | x1 |
| 16   | Bottom Drawer Big  | x1 |

### HARDWARE

| C   | Cam Lock Ø12 mm     | x2 |
|-----|---------------------|----|
| K   | Screw M 8 x 39 mm   | x4 |
| сом | PONENTS             |    |
| 8   | Side Drawer Right A | x1 |
| 15  | Back Drawer Big     | x1 |

# Step 12

| HAR | OWARE                 |    |
|-----|-----------------------|----|
| 8   | Rail                  | x1 |
| J   | Screw M 3.5 x 13 mm   | x6 |
| C   | Handle                | x1 |
| M   | Screw M 4 x 25 mm     | x2 |
| R   | Screw M 3.5 x 15.5 mm | x4 |
| S   | Wedge                 | x4 |
|     |                       |    |