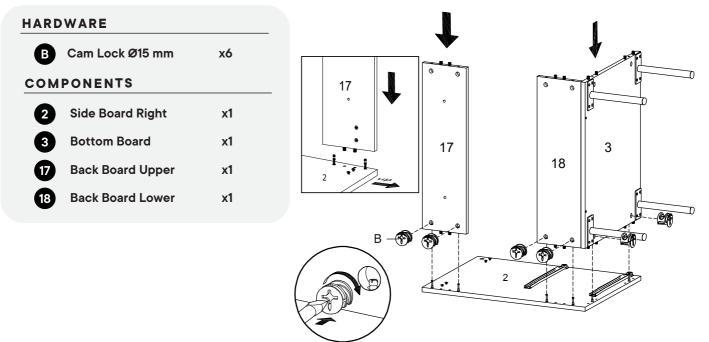

-----------------|----|
| K   | Screw M 8 x 39 mm   | x4 |
| сом | PONENTS             |    |
| 8   | Side Drawer Right A | x1 |
| 15  | Back Drawer Big     | x1 |



# Step 12

| HAR | OWARE                 |    |
|-----|-----------------------|----|
| 8   | Rail                  | x1 |
| J   | Screw M 3.5 x 13 mm   | x6 |
| C   | Handle                | x1 |
| M   | Screw M 4 x 25 mm     | x2 |
| R   | Screw M 3.5 x 15.5 mm | x4 |
| S   | Wedge                 | x4 |
|     |                       |    |







# Step 14

| HAR | DWARE             |    |
|-----|-------------------|----|
| P   | Screw M 7 x 50 mm | x2 |
| N   | Allen Key         | x1 |
| сом | PONENTS           |    |
| 3   | Bottom Board      | x1 |
| 18  | Back Board Lower  | x1 |
| •   |                   |    |









# Step 18

### HARDWARE



### COMPONENT

0

Side Board Left x1

x6





### HARDWARE



Corner Bracket

x4



NOTE Tighten all the screw



# Step 22

Apply a thin bead of silicone compound around the vanity base and set the vanity top carefully in place. Remove any excess silicone compound with a wet rag. Temporarily remove/dismantle all Drawers during Basin/Sink /Plumbing work installation work to prevent water damage.



Sold Separately

# A quick note...

Your sink basin comes complete with a silver overflow ring. If you'd like to remove this overflow ring, you can do so by hand.





Missing parts or hardware? Need assistance? Contact us before returning your item. We're here to help! 609.256.9000 • cs@modway.com

# Great job!

Cabinet assembly is complete.

### $\bigcirc$ caring f