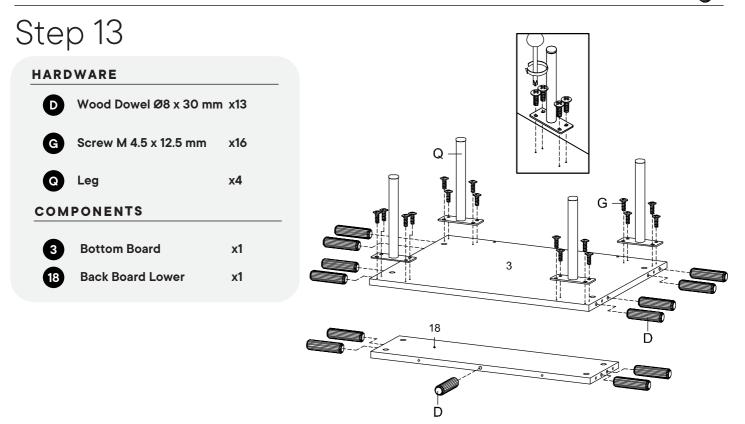

# Step 14

| HAR | DWARE             |    |
|-----|-------------------|----|
| P   | Screw M 7 x 50 mm | x2 |
| N   | Allen Key         | x1 |
| сом | PONENTS           |    |
| 3   | Bottom Board      | x1 |
| 18  | Back Board Lower  | x1 |
| •   |                   |    |