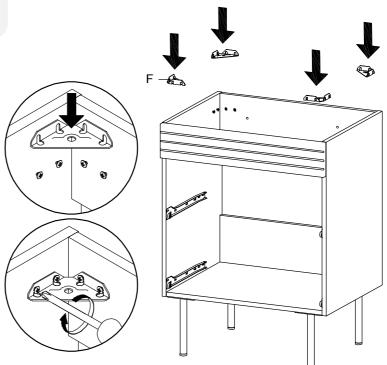

# Step 18

### HARDWARE

### COMPONENT

0

Side Board Left x1

x6

### HARDWARE

Corner Bracket

x4

NOTE Tighten all the screw