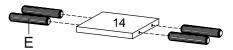

### HARDWARE

E Wood Dowel Ø6 x 30 mm x8

### COMPONENTS

Support Drawer A Upper x1

Support Drawer B Upper x1

# Step 5