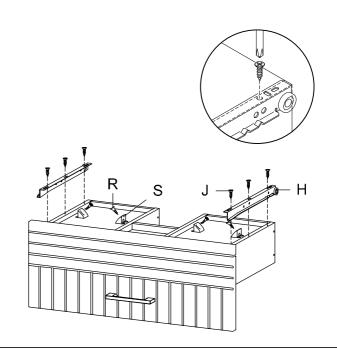

ide Drawer Right B 11 Back Drawer Small

**x2** 

**x1** 

**x1** 

x2



# Step 6

12

14

### COMPONENT



Bottom Drawer Small x2

Support Drawer A Upper x1

Support Drawer B Upper x1



# Step 7

### HARDWARE

C Cam Lock Ø12 mm x8

### COMPONENTS

| 5 | Front Drawer Upper  | x1 |
|---|---------------------|----|
| 7 | Side Drawer Left A  | x1 |
| 8 | Side Drawer Right A | x1 |



# Step 8

### HARDWARE

| K | Screw M 8 x 39 mm | x <b>4</b> |
|---|-------------------|------------|
| C | Handle            | x1         |
| Μ | Screw M 4 x 25 mm | x2         |





| HARD | WARE                  |    |
|------|-----------------------|----|
| Ð    | Rail                  | x1 |
| J    | Screw M 3.5 x 13 mm   | x6 |
| R    | Screw M 3.5 x 15.5 mm | x4 |
| S    | Wedge                 | x4 |



# Step 10

### HARDWARE

| C    | Cam Lock Ø12 mm    | x2 |
|------|--------------------|----|
| СОМР | ONENTS             |    |
| 6    | Front Drawer Lower | x1 |
| 7    | Side Drawer Left A | x1 |
| 16   | Bottom Drawer Big  | x1 |



### HARDWARE

| C   | Cam Lock Ø12 mm     | x2 |
|-----|---------------------|----|
| K   | Screw M 8 x 39 mm   | x4 |
| сом | PONENTS             |    |
| 8   | Side Drawer Right A | x1 |
| 15  | Back Drawer Big     | x1 |



# Step 12

| HAR | OWARE                 |    |
|-----|-----------------------|----|
| 8   | Rail                  | x1 |
| J   | Screw M 3.5 x 13 mm   | x6 |
| C   | Handle                | x1 |
| M   | Screw M 4 x 25 mm     | x2 |
| R   | Screw M 3.5 x 15.5 mm | x4 |
| S   | Wedge                 | x4 |
|     |