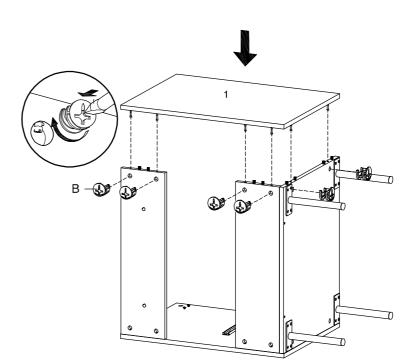

NTS             |    |
| 8   | Side Drawer Right A | x1 |
| 15  | Back Drawer Big     | x1 |



# Step 12

| HAR | OWARE                 |    |
|-----|-----------------------|----|
| 8   | Rail                  | x1 |
| J   | Screw M 3.5 x 13 mm   | x6 |
| C   | Handle                | x1 |
| M   | Screw M 4 x 25 mm     | x2 |
| R   | Screw M 3.5 x 15.5 mm | x4 |
| S   | Wedge                 | x4 |
|     |                       |    |







# Step 14

| HAR | DWARE             |    |
|-----|-------------------|----|
| P   | Screw M 7 x 50 mm | x2 |
| N   | Allen Key         | x1 |
| сом | PONENTS           |    |
| 3   | Bottom Board      | x1 |
| 18  | Back Board Lower  | x1 |
| •   |                   |    |









# Step 18

### HARDWARE



### COMPONENT

0

Side Board Left x1

x6





### HARDWARE



Corner Bracket

x4



NOTE Tighten all the screw



# Step 22

Apply a thin bead of silicone compound around the vanity base and set the vanity top carefully in place. Remove any excess silicone compound with a wet rag. Temporarily remove/dismantle all Drawers during Basin/Sink /Plumbing work installation work to prevent water damage.



Sold Separately

# A quick note...

Your sink basin comes complete with a silver overflow ring. If you'd like to remove this overflow ring, you can do so by hand.





Missing parts or hardware? Need assistance? Contact us before returning your item. We're here to help! 609.256.9000 • cs@modway.com

# Great job!

Cabinet assembly is complete.

### $\bigcirc$ caring for your item

Indoor use only.

Not contract grade.

Clean using a non-