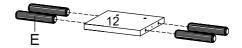

# Step 6

12

14

### COMPONENT

Bottom Drawer Small x2

Support Drawer A Upper x1

Support Drawer B Upper x1