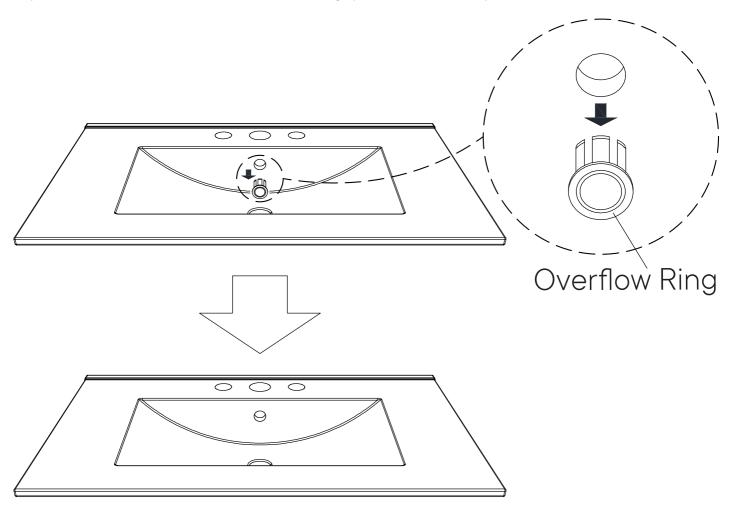

# A quick note...

Your sink basin comes complete with a silver overflow ring. If you'd like to remove this overflow ring, you can do so by hand.

Missing parts or hardware? Need assistance? Contact us before returning your item. We're here to help! 609.256.9000 • cs@modway.com