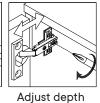

### Step 22

Adjust the hinges, if required.

Temporarily remove/dismantle the Door & Shelf during Basin/Sink /Plumbing work installation work to prevent water damage.

780-595MDD-0 PAGE 13 OF 16

The drawer(s) can be removed, if ever required.