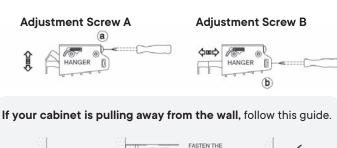

### Is the cabinet not hanging quite right? Here are some adjustment tips.

**18.9** Once the cabinet is installed and adjusted, install the latch covers.

780-595MDB-0 PAGE 11 OF 16

NOTE: Mounting hardware and tools are not included.