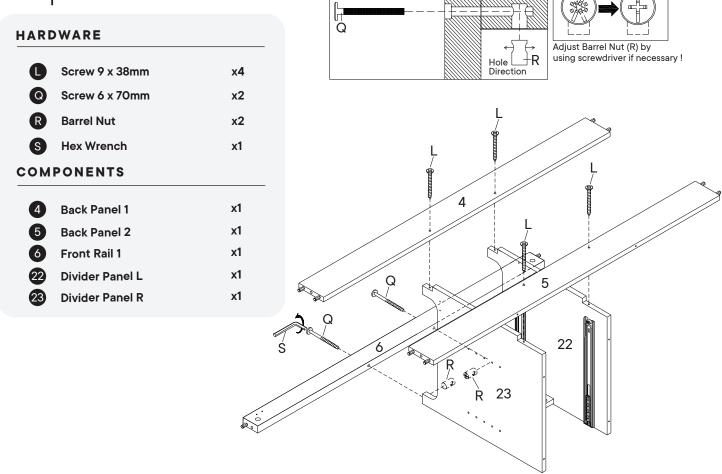

## Step 8

| 0          | Cam Lock Ø15    | x2 |  |
|------------|-----------------|----|--|
| COMPONENTS |                 |    |  |
| 17         | Front Rail 2    | x1 |  |
| 22         | Divider Panel L | x1 |  |
| 23         | Divider Panel R | x1 |  |