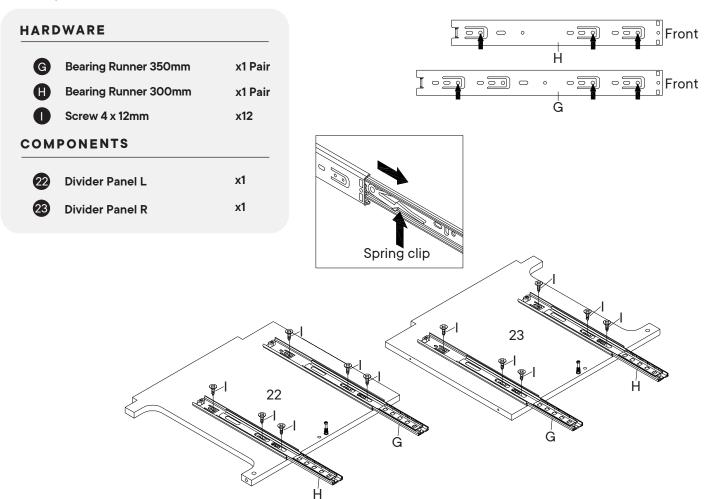

#### Provided hardware:

| Α |                                                                                                                          | Wood Dowel M8 x 25mm    | x16     | I | < CCC (XX)                                                     | Screw 4 x 12mm       | x24 |
|---|--------------------------------------------------------------------------------------------------------------------------|-------------------------|---------|---|----------------------------------------------------------------|----------------------|-----|
| В |                                                                                                                          | Cam Bolt Ø6 x 24mm      | x20     | J |                                                                | Cam Lock Ø12         | х8  |
| С |                                                                                                                          | Cam Lock Ø15            | x12     | K |                                                                | Wood Dowel M6 x 25mm | x4  |
| D |                                                                                                                          | Bracket/L-Hanger        | x2      | L | <b>400000000</b> (3)                                           | Screw 9 x 38mm       | x26 |
| E |                                                                                                                          | Bracket/R-Hanger        | x2      | М | <aaaa (※)<="" td=""><td>Screw 4 x 14mm</td><td>x40</td></aaaa> | Screw 4 x 14mm       | x40 |
| F | <ammma(3)< td=""><td>Screw 4 x 28mm</td><td>x8</td><td>N</td><td>••••</td><td>Corner Bracket</td><td>x4</td></ammma(3)<> | Screw 4 x 28mm          | x8      | N | ••••                                                           | Corner Bracket       | x4  |
| G | 5                                                                                                                        | Bearing Runner<br>350mm | x1 Pair | 0 | 9                                                              | Shelf Support        | х8  |
| н | San San Is a san and                                                                                                     | Bearing Runner<br>300mm | x1 Pair | Р |                                                                | Door Hinge           | x4  |

#### HARDWARE

Screw 9 x 38mm

x8

COMPONENTS

Drawer Back X

780-595MD5-0 PAGE 5 OF 16

| G   | Bearing Runner 350mm | x1 Pair |
|-----|----------------------|---------|
| •   | Bearing Runner 300mm | x1 Pair |
| 0   | Screw 4 x 12mm       | x12     |
| сом | PONENTS              |         |
| 8   | Drawer Side L 1      | x1      |
| 9   | Drawer Side R 1      | x1      |
| 12  | Drawer Side L 2      | x1      |
| 13  | Drawer Side R 2      | x1      |