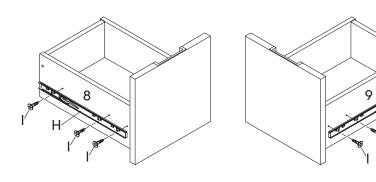

#### HARDWARE

Screw 9 x 38mm

x8

COMPONENTS

Drawer Back X

780-595MD5-0 PAGE 5 OF 16

| G   | Bearing Runner 350mm | x1 Pair |
|-----|----------------------|---------|
| •   | Bearing Runner 300mm | x1 Pair |
| 0   | Screw 4 x 12mm       | x12     |
| сом | PONENTS              |         |
| 8   | Drawer Side L 1      | x1      |
| 9   | Drawer Side R 1      | x1      |
| 12  | Drawer Side L 2      | x1      |
| 13  | Drawer Side R 2      | x1      |