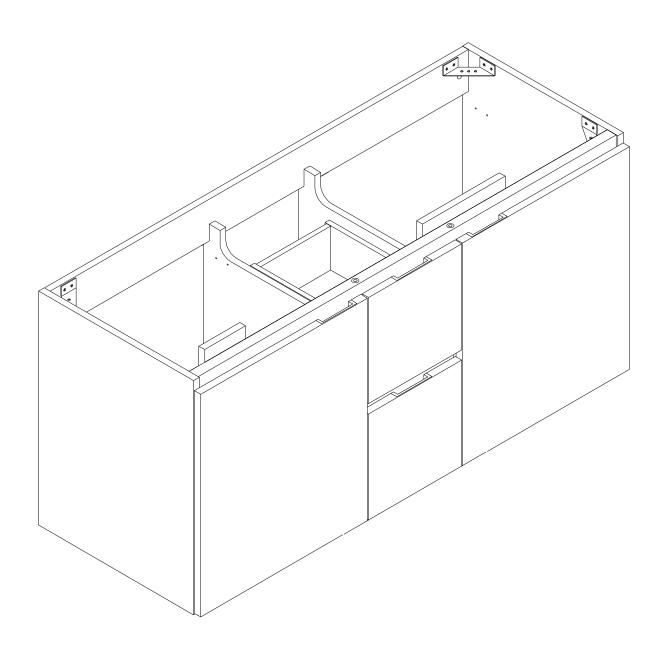

#### Furniture components:

| 1  | Left Side Panel  | x1 | 12 | Drawer Side L 2  | х1 |
|----|------------------|----|----|------------------|----|
| 2  | Right Side Panel | x1 | 13 | Drawer Side R 2  | x1 |
| 3  | Bottom Panel     | x1 | 14 | Drawer Panel 2   | х1 |
| 4  | Back Panel 1     | x1 | 15 | Door Panel Left  | х1 |
| 5  | Back Panel 2     | x1 | 16 | Door Panel Right | х1 |
| 6  | Front Rail 1     | x1 | 17 | Front Rail 2     | х1 |
| 7  | Drawer Front     | x2 | 18 | Shelf Panel 1    | х1 |
| 8  | Drawer Side L 1  | x1 | 19 | Shelf Panel 2    | х1 |
| 9  | Drawer Side R 1  | x1 | 20 | Base Panel 1     | x2 |
| 10 | Drawer Back      | x2 | 21 | Base Panel 2     | x2 |
| 11 | Drawer Panel 1   | х1 | 22 | Divider Panel L  | х1 |