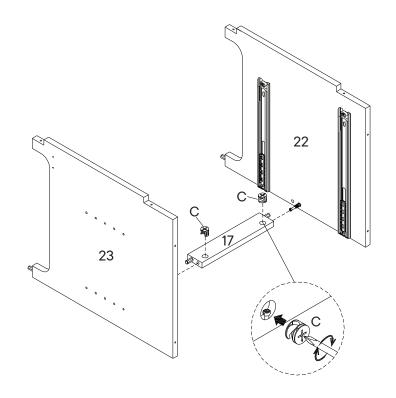

# Step 2

| HARDWARE             |     | Bottom                                        |
|----------------------|-----|-----------------------------------------------|
| B Cam Bolt Ø6 x 24mm | x20 | В                                             |
| COMPONENTS           |     | B                                             |
| 1 Left Side Panel    | x1  | B                                             |
| 2 Right Side Panel   | x1  | B                                             |
| 7 Drawer Front       | x2  | · · 2                                         |
| 22 Divider Panel L   | x1  |                                               |
| 23 Divider Panel R   | x1  | Front                                         |
|                      | 22  | Bottom  B  B  T  T  T  T  T  T  T  T  T  T  T |
| 80-595MD3-0          |     | PAGE 3 OF 16                                  |