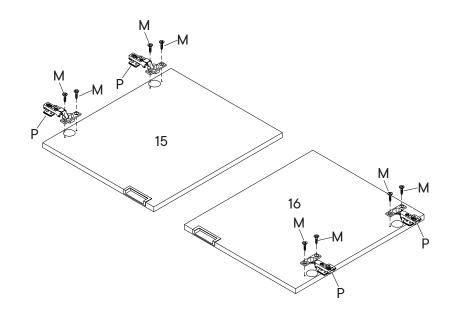

We suggest professional installation.

Step 20

780-595MDC-0 PAGE 12 OF 16

| M<br>P | Screw 4 x 14mm  Door Hinge | x8<br>x4 |
|--------|----------------------------|----------|
|        |                            |          |
| 15     | Door Panel Left            | x1       |
| _      |                            |          |