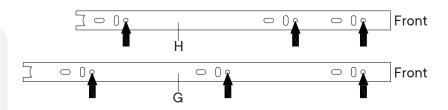

#### HARDWARE

Screw 9 x 38mm

x8

COMPONENTS

Drawer Back X

780-595MD5-0 PAGE 5 OF 16

| G   | Bearing Runner 350mm | x1 Pair |
|-----|----------------------|---------|
| •   | Bearing Runner 300mm | x1 Pair |
| 0   | Screw 4 x 12mm       | x12     |
| сом | PONENTS              |         |
| 8   | Drawer Side L 1      | x1      |
| 9   | Drawer Side R 1      | x1      |
| 12  | Drawer Side L 2      | x1      |
| 13  | Drawer Side R 2      | x1      |