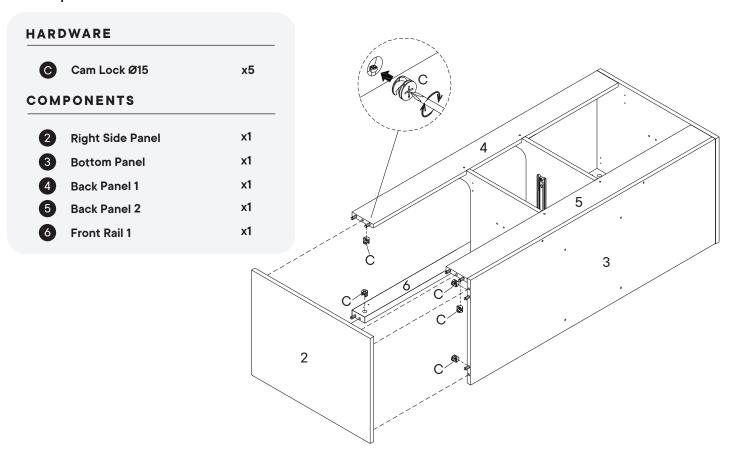

### Step 1

| A          | Wood Dowel M8 x 25mm | x16       |  |
|------------|----------------------|-----------|--|
| K          | Wood Dowel M6 x 25mm | <b>x4</b> |  |
| COMPONENTS |                      |           |  |
| 3          | Bottom Panel         | x1        |  |
| 4          | Back Panel 1         | x1        |  |
| 5          | Back Panel 2         | x1        |  |
| 6          | Front Rail 1         | х1        |  |
| 8          | Drawer Side L 1      | <b>x1</b> |  |
| 9          | Drawer Side R 1      | <b>x1</b> |  |
| 12         | Drawer Side L 2      | <b>x1</b> |  |
| 13         | Drawer Side R 2      | <b>x1</b> |  |
| 7          | Front Rail 2         | x1        |  |