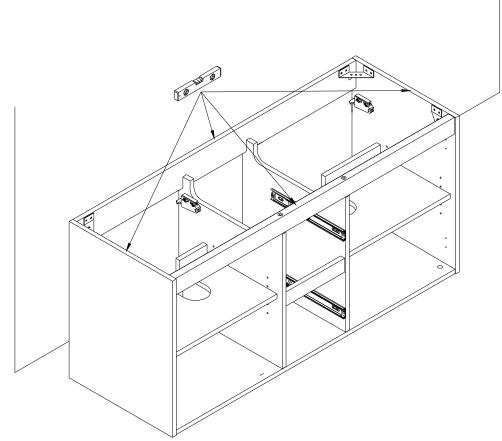

#### Wall Bracket Installation Guide

18.1 Use a drill to make all pilot holes.

**18.2** Insert a Drywall Anchor into each of the nine holes.

**18.3** Install bracket with 3 screws. Repeat with other brackets.

**18.4** Ensure your bracket measurements are correct before moving on to attaching the cabinet to the wall.