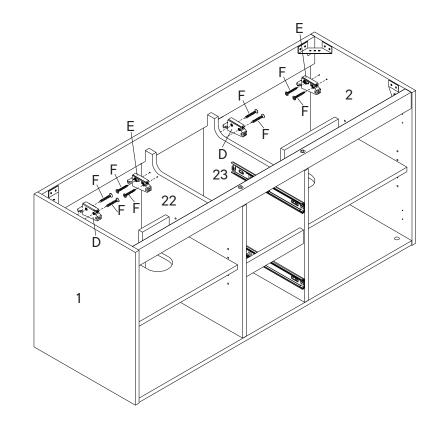

# Step 15

| HAR | OWARE            |     |
|-----|------------------|-----|
| M   | Screw 4 x 14mm   | x16 |
| N   | Corner Bracket   | x4  |
| сом | PONENTS          |     |
| 0   | Left Side Panel  | x1  |
| 2   | Right Side Panel | x1  |
| 4   | Back Panel 1     | x1  |
| 6   | Front Rail 1     | x1  |

# Step 17

| D           | Bracket-L/Hanger | x2 |
|-------------|------------------|----|
| <b>3</b>    | Bracket-R/Hanger | x2 |
| <b>(3</b> ) | Screw 4 x 28mm   | х8 |
| сом         | PONENTS          |    |
| 1           | Left Side Panel  | x1 |
| 2           | Right Side Panel | x1 |
| 22          | Divider Panel L  | x1 |
|             |                  |    |