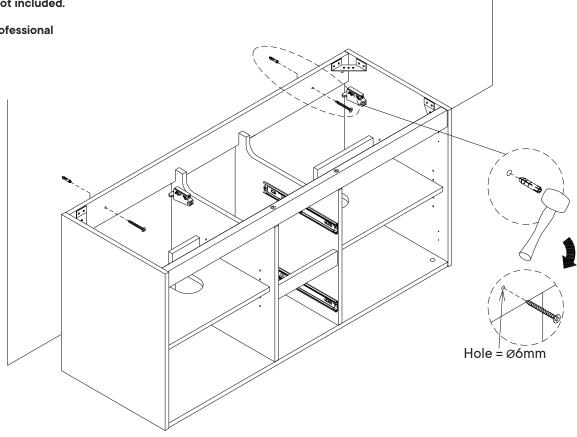

### Is the cabinet not hanging quite right? Here are some adjustment tips.

**18.9** Once the cabinet is installed and adjusted, install the latch covers.

780-595MDB-0 PAGE 11 OF 16

NOTE: Mounting hardware and tools are not included.

We suggest professional installation.

Step 20

780-595MDC-0 PAGE 12 OF 16

| M<br>P | Screw 4 x 14mm  Door Hinge | x8<br>x4 |
|--------|----------------------------|----------|
|        |                            |          |
| 15     | Door Panel Left            | x1       |
| _      |                            |          |