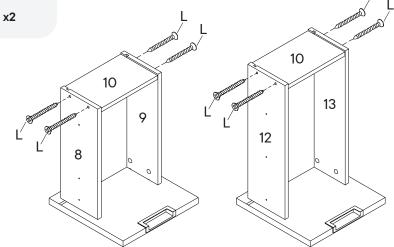

|
| 22 Divider Panel L   | x1  |                                               |
| 23 Divider Panel R   | x1  | Front                                         |
|                      | 22  | Bottom  B  B  T  T  T  T  T  T  T  T  T  T  T |
| 80-595MD3-0          |     | PAGE 3 OF 16                                  |



### Step 4

| ARD | WARE            |    |
|-----|-----------------|----|
| 0   | Cam Lock Ø12    | x8 |
| ОМ  | PONENTS         |    |
| 7   | Drawer Front    | x2 |
| 8   | Drawer Side L 1 | x1 |
| 9   | Drawer Side R 1 | x1 |
| 12  | Drawer Side L 2 | x1 |
| 13  | Drawer Side R 2 | x1 |



780-595MD4-0 PAGE 4 OF 16

#### COMPONENTS

11 Drawer Panel 1

**x1** 

Drawer Panel 2

**x1** 





### Step 6

#### HARDWARE

Screw 9 x 38mm

x8

COMPONENTS

Drawer Back X



780-595MD5-0 PAGE 5 OF 16

| G   | Bearing Runner 350mm | x1 Pair |
|-----|----------------------|---------|
| •   | Bearing Runner 300mm | x1 Pair |
| 0   | Screw 4 x 12mm       | x12     |
| сом | PONENTS              |         |
| 8   | Drawer Side L 1      | x1      |
| 9   | Drawer Side R 1      | x1      |
| 12  | Drawer Side L 2      | x1      |
| 13  | Drawer Side R 2      | x1      |









## Step 8

| 0          | Cam Lock Ø15    | x2 |  |
|------------|-----------------|----|--|
| COMPONENTS |                 |    |  |
| 17         | Front Rail 2    | x1 |  |
| 22         | Divider Panel L | x1 |  |
| 23         | Divider Panel R | x1 |  |



780-595MD6-0 PAGE 6 OF 16

#### \*modway

### Step 9



## Step 10



780-595MD7-0

**PAGE 7 OF 16** 



# Step 12



780-595MD8-0 PA