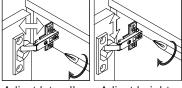

### Step 22

Adjust the hinges, if required.

Temporarily remove/dismantle the Door & Shelf during Basin/Sink /Plumbing work installation work to prevent water damage.

780-595MDD-0 PAGE 13 OF 16

The drawer(s) can be removed, if ever required.