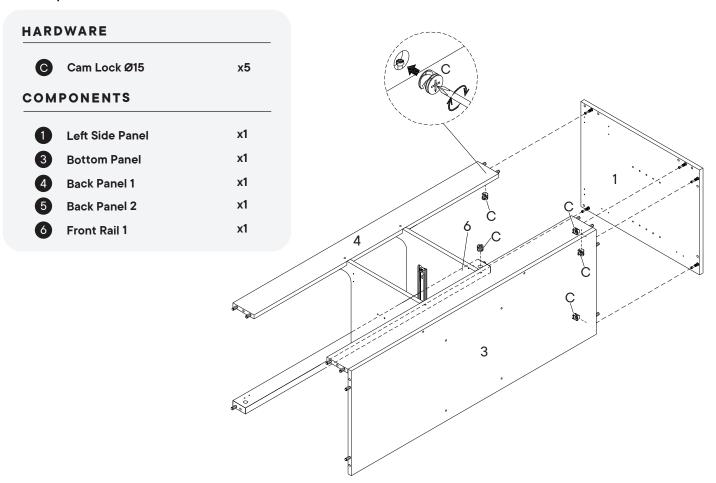

# Step 15

| HAR | OWARE            |     |
|-----|------------------|-----|
| M   | Screw 4 x 14mm   | x16 |
| N   | Corner Bracket   | x4  |
| сом | PONENTS          |     |
| 0   | Left Side Panel  | x1  |
| 2   | Right Side Panel | x1  |
| 4   | Back Panel 1     | x1  |
| 6   | Front Rail 1     | x1  |