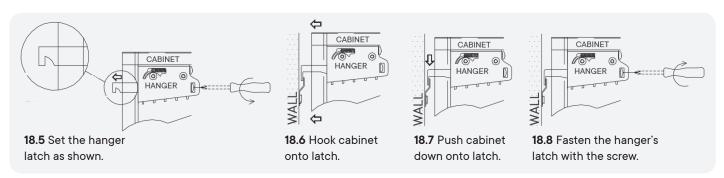

#### Cabinet-to-Wall Installation Guide

### Is the cabinet not hanging quite right? Here are some adjustment tips.

**18.9** Once the cabinet is installed and adjusted, install the latch covers.

780-595MDB-0 PAGE 11 OF 16

NOTE: Mounting hardware and tools are not included.