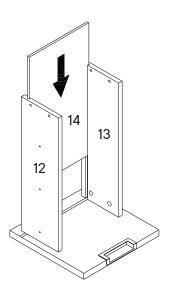

|
| 7 Drawer Front       | x2  | · · 2                                         |
| 22 Divider Panel L   | x1  |                                               |
| 23 Divider Panel R   | x1  | Front                                         |
|                      | 22  | Bottom  B  B  T  T  T  T  T  T  T  T  T  T  T |
| 80-595MD3-0          |     | PAGE 3 OF 16                                  |



### Step 4

| ARD | WARE            |    |
|-----|-----------------|----|
| 0   | Cam Lock Ø12    | x8 |
| ОМ  | PONENTS         |    |
| 7   | Drawer Front    | x2 |
| 8   | Drawer Side L 1 | x1 |
| 9   | Drawer Side R 1 | x1 |
| 12  | Drawer Side L 2 | x1 |
| 13  | Drawer Side R 2 | x1 |



780-595MD4-0 PAGE 4 OF 16

#### COMPONENTS

11 Drawer Panel 1

**x1** 

Drawer Panel 2

**x1** 





### Step 6

#### HARDWARE

Screw 9 x 38mm

x8

COMPONENTS

Drawer Back X



780-595MD5-0 PAGE 5 OF 16

| G   | Bearing Runner 350mm | x1 Pair |
|-----|----------------------|---------|
| •   | Bearing Runner 300mm | x1 Pair |
| 0   | Screw 4 x 12mm       | x12     |
| сом | PONENTS              |         |
| 8   | Drawer Side L 1      | x1      |
| 9   | Drawer Side R 1      | x1      |
| 12  | Drawer Side L 2      | x1      |
| 13  | Drawer Side R 2      | x1      |









## Step 8

| 0          | Cam Lock Ø15    | x2 |  |
|------------|-----------------|----|--|
| COMPONENTS |                 |    |  |
| 17         | Front Rail 2    | x1 |  |
| 22         | Divider Panel L | x1 |  |
| 23         | Divider Panel R | x1 |  |



780-595MD6-0 PAGE 6 OF 16

#### \*modway

### Step 9



#