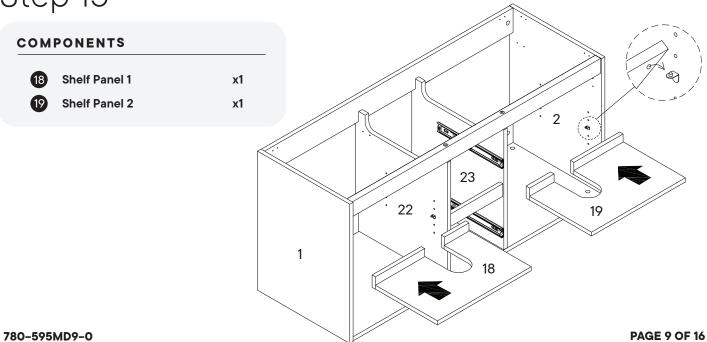

## Step 14

| HARDWARE |                |    |
|----------|----------------|----|
| •        | Screw 9 x 38mm | x8 |
| СОМ      | PONENTS        |    |
| 18       | Shelf Panel 1  | x1 |
| 19       | Shelf Panel 2  | x1 |
|          |                | x2 |
| 20       | Base Panel 1   | ^_ |