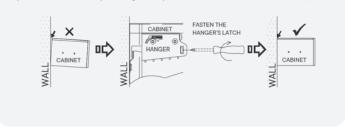

### Is the cabinet not hanging quite right? Here are some adjustment tips.

**18.9** Once the cabinet is installed and adjusted, install the latch covers.

780-595MDB-0 PAGE 11 OF 16

NOTE: Mounting hardware and tools are not included.