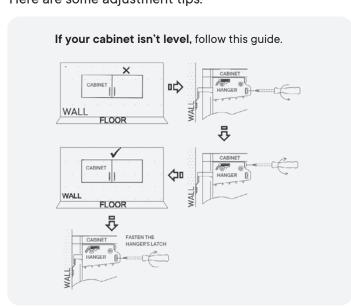

### Is the cabinet not hanging quite right? Here are some adjustment tips.

**18.9** Once the cabinet is installed and adjusted, install the latch covers.

780-595MDB-0 PAGE 11 OF 16

NOTE: Mounting hardware and tools are not included.