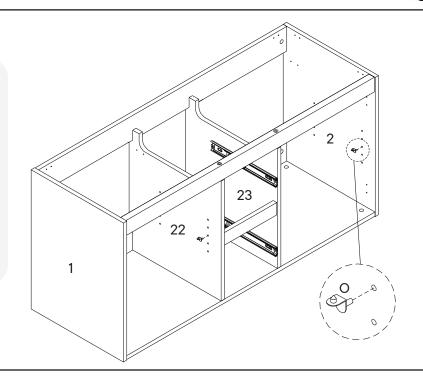

### Step 13

| 0   | Shelf Support    | х8 |
|-----|------------------|----|
| сом | PONENTS          |    |
| 0   | Left Side Panel  | x1 |
| 2   | Right Side Panel | x1 |
| _   |                  |    |
| 22  | Divider Panel L  | x1 |