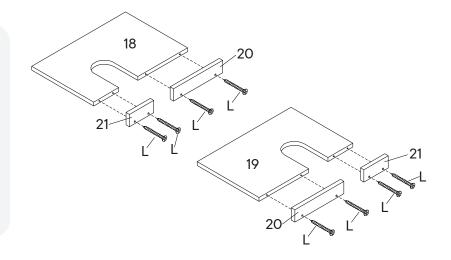

## Step 14

| HARDWARE |                |    |
|----------|----------------|----|
| •        | Screw 9 x 38mm | x8 |
| СОМ      | PONENTS        |    |
| 18       | Shelf Panel 1  | x1 |
| 19       | Shelf Panel 2  | x1 |
|          |                | x2 |
| 20       | Base Panel 1   | ^_ |