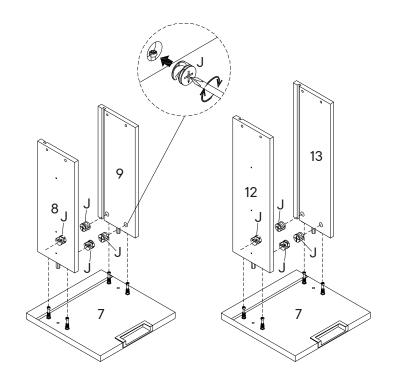

### Step 4

| ARD | WARE            |    |
|-----|-----------------|----|
| 0   | Cam Lock Ø12    | x8 |
| ОМ  | PONENTS         |    |
| 7   | Drawer Front    | x2 |
| 8   | Drawer Side L 1 | x1 |
| 9   | Drawer Side R 1 | x1 |
| 12  | Drawer Side L 2 | x1 |
| 13  | Drawer Side R 2 | x1 |

780-595MD4-0 PAGE 4 OF 16

#### COMPONENTS

11 Drawer Panel 1

**x1** 

Drawer Panel 2

**x1** 