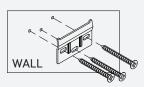

# Step 17

| D           | Bracket-L/Hanger | x2 |
|-------------|------------------|----|
| <b>3</b>    | Bracket-R/Hanger | x2 |
| <b>(3</b> ) | Screw 4 x 28mm   | х8 |
| сом         | PONENTS          |    |
| 1           | Left Side Panel  | x1 |
| 2           | Right Side Panel | x1 |
| 22          | Divider Panel L  | x1 |
|             |                  |    |