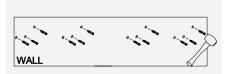

#### Wall Bracket Installation Guide

18.1 Use a drill to make all pilot holes.

**18.2** Insert a Drywall Anchor into each of the nine holes.

**18.3** Install bracket with 3 screws. Repeat with other brackets.

**18.4** Ensure your bracket measurements are correct before moving on to attaching the cabinet to the wall.