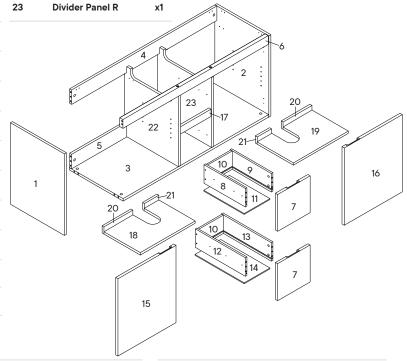

#### Furniture components:

| 1  | Left Side Panel  | x1 | 12 | Drawer Side L 2  | х1 |
|----|------------------|----|----|------------------|----|
| 2  | Right Side Panel | x1 | 13 | Drawer Side R 2  | x1 |
| 3  | Bottom Panel     | x1 | 14 | Drawer Panel 2   | х1 |
| 4  | Back Panel 1     | x1 | 15 | Door Panel Left  | х1 |
| 5  | Back Panel 2     | x1 | 16 | Door Panel Right | х1 |
| 6  | Front Rail 1     | x1 | 17 | Front Rail 2     | х1 |
| 7  | Drawer Front     | x2 | 18 | Shelf Panel 1    | х1 |
| 8  | Drawer Side L 1  | x1 | 19 | Shelf Panel 2    | х1 |
| 9  | Drawer Side R 1  | x1 | 20 | Base Panel 1     | x2 |
| 10 | Drawer Back      | x2 | 21 | Base Panel 2     | x2 |
| 11 | Drawer Panel 1   | х1 | 22 | Divider Panel L  | х1 |

## Step 8

| 0          | Cam Lock Ø15    | x2 |  |
|------------|-----------------|----|--|
| COMPONENTS |                 |    |  |
| 17         | Front Rail 2    | x1 |  |
| 22         | Divider Panel L | x1 |  |
| 23         | Divider Panel R | x1 |  |