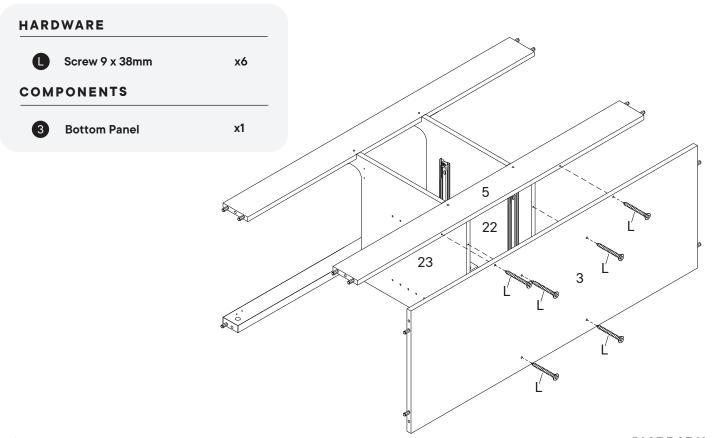

## Step 14

| HARDWARE |                |    |
|----------|----------------|----|
| •        | Screw 9 x 38mm | x8 |
| СОМ      | PONENTS        |    |
| 18       | Shelf Panel 1  | x1 |
| 19       | Shelf Panel 2  | x1 |
|          |                | x2 |
| 20       | Base Panel 1   | ^_ |