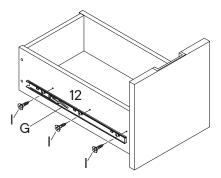

#### HARDWARE

Screw 9 x 38mm

x8

COMPONENTS

Drawer Back X

780-595MD5-0 PAGE 5 OF 16

| G   | Bearing Runner 350mm | x1 Pair |
|-----|----------------------|---------|
| •   | Bearing Runner 300mm | x1 Pair |
| 0   | Screw 4 x 12mm       | x12     |
| сом | PONENTS              |         |
| 8   | Drawer Side L 1      | x1      |
| 9   | Drawer Side R 1      | x1      |
| 12  | Drawer Side L 2      | x1      |
| 13  | Drawer Side R 2      | x1      |