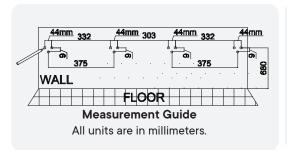

#### Wall Bracket Installation Guide

18.1 Use a drill to make all pilot holes.

**18.2** Insert a Drywall Anchor into each of the nine holes.

**18.3** Install bracket with 3 screws. Repeat with other brackets.

**18.4** Ensure your bracket measurements are correct before moving on to attaching the cabinet to the wall.

#### Cabinet-to-Wall Installation Guide