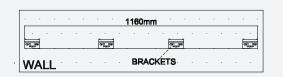

#### Wall Bracket Installation Guide

18.1 Use a drill to make all pilot holes.

**18.2** Insert a Drywall Anchor into each of the nine holes.

**18.3** Install bracket with 3 screws. Repeat with other brackets.

**18.4** Ensure your bracket measurements are correct before moving on to attaching the cabinet to the wall.