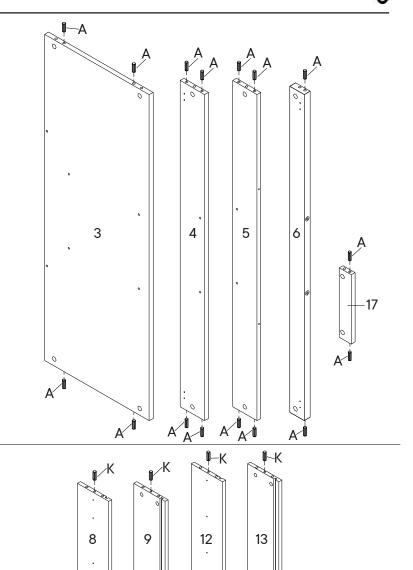

### Step 1

| A          | Wood Dowel M8 x 25mm | x16       |  |
|------------|----------------------|-----------|--|
| K          | Wood Dowel M6 x 25mm | <b>x4</b> |  |
| COMPONENTS |                      |           |  |
| 3          | Bottom Panel         | x1        |  |
| 4          | Back Panel 1         | x1        |  |
| 5          | Back Panel 2         | x1        |  |
| 6          | Front Rail 1         | х1        |  |
| 8          | Drawer Side L 1      | <b>x1</b> |  |
| 9          | Drawer Side R 1      | <b>x1</b> |  |
| 12         | Drawer Side L 2      | <b>x1</b> |  |
| 13         | Drawer Side R 2      | <b>x1</b> |  |
| 7          | Front Rail 2         | x1        |  |