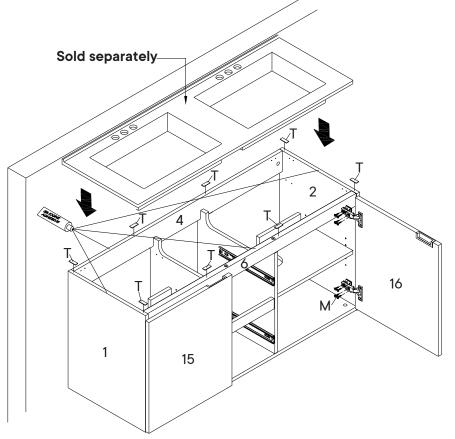

We suggest professional installation.

Step 20

780-595MDC-0 PAGE 12 OF 16

| M<br>P | Screw 4 x 14mm  Door Hinge | x8<br>x4 |
|--------|----------------------------|----------|
|        |                            |          |
| 15     | Door Panel Left            | x1       |
| _      |                            |          |