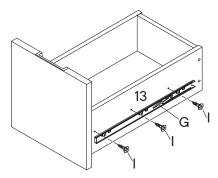

#### HARDWARE

Screw 9 x 38mm

x8

COMPONENTS

Drawer Back X

780-595MD5-0 PAGE 5 OF 16

| G   | Bearing Runner 350mm | x1 Pair |
|-----|----------------------|---------|
| •   | Bearing Runner 300mm | x1 Pair |
| 0   | Screw 4 x 12mm       | x12     |
| сом | PONENTS              |         |
| 8   | Drawer Side L 1      | x1      |
| 9   | Drawer Side R 1      | x1      |
| 12  | Drawer Side L 2      | x1      |
| 13  | Drawer Side R 2      | x1      |