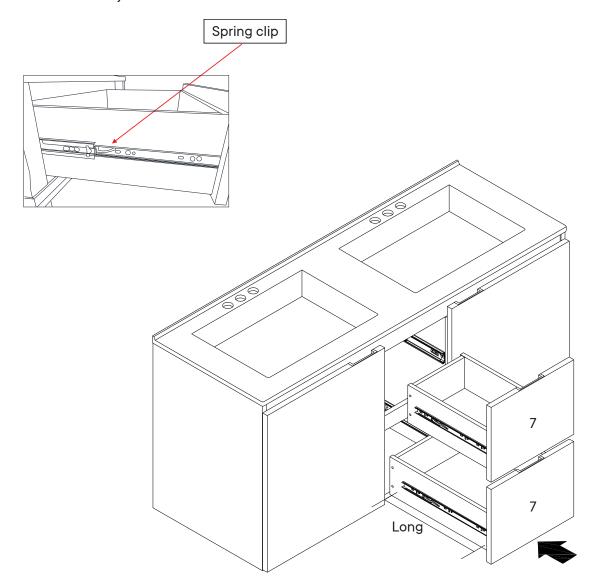

### Step 22

Adjust the hinges, if required.

Temporarily remove/dismantle the Door & Shelf during Basin/Sink /Plumbing work installation work to prevent water damage.

780-595MDD-0 PAGE 13 OF 16

The drawer(s) can be removed, if ever required.

Locate the spring clip on both sides on the drawer glide. At the same time, press the clips and pull the drawer out.

To reinsert, simply align the 2 sides of the drawer glides and slide in until fully inserted.