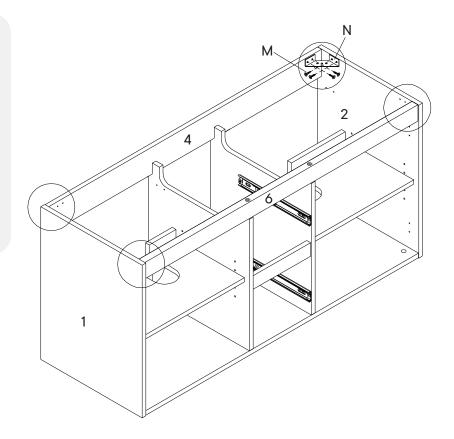

# Step 2

| HARDWARE             |     | Bottom                                        |
|----------------------|-----|-----------------------------------------------|
| B Cam Bolt Ø6 x 24mm | x20 | В                                             |
| COMPONENTS           |     | B                                             |
| 1 Left Side Panel    | x1  | B                                             |
| 2 Right Side Panel   | x1  | B                                             |
| 7 Drawer Front       | x2  | · · 2                                         |
| 22 Divider Panel L   | x1  |                                               |
| 23 Divider Panel R   | x1  | Front                                         |
|                      | 22  | Bottom  B  B  T  T  T  T  T  T  T  T  T  T  T |
| 80-595MD3-0          |     | PAGE 3 OF 16                                  |

### Step 4

| ARD | WARE            |    |
|-----|-----------------|----|
| 0   | Cam Lock Ø12    | x8 |
| ОМ  | PONENTS         |    |
| 7   | Drawer Front    | x2 |
| 8   | Drawer Side L 1 | x1 |
| 9   | Drawer Side R 1 | x1 |
| 12  | Drawer Side L 2 | x1 |
| 13  | Drawer Side R 2 | x1 |

## Step 8

| 0          | Cam Lock Ø15    | x2 |  |
|------------|-----------------|----|--|
| COMPONENTS |                 |    |  |
| 17         | Front Rail 2    | x1 |  |
| 22         | Divider Panel L | x1 |  |
| 23         | Divider Panel R | x1 |  |