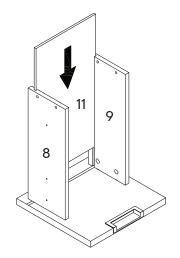

### Step 6

#### HARDWARE

Screw 9 x 38mm

x8

COMPONENTS

Drawer Back X

780-595MD5-0 PAGE 5 OF 16

| G   | Bearing Runner 350mm | x1 Pair |
|-----|----------------------|---------|
| •   | Bearing Runner 300mm | x1 Pair |
| 0   | Screw 4 x 12mm       | x12     |
| сом | PONENTS              |         |
| 8   | Drawer Side L 1      | x1      |
| 9   | Drawer Side R 1      | x1      |
| 12  | Drawer Side L 2      | x1      |
| 13  | Drawer Side R 2      | x1      |