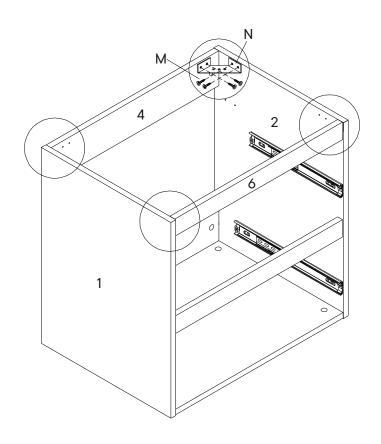

780-302MD7-0 PAGE 7 OF 13

| M   | Screw 4 x 14mm   | x16        |
|-----|------------------|------------|
| N   | Corner Bracket   | x4         |
| СОМ | PONENTS          |            |
| 0   | Left Side Panel  | <b>x</b> 1 |
| 2   | Right Side Panel | x1         |
| 4   | Back Panel 1     | x1         |
|     |                  |            |