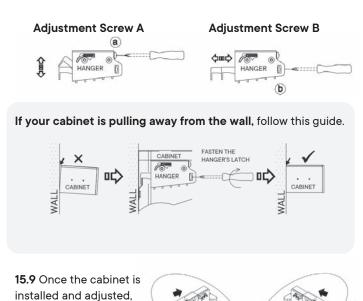

#### Is the cabinet not hanging quite right?

780-302MD9-0 PAGE 9 OF 13

install the latch covers.

NOTE: Mounting hardware and tools are not included.

We suggest professional installation.