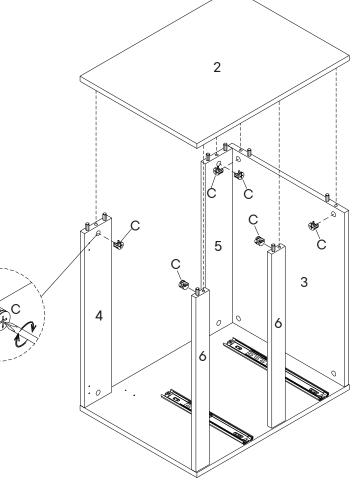

780-302MD7-0 PAGE 7 OF 13

| M   | Screw 4 x 14mm   | x16        |
|-----|------------------|------------|
| N   | Corner Bracket   | x4         |
| СОМ | PONENTS          |            |
| 0   | Left Side Panel  | <b>x</b> 1 |
| 2   | Right Side Panel | x1         |
| 4   | Back Panel 1     | x1         |
|     |                  |            |