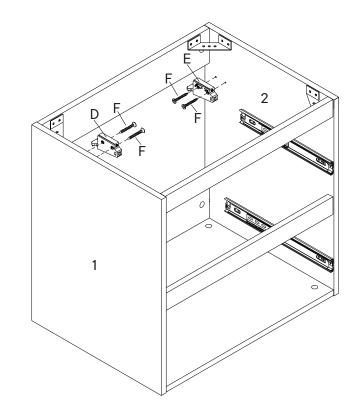

# Step 14

| D        | Bracket-L/Hanger | x1 |
|----------|------------------|----|
| <b>3</b> | Bracket-R/Hanger | x1 |
| •        | Screw 4 x 28mm   | х4 |
| СОМ      | PONENTS          |    |
| 1        | Left Side Panel  | x1 |
|          | Right Side Panel | x1 |