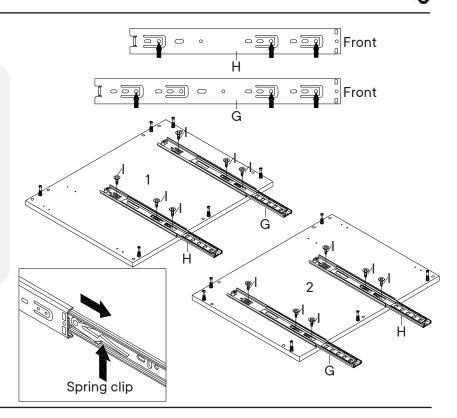

780-302MD3-0

| HARD | OWARE                |           |
|------|----------------------|-----------|
| G    | Bearing Runner 350mm | x1 Pai    |
| •    | Bearing Runner 300mm | x1 Pai    |
| 0    | Screw 4 x 12mm       | x12       |
| сом  | PONENTS              |           |
| 0    | Left Side Panel      | <b>x1</b> |
| 2    | Right Side Panel     | x1        |