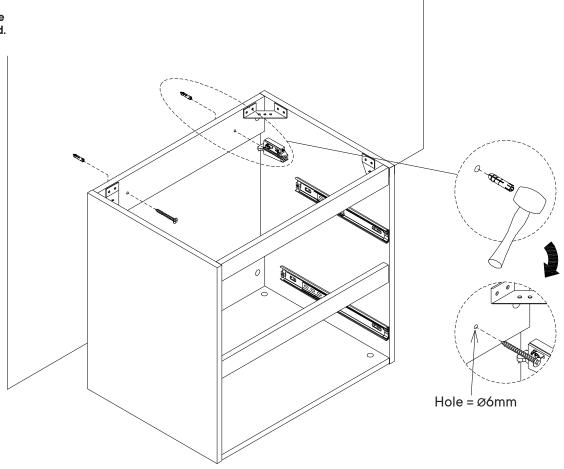

# Step 14

| D        | Bracket-L/Hanger | x1 |
|----------|------------------|----|
| <b>3</b> | Bracket-R/Hanger | x1 |
| •        | Screw 4 x 28mm   | х4 |
| СОМ      | PONENTS          |    |
| 1        | Left Side Panel  | x1 |
|          | Right Side Panel | x1 |

780-302MD8-0 PAGE 8 OF 13

#### Wall Bracket Installation Guide

**15.2** Insert a Drywall Anchor into each of the nine holes.

**15.3** Install bracket with 3 screws. Repeat with other brackets.

**15.4** Ensure your bracket measurements are correct before moving on to attaching the cabinet to the wall.