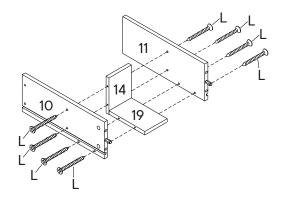

# Step 14

| D        | Bracket-L/Hanger | x1 |
|----------|------------------|----|
| <b>3</b> | Bracket-R/Hanger | x1 |
| •        | Screw 4 x 28mm   | х4 |
| СОМ      | PONENTS          |    |
| 1        | Left Side Panel  | x1 |
|          | Right Side Panel | x1 |