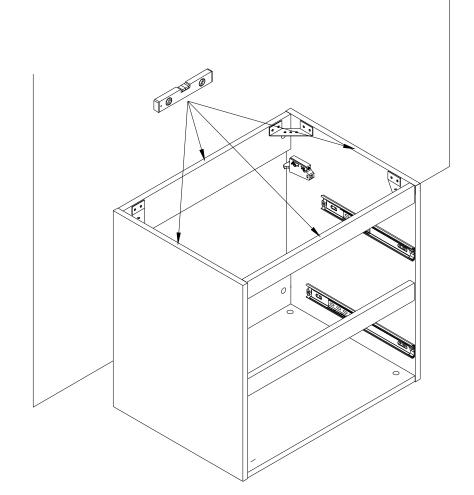

#### Wall Bracket Installation Guide

**15.2** Insert a Drywall Anchor into each of the nine holes.

**15.3** Install bracket with 3 screws. Repeat with other brackets.

**15.4** Ensure your bracket measurements are correct before moving on to attaching the cabinet to the wall.

#### Cabinet-to-Wall Installation Guide

#### Is the cabinet not hanging quite right?

780-302MD9-0 PAGE 9 OF 13

install the latch covers.

NOTE: Mounting hardware and tools are not included.

We suggest professional installation.