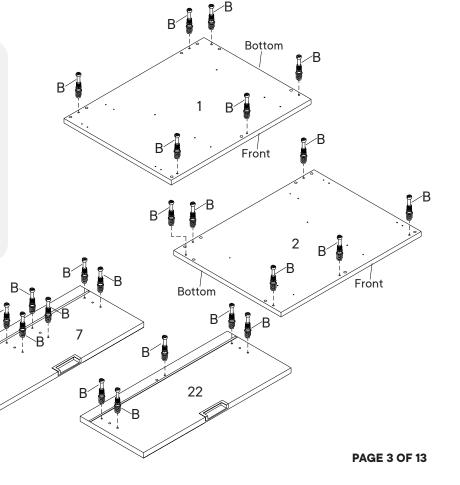

#### Furniture components:

| 1  | Left Side Panel  | x1        | 12 | Drawer Back 1   | х1 |
|----|------------------|-----------|----|-----------------|----|
| 2  | Right Side Panel | x1        | 13 | Drawer Back 2   | x1 |
| 3  | Bottom Panel     | x1        | 14 | Drawer Back 3   | x1 |
| 4  | Back Panel 1     | x1        | 15 | Drawer Panel 1  | x2 |
| 5  | Back Panel 2     | x1        | 16 | Drawer Side L 3 | х1 |
| 6  | Front Rail       | <b>x2</b> | 17 | Drawer Side R 3 | x1 |
| 7  | Drawer Front 1   | x1        | 18 | Drawer Back 4   | x1 |
| 8  | Drawer Side L 1  | x1        | 19 | Drawer Panel 2  | x1 |
| 9  | Drawer Side R 1  | x1        | 20 | Drawer Support  | x1 |
| 10 | Drawer Side L 2  | x1        | 21 | Drawer Panel 3  | х1 |
| 11 | Drawer Side R 2  | х1        | 22 | Drawer Front 2  | x1 |

#### Provided hardware:

| Α |                                                                                                                                                                                                        | Wood Dowel M8 x 25mm | n x16  | н | Sac Sec (Correct and                         | Bearing Runner<br>300mm | x1 Pair | O Rubber Pad x4                                                |
|---|--------------------------------------------------------------------------------------------------------------------------------------------------------------------------------------------------------|----------------------|--------|---|----------------------------------------------|-------------------------|---------|----------------------------------------------------------------|
| В |                                                                                                                                                                                                        | Cam Bolt Ø6 x 24mm   | x25    | I | <b>₹</b>                                     | Screw 4 x 12mm          | x24     | What you need:                                                 |
| С |                                                                                                                                                                                                        | Cam Lock Ø15         | x12    | J |                                              | Cam Lock Ø12            | x13     | Phillips Head Screwdriver                                      |
| D |                                                                                                                                                                                                        | Bracket/L-Hanger     | x1     | K |                                              | Wood Dowel M6 x 25mr    | n x11   | You may also need:                                             |
| E |                                                                                                                                                                                                        | Bracket/R-Hanger     | x1     | L | <b>4000000000000000000000000000000000000</b> | Screw 9 x 38mm          | x18     | + Power Drill<br>+ Level<br>+ Silicone Adhesive or Caulk       |
| F | <mmmm(3)< td=""><td>Screw 4 x 28mm</td><td>х4</td><td>М</td><td>&lt;0000(X)</td><td>Screw 4 x 14mm</td><td>x16</td><td>+ Drywall Anchors and Screws<br/>+ Other Wall-Mounting Hardware</td></mmmm(3)<> | Screw 4 x 28mm       | х4     | М | <0000(X)                                     | Screw 4 x 14mm          | x16     | + Drywall Anchors and Screws<br>+ Other Wall-Mounting Hardware |
| G | Dec. See Track and                                                                                                                                                                                     | Bearing Runner       | d Pair | N |                                              | Corner Bracket          | х4      |                                                                |