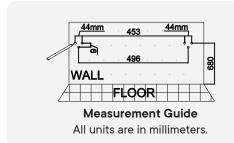

#### Wall Bracket Installation Guide

**15.2** Insert a Drywall Anchor into each of the nine holes.

**15.3** Install bracket with 3 screws. Repeat with other brackets.

**15.4** Ensure your bracket measurements are correct before moving on to attaching the cabinet to the wall.