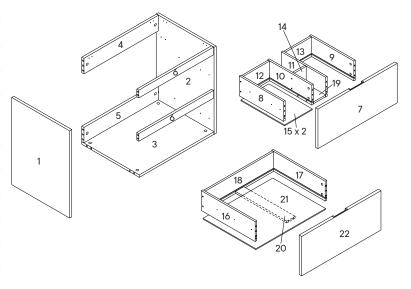

#### Furniture components:

| 1  | Left Side Panel  | x1        | 12 | Drawer Back 1   | х1 |
|----|------------------|-----------|----|-----------------|----|
| 2  | Right Side Panel | x1        | 13 | Drawer Back 2   | x1 |
| 3  | Bottom Panel     | x1        | 14 | Drawer Back 3   | x1 |
| 4  | Back Panel 1     | x1        | 15 | Drawer Panel 1  | x2 |
| 5  | Back Panel 2     | x1        | 16 | Drawer Side L 3 | х1 |
| 6  | Front Rail       | <b>x2</b> | 17 | Drawer Side R 3 | x1 |
| 7  | Drawer Front 1   | x1        | 18 | Drawer Back 4   | x1 |
| 8  | Drawer Side L 1  | x1        | 19 | Drawer Panel 2  | x1 |
| 9  | Drawer Side R 1  | x1        | 20 | Drawer Support  | x1 |
| 10 | Drawer Side L 2  | x1        | 21 | Drawer Panel 3  | х1 |
| 11 | Drawer Side R 2  | х1        | 22 | Drawer Front 2  | x1 |