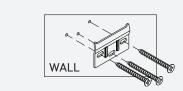

#### Wall Bracket Installation Guide

**15.2** Insert a Drywall Anchor into each of the nine holes.

**15.3** Install bracket with 3 screws. Repeat with other brackets.

**15.4** Ensure your bracket measurements are correct before moving on to attaching the cabinet to the wall.