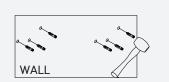

#### Wall Bracket Installation Guide

**15.2** Insert a Drywall Anchor into each of the nine holes.

**15.3** Install bracket with 3 screws. Repeat with other brackets.

**15.4** Ensure your bracket measurements are correct before moving on to attaching the cabinet to the wall.