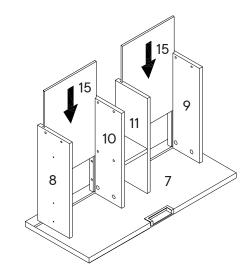

## Step 2

| HARL | WARE               |            |
|------|--------------------|------------|
| В    | Cam Bolt Ø6 x 24mm | x25        |
| СОМ  | PONENTS            |            |
| 1    | Left Side Panel    | <b>x</b> 1 |
| 2    | Right Side Panel   | x1         |
| 7    | Drawer Front 1     | x1         |
| 22   | Drawer Front 2     | x1         |
|      |                    |            |