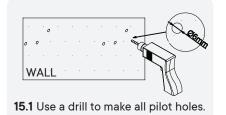

#### Wall Bracket Installation Guide

**15.2** Insert a Drywall Anchor into each of the nine holes.

**15.3** Install bracket with 3 screws. Repeat with other brackets.

**15.4** Ensure your bracket measurements are correct before moving on to attaching the cabinet to the wall.