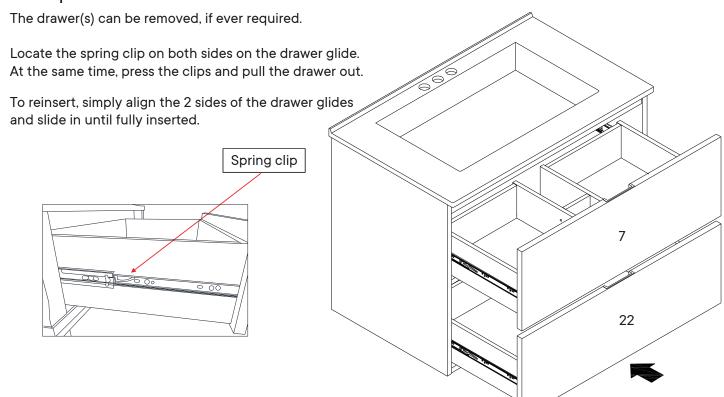

-----------|----|
| <b>3</b> | Bracket-R/Hanger | x1 |
| •        | Screw 4 x 28mm   | х4 |
| СОМ      | PONENTS          |    |
| 1        | Left Side Panel  | x1 |
|          | Right Side Panel | x1 |



780-302MD8-0 PAGE 8 OF 13

#### Wall Bracket Installation Guide







**15.2** Insert a Drywall Anchor into each of the nine holes.



**15.3** Install bracket with 3 screws. Repeat with other brackets.



**15.4** Ensure your bracket measurements are correct before moving on to attaching the cabinet to the wall.

#### Cabinet-to-Wall Installation Guide



#### Is the cabinet not hanging quite right?





780-302MD9-0 PAGE 9 OF 13

install the latch covers.

NOTE: Mounting hardware and tools are not included.

We suggest professional installation.



## Step 17



**PAGE 10 OF 13** 





780-302MDB-0

**PAGE 11 OF 13** 

# A quick note...

Your sink basin comes complete with a silver overflow ring. If you'd like to remove this overflow ring, you can do so by hand.



Missing parts or hardware? Need assistance?

Contact us before returning your item. We're here to help!

609.256.9000 • cs@modway.com

#### Great job!

Cabinet assembly is complete.



#### CARING FOR YOUR ITEM

Indoor use only.

Not contract grade.

Clean using a non-abrasive cloth and a mild cleaner.

Never use harsh chemicals, as they could damage the finish or integrity of the item.



**PAGE 13 OF 13** 780-302MDD-0