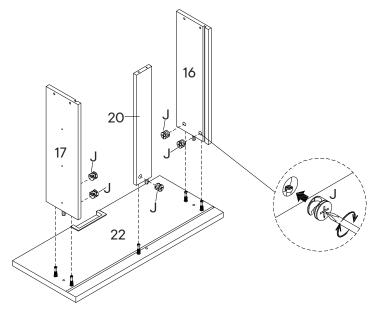

### Step 10

780-302MD6-0 PAGE 6 OF 13

| HARDWARE |                 |    |  |
|----------|-----------------|----|--|
| 0        | Cam Lock Ø15    | х6 |  |
| сом      | PONENTS         |    |  |
| 0        | Left Side Panel | x1 |  |
| 3        | Bottom Panel    | x1 |  |
| 4        | Back Panel 1    | x1 |  |
| 5        | Back Panel 2    | x1 |  |
| 6        | Front Rail      | x2 |  |

# Step 12

|     | Com Look Ø1E     | 4  |
|-----|------------------|----|
| C   | Cam Lock Ø15     | х6 |
| СОМ | PONENTS          |    |
| 2   | Right Side Panel | х1 |
| 3   | Bottom Panel     | x1 |
| 4   | Back Panel 1     | x1 |
| 5   | Back Panel 2     | x1 |
| 6   | Front Rail       | x2 |