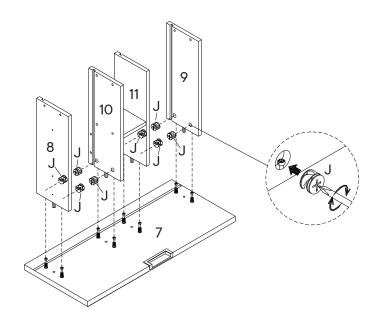

## Step 2

| HARL | WARE               |            |
|------|--------------------|------------|
| В    | Cam Bolt Ø6 x 24mm | x25        |
| СОМ  | PONENTS            |            |
| 1    | Left Side Panel    | <b>x</b> 1 |
| 2    | Right Side Panel   | x1         |
| 7    | Drawer Front 1     | x1         |
| 22   | Drawer Front 2     | x1         |
|      |                    |            |