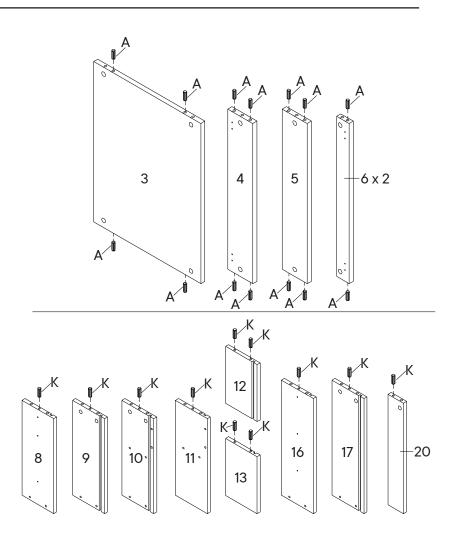

#### Furniture components:

| 1  | Left Side Panel  | x1        | 12 | Drawer Back 1   | х1 |
|----|------------------|-----------|----|-----------------|----|
| 2  | Right Side Panel | x1        | 13 | Drawer Back 2   | x1 |
| 3  | Bottom Panel     | x1        | 14 | Drawer Back 3   | x1 |
| 4  | Back Panel 1     | x1        | 15 | Drawer Panel 1  | x2 |
| 5  | Back Panel 2     | x1        | 16 | Drawer Side L 3 | х1 |
| 6  | Front Rail       | <b>x2</b> | 17 | Drawer Side R 3 | x1 |
| 7  | Drawer Front 1   | x1        | 18 | Drawer Back 4   | x1 |
| 8  | Drawer Side L 1  | x1        | 19 | Drawer Panel 2  | x1 |
| 9  | Drawer Side R 1  | x1        | 20 | Drawer Support  | x1 |
| 10 | Drawer Side L 2  | x1        | 21 | Drawer Panel 3  | х1 |
| 11 | Drawer Side R 2  | х1        | 22 | Drawer Front 2  | x1 |

#### Provided hardware:

| Α |                                                                                                                                                                                                        | Wood Dowel M8 x 25mm | n x16  | н | Sac Sec (Correct and                         | Bearing Runner<br>300mm | x1 Pair | O Rubber Pad x4                                                |
|---|--------------------------------------------------------------------------------------------------------------------------------------------------------------------------------------------------------|----------------------|--------|---|----------------------------------------------|-------------------------|---------|----------------------------------------------------------------|
| В |                                                                                                                                                                                                        | Cam Bolt Ø6 x 24mm   | x25    | I | <b>₹</b>                                     | Screw 4 x 12mm          | x24     | What you need:                                                 |
| С |                                                                                                                                                                                                        | Cam Lock Ø15         | x12    | J |                                              | Cam Lock Ø12            | x13     | Phillips Head Screwdriver                                      |
| D |                                                                                                                                                                                                        | Bracket/L-Hanger     | x1     | K |                                              | Wood Dowel M6 x 25mr    | n x11   | You may also need:                                             |
| E |                                                                                                                                                                                                        | Bracket/R-Hanger     | x1     | L | <b>4000000000000000000000000000000000000</b> | Screw 9 x 38mm          | x18     | + Power Drill<br>+ Level<br>+ Silicone Adhesive or Caulk       |
| F | <mmmm(3)< td=""><td>Screw 4 x 28mm</td><td>х4</td><td>М</td><td>&lt;0000(X)</td><td>Screw 4 x 14mm</td><td>x16</td><td>+ Drywall Anchors and Screws<br/>+ Other Wall-Mounting Hardware</td></mmmm(3)<> | Screw 4 x 28mm       | х4     | М | <0000(X)                                     | Screw 4 x 14mm          | x16     | + Drywall Anchors and Screws<br>+ Other Wall-Mounting Hardware |
| G | Dec. See Track and                                                                                                                                                                                     | Bearing Runner       | d Pair | N |                                              | Corner Bracket          | х4      |                                                                |