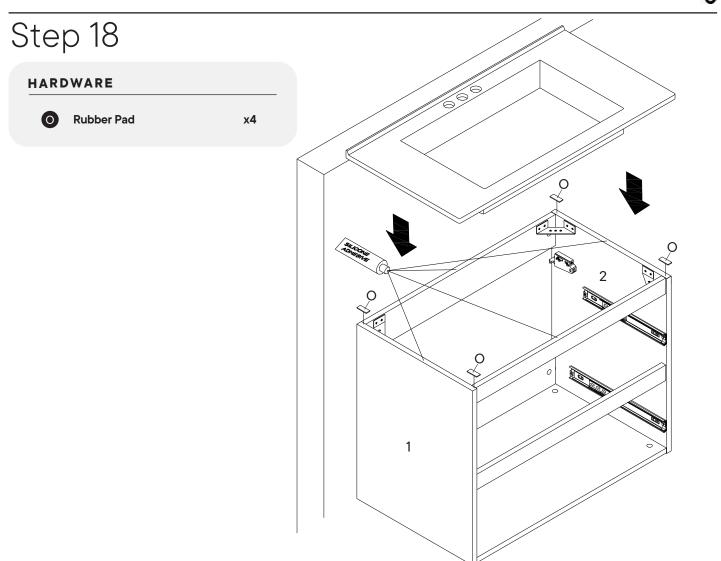

-------------|----|
| <b>3</b> | Bracket-R/Hanger | x1 |
| •        | Screw 4 x 28mm   | х4 |
| СОМ      | PONENTS          |    |
| 1        | Left Side Panel  | x1 |
|          | Right Side Panel | x1 |



780-302MD8-0 PAGE 8 OF 13

#### Wall Bracket Installation Guide







**15.2** Insert a Drywall Anchor into each of the nine holes.



**15.3** Install bracket with 3 screws. Repeat with other brackets.



**15.4** Ensure your bracket measurements are correct before moving on to attaching the cabinet to the wall.

#### Cabinet-to-Wall Installation Guide



#### Is the cabinet not hanging quite right?





780-302MD9-0 PAGE 9 OF 13

install the latch covers.

NOTE: Mounting hardware and tools are not included.

We suggest professional installation.



## Step 17



**PAGE 10 OF 13** 





780-302MDB-0

**PAGE 11 OF 13** 

# A quick note...

Your sink basin comes complete with a silver overflow ring. If you'd like to remove this overflow ring, you can do so by hand.



Missing parts or hardware? Need assistance?

Contact us before returning your item. We're here to help!

609.256.9000 • cs@modway.com

#### Great job!

Cabinet assembly is complete.



#### CARING FOR YOUR ITEM

Indoor use only.

Not contract grade.

Clean using a non-abrasive cloth and a mild cleaner.

Never use harsh chemicals, as they could damage the finish or integrity of the item.



**PAGE 13 OF 13** 780-302MDD-0