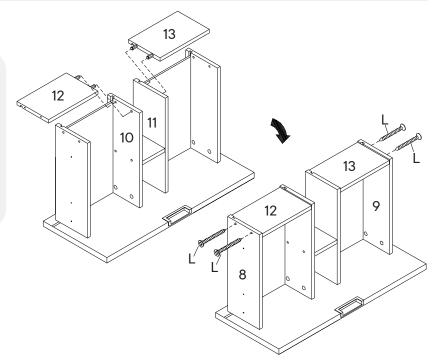

## Step 5

| ARD      | WARE            |    |
|----------|-----------------|----|
| 0        | Cam Lock Ø12    | x8 |
| ОМ       | PONENTS         |    |
| 7        | Drawer Front    | x1 |
| 8        | Drawer Side L 1 | x1 |
| 9        | Drawer Side R 1 | х1 |
| 10       | Drawer Side L 2 | x1 |
| <b>1</b> | Drawer Side R 2 | x1 |

### Step 8

| 0   | Cam Lock Ø12    | x5 |
|-----|-----------------|----|
| сом | PONENTS         |    |
| 16  | Drawer Side L 3 | x1 |
| 17  | Drawer Side R 3 | x1 |
| 20  | Drawer Support  | x1 |
| 22  | Drawer Front 2  | x1 |