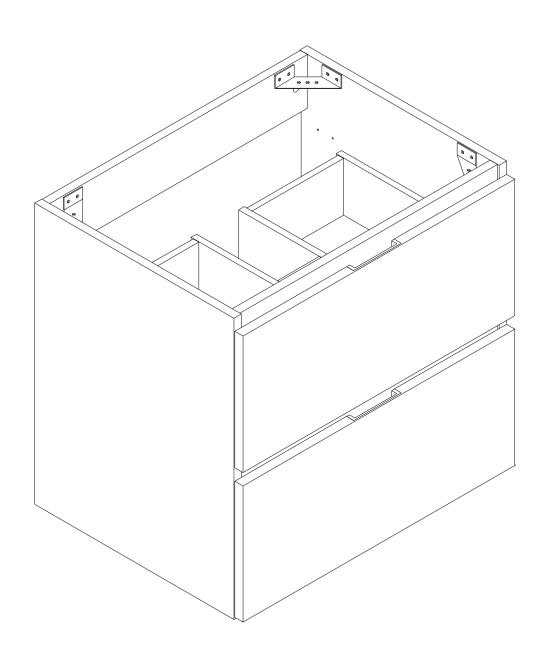

#### **ASSEMBLY INSTRUCTIONS**

EEI-5879

V1.01.24.22



#### **Questions? Contact us!**

609.256.9000 • cs@modway.com www.modway.com



#### Let's get started!





Read through all of the instructions before starting



Approx. 90 minutes assembly time



2 people recommended for assembly



Care instructions are listed in the last step of this manual



Make sure you have all parts and components before discarding any packing materials

**Only use hand tools to assemble this item**. Do not use power tools. Do not tighten bolts or screws completely until all hardware is lined up and inserted into the holes.

Do not over-tighten screws and bolts to avoid stripping the hardware or cracking the item.

For vanity and plumbing installation, we suggest hiring a professional contractor and plumber.

Assemble your item on a flat, carpeted area, with