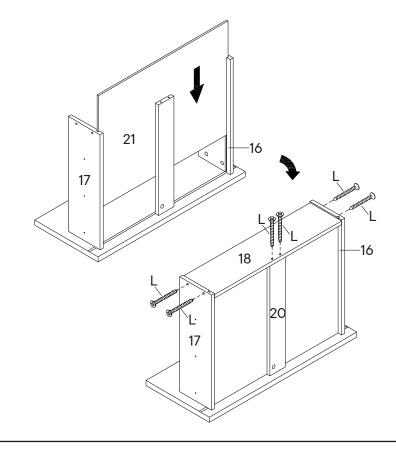

780-302MD5-0 PAGE 5 OF 13

| 0  | Screw 9 x 38mm | х6 |
|----|----------------|----|
| ЮМ | PONENTS        |    |
| 18 | Drawer Back 4  | x1 |
| 21 | Drawer Panel 3 | x1 |