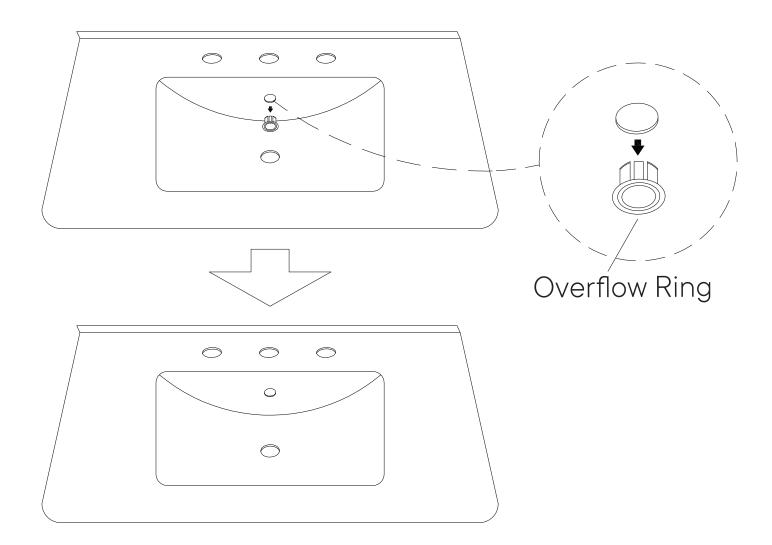

# A quick note...

Your sink basin comes complete with a silver overflow ring. If you'd like to remove this overflow ring, you can do so by hand.

Missing parts or hardware? Need assistance?

Contact us before returning your item. We're here to help!