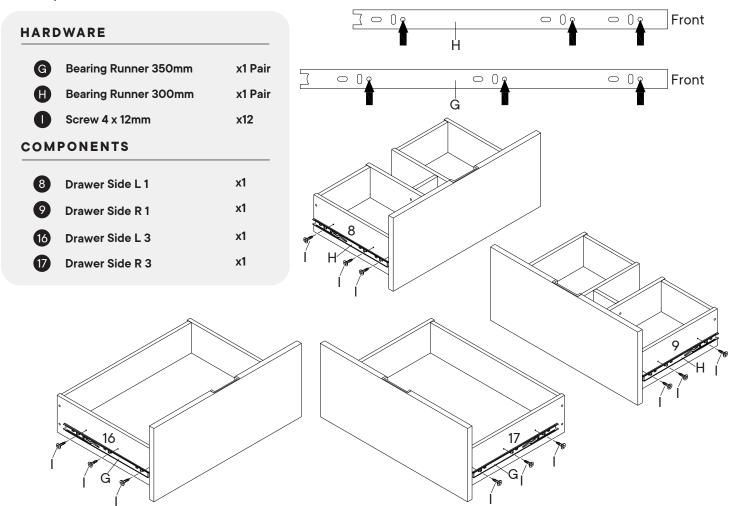

780-302MD3-0

| HARD | OWARE                |           |
|------|----------------------|-----------|
| G    | Bearing Runner 350mm | x1 Pai    |
| •    | Bearing Runner 300mm | x1 Pai    |
| 0    | Screw 4 x 12mm       | x12       |
| сом  | PONENTS              |           |
| 0    | Left Side Panel      | <b>x1</b> |
| 2    | Right Side Panel     | x1        |