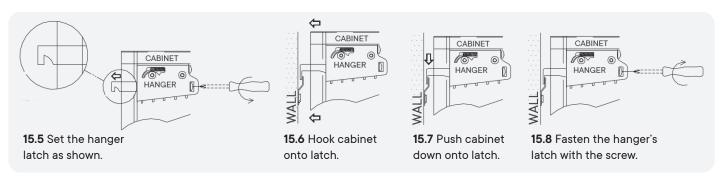

|
| 0   | Left Side Panel  | <b>x</b> 1 |
| 2   | Right Side Panel | x1         |
| 4   | Back Panel 1     | x1         |
|     |                  |            |



# Step 14

| D        | Bracket-L/Hanger | x1 |
|----------|------------------|----|
| <b>3</b> | Bracket-R/Hanger | x1 |
| •        | Screw 4 x 28mm   | х4 |
| СОМ      | PONENTS          |    |
| 1        | Left Side Panel  | x1 |
|          | Right Side Panel | x1 |



780-302MD8-0 PAGE 8 OF 13

#### Wall Bracket Installation Guide







**15.2** Insert a Drywall Anchor into each of the nine holes.



**15.3** Install bracket with 3 screws. Repeat with other brackets.



**15.4** Ensure your bracket measurements are correct before moving on to attaching the cabinet to the wall.

#### Cabinet-to-Wall Installation Guide



#### Is the cabinet not hanging quite right?





780-302MD9-0 PAGE 9 OF 13

install the latch covers.

NOTE: Mounting hardware and tools are not included.

We suggest professional installation.



## Step 17



**PAGE 10 OF 13** 





780-302MDB-0

**PAGE 11 OF 13** 

# A quick note...

Your sink basin comes complete with a silver overflow ring. If you'd like to remove this overflow ring, you can do so by hand.



Missing parts or hardware? Need assistance?

Contact us before returning your item. We're here to help!

609.256.9000 • cs@modway.com

#### Great job!

Cabinet assembly is complete.



#### CARING FOR YOUR ITEM

Indoor use only.

Not contract grade.

Clean using a non-abrasive cloth and a mild cleaner.

Never use harsh chemicals, as they could damage the finish or integrity of