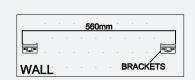

#### Wall Bracket Installation Guide

**15.2** Insert a Drywall Anchor into each of the nine holes.

**15.3** Install bracket with 3 screws. Repeat with other brackets.

**15.4** Ensure your bracket measurements are correct before moving on to attaching the cabinet to the wall.