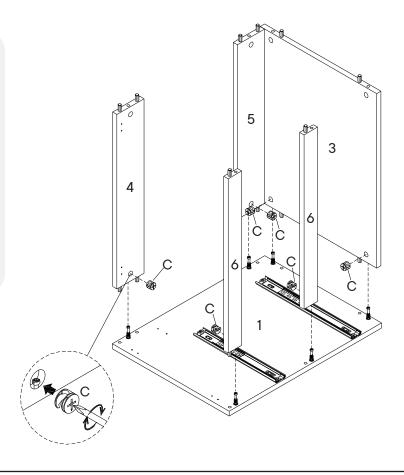

### Step 10

780-302MD6-0 PAGE 6 OF 13

| HARDWARE |                 |    |  |
|----------|-----------------|----|--|
| 0        | Cam Lock Ø15    | х6 |  |
| сом      | PONENTS         |    |  |
| 0        | Left Side Panel | x1 |  |
| 3        | Bottom Panel    | x1 |  |
| 4        | Back Panel 1    | x1 |  |
| 5        | Back Panel 2    | x1 |  |
| 6        | Front Rail      | x2 |  |

# Step 12

|     | Com Look Ø1E     | 4  |
|-----|------------------|----|
| C   | Cam Lock Ø15     | х6 |
| СОМ | PONENTS          |    |
| 2   | Right Side Panel | х1 |
| 3   | Bottom Panel     | x1 |
| 4   | Back Panel 1     | x1 |
| 5   | Back Panel 2     | x1 |
| 6   | Front Rail       | x2 |