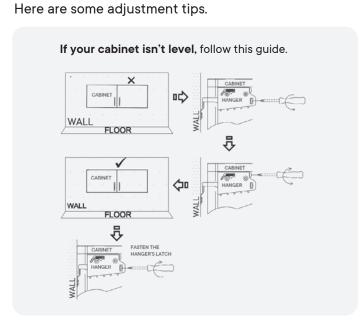

#### Is the cabinet not hanging quite right?

780-302MD9-0 PAGE 9 OF 13

install the latch covers.

NOTE: Mounting hardware and tools are not included.

We suggest professional installation.