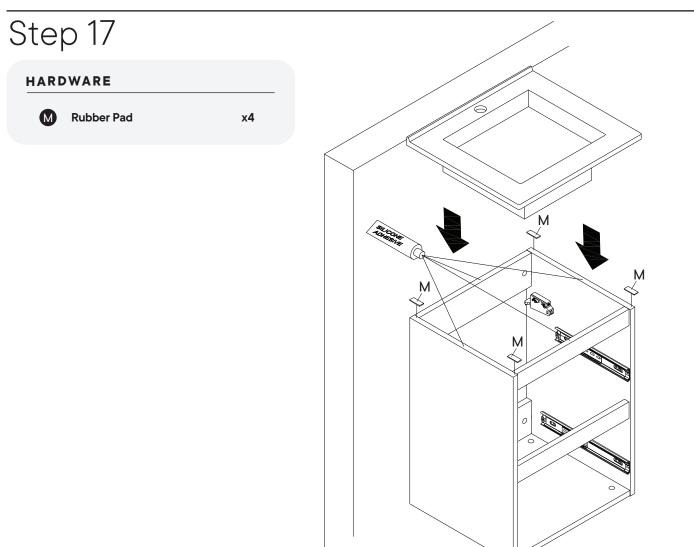

### Provided hardware:

| A |                                                                                                                    | Wood Dowel M8 x 25mm          | x16    | н |                                                                          | Bearing Runner<br>300mm | x1 Pair |
|---|--------------------------------------------------------------------------------------------------------------------|-------------------------------|--------|---|--------------------------------------------------------------------------|-------------------------|---------|
| в |                                                                                                                    | Cam Bolt Ø6 x 24mm            | x20    | I | -                                                                        | Screw 4 x 12mm          | x24     |
| с | S.A.                                                                                                               | Cam Lock Ø15                  | x12    | J | Â.                                                                       | Cam Lock Ø12            | x8      |
| D |                                                                                                                    | Bracket/L-Hanger              | x1     | К |                                                                          | Wood Dowel M6 x 25mm    | ı x4    |
| E |                                                                                                                    | Bracket/R-Hanger              | x1     | L | <aaaaaaaaa(®)< td=""><td>Screw 9 x 38mm</td><td>x16</td></aaaaaaaaa(®)<> | Screw 9 x 38mm          | x16     |
| F | </td <td>Screw 4 x 28mm</td> <td>x4</td> <td>М</td> <td><math>\bigcirc</math></td> <td>Rubber Pad</td> <td>x4</td> | Screw 4 x 28mm                | x4     | М | $\bigcirc$                                                               | Rubber Pad              | x4      |
| G | 5 <u></u>                                                                                                          | , Bearing Runner x<br>250mm x | 1 Pair |   |                                                                          |                         |         |