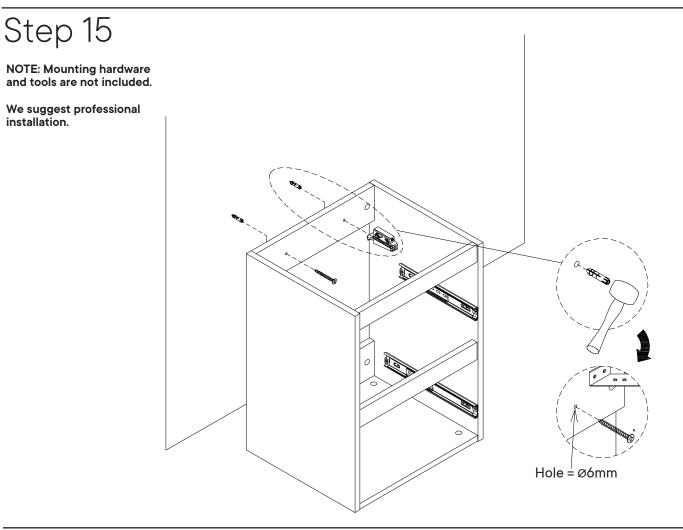

Panel     | x1 |
| 4    | Back Panel 1     | x1 |
| 5    | Back Panel 2     | x1 |
| 6    | Front Rail       | x2 |
|      |                  |    |



| acket-L/Hanger | x1                     |
|----------------|------------------------|
|                |                        |
| acket-R/Hanger | x1                     |
| rew 4 x 28mm   | x4                     |
| NENTS          |                        |
| ft Side Panel  | x1                     |
| ght Side Panel | x1                     |
|                | NENTS<br>ft Side Panel |



### Wall Bracket Installation Guide



### Cabinet-to-Wall Installation Guide



### Is the cabinet not hanging quite right?

Here are some adjustment tips.







b





14.9 Once the cabinet is installed and adjusted, install the latch covers.









The drawer(s) can be removed, if ever required.

Locate the spring clip on both sides on the drawer glide. At the same time, press the clips and pull the drawer out.

To reinsert, simply align the 2 sides of the drawer glides and slide in until fully inserted.





# A quick note...

Your sink basin comes complete with a silver overflow ring. If you'd like to remove this overflow ring, you can do so by hand.



Missing parts or hardware? Need assistance? Contact us before returning your item. We're here to help! 609.256.9000 • cs@modway.com

Wait!

### Great job!

Cabinet assembly is complete.

#### 🔿 CARING FOR YOUR ITEM

Indoor use only.

Not contract grade.

Clean using a non-abrasive cloth and a mild cleaner.

Never use harsh chemicals, as they could damage the finish or integrit