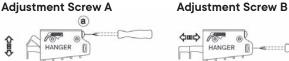

### Is the cabinet not hanging quite right?

Here are some adjustment tips.

b

14.9 Once the cabinet is installed and adjusted, install the latch covers.

The drawer(s) can be removed, if ever required.

Locate the spring clip on both sides on the drawer glide. At the same time, press the clips and pull the drawer out.