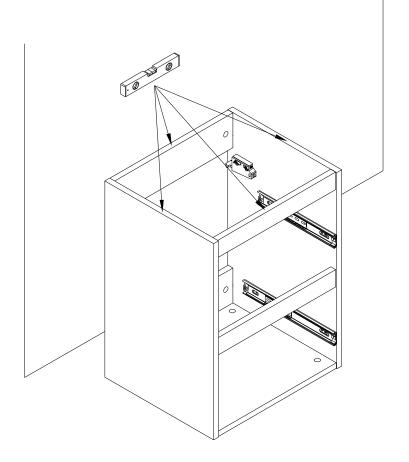

nel     | x1 |
| 4    | Back Panel 1     | x1 |
| 5    | Back Panel 2     | x1 |
| 6    | Front Rail       | x2 |
|      |                  |    |



| acket-L/Hanger | x1                     |
|----------------|------------------------|
|                |                        |
| acket-R/Hanger | x1                     |
| rew 4 x 28mm   | x4                     |
| NENTS          |                        |
| ft Side Panel  | x1                     |
| ght Side Panel | x1                     |
|                | NENTS<br>ft Side Panel |



### Wall Bracket Installation Guide



### Cabinet-to-Wall Installation Guide



### Is the cabinet not hanging quite right?

Here are some adjustment tips.







b





14.9 Once the cabinet is installed and adjusted, install the latch covers.









The drawer(s) can be removed, if ever required.

Locate the spring clip on both sides on the drawer glide. At the same time, press the clips and pull the drawer out.

To reinsert, simply align the 2 sides of the drawer glides and slide in until fully inserted.





# A quick note...

Your sink basin comes complete with a silver overflow ring. If you'd like to remove this overflow ring, you can do so by hand.



Missing parts or hardware? Need assistance? Contact us before returning your item. We're here to help! 609.256.9000 • cs@modway.com

Wait!

### Great job!

Cabinet assembly is complete.

#### 🔿 CARING FOR YOUR ITEM

Indoor use only.

Not contract grade.

Clean using a non-abrasive cloth and a mild cleaner.

Never use harsh chemicals, as they could damage the finish or integrity