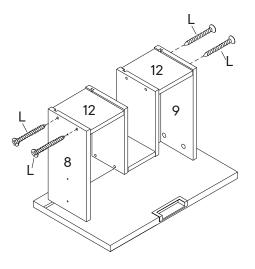

| HARD | OWARE           |    |
|------|-----------------|----|
| C    | Cam Lock Ø15    | x6 |
| сом  | PONENTS         |    |
| 1    | Left Side Panel | x1 |
| 3    | Bottom Panel    | x1 |
| 4    | Back Panel 1    | x1 |
| 5    | Back Panel 2    | x1 |
| 6    | Front Rail      | x2 |
|      |                 |    |

| HARD | WARE             |    |
|------|------------------|----|
| C    | Cam Lock Ø15     | x6 |
| сом  | PONENTS          |    |
| 2    | Right Side Panel | x1 |
| 3    | Bottom Panel     | x1 |
| 4    | Back Panel 1     | x1 |
| 5    | Back Panel 2     | x1 |
| 6    | Front Rail       | x2 |
|      |                  |    |

| acket-L/Hanger | x1                     |
|----------------|------------------------|
|                |                        |
| acket-R/Hanger | x1                     |
| rew 4 x 28mm   | x4                     |
| NENTS          |                        |
| ft Side Panel  | x1                     |
| ght Side Panel | x1                     |
|                | NENTS<br>ft Side Panel |