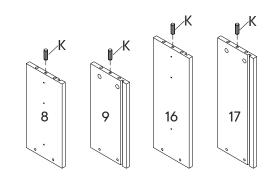

| пург | OWARE                |     |
|------|----------------------|-----|
|      |                      |     |
| A    | Wood Dowel M8 x 25mm | x1ć |
| K    | Wood Dowel M6 x 25mm | x4  |
| сом  | PONENTS              |     |
| 3    | Bottom Panel         | x1  |
| 4    | Back Panel 1         | x1  |
| 5    | Back Panel 2         | x1  |
| 6    | Front Rail           | x2  |
| 8    | Drawer Side L 1      | x1  |
| 9    | Drawer Side R 1      | x1  |
| 16   | Drawer Side L 3      | x1  |
| 17   | Drawer Side R 3      | x1  |
|      |                      |     |