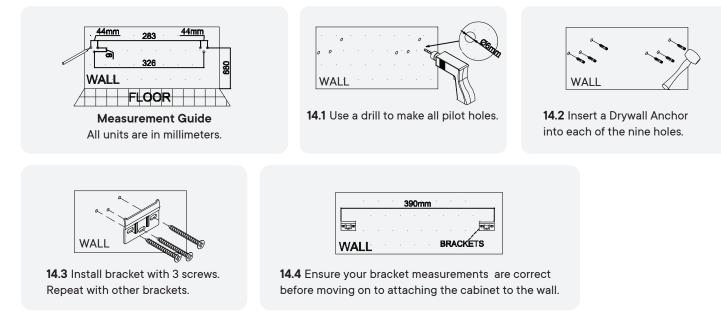

|                 |    |



| HARD | WARE             |    |
|------|------------------|----|
| C    | Cam Lock Ø15     | x6 |
| сом  | PONENTS          |    |
| 2    | Right Side Panel | x1 |
| 3    | Bottom Panel     | x1 |
| 4    | Back Panel 1     | x1 |
| 5    | Back Panel 2     | x1 |
| 6    | Front Rail       | x2 |
|      |                  |    |



| acket-L/Hanger | x1                     |
|----------------|------------------------|
|                |                        |
| acket-R/Hanger | x1                     |
| rew 4 x 28mm   | x4                     |
| NENTS          |                        |
| ft Side Panel  | x1                     |
| ght Side Panel | x1                     |
|                | NENTS<br>ft Side Panel |



### Wall Bracket Installation Guide



### Cabinet-to-Wall Installation Guide



### Is the cabinet not hanging quite right?

Here are some adjustment tips.







b





14.9 Once the cabinet is installed and adjusted, install the latch covers.









The drawer(s) can be removed, if ever required.

Locate the spring clip on both sides on the drawer glide. At the same time, press the clips and pull the drawer out.

To reinsert, simply align the 2 sides of the drawer glides and slide in until fully inserted.





# A quick note...

Your sink basin comes complete with a silver overflow ring. If you'd like to remove this overflow ring, you can do so by hand.



Missing parts or hardware? Need assistance? Contact us before returning your item. We're here to help! 609.256.9000 • cs@modway.com

Wait!

### Great job!

Cabinet ass