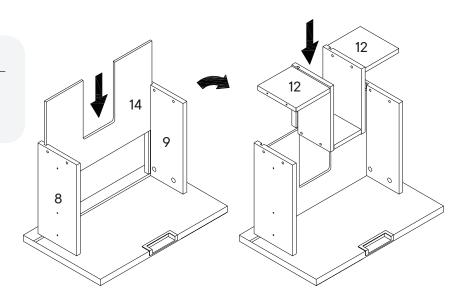

--|--|--|
| Cam Lock Ø12    | x4                                         |  |  |
| COMPONENTS      |                                            |  |  |
| Drawer Front    | x1                                         |  |  |
| Drawer Side L 1 | x1                                         |  |  |
| Drawer Side R 1 | x1                                         |  |  |
|                 | PONENTS<br>Drawer Front<br>Drawer Side L 1 |  |  |



# Step 5

| HAR | OWARE           |    |
|-----|-----------------|----|
| 0   | Screw 9 x 38mm  | x8 |
| сом | PONENTS         |    |
| 10  | Drawer Side L 2 | x1 |
| 1   | Drawer Side R 2 | x1 |
| 12  | Drawer Back 1   | x2 |
| 13  | Drawer Back 2   | x1 |
|     |                 |    |



# Step 6

#### COMPONENTS

14 Drawer Panel 112 Drawer Back 1

x1 x2







#### HARDWARE

| J   | Cam Lock Ø12    | x4 |
|-----|-----------------|----|
| сом | PONENTS         |    |
| 7   | Drawer Front    | x1 |
| 16  | Drawer Side L 3 | x1 |
| 17  | Drawer Side R 3 | x1 |



| HARD | WARE           |    |
|------|----------------|----|
| C    | Screw 9 x 38mm | x4 |
| сом  | PONENTS        |    |
| 15   | Drawer Panel   | x1 |
| 18   | Drawer Back 3  | x1 |



#### Step 10 209 $\bigcirc$ 0 $\bigcirc$ Front $\bigcirc$ 0 $\bigcirc$ HARDWARE Ġ G Bearing Runner 250mm x1 Pair Front $\bigcirc$ 0 $\bigcirc$ $\bigcirc$ 0 9 Ð Bearing Runner 300mm x1 Pair Ĥ Screw 4 x 12mm x12 COMPONENTS **x1** 8 Drawer Side L 1 **x1** Drawer Side R 1 9 Drawer Side L 3 **x1** 16 **x1** Drawer Side R 3 17 17

| HARD | OWARE           |    |
|------|-----------------|----|
| C    | C