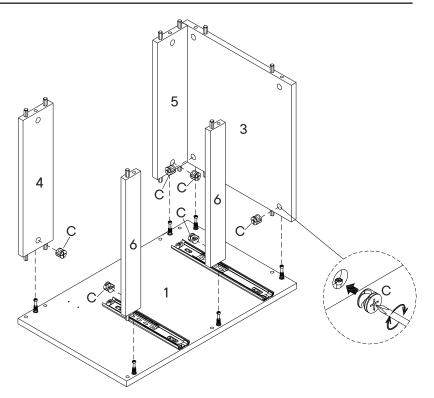

| HARD | OWARE           |    |
|------|-----------------|----|
| C    | Cam Lock Ø15    | x6 |
| сом  | PONENTS         |    |
| 1    | Left Side Panel | x1 |
| 3    | Bottom Panel    | x1 |
| 4    | Back Panel 1    | x1 |
| 5    | Back Panel 2    | x1 |
| 6    | Front Rail      | x2 |
|      |                 |    |

| HARD | WARE             |    |
|------|------------------|----|
| C    | Cam Lock Ø15     | x6 |
| сом  | PONENTS          |    |
| 2    | Right Side Panel | x1 |
| 3    | Bottom Panel     | x1 |
| 4    | Back Panel 1     | x1 |
| 5    | Back Panel 2     | x1 |
| 6    | Front Rail       | x2 |
|      |                  |    |