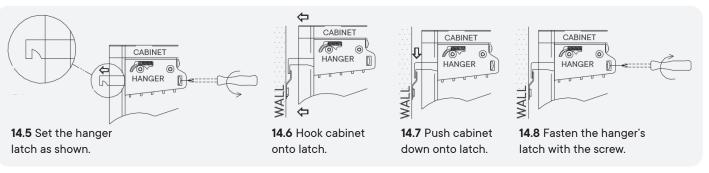

RE             |    |
|------|------------------|----|
| C    | Cam Lock Ø15     | x6 |
| сом  | PONENTS          |    |
| 2    | Right Side Panel | x1 |
| 3    | Bottom Panel     | x1 |
| 4    | Back Panel 1     | x1 |
| 5    | Back Panel 2     | x1 |
| 6    | Front Rail       | x2 |
|      |                  |    |



| acket-L/Hanger | x1                     |
|----------------|------------------------|
|                |                        |
| acket-R/Hanger | x1                     |
| rew 4 x 28mm   | x4                     |
| NENTS          |                        |
| ft Side Panel  | x1                     |
| ght Side Panel | x1                     |
|                | NENTS<br>ft Side Panel |



### Wall Bracket Installation Guide



### Cabinet-to-Wall Installation Guide



### Is the cabinet not hanging quite right?

Here are some adjustment tips.







b





14.9 Once the cabinet is installed and adjusted, install the latch covers.









The drawer(s) can be removed, if ever required.

Locate the spring clip on both sides on the drawer glide. At the same time, press the clips and pull the drawer out.

To reinsert, simply align the 2 sides of the drawer glides and slide in until fully inserted.





# A quick note...

Your sink basin comes complete with a silver overflow ring. If you'd like to remove this overflow ring, you can do so by hand.



Missing parts or hardware? Need assistance? Contact us before returning your item. We're here to help! 609.256.9000 • cs@modway.com

Wait!

### Great job!

Cabinet assembly is complete.

#### 🔿 CARING FOR YOUR