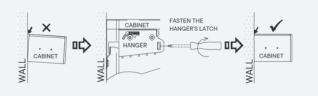

сом  | PONENTS          |    |
| 2    | Right Side Panel | x1 |
| 3    | Bottom Panel     | x1 |
| 4    | Back Panel 1     | x1 |
| 5    | Back Panel 2     | x1 |
| 6    | Front Rail       | x2 |
|      |                  |    |



| acket-L/Hanger | x1                     |
|----------------|------------------------|
|                |                        |
| acket-R/Hanger | x1                     |
| rew 4 x 28mm   | x4                     |
| NENTS          |                        |
| ft Side Panel  | x1                     |
| ght Side Panel | x1                     |
|                | NENTS<br>ft Side Panel |



### Wall Bracket Installation Guide



### Cabinet-to-Wall Installation Guide



### Is the cabinet not hanging quite right?

Here are some adjustment tips.







b





14.9 Once the cabinet is installed and adjusted, install the latch covers.









The drawer(s) can be removed, if ever required.

Locate the spring clip on both sides on the drawer glide. At the same time, press the clips and pull the drawer out.

To reinsert, simply align the 2 sides of the drawer glides and slide in until fully inserted.





# A quick note...

Your sink basin comes complete with a silver overflow ring. If you'd like to remove this overflow ring, you can do so by hand.



Missing parts or hardware? Need assistance? Contact us before returning your item. We're here to help! 609.256.9000 • cs@modway.com

Wait!

### Great job!

Cabinet assembly is complete.

#### 🔿 CARING FOR YOUR ITEM

Indoor use only.

Not contract grade.

Clean using a non-abrasive cloth and a mild