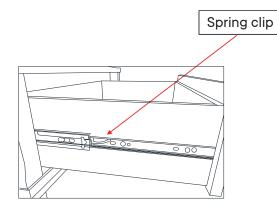

### Is the cabinet not hanging quite right?

Here are some adjustment tips.

b

14.9 Once the cabinet is installed and adjusted, install the latch covers.

The drawer(s) can be removed, if ever required.

Locate the spring clip on both sides on the drawer glide. At the same time, press the clips and pull the drawer out.

To reinsert, simply align the 2 sides of the drawer glides and slide in until fully inserted.