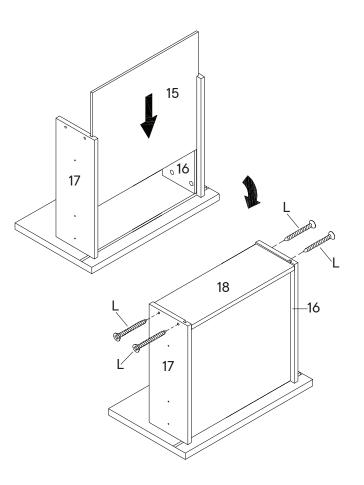

#### HARDWARE

| J   | Cam Lock Ø12    | x4 |
|-----|-----------------|----|
| сом | PONENTS         |    |
| 7   | Drawer Front    | x1 |
| 16  | Drawer Side L 3 | x1 |
| 17  | Drawer Side R 3 | x1 |

| HARD | WARE           |    |
|------|----------------|----|
| C    | Screw 9 x 38mm | x4 |
| сом  | PONENTS        |    |
| 15   | Drawer Panel   | x1 |
| 18   | Drawer Back 3  | x1 |