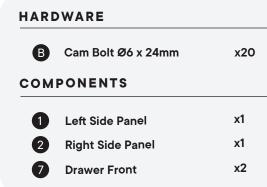

### Provided hardware:

| A |                                                                                                                    | Wood Dowel M8 x 25mm          | x16    | н |                                                                          | Bearing Runner<br>300mm | x1 Pair |
|---|--------------------------------------------------------------------------------------------------------------------|-------------------------------|--------|---|--------------------------------------------------------------------------|-------------------------|---------|
| в |                                                                                                                    | Cam Bolt Ø6 x 24mm            | x20    | I | -                                                                        | Screw 4 x 12mm          | x24     |
| с | S.A.                                                                                                               | Cam Lock Ø15                  | x12    | J | Â.                                                                       | Cam Lock Ø12            | x8      |
| D |                                                                                                                    | Bracket/L-Hanger              | x1     | К |                                                                          | Wood Dowel M6 x 25mm    | ı x4    |
| E |                                                                                                                    | Bracket/R-Hanger              | x1     | L | <aaaaaaaaa(®)< td=""><td>Screw 9 x 38mm</td><td>x16</td></aaaaaaaaa(®)<> | Screw 9 x 38mm          | x16     |
| F | </td <td>Screw 4 x 28mm</td> <td>x4</td> <td>М</td> <td><math>\bigcirc</math></td> <td>Rubber Pad</td> <td>x4</td> | Screw 4 x 28mm                | x4     | М | $\bigcirc$                                                               | Rubber Pad              | x4      |
| G | 5 <u></u>                                                                                                          | , Bearing Runner x<br>250mm x | 1 Pair |   |                                                                          |                         |         |

### Furniture components:

| 1 | Left Side Panel  | x1 | 10 | Drawer Side L 2 | x1 |  |
|---|------------------|----|----|-----------------|----|--|
| 2 | Right Side Panel | x1 | 11 | Drawer Side R 2 | x1 |  |
| 3 | Bottom Panel     | x1 | 12 | Drawer Back 1   | x2 |  |
| 4 | Back Panel 1     | x1 | 13 | Drawer Back 2   | x1 |  |
| 5 | Back Panel 2     | x1 | 14 | Drawer Panel 1  | x1 |  |
| 6 | Front Rail       | x2 | 15 | Drawer Panel 2  | x1 |  |
| 7 | Drawer Front     | x2 | 16 | Drawer Side L 3 | x1 |  |
| 8 | Drawer Side L 1  | x1 | 17 | Drawer Side R 3 | x1 |  |
| 9 | Drawer Side R 1  | x1 | 18 | Drawer Back 3   | x1 |  |