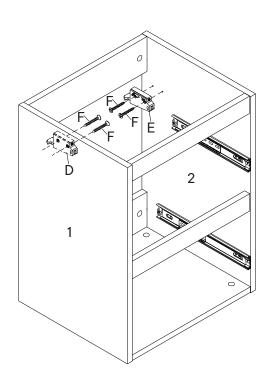

#### Step 10 209 $\bigcirc$ 0 $\bigcirc$ Front $\bigcirc$ 0 $\bigcirc$ HARDWARE Ġ G Bearing Runner 250mm x1 Pair Front $\bigcirc$ 0 $\bigcirc$ $\bigcirc$ 0 9 Ð Bearing Runner 300mm x1 Pair Ĥ Screw 4 x 12mm x12 COMPONENTS **x1** 8 Drawer Side L 1 **x1** Drawer Side R 1 9 Drawer Side L 3 **x1** 16 **x1** Drawer Side R 3 17 17