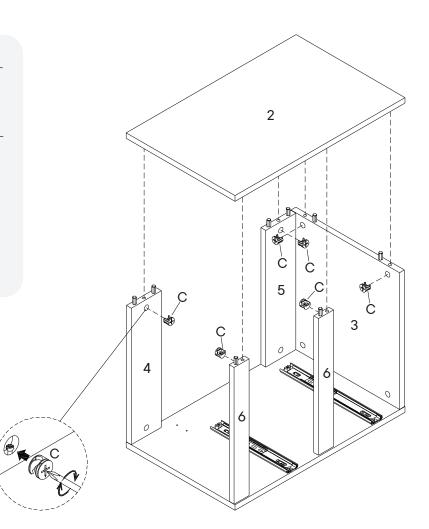

| acket-L/Hanger | x1                     |
|----------------|------------------------|
|                |                        |
| acket-R/Hanger | x1                     |
| rew 4 x 28mm   | x4                     |
| NENTS          |                        |
| ft Side Panel  | x1                     |
| ght Side Panel | x1                     |
|                | NENTS<br>ft Side Panel |