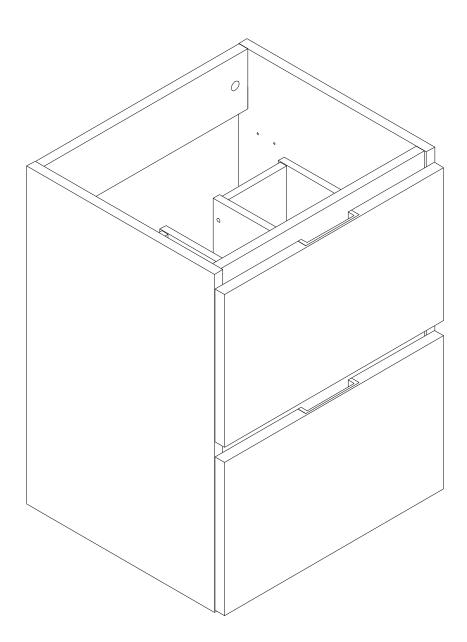

### Furniture components:

| 1 | Left Side Panel  | x1 | 10 | Drawer Side L 2 | x1 |  |
|---|------------------|----|----|-----------------|----|--|
| 2 | Right Side Panel | x1 | 11 | Drawer Side R 2 | x1 |  |
| 3 | Bottom Panel     | x1 | 12 | Drawer Back 1   | x2 |  |
| 4 | Back Panel 1     | x1 | 13 | Drawer Back 2   | x1 |  |
| 5 | Back Panel 2     | x1 | 14 | Drawer Panel 1  | x1 |  |
| 6 | Front Rail       | x2 | 15 | Drawer Panel 2  | x1 |  |
| 7 | Drawer Front     | x2 | 16 | Drawer Side L 3 | x1 |  |
| 8 | Drawer Side L 1  | x1 | 17 | Drawer Side R 3 | x1 |  |
| 9 | Drawer Side R 1  | x1 | 18 | Drawer Back 3   | x1 |  |

### Great job!

Cabinet assembly is complete.