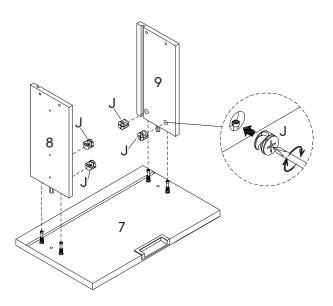

## Step 3

| WARE            |                                            |  |  |
|-----------------|--------------------------------------------|--|--|
| Cam Lock Ø12    | x4                                         |  |  |
| COMPONENTS      |                                            |  |  |
| Drawer Front    | x1                                         |  |  |
| Drawer Side L 1 | x1                                         |  |  |
| Drawer Side R 1 | x1                                         |  |  |
|                 | PONENTS<br>Drawer Front<br>Drawer Side L 1 |  |  |