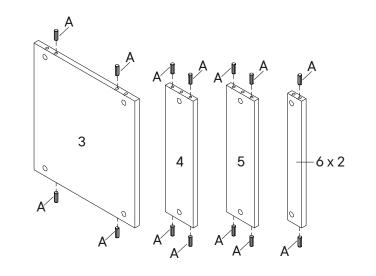

| HARD | OWARE           |    |
|------|-----------------|----|
| C    | Cam Lock Ø15    | x6 |
| сом  | PONENTS         |    |
| 1    | Left Side Panel | x1 |
| 3    | Bottom Panel    | x1 |
| 4    | Back Panel 1    | x1 |
| 5    | Back Panel 2    | x1 |
| 6    | Front Rail      | x2 |
|      |                 |    |

| HARD | WARE             |    |
|------|------------------|----|
| C    | Cam Lock Ø15     | x6 |
| сом  | PONENTS          |    |
| 2    | Right Side Panel | x1 |
| 3    | Bottom Panel     | x1 |
| 4    | Back Panel 1     | x1 |
| 5    | Back Panel 2     | x1 |
| 6    | Front Rail       | x2 |
|      |                  |    |