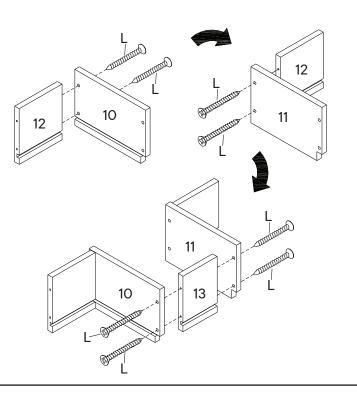

# Step 5

| HAR | OWARE           |    |
|-----|-----------------|----|
| 0   | Screw 9 x 38mm  | x8 |
| сом | PONENTS         |    |
| 10  | Drawer Side L 2 | x1 |
| 1   | Drawer Side R 2 | x1 |
| 12  | Drawer Back 1   | x2 |
| 13  | Drawer Back 2   | x1 |
|     |                 |    |