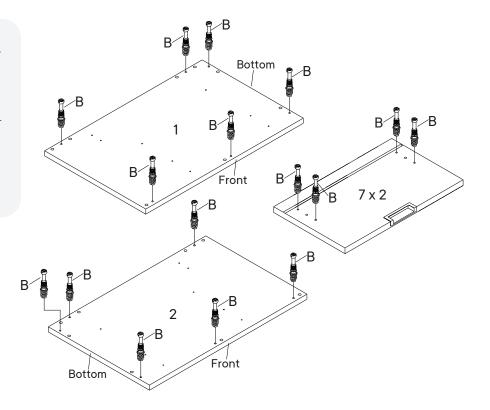

| HARD | OWARE           |    |
|------|-----------------|----|
| C    | Cam Lock Ø15    | x6 |
| сом  | PONENTS         |    |
| 1    | Left Side Panel | x1 |
| 3    | Bottom Panel    | x1 |
| 4    | Back Panel 1    | x1 |
| 5    | Back Panel 2    | x1 |
| 6    | Front Rail      | x2 |
|      |                 |    |

| HARD | WARE             |    |
|------|------------------|----|
| C    | Cam Lock Ø15     | x6 |
| сом  | PONENTS          |    |
| 2    | Right Side Panel | x1 |
| 3    | Bottom Panel     | x1 |
| 4    | Back Panel 1     | x1 |
| 5    | Back Panel 2     | x1 |
| 6    | Front Rail       | x2 |
|      |                  |    |