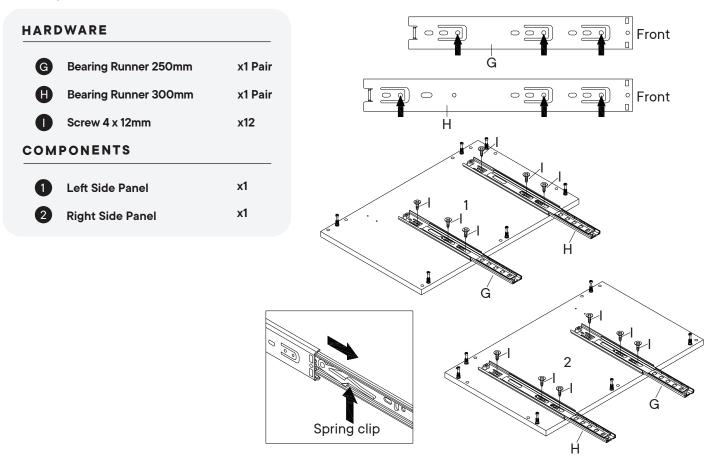

#### Step 10 209 $\bigcirc$ 0 $\bigcirc$ Front $\bigcirc$ 0 $\bigcirc$ HARDWARE Ġ G Bearing Runner 250mm x1 Pair Front $\bigcirc$ 0 $\bigcirc$ $\bigcirc$ 0 9 Ð Bearing Runner 300mm x1 Pair Ĥ Screw 4 x 12mm x12 COMPONENTS **x1** 8 Drawer Side L 1 **x1** Drawer Side R 1 9 Drawer Side L 3 **x1** 16 **x1** Drawer Side R 3 17 17