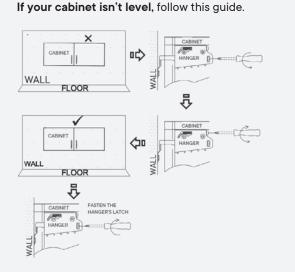

### Is the cabinet not hanging quite right?

Here are some adjustment tips.

b

14.9 Once the cabinet is installed and adjusted, install the latch covers.

The drawer(s) can be removed, if ever required.

Locate the spring clip on both sides on the drawer glide. At the same time, press the clips and pull the drawer out.