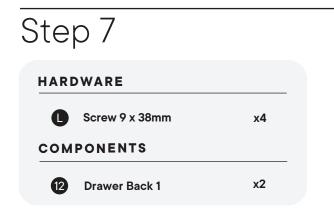

# Step 5

| HAR | OWARE           |    |
|-----|-----------------|----|
| 0   | Screw 9 x 38mm  | x8 |
| сом | PONENTS         |    |
| 10  | Drawer Side L 2 | x1 |
| 1   | Drawer Side R 2 | x1 |
| 12  | Drawer Back 1   | x2 |
| 13  | Drawer Back 2   | x1 |
|     |                 |    |