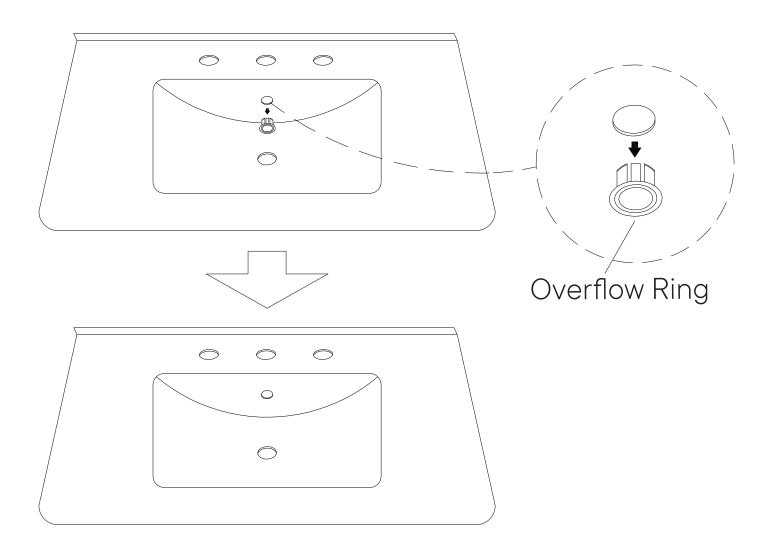

# A quick note...

Your sink basin comes complete with a silver overflow ring. If you'd like to remove this overflow ring, you can do so by hand.

Missing parts or hardware? Need assistance? Contact us before returning your item. We're here to help! 609.256.9000 • cs@modway.com