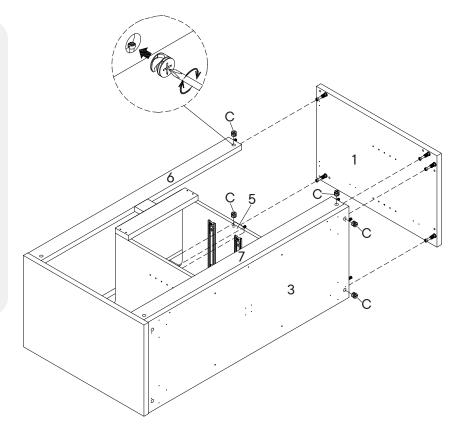

### Step 11

780–167MD7–0 PAGE 7 OF 15

| HARI | DWARE            |    |
|------|------------------|----|
| 0    | Cam Lock Ø15     | х5 |
| СОМ  | PONENTS          |    |
| 2    | Right Side Panel | х1 |
| 3    | Bottom Panel     | x1 |
| 4    | Front Support    | x1 |
| 5    | Support Panel 1  | x1 |
| 6    | Back Panel 1     | x1 |
| 7    | Back Panel 2     | х1 |
|      |                  |    |

### Step 13

| 0  | Cam Lock Ø15    | x5 |
|----|-----------------|----|
| ОМ | PONENTS         |    |
| 0  | Left Side Panel | x1 |
| 3  | Bottom Panel    | x1 |
| 4  | Front Support   | x1 |
| 5  | Support Panel 1 | x1 |
| 6  | Back Panel 1    | x1 |
| 7  | Back Panel 2    | х1 |