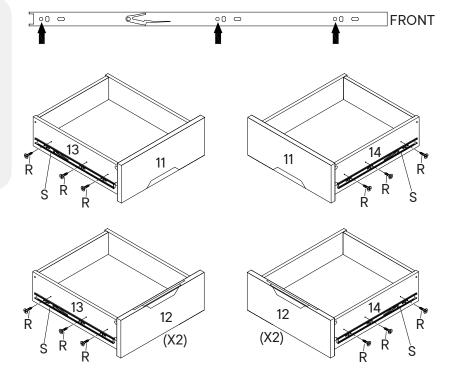

### Step 7

| HARD     | OWARE                |          |
|----------|----------------------|----------|
| <b>S</b> | Bearing Runner 350mm | x3 Pairs |
| R        | Screw 4 x 12mm       | x18      |
| сом      | PONENTS              |          |
| 13       | Drawer Side L        | х3       |
| 14       | Drawer Side R        | хЗ       |
|          |                      |          |

780-167MD5-0 PAGE 5 OF 15