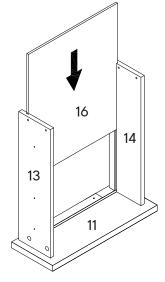

### Step 15

| _   |                  |    |
|-----|------------------|----|
| D   | Screw 4 x 14mm   | x4 |
| 0   | Shelf Support    | х8 |
| 0   | L-Bracket        | x2 |
| сом | PONENTS          |    |
| 1   | Left Side Panel  | x1 |
| 2   | Right Side Panel | x1 |
| 4   | Front Support    | x1 |
| •   | Center Panel 1   | х1 |
| 21  | Center Panel 2   | х1 |
|     |                  |    |