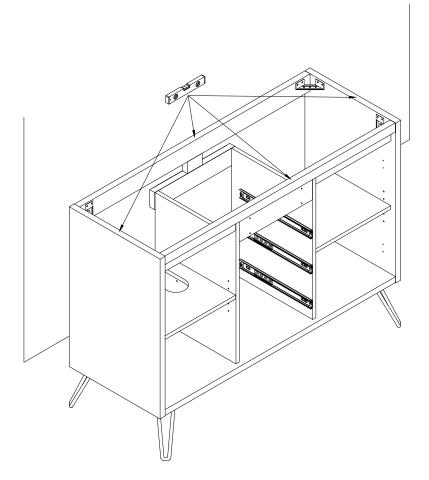

### Step 18

| HARDWARE   |                  |            |  |  |
|------------|------------------|------------|--|--|
| D          | Screw 4 x 14mm   | x16        |  |  |
| ß          | Corner Bracket   | x4         |  |  |
| COMPONENTS |                  |            |  |  |
| 0          | Left Side Panel  | x1         |  |  |
| 2          | Right Side Panel | <b>x1</b>  |  |  |
| 4          | Front Support    | <b>x</b> 1 |  |  |
| 6          | Back Panel 1     | x1         |  |  |
|            | Buent aller .    |            |  |  |