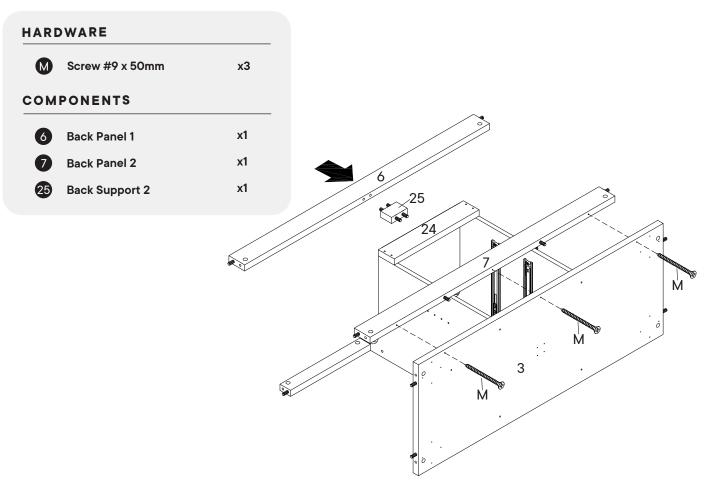

780-167MD2-0 PAGE 2 OF 15

| TAKL     | DWARE                |           |
|----------|----------------------|-----------|
| A        | Wood Dowel M8 x 25mm | x22       |
| P        | Wood Dowel M6 x 25mm | х6        |
| СОМ      | PONENTS              |           |
| 3        | Bottom Panel         | x1        |
| 4        | Front Support        | <b>x1</b> |
| <b>5</b> | Support Panel 1      | <b>x2</b> |
| 6        | Back Panel 1         | x1        |
| 7        | Back Panel 2         | x1        |
| 13       | Drawer Side L        | х3        |
| 14       | Drawer Side R        | хЗ        |
| 23       | Support Panel 2      | <b>x1</b> |
| 25       | Back Support 2       | x1        |