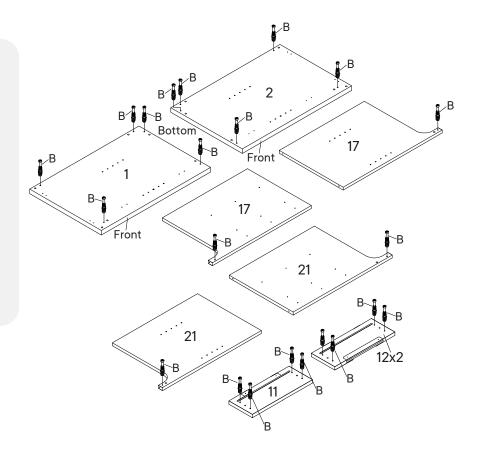

780-167MD2-0 PAGE 2 OF 15

| TAKL     | DWARE                |           |
|----------|----------------------|-----------|
| A        | Wood Dowel M8 x 25mm | x22       |
| P        | Wood Dowel M6 x 25mm | х6        |
| СОМ      | PONENTS              |           |
| 3        | Bottom Panel         | x1        |
| 4        | Front Support        | <b>x1</b> |
| <b>5</b> | Support Panel 1      | <b>x2</b> |
| 6        | Back Panel 1         | x1        |
| 7        | Back Panel 2         | x1        |
| 13       | Drawer Side L        | х3        |
| 14       | Drawer Side R        | хЗ        |
| 23       | Support Panel 2      | <b>x1</b> |
| 25       | Back Support 2       | x1        |

### Step 11

780–167MD7–0 PAGE 7 OF 15

| HARI | DWARE            |    |
|------|------------------|----|
| 0    | Cam Lock Ø15     | х5 |
| СОМ  | PONENTS          |    |
| 2    | Right Side Panel | х1 |
| 3    | Bottom Panel     | x1 |
| 4    | Front Support    | x1 |
| 5    | Support Panel 1  | x1 |
| 6    | Back Panel 1     | x1 |
| 7    | Back Panel 2     | х1 |
|      |                  |    |

### Step 13

| 0  | Cam Lock Ø15    | x5 |
|----|-----------------|----|
| ОМ | PONENTS         |    |
| 0  | Left Side Panel | x1 |
| 3  | Bottom Panel    | x1 |
| 4  | Front Support   | x1 |
| 5  | Support Panel 1 | x1 |
| 6  | Back Panel 1    | x1 |
| 7  | Back Panel 2    | х1 |