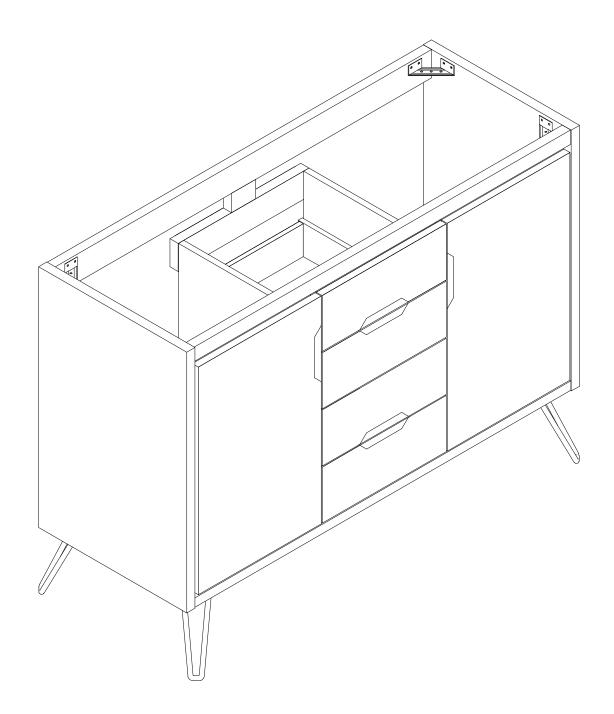

#### Furniture components:

| 1  | Left Side Panel  | x1        | 12 | Drawer Front 2 | x2 |
|----|------------------|-----------|----|----------------|----|
| 2  | Right Side Panel | x1        | 13 | Drawer Side L  | х3 |
| 3  | Bottom Panel     | x1        | 14 | Drawer Side R  | х3 |
| 4  | Front Support    | x1        | 15 | Drawer Back    | х3 |
| 5  | Support Panel 1  | x2        | 16 | Drawer Panel   | х3 |
| 6  | Back Panel 1     | x1        | 17 | Center Panel 1 | x1 |
| 7  | Back Panel 2     | x1        | 18 | Base Panel 1   | x2 |
| 8  | Shelf Panel 1    | x1        | 19 | Base Panel 2   | x2 |
| 9  | Door Panel Left  | x1        | 20 | Shelf Panel 2  | х1 |
| 10 | Door Panel Right | x1        | 21 | Center Panel 2 | x1 |
| 11 | Drawer Front 1   | <b>x1</b> | 22 | Drawer Front 3 | х1 |

#### Provided hardware:

| Α |                              | Wood Dowel M8 x 25mm | x22 |
|---|------------------------------|----------------------|-----|
| В |                              | Cam Bolt Ø6 x 24mm   | x26 |
| С |                              | Cam Lock Ø15         | x14 |
| D | <b>√11111</b> (X)            | Screw 4 x 14mm       | x44 |
| E |                              | Door Hinge           | x4  |
| F |                              | Corner Bracket       | x4  |
| G | <amma_(%)< a=""></amma_(%)<> | Screw 4 x 20mm       | x20 |
| н |                              | Metal Leg            | x4  |