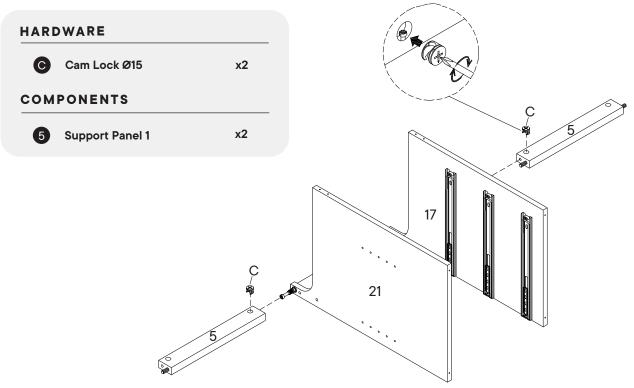

### Step 11

780–167MD7–0 PAGE 7 OF 15

| HARI | DWARE            |    |
|------|------------------|----|
| 0    | Cam Lock Ø15     | х5 |
| СОМ  | PONENTS          |    |
| 2    | Right Side Panel | х1 |
| 3    | Bottom Panel     | x1 |
| 4    | Front Support    | x1 |
| 5    | Support Panel 1  | x1 |
| 6    | Back Panel 1     | x1 |
| 7    | Back Panel 2     | х1 |
|      |                  |    |

### Step 13

| 0  | Cam Lock Ø15    | x5 |
|----|-----------------|----|
| ОМ | PONENTS         |    |
| 0  | Left Side Panel | x1 |
| 3  | Bottom Panel    | x1 |
| 4  | Front Support   | x1 |
| 5  | Support Panel 1 | x1 |
| 6  | Back Panel 1    | x1 |
| 7  | Back Panel 2    | х1 |