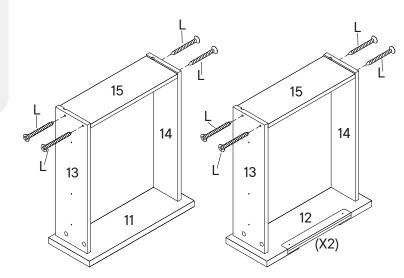

780-167MD2-0 PAGE 2 OF 15

| TAKL     | DWARE                |           |
|----------|----------------------|-----------|
| A        | Wood Dowel M8 x 25mm | x22       |
| P        | Wood Dowel M6 x 25mm | х6        |
| СОМ      | PONENTS              |           |
| 3        | Bottom Panel         | x1        |
| 4        | Front Support        | <b>x1</b> |
| <b>5</b> | Support Panel 1      | <b>x2</b> |
| 6        | Back Panel 1         | x1        |
| 7        | Back Panel 2         | x1        |
| 13       | Drawer Side L        | х3        |
| 14       | Drawer Side R        | хЗ        |
| 23       | Support Panel 2      | <b>x1</b> |
| 25       | Back Support 2       | x1        |

### Step 2

| HARD | WARE               |           |
|------|--------------------|-----------|
| B    | Cam Bolt Ø6 x 24mm | x26       |
| СОМ  | PONENTS            |           |
| 0    | Left Side Panel    | <b>x1</b> |
| 2    | Right Side Panel   | x1        |
| 1    | Drawer Front 1     | <b>x1</b> |
| 12   | Drawer Front 2     | <b>x2</b> |
| 17   | Center Panel 1     | x1        |
| 21   | Center Panel 2     | x1        |