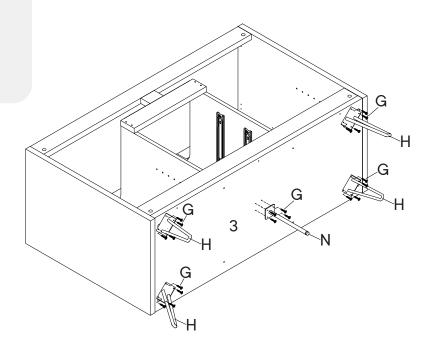

OF 15



### Step 11



780–167MD7–0 PAGE 7 OF 15

| HARI | DWARE            |    |
|------|------------------|----|
| 0    | Cam Lock Ø15     | х5 |
| СОМ  | PONENTS          |    |
| 2    | Right Side Panel | х1 |
| 3    | Bottom Panel     | x1 |
| 4    | Front Support    | x1 |
| 5    | Support Panel 1  | x1 |
| 6    | Back Panel 1     | x1 |
| 7    | Back Panel 2     | х1 |
|      |                  |    |



### Step 13

| 0  | Cam Lock Ø15    | x5 |
|----|-----------------|----|
| ОМ | PONENTS         |    |
| 0  | Left Side Panel | x1 |
| 3  | Bottom Panel    | x1 |
| 4  | Front Support   | x1 |
| 5  | Support Panel 1 | x1 |
| 6  | Back Panel 1    | x1 |
| 7  | Back Panel 2    | х1 |



780-167MD8-0 PAGE 8 OF 15

#### HARDWARE

G Screw 4 x 20mm x20

H Metal Leg x4

N Metal Leg x1



### Step 15

| _   |                  |    |
|-----|------------------|----|
| D   | Screw 4 x 14mm   | x4 |
| 0   | Shelf Support    | х8 |
| 0   | L-Bracket        | x2 |
| сом | PONENTS          |    |
| 1   | Left Side Panel  | x1 |
| 2   | Right Side Panel | x1 |
| 4   | Front Support    | x1 |
| •   | Center Panel 1   | х1 |
| 21  | Center Panel 2   | х1 |
|     |                  |    |



780-167MD9-0 PAGE 9 OF 15

| 0          | Screw #9 x 38mm | х8 |  |  |
|------------|-----------------|----|--|--|
| COMPONENTS |                 |    |  |  |
| 8          | Shelf Panel 1   | x1 |  |  |
| 18         | Base Panel 1    | x2 |  |  |
| 19         | Base Panel 2    | x2 |  |  |
| •          |                 |    |  |  |



### Step 17

# 8 Shelf Panel 1 x1 20 Shelf Panel 2 x1



###