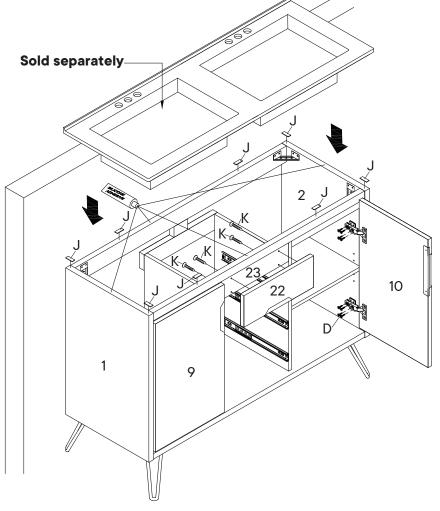

780-167MDA-0 PAGE 10 OF 15

NOTE: Mounting hardware and tools are not included.

We suggest professional installation.

#### Step 20

780-167MDB-0 PAGE 11 OF 15

| D        | Screw 4 x 14mm  | 8x |
|----------|-----------------|----|
| <b>3</b> | Door Hinge      | x4 |
| сом      | PONENTS         |    |
| 9        | Door Panel Left | x1 |
| _        |                 |    |