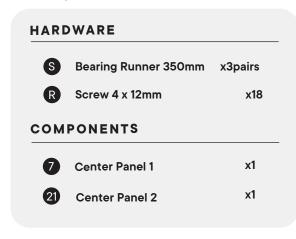

### Step 7

| HARD     | OWARE                |          |
|----------|----------------------|----------|
| <b>S</b> | Bearing Runner 350mm | x3 Pairs |
| R        | Screw 4 x 12mm       | x18      |
| сом      | PONENTS              |          |
| 13       | Drawer Side L        | х3       |
| 14       | Drawer Side R        | хЗ       |
|          |                      |          |