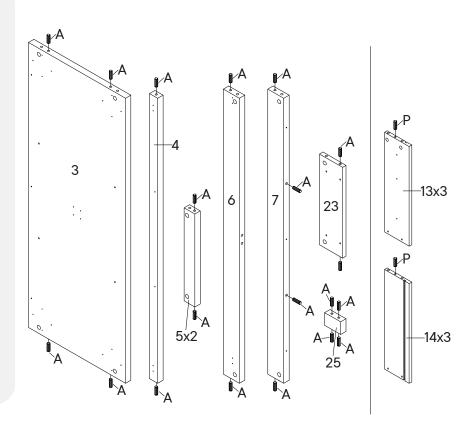

780-167MD2-0 PAGE 2 OF 15

| TAKL     | DWARE                |           |
|----------|----------------------|-----------|
| A        | Wood Dowel M8 x 25mm | x22       |
| P        | Wood Dowel M6 x 25mm | х6        |
| СОМ      | PONENTS              |           |
| 3        | Bottom Panel         | x1        |
| 4        | Front Support        | <b>x1</b> |
| <b>5</b> | Support Panel 1      | <b>x2</b> |
| 6        | Back Panel 1         | x1        |
| 7        | Back Panel 2         | x1        |
| 13       | Drawer Side L        | х3        |
| 14       | Drawer Side R        | хЗ        |
| 23       | Support Panel 2      | <b>x1</b> |
| 25       | Back Support 2       | x1        |