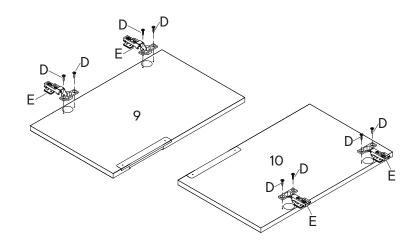

#### Step 20

780-167MDB-0 PAGE 11 OF 15

| D        | Screw 4 x 14mm  | 8x |
|----------|-----------------|----|
| <b>3</b> | Door Hinge      | x4 |
| сом      | PONENTS         |    |
| 9        | Door Panel Left | x1 |
| _        |                 |    |