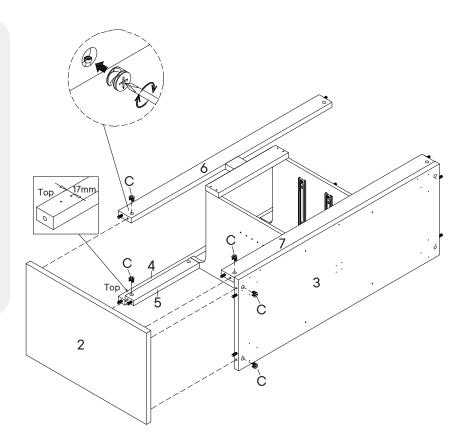

### Step 11

780–167MD7–0 PAGE 7 OF 15

| HARI | DWARE            |    |
|------|------------------|----|
| 0    | Cam Lock Ø15     | х5 |
| СОМ  | PONENTS          |    |
| 2    | Right Side Panel | х1 |
| 3    | Bottom Panel     | x1 |
| 4    | Front Support    | x1 |
| 5    | Support Panel 1  | x1 |
| 6    | Back Panel 1     | x1 |
| 7    | Back Panel 2     | х1 |
|      |                  |    |

### Step 13

| 0  | Cam Lock Ø15    | x5 |
|----|-----------------|----|
| ОМ | PONENTS         |    |
| 0  | Left Side Panel | x1 |
| 3  | Bottom Panel    | x1 |
| 4  | Front Support   | x1 |
| 5  | Support Panel 1 | x1 |
| 6  | Back Panel 1    | x1 |
| 7  | Back Panel 2    | х1 |