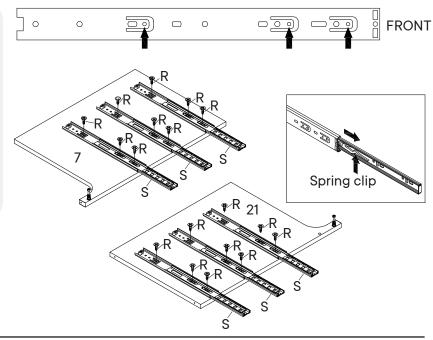

### Step 7

| HARD     | OWARE                |          |
|----------|----------------------|----------|
| <b>S</b> | Bearing Runner 350mm | x3 Pairs |
| R        | Screw 4 x 12mm       | x18      |
| сом      | PONENTS              |          |
| 13       | Drawer Side L        | х3       |
| 14       | Drawer Side R        | хЗ       |
|          |                      |          |

780-167MDC-0 PAGE 12 OF 15

The drawer(s) can be removed, if ever required.

Locate the spring clip on both sides on the drawer glide. At the same time, press the clips and pull the drawer out.

To reinsert, simply align the 2 sides of the drawer glides and slide in until fully inserted.