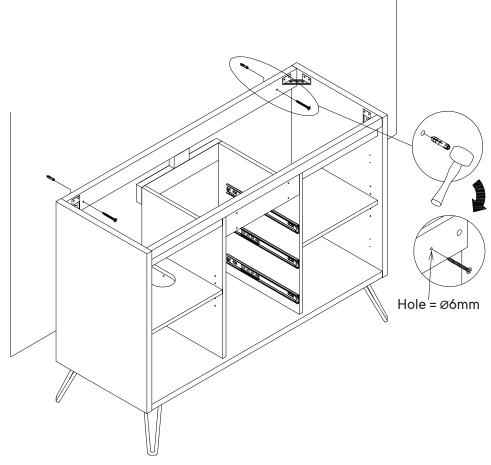

### Step 18

| HARDWARE   |                  |            |  |  |
|------------|------------------|------------|--|--|
| D          | Screw 4 x 14mm   | x16        |  |  |
| ß          | Corner Bracket   | x4         |  |  |
| COMPONENTS |                  |            |  |  |
| 0          | Left Side Panel  | x1         |  |  |
| 2          | Right Side Panel | <b>x1</b>  |  |  |
| 4          | Front Support    | <b>x</b> 1 |  |  |
| 6          | Back Panel 1     | x1         |  |  |
|            | Buent aller .    |            |  |  |

780-167MDA-0 PAGE 10 OF 15

NOTE: Mounting hardware and tools are not included.

We suggest professional installation.