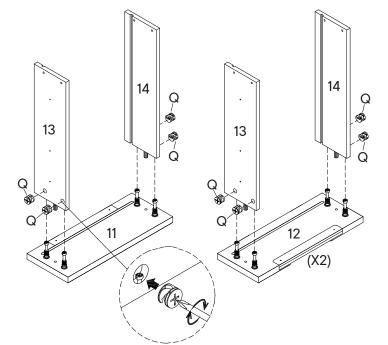

### Step 11

780–167MD7–0 PAGE 7 OF 15

| HARI | DWARE            |    |
|------|------------------|----|
| 0    | Cam Lock Ø15     | х5 |
| СОМ  | PONENTS          |    |
| 2    | Right Side Panel | х1 |
| 3    | Bottom Panel     | x1 |
| 4    | Front Support    | x1 |
| 5    | Support Panel 1  | x1 |
| 6    | Back Panel 1     | x1 |
| 7    | Back Panel 2     | х1 |
|      |                  |    |

### Step 13

| 0  | Cam Lock Ø15    | x5 |
|----|-----------------|----|
| ОМ | PONENTS         |    |
| 0  | Left Side Panel | x1 |
| 3  | Bottom Panel    | x1 |
| 4  | Front Support   | x1 |
| 5  | Support Panel 1 | x1 |
| 6  | Back Panel 1    | x1 |
| 7  | Back Panel 2    | х1 |