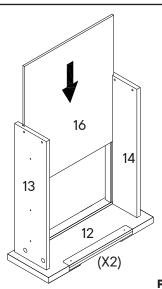

#### Step 4

| HARI | OWARE           |            |
|------|-----------------|------------|
| 0    | Cam Lock Ø12    | x12        |
| сом  | PONENTS         |            |
| 1    | Drawer Front 1  | <b>x</b> 1 |
| 12   | Drawer Front 2  | x2         |
| 13   | Drawer Side L 1 | х3         |
| 14   | Drawer Side R 1 | х3         |
|      |                 |            |

### Step 5

#### COMPONENTS

16 Drawer Panel

780-167MD4-0

хЗ

| x12 |
|-----|
|     |
| х3  |
|     |