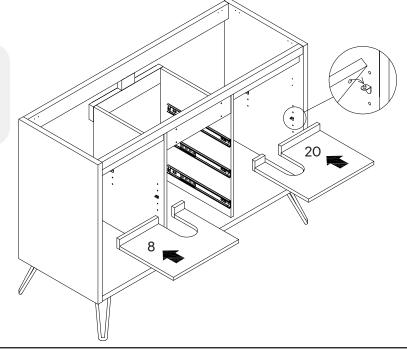

### Step 15

| _   |                  |    |
|-----|------------------|----|
| D   | Screw 4 x 14mm   | x4 |
| 0   | Shelf Support    | х8 |
| 0   | L-Bracket        | x2 |
| сом | PONENTS          |    |
| 1   | Left Side Panel  | x1 |
| 2   | Right Side Panel | x1 |
| 4   | Front Support    | x1 |
| •   | Center Panel 1   | х1 |
| 21  | Center Panel 2   | х1 |
|     |                  |    |

780-167MD9-0 PAGE 9 OF 15

| 0          | Screw #9 x 38mm | х8 |  |  |
|------------|-----------------|----|--|--|
| COMPONENTS |                 |    |  |  |
| 8          | Shelf Panel 1   | x1 |  |  |
| 18         | Base Panel 1    | x2 |  |  |
| 19         | Base Panel 2    | x2 |  |  |
| •          |                 |    |  |  |