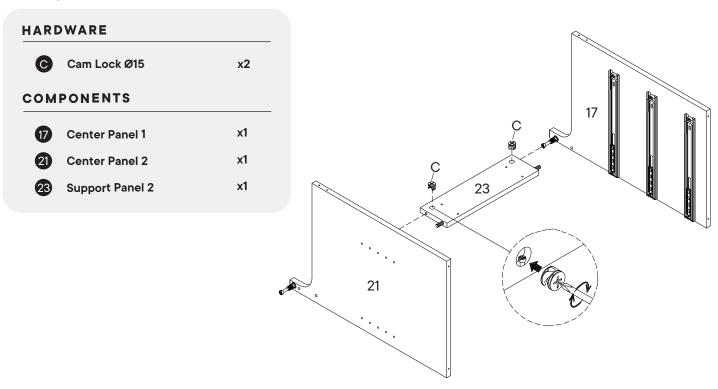

**Shelf Support** 

23

24

Support Panel 2

Back Support 1

| Q   |                    | Cam Lock Ø12             | x12      |
|-----|--------------------|--------------------------|----------|
| R   | <b>√000(</b> ((()) | Screw 4 x 12mm           | x36      |
| S & | Se FEFFE           | Bearing Runner     350mm | x3 Pairs |
| W   | hat yo             | ou need:                 |          |
|     |                    |                          |          |

### Step 2

| HARD | WARE               |           |
|------|--------------------|-----------|
| B    | Cam Bolt Ø6 x 24mm | x26       |
| СОМ  | PONENTS            |           |
| 0    | Left Side Panel    | <b>x1</b> |
| 2    | Right Side Panel   | x1        |
| 1    | Drawer Front 1     | <b>x1</b> |
| 12   | Drawer Front 2     | <b>x2</b> |
| 17   | Center Panel 1     | x1        |
| 21   | Center Panel 2     | x1        |