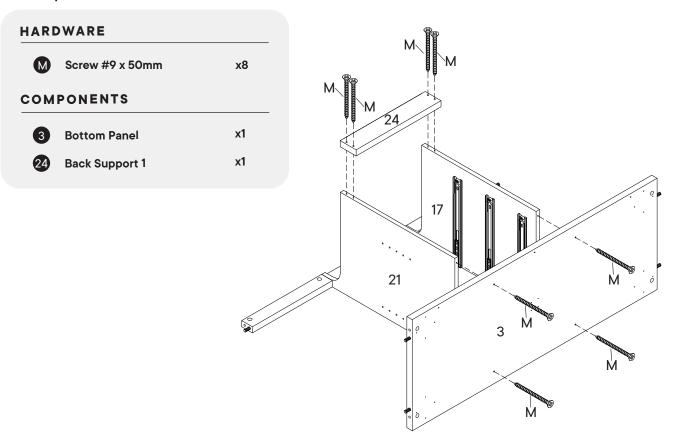

780-167MD2-0 PAGE 2 OF 15

| TAKL     | DWARE                |           |
|----------|----------------------|-----------|
| A        | Wood Dowel M8 x 25mm | x22       |
| P        | Wood Dowel M6 x 25mm | х6        |
| СОМ      | PONENTS              |           |
| 3        | Bottom Panel         | x1        |
| 4        | Front Support        | <b>x1</b> |
| <b>5</b> | Support Panel 1      | <b>x2</b> |
| 6        | Back Panel 1         | x1        |
| 7        | Back Panel 2         | x1        |
| 13       | Drawer Side L        | х3        |
| 14       | Drawer Side R        | хЗ        |
| 23       | Support Panel 2      | <b>x1</b> |
| 25       | Back Support 2       | x1        |