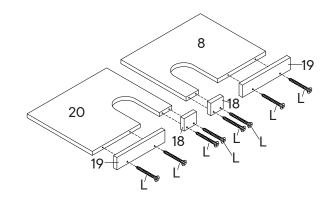

780-167MD9-0 PAGE 9 OF 15

| 0          | Screw #9 x 38mm | х8 |  |  |
|------------|-----------------|----|--|--|
| COMPONENTS |                 |    |  |  |
| 8          | Shelf Panel 1   | x1 |  |  |
| 18         | Base Panel 1    | x2 |  |  |
| 19         | Base Panel 2    | x2 |  |  |
| •          |                 |    |  |  |

# 8 Shelf Panel 1 x1 20 Shelf Panel 2 x1