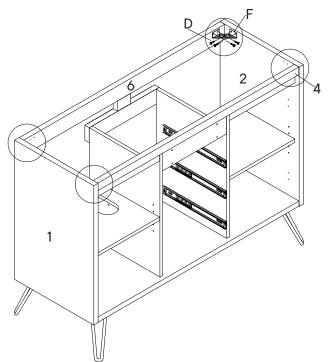

### Step 18

| HARDWARE   |                  |            |  |  |
|------------|------------------|------------|--|--|
| D          | Screw 4 x 14mm   | x16        |  |  |
| ß          | Corner Bracket   | x4         |  |  |
| COMPONENTS |                  |            |  |  |
| 0          | Left Side Panel  | x1         |  |  |
| 2          | Right Side Panel | <b>x1</b>  |  |  |
| 4          | Front Support    | <b>x</b> 1 |  |  |
| 6          | Back Panel 1     | x1         |  |  |
|            | Buent aller .    |            |  |  |