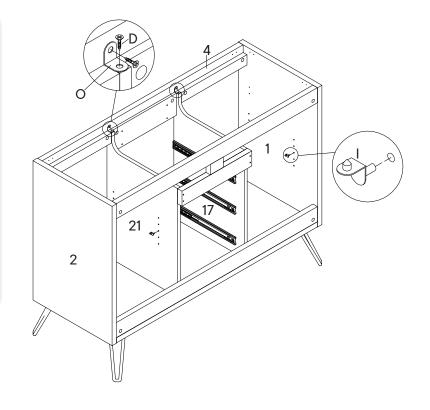

### Step 15

| _   |                  |    |
|-----|------------------|----|
| D   | Screw 4 x 14mm   | x4 |
| 0   | Shelf Support    | х8 |
| 0   | L-Bracket        | x2 |
| сом | PONENTS          |    |
| 1   | Left Side Panel  | x1 |
| 2   | Right Side Panel | x1 |
| 4   | Front Support    | x1 |
| •   | Center Panel 1   | х1 |
| 21  | Center Panel 2   | х1 |
|     |                  |    |