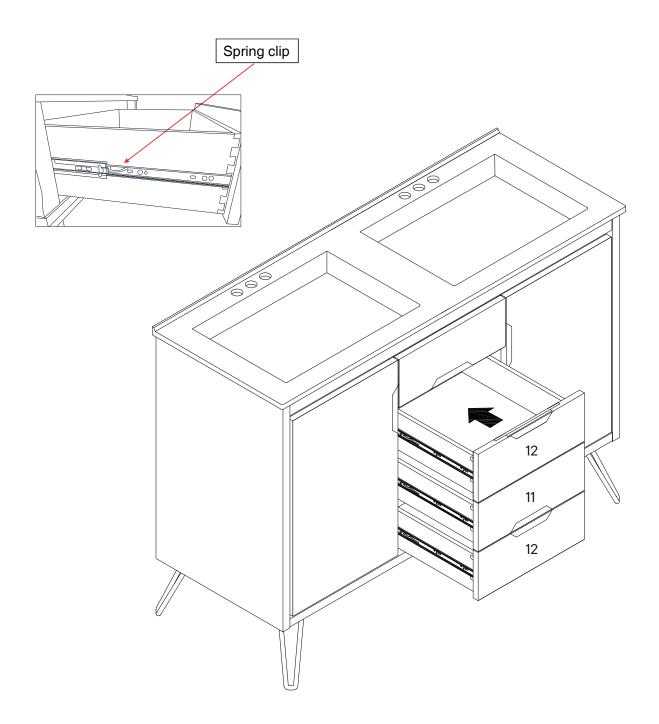

780-167MDC-0 PAGE 12 OF 15

The drawer(s) can be removed, if ever required.

Locate the spring clip on both sides on the drawer glide. At the same time, press the clips and pull the drawer out.

To reinsert, simply align the 2 sides of the drawer glides and slide in until fully inserted.