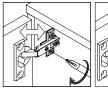

#### Step 22

Adjust the hinges, if required.

Adjust laterally Adjust height

Adjust depth

Temporarily remove/dismantle the Door & Shelf during Basin/Sink /Plumbing work installation work to prevent water damage.