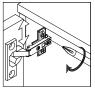

#### Step 22

Adjust the hinges, if required.

Adjust laterally Adjust height

Adjust depth

Temporarily remove/dismantle the Door & Shelf during Basin/Sink /Plumbing work installation work to prevent water damage.