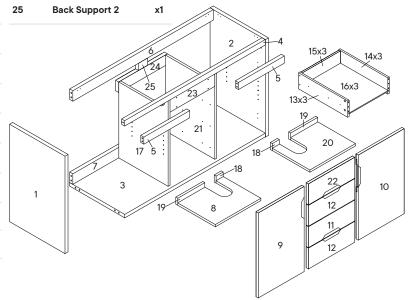

780-167MD2-0 PAGE 2 OF 15

| TAKL     | DWARE                |           |
|----------|----------------------|-----------|
| A        | Wood Dowel M8 x 25mm | x22       |
| P        | Wood Dowel M6 x 25mm | х6        |
| СОМ      | PONENTS              |           |
| 3        | Bottom Panel         | x1        |
| 4        | Front Support        | <b>x1</b> |
| <b>5</b> | Support Panel 1      | <b>x2</b> |
| 6        | Back Panel 1         | x1        |
| 7        | Back Panel 2         | x1        |
| 13       | Drawer Side L        | х3        |
| 14       | Drawer Side R        | хЗ        |
| 23       | Support Panel 2      | <b>x1</b> |
| 25       | Back Support 2       | x1        |

### Step 2

| HARD | WARE               |           |
|------|--------------------|-----------|
| B    | Cam Bolt Ø6 x 24mm | x26       |
| СОМ  | PONENTS            |           |
| 0    | Left Side Panel    | <b>x1</b> |
| 2    | Right Side Panel   | x1        |
| 1    | Drawer Front 1     | <b>x1</b> |
| 12   | Drawer Front 2     | <b>x2</b> |
| 17   | Center Panel 1     | x1        |
| 21   | Center Panel 2     | x1        |