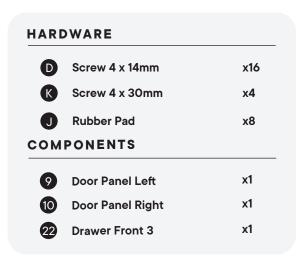

#### Step 20

780-167MDB-0 PAGE 11 OF 15

| D        | Screw 4 x 14mm  | 8x |
|----------|-----------------|----|
| <b>3</b> | Door Hinge      | x4 |
| сом      | PONENTS         |    |
| 9        | Door Panel Left | x1 |
| _        |                 |    |