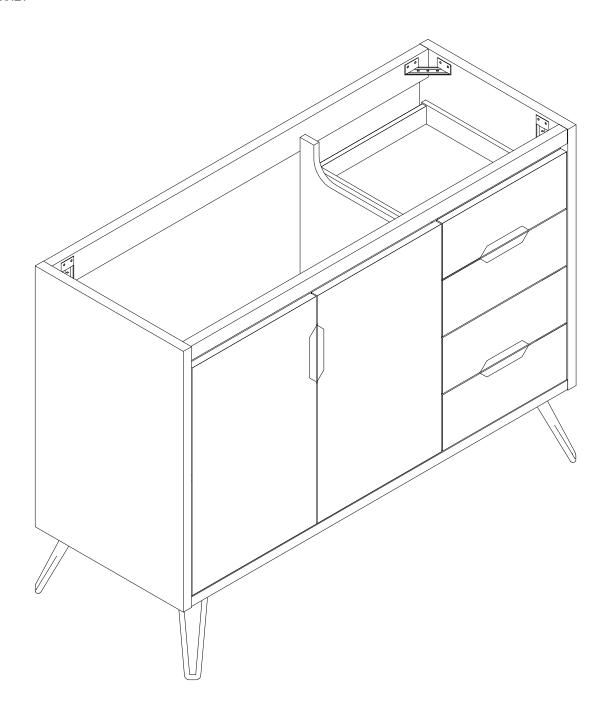

## **ASSEMBLY INSTRUCTIONS**

# EEI-5551

V1.05.20.21



#### **Questions? Contact us!**

609.256.9000 • cs@modway.com www.modway.com



780-166MD1-0 PAGE 1 OF 13

## Let's get started!





Read through all of the instructions before starting



Approx. 90 minutes assembly time



2 people recommended for assembly



Care instructions are listed in the last step of this manual



Make sure you have all parts and components before discarding any packing materials Only use hand tools to assemble this item. Do not use power tools. Do not tighten bolts or screws completely until all hardware is lined up and inserted into the holes.

Do not over-tighten screws and bolts to avoid stripping the hardware or cracking the item.

For vanity and plumbing installation, we suggest hiring a professional contractor and plumber.

Assemble your item on a flat,