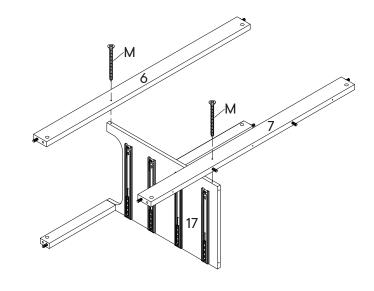

# Step 10

| M  | Screw 9 x 50mm | x2 |
|----|----------------|----|
| ОМ | PONENTS        |    |
|    | D 1 D 14       | 4  |
| 6  | Back Panel 1   | x1 |

# Step 11

| HARDWARE |  |
|----------|--|
| х5       |  |
|          |  |
| х1       |  |
|          |  |

780-166MD6-0 PAGE 6 OF 13

| HAR | DWARE               |    |
|-----|---------------------|----|
| 0   | Cam Lock Ø15        | х5 |
| СОМ | IPONENTS            |    |
| 2   | Right Side Panel    | x1 |
| 3   | <b>Bottom Panel</b> | x1 |
| 4   | Front Support       | x1 |
| 6   | Back Panel 1        | x1 |
| 7   | Back Panel 2        | x1 |
| 24  | Support Panel 2     | x1 |
|     |                     |    |