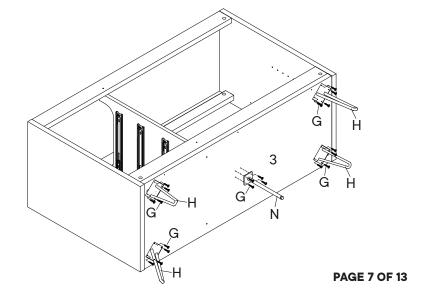

# Step 14

| HARDWARE       |                           |  |  |  |
|----------------|---------------------------|--|--|--|
| Screw 4 x 20mm | x20                       |  |  |  |
| Metal Leg      | x4                        |  |  |  |
| Metal Leg      | x1                        |  |  |  |
|                | Screw 4 x 20mm  Metal Leg |  |  |  |