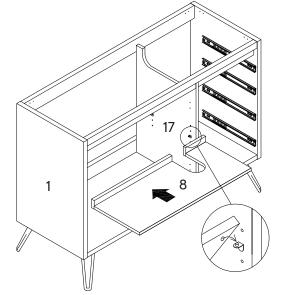

# Step 16

| HARDWARE |                 |    |
|----------|-----------------|----|
| •        | Screw #9 x 38mm | x4 |
| юм       | PONENTS         |    |
| 8        | Shelf Panel     | x1 |
| 18       | Base Panel 1    | x1 |
|          |                 |    |