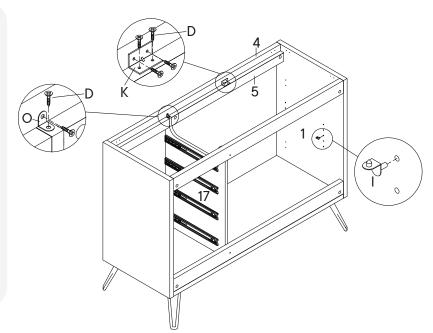

# Step 14

| HARDWARE       |                           |  |  |  |
|----------------|---------------------------|--|--|--|
| Screw 4 x 20mm | x20                       |  |  |  |
| Metal Leg      | x4                        |  |  |  |
| Metal Leg      | x1                        |  |  |  |
|                | Screw 4 x 20mm  Metal Leg |  |  |  |

| D  | Screw 4 x 14mm  | х6 |
|----|-----------------|----|
| 0  | Shelf Support   | x4 |
| K  | L-Bracket       | x1 |
| 0  | L-Bracket       | x1 |
| ОМ | PONENTS         |    |
| 1  | Left Side Panel | x1 |
| 4  | Front Support   | x1 |
| 5  | Support Panel 1 | x1 |
| 17 | Center Panel    | x1 |