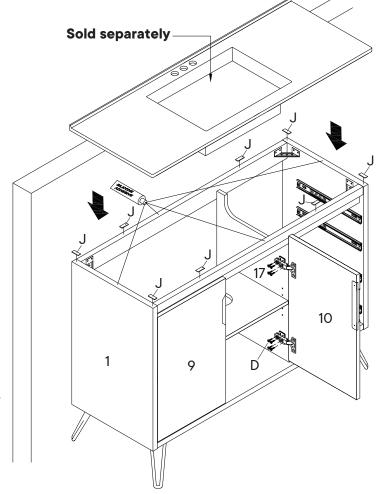

# Step 20

780-166MD9-0

| HARD     | DWARE                     |           |
|----------|---------------------------|-----------|
| D        | Screw 4 x 14mm            | х8        |
| <b>B</b> | Door Hinge (Full Overlay) | <b>x2</b> |
| P        | Door Hinge (Half Overlay) | <b>x2</b> |
| сом      | PONENTS                   |           |
| 9        | Door Panel Left           | x1        |
| <b>6</b> |                           | 4         |
| 10       | Door Panel Right          | x1        |