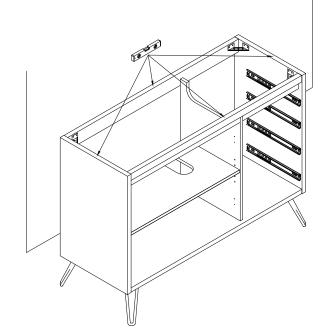

| D  | Screw 4 x 14mm  | х6 |
|----|-----------------|----|
| 0  | Shelf Support   | x4 |
| K  | L-Bracket       | x1 |
| 0  | L-Bracket       | x1 |
| ОМ | PONENTS         |    |
| 1  | Left Side Panel | x1 |
| 4  | Front Support   | x1 |
| 5  | Support Panel 1 | x1 |
| 17 | Center Panel    | x1 |

# Step 16

| HARDWARE |                 |    |
|----------|-----------------|----|
| •        | Screw #9 x 38mm | x4 |
| юм       | PONENTS         |    |
| 8        | Shelf Panel     | x1 |
| 18       | Base Panel 1    | x1 |
|          |                 |    |