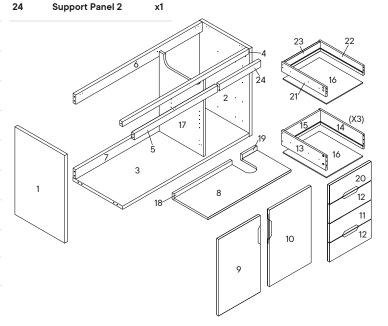

780-166MD2-0 PAGE 2 OF 13

| HAR      | OWARE                |           |
|----------|----------------------|-----------|
| A        | Wood Dowel M8 x 25mm | x15       |
| 0        | Wood Dowel M6 x 25mm | х6        |
| сом      | PONENTS              |           |
| 3        | Bottom Panel         | <b>x1</b> |
| 4        | Front Support        | x1        |
| <b>5</b> | Support Panel        | <b>x1</b> |
| 6        | Back Panel 1         | x1        |
| 7        | Back Panel 2         | <b>x1</b> |
| 13       | Drawer Side L 1      | х3        |
| 14       | Drawer Side R 1      | х3        |
| 24       | Support Panel 2      | <b>x1</b> |
|          |                      |           |