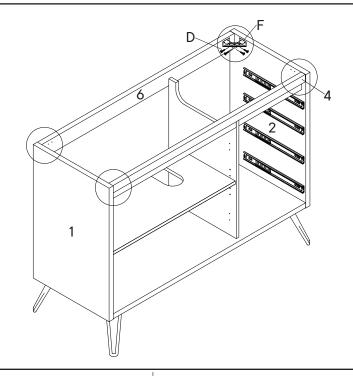

# 8 Shelf Panel x1

780-166MD8-0 PAGE 8 OF 13

| D        | Screw 4 x 14mm   | x16        |
|----------|------------------|------------|
| <b>6</b> | Corner Bracket   | x4         |
| сом      | PONENTS          |            |
| 0        | Left Side Panel  | x1         |
| 2        | Right Side Panel | <b>x</b> 1 |
| 4        | Front Support    | <b>x</b> 1 |
|          |                  |            |