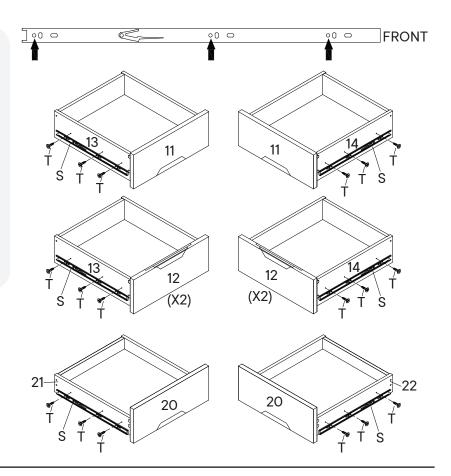

## Step 4

| HARI | OWARE           |           |
|------|-----------------|-----------|
| R    | Cam Lock Ø12    | x16       |
| сом  | PONENTS         |           |
| •    | Drawer Front 1  | x1        |
| 12   | Drawer Front 2  | x2        |
| 13   | Drawer Side L 1 | х3        |
| 14   | Drawer Side R 1 | х3        |
| 20   | Drawer Front 3  | x1        |
| 21   | Drawer Side L 2 | x1        |
| 22   | Drawer Side R 2 | <b>x1</b> |
|      |                 |           |

# Step 7

| HAR | OWARE                |          |
|-----|----------------------|----------|
| S   | Bearing Runner 350mm | x4 Pairs |
| 0   | Screw 4 x 12mm       | x24      |
| сом | PONENTS              |          |
| 13  | Drawer Side L 1      | х3       |
| 14  | Drawer Side R 1      | х3       |
| 21  | Drawer Side L 2      | x1       |
| 22  | Drawer Side R 2      | x1       |