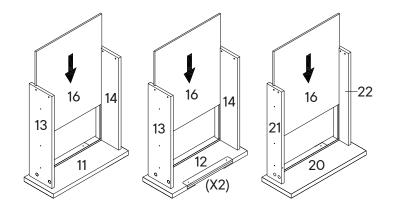

#### COMPONENTS

16 Drawer Panel x4

780-166MD4-0 PAGE 4 OF 13

| HAR | DWARE          |     |
|-----|----------------|-----|
| •   | Screw 9 x 38mm | x16 |
| СОМ | PONENTS        |     |
| 15  | Drawer Back 1  | х3  |
| 23  | Drawer Back 2  | x1  |
|     |                |     |