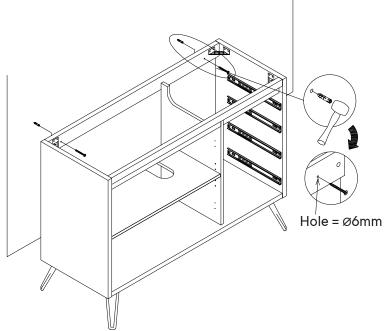

# Step 8

| HARD | WARE            |    |
|------|-----------------|----|
| 0    | Screw 9 x 38mm  | x1 |
| СОМ  | PONENTS         |    |
| 17   | Center Panel    | x1 |
| 24   | Support Panel 2 | x1 |

780-166MD5-0 PAGE 5 OF 13

| HARD     | OWARE           |    |
|----------|-----------------|----|
| 0        | Cam Lock Ø15    | x1 |
| сом      | PONENTS         |    |
| <b>5</b> | Support Panel 1 | x1 |
|          |                 |    |