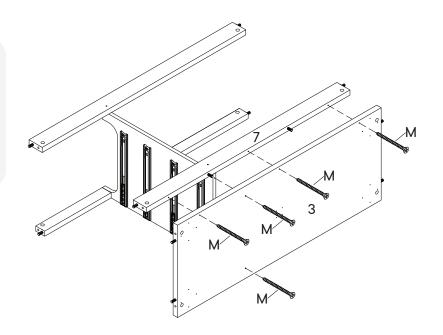

# Step 10

| M  | Screw 9 x 50mm | x2 |
|----|----------------|----|
| ОМ | PONENTS        |    |
|    | D 1 D 14       | 4  |
| 6  | Back Panel 1   | x1 |

# Step 11

| HARDWARE |  |
|----------|--|
| х5       |  |
|          |  |
| х1       |  |
|          |  |

780-166MD6-0 PAGE 6 OF 13

| HAR | DWARE               |    |
|-----|---------------------|----|
| 0   | Cam Lock Ø15        | х5 |
| СОМ | IPONENTS            |    |
| 2   | Right Side Panel    | x1 |
| 3   | <b>Bottom Panel</b> | x1 |
| 4   | Front Support       | x1 |
| 6   | Back Panel 1        | x1 |
| 7   | Back Panel 2        | x1 |
| 24  | Support Panel 2     | x1 |
|     |                     |    |