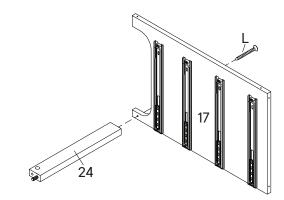

# Step 8

| HARD | WARE            |    |
|------|-----------------|----|
| 0    | Screw 9 x 38mm  | x1 |
| СОМ  | PONENTS         |    |
| 17   | Center Panel    | x1 |
| 24   | Support Panel 2 | x1 |

780-166MD5-0 PAGE 5 OF 13