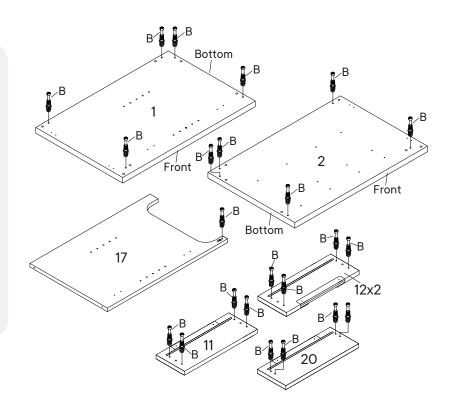

780-166MD2-0 PAGE 2 OF 13

| HAR      | OWARE                |           |
|----------|----------------------|-----------|
| A        | Wood Dowel M8 x 25mm | x15       |
| 0        | Wood Dowel M6 x 25mm | х6        |
| сом      | PONENTS              |           |
| 3        | Bottom Panel         | <b>x1</b> |
| 4        | Front Support        | x1        |
| <b>5</b> | Support Panel        | <b>x1</b> |
| 6        | Back Panel 1         | x1        |
| 7        | Back Panel 2         | <b>x1</b> |
| 13       | Drawer Side L 1      | х3        |
| 14       | Drawer Side R 1      | х3        |
| 24       | Support Panel 2      | <b>x1</b> |
|          |                      |           |