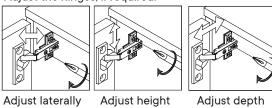

## Step 22

Adjust the hinges, if required.

Temporarily remove/dismantle the Door & Shelf during Basin/Sink /Plumbing work installation work to prevent water damage.

780-166MDA-0 PAGE 10 OF 13

The drawer(s) can be removed, if ever required.