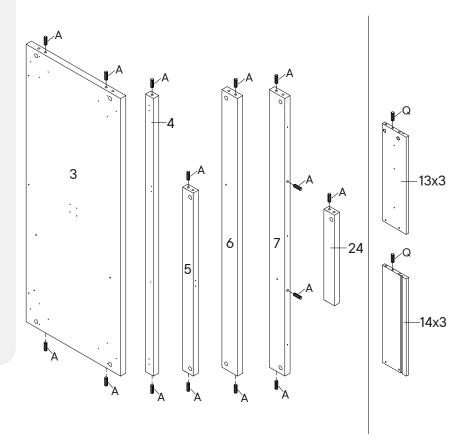

780-166MD2-0 PAGE 2 OF 13

| HAR      | OWARE                |           |
|----------|----------------------|-----------|
| A        | Wood Dowel M8 x 25mm | x15       |
| 0        | Wood Dowel M6 x 25mm | х6        |
| сом      | PONENTS              |           |
| 3        | Bottom Panel         | <b>x1</b> |
| 4        | Front Support        | x1        |
| <b>5</b> | Support Panel        | <b>x1</b> |
| 6        | Back Panel 1         | x1        |
| 7        | Back Panel 2         | <b>x1</b> |
| 13       | Drawer Side L 1      | х3        |
| 14       | Drawer Side R 1      | х3        |
| 24       | Support Panel 2      | <b>x1</b> |
|          |                      |           |