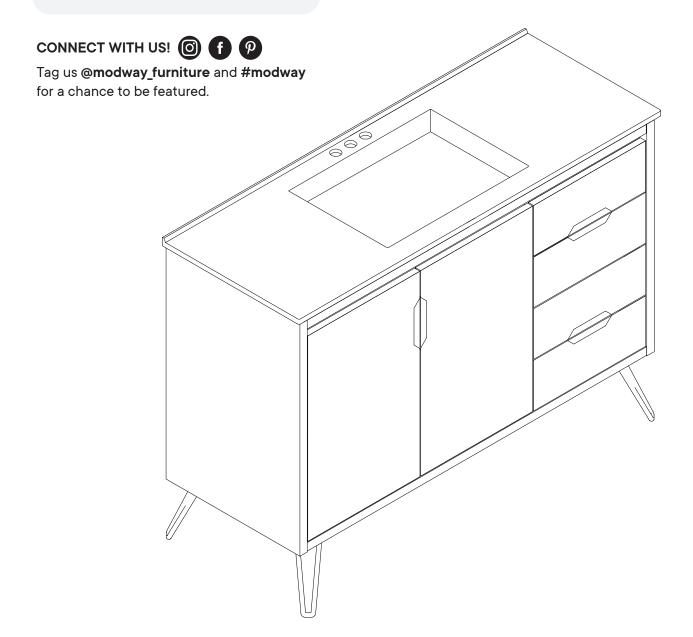

ring Basin/Sink /Plumbing work installation work to prevent water damage.



780-166MDA-0 PAGE 10 OF 13

The drawer(s) can be removed, if ever required.

Locate the spring clip on both sides on the drawer glide. At the same time, press the clips and pull the drawer out.

To reinsert, simply align the 2 sides of the drawer glides and slide in until fully inserted.



780-166MDB-0 PAGE 11 OF 13

# A quick note...

Your sink basin comes complete with a silver overflow ring. If you'd like to remove this overflow ring, you can do so by hand.



## Great job!

Cabinet assembly is complete.



#### CARING FOR YOUR ITEM

Indoor use only.

Not contract grade.

Clean using a non-abrasive cloth and a mild cleaner.

Never use harsh chemicals, as they could damage the finish or integrity of the item.



**PAGE 13 OF 13** 780-166MDD-0