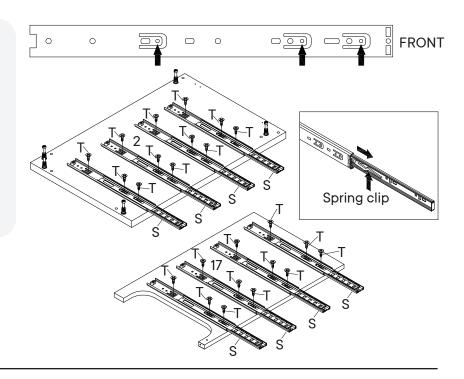

# Step 7

| HAR | OWARE                |          |
|-----|----------------------|----------|
| S   | Bearing Runner 350mm | x4 Pairs |
| 0   | Screw 4 x 12mm       | x24      |
| сом | PONENTS              |          |
| 13  | Drawer Side L 1      | х3       |
| 14  | Drawer Side R 1      | х3       |
| 21  | Drawer Side L 2      | x1       |
| 22  | Drawer Side R 2      | x1       |

Locate the spring clip on both sides on the drawer glide. At the same time, press the clips and pull the drawer out.

To reinsert, simply align the 2 sides of the drawer glides and slide in until fully inserted.