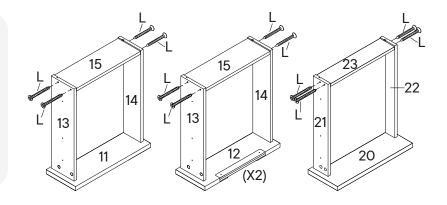

# Step 7

| HAR | OWARE                |          |
|-----|----------------------|----------|
| S   | Bearing Runner 350mm | x4 Pairs |
| 0   | Screw 4 x 12mm       | x24      |
| сом | PONENTS              |          |
| 13  | Drawer Side L 1      | х3       |
| 14  | Drawer Side R 1      | х3       |
| 21  | Drawer Side L 2      | x1       |
| 22  | Drawer Side R 2      | x1       |