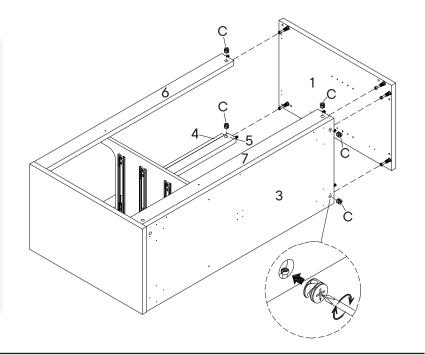

# Step 11

| HARDWARE |  |
|----------|--|
| х5       |  |
|          |  |
| х1       |  |
|          |  |

780-166MD6-0 PAGE 6 OF 13

| HAR | DWARE               |    |
|-----|---------------------|----|
| 0   | Cam Lock Ø15        | х5 |
| СОМ | IPONENTS            |    |
| 2   | Right Side Panel    | x1 |
| 3   | <b>Bottom Panel</b> | x1 |
| 4   | Front Support       | x1 |
| 6   | Back Panel 1        | x1 |
| 7   | Back Panel 2        | x1 |
| 24  | Support Panel 2     | x1 |
|     |                     |    |

# Step 13

| 6  | Cam Lock Ø15    | х5 |
|----|-----------------|----|
| юм | PONENTS         |    |
| 0  | Left Side Panel | x1 |
| 3  | Bottom Panel    | x1 |
| 4  | Front Support   | x1 |
| 5  | Support Panel 1 | x1 |
| 6  | Back Panel 1    | x1 |
| 7  | Back Panel 2    | x1 |