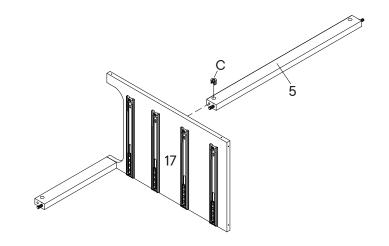

| HARD     | OWARE           |    |
|----------|-----------------|----|
| 0        | Cam Lock Ø15    | x1 |
| сом      | PONENTS         |    |
| <b>5</b> | Support Panel 1 | x1 |
|          |                 |    |