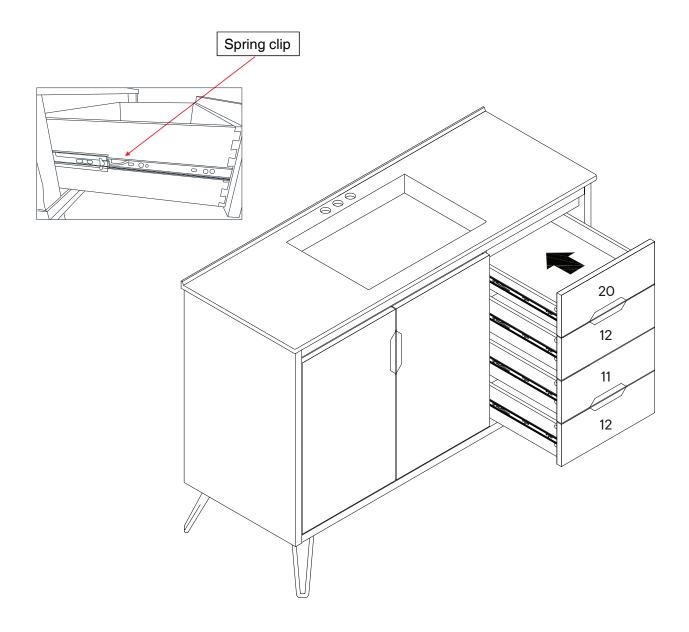

## Step 22

Adjust the hinges, if required.

Temporarily remove/dismantle the Door & Shelf during Basin/Sink /Plumbing work installation work to prevent water damage.

780-166MDA-0 PAGE 10 OF 13

The drawer(s) can be removed, if ever required.

Locate the spring clip on both sides on the drawer glide. At the same time, press the clips and pull the drawer out.

To reinsert, simply align the 2 sides of the drawer glides and slide in until fully inserted.