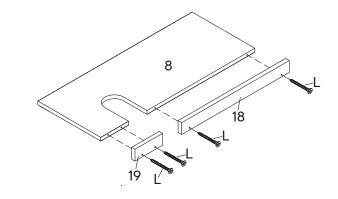

# Step 16

| HARDWARE |                 |    |
|----------|-----------------|----|
| •        | Screw #9 x 38mm | x4 |
| юм       | PONENTS         |    |
| 8        | Shelf Panel     | x1 |
| 18       | Base Panel 1    | x1 |
|          |                 |    |