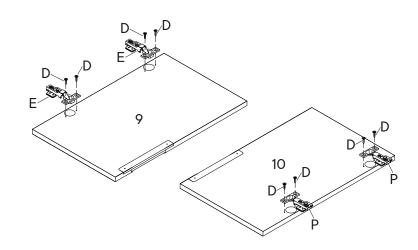

# Step 20

780-166MD9-0

| HARD     | DWARE                     |           |
|----------|---------------------------|-----------|
| D        | Screw 4 x 14mm            | х8        |
| <b>B</b> | Door Hinge (Full Overlay) | <b>x2</b> |
| P        | Door Hinge (Half Overlay) | <b>x2</b> |
| сом      | PONENTS                   |           |
| 9        | Door Panel Left           | x1        |
| <b>6</b> |                           | 4         |
| 10       | Door Panel Right          | x1        |