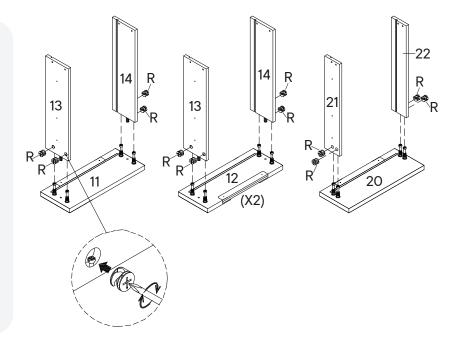

## Step 4

| HARI | OWARE           |           |
|------|-----------------|-----------|
| R    | Cam Lock Ø12    | x16       |
| сом  | PONENTS         |           |
| •    | Drawer Front 1  | x1        |
| 12   | Drawer Front 2  | x2        |
| 13   | Drawer Side L 1 | х3        |
| 14   | Drawer Side R 1 | х3        |
| 20   | Drawer Front 3  | x1        |
| 21   | Drawer Side L 2 | x1        |
| 22   | Drawer Side R 2 | <b>x1</b> |
|      |                 |           |