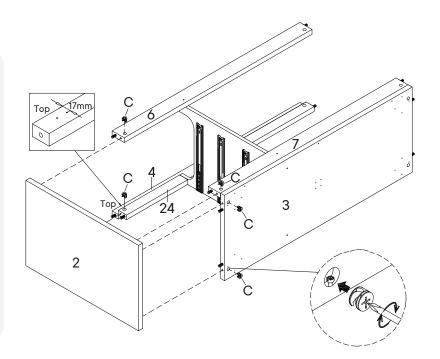

780-166MD2-0 PAGE 2 OF 13

| HAR      | OWARE                |           |
|----------|----------------------|-----------|
| A        | Wood Dowel M8 x 25mm | x15       |
| 0        | Wood Dowel M6 x 25mm | х6        |
| сом      | PONENTS              |           |
| 3        | Bottom Panel         | <b>x1</b> |
| 4        | Front Support        | x1        |
| <b>5</b> | Support Panel        | <b>x1</b> |
| 6        | Back Panel 1         | x1        |
| 7        | Back Panel 2         | <b>x1</b> |
| 13       | Drawer Side L 1      | х3        |
| 14       | Drawer Side R 1      | х3        |
| 24       | Support Panel 2      | <b>x1</b> |
|          |                      |           |

# Step 2

| Cam Bolt Ø6 x 24mm | x27                         |
|--------------------|-----------------------------|
| ONENTS             |                             |
| Left Side Panel    | x1                          |
| Right Side Panel   | <b>x</b> 1                  |
| Drawer Front 1     | x1                          |
| Drawer Front 2     | x2                          |
| Center Panel       | x1                          |
| Drawer Front 3     | <b>x1</b>                   |
|                    | Center Panel Drawer Front 3 |