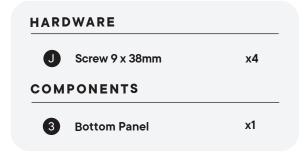

# Step 3

| HARD | WARE                |    |
|------|---------------------|----|
|      | Screw 3.5 x 16mm    | x1 |
| M    | Stopper             | x1 |
| СОМ  | PONENTS             |    |
| 3    | <b>Bottom Panel</b> | x1 |