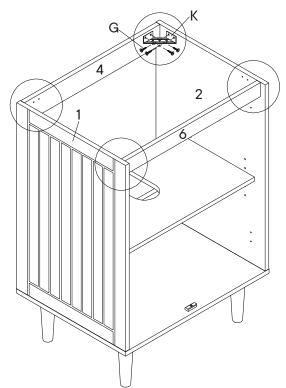

# Step 12

| G          | Screw 4 x 14mm    | x16 |
|------------|-------------------|-----|
| K          | Corner Bracket    | x4  |
| сом        | PONENTS           |     |
| 1          | Left Side Panel   | x1  |
| _          | Right Side Panel  | x1  |
| 2          | Right Side Faller |     |
| <b>2 4</b> | Back Panel 1      | x1  |