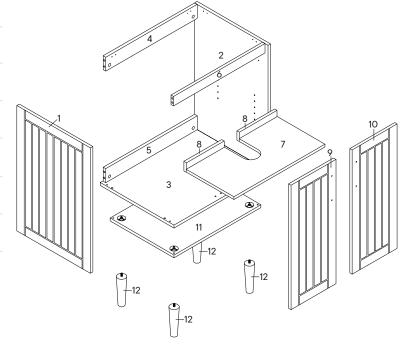

### Furniture components:

| 1 | Left Side Panel  | х1 | 7  | Shelf Panel      | х1 |
|---|------------------|----|----|------------------|----|
| 2 | Right Side Panel | х1 | 8  | Base Panel       | x2 |
| 3 | Bottom Panel     | х1 | 9  | Door Panel Left  | х1 |
| 4 | Back Panel 1     | х1 | 10 | Door Panel Right | х1 |
| 5 | Back Panel 2     | х1 | 11 | Bottom Support   | х1 |
| 6 | Front Panel      | х1 | 12 | Wooden Leg       | x4 |
|   |                  |    |    |                  |    |