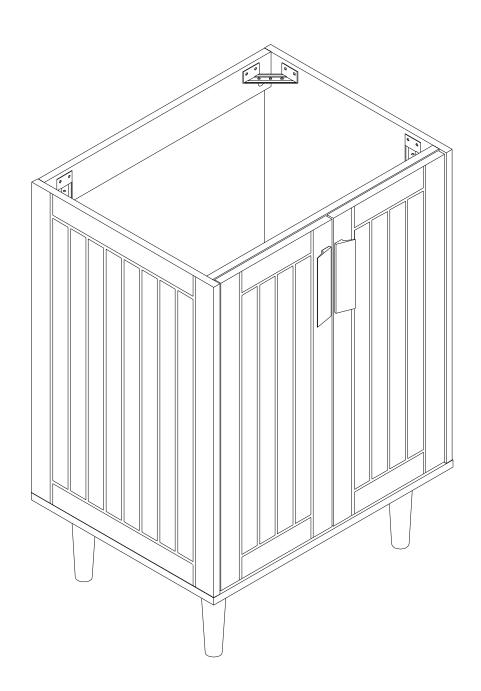

### **ASSEMBLY INSTRUCTIONS**

EEI-5877

V1.01.24.22



### **Questions? Contact us!**

609.256.9000 • cs@modway.com www.modway.com



### Let's get started!





Read through all of the instructions before starting



Approx. 60 minutes assembly time



2 people recommended for assembly



Care instructions are listed in the last step of this manual



Make sure you have all parts and components before discarding any packing materials Only use hand tools to assemble this item. Do not use power tools. Do not tighten bolts or screws completely until all hardware is lined up and inserted into the holes.

Do not over-tighten screws and bolts to avoid stripping the hardware or cracking the item.

For vanity and plumbing installation, we suggest hiring a professional contractor and plumber.

Assemble your item on a flat, carpeted area, with plenty