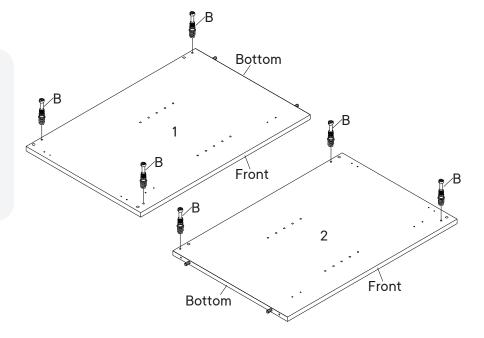

780-199MD2-0 PAGE 2 OF 11

| HARD | OWARE                |           |
|------|----------------------|-----------|
| A    | Wood Dowel M8 x 25mm | x10       |
| сом  | PONENTS              |           |
| 0    | Left Side Panel      | <b>x1</b> |
| 2    | Right Side Panel     | x1        |
| 4    | Back Panel 1         | x1        |
| 5    | Back Panel 2         | x1        |
| 6    | Front Panel          | <b>x1</b> |