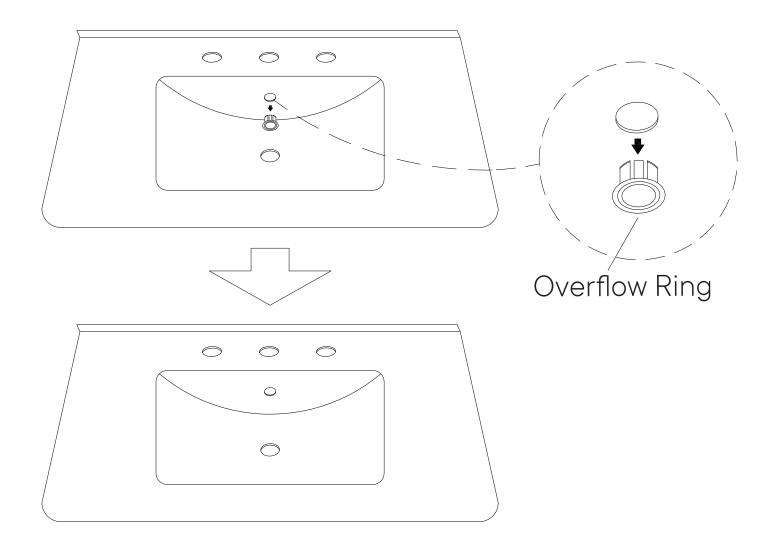

# A quick note...

Your sink basin comes complete with a silver overflow ring. If you'd like to remove this overflow ring, you can do so by hand.

Missing parts or hardware? Need assistance?

Contact us before returning your item. We're here to help!