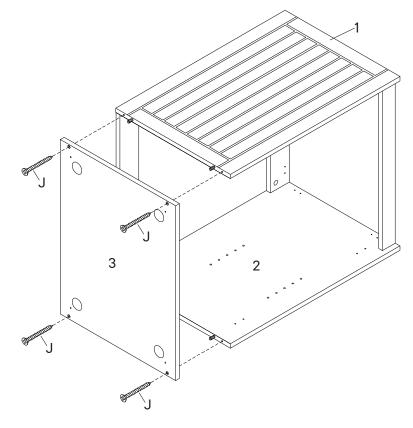

# Step 3

| HARD | WARE                |    |
|------|---------------------|----|
|      | Screw 3.5 x 16mm    | x1 |
| M    | Stopper             | x1 |
| СОМ  | PONENTS             |    |
| 3    | <b>Bottom Panel</b> | x1 |