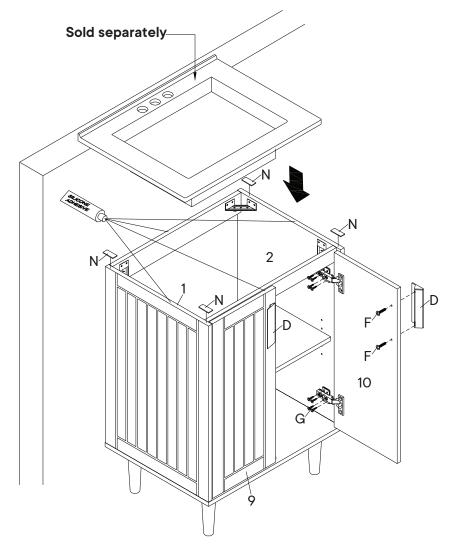

# Step 14

780-199MD8-0

**PAGE 8 OF 11** 

| 1AKL | WARE             |    |
|------|------------------|----|
| G    | Screw 4 x 14mm   | x8 |
| •    | Hinges           | x4 |
| сом  | PONENTS          |    |
| 9    | Door Panel Left  | x1 |
| 10   | Door Panel Right | x1 |

# HARDWARE D Handle x2 F Screw 4 x 20mm x4 G Screw 4 x 14mm x16 N Rubber Pad x4 COMPONENTS 9 Door Panel Left x1 10 Door Panel Right x1

Adjust the hinges, if required.

Temporarily remove/dismantle the Door & Shelf during Basin/Sink/Plumbing work installation work to prevent water damage.