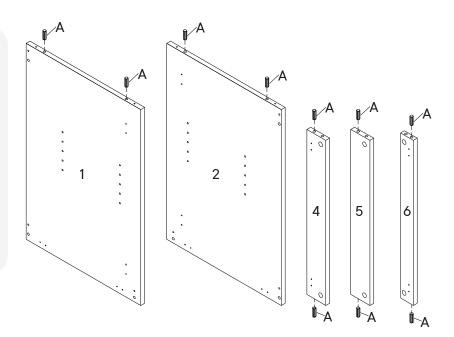

780-199MD2-0 PAGE 2 OF 11

| HARD | OWARE                |           |
|------|----------------------|-----------|
| A    | Wood Dowel M8 x 25mm | x10       |
| сом  | PONENTS              |           |
| 0    | Left Side Panel      | <b>x1</b> |
| 2    | Right Side Panel     | x1        |
| 4    | Back Panel 1         | x1        |
| 5    | Back Panel 2         | x1        |
| 6    | Front Panel          | <b>x1</b> |