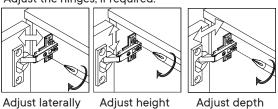

# HARDWARE D Handle x2 F Screw 4 x 20mm x4 G Screw 4 x 14mm x16 N Rubber Pad x4 COMPONENTS 9 Door Panel Left x1 10 Door Panel Right x1

Adjust the hinges, if required.

Temporarily remove/dismantle the Door & Shelf during Basin/Sink/Plumbing work installation work to prevent water damage.