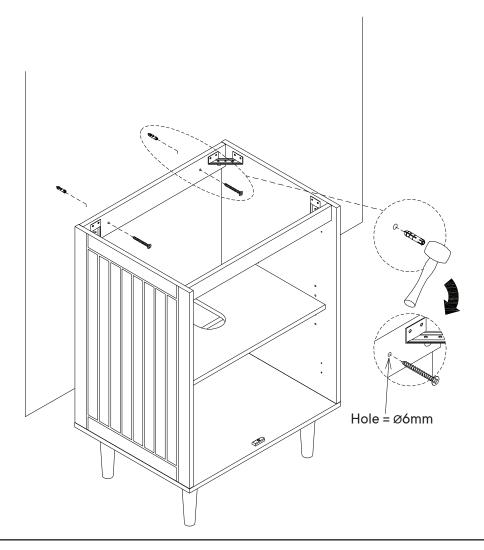

# Step 12

| G          | Screw 4 x 14mm    | x16 |
|------------|-------------------|-----|
| K          | Corner Bracket    | x4  |
| сом        | PONENTS           |     |
| 1          | Left Side Panel   | x1  |
| _          | Right Side Panel  | x1  |
| 2          | Right Side Faller |     |
| <b>2 4</b> | Back Panel 1      | x1  |

NOTE: Mounting hardware and tools are not included.

We suggest professional installation.