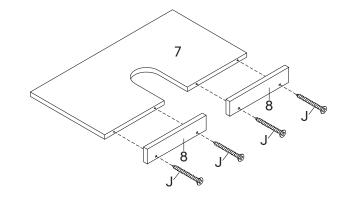

# Step 9

| 0   | Shelf Support    | x4 |
|-----|------------------|----|
| сом | PONENTS          |    |
| 0   | Left Side Panel  | x1 |
| 2   | Right Side Panel | x1 |

**PAGE 6 OF 11** 780-199MD6-0

| WARE           |                                    |
|----------------|------------------------------------|
| Screw 9 x 38mm | <b>x4</b>                          |
| PONENTS        |                                    |
| Shelf Panel    | x1                                 |
| Base Panel     | x2                                 |
|                | Screw 9 x 38mm PONENTS Shelf Panel |

# COMPONENTS 7 Shelf Panel x1