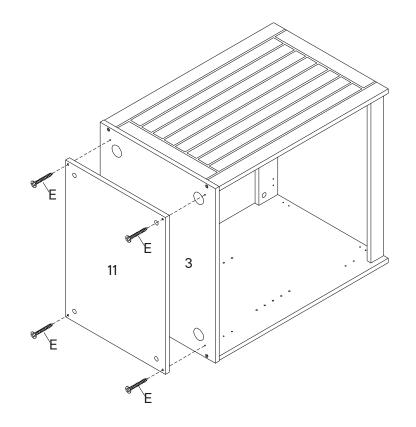

| 6    | Front Panel          | <b>x1</b> |



# Step 2

| HARD | WARE               |    |
|------|--------------------|----|
| B    | Cam Bolt Ø6 x 24mm | х6 |
| СОМ  | PONENTS            |    |
| 0    | Left Side Panel    | x1 |
| 2    | Right Side Panel   | x1 |



# Step 3

| HARD | WARE                |    |
|------|---------------------|----|
|      | Screw 3.5 x 16mm    | x1 |
| M    | Stopper             | x1 |
| СОМ  | PONENTS             |    |
| 3    | <b>Bottom Panel</b> | x1 |



780-199MD3-0 PAGE 3 OF 11



### Step 5



780-199MD4-0 PAGE 4 OF 11





# Step 7

| HARD      | OWARE          |           |
|-----------|----------------|-----------|
| <b>(3</b> | Screw 4 x 30mm | <b>x4</b> |
| СОМ       | PONENTS        |           |
| •         | Bottom Support | x1        |



780-199MD5-0 PAGE 5 OF 11

### COMPONENTS

12 Wooden Leg

**x4** 



# Step 9

| 0   | Shelf Support    | x4 |
|-----|------------------|----|
| сом | PONENTS          |    |
| 0   | Left Side Panel  | x1 |
| 2   | Right Side Panel | x1 |



**PAGE 6 OF 11** 780-199MD6-0

| WARE           |                                    |
|----------------|------------------------------------|
| Screw 9 x 38mm | <b>x4</b>                          |
| PONENTS        |                                    |
| Shelf Panel    | x1                                 |
| Base Panel     | x2                                 |
|                | Screw 9 x 38mm PONENTS Shelf Panel |



# Step 11

# COMPONENTS 7 Shelf Panel x1



# Step 12

| G          | Screw 4 x 14mm    | x16 |
|------------|-------------------|