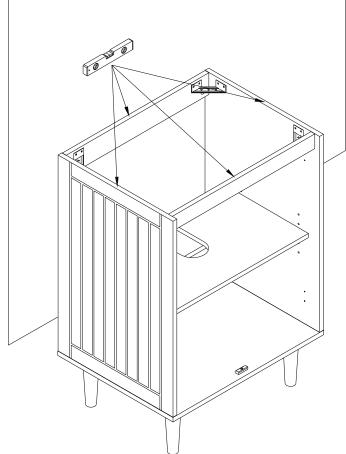

# Step 9

| 0   | Shelf Support    | x4 |
|-----|------------------|----|
| сом | PONENTS          |    |
| 0   | Left Side Panel  | x1 |
| 2   | Right Side Panel | x1 |

**PAGE 6 OF 11** 780-199MD6-0

| WARE           |                                    |
|----------------|------------------------------------|
| Screw 9 x 38mm | <b>x4</b>                          |
| PONENTS        |                                    |
| Shelf Panel    | x1                                 |
| Base Panel     | x2                                 |
|                | Screw 9 x 38mm PONENTS Shelf Panel |