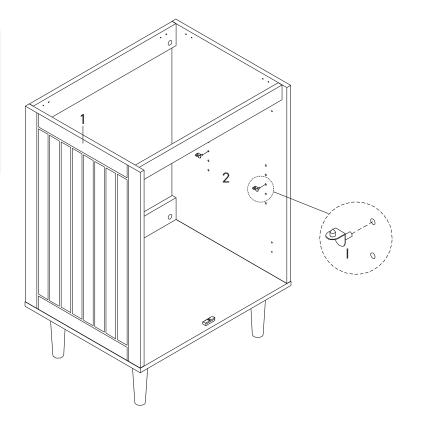

780-199MD2-0 PAGE 2 OF 11

| HARD | OWARE                |           |
|------|----------------------|-----------|
| A    | Wood Dowel M8 x 25mm | x10       |
| сом  | PONENTS              |           |
| 0    | Left Side Panel      | <b>x1</b> |
| 2    | Right Side Panel     | x1        |
| 4    | Back Panel 1         | x1        |
| 5    | Back Panel 2         | x1        |
| 6    | Front Panel          | <b>x1</b> |

# Step 2

| HARD | WARE               |    |
|------|--------------------|----|
| B    | Cam Bolt Ø6 x 24mm | х6 |
| СОМ  | PONENTS            |    |
| 0    | Left Side Panel    | x1 |
| 2    | Right Side Panel   | x1 |