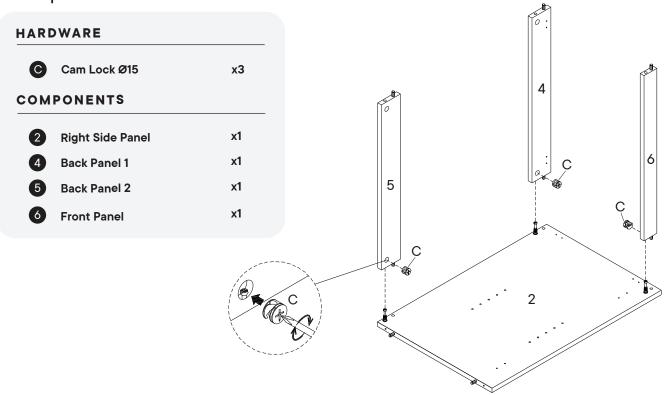

780-199MD2-0 PAGE 2 OF 11

| HARD | OWARE                |           |
|------|----------------------|-----------|
| A    | Wood Dowel M8 x 25mm | x10       |
| сом  | PONENTS              |           |
| 0    | Left Side Panel      | <b>x1</b> |
| 2    | Right Side Panel     | x1        |
| 4    | Back Panel 1         | x1        |
| 5    | Back Panel 2         | x1        |
| 6    | Front Panel          | <b>x1</b> |