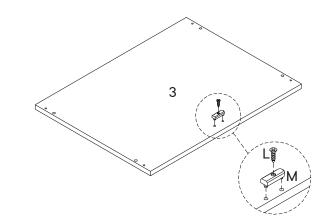

# Step 3

| HARD | WARE                |    |
|------|---------------------|----|
|      | Screw 3.5 x 16mm    | x1 |
| M    | Stopper             | x1 |
| СОМ  | PONENTS             |    |
| 3    | <b>Bottom Panel</b> | x1 |