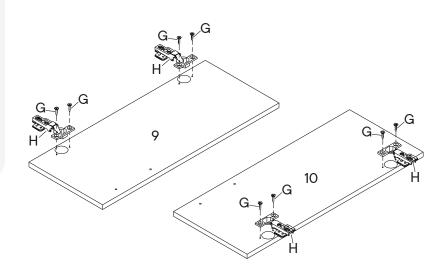

# Step 14

780-199MD8-0

**PAGE 8 OF 11** 

| 1AKL | WARE             |    |
|------|------------------|----|
| G    | Screw 4 x 14mm   | x8 |
| •    | Hinges           | x4 |
| сом  | PONENTS          |    |
| 9    | Door Panel Left  | x1 |
| 10   | Door Panel Right | x1 |