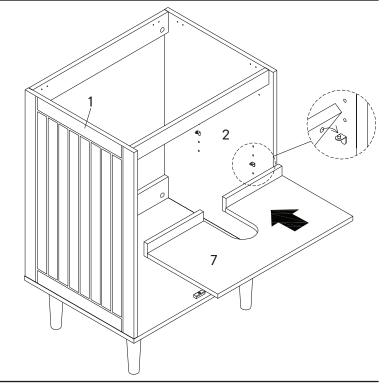

| СОМ       | PONENTS        |           |
| •         | Bottom Support | x1        |



780-199MD5-0 PAGE 5 OF 11

### COMPONENTS

12 Wooden Leg

**x4** 



# Step 9

| 0   | Shelf Support    | x4 |
|-----|------------------|----|
| сом | PONENTS          |    |
| 0   | Left Side Panel  | x1 |
| 2   | Right Side Panel | x1 |



**PAGE 6 OF 11** 780-199MD6-0

| WARE           |                                    |
|----------------|------------------------------------|
| Screw 9 x 38mm | <b>x4</b>                          |
| PONENTS        |                                    |
| Shelf Panel    | x1                                 |
| Base Panel     | x2                                 |
|                | Screw 9 x 38mm PONENTS Shelf Panel |



# Step 11

# COMPONENTS 7 Shelf Panel x1



# Step 12

| G          | Screw 4 x 14mm    | x16 |
|------------|-------------------|-----|
| K          | Corner Bracket    | x4  |
| сом        | PONENTS           |     |
| 1          | Left Side Panel   | x1  |
| _          | Right Side Panel  | x1  |
| 2          | Right Side Faller |     |
| <b>2 4</b> | Back Panel 1      | x1  |



NOTE: Mounting hardware and tools are not included.

We suggest professional installation.



# Step 14

780-199MD8-0



**PAGE 8 OF 11** 

| 1AKL | WARE             |    |
|------|------------------|----|
| G    | Screw 4 x 14mm   | x8 |
| •    | Hinges           | x4 |
| сом  | PONENTS          |    |
| 9    | Door Panel Left  | x1 |
| 10   | Door Panel Right | x1 |



### Step 16

# HARDWARE D Handle x2 F Screw 4 x 20mm x4 G Screw 4 x 14mm x16 N Rub