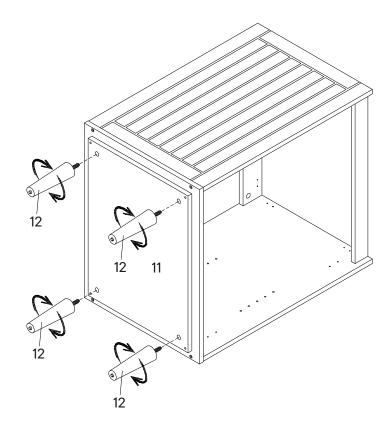

RE               |    |
|------|--------------------|----|
| B    | Cam Bolt Ø6 x 24mm | х6 |
| СОМ  | PONENTS            |    |
| 0    | Left Side Panel    | x1 |
| 2    | Right Side Panel   | x1 |



# Step 3

| HARD | WARE                |    |
|------|---------------------|----|
|      | Screw 3.5 x 16mm    | x1 |
| M    | Stopper             | x1 |
| СОМ  | PONENTS             |    |
| 3    | <b>Bottom Panel</b> | x1 |



780-199MD3-0 PAGE 3 OF 11



### Step 5



780-199MD4-0 PAGE 4 OF 11





# Step 7

| HARD      | OWARE          |           |
|-----------|----------------|-----------|
| <b>(3</b> | Screw 4 x 30mm | <b>x4</b> |
| СОМ       | PONENTS        |           |
| •         | Bottom Support | x1        |



780-199MD5-0 PAGE 5 OF 11

### COMPONENTS

12 Wooden Leg

**x4** 



# Step 9

| 0   | Shelf Support    | x4 |
|-----|------------------|----|
| сом | PONENTS          |    |
| 0   | Left Side Panel  | x1 |
| 2   | Right Side Panel | x1 |



**PAGE 6 OF 11** 780-199MD6-0

| WARE           |                                    |
|----------------|------------------------------------|
| Screw 9 x 38mm | <b>x4</b>                          |
| PONENTS        |                                    |
| Shelf Panel    | x1                                 |
| Base Panel     | x2                                 |
|                | Screw 9 x 38mm PONENTS Shelf Panel |



# Step 11

# COMPONENTS 7 Shelf Panel x1



# Step 12

| G          | Screw 4 x 14mm    | x16 |
|------------|-------------------|-----|
| K          | Corner Bracket    | x4  |
| сом        | PONENT