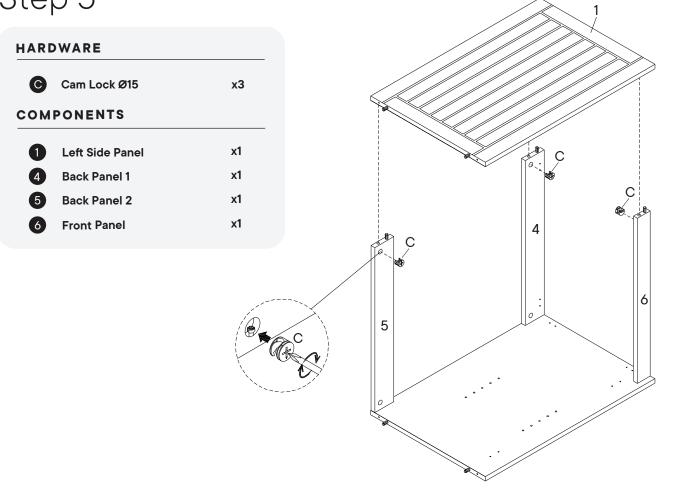

| Wood Dowel M8 x 25mm | x10       |
| сом  | PONENTS              |           |
| 0    | Left Side Panel      | <b>x1</b> |
| 2    | Right Side Panel     | x1        |
| 4    | Back Panel 1         | x1        |
| 5    | Back Panel 2         | x1        |
| 6    | Front Panel          | <b>x1</b> |



# Step 2

| HARD | WARE               |    |
|------|--------------------|----|
| B    | Cam Bolt Ø6 x 24mm | х6 |
| СОМ  | PONENTS            |    |
| 0    | Left Side Panel    | x1 |
| 2    | Right Side Panel   | x1 |



# Step 3

| HARD | WARE                |    |
|------|---------------------|----|
|      | Screw 3.5 x 16mm    | x1 |
| M    | Stopper             | x1 |
| СОМ  | PONENTS             |    |
| 3    | <b>Bottom Panel</b> | x1 |



780-199MD3-0 PAGE 3 OF 11



### Step 5



780-199MD4-0 PAGE 4 OF 11





# Step 7

| HARD      | OWARE          |           |
|-----------|----------------|-----------|
| <b>(3</b> | Screw 4 x 30mm | <b>x4</b> |
| СОМ       | PONENTS        |           |
| •         | Bottom Support | x1        |



780-199MD5-0 PAGE 5 OF 11

### COMPONENTS

12 Wooden Leg

**x4** 



# Step 9

| 0   | Shelf Support    | x4 |
|-----|------------------|----|
| сом | PONENTS          |    |
| 0   | Left Side Panel  | x1 |
| 2   | Right Side Panel | x1 |



**PAGE 6 OF 11** 780-199MD6-0

| WARE           |                                    |
|----------------|------------------------------------|
| Screw 9 x 38mm | <b>x4</b>                          |
| PONENTS        |                                    |
| Shelf Panel    | x1