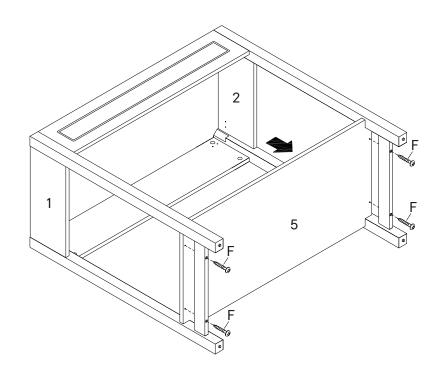

## Step 6

| D  | Screw 4 x 14mm   | x16       |
|----|------------------|-----------|
| •  | Corner Bracket   | x4        |
| ОМ | PONENTS          |           |
| 0  | Left Side Panel  | x1        |
| 2  | Right Side Panel | x1        |
| 3  | Front Panel      | <b>x1</b> |
| 4  | Back Panel       | x1        |