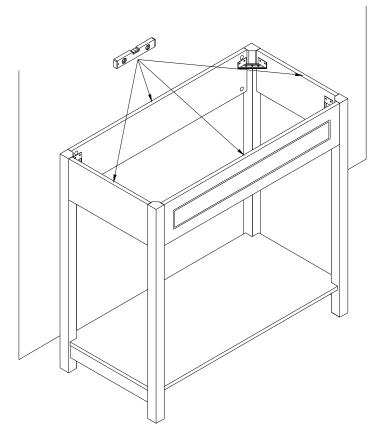

|  |



# Step 5

| HARDWARE   |                  |    |  |
|------------|------------------|----|--|
| •          | Screw 8 x 25mm   | x4 |  |
| COMPONENTS |                  |    |  |
| 0          | Left Side Panel  | x1 |  |
| 2          | Right Side Panel | x1 |  |
|            |                  | x1 |  |



780-198MD4-0 PAGE 4 OF 8

## Step 6

| D  | Screw 4 x 14mm   | x16       |
|----|------------------|-----------|
| •  | Corner Bracket   | x4        |
| ОМ | PONENTS          |           |
| 0  | Left Side Panel  | x1        |
| 2  | Right Side Panel | x1        |
| 3  | Front Panel      | <b>x1</b> |
| 4  | Back Panel       | x1        |



# Step 7

NOTE: Mounting hardware and tools are not included.

We suggest professional installation.



780-198MD5-0 PAGE 5 OF 8

# Step 8





780-198MD6-0

PAGE 6 OF 8

# A quick note...

Your sink basin comes complete with a silver overflow ring. If you'd like to remove this overflow ring, you can do so by hand.



## Great job!

Vanity Base assembly is complete.



#### CARING FOR YOUR ITEM

Indoor use only.

Not contract grade.

Clean using a non-abrasive cloth and a mild cleaner.

Never use harsh chemicals, as they could damage the finish or integrity of the item.



PAGE 8 OF 8 780-198MD8-0