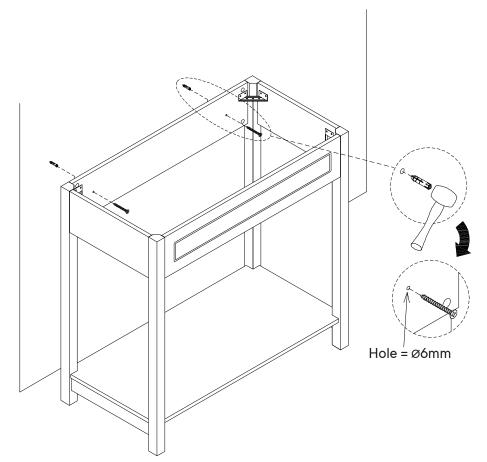

# Step 7

NOTE: Mounting hardware and tools are not included.

We suggest professional installation.

780-198MD5-0 PAGE 5 OF 8