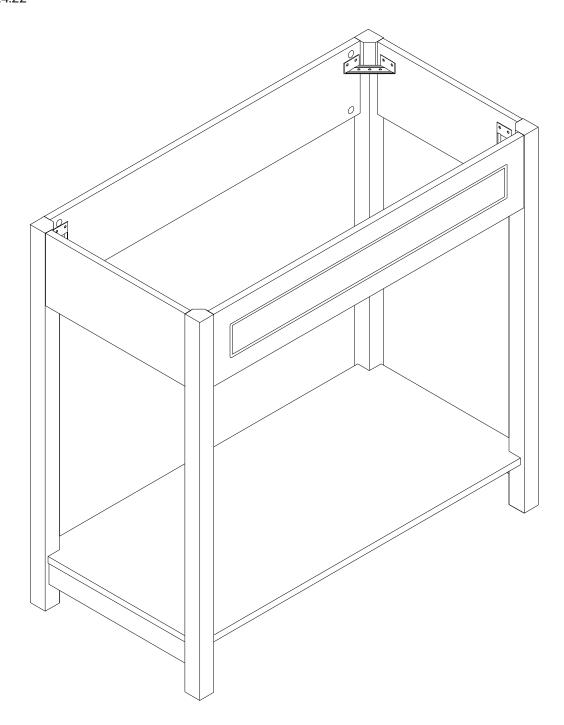

## **ASSEMBLY INSTRUCTIONS**

# EEI-5876

V1.01.24.22



#### **Questions? Contact us!**

609.256.9000 • cs@modway.com www.modway.com



## Let's get started!





Read through all of the instructions before starting



Approx. 45 minutes assembly time



2 people recommended for assembly



Care instructions are listed in the last step of this manual



Make sure you have all parts and components before discarding any packing materials Only use hand tools to assemble this item. Do not use power tools. Do not tighten bolts or screws completely until all hardware is lined up and inserted into the holes.

Do not over-tighten screws and bolts to avoid stripping the hardware or cracking the item.

For vanity and plumbing installation, we suggest hiring a professional contractor and plumber.

Assemble your item on a flat, carpeted area, with plenty