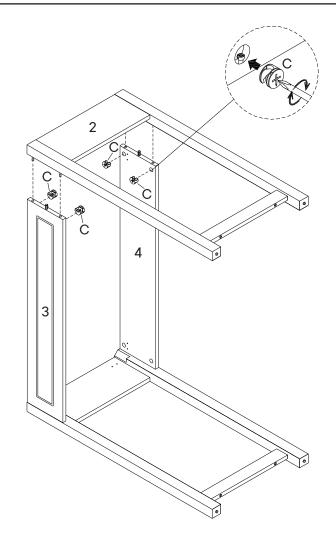

# Step 5

| HARDWARE   |                  |    |  |
|------------|------------------|----|--|
| •          | Screw 8 x 25mm   | x4 |  |
| COMPONENTS |                  |    |  |
| 0          | Left Side Panel  | x1 |  |
| 2          | Right Side Panel | x1 |  |
|            |                  | x1 |  |