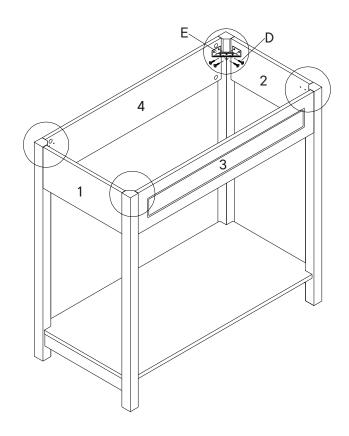

# Step 7

NOTE: Mounting hardware and tools are not included.

We suggest professional installation.

780-198MD5-0 PAGE 5 OF 8