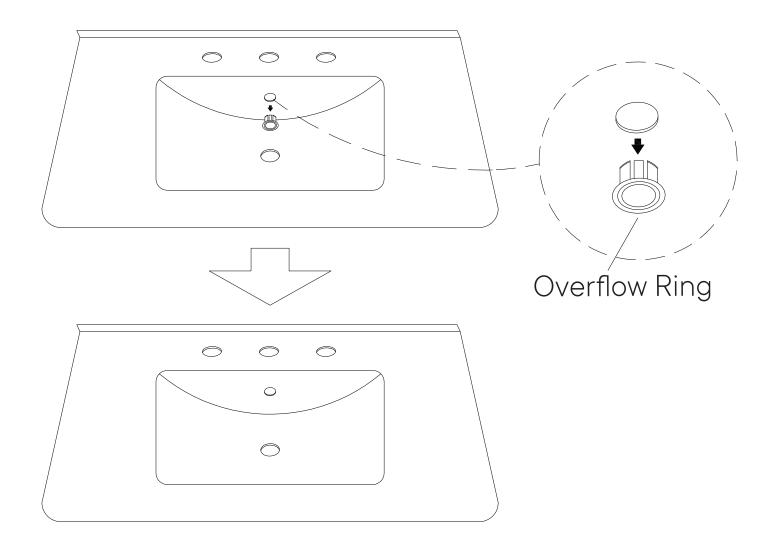

# A quick note...

Your sink basin comes complete with a silver overflow ring. If you'd like to remove this overflow ring, you can do so by hand.