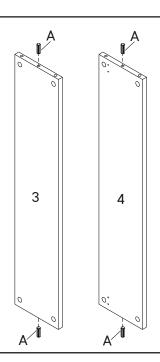

# HARDWARE A Wood Dowel M8 x 25mm x4 COMPONENTS 3 Front Panel x1 4 Back Panel x1