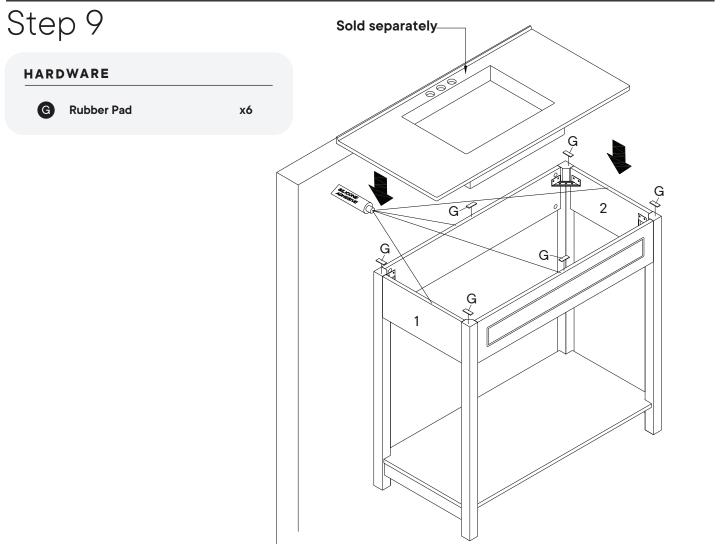

| E | ••••                                                        | Corner Bracket | х4 |
|---|-------------------------------------------------------------|----------------|----|
| F | <amm (3)<="" th=""><th>Screw 8 x 25mm</th><th>x4</th></amm> | Screw 8 x 25mm | x4 |
| G |                                                             | Rubber Pad     | х6 |