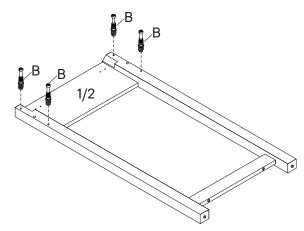

# Step 2

| B   | Cam Bolt Ø6 x 24mm | х8         |
|-----|--------------------|------------|
| СОМ | PONENTS            |            |
| 1   | Left Side Panel    | <b>x</b> 1 |
| 2   | Right Side Panel   | x1         |