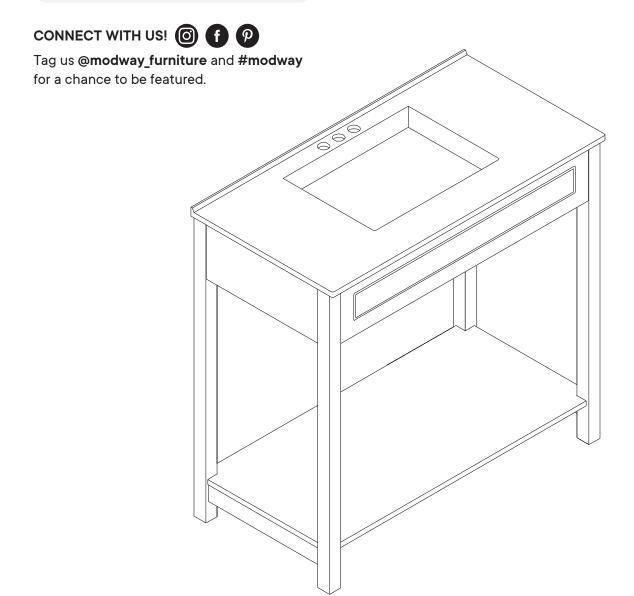

rner Bracket   | x4        |
| ОМ | PONENTS          |           |
| 0  | Left Side Panel  | x1        |
| 2  | Right Side Panel | x1        |
| 3  | Front Panel      | <b>x1</b> |
| 4  | Back Panel       | x1        |



# Step 7

NOTE: Mounting hardware and tools are not included.

We suggest professional installation.



780-198MD5-0 PAGE 5 OF 8

# Step 8





780-198MD6-0

PAGE 6 OF 8

# A quick note...

Your sink basin comes complete with a silver overflow ring. If you'd like to remove this overflow ring, you can do so by hand.



## Great job!

Vanity Base assembly is complete.



#### CARING FOR YOUR ITEM

Indoor use only.

Not contract grade.

Clean using a non-abrasive cloth and a mild cleaner.

Never use harsh chemicals, as they could damage the finish or integrity of the item.



PAGE 8 OF 8 780-198MD8-0