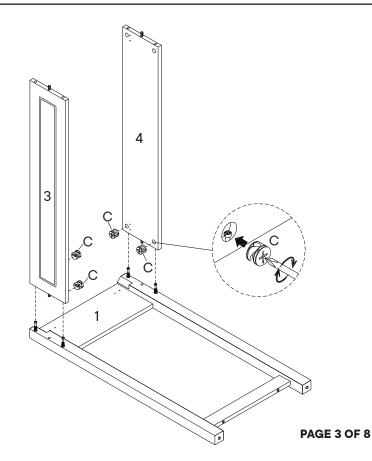

# Step 3

| HARDWARE   |                 |           |
|------------|-----------------|-----------|
| 0          | Cam Lock Ø15    | <b>x4</b> |
| COMPONENTS |                 |           |
| 1          | Left Side Panel | x1        |
| 3          | Front Panel     | x1        |
| 4          | Back Panel      | x1        |
|            |                 |           |

# Step 4

| 0          | Cam Lock Ø15     | <b>x4</b> |  |  |
|------------|------------------|-----------|--|--|
| COMPONENTS |                  |           |  |  |
| 2          | Right Side Panel | х1        |  |  |
| 3          | Front Panel      | х1        |  |  |
| 4          | Back Panel       | x1        |  |  |