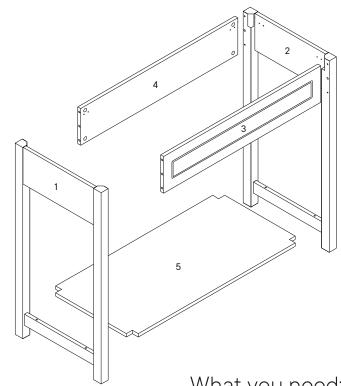

#### Furniture components:

| 1 | Left Side Panel  | x1 |
|---|------------------|----|
| 2 | Right Side Panel | x1 |
| 3 | Front Panel      | x1 |
| 4 | Back Panel       | x1 |
| 5 | Shelf Panel      | x1 |

What you need: