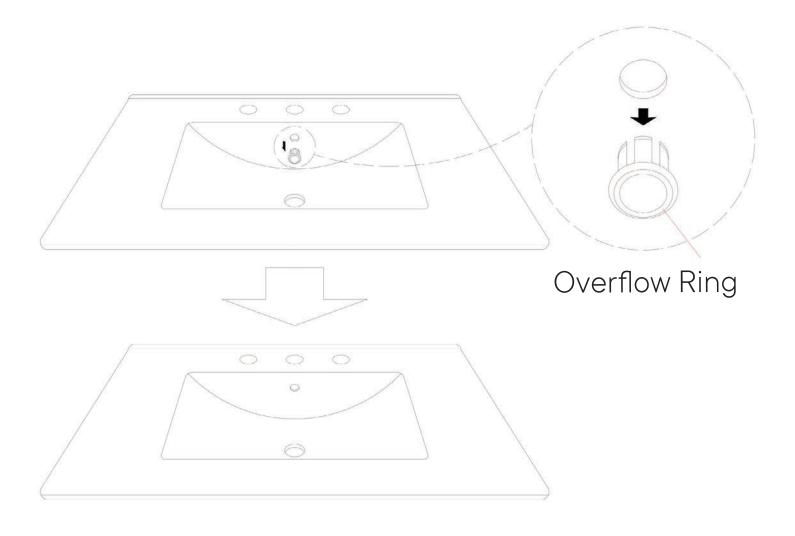

# A quick note...

Your sink basin comes complete with a silver overflow ring. If you'd like to remove this overflow ring, you can do so by hand.

Wait!

Missing parts or hardware? Need assistance? Contact us before returning your item. We're here to help! 609.256.9000 • cs@modway.com