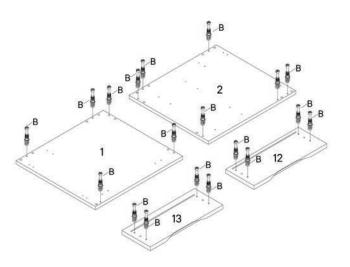

#### HARDWARE В Cam Bolt Ø6 x 24mm x19 COMPONENTS 1 Left Side Panel **x1** 2 **Right Side Panel** x1 **Drawer Front 2 x1** 12 13 **Drawer Front 3** x1