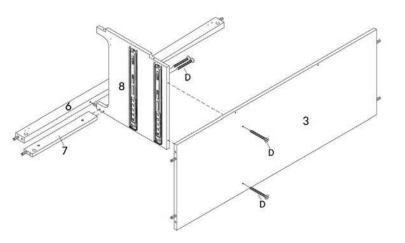

| HARDWARE |                 |    |  |  |  |
|----------|-----------------|----|--|--|--|
| C        | Cam Lock Ø15    | x5 |  |  |  |
| сом      | COMPONENTS      |    |  |  |  |
| 1        | Left Side Panel | x1 |  |  |  |
| 3        | Bottom Panel    | x1 |  |  |  |
| 4        | Back Panel 1    | x1 |  |  |  |
| 5        | Back Panel 2    | x1 |  |  |  |
| 6        | Front Support   | x1 |  |  |  |
|          |                 |    |  |  |  |