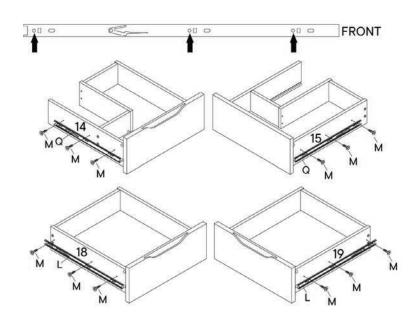

| HARDWARE |                 |    |  |  |
|----------|-----------------|----|--|--|
| N        | Cam Lock Ø12    | x8 |  |  |
| сом      | PONENTS         |    |  |  |
| 12       | Drawer Front 2  | x1 |  |  |
| 13       | Drawer Front 3  | x1 |  |  |
| 14       | Drawer Side L 1 | x1 |  |  |
| 15       | Drawer Side R 1 | x1 |  |  |
| 18       | Drawer Side L 2 | x1 |  |  |
| 19       | Drawer Side R 2 | x1 |  |  |

#### COMPONENTS

20

| HAR | HARDWARE             |         |  |  |  |
|-----|----------------------|---------|--|--|--|
| C   | Bearing Runner 400mm | x1 Pair |  |  |  |
| Μ   | Screw 4 x 12mm       | x12     |  |  |  |
| Q   | Bearing Runner 300mm | x1 Pair |  |  |  |
| сом | COMPONENTS           |         |  |  |  |
| 14  | Drawer Side L 1      | x1      |  |  |  |
| 15  | Drawer Side R 1      | x1      |  |  |  |
| 18  | Drawer Side L 2      | x1      |  |  |  |
| 19  | Drawer Side R 2      | x1      |  |  |  |
|     |                      |         |  |  |  |