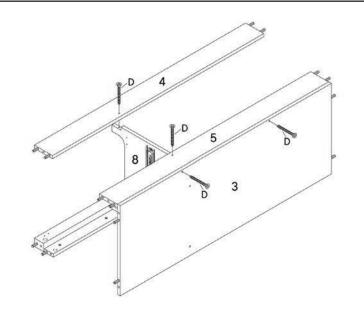

## Step 10

| HARDWARE |                |    |  |  |  |
|----------|----------------|----|--|--|--|
| D        | Screw 9 x 38mm | x4 |  |  |  |
| сом      | COMPONENTS     |    |  |  |  |
| 3        | Bottom Panel   | x1 |  |  |  |
| 4        | Back Panel 1   | x1 |  |  |  |
| 5        | Back Panel 2   | x1 |  |  |  |
|          |                |    |  |  |  |