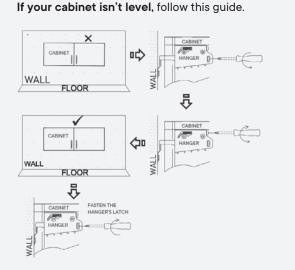

### Is the cabinet not hanging quite right?

Here are some adjustment tips.

#### **Adjustment Screw B**

15.9 Once the cabinet is installed and adjusted, install the latch covers.

G