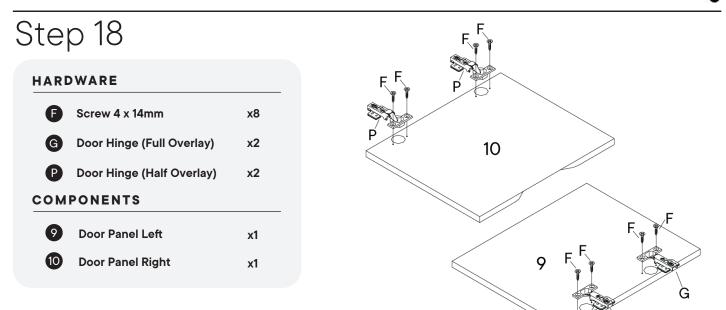

Keep all components and packaging out of reach of children or animals to avoid risk of choking or suffocation.

x1

x1

| 1  | Left Side Panel  | x1 | 11 | Drawer Front 1  | x1 |
|----|------------------|----|----|-----------------|----|
| 2  | Right Side Panel | x1 | 12 | Drawer Front 2  | x1 |
| 3  | Bottom Panel     | x1 | 13 | Drawer Front 3  | x1 |
| 4  | Back Panel 1     | x1 | 14 | Drawer Side L 1 | x1 |
| 5  | Back Panel 2     | x1 | 15 | Drawer Side R 1 | x1 |
| 6  | Front Support    | x1 | 16 | Drawer Back 1   | x1 |
| 7  | Support Panel    | x1 | 17 | Drawer Panel 1  | x1 |
| 8  | Center Panel     | x1 | 18 | Drawer Side L 2 | x1 |
| 9  | Door Panel Left  | x1 | 19 | Drawer Side R 2 | x1 |
| 10 | Door Panel Right | x1 | 20 | Drawer Panel 2  | x1 |

#### Provided hardware:

| Α |                   | Wood Dowel M8 x 25mm      | x16 | н | ····                                                                  | Corner Bracket          | x4      | 0       |
|---|-------------------|---------------------------|-----|---|-----------------------------------------------------------------------|-------------------------|---------|---------|
| в | ((( <b>()))</b> ) | Cam Bolt Ø6 x 24mm        | x19 | I |                                                                       | Bracket-L/Hanger        | x2      | Ρ       |
| с | Store Star        | Cam Lock Ø15              | x11 | J | D                                                                     | Bracket-R/Hanger        | x1      | Q       |
| D |                   | Screw 9 x 38mm            | x20 | К | <uunine< td=""><td>Screw 4 x 28mm</td><td>x6</td><td>R</td></uunine<> | Screw 4 x 28mm          | x6      | R       |
| Е | <                 | Screw 4 x 25mm            | x2  | L | Fie Se Gertling                                                       | Bearing Runner<br>400mm | x1 Pair | W       |
| F | AUTE (3)          | Screw 4 x 14mm            | x40 | м | ART (X)                                                               | Screw 4 x 12mm          | x26     | (<br>Ph |
| G | 53                | Door Hinge (Full Overlay) | x2  | N | Ster.                                                                 | Cam Lock Ø12            | x8      | Y       |