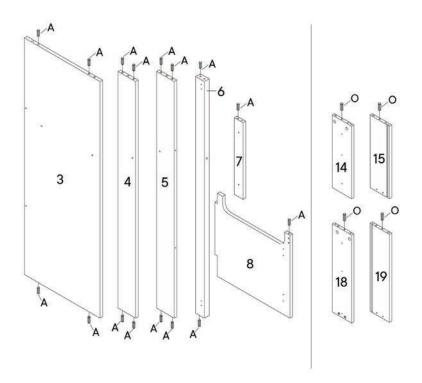

#### HARDWARE

| D   | Screw 9 x 38mm | x4 |
|-----|----------------|----|
| сом | PONENTS        |    |
| 3   | Bottom Panel   | x1 |
| 6   | Front Support  | x1 |
| 7   | Support Panel  | x1 |
| 8   | Center Panel   | x1 |

## Step 10

| HARDWARE |                |    |  |  |  |
|----------|----------------|----|--|--|--|
| D        | Screw 9 x 38mm | x4 |  |  |  |
| сом      | COMPONENTS     |    |  |  |  |
| 3        | Bottom Panel   | x1 |  |  |  |
| 4        | Back Panel 1   | x1 |  |  |  |
| 5        | Back Panel 2   | x1 |  |  |  |
|          |                |    |  |  |  |

| HARDWARE |                 |    |  |  |  |
|----------|-----------------|----|--|--|--|
| C        | Cam Lock Ø15    | x5 |  |  |  |
| сом      | COMPONENTS      |    |  |  |  |
| 1        | Left Side Panel | x1 |  |  |  |
| 3        | Bottom Panel    | x1 |  |  |  |
| 4        | Back Panel 1    | x1 |  |  |  |
| 5        | Back Panel 2    | x1 |  |  |  |
| 6        | Front Support   | x1 |  |  |  |
|          |                 |    |  |  |  |

#### Step 12 HARDWARE C Cam Lock Ø15 x6 COMPONENTS 2 Right Side Panel **x1** 3 **Bottom Panel** 3 **x1** Back Panel 1 4 **x1** 5 Back Panel 2 **x1** 2 6 Front Support **x1** 7 Support Panel **x1**