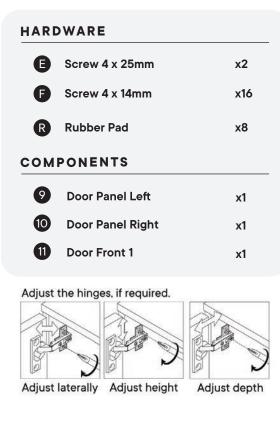

### Let's get started!

Read through all of the instructions before starting

Approx. 90 minutes assembly time

2 people recommended for assembly

Furniture components:

Care instructions are listed in the last step

Keep all components and packaging out of reach of children or animals to avoid risk of choking or suffocation.

x1

x1

| 1  | Left Side Panel  | x1 | 11 | Drawer Front 1  | x1 |
|----|------------------|----|----|-----------------|----|
| 2  | Right Side Panel | x1 | 12 | Drawer Front 2  | x1 |
| 3  | Bottom Panel     | x1 | 13 | Drawer Front 3  | x1 |
| 4  | Back Panel 1     | x1 | 14 | Drawer Side L 1 | x1 |
| 5  | Back Panel 2     | x1 | 15 | Drawer Side R 1 | x1 |
| 6  | Front Support    | x1 | 16 | Drawer Back 1   | x1 |
| 7  | Support Panel    | x1 | 17 | Drawer Panel 1  | x1 |
| 8  | Center Panel     | x1 | 18 | Drawer Side L 2 | x1 |
| 9  | Door Panel Left  | x1 | 19 | Drawer Side R 2 | x1 |
| 10 | Door Panel Right | x1 | 20 | Drawer Panel 2  | x1 |