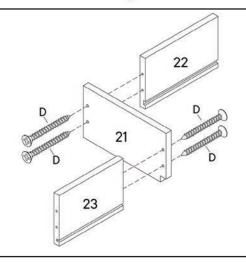

| HARDWARE |                |    |  |  |  |  |
|----------|----------------|----|--|--|--|--|
| D        | Screw 9 x 38mm | x4 |  |  |  |  |
| сом      | COMPONENTS     |    |  |  |  |  |
| 2)       | Drawer Divider | x1 |  |  |  |  |
| 22       | Drawer Back 2  | x1 |  |  |  |  |
| 23       | Drawer Back 3  | x1 |  |  |  |  |