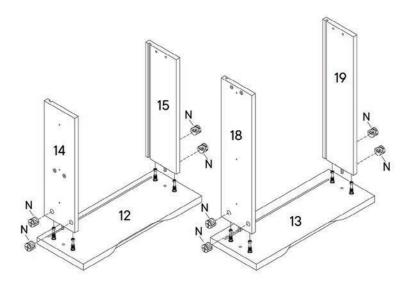

| HARDWARE |                 |    |  |  |
|----------|-----------------|----|--|--|
| N        | Cam Lock Ø12    | x8 |  |  |
| сом      | PONENTS         |    |  |  |
| 12       | Drawer Front 2  | x1 |  |  |
| 13       | Drawer Front 3  | x1 |  |  |
| 14       | Drawer Side L 1 | x1 |  |  |
| 15       | Drawer Side R 1 | x1 |  |  |
| 18       | Drawer Side L 2 | x1 |  |  |
| 19       | Drawer Side R 2 | x1 |  |  |

#### COMPONENTS

20

| HAR | HARDWARE             |         |  |  |  |
|-----|----------------------|---------|--|--|--|
| C   | Bearing Runner 400mm | x1 Pair |  |  |  |
| Μ   | Screw 4 x 12mm       | x12     |  |  |  |
| Q   | Bearing Runner 300mm | x1 Pair |  |  |  |
| сом | COMPONENTS           |         |  |  |  |
| 14  | Drawer Side L 1      | x1      |  |  |  |
| 15  | Drawer Side R 1      | x1      |  |  |  |
| 18  | Drawer Side L 2      | x1      |  |  |  |
| 19  | Drawer Side R 2      | x1      |  |  |  |
|     |                      |         |  |  |  |