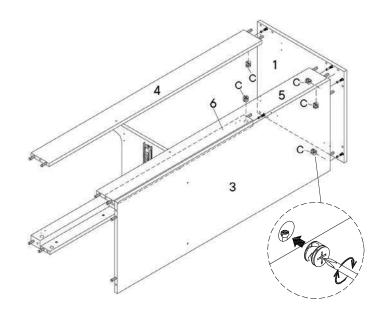

#### HARDWARE

| Screw 4 x 14mm   | x16                                                                              |
|------------------|----------------------------------------------------------------------------------|
| Corner Bracket   | x4                                                                               |
| PONENTS          |                                                                                  |
| Left Side Panel  | x1                                                                               |
| Right Side Panel | x1                                                                               |
| Back Panel 1     | x1                                                                               |
| Front Support    | x1                                                                               |
|                  | Corner Bracket<br>PONENTS<br>Left Side Panel<br>Right Side Panel<br>Back Panel 1 |