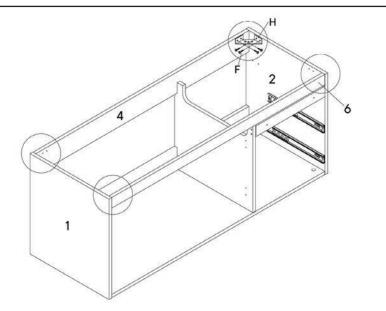

| HARDWARE   |                  |    |  |  |
|------------|------------------|----|--|--|
| 0          | Bracket L/Hanger | x2 |  |  |
| J          | Bracket R/Hanger | x1 |  |  |
| K          | Screw 4 x 28mm   | x6 |  |  |
| COMPONENTS |                  |    |  |  |
| 1          | Left Side Panel  | x1 |  |  |
| 2          | Right Side Panel | x1 |  |  |
| 8          | Center Panel     | x1 |  |  |
|            |                  |    |  |  |