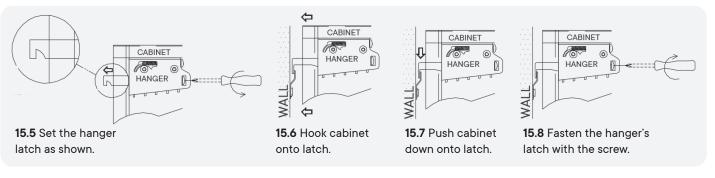

| Corner Bracket<br>PONENTS<br>Left Side Panel<br>Right Side Panel<br>Back Panel 1 |



| HARDWARE   |                  |    |  |  |
|------------|------------------|----|--|--|
| 0          | Bracket L/Hanger | x2 |  |  |
| J          | Bracket R/Hanger | x1 |  |  |
| K          | Screw 4 x 28mm   | x6 |  |  |
| COMPONENTS |                  |    |  |  |
| 1          | Left Side Panel  | x1 |  |  |
| 2          | Right Side Panel | x1 |  |  |
| 8          | Center Panel     | x1 |  |  |
|            |                  |    |  |  |



#### Wall Bracket Installation Guide



15.3 Install bracket with 3 screws. Repeat with other brackets.



15.4 Ensure your bracket measurements are correct before moving on to attaching the cabinet to the wall.

#### Cabinet-to-Wall Installation Guide



### Is the cabinet not hanging quite right?

Here are some adjustment tips.





#### **Adjustment Screw B**







15.9 Once the cabinet is installed and adjusted, install the latch covers.







G







## Step 20

The drawer(s) can be removed, if ever required.

Locate the spring clip on both sides on the drawer glide. At the same time, press the clips and pull the drawer out.

To reinsert, simply align the 2 sides of the drawer glides and slide in until fully inserted.



# A quick note...

Your sink basin comes complete with a silver overflow ring. If you'd like to remove this overflow ring, you can do so by hand.



Wait!

Missing parts or hardware? Need assistance? Contact us before returning your item. We're here to help! 609.256.9000 • cs@modway.com

### Great job!

Cabinet as