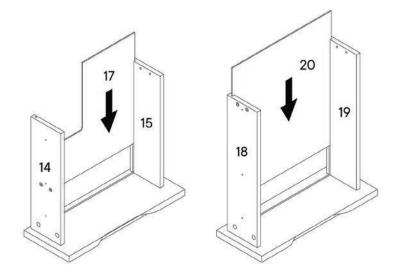

Step 4

| HARDWARE |                |    |  |  |  |  |
|----------|----------------|----|--|--|--|--|
| D        | Screw 9 x 38mm | x4 |  |  |  |  |
| сом      | COMPONENTS     |    |  |  |  |  |
| 2)       | Drawer Divider | x1 |  |  |  |  |
| 22       | Drawer Back 2  | x1 |  |  |  |  |
| 23       | Drawer Back 3  | x1 |  |  |  |  |



| HARDWARE |                 |    |  |  |
|----------|-----------------|----|--|--|
| N        | Cam Lock Ø12    | x8 |  |  |
| сом      | PONENTS         |    |  |  |
| 12       | Drawer Front 2  | x1 |  |  |
| 13       | Drawer Front 3  | x1 |  |  |
| 14       | Drawer Side L 1 | x1 |  |  |
| 15       | Drawer Side R 1 | x1 |  |  |
| 18       | Drawer Side L 2 | x1 |  |  |
| 19       | Drawer Side R 2 | x1 |  |  |



### Step 6

#### COMPONENTS

20







| HAR | HARDWARE             |         |  |  |  |
|-----|----------------------|---------|--|--|--|
| C   | Bearing Runner 400mm | x1 Pair |  |  |  |
| Μ   | Screw 4 x 12mm       | x12     |  |  |  |
| Q   | Bearing Runner 300mm | x1 Pair |  |  |  |
| сом | COMPONENTS           |         |  |  |  |
| 14  | Drawer Side L 1      | x1      |  |  |  |
| 15  | Drawer Side R 1      | x1      |  |  |  |
| 18  | Drawer Side L 2      | x1      |  |  |  |
| 19  | Drawer Side R 2      | x1      |  |  |  |
|     |                      |         |  |  |  |



## Step 9

#### HARDWARE

| D   | Screw 9 x 38mm | x4 |
|-----|----------------|----|
| сом | PONENTS        |    |
| 3   | Bottom Panel   | x1 |
| 6   | Front Support  | x1 |
| 7   | Support Panel  | x1 |
| 8   | Center Panel   | x1 |



## S