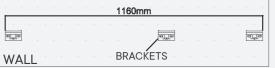

#### Wall Bracket Installation Guide

15.3 Install bracket with 3 screws. Repeat with other brackets.

15.4 Ensure your bracket measurements are correct before moving on to attaching the cabinet to the wall.

#### Cabinet-to-Wall Installation Guide