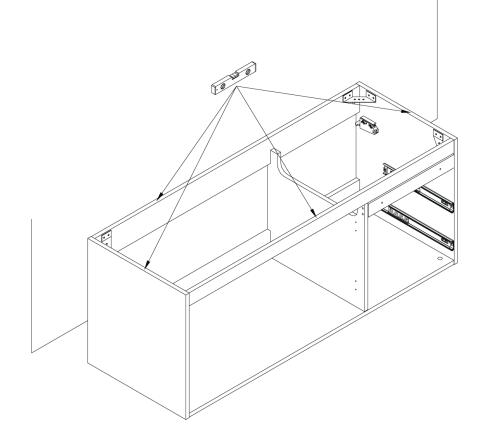

#### HARDWARE

| Screw 4 x 14mm   | x16                                                                              |
|------------------|----------------------------------------------------------------------------------|
| Corner Bracket   | x4                                                                               |
| PONENTS          |                                                                                  |
| Left Side Panel  | x1                                                                               |
| Right Side Panel | x1                                                                               |
| Back Panel 1     | x1                                                                               |
| Front Support    | x1                                                                               |
|                  | Corner Bracket<br>PONENTS<br>Left Side Panel<br>Right Side Panel<br>Back Panel 1 |

| HARDWARE   |                  |    |  |  |
|------------|------------------|----|--|--|
| 0          | Bracket L/Hanger | x2 |  |  |
| J          | Bracket R/Hanger | x1 |  |  |
| K          | Screw 4 x 28mm   | x6 |  |  |
| COMPONENTS |                  |    |  |  |
| 1          | Left Side Panel  | x1 |  |  |
| 2          | Right Side Panel | x1 |  |  |
| 8          | Center Panel     | x1 |  |  |
|            |                  |    |  |  |