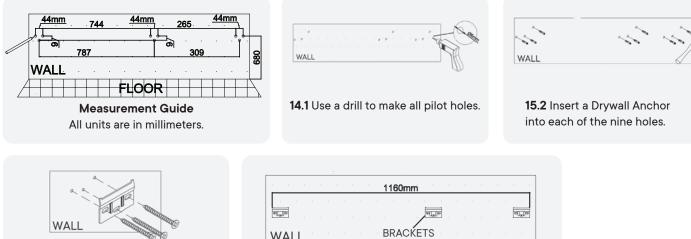

#### Wall Bracket Installation Guide

15.3 Install bracket with 3 screws. Repeat with other brackets.

15.4 Ensure your bracket measurements are correct before moving on to attaching the cabinet to the wall.

#### Cabinet-to-Wall Installation Guide