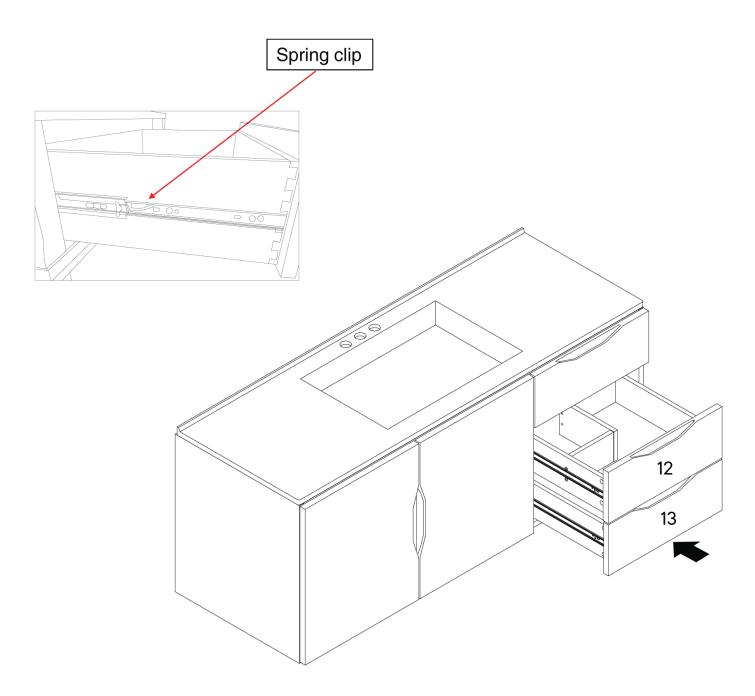

## Step 20

The drawer(s) can be removed, if ever required.

Locate the spring clip on both sides on the drawer glide. At the same time, press the clips and pull the drawer out.

To reinsert, simply align the 2 sides of the drawer glides and slide in until fully inserted.