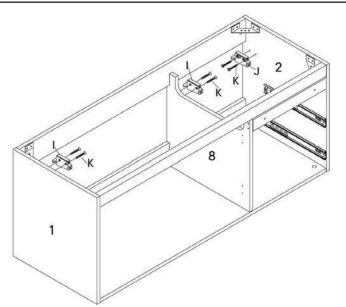

#### COMPONENTS

20

| HAR | HARDWARE             |         |  |  |  |
|-----|----------------------|---------|--|--|--|
| C   | Bearing Runner 400mm | x1 Pair |  |  |  |
| Μ   | Screw 4 x 12mm       | x12     |  |  |  |
| Q   | Bearing Runner 300mm | x1 Pair |  |  |  |
| сом | COMPONENTS           |         |  |  |  |
| 14  | Drawer Side L 1      | x1      |  |  |  |
| 15  | Drawer Side R 1      | x1      |  |  |  |
| 18  | Drawer Side L 2      | x1      |  |  |  |
| 19  | Drawer Side R 2      | x1      |  |  |  |
|     |                      |         |  |  |  |