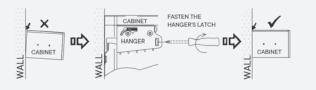

### Is the cabinet not hanging quite right?

Here are some adjustment tips.

#### **Adjustment Screw B**

15.9 Once the cabinet is installed and adjusted, install the latch covers.

G