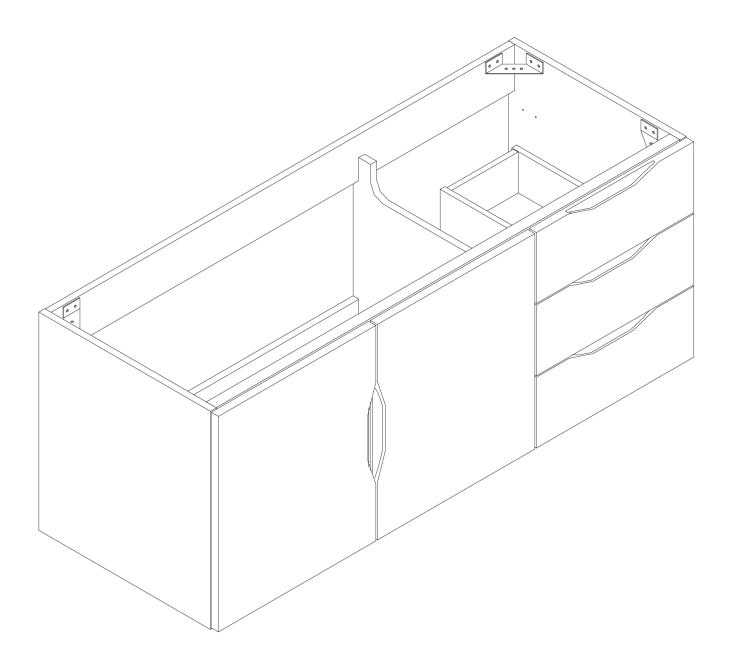

## ASSEMBLY INSTRUCTIONS EEI-4895

V1.05.06.21



#### **Questions? Contact us!**

609.256.9000 • cs@modway.com www.modway.com



### Let's get started!



Read through all of the instructions before starting



Approx. 90 minutes assembly time



2 people recommended for assembly

Furniture components:

Care instructions are listed in the last step

of this manual



Make sure you have all parts and components before discarding any packing materials

21

22

23

**Drawer Divider** 

Drawer Back 2

Drawer Back 3

Only use hand tools to assemble this item. Do not use power tools. Do not tighten bolts or screws completely until all hardware is lined up and inserted into the holes.

Do not over-tighten screws and bolts to avoid stripping the hardware or cracking the item.

For vanity and plumbing installation, we suggest hiring a professio