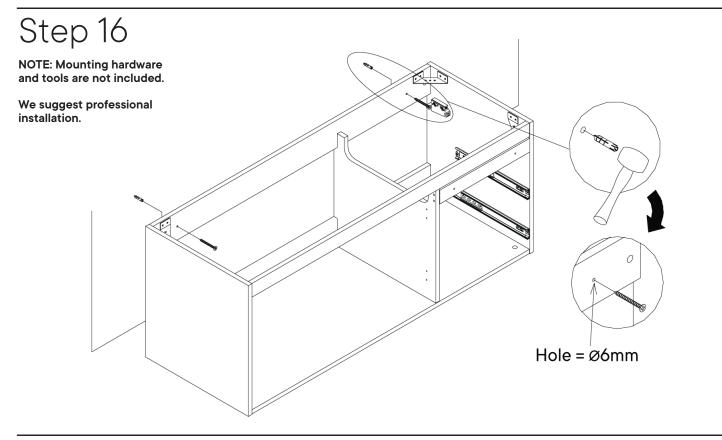

#### HARDWARE

| Screw 4 x 14mm   | x16                                                                              |
|------------------|----------------------------------------------------------------------------------|
| Corner Bracket   | x4                                                                               |
| PONENTS          |                                                                                  |
| Left Side Panel  | x1                                                                               |
| Right Side Panel | x1                                                                               |
| Back Panel 1     | x1                                                                               |
| Front Support    | x1                                                                               |
|                  | Corner Bracket<br>PONENTS<br>Left Side Panel<br>Right Side Panel<br>Back Panel 1 |

| HARDWARE   |                  |    |  |  |
|------------|------------------|----|--|--|
| 0          | Bracket L/Hanger | x2 |  |  |
| J          | Bracket R/Hanger | x1 |  |  |
| K          | Screw 4 x 28mm   | x6 |  |  |
| COMPONENTS |                  |    |  |  |
| 1          | Left Side Panel  | x1 |  |  |
| 2          | Right Side Panel | x1 |  |  |
| 8          | Center Panel     | x1 |  |  |
|            |                  |    |  |  |