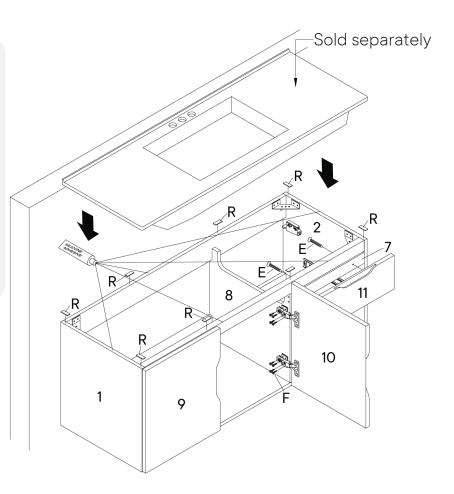

/Hanger | x2 |  |  |
| J          | Bracket R/Hanger | x1 |  |  |
| K          | Screw 4 x 28mm   | x6 |  |  |
| COMPONENTS |                  |    |  |  |
| 1          | Left Side Panel  | x1 |  |  |
| 2          | Right Side Panel | x1 |  |  |
| 8          | Center Panel     | x1 |  |  |
|            |                  |    |  |  |



#### Wall Bracket Installation Guide



15.3 Install bracket with 3 screws. Repeat with other brackets.



15.4 Ensure your bracket measurements are correct before moving on to attaching the cabinet to the wall.

#### Cabinet-to-Wall Installation Guide



### Is the cabinet not hanging quite right?

Here are some adjustment tips.





#### **Adjustment Screw B**







15.9 Once the cabinet is installed and adjusted, install the latch covers.







G







## Step 20

The drawer(s) can be removed, if ever required.

Locate the spring clip on both sides on the drawer glide. At the same time, press the clips and pull the drawer out.

To reinsert, simply align the 2 sides of the drawer glides and slide in until fully inserted.



# A quick note...

Your sink basin comes complete with a silver overflow ring. If you'd like to remove this overflow ring, you can do so by hand.



Wait!

Missing parts or hardware? Need assistance? Contact us before returning your item. We're here to help! 609.256.9000 • cs@modway.com

### Great job!

Cabinet assembly is complete and ready for sink installation.

#### $\bigcirc$ caring for your item

Indoor use only.

Not contract grade.

Clean using a non-abrasive cloth and a mild cleaner.

Never use harsh chemica