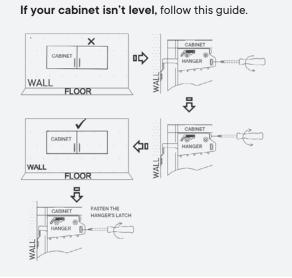

## Is the cabinet not hanging quite right?

Here are some adjustment tips.

down onto latch.

latch with the screw.

**Adjustment Screw A** 

#### Adjustment Screw B

If your cabinet is pulling away from the wall, follow this guide.

8.9 Once the cabinet is installed and adjusted, install the latch covers.