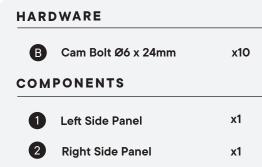

### Furniture components:

| 1 | Left Side Panel  | x1 | 5 | Back Panel 2     | x1 |
|---|------------------|----|---|------------------|----|
| 2 | Right Side Panel | x1 | 6 | Front Support    | x1 |
| 3 | Bottom Panel     | x1 | 7 | Door Panel Left  | x1 |
| 4 | Back Panel 1     | x1 | 8 | Door Panel Right | x1 |

### Provided hardware:

| A |                      | Wood Dowel M8 x 25mm | x14 | F |                             | Corner Bracket   | x4 |
|---|----------------------|----------------------|-----|---|-----------------------------|------------------|----|
| в | (( <b>()))</b> ((-)) | Cam Bolt Ø6 x 24mm   | x10 | G |                             | Bracket-L/Hanger | x1 |
| с | St.                  | Cam Lock Ø15         | x10 | н | Des                         | Bracket-R/Hanger | x1 |
| D | AIIIII (X)           | Screw 4 x 14mm       | x40 | I | <ul> <li>mmmm(3)</li> </ul> | Screw 4 x 28mm   | x4 |
| Е | S.S.                 | Door Hinge           | x4  | J | $\bigcirc$                  | Rubber Pad       | x4 |