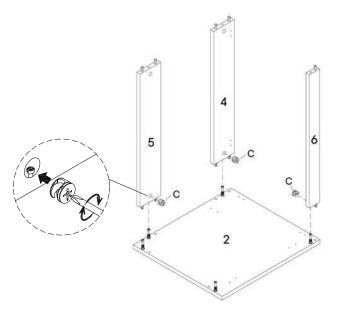

### Furniture components:

| 1 | Left Side Panel  | x1 | 5 | Back Panel 2     | x1 |
|---|------------------|----|---|------------------|----|
| 2 | Right Side Panel | x1 | 6 | Front Support    | x1 |
| 3 | Bottom Panel     | x1 | 7 | Door Panel Left  | x1 |
| 4 | Back Panel 1     | x1 | 8 | Door Panel Right | x1 |

### Provided hardware:

| A |                      | Wood Dowel M8 x 25mm | x14 | F |                             | Corner Bracket   | x4 |
|---|----------------------|----------------------|-----|---|-----------------------------|------------------|----|
| в | (( <b>()))</b> ((-)) | Cam Bolt Ø6 x 24mm   | x10 | G |                             | Bracket-L/Hanger | x1 |
| с | St.                  | Cam Lock Ø15         | x10 | н | Des                         | Bracket-R/Hanger | x1 |
| D | AIIIII (X)           | Screw 4 x 14mm       | x40 | I | <ul> <li>mmmm(3)</li> </ul> | Screw 4 x 28mm   | x4 |
| Е | S.S.                 | Door Hinge           | x4  | J | $\bigcirc$                  | Rubber Pad       | x4 |