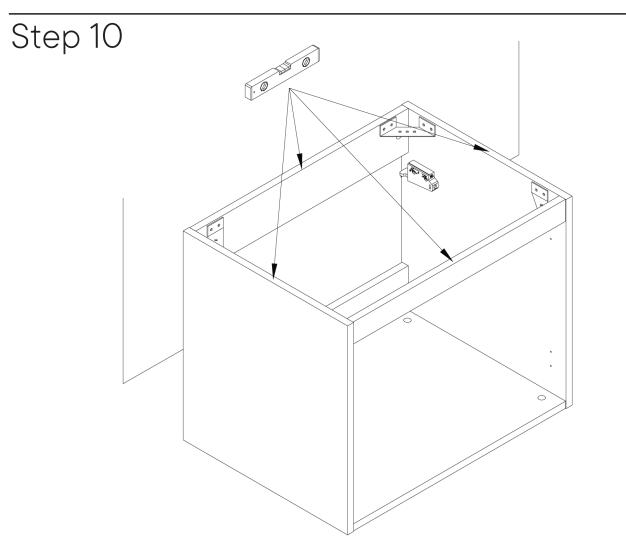

## Step 11

#### HARDWARE

| D          | Screw 4 x 14mm   | x8 |  |
|------------|------------------|----|--|
| B          | Door Hinge       | x4 |  |
| COMPONENTS |                  |    |  |
| 7          | Door Panel Left  | x1 |  |
| 8          | Door Panel Right | x1 |  |