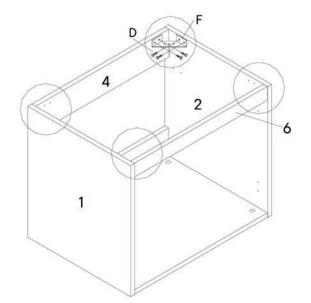

## Step 7

#### HARDWARE

| G   | Bracket L/Hanger                    | x1       |
|-----|-------------------------------------|----------|
| 0   | Bracket R/Hanger                    | x1       |
| 0   | Screw 4 x 28mm                      | x4       |
| сом | PONENTS                             |          |
|     |                                     |          |
| 1   | Left Side Panel                     | x1       |
| 1 2 | Left Side Panel<br>Right Side Panel | x1<br>x1 |