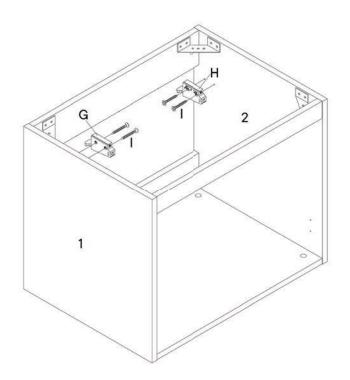

#### HARDWARE

| G   | Bracket L/Hanger                    | x1       |
|-----|-------------------------------------|----------|
| 0   | Bracket R/Hanger                    | x1       |
| 0   | Screw 4 x 28mm                      | x4       |
| сом | PONENTS                             |          |
|     |                                     |          |
| 1   | Left Side Panel                     | x1       |
| 1 2 | Left Side Panel<br>Right Side Panel | x1<br>x1 |