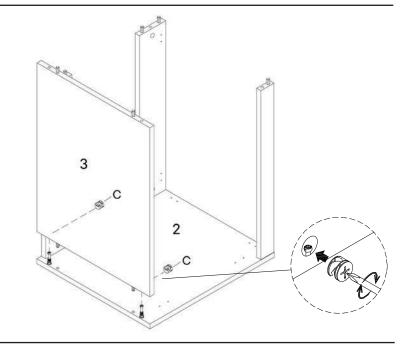

### Furniture components:

| 1 | Left Side Panel  | x1 | 5 | Back Panel 2     | x1 |
|---|------------------|----|---|------------------|----|
| 2 | Right Side Panel | x1 | 6 | Front Support    | x1 |
| 3 | Bottom Panel     | x1 | 7 | Door Panel Left  | x1 |
| 4 | Back Panel 1     | x1 | 8 | Door Panel Right | x1 |

### Provided hardware:

| A |                      | Wood Dowel M8 x 25mm | x14 | F |                             | Corner Bracket   | x4 |
|---|----------------------|----------------------|-----|---|-----------------------------|------------------|----|
| в | (( <b>()))</b> ((-)) | Cam Bolt Ø6 x 24mm   | x10 | G |                             | Bracket-L/Hanger | x1 |
| с | St.                  | Cam Lock Ø15         | x10 | н | Des                         | Bracket-R/Hanger | x1 |
| D | AIIIII (X)           | Screw 4 x 14mm       | x40 | I | <ul> <li>mmmm(3)</li> </ul> | Screw 4 x 28mm   | x4 |
| Е | S.S.                 | Door Hinge           | x4  | J | $\bigcirc$                  | Rubber Pad       | x4 |