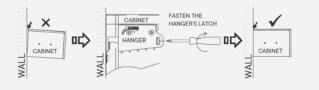

### Cabinet-to-Wall Installation Guide

## Is the cabinet not hanging quite right?

Here are some adjustment tips.

down onto latch.

latch with the screw.

**Adjustment Screw A** 

#### Adjustment Screw B

If your cabinet is pulling away from the wall, follow this guide.

8.9 Once the cabinet is installed and adjusted, install the latch covers.