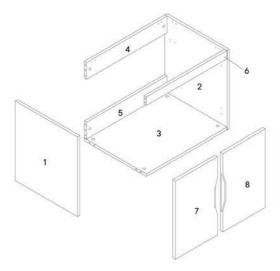

### Furniture components:

| 1 | Left Side Panel  | x1 | 5 | Back Panel 2     | x1 |
|---|------------------|----|---|------------------|----|
| 2 | Right Side Panel | x1 | 6 | Front Support    | x1 |
| 3 | Bottom Panel     | x1 | 7 | Door Panel Left  | x1 |
| 4 | Back Panel 1     | x1 | 8 | Door Panel Right | x1 |