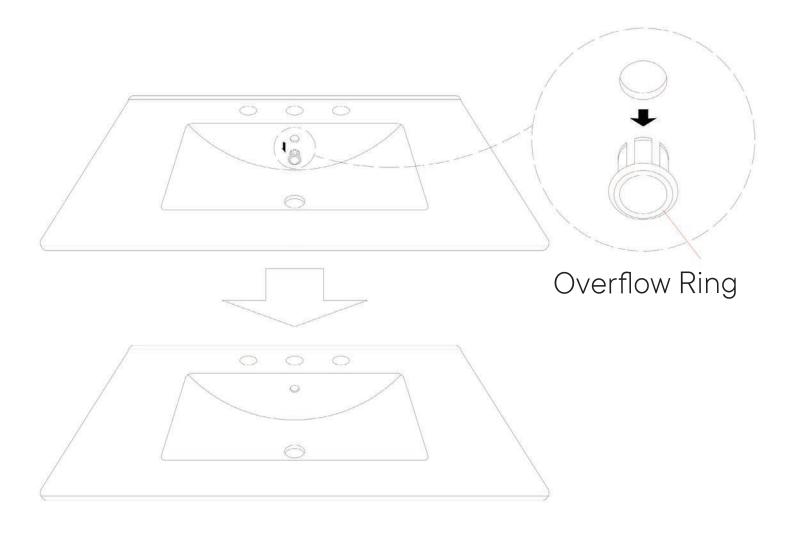

# A quick note...

Your sink basin comes complete with a silver overflow ring. If you'd like to remove this overflow ring, you can do so by hand.

Missing parts or hardware? Need assistance? Contact us before returning your item. We're here to help! 609.256.9000 • cs@modway.com