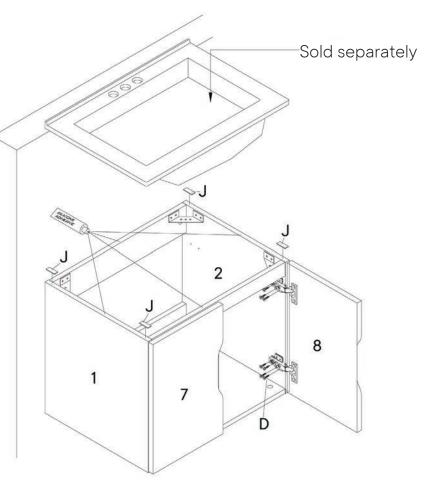

-to-Wall Installation Guide



## Is the cabinet not hanging quite right?

Here are some adjustment tips.





down onto latch.

latch with the screw.

**Adjustment Screw A** 

#### Adjustment Screw B





If your cabinet is pulling away from the wall, follow this guide.



8.9 Once the cabinet is installed and adjusted, install the latch covers.



## Step 9

NOTE: Mounting hardware and tools are not included.

We suggest professional installation.





## Step 11

#### HARDWARE

| D          | Screw 4 x 14mm   | x8 |  |
|------------|------------------|----|--|
| B          | Door Hinge       | x4 |  |
| COMPONENTS |                  |    |  |
| 7          | Door Panel Left  | x1 |  |
| 8          | Door Panel Right | x1 |  |



## Step 12



Adjust laterally Adjust height Adjust depth



# A quick note...

Your sink basin comes complete with a silver overflow ring. If you'd like to remove this overflow ring, you can do so by hand.





Missing parts or hardware? Need assistance? Contact us before returning your item. We're here to help! 609.256.9000 • cs@modway.com

## Great job!

Cabinet assembly is complete and ready for sink installation.

#### $\bigcirc$ caring for your item

Indoor use only.

Not contract grade.

Clean using a non-abrasive cloth and a mild cleaner.

Never use harsh chemicals, as they could damage the finish or integrity of the item.



Tag us **@modway\_furniture** and **#modway** for a chance to be featured.