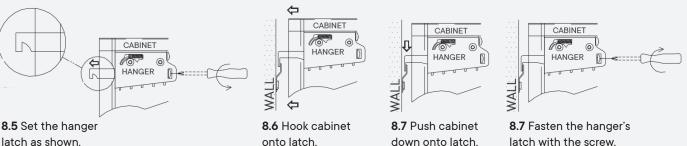

-------------------------------|----------|
| 0   | Bracket R/Hanger                    | x1       |
| 0   | Screw 4 x 28mm                      | x4       |
| сом | PONENTS                             |          |
|     |                                     |          |
| 1   | Left Side Panel                     | x1       |
| 1 2 | Left Side Panel<br>Right Side Panel | x1<br>x1 |



### Wall Bracket Installation Guide



**Measurement Guide** All units are in millimeters.



8.3 Install bracket with three screws. Repeat with other bracket.



8.1 Use a drill to make all pilot holes.



8.4 Ensure your bracket measurements are correct before moving on to attaching the cabinet to the wall.



8.2 Insert a Drywall Anchor into each of the six holes.

### Cabinet-to-Wall Installation Guide



## Is the cabinet not hanging quite right?

Here are some adjustment tips.





down onto latch.

latch with the screw.

**Adjustment Screw A** 

#### Adjustment Screw B





If your cabinet is pulling away from the wall, follow this guide.



8.9 Once the cabinet is installed and adjusted, install the latch covers.



## Step 9

NOTE: Mounting hardware and tools are not included.

We suggest professional installation.





## Step 11

#### HARDWARE

| D          | Screw 4 x 14mm   | x8 |  |
|------------|------------------|----|--|
| B          | Door Hinge       | x4 |  |
| COMPONENTS |                  |    |  |
| 7          | Door Panel Left  | x1 |  |
| 8          | Door Panel Right | x1 |  |



## Step 12



Adjust laterally Adjust height Adjust depth



# A quick note...

Your sin