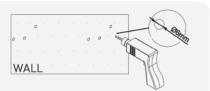

### Wall Bracket Installation Guide

**Measurement Guide** All units are in millimeters.

8.3 Install bracket with three screws. Repeat with other bracket.

8.1 Use a drill to make all pilot holes.

8.4 Ensure your bracket measurements are correct before moving on to attaching the cabinet to the wall.

8.2 Insert a Drywall Anchor into each of the six holes.