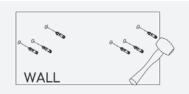

### Wall Bracket Installation Guide

**Measurement Guide** All units are in millimeters.

8.3 Install bracket with three screws. Repeat with other bracket.

8.1 Use a drill to make all pilot holes.

8.4 Ensure your bracket measurements are correct before moving on to attaching the cabinet to the wall.

8.2 Insert a Drywall Anchor into each of the six holes.