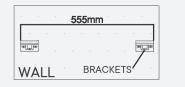

### Wall Bracket Installation Guide

**Measurement Guide** All units are in millimeters.

8.3 Install bracket with three screws. Repeat with other bracket.

8.1 Use a drill to make all pilot holes.

8.4 Ensure your bracket measurements are correct before moving on to attaching the cabinet to the wall.