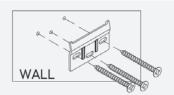

### Wall Bracket Installation Guide

**Measurement Guide** All units are in millimeters.

8.3 Install bracket with three screws. Repeat with other bracket.

8.1 Use a drill to make all pilot holes.

8.4 Ensure your bracket measurements are correct before moving on to attaching the cabinet to the wall.