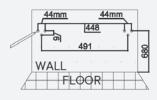

### Wall Bracket Installation Guide

**Measurement Guide** All units are in millimeters.

8.3 Install bracket with three screws. Repeat with other bracket.

8.1 Use a drill to make all pilot holes.

8.4 Ensure your bracket measurements are correct before moving on to attaching the cabinet to the wall.

8.2 Insert a Drywall Anchor into each of the six holes.