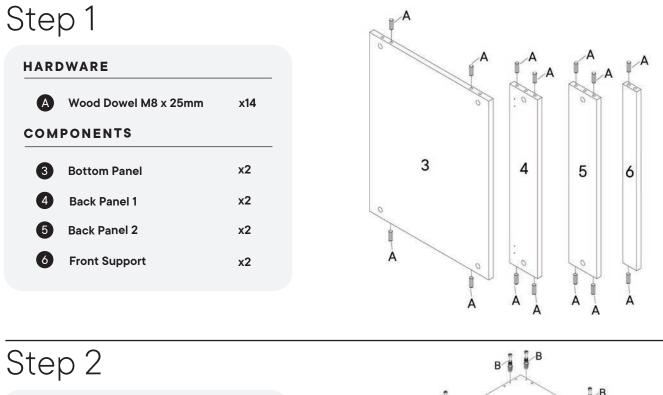

### Furniture components:

| 1 | Left Side Panel  | x1 | 5 | Back Panel 2     | x1 |
|---|------------------|----|---|------------------|----|
| 2 | Right Side Panel | x1 | 6 | Front Support    | x1 |
| 3 | Bottom Panel     | x1 | 7 | Door Panel Left  | x1 |
| 4 | Back Panel 1     | x1 | 8 | Door Panel Right | x1 |

### Provided hardware:

| A |                      | Wood Dowel M8 x 25mm | x14 | F |                             | Corner Bracket   | x4 |
|---|----------------------|----------------------|-----|---|-----------------------------|------------------|----|
| в | (( <b>()))</b> ((-)) | Cam Bolt Ø6 x 24mm   | x10 | G |                             | Bracket-L/Hanger | x1 |
| с | St.                  | Cam Lock Ø15         | x10 | н | Des                         | Bracket-R/Hanger | x1 |
| D | AIIIII (X)           | Screw 4 x 14mm       | x40 | I | <ul> <li>mmmm(3)</li> </ul> | Screw 4 x 28mm   | x4 |
| Е | S.S.                 | Door Hinge           | x4  | J | $\bigcirc$                  | Rubber Pad       | x4 |