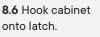

## Is the cabinet not hanging quite right?

Here are some adjustment tips.

down onto latch.

latch with the screw.

**Adjustment Screw A** 