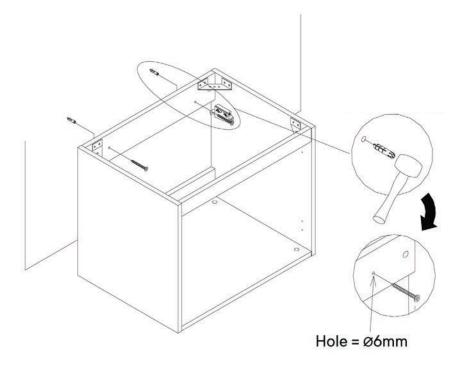

#### HARDWARE

| D   | Screw 4 x 14mm   | x16 |
|-----|------------------|-----|
| F   | Corner Bracket   | x4  |
| сом | PONENTS          |     |
| 1   | Left Side Panel  | x1  |
| 2   | Right Side Panel | x1  |
| 4   | Back Panel 1     | x1  |
| 6   | Front Support    | x1  |
|     |                  |     |

## Step 7