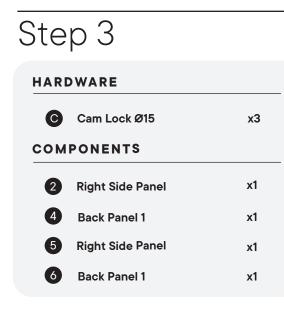

### Furniture components:

| 1 | Left Side Panel  | x1 | 5 | Back Panel 2     | x1 |
|---|------------------|----|---|------------------|----|
| 2 | Right Side Panel | x1 | 6 | Front Support    | x1 |
| 3 | Bottom Panel     | x1 | 7 | Door Panel Left  | x1 |
| 4 | Back Panel 1     | x1 | 8 | Door Panel Right | x1 |