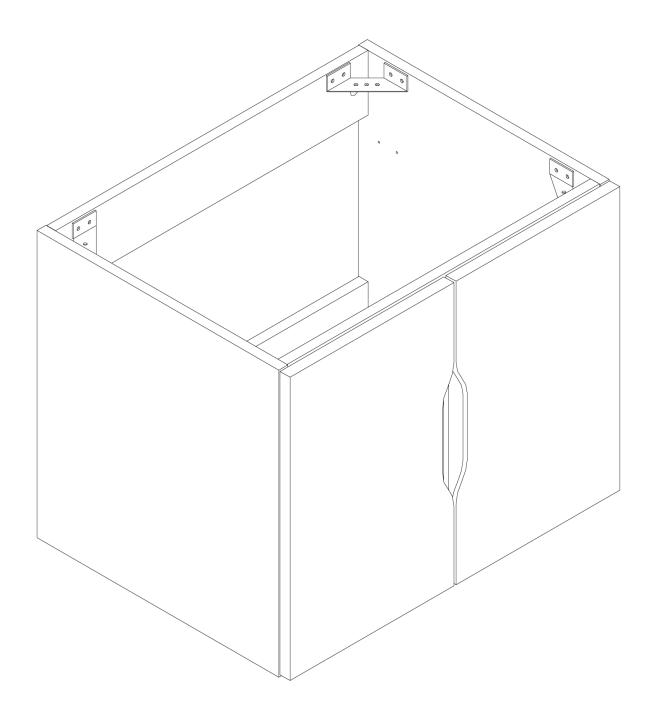

## ASSEMBLY INSTRUCTIONS EEI-4893

V1.05.06.21



#### **Questions? Contact us!**

609.256.9000 • cs@modway.com www.modway.com



## Let's get started!

### \*modway



Read through all of the instructions before starting



Approx. 60 minutes assembly time



2 people recommended for assembly Care instructions are

listed in the last step



of this manual

Make sure you have all parts and components before discarding any packing materials

**Only use hand tools to assemble this item**. Do not use power tools. Do not tighten bolts or screws completely until all hardware is lined up and inserted into the holes.

Do not over-tighten screws and bolts to avoid stripping the hardware or cracking the item.

For vanity and plumbing installation, we suggest hiring a professional contractor and plumber.

Assemble your item on a flat, carpeted a