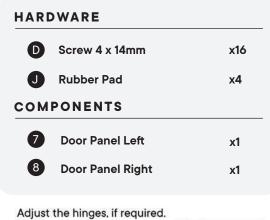

#### HARDWARE

| D          | Screw 4 x 14mm   | x8 |  |
|------------|------------------|----|--|
| B          | Door Hinge       | x4 |  |
| COMPONENTS |                  |    |  |
| 7          | Door Panel Left  | x1 |  |
| 8          | Door Panel Right | x1 |  |