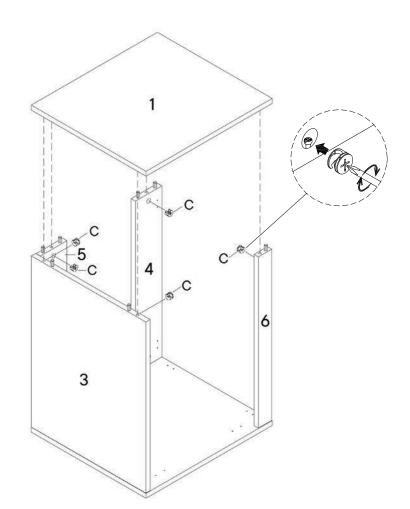

#### HARDWARE

| C   | Cam Lock Ø15    | x5 |
|-----|-----------------|----|
| сом | PONENTS         |    |
| 1   | Left Side Panel | x1 |
| 3   | Bottom Panel    | x1 |
| 4   | Back Panel 1    | x1 |
| 5   | Back Panel 2    | x1 |
| 6   | Front Support   | x1 |
|     |                 |    |

## Step 6

#### HARDWARE

| D   | Screw 4 x 14mm   | x16 |
|-----|------------------|-----|
| F   | Corner Bracket   | x4  |
| сом | PONENTS          |     |
| 1   | Left Side Panel  | x1  |
| 2   | Right Side Panel | x1  |
| 4   | Back Panel 1     | x1  |
| 6   | Front Support    | x1  |
|     |                  |     |