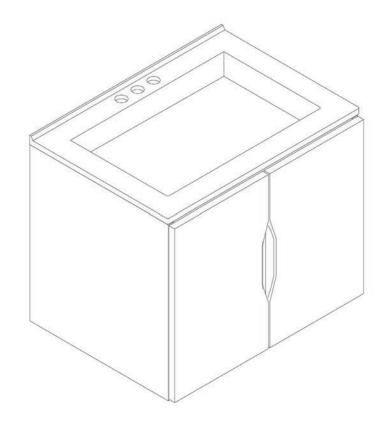

| Door Panel Left  | x1 |  |
| 8          | Door Panel Right | x1 |  |



## Step 12



Adjust laterally Adjust height Adjust depth



# A quick note...

Your sink basin comes complete with a silver overflow ring. If you'd like to remove this overflow ring, you can do so by hand.





Missing parts or hardware? Need assistance? Contact us before returning your item. We're here to help! 609.256.9000 • cs@modway.com

## Great job!

Cabinet assembly is complete and ready for sink installation.

#### $\bigcirc$ caring for your item

Indoor use only.

Not contract grade.

Clean using a non-abrasive cloth and a mild cleaner.

Never use harsh chemicals, as they could damage the finish or integrity of the item.



Tag us **@modway\_furniture** and **#modway** for a chance to be featured.