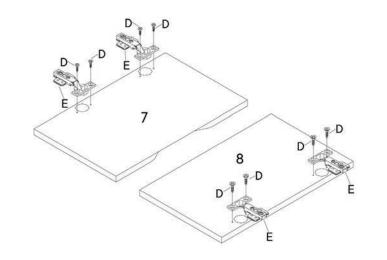

#### HARDWARE

| D          | Screw 4 x 14mm   | x8 |  |
|------------|------------------|----|--|
| B          | Door Hinge       | x4 |  |
| COMPONENTS |                  |    |  |
| 7          | Door Panel Left  | x1 |  |
| 8          | Door Panel Right | x1 |  |